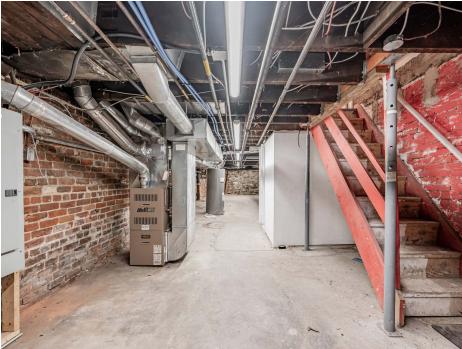

#### **RETAIL FOR LEASE IN THE HEART OF CHINATOWN**

| Address:   | 433 Spadina Avenue, Toronto |
|------------|-----------------------------|
| Size:      | 1,468 sq. ft.               |
| Net Rent:  | \$8,500/month               |
| TMI:       | \$2,898/month               |
| Available: | Immediately                 |

- Recently renovated right-sized unit in the heart of Toronto's Chinatown
- Excellent exposure onto Spadina Avenue with prominent signage opportunity
- Steps from Kensington Market and the University of Toronto
- Incredible foot traffic 24/7
- Directly on the 510 Spadina streetcar line and steps to the 506 Carlton streetcar