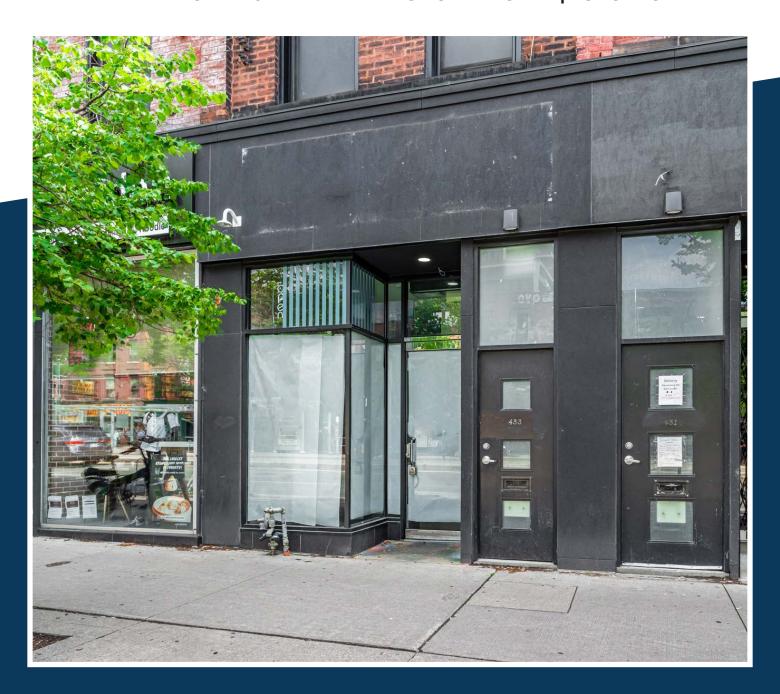

#### **RETAIL FOR LEASE IN THE HEART OF CHINATOWN**

| Address:   | 433 Spadina Avenue, Toronto |
|------------|-----------------------------|
| Size:      | 1,468 sq. ft.               |
| Net Rent:  | \$8,500/month               |
| TMI:       | \$2,898/month               |
| Available: | Immediately                 |

- Recently renovated right-sized unit in the heart of Toronto's Chinatown
- Excellent exposure onto Spadina Avenue with prominent signage opportunity
- Steps from Kensington Market and the University of Toronto
- Incredible foot traffic 24/7
- Directly on the 510 Spadina streetcar line and steps to the 506 Carlton streetcar