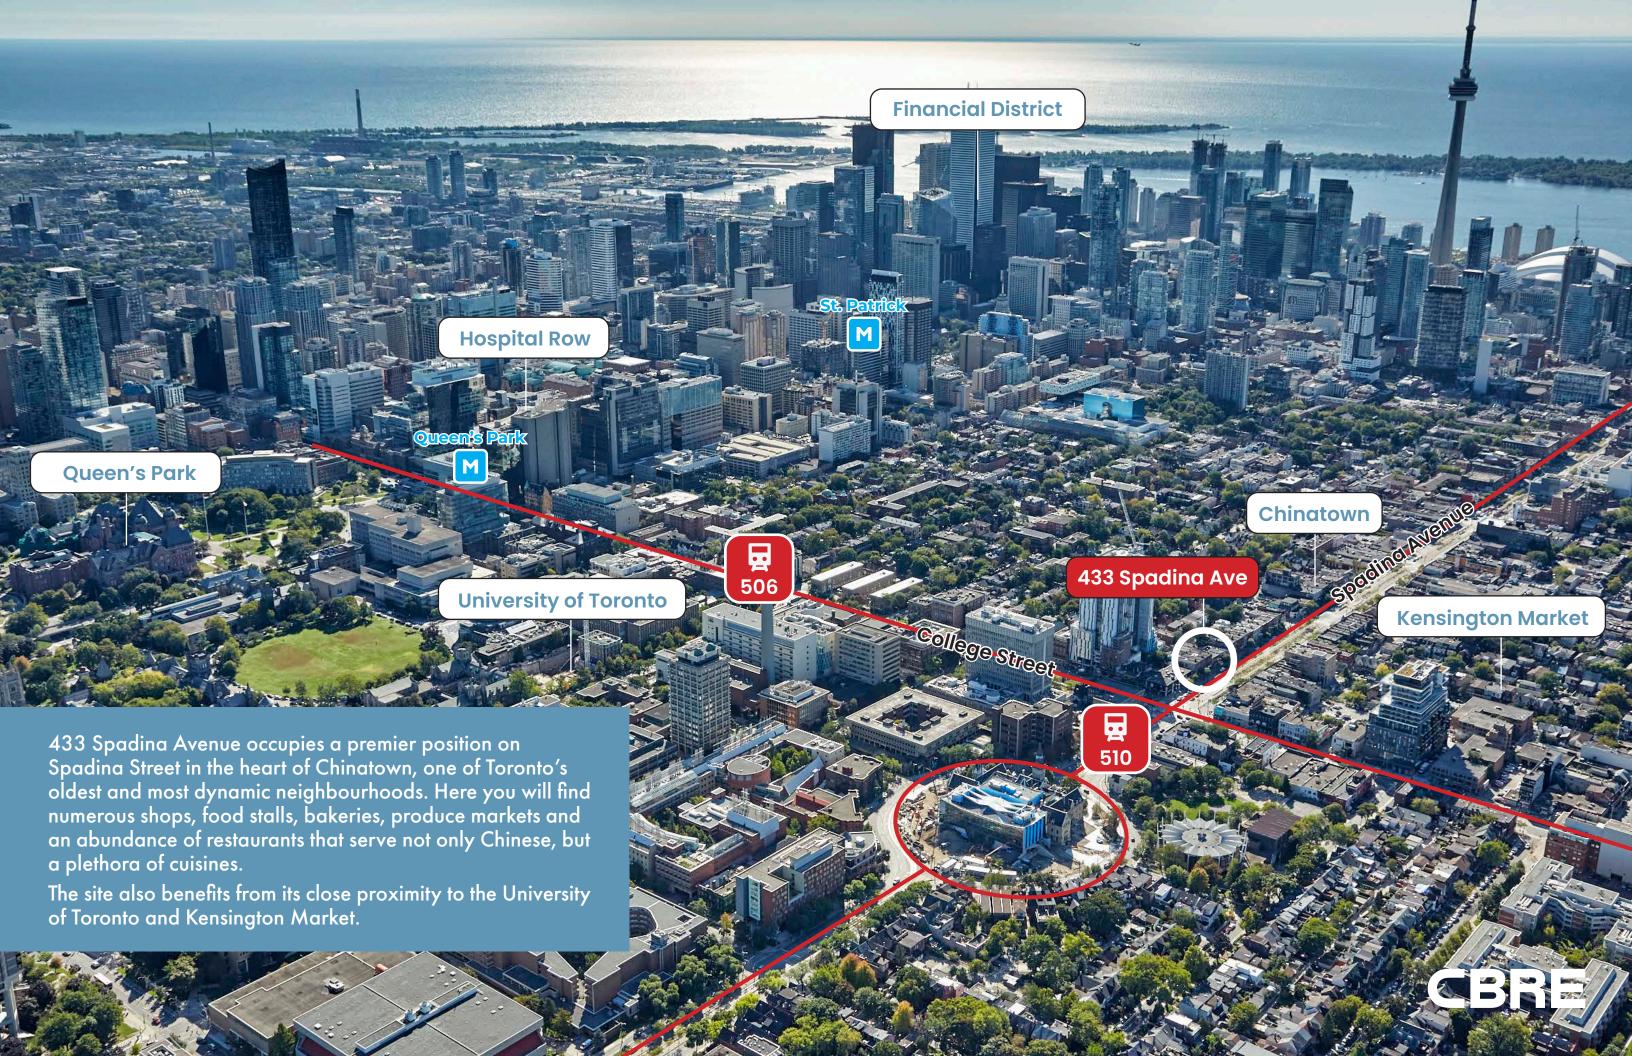

- Recently renovated right-sized unit in the heart of Toronto's Chinatown
- Excellent exposure onto Spadina Avenue with prominent signage opportunity
- Steps from Kensington Market and the University of Toronto
- Incredible foot traffic 24/7
- Directly on the 510 Spadina streetcar line and steps to the 506 Carlton streetcar