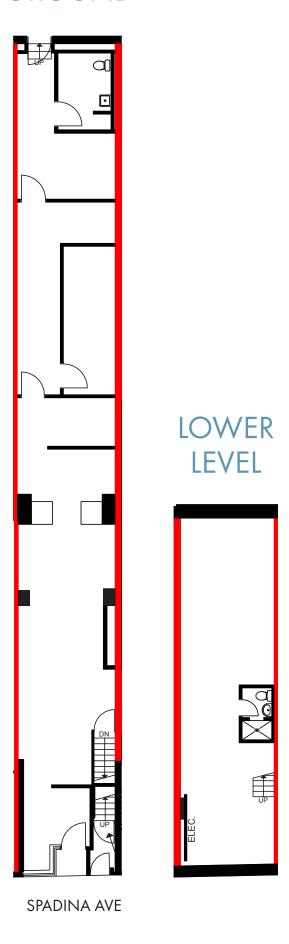

#### **RETAIL FOR LEASE IN THE HEART OF CHINATOWN**

| Address:   | 433 Spadina Avenue, Toronto |
|------------|-----------------------------|
| Size:      | 1,468 sq. ft.               |
| Net Rent:  | \$8,500/month               |
| TMI:       | \$2,898/month               |
| Available: | Immediately                 |