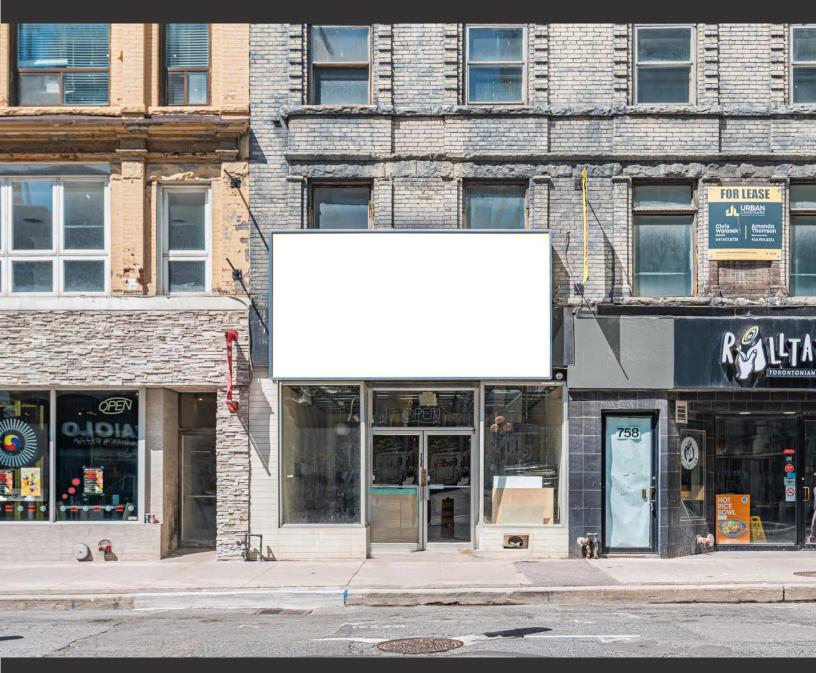

# seven fifty six YONGE

PRIME YONGE & BLOOR RETAIL FOR LEASE

**CBRE** 

# seven fifty six YOUGE

| Size:      | 2,240 sq. ft.       |  |
|------------|---------------------|--|
| Net Rent:  | \$60.50 per sq. ft. |  |
| TMI:       | \$62.46 per sq. ft. |  |
| Available: | Immediately         |  |

- Large signage opportunity and ample frontage onto Yonge Street
- Three doors down from The One development site, which will be Canada's tallest apartment building and future home of the Apple Store
- Steps to the corner of Bloor and Yonge and Bloor-Yonge subway station
- High pedestrian traffic year round
- Neighbouring tenants include Chick-fil-A, HMart, Wish Restaurant, Shoppers Drug Mart and Popeye's Chicken