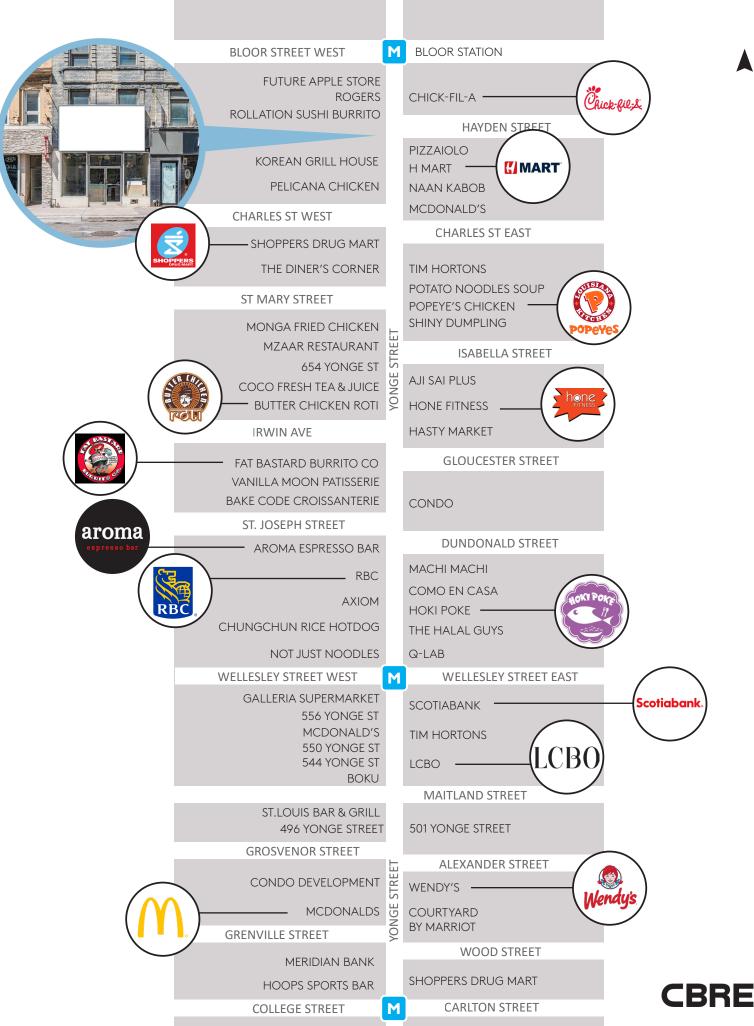

- Large signage opportunity and ample frontage onto Yonge Street
- Three doors down from The One development site, which will be Canada's tallest apartment building and future home of the Apple Store
- Steps to the corner of Bloor and Yonge and Bloor-Yonge subway station
- High pedestrian traffic year round
- Neighbouring tenants include Chick-fil-A, HMart, Wish Restaurant, Shoppers Drug Mart and Popeye's Chicken