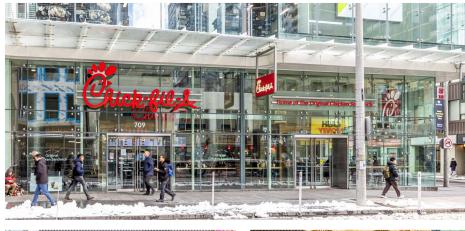

- Large signage opportunity and ample frontage onto Yonge Street
- Three doors down from The One development site, which will be Canada's tallest apartment building and future home of the Apple Store
- Steps to the corner of Bloor and Yonge and Bloor-Yonge subway station
- High pedestrian traffic year round
- Neighbouring tenants include Chick-fil-A, HMart, Wish Restaurant, Shoppers Drug Mart and Popeye's Chicken