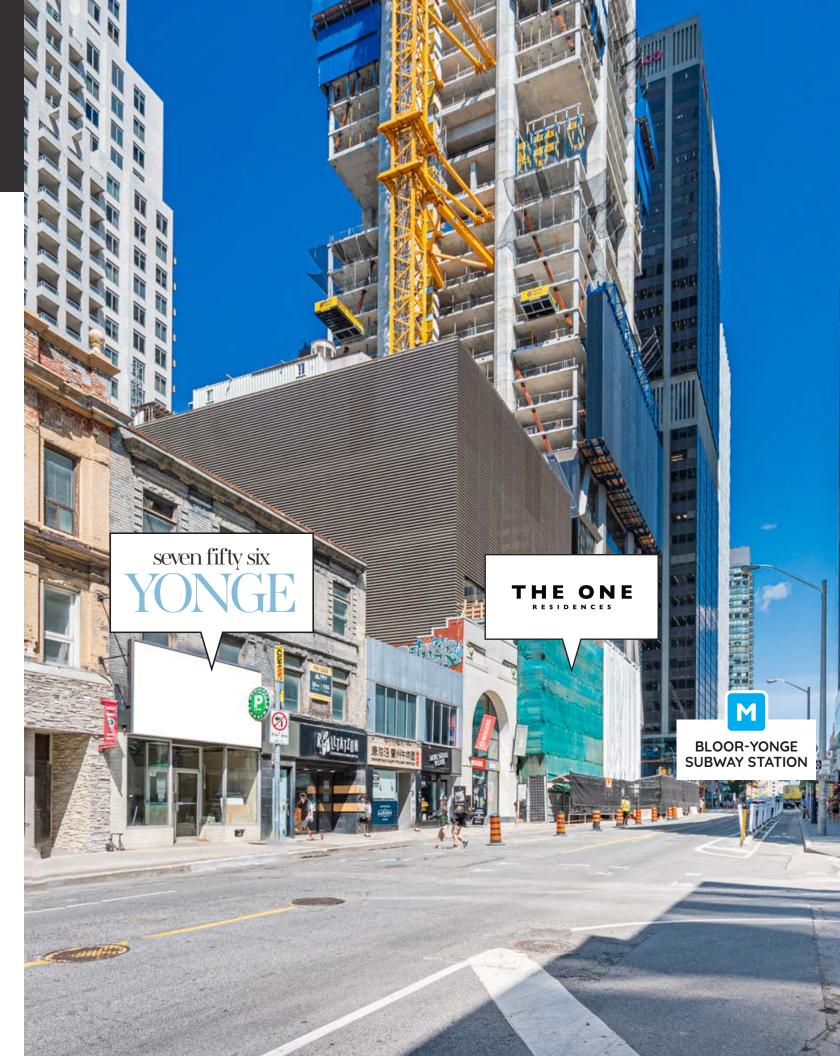

- Large signage opportunity and ample frontage onto Yonge Street
- Three doors down from The One development site, which will be Canada's tallest apartment building and future home of the Apple Store
- Steps to the corner of Bloor and Yonge and Bloor-Yonge subway station
- High pedestrian traffic year round
- Neighbouring tenants include Chick-fil-A, HMart, Wish Restaurant, Shoppers Drug Mart and Popeye's Chicken