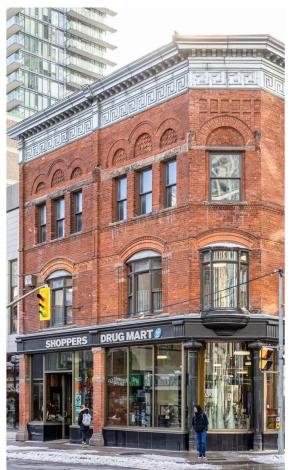

- Large signage opportunity and ample frontage onto Yonge Street
- Three doors down from The One development site, which will be Canada's tallest apartment building and future home of the Apple Store
- Steps to the corner of Bloor and Yonge and Bloor-Yonge subway station
- High pedestrian traffic year round
- Neighbouring tenants include Chick-fil-A, HMart, Wish Restaurant, Shoppers Drug Mart and Popeye's Chicken