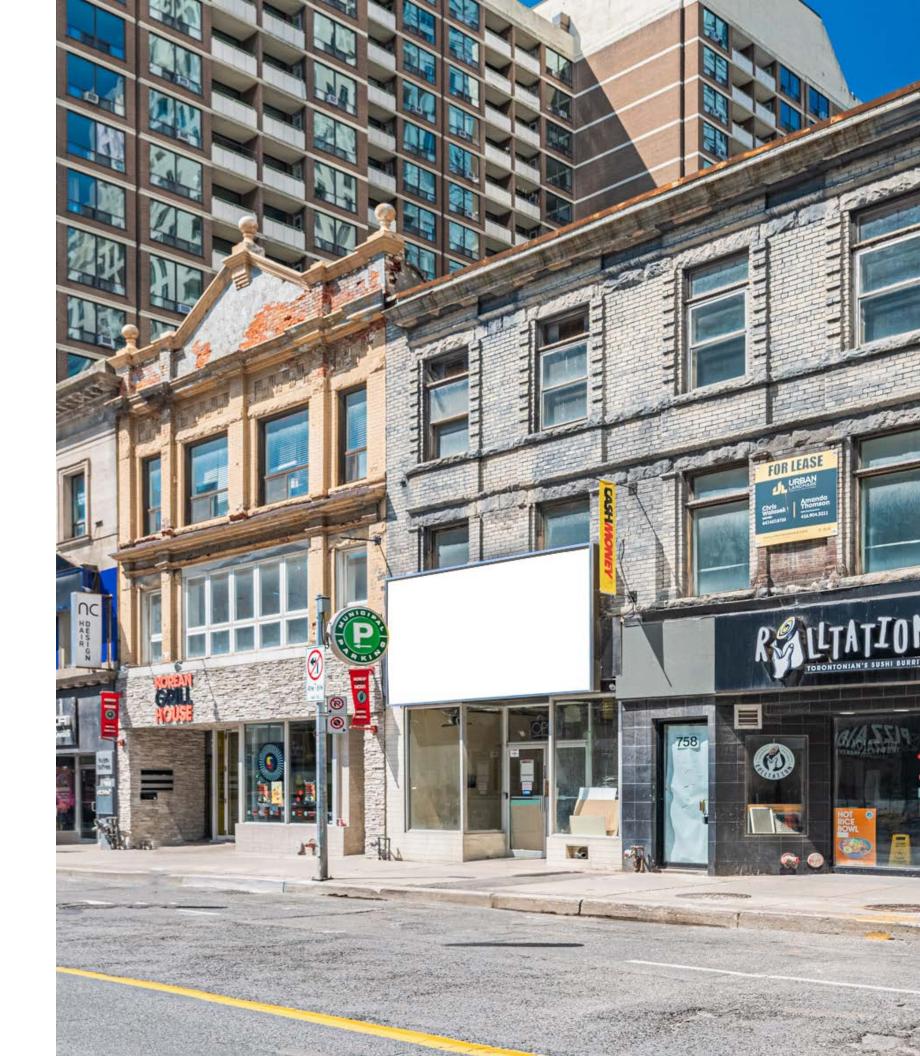

# seven fifty six YONGE

PRIME YONGE & BLOOR RETAIL FOR LEASE

**CBRE** 

# seven fifty six YOUGE

| Size:      | 2,240 sq. ft.       |  |
|------------|---------------------|--|
| Net Rent:  | \$60.50 per sq. ft. |  |
| TMI:       | \$62.46 per sq. ft. |  |
| Available: | Immediately         |  |

- Large signage opportunity and ample frontage onto Yonge Street
- Three doors down from The One development site, which will be Canada's tallest apartment building and future home of the Apple Store
- Steps to the corner of Bloor and Yonge and Bloor-Yonge subway station
- High pedestrian traffic year round
- Neighbouring tenants include Chick-fil-A, HMart, Wish Restaurant, Shoppers Drug Mart and Popeye's Chicken