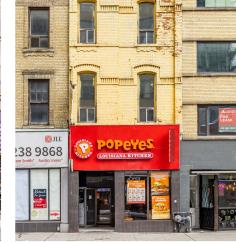

- Large signage opportunity and ample frontage onto Yonge Street
- Three doors down from The One development site, which will be Canada's tallest apartment building and future home of the Apple Store
- Steps to the corner of Bloor and Yonge and Bloor-Yonge subway station
- High pedestrian traffic year round
- Neighbouring tenants include Chick-fil-A, HMart, Wish Restaurant, Shoppers Drug Mart and Popeye's Chicken