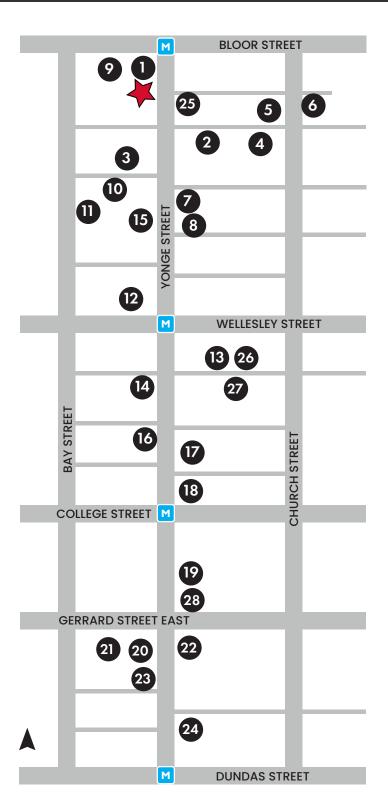

## Area Developments

18,896 New Units

|    | Address/Name  | # of<br>Units | Status            |
|----|---------------|---------------|-------------------|
| 1  | The One       | 505           | Construction      |
| 2  | 15 Charles    | 549           | Pre-Construction  |
| 3  | 10 St. Mary   | 465           | Pre-Construction  |
| 4  | 55 Charles    | 665           | Construction      |
| 5  | The Charles   | 428           | Construction      |
| 6  | 625 Church    | 656           | Pre-Construction  |
| 7  | 619 Yonge     | 606           | Pre-Construction  |
| 8  | The Ivy       | 232           | Construction      |
| 9  | 19 Bloor West | 528           | Pre-Construction  |
| 10 | 25 St. Mary   | 1143          | Pre-Construction  |
| 11 | 1075 Bay      | 540           | Pre-Construction  |
| 12 | 8 Wellesley   | 600           | Construction      |
| 13 | 20 Maitland   | 502           | Pre-Construction  |
| 14 | 510 Yonge     | 500           | Pre-Construction  |
| 15 | 646 Yonge     | 548           | Pre-Construction  |
| 16 | IMMIX Condos  | 451           | Construction      |
| 17 | 475 Yonge     | 1611          | Pre-Construction  |
| 18 | 2 Carlton     | 990           | Pre-Construction  |
| 19 | 415 Yonge     | 471           | Pre-Construction  |
| 20 | 372 Yonge     | 415           | Pre-Construction  |
| 21 | Chelsea Green | 2109          | Pre-Construction  |
| 22 | Concord Sky   | 1106          | Construction      |
| 23 | 8 Elm         | 819           | Under Contruction |
| 24 | 335 Yonge     | 165           | Pre-Construction  |
| 25 | 699 Yonge     | 514           | Pre-Construction  |
| 26 | 34 Maitland   | 529           | Pre-Construction  |
| 27 | 33 Maitland   | 439           | Pre-Construction  |
| 28 | 399 Yonge     | 810           | Pre-Construction  |
|    | TOTAL         | 18,896        |                   |