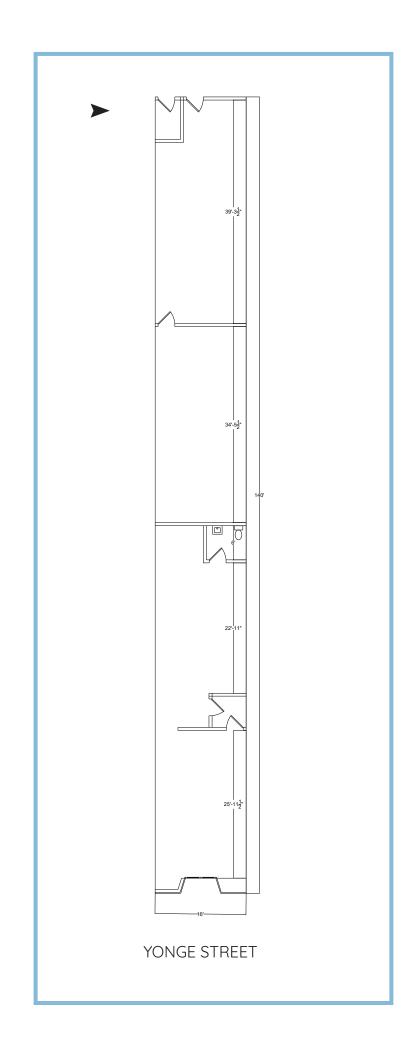

# seven fifty six YOUGE

| Size:      | 2,240 sq. ft.       |  |
|------------|---------------------|--|
| Net Rent:  | \$60.50 per sq. ft. |  |
| TMI:       | \$62.46 per sq. ft. |  |
| Available: | Immediately         |  |