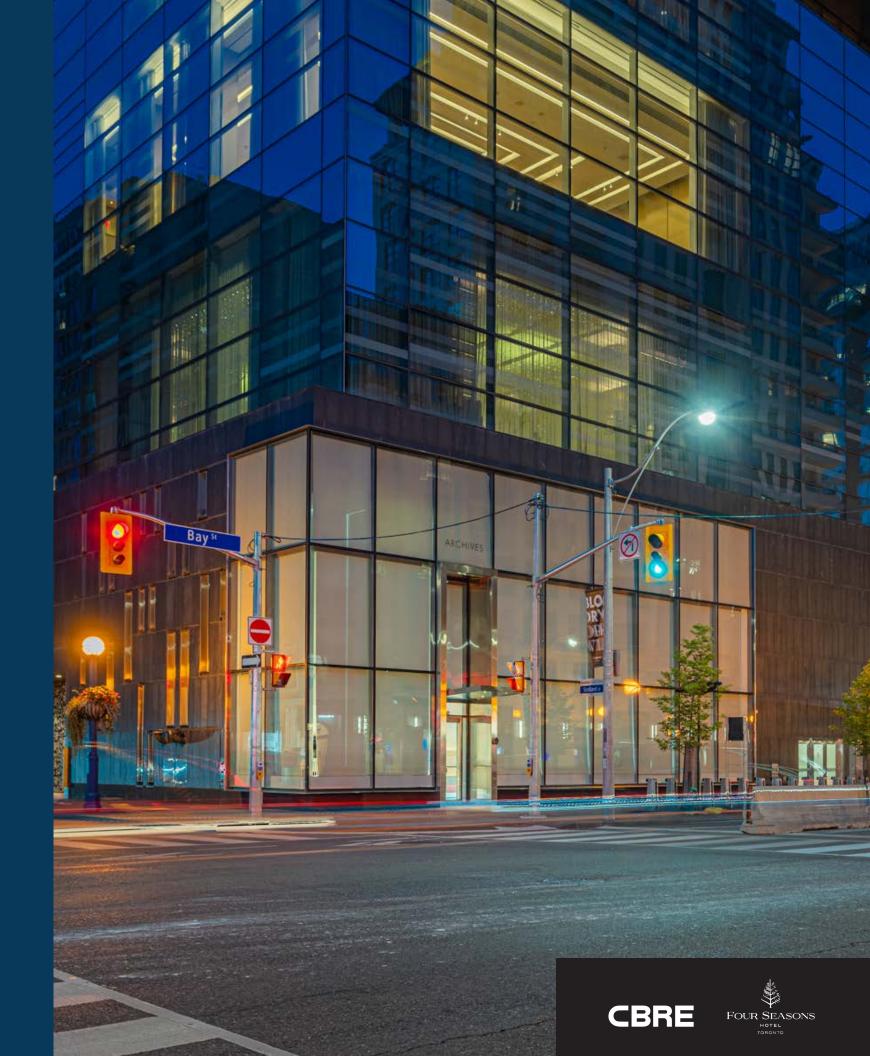

## HIGH PROFILE RETAIL FOR LEASE

Retail space available at Bay and Scollard located within Four Seaons Hotel Toronto in the heart of Bloor-Yorkville

Size: 1,193 sq. ft.

Net Rent: Please contact listing agents

TMI: \$59.15 per sq. ft.

Available: Immediately

- High-profile retail opportunity at the corner of Bay and Scollard in the heart of Bloor-Yorvkille
- Located on the ground level of Four Seasons Hotel Toronto
- Significant frontage onto Bay Street
- Incredible ceiling heights and floor-to-ceiling windows
- Neighbouring retailers include Miznon, Buca, KITH, Chanel, Balenciaga, John Elliott, Reformation, Isaia and more