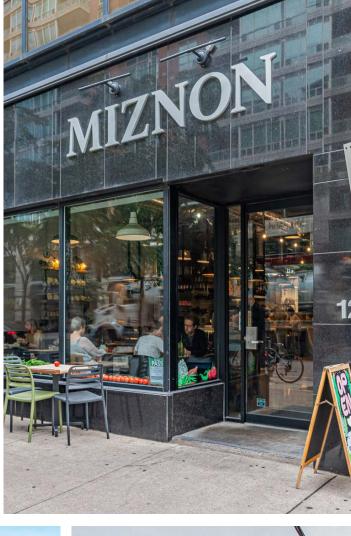

| STREET | MIZNON    |                                       |         | ORKVII<br>STRUC<br>SITE |        | 1 YORKVILLE  |
|--------|-----------|---------------------------------------|---------|-------------------------|--------|--------------|
| BAY S  | WINE RACK | THE PEMBERTON<br>CONSTRUCTION<br>SITE | PILOT   | <b>2</b> 3              | ANDU   |              |
|        | CALILOVE  |                                       | THE PII | PCL SITE<br>OFFICE      | KATHMA | 8 CUMBERLAND |