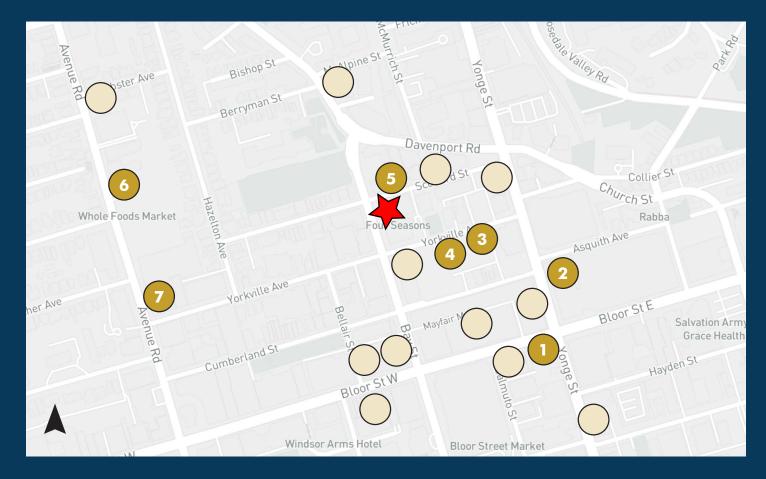

## **CANADA'S MOST EXCLUSIVE RESIDENTIAL MARKET**

Bloor-Yorkville is experiencing dramatic intensification with a series of high-end residential developments in the immediate vicinity of The Property. There are 19 condominium projects in various stages of development totaling more than 8,900 units in this node. The One, an 94 storey condominium currently under construction on the south-west corner of Bloor & Yonge, once complete will be the tallest condo in Canada and will have a total of 505 suites. The Property stands to benefit from this strong population growth through additional foot traffic from affluent individuals along with additional retailers looking to secure a presence in the highly sought after neighbourhood.

- 1. The One
- 2. Adagio
- 3. 11 YV
- 4. The Pemberton
- 5.50 Scollard
- 6.89 Avenue Road
- 7. One Thirty Eight

**PRE-CONSTRUCTION** 7,122 INCOMING UNITS

1275 Bay Street

ARLIN MARKOWITZ\*
Executive Vice President
416 815 2374
arlin.markowitz@cbre.com