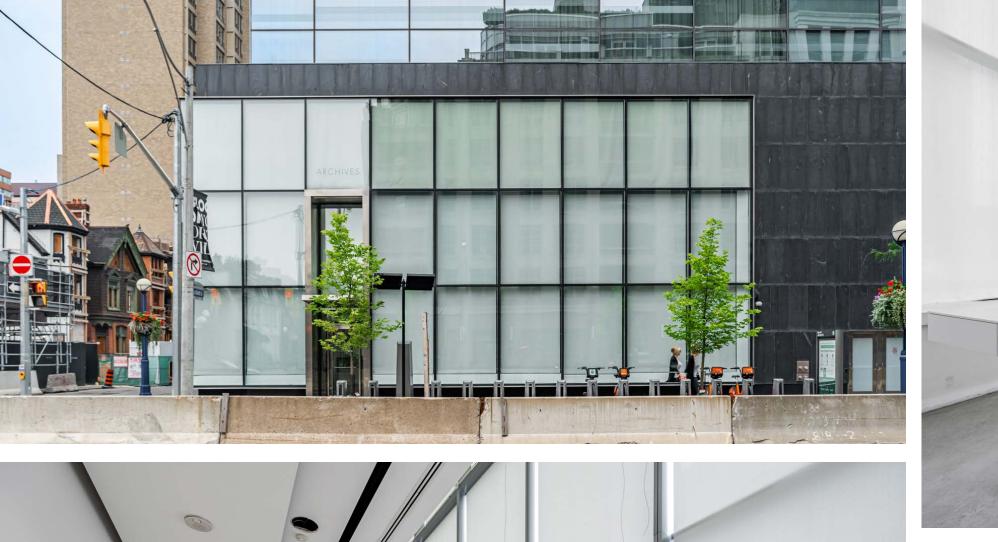

## HIGH PROFILE RETAIL FOR LEASE

Retail space available at Bay and Scollard located within Four Seaons Hotel Toronto in the heart of Bloor-Yorkville

Size: 1,193 sq. ft.

Net Rent: Please contact listing agents

TMI: \$59.15 per sq. ft.

Available: Immediately

- High-profile retail opportunity at the corner of Bay and Scollard in the heart of Bloor-Yorvkille
- Located on the ground level of Four Seasons Hotel Toronto
- Significant frontage onto Bay Street
- Incredible ceiling heights and floor-to-ceiling windows
- Neighbouring retailers include Miznon, Buca, KITH, Chanel, Balenciaga, John Elliott, Reformation, Isaia and more