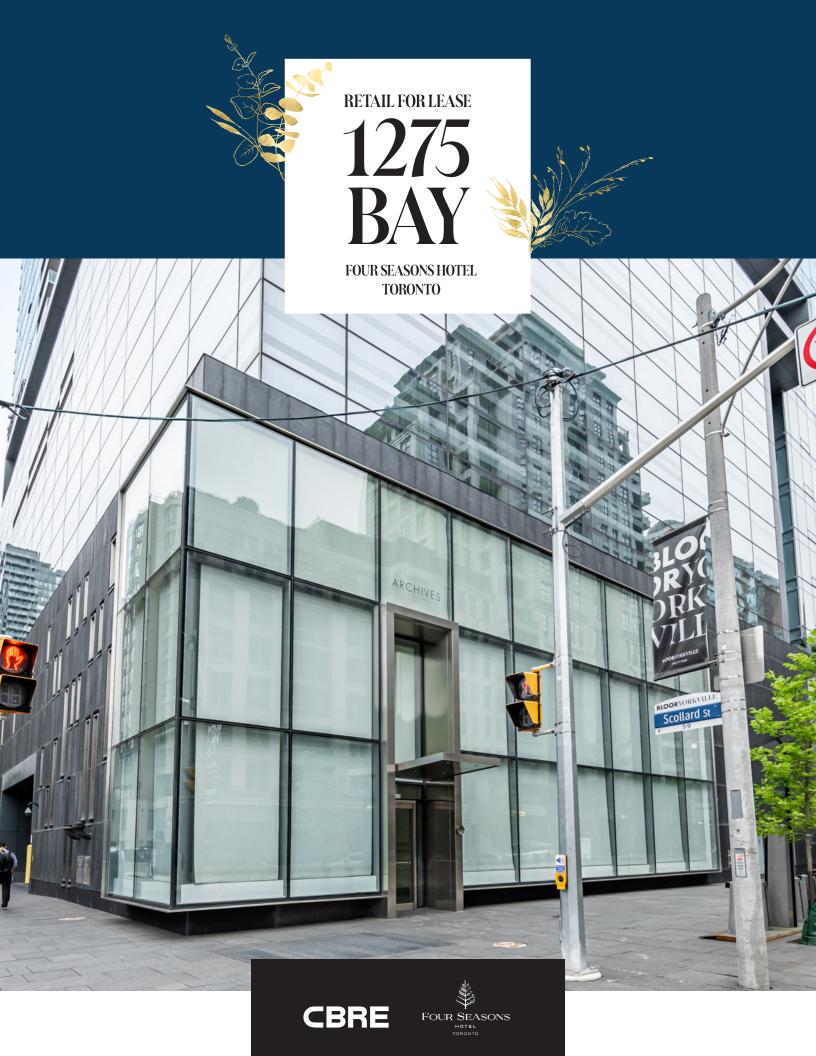

## HIGH PROFILE RETAIL FOR LEASE

Retail space available at Bay and Scollard located within Four Seaons Hotel Toronto in the heart of Bloor-Yorkville

Size: 1,193 sq. ft.

Net Rent: Please contact listing agents

TMI: \$59.15 per sq. ft.

Available: Immediately

- High-profile retail opportunity at the corner of Bay and Scollard in the heart of Bloor-Yorvkille
- Located on the ground level of Four Seasons Hotel Toronto
- Significant frontage onto Bay Street
- Incredible ceiling heights and floor-to-ceiling windows
- Neighbouring retailers include Miznon, Buca, KITH, Chanel, Balenciaga, John Elliott, Reformation, Isaia and more