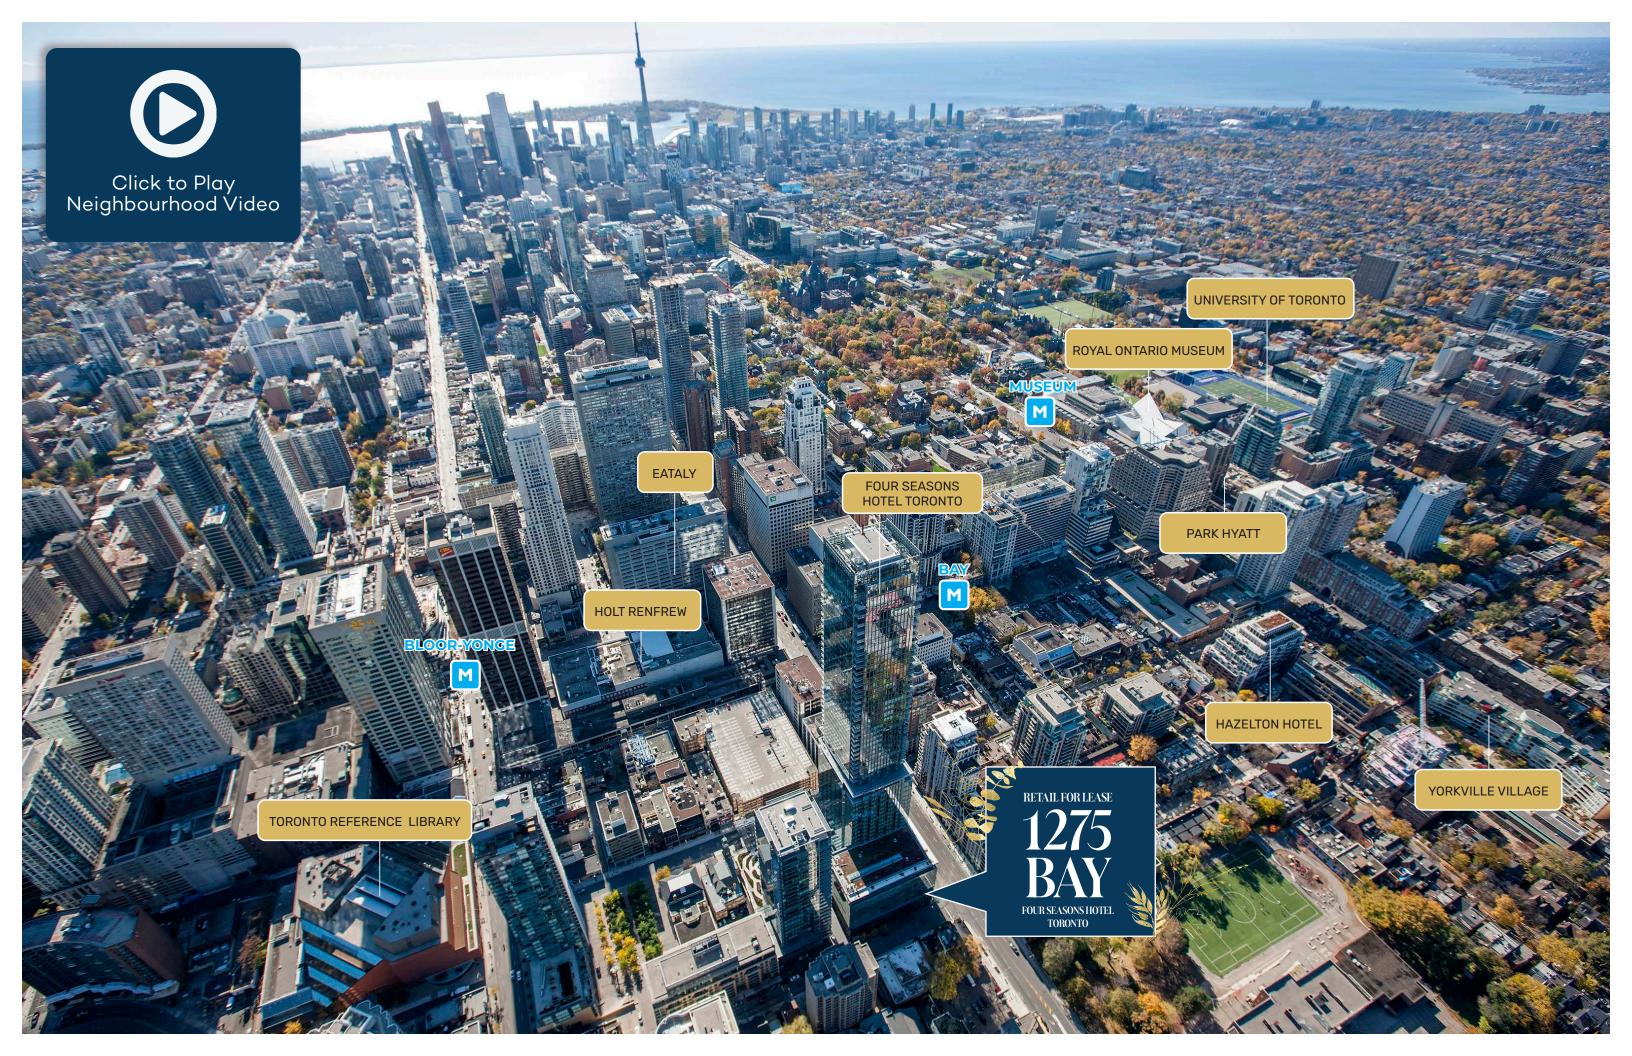

## HIGH PROFILE RETAIL FOR LEASE

Retail space available at Bay and Scollard located within Four Seaons Hotel Toronto in the heart of Bloor-Yorkville

Size: 1,193 sq. ft.

Net Rent: Please contact listing agents

TMI: \$59.15 per sq. ft.

Available: Immediately

- High-profile retail opportunity at the corner of Bay and Scollard in the heart of Bloor-Yorvkille
- Located on the ground level of Four Seasons Hotel Toronto
- Significant frontage onto Bay Street
- Incredible ceiling heights and floor-to-ceiling windows
- Neighbouring retailers include Miznon, Buca, KITH, Chanel, Balenciaga, John Elliott, Reformation, Isaia and more

# **FLOOR PLAN**

The Bloor-Yorkville node represents the pinnacle of Canadian high-street retail. The neighbourhood is recognized internationally as one of the top ten shopping destinations in the world, with high-end fashion uses dominating the street-front. The area provides residents and tourists with the country's most prestigious selection of luxury and aspirational retailers and holds the highest net rental rates in Canada. The area boasts 2.3 million sq. ft. of retail space, 1.5 million of which is street-front. Annual retail sales performance in this area often exceeds \$2,500 per sq. ft.

# **BLOOR-YORKVILLE**