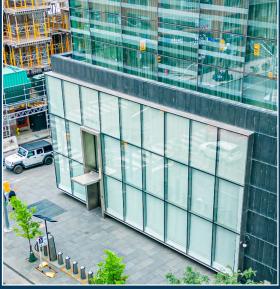

## HIGH PROFILE RETAIL FOR LEASE

Retail space available at Bay and Scollard located within Four Seaons Hotel Toronto in the heart of Bloor-Yorkville

Size: 1,193 sq. ft.

Net Rent: Please contact listing agents

TMI: \$59.15 per sq. ft.

Available: Immediately

- High-profile retail opportunity at the corner of Bay and Scollard in the heart of Bloor-Yorvkille
- Located on the ground level of Four Seasons Hotel Toronto
- Significant frontage onto Bay Street
- Incredible ceiling heights and floor-to-ceiling windows
- Neighbouring retailers include Miznon, Buca, KITH, Chanel, Balenciaga, John Elliott, Reformation, Isaia and more