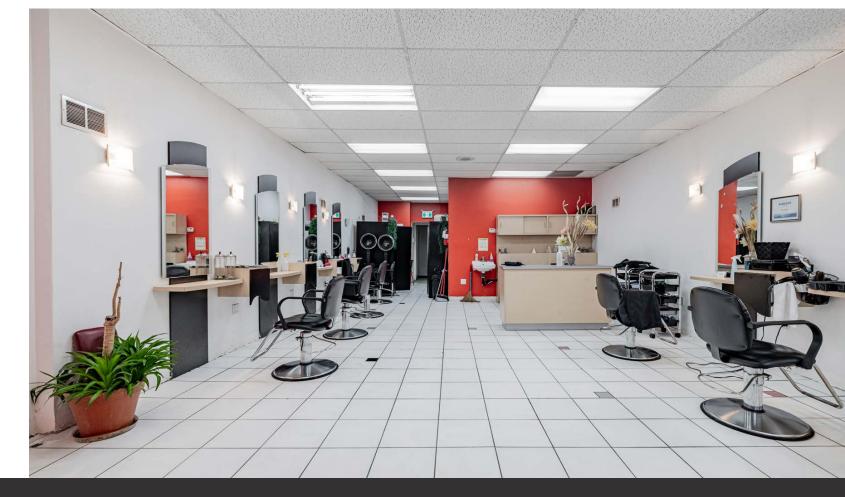

# 1546 Avenue Road

Prime Retail for Lease at Avenue Road and Lawrence Avenue West

**Size:** 1,291 Sq. Ft.

**Asking Rent:** \$5,000/month

**TMI:** \$2,326/month

**Available:** February 2024

- Prime street-front retail located steps from Avenue Road and Lawrence Avenue West
- Located directly across the street from the Pusateri's flagship store
- Amazing full building signage opportunity
- 2 surface parking stalls at rear of building
- Additional basement storage included
- Suited for a wide range of uses