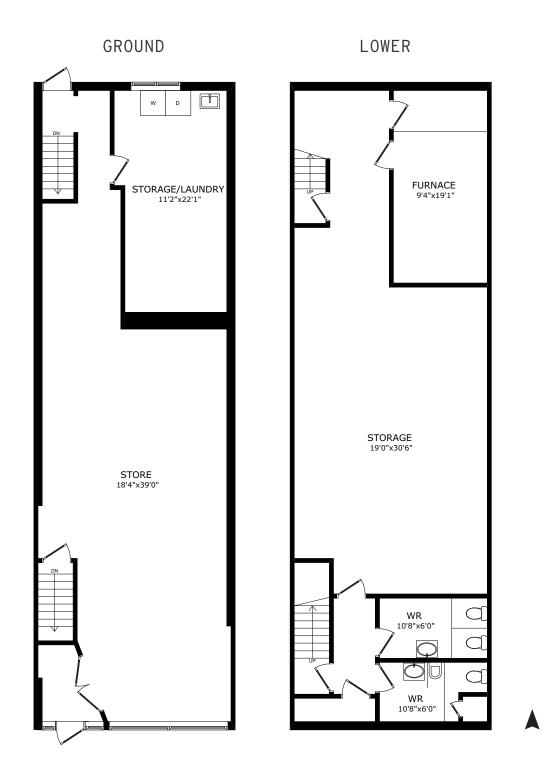

## 1546 Avenue Road

Prime Retail for Lease at Avenue Road and Lawrence Avenue West



# 1546 Avenue Road

Prime Retail for Lease at Avenue Road and Lawrence Avenue West

**Size:** 1,291 Sq. Ft.

**Asking Rent:** \$5,000/month

**TMI:** \$2,326/month

**Available:** February 2024

- Prime street-front retail located steps from Avenue Road and Lawrence Avenue West
- Located directly across the street from the Pusateri's flagship store
- Amazing full building signage opportunity
- 2 surface parking stalls at rear of building
- Additional basement storage included
- Suited for a wide range of uses





1546 AVENUE ROAD | RETAIL FOR LEASE CBRE LIMITED

### FLOOR PLAN







AVENUE ROAD

1546 AVENUE ROAD | RETAIL FOR LEASE CBRE LIMITED

### THE LOCATION

1546 Avenue Road is located at Avenue Road and Lawrence Avenue West, a highly affluent Toronto neighbourhood. It is a quick 20 minute drive to the downtown core, and has easy access to the 401 highway. This stretch of Avenue Road is home to many restaurants, upscale food stores, retailers and everyday necessities which cater to the neighbourhood residents. The 15,000 sq. ft. Pusateri's flagship directly across the street from the site, is a huge traffic driver with people coming from all over the city to shop their array of gourmet food offerings.





1546 AVENUE ROAD | RETAIL FOR LEASE CBRE LIMITED



#### Contact

ARLIN MARKOWITZ\*
Executive Vice President
416 815 2374
arlin.markowitz@cbre.com

ALEX E