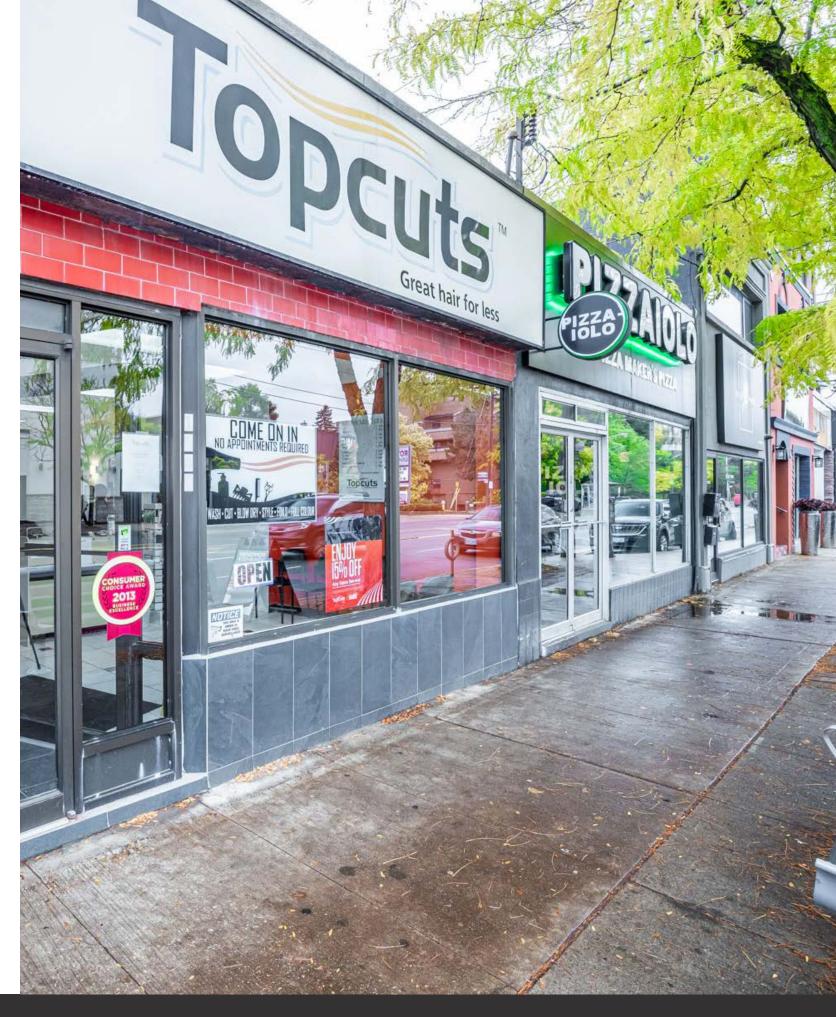

### THE LOCATION

1546 Avenue Road is located at Avenue Road and Lawrence Avenue West, a highly affluent Toronto neighbourhood. It is a quick 20 minute drive to the downtown core, and has easy access to the 401 highway. This stretch of Avenue Road is home to many restaurants, upscale food stores, retailers and everyday necessities which cater to the neighbourhood residents. The 15,000 sq. ft. Pusateri's flagship directly across the street from the site, is a huge traffic driver with people coming from all over the city to shop their array of gourmet food offerings.

1546 AVENUE ROAD | RETAIL FOR LEASE CBRE LIMITED