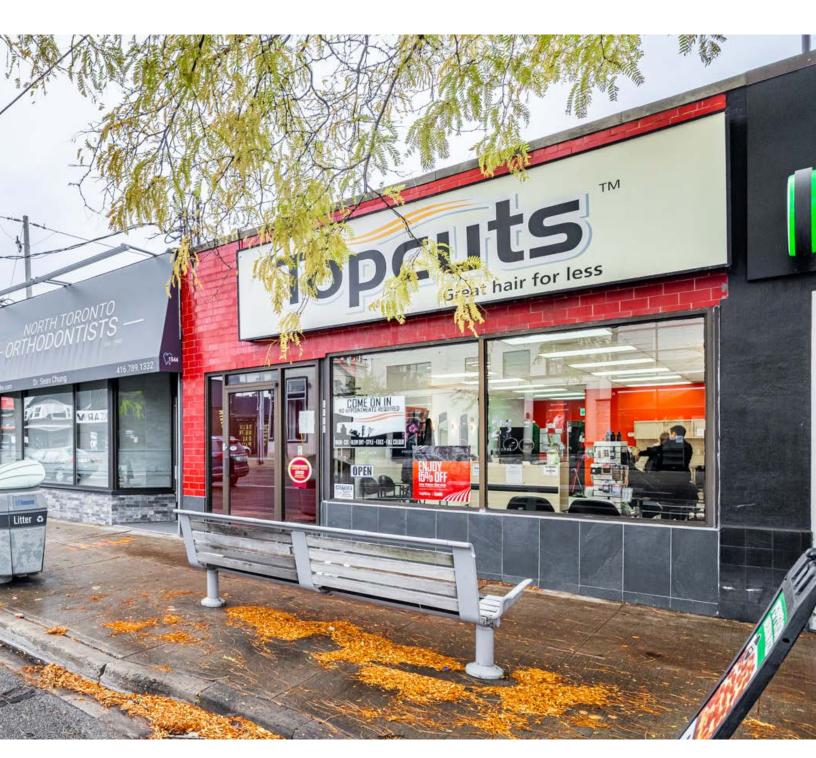

# 1546 Avenue Road

Prime Retail for Lease at Avenue Road and Lawrence Avenue West

**Size:** 1,291 Sq. Ft.

**Asking Rent:** \$5,000/month

**TMI:** \$2,326/month

**Available:** February 2024

- Prime street-front retail located steps from Avenue Road and Lawrence Avenue West
- Located directly across the street from the Pusateri's flagship store
- Amazing full building signage opportunity
- 2 surface parking stalls at rear of building
- Additional basement storage included
- Suited for a wide range of uses

1546 AVENUE ROAD | RETAIL FOR LEASE CBRE LIMITED