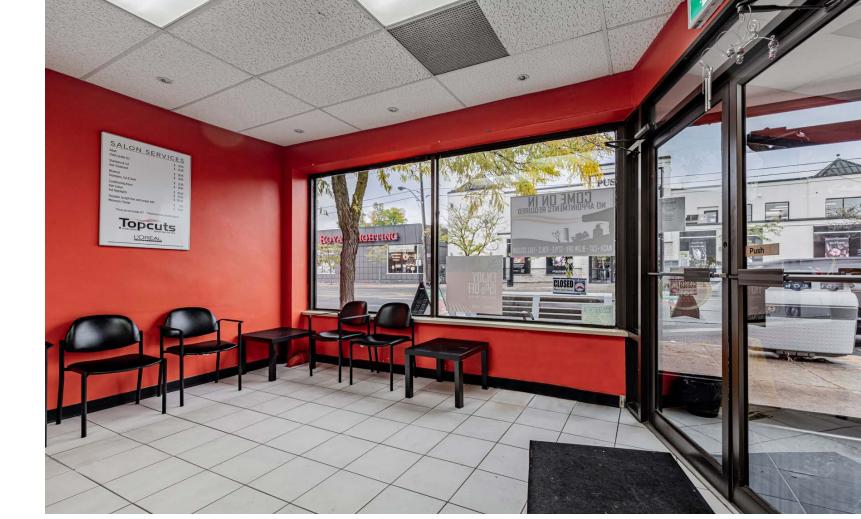

# 1546 Avenue Road

Prime Retail for Lease at Avenue Road and Lawrence Avenue West

**Size:** 1,291 Sq. Ft.

**Asking Rent:** \$5,000/month

**TMI:** \$2,326/month

**Available:** February 2024

- Prime street-front retail located steps from Avenue Road and Lawrence Avenue West
- Located directly across the street from the Pusateri's flagship store
- Amazing full building signage opportunity
- 2 surface parking stalls at rear of building
- Additional basement storage included
- Suited for a wide range of uses