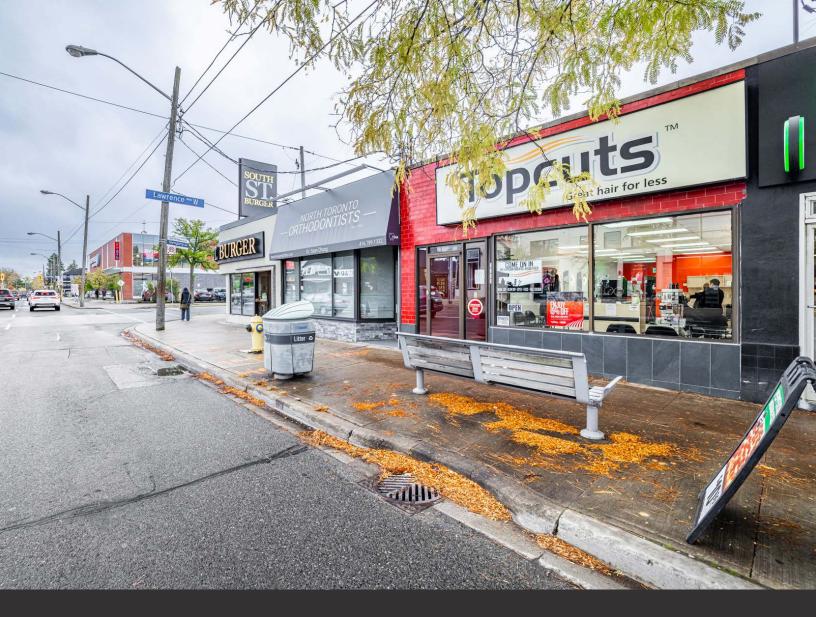

### THE LOCATION

1546 Avenue Road is located at Avenue Road and Lawrence Avenue West, a highly affluent Toronto neighbourhood. It is a quick 20 minute drive to the downtown core, and has easy access to the 401 highway. This stretch of Avenue Road is home to many restaurants, upscale food stores, retailers and everyday necessities which cater to the neighbourhood residents. The 15,000 sq. ft. Pusateri's flagship directly across the street from the site, is a huge traffic driver with people coming from all over the city to shop their array of gourmet food offerings.