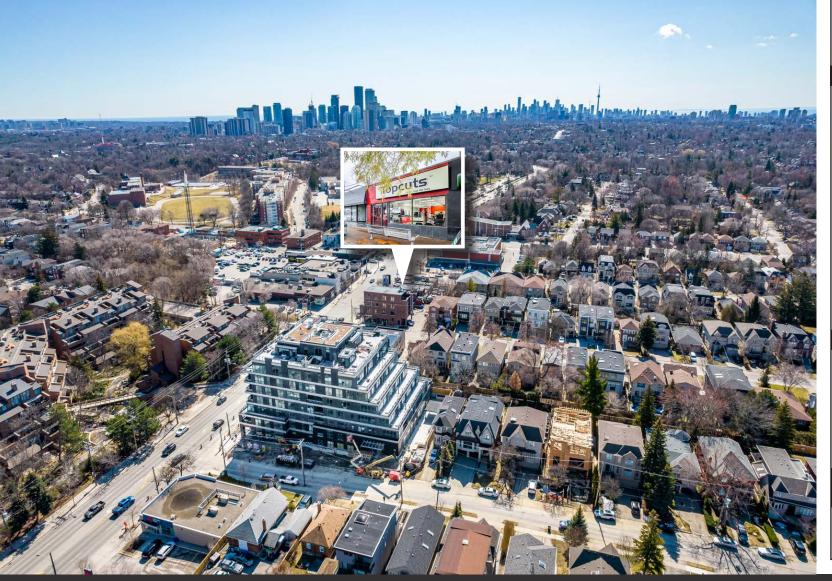

### THE LOCATION

1546 Avenue Road is located at Avenue Road and Lawrence Avenue West, a highly affluent Toronto neighbourhood. It is a quick 20 minute drive to the downtown core, and has easy access to the 401 highway. This stretch of Avenue Road is home to many restaurants, upscale food stores, retailers and everyday necessities which cater to the neighbourhood residents. The 15,000 sq. ft. Pusateri's flagship directly across the street from the site, is a huge traffic driver with people coming from all over the city to shop their array of gourmet food offerings.