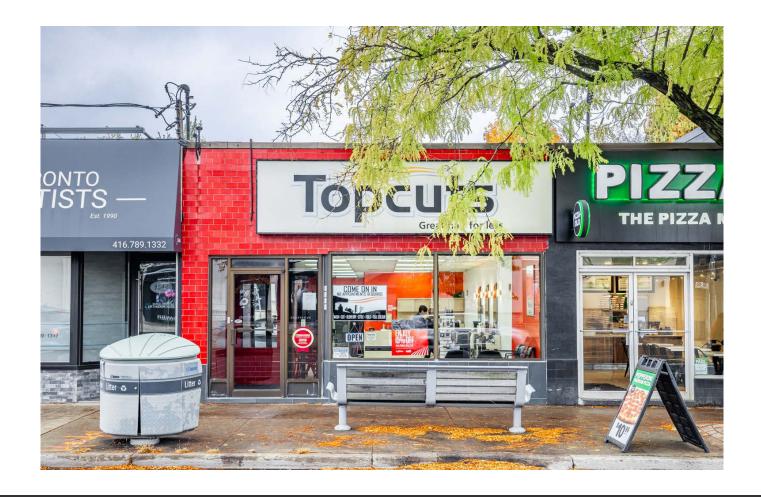

# 1546 Avenue Road

Prime Retail for Lease at Avenue Road and Lawrence Avenue West

**Size:** 1,291 Sq. Ft.

**Asking Rent:** \$5,000/month

**TMI:** \$2,326/month

**Available:** February 2024

- Prime street-front retail located steps from Avenue Road and Lawrence Avenue West
- Located directly across the street from the Pusateri's flagship store
- Amazing full building signage opportunity
- 2 surface parking stalls at rear of building
- Additional basement storage included
- Suited for a wide range of uses

1546 AVENUE ROAD | RETAIL FOR LEASE CBRE LIMITED