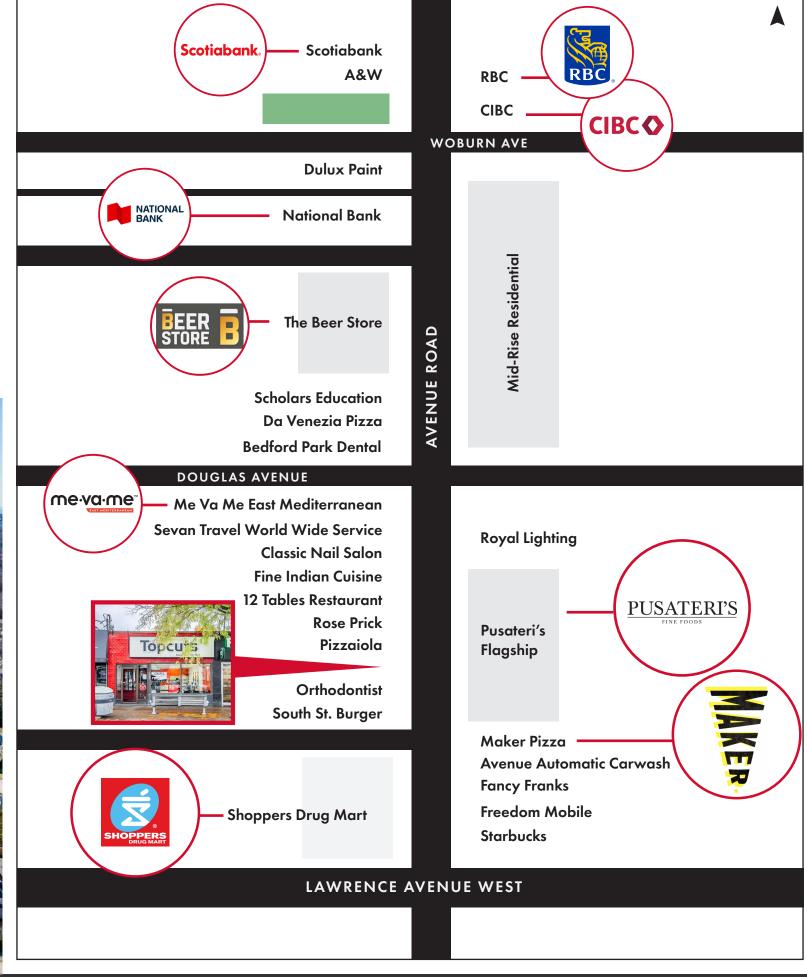

### THE LOCATION

1546 Avenue Road is located at Avenue Road and Lawrence Avenue West, a highly affluent Toronto neighbourhood. It is a quick 20 minute drive to the downtown core, and has easy access to the 401 highway. This stretch of Avenue Road is home to many restaurants, upscale food stores, retailers and everyday necessities which cater to the neighbourhood residents. The 15,000 sq. ft. Pusateri's flagship directly across the street from the site, is a huge traffic driver with people coming from all over the city to shop their array of gourmet food offerings.