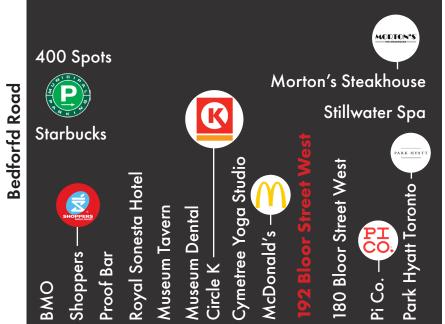

# **Neighbouring Tenants**

University of Toronto

Royal Ontario Museum

(ROM)

ROYAL ONTARIO MUSEUM

Museum Station

**Bloor Street West** 

Hall