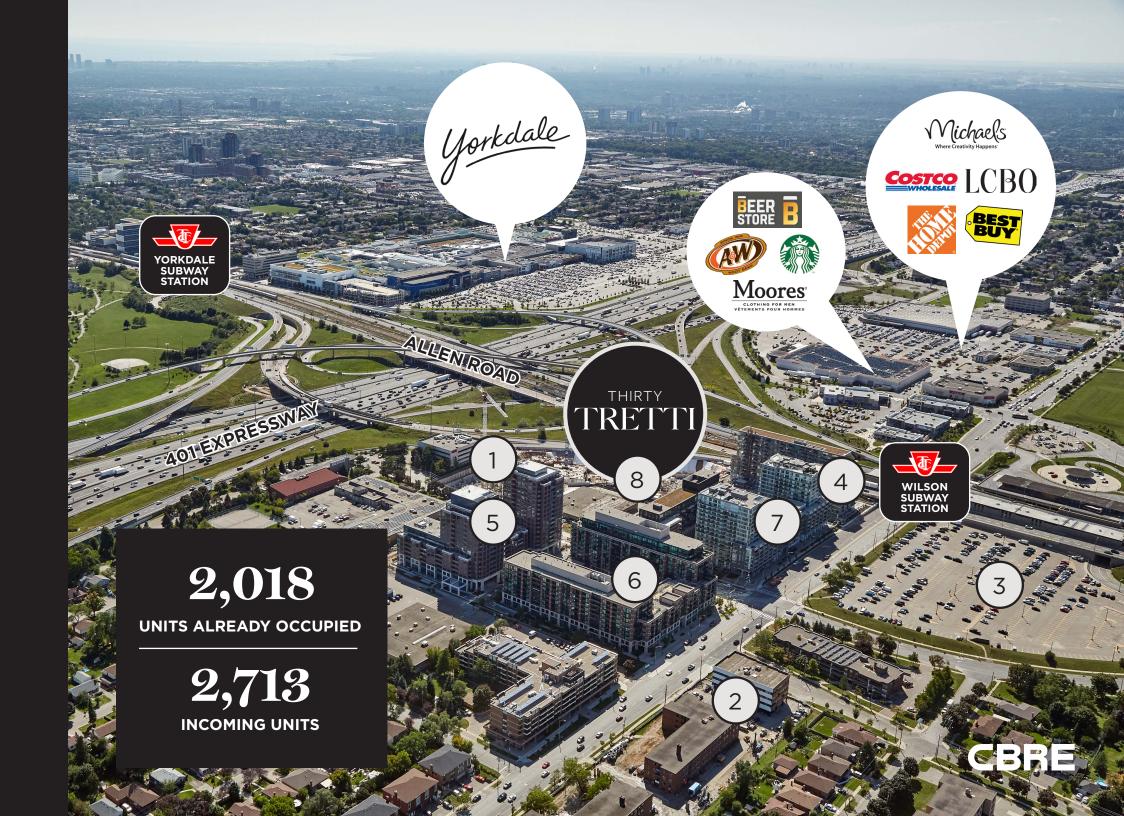

### RAPIDLY GROWING NEIGHBOURHOOD

30 Tretti Way is located within the Tippett Regeneration Area. This area features 8 condominium buildings that have either recently been completed, are under construction or are in the pre-construction phase. Just over 2,000 units are already occupied in this area and there are an additional 2,713 incoming units.

## The Location

30 Tretti Way is located in a prime location next to the Allen Road, just north of HWY 401.

30 Tretti Way is located in the Tippett Regeneration Area at Wilson Avenue and Allen Road. This regeneration area features 8 condominium buildings that have either recently been completed, are under construction or are in the pre-construction phase. Just over 2,000 units are already occupied and there are an additional 2,713 incoming units. Directly to the west are two established retail hubs (SmartCentres Downsview & Build Toronto 75 Billy Bishop Way) and to the southwest is Yorkdale Mall, Toronto's premier shopping centre with an exclusive list of retailers and dining options.

**EXPRESS CONDOS** 

Status: Under Construction Units: 660 Storeys: 16,16,13

2 NORDIC CONDOS

Status: Under Construction Units: 589 Storeys: 12,12

**3 50 WILSON HEIGHTS** 

Status: Pre-Construction Units: 1,464 Storeys: 16,16,13,12,11

4 ROCKET CONDOS

Status: Occupied Units: 290 Storeys: 14,8

5 SOUTHSIDE RESIDENCES

Status: Occupied Units: 500 Storeys: 17,15

6 GRAMERCY PARK CONDOS

Status: Occupied Units: 500 Storeys: 12

**7 STATION CONDOS** 

Status: Occupied Units: 388 Storeys: 14,13

TRETTI CONDOS

Status: Occupied Units: 340 Storeys: 13