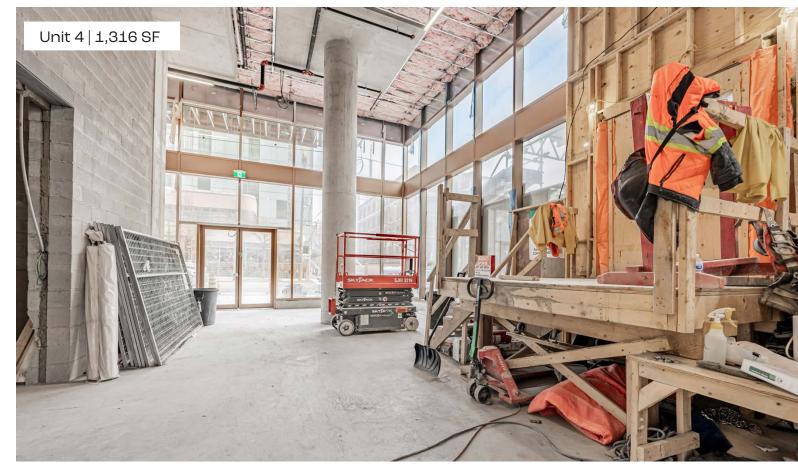

#### **Property Details**

Address: 88 Bathurst Street, Toronto

Ground Level: Retail 1: 9,469 SF

Retail 2: Leased to Equinox!

Retail 3: 410 SF — Retail 4: 1,316 SF —

(Units 3&4 may be combined to form one 1,726 SF unit)