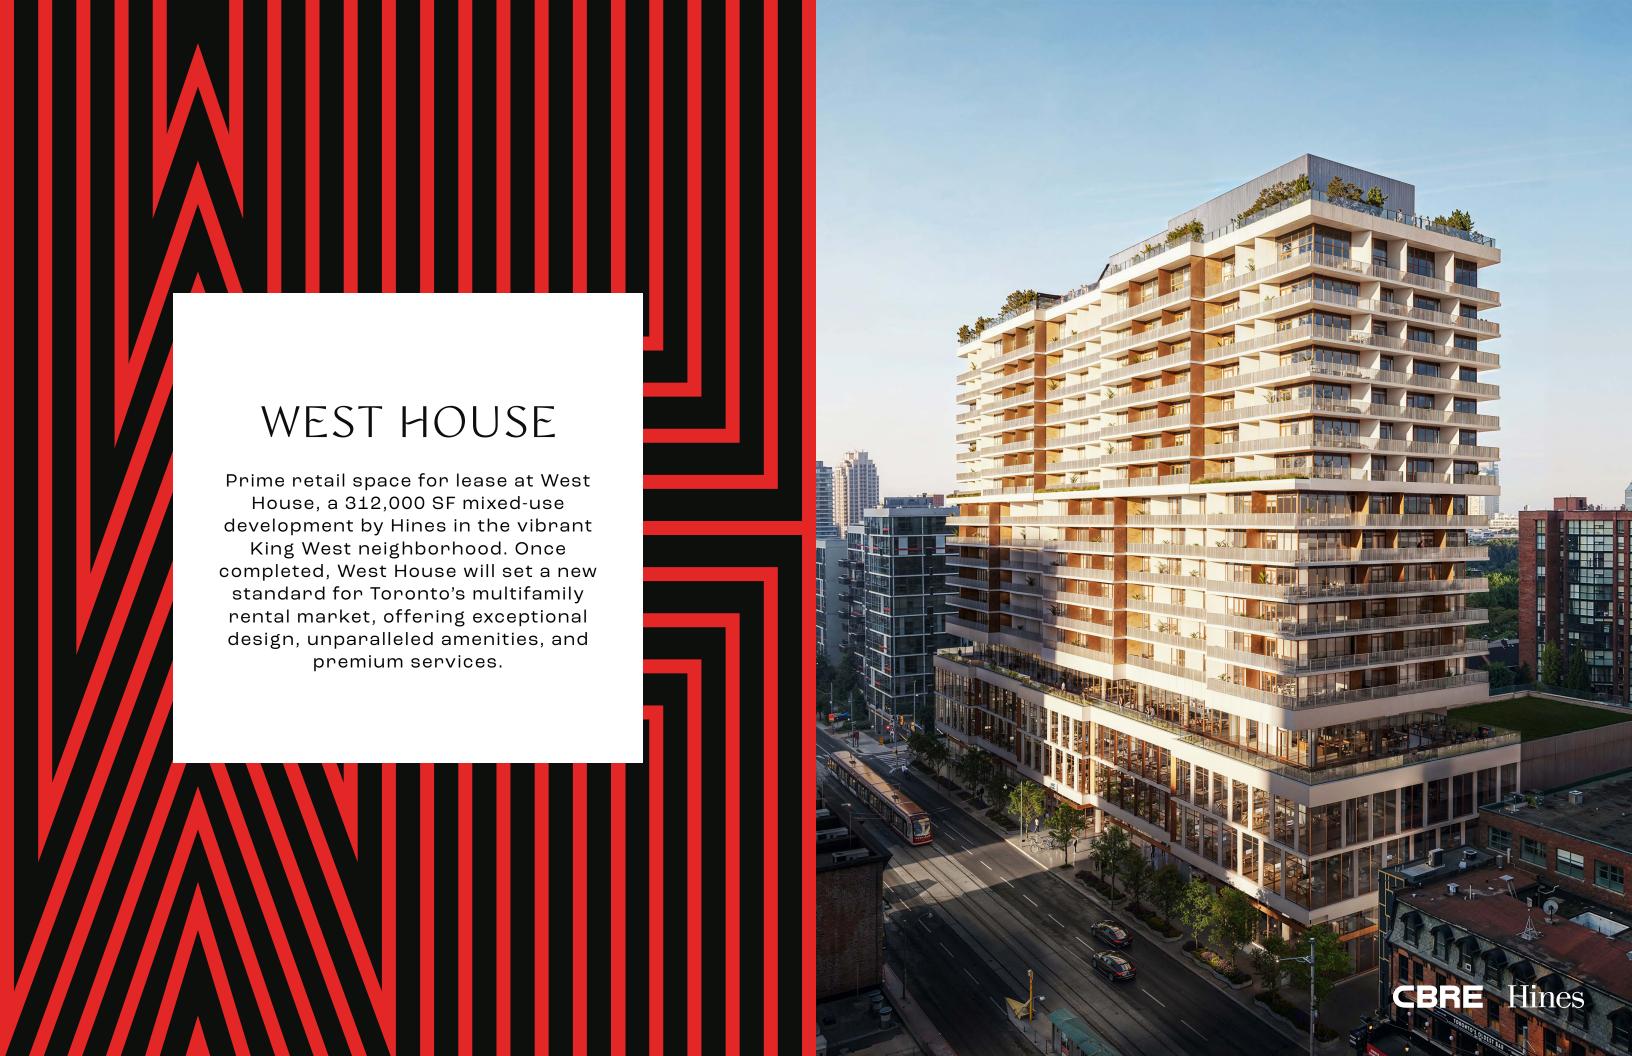

# WEST HOUSE

PREMIUM RETAIL FOR LEASE IN THE KING WEST NEIGHBOURHOOD 88 BATHURST STREET, TORONTO

**CBRE** Hines

## WEST HOUSE

### The Location

88 Bathurst Street is located in the heart of Toronto's King West Neighbourhood, the city's most dynamic retail environment, known for the city's largest concentration of restaurants, theatres and nightlife. It has seen an increase in the diversification of retail uses, leveraging one of the largest residential development cycles in Canadian history.