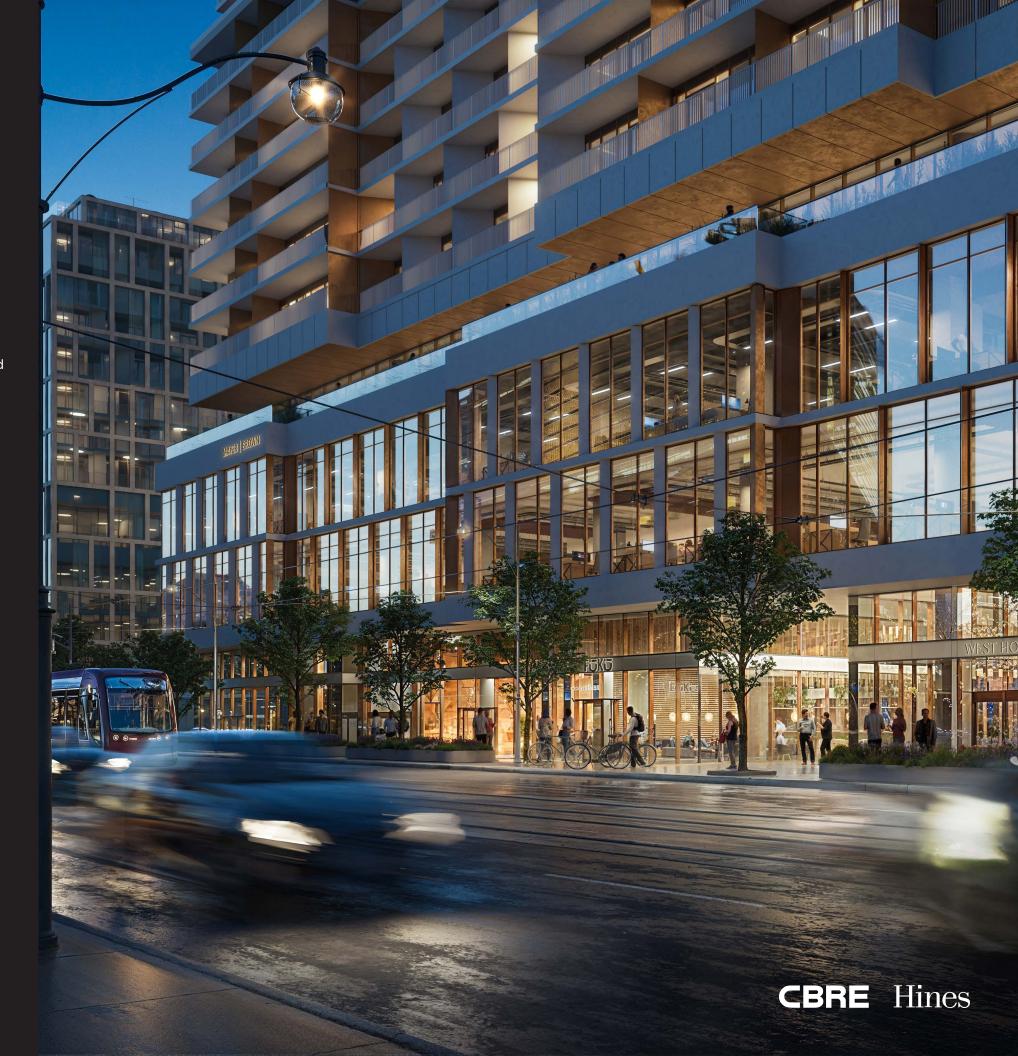

#### **Property Details**

Address: 88 Bathurst Street, Toronto

Ground Level: Retail 1: 9,469 SF

Retail 2: Leased to Equinox!

Retail 3: 410 SF — Retail 4: 1,316 SF —

(Units 3&4 may be combined to form one 1,726 SF unit)

Second Level: Retail 5: Leased to Equinox!

Third Level: Retail 6: 28,056 SF

Lower Level: Retail 7: Leased to Equinox!

Storage Space: 1,848 SF

Net Rent: Please contact listing agents

TMI: \$21.00 per sq. ft.

#### Anchored by a 38,000 SF Equinox

- Located in downtown Toronto in the heart of the King West neighbourhoodd, steps from the intersection of King and Bathurst and across the street from the 1 Hotel
- In immediate proximity to three major streetcar lines and a 15-minute walk to the financial core
- Surrounded by many of Toronto's most popular restaurants and bars including Oretta, Ruby Soho, Buca, Lavelle, Locals Only, Belfast Love and many more