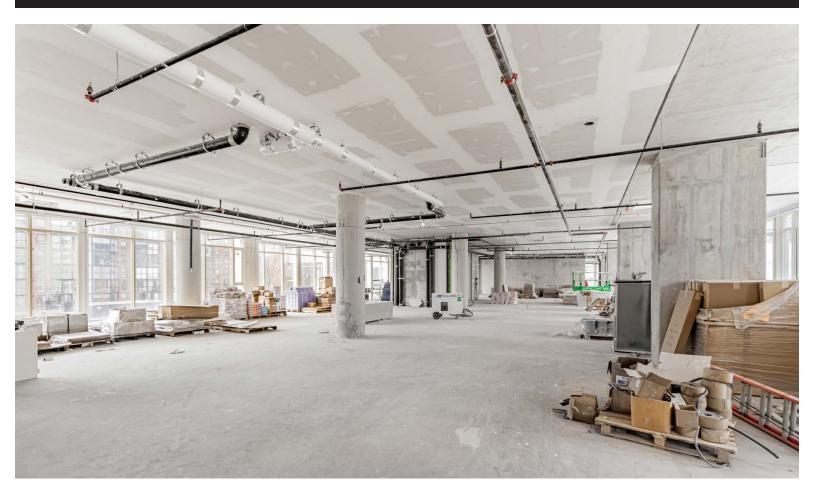

Second Level: Retail 5: Leased to Equinox!

Third Level: Retail 6: 28,056 SF

Lower Level: Retail 7: Leased to Equinox!

Storage Space: 1,848 SF

Net Rent: Please contact listing agents

TMI: \$21.00 per sq. ft.

### Lower Level Floor Plan

January 2025

Retail Unit 1 | Ground Level (9,469 sq. ft.)

January 2025

January 2025

Retail Unit 6 | Third Level (28,056 sq. ft.)