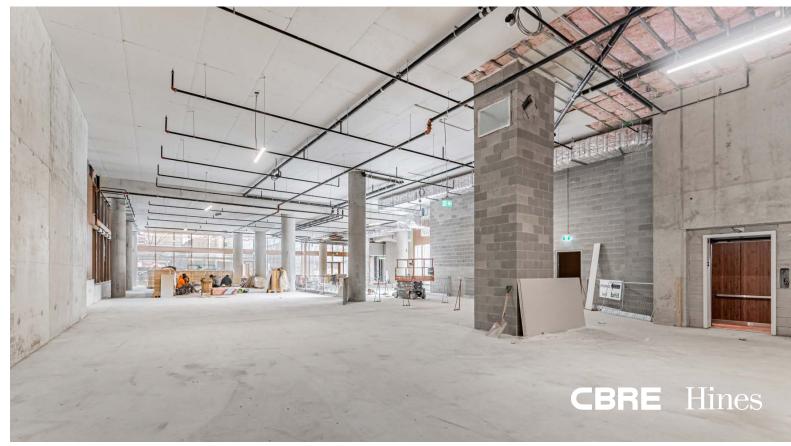

Second Level: Retail 5: Leased to Equinox!

Third Level: Retail 6: 28,056 SF

Lower Level: Retail 7: Leased to Equinox!

Storage Space: 1,848 SF

Net Rent: Please contact listing agents

TMI: \$21.00 per sq. ft.

### Lower Level Floor Plan

January 2025

Retail Unit 1 | Ground Level (9,469 sq. ft.)

January 2025

January 2025

Retail Unit 6 | Third Level (28,056 sq. ft.)