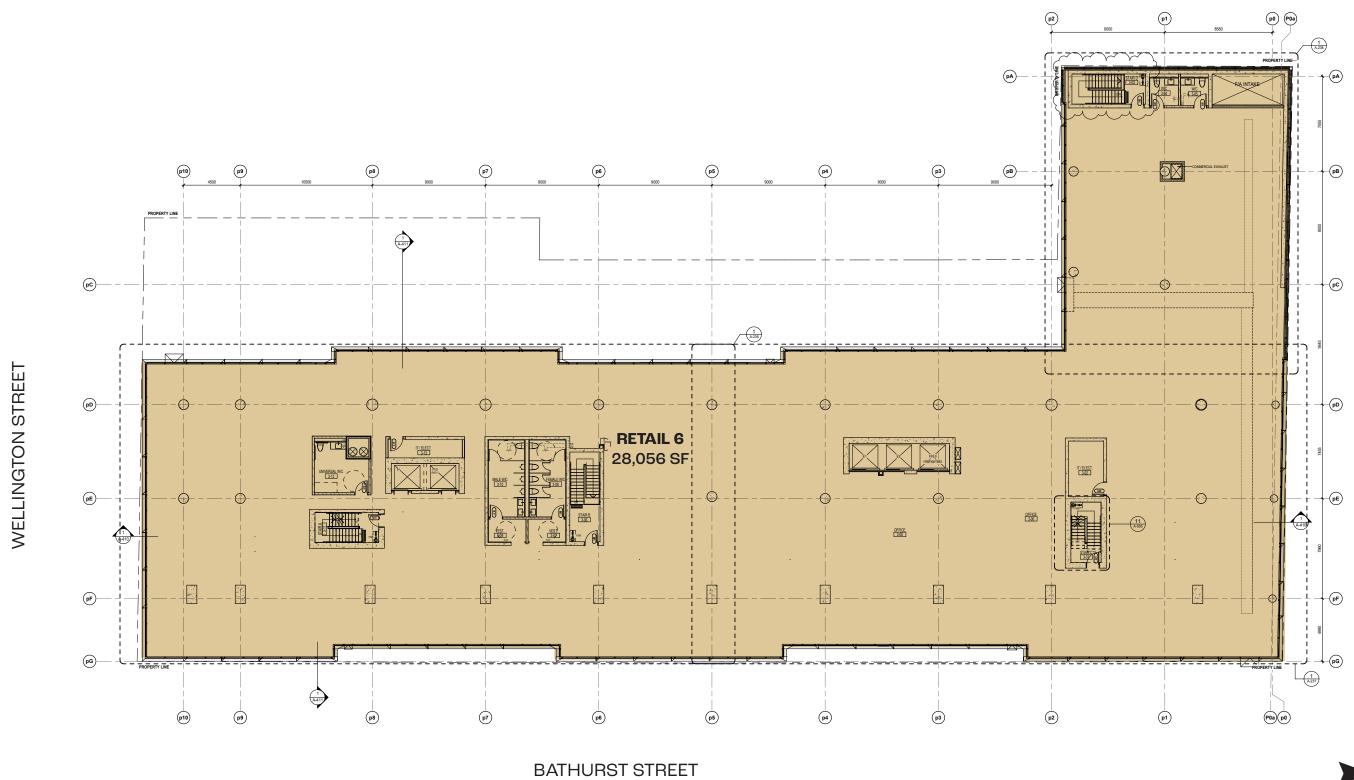

Second Level: Retail 5: Leased to Equinox!

Third Level: Retail 6: 28,056 SF

Lower Level: Retail 7: Leased to Equinox!

Storage Space: 1,848 SF

Net Rent: Please contact listing agents

TMI: \$21.00 per sq. ft.

### Lower Level Floor Plan

January 2025

Retail Unit 1 | Ground Level (9,469 sq. ft.)

January 2025

January 2025

Retail Unit 6 | Third Level (28,056 sq. ft.)