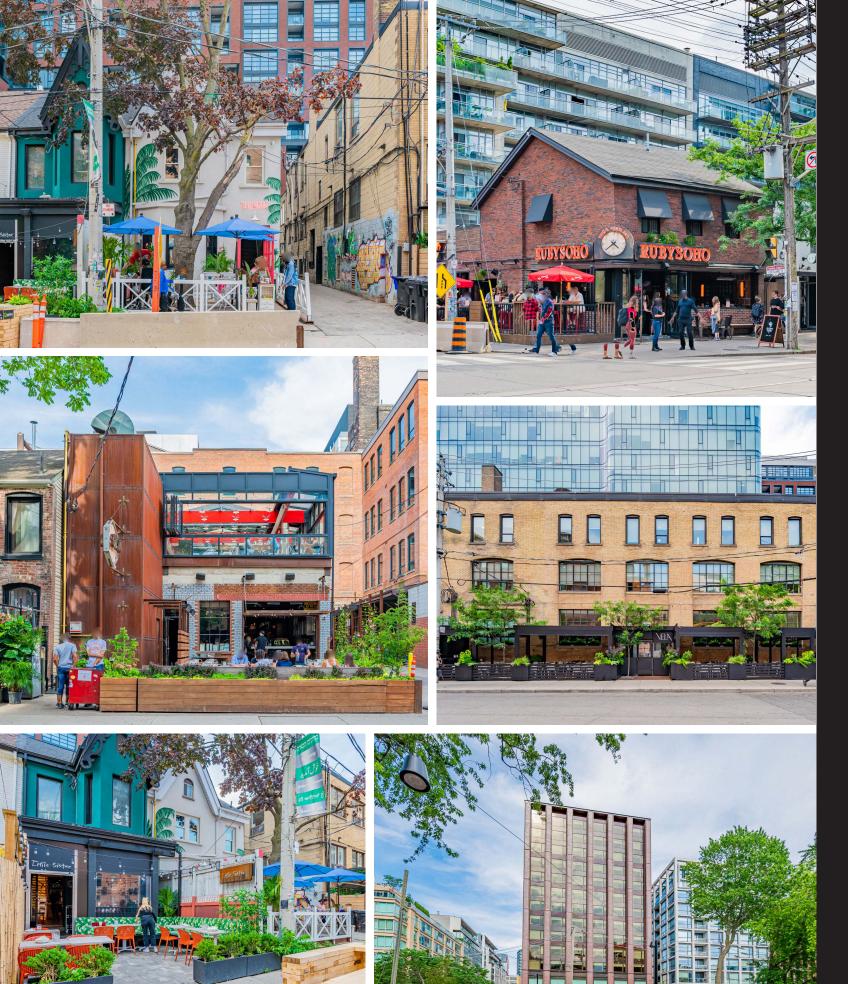

### The Location

88 Bathurst Street is located in the heart of Toronto's King West Neighbourhood, the city's most dynamic retail environment, known for the city's largest concentration of restaurants, theatres and nightlife. It has seen an increase in the diversification of retail uses, leveraging one of the largest residential development cycles in Canadian history.

Neighbouring tenants and traffic drivers include 1 Hotel Toronto, Farm Boy, BlackToe Running, Oretta, Ruby Soho, Buca, Lavelle, Locals Only and Belfast Love.

W-----