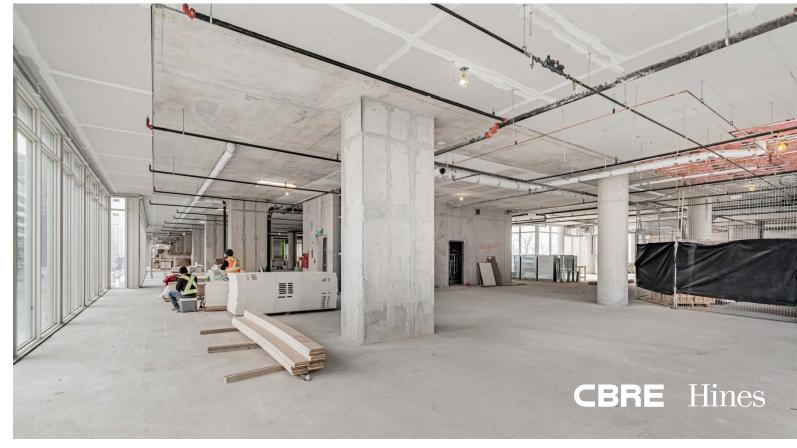

Second Level: Retail 5: Leased to Equinox!

Third Level: Retail 6: 28,056 SF

Lower Level: Retail 7: Leased to Equinox!

Storage Space: 1,848 SF

Net Rent: Please contact listing agents

TMI: \$21.00 per sq. ft.

### Lower Level Floor Plan

January 2025

Retail Unit 1 | Ground Level (9,469 sq. ft.)

January 2025

January 2025

Retail Unit 6 | Third Level (28,056 sq. ft.)