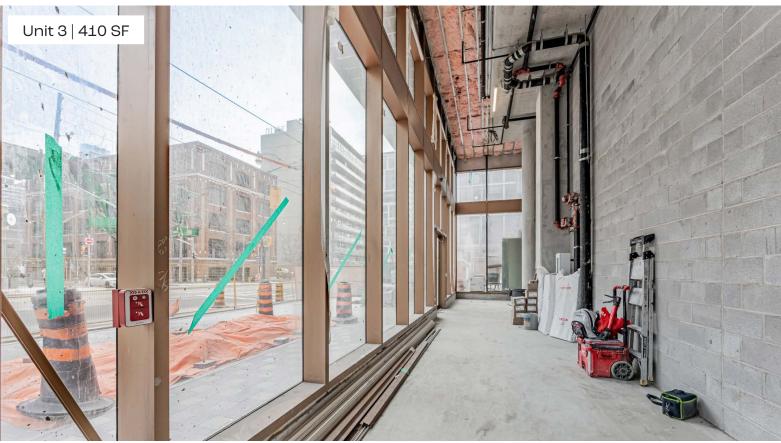

#### **Property Details**

Address: 88 Bathurst Street, Toronto

Ground Level: Retail 1: 9,469 SF

Retail 2: Leased to Equinox!

Retail 3: 410 SF — Retail 4: 1,316 SF —

(Units 3&4 may be combined to form one 1,726 SF unit)