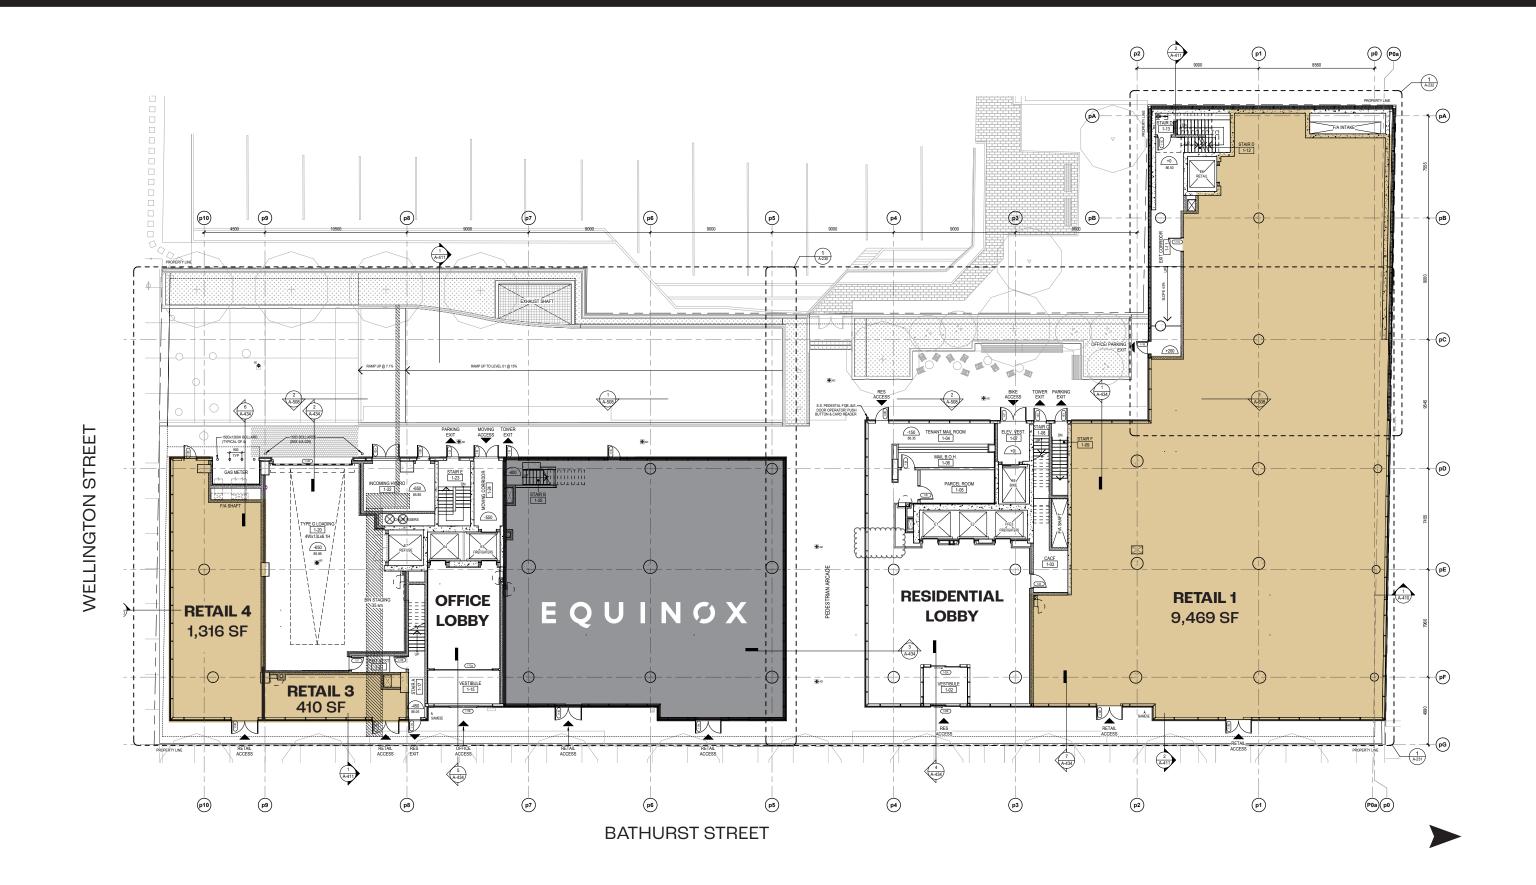

#### **Property Details**

Address: 88 Bathurst Street, Toronto

Ground Level: Retail 1: 9,469 SF

Retail 2: Leased to Equinox!

Retail 3: 410 SF — Retail 4: 1,316 SF —

(Units 3&4 may be combined to form one 1,726 SF unit)

### **Ground Level Floor Plan**