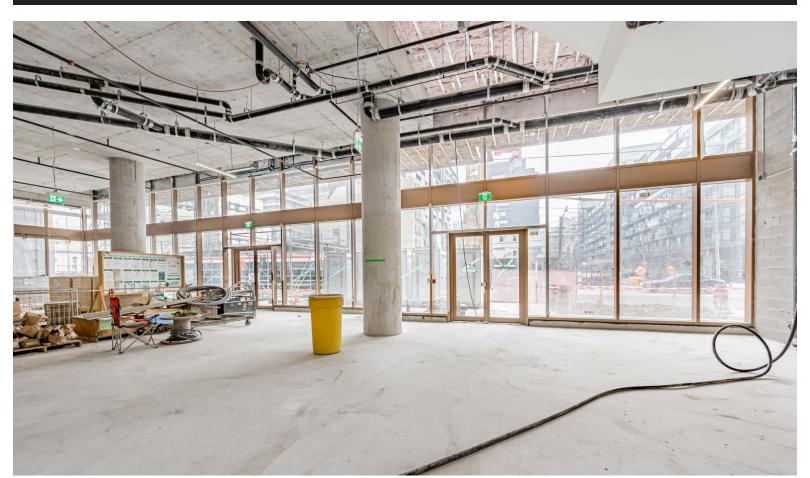

#### **Property Details**

Address: 88 Bathurst Street, Toronto

Ground Level: Retail 1: 9,469 SF

Retail 2: Leased to Equinox!

Retail 3: 410 SF — Retail 4: 1,316 SF —

(Units 3&4 may be combined to form one 1,726 SF unit)

### **Ground Level Floor Plan**