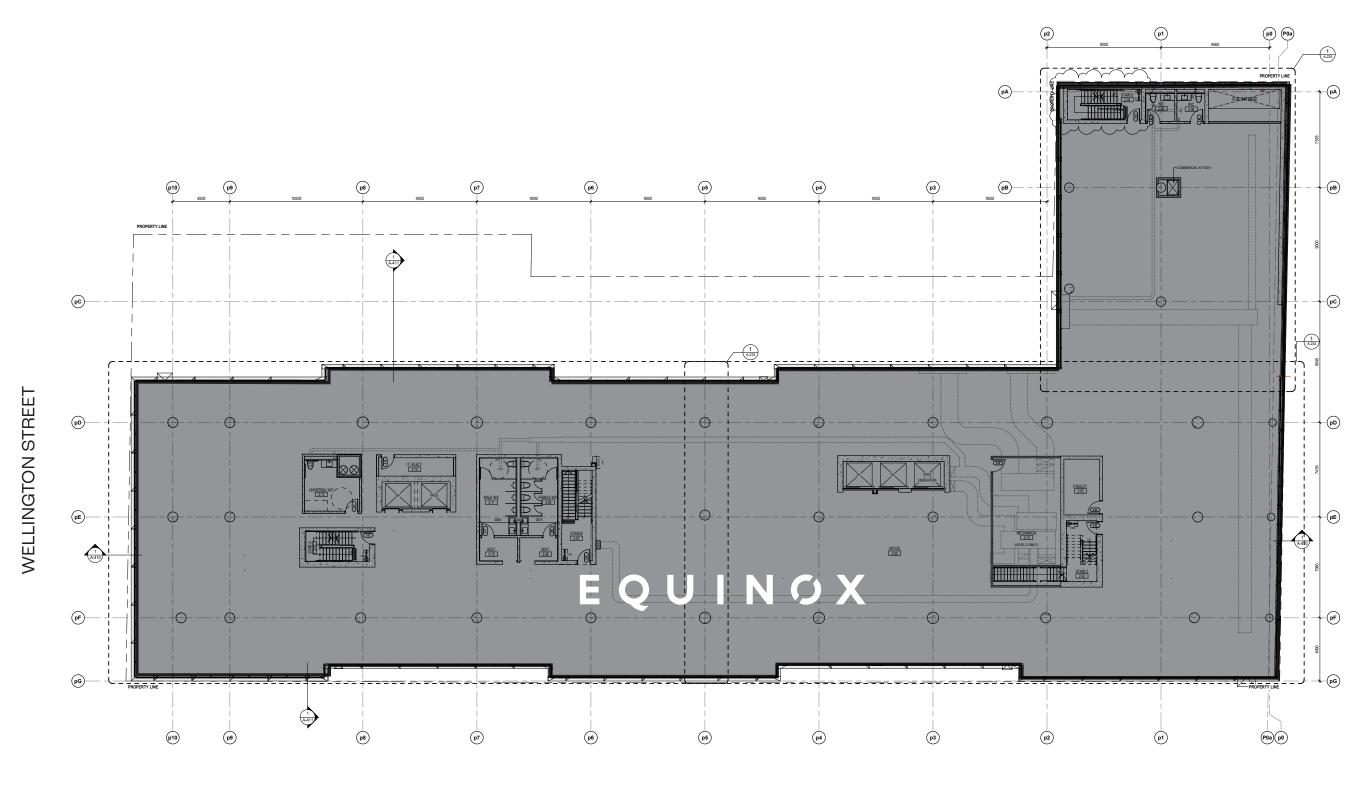

### **Ground Level Floor Plan**

#### **Property Details**

Address: 88 Bathurst Street, Toronto

Ground Level: Retail 1: 9,469 SF

Retail 2: Leased to Equinox!

Retail 3: 410 SF — Retail 4: 1,316 SF —

(Units 3&4 may be combined to form one 1,726 SF unit)