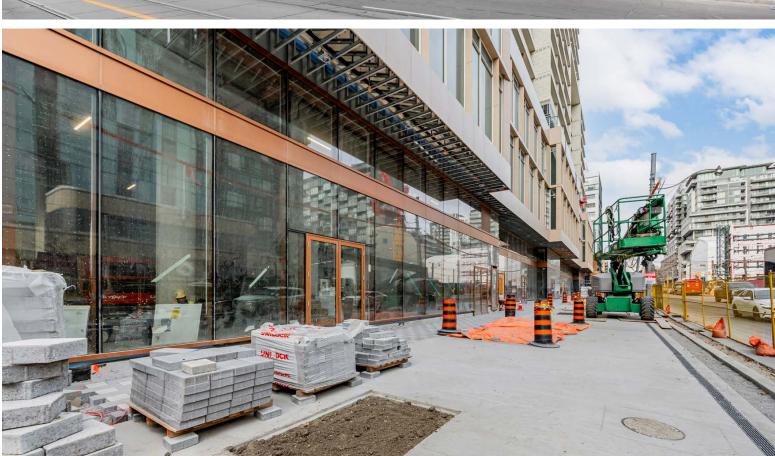

# WEST HOUSE

PREMIUM RETAIL FOR LEASE IN THE KING WEST NEIGHBOURHOOD 88 BATHURST STREET, TORONTO

**CBRE** Hines

#### **Property Details**

Address: 88 Bathurst Street, Toronto

Ground Level: Retail 1: 9,469 SF

Retail 2: Leased to Equinox!

Retail 3: 410 SF — Retail 4: 1,316 SF —

(Units 3&4 may be combined to form one 1,726 SF unit)

### The Location

88 Bathurst Street is located in the heart of Toronto's King West Neighbourhood, the city's most dynamic retail environment, known for the city's largest concentration of restaurants, theatres and nightlife. It has seen an increase in the diversification of retail uses, leveraging one of the largest residential development cycles in Canadian history.