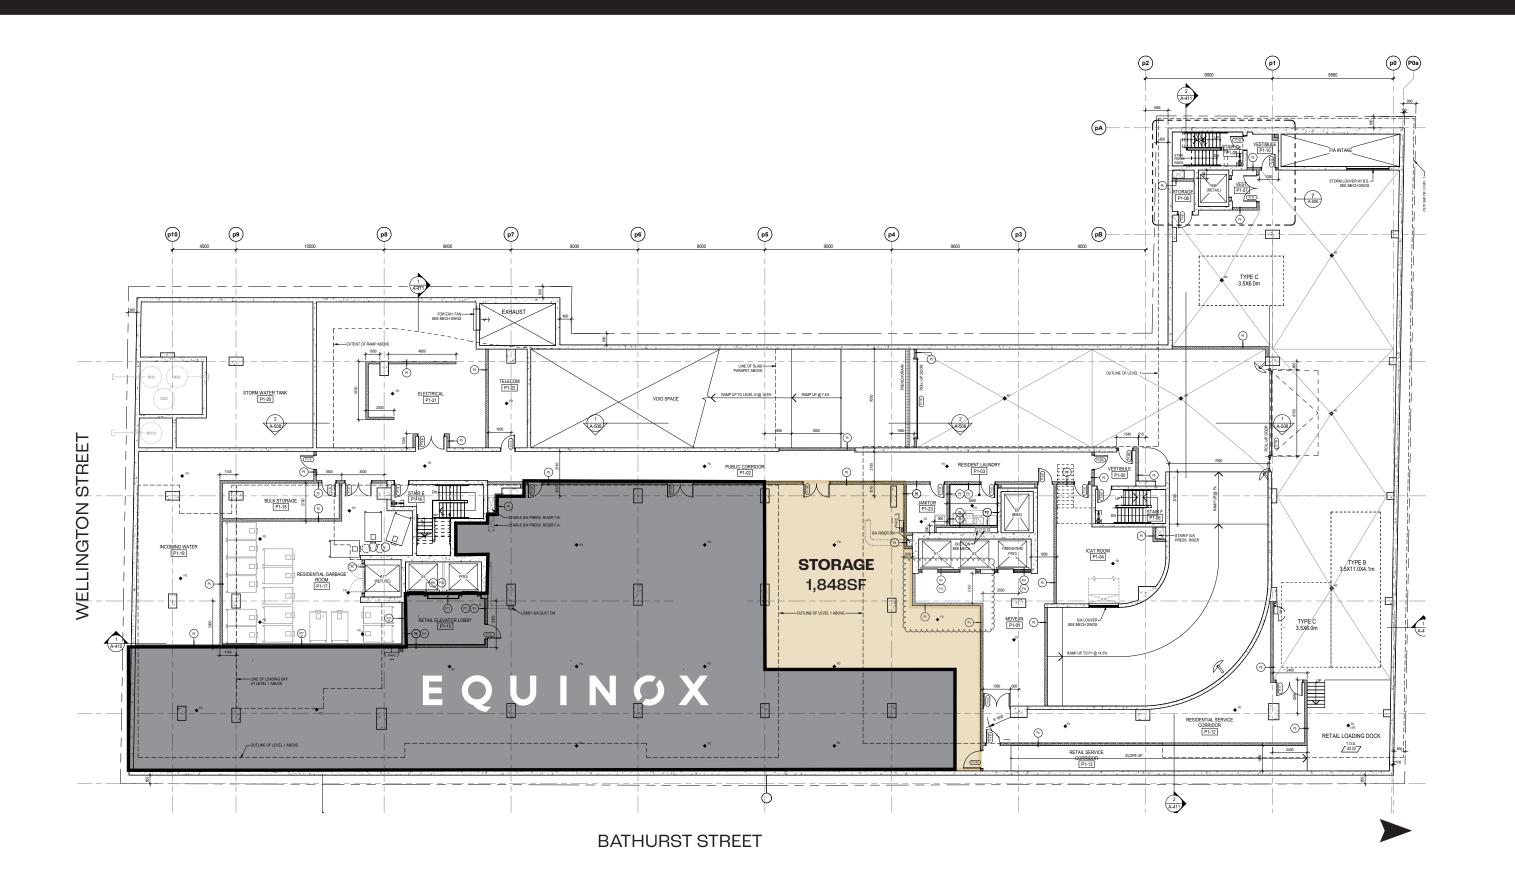

### Lower Level Floor Plan

January 2025

Retail Unit 1 | Ground Level (9,469 sq. ft.)

January 2025

January 2025

Retail Unit 6 | Third Level (28,056 sq. ft.)

Second Level: Retail 5: Leased to Equinox!

Third Level: Retail 6: 28,056 SF

Lower Level: Retail 7: Leased to Equinox!

Storage Space: 1,848 SF

Net Rent: Please contact listing agents

TMI: \$21.00 per sq. ft.