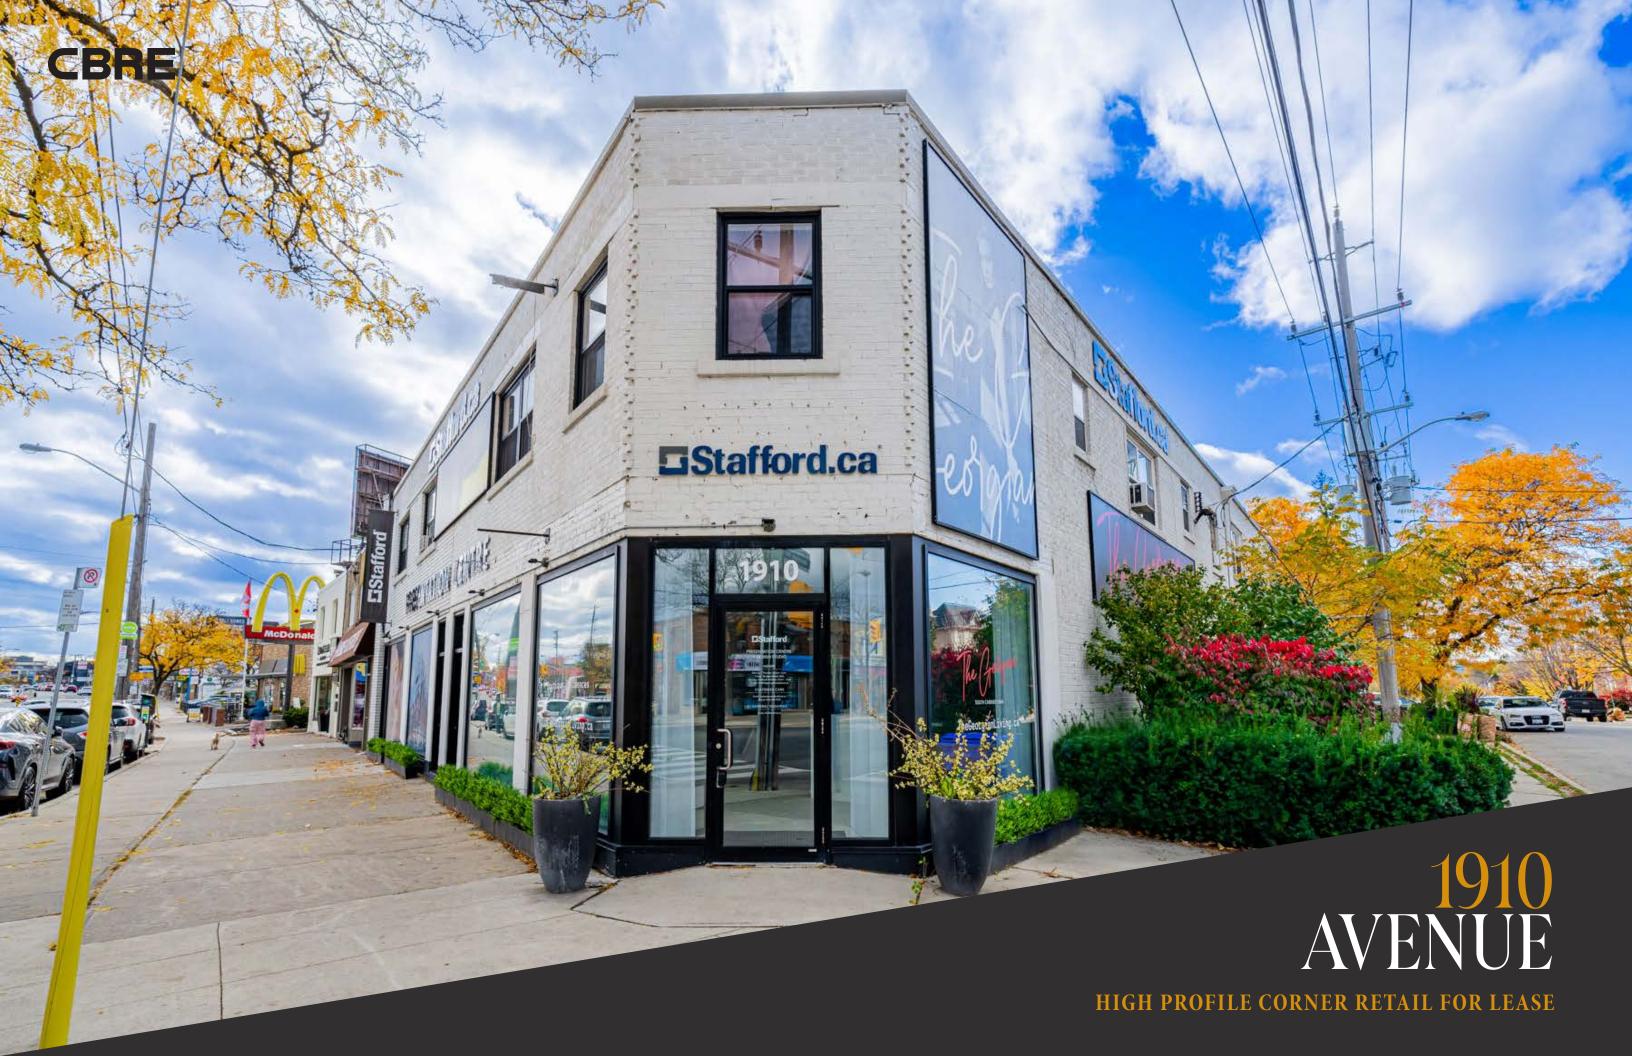

# AVENUE

# CORNER RETAIL FOR LEASE

LOCATED AT AVENUE ROAD  $\xi$  BROOKE AVENUE

## **Property Details**

Address: 1910 Avenue Road, Toronto

Size: 2,985 sq. ft.

Net Rent: \$40.00 per sq. ft.

TMI: \$17.30 per sq. ft.

Available: December 1st, 2023

- Unique corner retail opportunity at the intersection of Avenue Road and Brooke Avenue
- High vehicular traffic in the area with easy access to the 401 and ample parking on both sides of Avenue Road
- Adjacent retailers include Avenue Interiors, Cafe Landwer, McDonald's, Freshii, Tim Hortons, The Rolling Pin Bakery and many more
- The Landlord is willing to do a long-term deal