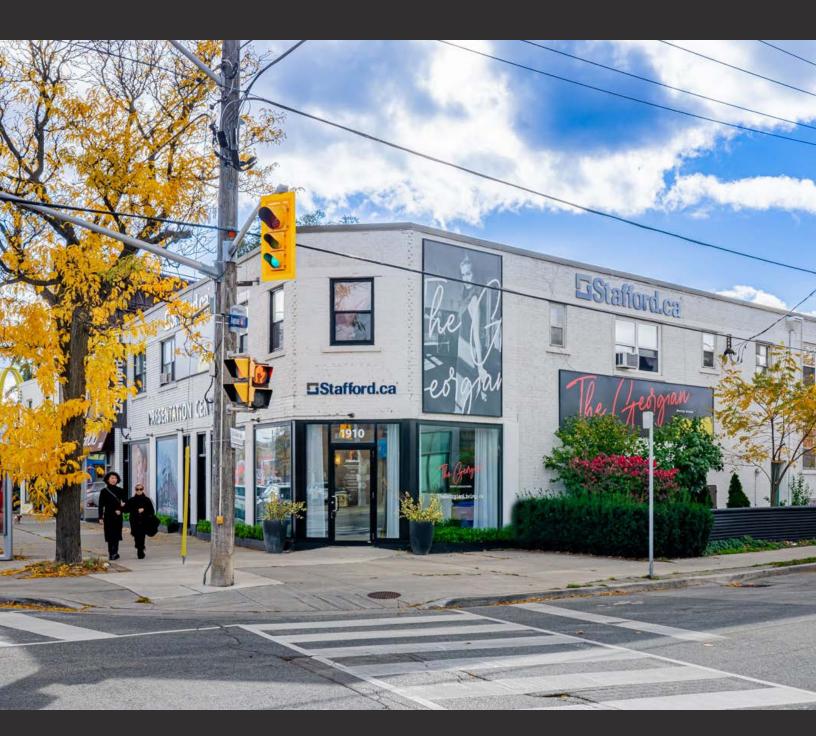

# AVENUE

# CORNER RETAIL FOR LEASE

LOCATED AT AVENUE ROAD  $\xi$  BROOKE AVENUE

## **Property Details**

Address: 1910 Avenue Road, Toronto

Size: 2,985 sq. ft.

Net Rent: \$40.00 per sq. ft.

TMI: \$17.30 per sq. ft.

Available: December 1st, 2023

- Unique corner retail opportunity at the intersection of Avenue Road and Brooke Avenue
- High vehicular traffic in the area with easy access to the 401 and ample parking on both sides of Avenue Road
- Adjacent retailers include Avenue Interiors, Cafe Landwer, McDonald's, Freshii, Tim Hortons, The Rolling Pin Bakery and many more
- The Landlord is willing to do a long-term deal