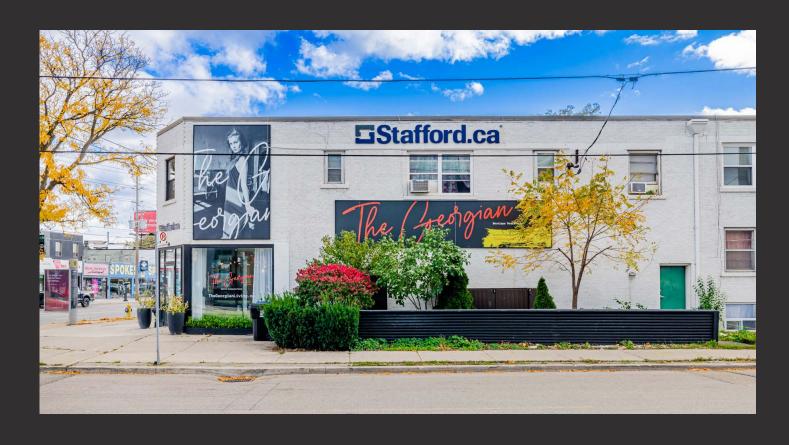

## **Property Details**

Address: 1910 Avenue Road, Toronto

Size: 2,985 sq. ft.

Net Rent: \$40.00 per sq. ft.

TMI: \$17.30 per sq. ft.

Available: December 1st, 2023

- Unique corner retail opportunity at the intersection of Avenue Road and Brooke Avenue
- High vehicular traffic in the area with easy access to the 401 and ample parking on both sides of Avenue Road
- Adjacent retailers include Avenue Interiors, Cafe Landwer, McDonald's, Freshii, Tim Hortons, The Rolling Pin Bakery and many more
- The Landlord is willing to do a long-term deal