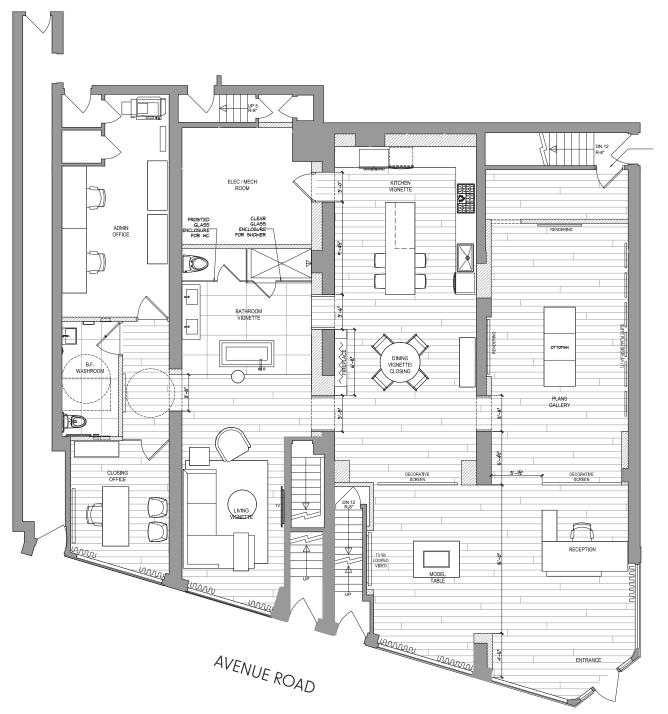

# AVENUE

# CORNER RETAIL FOR LEASE

LOCATED AT AVENUE ROAD  $\xi$  BROOKE AVENUE





## **Property Details**

Address: 1910 Avenue Road, Toronto

Size: 2,985 sq. ft.

Net Rent: \$40.00 per sq. ft.

TMI: \$17.30 per sq. ft.

Available: December 1st, 2023

- Unique corner retail opportunity at the intersection of Avenue Road and Brooke Avenue
- High vehicular traffic in the area with easy access to the 401 and ample parking on both sides of Avenue Road
- Adjacent retailers include Avenue Interiors, Cafe Landwer, McDonald's, Freshii, Tim Hortons, The Rolling Pin Bakery and many more
- The Landlord is willing to do a long-term deal



## Floor Plan



**BROOKE AVENUE** 









#### The Location

The Rolling Pin
Prime on Avenue
Benjamin Moore

Avenue Pets

North Toronto Dental Centre

Anti-Aging Clinic

Gary A. Stern Family Lawyer

Avenue Bodyfit

Kibo Sushi

Kind Human Bicycles

Sweat Elite Personal Training

Avenue Dental

Green P Parking Lot

Cafe Landwer

Avenue Interiors

McDonald's

DermAtelier on Avenue

Francobollo Posto Italiano

#### FELBRIGG AVE

Global Pet Foods

Eyes on Avenue

Short & Sweet Bakeshop

Scotthill Caribbean Cuisine

Raquel Boutique

Ross Mayer

Cynthia Ferguson Designs

Lineo Intima

Old Avenue Restaurant

Avenue Optometry

Sakura Gardens

Party Rock

Kernes

Baskin Robbins

#### BROOKE AVE

Forest Hill Real Estate

Avenue Road Arts Studio

Caprae Butchery

Fortunes Fine Jewellers

Coconuda

Desmos Hair Des