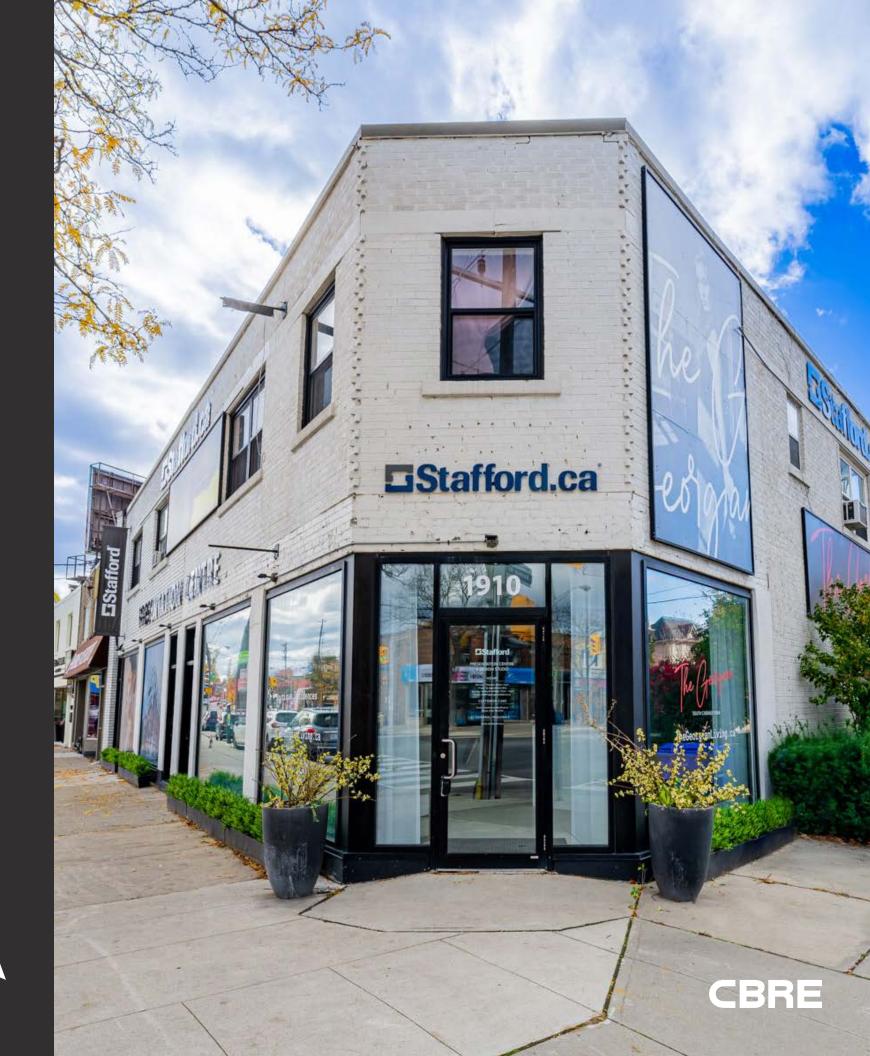

## **Property Details**

Address: 1910 Avenue Road, Toronto

Size: 2,985 sq. ft.

Net Rent: \$40.00 per sq. ft.

TMI: \$17.30 per sq. ft.

Available: December 1st, 2023

- Unique corner retail opportunity at the intersection of Avenue Road and Brooke Avenue
- High vehicular traffic in the area with easy access to the 401 and ample parking on both sides of Avenue Road
- Adjacent retailers include Avenue Interiors, Cafe Landwer, McDonald's, Freshii, Tim Hortons, The Rolling Pin Bakery and many more
- The Landlord is willing to do a long-term deal