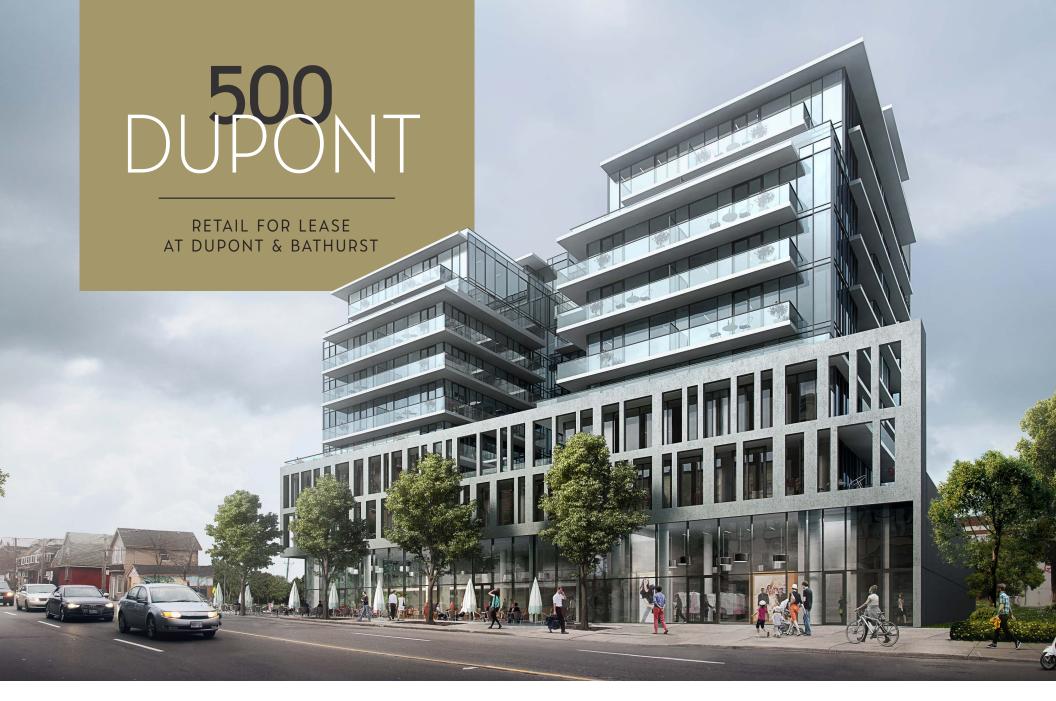

RETAIL FOR LEASE | UP TO 10,000 SF OF DIVISIBLE SPACE AVAILABLE APRIL 2024

# DUPONT

Address: 500 Dupont Street, Toronto

Size: 10,000 sq. ft. (divisible)

Net Rent: Please contact listing agents

TMI: \$20.00 per sq. ft.

Available: April 2024

- Amazing space with high ceilings and ample frontage
- Space is divisible
- 22 public parking spaces under the building
- Located on the ground level of Oscar Residences, a 155-unit boutique building by Lifetime Developments