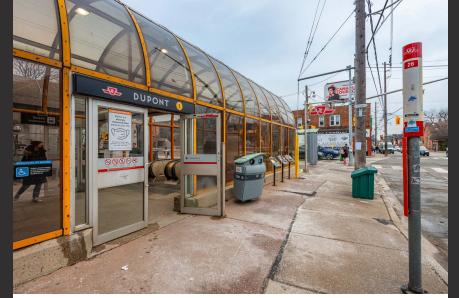

# DUPONT

Address: 500 Dupont Street, Toronto

Size: 10,000 sq. ft. (divisible)

Net Rent: Please contact listing agents

TMI: \$20.00 per sq. ft.

Available: April 2024

- Amazing space with high ceilings and ample frontage
- Space is divisible
- 22 public parking spaces under the building
- Located on the ground level of Oscar Residences, a 155-unit boutique building by Lifetime Developments

500 Dupont is located within a 10-minute walk to Dupont subway station and is directly on the Dupont bus route and Bathurst bus route.

**DUPONT STREET** 

Chadwick's Craft Kitchen

PATHA

CHMALTZ APPETIZING

CHADWICK'S