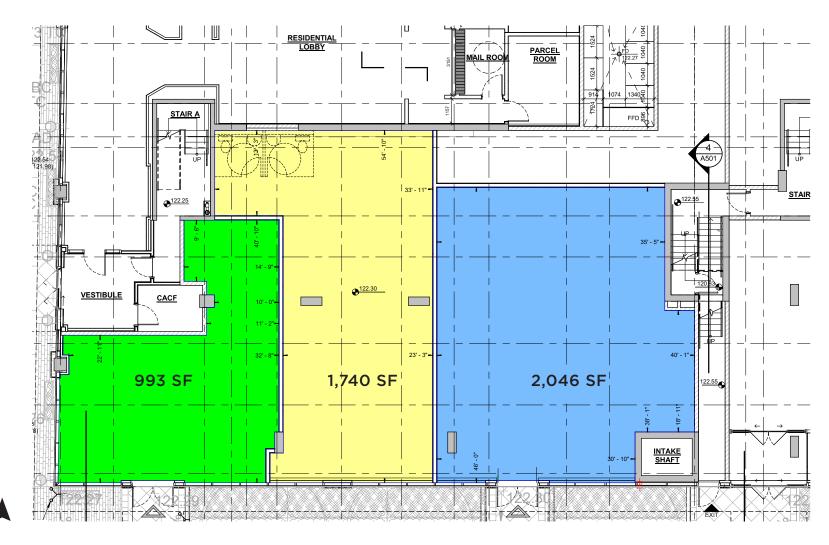

# DUPONT

Address: 500 Dupont Street, Toronto

Size: 10,000 sq. ft. (divisible)

Net Rent: Please contact listing agents

TMI: \$20.00 per sq. ft.

Available: April 2024

- Amazing space with high ceilings and ample frontage
- Space is divisible
- 22 public parking spaces under the building
- Located on the ground level of Oscar Residences, a 155-unit boutique building by Lifetime Developments