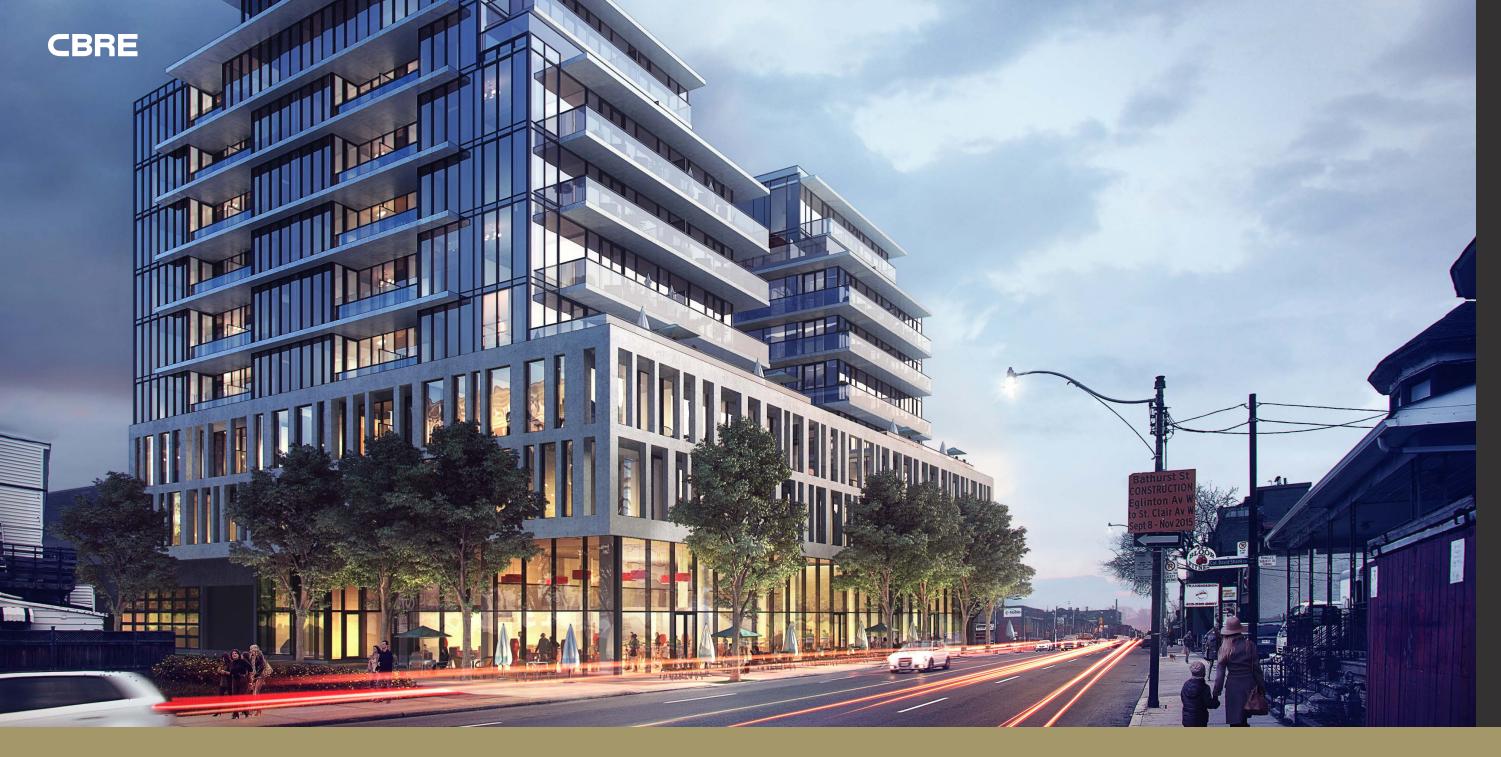

DUPONT STREET DUPONT STREET

Nestled within Toronto's vibrant Annex neighborhood, 500 Dupont boasts a prime location along Dupont Street. This stretch of Dupont has undergone a transformation in recent years, with the rezoning of industrial areas to mixed-use, ushering in a wave of exciting developments and new retail.

This stretch of Dupont is home to a variety of popular local restaurants and hip cafes including Schmaltz Appetizing, Fat Pasha and First & Last Coffee Shop, as well as national tenants including Loblaws, LCBO and Shoppers Drug Mart.

500 Dupont is located within a 10-minute walk to Dupont subway station and is directly on the Dupont bus route and Bathurst bus route.

**DUPONT STREET** 

Chadwick's Craft Kitchen

PATHA

CHMALTZ APPETIZING

CHADWICK'S