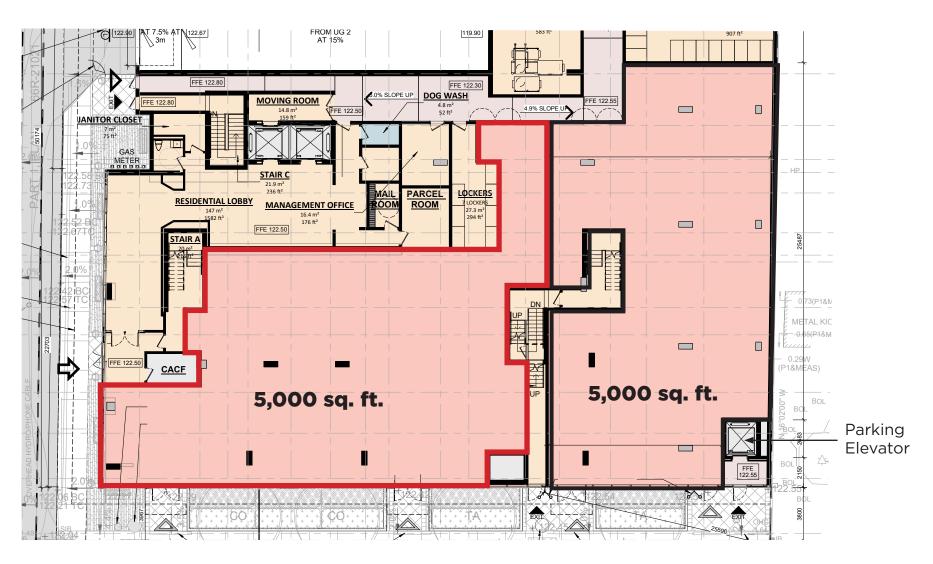

# DUPONT

Address: 500 Dupont Street, Toronto

Size: 10,000 sq. ft. (divisible)

Net Rent: Please contact listing agents

TMI: \$20.00 per sq. ft.

Available: April 2024

- Amazing space with high ceilings and ample frontage
- Space is divisible
- 22 public parking spaces under the building
- Located on the ground level of Oscar Residences, a 155-unit boutique building by Lifetime Developments