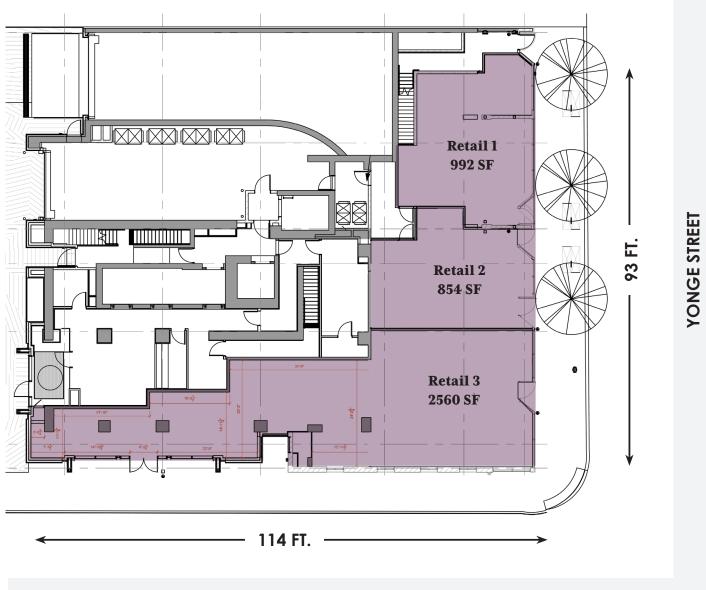

| Address:             | 8 Cumberla                                    | and Street, Toronto                                          |
|----------------------|-----------------------------------------------|--------------------------------------------------------------|
| Size:                | Retail 1:<br>Retail 2:<br>Retail 3:<br>Total: | 992 sq. ft.<br>854 sq. ft.<br>2,560 sq. ft.<br>4,406 sq. ft. |
| Possession:          | Q1 2024                                       |                                                              |
| Property Taxes:      | TBD                                           |                                                              |
| Yonge Frontage:      | 93 ft.                                        |                                                              |
| Cumberland Frontage: | 114 ft.                                       |                                                              |

# Floor Plan

**CUMBERLAND STREET** 