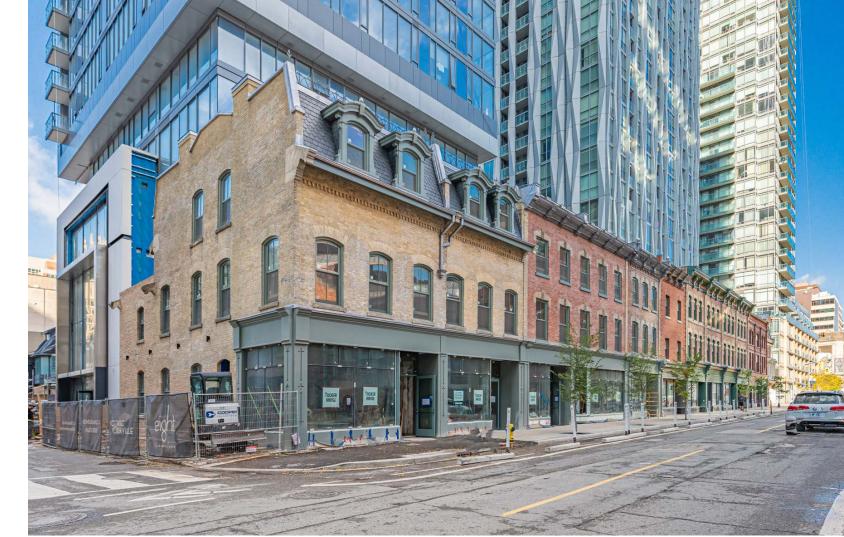

Flagship Retail for Sale at the Corner of Yonge & Cumberland Steps to Bloor Street West

**CBRE** 

8 CUMBERLAND STREET 8 CUMBERLAND STREET RETAIL FOR SALE RETAIL FOR SALE

# **Asset Overview**

CBRE Limited (the "Advisors") are pleased to offer for sale 8 Cumberland Street (the "Property" or the "Site"), an exceptional real estate opportunity at the corner of Yonge and Cumberland in Toronto's renowned luxury retail node. The Property features three retail units and all feature beautifully restored brick façades.

- Condo retail on the ground level of Great Gulf and Phantom's highly anticipated 51-story mixed-use condominium building
- 22 ft. ceiling heights
- · Incredible wraparound frontage of approximately 207 ft.
- Features a meticulously restored triple-height brick façade
- Surrounded by a number of new residential and retail developments
- Steps to the intersection of Bloor West & Yonge Street and Bloor-Yonge subway station, the busiest station in the entire city, handling over 200,000 passengers on an average weekday