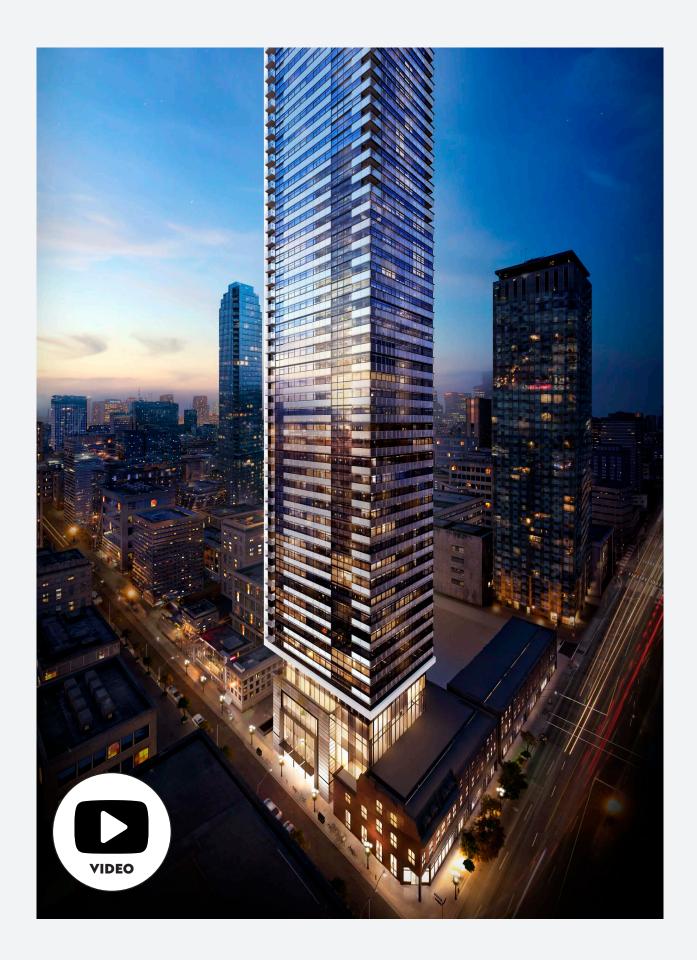

- Condo retail on the ground level of Great Gulf and Phantom's highly anticipated 51-story mixed-use condominium building
- 22 ft. ceiling heights
- · Incredible wraparound frontage of approximately 207 ft.
- Features a meticulously restored triple-height brick façade
- Surrounded by a number of new residential and retail developments
- Steps to the intersection of Bloor West & Yonge Street and Bloor-Yonge subway station, the busiest station in the entire city, handling over 200,000 passengers on an average weekday

# Canada's Most Exclusive **Residential Market**

Bloor-Yorkville is experiencing dramatic intensification with a series of high-end residential developments in the immediate vicinity of The Property. There are 19 condominium projects in various stages of development totaling more than 8,900 units in this node. The One, an 94 storey condominium currently under construction on the south-west corner of Bloor & Yonge, once complete will be the tallest condo in Canada and will have a total of 505 suites. The Property stands to benefit from this strong population growth through additional foot traffic from affluent individuals along with additional retailers looking to secure a presence in the highly sought after neighbourhood.