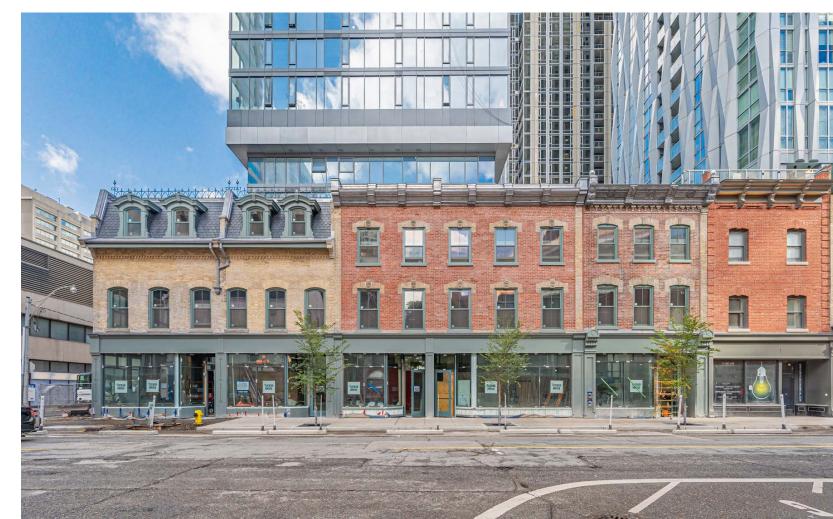

# **Asset Overview**

CBRE Limited (the "Advisors") are pleased to offer for sale 8 Cumberland Street (the "Property" or the "Site"), an exceptional real estate opportunity at the corner of Yonge and Cumberland in Toronto's renowned luxury retail node. The Property features three retail units and all feature beautifully restored brick façades.

- Condo retail on the ground level of Great Gulf and Phantom's highly anticipated 51-story mixed-use condominium building
- 22 ft. ceiling heights
- · Incredible wraparound frontage of approximately 207 ft.
- Features a meticulously restored triple-height brick façade
- Surrounded by a number of new residential and retail developments
- Steps to the intersection of Bloor West & Yonge Street and Bloor-Yonge subway station, the busiest station in the entire city, handling over 200,000 passengers on an average weekday