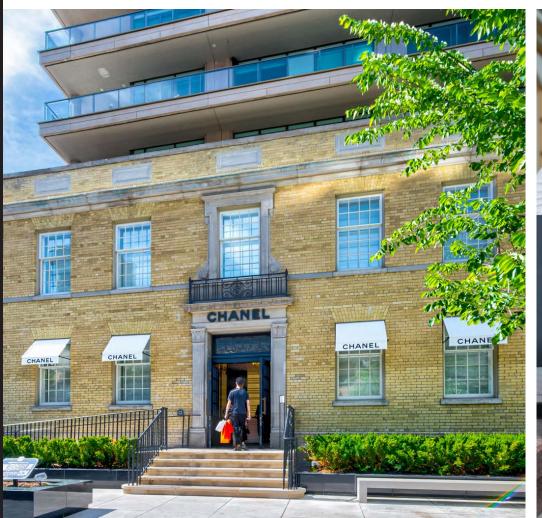

Flagship Retail for Sale at the Corner of Yonge & Cumberland Steps to Bloor Street West

**CBRE** 

8 CUMBERLAND STREET 8 CUMBERLAND STREET RETAIL FOR SALE RETAIL FOR SALE

# **Asset Overview**

CBRE Limited (the "Advisors") are pleased to offer for sale 8 Cumberland Street (the "Property" or the "Site"), an exceptional real estate opportunity at the corner of Yonge and Cumberland in Toronto's renowned luxury retail node. The Property features three retail units and all feature beautifully restored brick façades.

- Condo retail on the ground level of Great Gulf and Phantom's highly anticipated 51-story mixed-use condominium building
- 22 ft. ceiling heights
- · Incredible wraparound frontage of approximately 207 ft.
- Features a meticulously restored triple-height brick façade
- Surrounded by a number of new residential and retail developments
- Steps to the intersection of Bloor West & Yonge Street and Bloor-Yonge subway station, the busiest station in the entire city, handling over 200,000 passengers on an average weekday