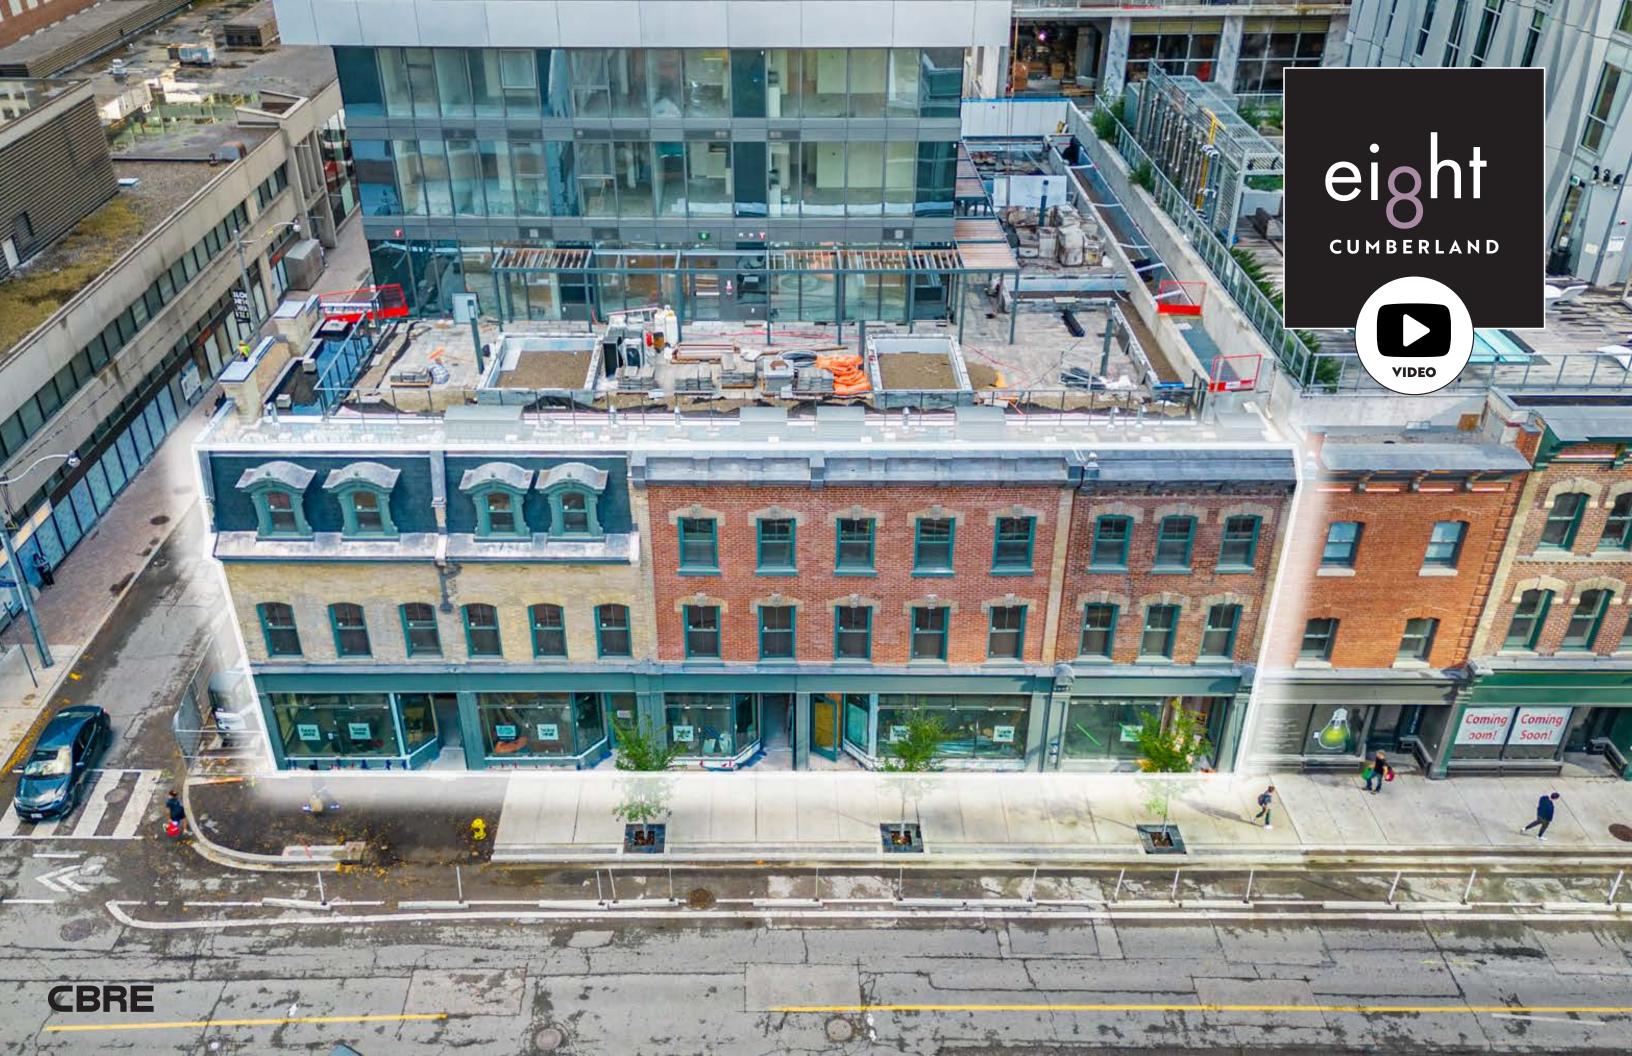

# **Asset Overview**

CBRE Limited (the "Advisors") are pleased to offer for sale 8 Cumberland Street (the "Property" or the "Site"), an exceptional real estate opportunity at the corner of Yonge and Cumberland in Toronto's renowned luxury retail node. The Property features three retail units and all feature beautifully restored brick façades.

- Condo retail on the ground level of Great Gulf and Phantom's highly anticipated 51-story mixed-use condominium building
- 22 ft. ceiling heights
- · Incredible wraparound frontage of approximately 207 ft.
- Features a meticulously restored triple-height brick façade
- Surrounded by a number of new residential and retail developments
- Steps to the intersection of Bloor West & Yonge Street and Bloor-Yonge subway station, the busiest station in the entire city, handling over 200,000 passengers on an average weekday