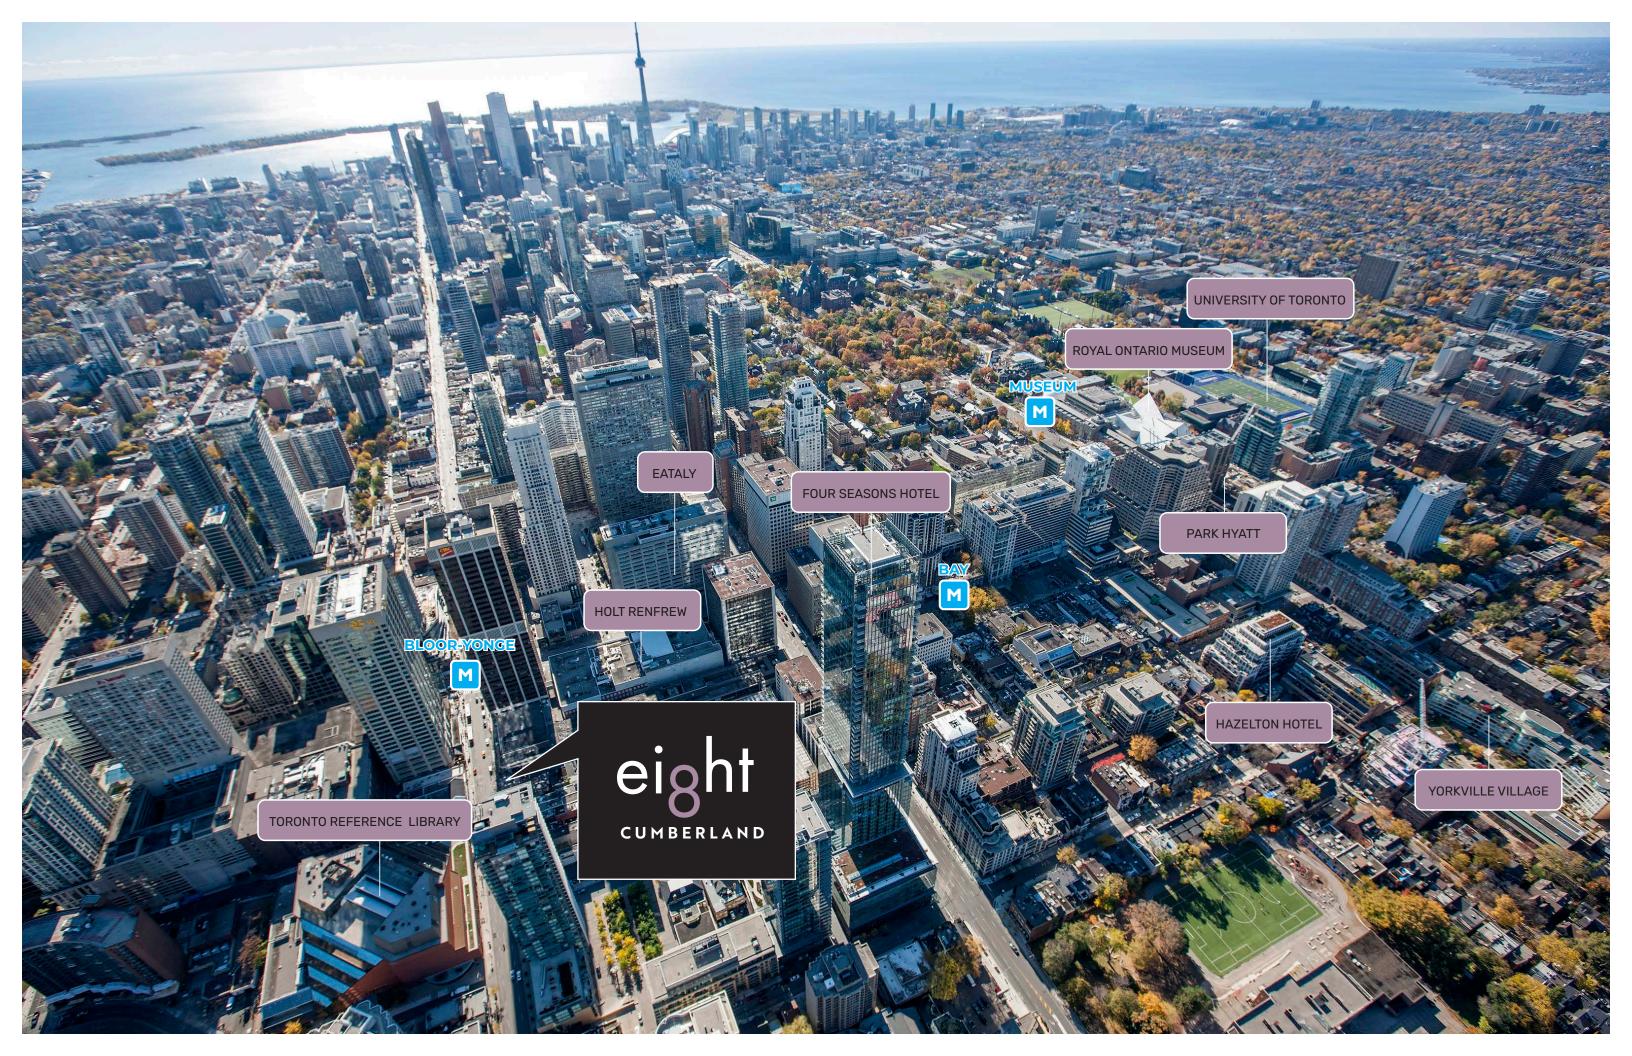

# **Asset Overview**

CBRE Limited (the "Advisors") are pleased to offer for sale 8 Cumberland Street (the "Property" or the "Site"), an exceptional real estate opportunity at the corner of Yonge and Cumberland in Toronto's renowned luxury retail node. The Property features three retail units and all feature beautifully restored brick façades.

- Condo retail on the ground level of Great Gulf and Phantom's highly anticipated 51-story mixed-use condominium building
- 22 ft. ceiling heights
- · Incredible wraparound frontage of approximately 207 ft.
- Features a meticulously restored triple-height brick façade
- Surrounded by a number of new residential and retail developments
- Steps to the intersection of Bloor West & Yonge Street and Bloor-Yonge subway station, the busiest station in the entire city, handling over 200,000 passengers on an average weekday