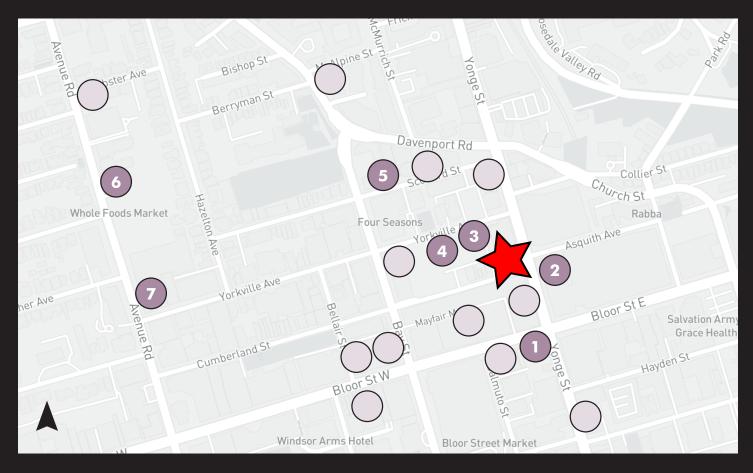

# Canada's Most Exclusive **Residential Market**

Bloor-Yorkville is experiencing dramatic intensification with a series of high-end residential developments in the immediate vicinity of The Property. There are 19 condominium projects in various stages of development totaling more than 8,900 units in this node. The One, an 94 storey condominium currently under construction on the south-west corner of Bloor & Yonge, once complete will be the tallest condo in Canada and will have a total of 505 suites. The Property stands to benefit from this strong population growth through additional foot traffic from affluent individuals along with additional retailers looking to secure a presence in the highly sought after neighbourhood.

## **UNDER CONSTRUCTION** 3,046 INCOMING UNITS

- 1. The One
- 2. Adagio
- 3. 11 YV
- 4. The Pemberton
- 5. 50 Scollard
- 6.89 Avenue Road
- 7. One Thirty Eight

### **PRE-CONSTRUCTION** 7,122 INCOMING UNITS

8 Cumberland Street