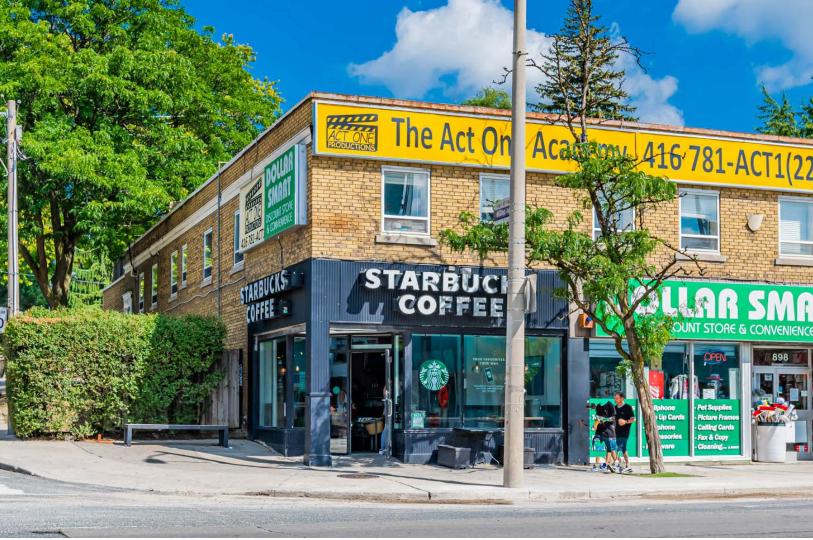

# GOOD EGLINTON AVENUE WEST

Prime Corner Retail for Lease Steps from Forest Hill Station.

CBRE LIMITED, REAL ESTATE BROKERAGE | 145 KING STREET WEST | SUITE 1100 | TORONTO, ON M5H 1J8 | +1 416 362 2244 | WWW.CBRE.CA

# GOD EGLINTON AVENUE WEST

Prime Corner Retail for Lease Steps from Forest Hill Station.

1,299 Sq. Ft. SIZE: Please contact **ASKING RENT:** listing agents TMI: \$19.00

June 1, 2024 **AVAILABLE**:

- LOCATED STEPS FROM THE INTERSECTION OF BATHURST AND EGLINTON AND AN ENTRANCE TO THE NEW FOREST HILL STATION (CROSSTOWN LRT LINE)
- CENTRAL FOREST HILL LOCATION IN MIDTOWN TORONTO
- EXCELLENT CORNER EXPOSURE ON EGLINTON WITH PATIO **POTENTIAL**
- INCLUDES 1.362 SF BASEMENT

STEPS TO FOREST HILL STATION

GROUND 1,299 SF LOWER LEVEL 1,362 SF