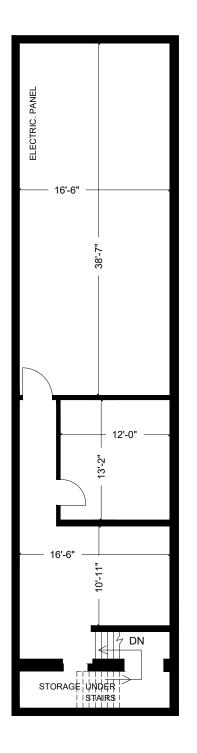

GOOD EGLINTON AVENUE WEST

Prime Corner Retail for Lease Steps from Forest Hill Station.



CBRE LIMITED, REAL ESTATE BROKERAGE | 145 KING STREET WEST | SUITE 1100 | TORONTO, ON M5H 1J8 | +1 416 362 2244 | WWW.CBRE.CA

# GOD EGLINTON AVENUE WEST

Prime Corner Retail for Lease Steps from Forest Hill Station.

1,299 Sq. Ft. SIZE: Please contact **ASKING RENT:** listing agents TMI: \$19.00

June 1, 2024 **AVAILABLE**:

- LOCATED STEPS FROM THE INTERSECTION OF BATHURST AND EGLINTON AND AN ENTRANCE TO THE NEW FOREST HILL STATION (CROSSTOWN LRT LINE)
- CENTRAL FOREST HILL LOCATION IN MIDTOWN TORONTO
- EXCELLENT CORNER EXPOSURE ON EGLINTON WITH PATIO **POTENTIAL**
- INCLUDES 1.362 SF BASEMENT









STEPS TO FOREST HILL STATION





GROUND 1,299 SF LOWER LEVEL 1,362 SF

#### EGLINTON AVE W









### THE LOCATION

3 EGGS ALL DAY PUB & GRILL

COLETTE FINE JEWELERY

CLEANERS

CORTINA CURTAINS & SHADES

EGLINTON AVENUE WEST

CAFE ON THE HILL

HILLTOP ROAD

CHILTERN HILL ROAD

D GREEN P

DOLLAR SMART

SEGAL

**EGLINTON AVENUE WEST** 

ST. URBAIN BAGEL

SUSHI

SIMON'S

NORTOWN FOODS PIZZA PIZZA

FOODS

PARKWAY FINE

RBC ROYAL BANK

EGLINTON BATHURST PHARMACY FREEDOM MOBILE TD BANK

BATHURST STREET

FOREST HILL CONDOS

Starbucks (Future)

THE GARDEN PET SPA GHS MEDICAL

FOREST HILL STATION













**SHOPPERS** DRUG MART

SWISS CHALET

**ROSTREVOR ROAD** 

MARRON BISTRO

PIZZAI0L0

JERUSALEM RESTAURANT

SCOTIABANK

**RETAIL FOR LEASE | 900 EGLINTON AVENUE** *WEST* 



### **CONTACT**

#### **ARLIN MARKOWITZ\***

Executive Vice President 416 815 2374 arlin.markowitz@cbre.com

##