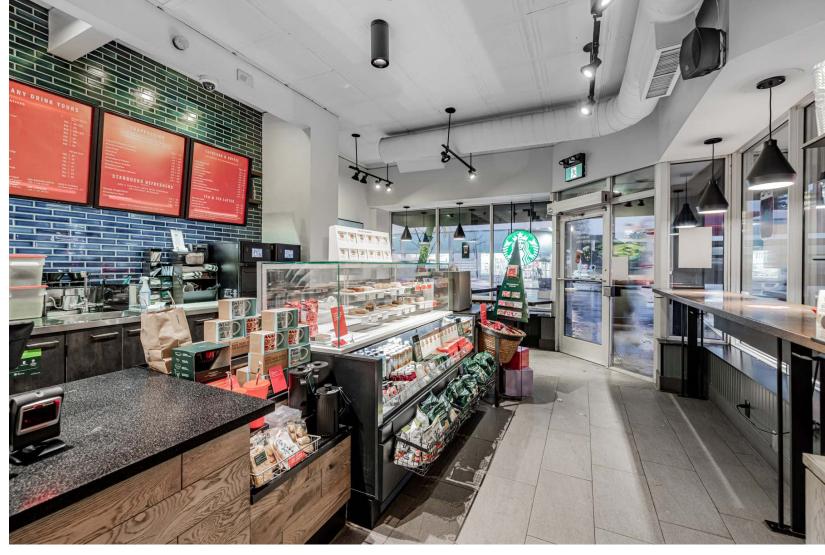

# GOD EGLINTON AVENUE WEST

Prime Corner Retail for Lease Steps from Forest Hill Station.

1,299 Sq. Ft. SIZE: Please contact **ASKING RENT:** listing agents TMI: \$19.00

June 1, 2024 **AVAILABLE**:

- LOCATED STEPS FROM THE INTERSECTION OF BATHURST AND EGLINTON AND AN ENTRANCE TO THE NEW FOREST HILL STATION (CROSSTOWN LRT LINE)
- CENTRAL FOREST HILL LOCATION IN MIDTOWN TORONTO
- EXCELLENT CORNER EXPOSURE ON EGLINTON WITH PATIO **POTENTIAL**
- INCLUDES 1.362 SF BASEMENT