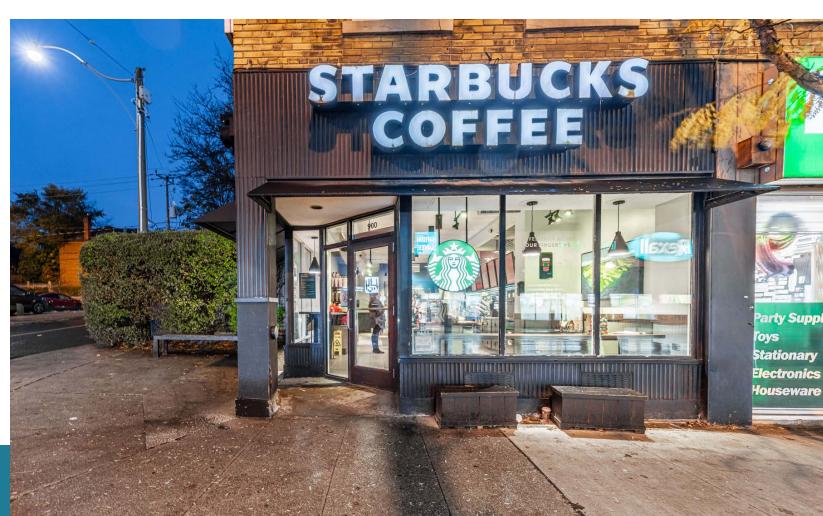

# GOOD EGLINTON AVENUE WEST

Prime Corner Retail for Lease Steps from Forest Hill Station.

CBRE LIMITED, REAL ESTATE BROKERAGE | 145 KING STREET WEST | SUITE 1100 | TORONTO, ON M5H 1J8 | +1 416 362 2244 | WWW.CBRE.CA

# GOD EGLINTON AVENUE WEST

Prime Corner Retail for Lease Steps from Forest Hill Station.

1,299 Sq. Ft. SIZE: Please contact **ASKING RENT:** listing agents TMI: \$19.00

June 1, 2024 **AVAILABLE**:

- LOCATED STEPS FROM THE INTERSECTION OF BATHURST AND EGLINTON AND AN ENTRANCE TO THE NEW FOREST HILL STATION (CROSSTOWN LRT LINE)
- CENTRAL FOREST HILL LOCATION IN MIDTOWN TORONTO
- EXCELLENT CORNER EXPOSURE ON EGLINTON WITH PATIO **POTENTIAL**
- INCLUDES 1.362 SF BASEMENT