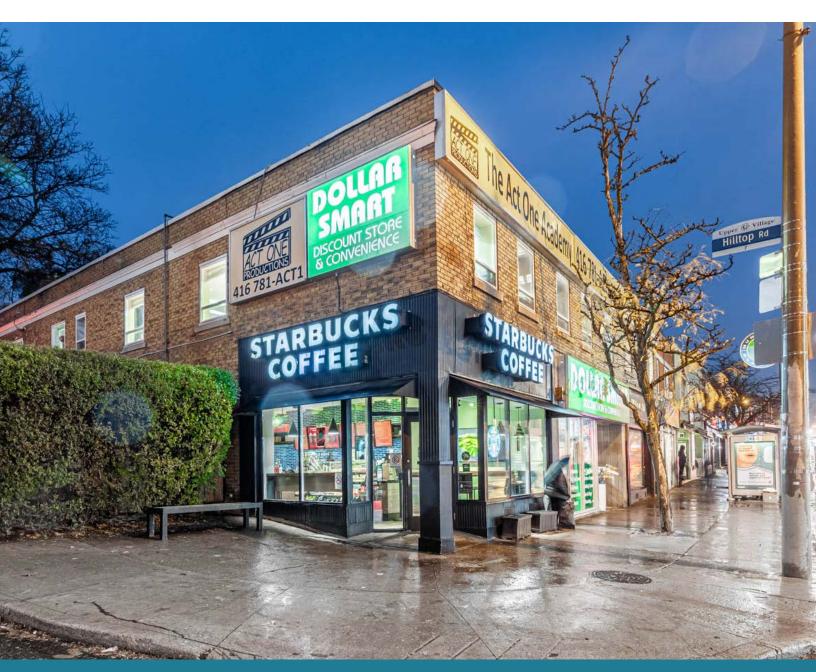

# GOOD EGLINTON AVENUE WEST

Prime Corner Retail for Lease Steps from Forest Hill Station.

CBRE LIMITED, REAL ESTATE BROKERAGE | 145 KING STREET WEST | SUITE 1100 | TORONTO, ON M5H 1J8 | +1 416 362 2244 | WWW.CBRE.CA

# GOD EGLINTON AVENUE WEST

Prime Corner Retail for Lease Steps from Forest Hill Station.

1,299 Sq. Ft. SIZE: Please contact **ASKING RENT:** listing agents TMI: \$19.00

June 1, 2024 **AVAILABLE**:

- LOCATED STEPS FROM THE INTERSECTION OF BATHURST AND EGLINTON AND AN ENTRANCE TO THE NEW FOREST HILL STATION (CROSSTOWN LRT LINE)
- CENTRAL FOREST HILL LOCATION IN MIDTOWN TORONTO
- EXCELLENT CORNER EXPOSURE ON EGLINTON WITH PATIO **POTENTIAL**
- INCLUDES 1.362 SF BASEMENT

STEPS TO FOREST HILL STATION

GROUND 1,299 SF LOWER LEVEL 1,362 SF