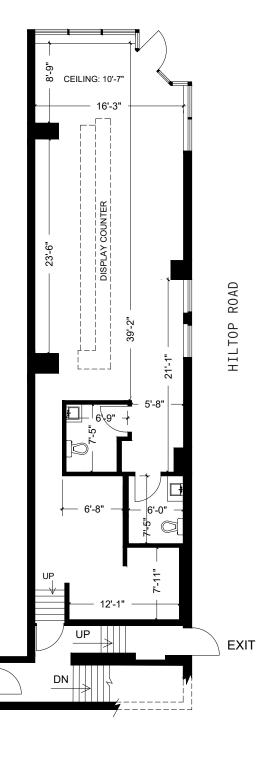

# GOOD EGLINTON AVENUE WEST

Prime Corner Retail for Lease Steps from Forest Hill Station.



CBRE LIMITED, REAL ESTATE BROKERAGE | 145 KING STREET WEST | SUITE 1100 | TORONTO, ON M5H 1J8 | +1 416 362 2244 | WWW.CBRE.CA

# GOD EGLINTON AVENUE WEST

Prime Corner Retail for Lease Steps from Forest Hill Station.

1,299 Sq. Ft. SIZE: Please contact **ASKING RENT:** listing agents TMI: \$19.00

June 1, 2024 **AVAILABLE**:

- LOCATED STEPS FROM THE INTERSECTION OF BATHURST AND EGLINTON AND AN ENTRANCE TO THE NEW FOREST HILL STATION (CROSSTOWN LRT LINE)
- CENTRAL FOREST HILL LOCATION IN MIDTOWN TORONTO
- EXCELLENT CORNER EXPOSURE ON EGLINTON WITH PATIO **POTENTIAL**
- INCLUDES 1.362 SF BASEMENT









STEPS TO FOREST HILL STATION





GROUND 1,299 SF LOWER LEVEL 1,362 SF

#### EGLINTON AVE W









### THE LOCATION

3 EGGS ALL DAY PUB & GRILL

COLETTE FINE JEWELERY

CLEANERS

CORTINA CURTAINS & SHADES

EGLINTON AVENUE WEST

CAFE ON THE HILL

HILLTOP ROAD

CHILTERN HILL ROAD

D GREEN P

DOLLAR SMART

SEGAL

**EGLINTON AVENUE WEST** 

ST. URBAIN BAGEL

SUSHI

SIMON'S

NORTOWN FOODS PIZZA PIZZA

FOODS

PARKWAY FINE

RBC ROYAL BANK

EGLINTON BATHURST PHARMACY FREEDOM MOBILE TD BANK

BATHURST STREET

FOREST HILL CONDOS

Starbucks (Future)

THE GARDEN PET SPA GHS MEDICAL

FOREST HILL STATION













**SHOPPERS** DRUG MART

SWISS CHALET

**ROSTREVOR ROAD** 

MARRON BISTRO

PIZZAI0L0

JERUSALEM RESTAURANT

SCOTIABANK

**RETAIL FOR LEASE | 900 EGLINTON AVENUE** *WEST* 



### **CONTACT**

#### **ARLIN MARKOWITZ\***

Executive Vice President 416 815 2374 arlin.markowitz@cbre.com