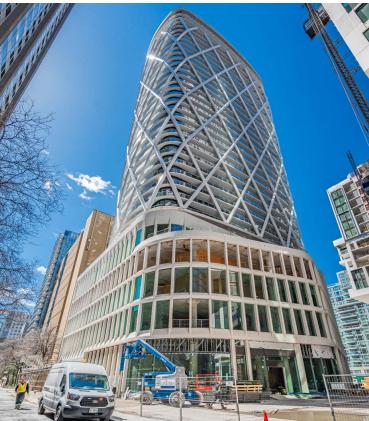

# ARTISTS' ALLEY

234 SIMCOE STREET

**Size:** 12,181 sq. ft.

**Delivery Date:** Q4 2024

• Located in the heart of Downtown West, steps to Queen Street West and both St. Patrick and Osgoode subway stations

• A Green P with 100 parking stalls is located under the project

In immediate proximity to most of Toronto's downtown hospitals,
 OCAD University, University of Toronto and Toronto City Hall

• Dedicated parking spaces available for sale



### **PROGRESS PHOTOS** MAY 2024











ST. PATRICK STREET

## **RETAIL FLOOR PLAN** 12,181 SF



SIMCOE STREET



# THE LOCATION

Artists' Alley occupies a central location in downtown Toronto between St. Patrick and Simcoe Street, just south of Dundas Street West. It is located in the Discovery District, a commercial hub that has a high concentration of hospitals and research institutions including MaRS Discovery District, SickKids Hospital, Mount Sinai among many others.

To the south of the proprety is Queen West, one of Toronto's premier fashion destinations. The area is known for its mix of local fashion boutiques and premium international brands including Zara, Aritzia, Lululemon, Reigning Champ, Casper and many more.

Ideally positioned among multiple public transportation lines, Artists' Alley is steps away from both