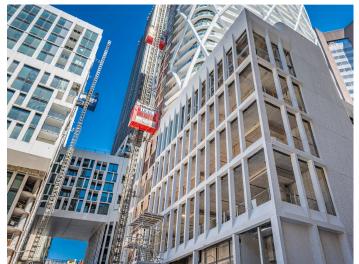

# ARTISTS' ALLEY

234 SIMCOE STREET

**Size:** 12,181 sq. ft.

**Delivery Date:** Q4 2024

• Located in the heart of Downtown West, steps to Queen Street West and both St. Patrick and Osgoode subway stations

• A Green P with 100 parking stalls is located under the project

In immediate proximity to most of Toronto's downtown hospitals,
 OCAD University, University of Toronto and Toronto City Hall

• Dedicated parking spaces available for sale



### **PROGRESS PHOTOS** MAY 2024











ST. PATRICK STREET

## **RETAIL FLOOR PLAN** 12,181 SF



SIMCOE STREET



# THE LOCATION

Artists' Alley occupies a central location in downtown Toronto between St. Patrick and Simcoe Street, just south of Dundas Street West. It is located in the Discovery District, a commercial hub that has a high concentration of hospitals and research institutions including MaRS Discovery District, SickKids Hospital, Mount Sinai among many others.

To the south of the proprety is Queen West, one of Toronto's premier fashion destinations. The area is known for its mix of local fashion boutiques and premium international brands including Zara, Aritzia, Lululemon, Reigning Champ, Casper and many more.

Ideally positioned among multiple public transportation lines, Artists' Alley is steps away from b