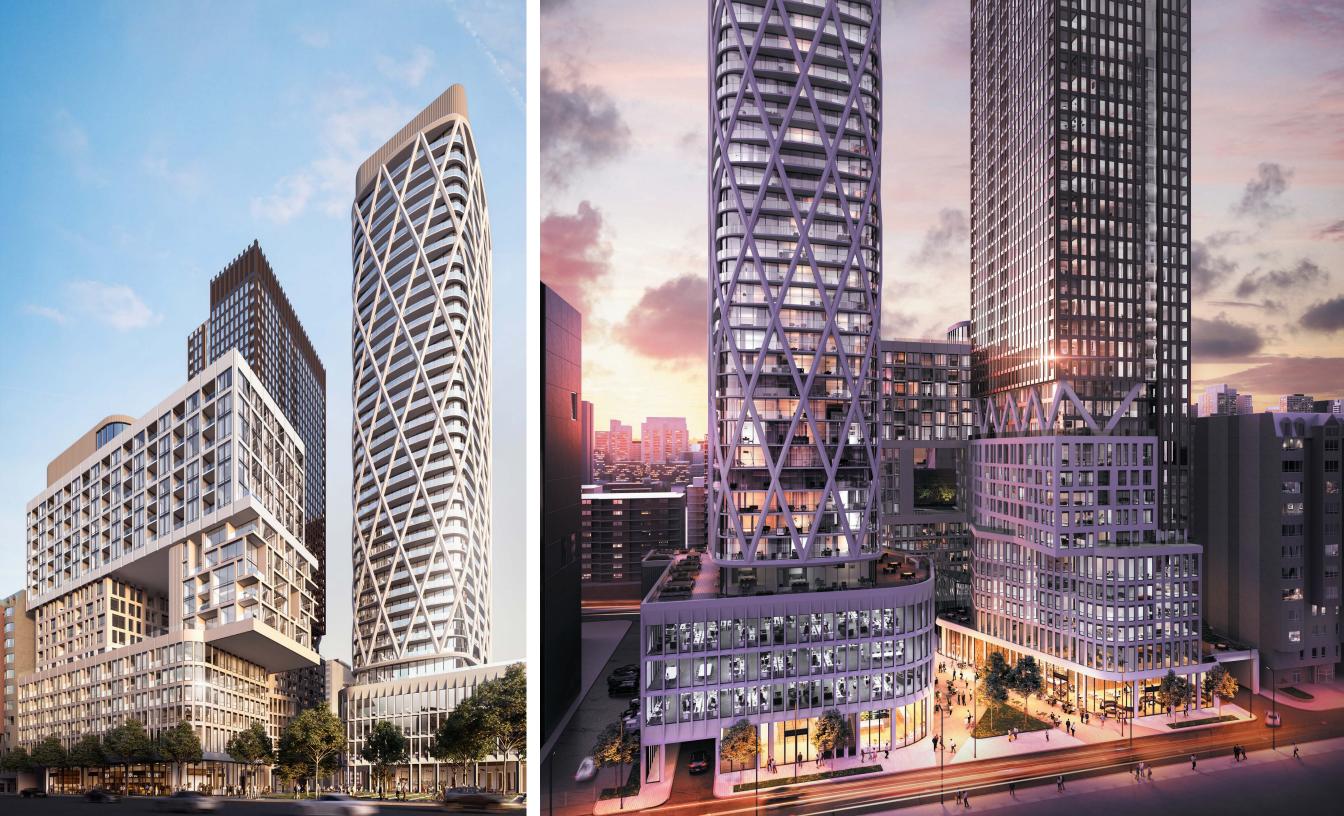

# ARTISTS' ALLEY

234 SIMCOE STREET

**Size:** 12,181 sq. ft.

**Delivery Date:** Q4 2024

• Located in the heart of Downtown West, steps to Queen Street West and both St. Patrick and Osgoode subway stations

• A Green P with 100 parking stalls is located under the project

In immediate proximity to most of Toronto's downtown hospitals,
 OCAD University, University of Toronto and Toronto City Hall

• Dedicated parking spaces available for sale

# THE LOCATION

Artists' Alley occupies a central location in downtown Toronto between St. Patrick and Simcoe Street, just south of Dundas Street West. It is located in the Discovery District, a commercial hub that has a high concentration of hospitals and research institutions including MaRS Discovery District, SickKids Hospital, Mount Sinai among many others.