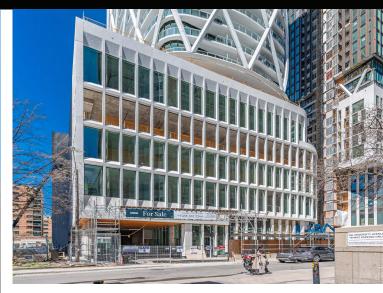

# ARTISTS' ALLEY

234 SIMCOE STREET

**Size:** 12,181 sq. ft.

**Delivery Date:** Q4 2024

• Located in the heart of Downtown West, steps to Queen Street West and both St. Patrick and Osgoode subway stations

• A Green P with 100 parking stalls is located under the project

In immediate proximity to most of Toronto's downtown hospitals,
 OCAD University, University of Toronto and Toronto City Hall

• Dedicated parking spaces available for sale



### **PROGRESS PHOTOS** MAY 2024











ST. PATRICK STREET

## **RETAIL FLOOR PLAN** 12,181 SF



SIMCOE STREET



# THE LOCATION

Artists' Alley occupies a central location in downtown Toronto between St. Patrick and Simcoe Street, just south of Dundas Street West. It is located in the Discovery District, a commercial hub that has a high concentration of hospitals and research institutions including MaRS Discovery District, SickKids Hospital, Mount Sinai among many others.

To the south of the proprety is Queen West, one of Toronto's premier fashion destinations. The area is known for its mix of local fashion boutiques and premium international brands including Zara, Aritzia, Lululemon, Reigning Champ, Casper and many more.

Ideally positioned among multiple public transportation lines, Artists' Alley is steps away from bot