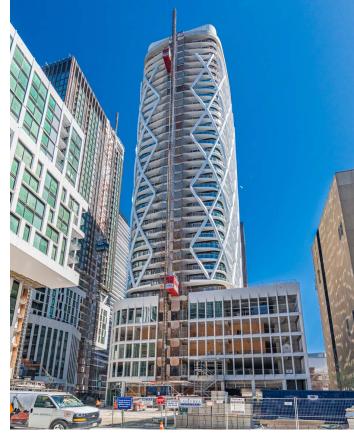

# ARTISTS' ALLEY

234 SIMCOE STREET

**Size:** 12,181 sq. ft.

**Delivery Date:** Q4 2024

• Located in the heart of Downtown West, steps to Queen Street West and both St. Patrick and Osgoode subway stations

• A Green P with 100 parking stalls is located under the project

In immediate proximity to most of Toronto's downtown hospitals,
 OCAD University, University of Toronto and Toronto City Hall

• Dedicated parking spaces available for sale



### **PROGRESS PHOTOS** MAY 2024











ST. PATRICK STREET

## **RETAIL FLOOR PLAN** 12,181 SF



SIMCOE STREET



# THE LOCATION

Artists' Alley occupies a central location in downtown Toronto between St. Patrick and Simcoe Street, just south of Dundas Street West. It is located in the Discovery District, a commercial hub that has a high concentration of hospitals and research institutions including MaRS Discovery District, SickKids Hospital, Mount Sinai among many others.

To the south of the proprety is Queen West, one of Toronto's premier fashion destinations. The area is known for its mix of local fashion boutiques and premium international brands including Zara, Aritzia, Lululemon, Reigning Champ, Casper and many more.

Ideally positioned among multiple public transportation lines, Artists' Alley is steps away from