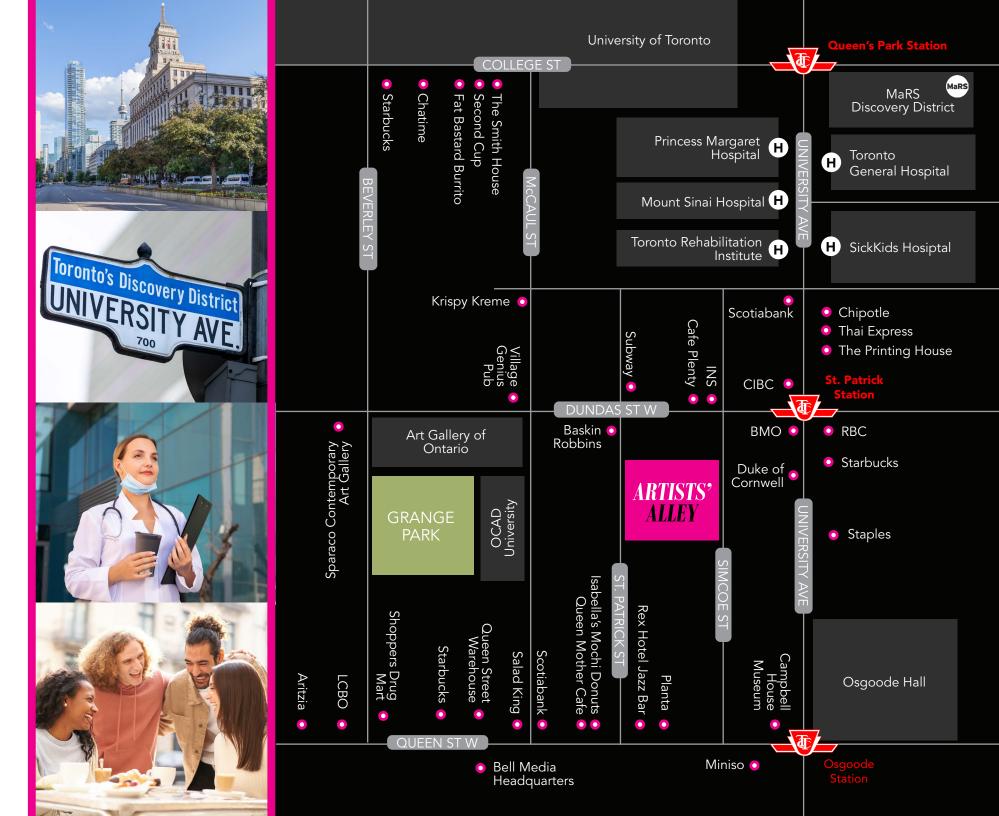

# THE LOCATION

Artists' Alley occupies a central location in downtown Toronto between St. Patrick and Simcoe Street, just south of Dundas Street West. It is located in the Discovery District, a commercial hub that has a high concentration of hospitals and research institutions including MaRS Discovery District, SickKids Hospital, Mount Sinai among many others.

To the south of the proprety is Queen West, one of Toronto's premier fashion destinations. The area is known for its mix of local fashion boutiques and premium international brands including Zara, Aritzia, Lululemon, Reigning Champ, Casper and many more.

Ideally positioned among multiple public transportation lines, Artists' Alley is steps away from both St. Patrick and Osgoode subway stations as well the Dundas streetcar line and the Queen streetcar line.

98

Walk Score 100

Transit Score

0 98

Bike Score