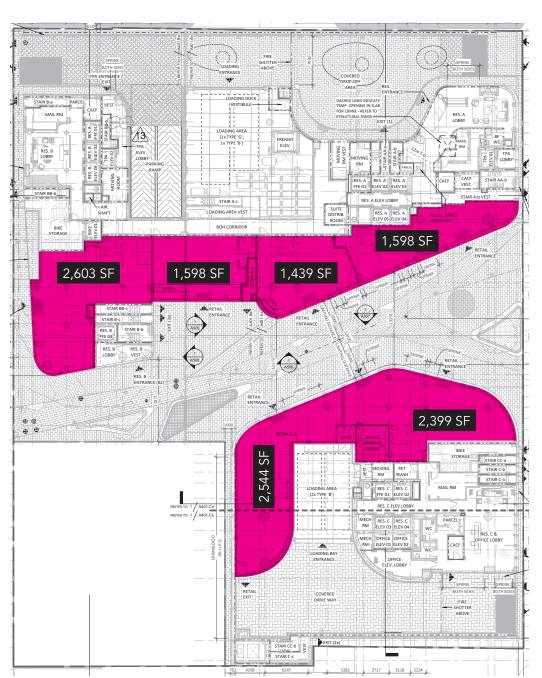

# ARTISTS' ALLEY

234 SIMCOE STREET

**Size:** 12,181 sq. ft.

**Delivery Date:** Q4 2024

• Located in the heart of Downtown West, steps to Queen Street West and both St. Patrick and Osgoode subway stations

• A Green P with 100 parking stalls is located under the project

In immediate proximity to most of Toronto's downtown hospitals,
 OCAD University, University of Toronto and Toronto City Hall

• Dedicated parking spaces available for sale



### **PROGRESS PHOTOS** MAY 2024











ST. PATRICK STREET

## **RETAIL FLOOR PLAN** 12,181 SF



SIMCOE STREET



# THE LOCATION

Artists' Alley occupies a central location in downtown Toronto between St. Patrick and Simcoe Street, just south of Dundas Street West. It is located in the Discovery District, a commercial hub that has a high concentration of hospitals and research institutions including MaRS Discovery District, SickKids Hospital, Mount Sinai among many others.

To the south of the proprety is Queen West, one of Toronto's premier fashion destinations. The area is known for its mix of local fashion boutiques and premium international brands including Zara, Aritzia, Lululemon, Reigning Champ, Casper and many more.

Ideally positioned among multiple public transportation lines, Artists' Alley is steps away from both St. Patrick and Osgoode subway stations as well the Dundas