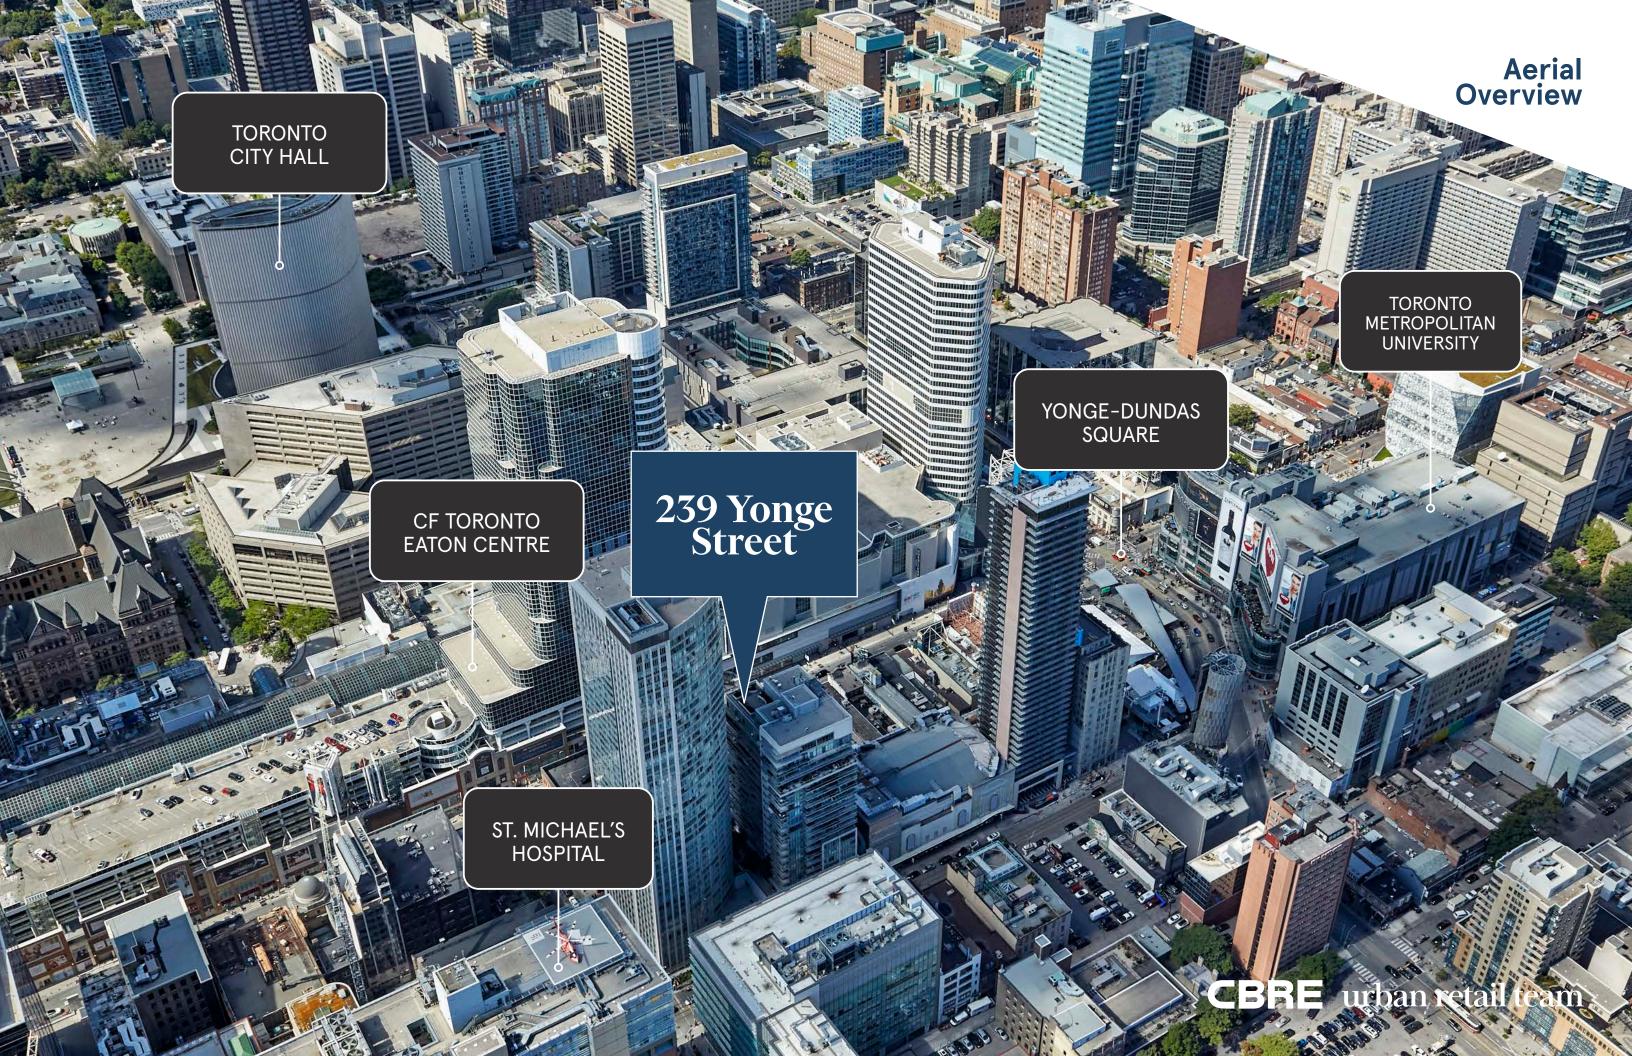

# 239 Yonge Street

Toronto, ON

Opportunity to secure lower level retail across the street from the Eaton Centre and one block from Toronto's busiest pedestrian and tourist intersection. Steps to Queen and Dundas subway stations.

Address: 239 Yonge Street, Toronto

Size: 3,848 sq. ft.

Gross Rent: \$10,000/month

Available: Immediately