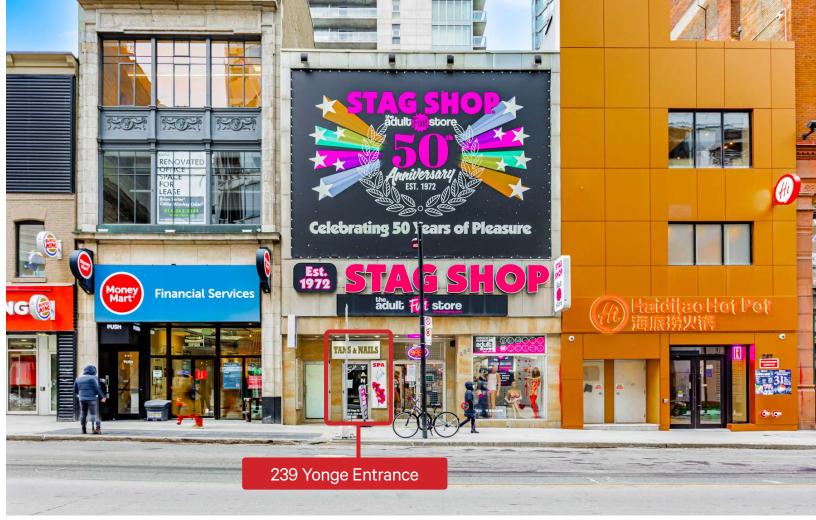

# 239 Yonge Street

Toronto, ON

Opportunity to secure lower level retail across the street from the Eaton Centre and one block from Toronto's busiest pedestrian and tourist intersection. Steps to Queen and Dundas subway stations.

Address: 239 Yonge Street, Toronto

Size: 3,848 sq. ft.

Gross Rent: \$10,000/month

Available: Immediately

#### **239 YONGE STREET**

STAG SHOP

HAIDILAO HOT POT

URBAN OUTFITTERS

SWEAT AND TONIC