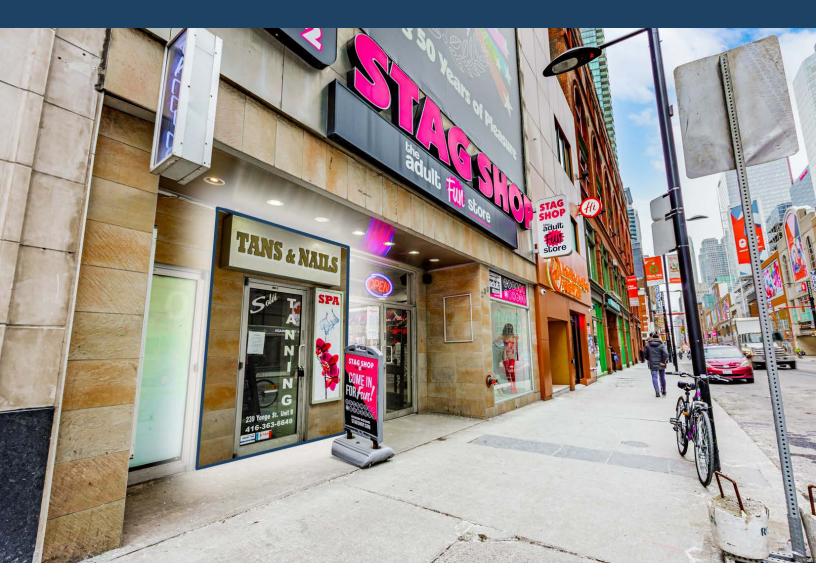

# 239 Yonge Street

Toronto, ON

Opportunity to secure lower level retail across the street from the Eaton Centre and one block from Toronto's busiest pedestrian and tourist intersection. Steps to Queen and Dundas subway stations.

Address: 239 Yonge Street, Toronto

Size: 3,848 sq. ft.

Gross Rent: \$10,000/month

Available: Immediately

#### **239 YONGE STREET**

STAG SHOP

HAIDILAO HOT POT

URBAN OUTFITTERS

SWEAT AND TONIC