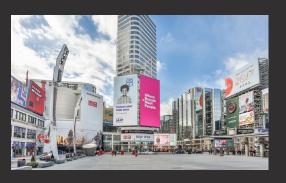

#### **Yonge-Dundas Square**

Outdoor hub for live entertainment

#### AREA TRAFFIC GENERATORS

Yonge-Dundas Square is often compared to NYC's Time Square, and is the central hub of downtown Toronto. The square hosts community celebrations, promotions and concerts and sees over 250 events each year with an average of 1,000,000 + event attendees each year.