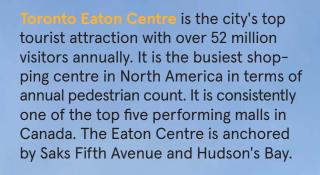

## 3,037 SF OF PRIME YONGE STREET RETAIL

LOCATED ACROSS THE STREET FROM THE EATON CENTRE

**Address:** 245 Yonge Street, Toronto

Size: Ground: 3,037 sq. ft.

Lower Level: 2,892 sq. ft.

Gross Rent: \$30,000/month

**Available:** Immediately

 Incredible high-profile downtown Yonge location between Queen and Dundas

- + Double-height facade onto Yonge Street
- + Directly across the street from The Toronto Eaton Centre and steps to Dundas Square
- + Seconds to Dundas and Queen subway stations
- + Additional notable area attractions/retailers include: Sweat and Tonic, Saks Fifth Avenue, Mirvish Theatre, Shoppers Drug Mart, Joey Restaurant, Cineplex and all the retailers of the Toronto Eaton Centre