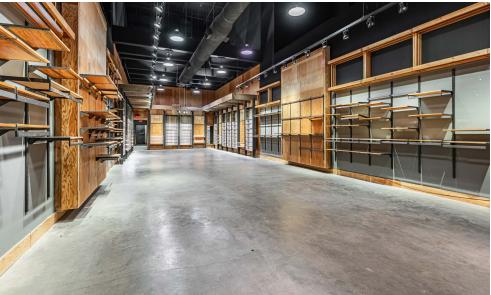

# YONGE

## 3,037 SF OF PRIME YONGE STREET RETAIL

LOCATED ACROSS THE STREET FROM THE EATON CENTRE





**Address:** 245 Yonge Street, Toronto

Size: Ground: 3,037 sq. ft.

Lower Level: 2,892 sq. ft.

Gross Rent: \$30,000/month

**Available:** Immediately

 Incredible high-profile downtown Yonge location between Queen and Dundas

- + Double-height facade onto Yonge Street
- + Directly across the street from The Toronto Eaton Centre and steps to Dundas Square
- + Seconds to Dundas and Queen subway stations
- + Additional notable area attractions/retailers include: Sweat and Tonic, Saks Fifth Avenue, Mirvish Theatre, Shoppers Drug Mart, Joey Restaurant, Cineplex and all the retailers of the Toronto Eaton Centre















LOWER LEVEL | 2,892 SQ. FT.



#### T

# DUNDAS STREET EAST

H&M BEST BUY UNIQLO

**CF TORONTO** 

**EATON CENTRE** 

ZARA BABATON

AESOP

ROOTS

KIT & ACE

CLUB MONACO

ALL SAINTS

INDIGO

LULULEMON

SEPHORA

OVO

ARC'TERYX

COACH

WARBY PARKER

SANDRO

MAJE

HARRY ROSEN

KATE SPADE

MICHAEL KORS

JO MALONE LONDON

CANADA GOOSE

OAK + FORT

RUDSAK L'INTERVALLE

LACOSTE

**ABERCROMBIE** 

MANGO

UGG

**RAY BAN** 

**ARITZIA** 

FRANK & OAK

ADIDAS

NIKE

**LEVIS** 

#### **Yonge-Dundas Square**

Outdoor hub for live entertainment

#### **DUNDAS SQUARE**

SHOPPERS DRUG MART

**3 BREWERS** 

POPEYE'S CHICKEN

**GAMESTOP** 

ED MIRVISH THEATRE

**PARAMOUNT** 

OCTO ZONE ARCADE

#### **245 YONGE STREET**

**BURGER KING** 

MONEY MART

STAG SHOP

HAIDILAO HOT POT

**URBAN OUTFITTERS** 

*