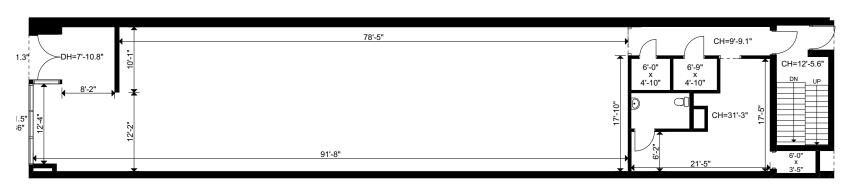

## 3,037 SF OF PRIME YONGE STREET RETAIL

LOCATED ACROSS THE STREET FROM THE EATON CENTRE

**Address:** 245 Yonge Street, Toronto

Size: Ground: 3,037 sq. ft.

Lower Level: 2,892 sq. ft.

Gross Rent: \$30,000/month

LOWER LEVEL | 2,892 SQ. FT.