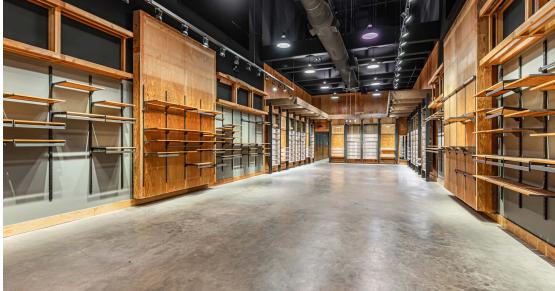

# YONGE

## 3,037 SF OF PRIME YONGE STREET RETAIL

LOCATED ACROSS THE STREET FROM THE EATON CENTRE





**Address:** 245 Yonge Street, Toronto

Size: Ground: 3,037 sq. ft.

Lower Level: 2,892 sq. ft.

Gross Rent: \$30,000/month

**Available:** Immediately

 Incredible high-profile downtown Yonge location between Queen and Dundas

- + Double-height facade onto Yonge Street
- + Directly across the street from The Toronto Eaton Centre and steps to Dundas Square
- + Seconds to Dundas and Queen subway stations
- + Additional notable area attractions/retailers include: Sweat and Tonic, Saks Fifth Avenue, Mirvish Theatre, Shoppers Drug Mart, Joey Restaurant, Cineplex and all the retailers of the Toronto Eaton Centre















LOWER LEVEL | 2,892 SQ. FT.



#### T

# DUNDAS STREET EAST

H&M BEST BUY UNIQLO

**CF TORONTO** 

**EATON CENTRE** 

ZARA BABATON

AESOP

ROOTS

KIT & ACE

CLUB MONACO

ALL SAINTS

INDIGO

LULULEMON

SEPHORA

OVO

ARC'TERYX

COACH

WARBY PARKER

SANDRO

MAJE

HARRY ROSEN

KATE SPADE

MICHAEL KORS

JO MALONE LONDON

CANADA GOOSE

OAK + FORT

RUDSAK L'INTERVALLE

LACOSTE

**ABERCROMBIE** 

MANGO

UGG

**RAY BAN** 

**ARITZIA** 

FRANK & OAK

ADIDAS

NIKE

**LEVIS** 

#### **Yonge-Dundas Square**

Outdoor hub for live entertainment

#### **DUNDAS SQUARE**

SHOPPERS DRUG MART

**3 BREWERS** 

POPEYE'S CHICKEN

**GAMESTOP** 

ED MIRVISH THEATRE

**PARAMOUNT** 

OCTO ZONE ARCADE

#### **245 YONGE STREET**

**BURGER KING** 

MONEY MART

STAG SHOP

HAIDILAO HOT POT

**URBAN OUTFITTERS** 

**S