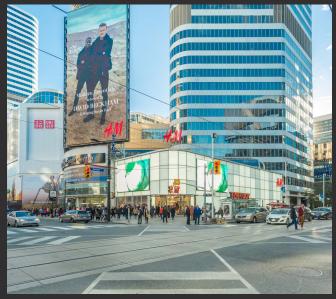

#### **245 YONGE STREET**

**BURGER KING** 

MONEY MART

STAG SHOP

HAIDILAO HOT POT

**URBAN OUTFITTERS** 

**SWEAT AND TONIC** 

**Available:** Immediately

 Incredible high-profile downtown Yonge location between Queen and Dundas

- + Double-height facade onto Yonge Street
- + Directly across the street from The Toronto Eaton Centre and steps to Dundas Square
- + Seconds to Dundas and Queen subway stations
- + Additional notable area attractions/retailers include: Sweat and Tonic, Saks Fifth Avenue, Mirvish Theatre, Shoppers Drug Mart, Joey Restaurant, Cineplex and all the retailers of the Toronto Eaton Centre