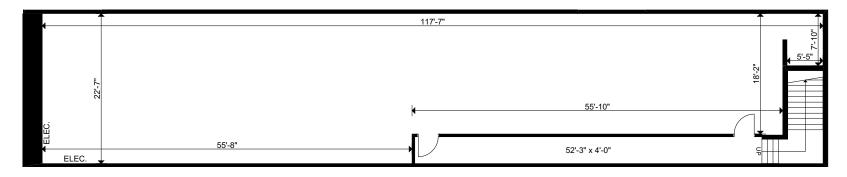

## 3,037 SF OF PRIME YONGE STREET RETAIL

LOCATED ACROSS THE STREET FROM THE EATON CENTRE

**Address:** 245 Yonge Street, Toronto

Size: Ground: 3,037 sq. ft.

Lower Level: 2,892 sq. ft.

Gross Rent: \$30,000/month

LOWER LEVEL | 2,892 SQ. FT.