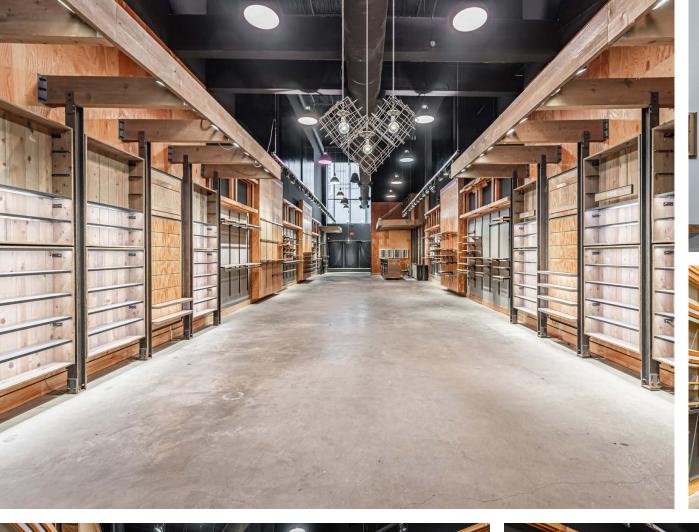

# YONGE

## 3,037 SF OF PRIME YONGE STREET RETAIL

LOCATED ACROSS THE STREET FROM THE EATON CENTRE





**Address:** 245 Yonge Street, Toronto

Size: Ground: 3,037 sq. ft.

Lower Level: 2,892 sq. ft.

Gross Rent: \$30,000/month

**Available:** Immediately

 Incredible high-profile downtown Yonge location between Queen and Dundas

- + Double-height facade onto Yonge Street
- + Directly across the street from The Toronto Eaton Centre and steps to Dundas Square
- + Seconds to Dundas and Queen subway stations
- + Additional notable area attractions/retailers include: Sweat and Tonic, Saks Fifth Avenue, Mirvish Theatre, Shoppers Drug Mart, Joey Restaurant, Cineplex and all the retailers of the Toronto Eaton Centre















LOWER LEVEL | 2,892 SQ. FT.



#### T

# DUNDAS STREET EAST

H&M BEST BUY UNIQLO

**CF TORONTO** 

**EATON CENTRE** 

ZARA BABATON

AESOP

ROOTS

KIT & ACE

CLUB MONACO

ALL SAINTS

INDIGO

LULULEMON

SEPHORA

OVO

ARC'TERYX

COACH

WARBY PARKER

SANDRO

MAJE

HARRY ROSEN

KATE SPADE

MICHAEL KORS

JO MALONE LONDON

CANADA GOOSE

OAK + FORT

RUDSAK L'INTERVALLE

LACOSTE

**ABERCROMBIE** 

MANGO

UGG

**RAY BAN** 

**ARITZIA** 

FRANK & OAK

ADIDAS

NIKE

**LEVIS** 

#### **Yonge-Dundas Square**

Outdoor hub for live entertainment

#### **DUNDAS SQUARE**

SHOPPERS DRUG MART

**3 BREWERS** 

POPEYE'S CHICKEN

**GAMESTOP** 

ED MIRVISH THEATRE

**PARAMOUNT** 

OCTO ZONE ARCADE

#### **245 YONGE STREET**

**BURGER KING** 

MONEY MART

STAG SHOP

HAIDILAO HOT POT

**URBAN OUTFITTERS