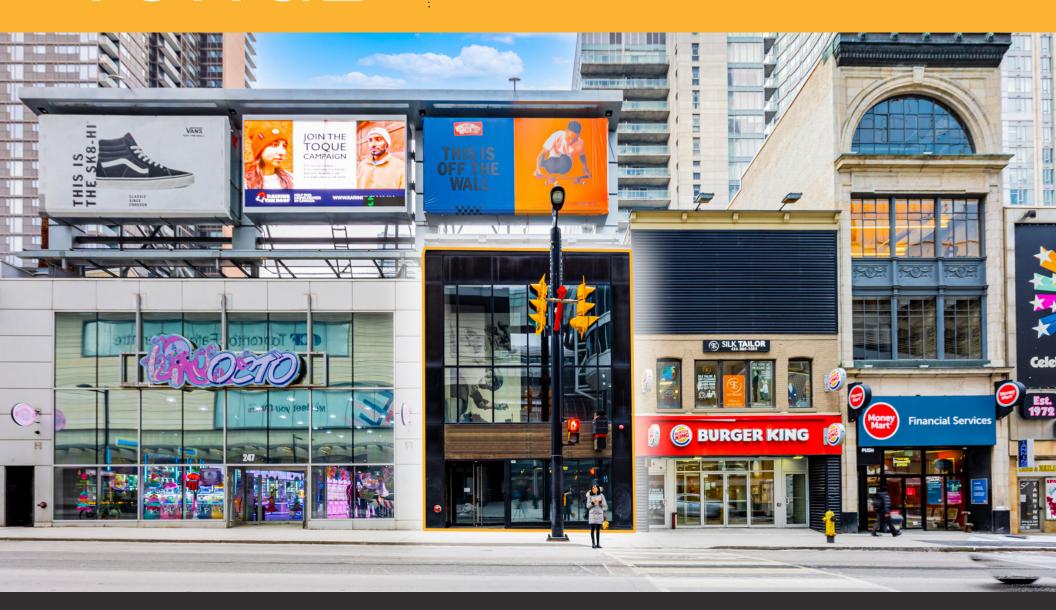

## 3,037 SF OF PRIME YONGE STREET RETAIL

LOCATED ACROSS THE STREET FROM THE EATON CENTRE

**Address:** 245 Yonge Street, Toronto

Size: Ground: 3,037 sq. ft.

Lower Level: 2,892 sq. ft.

Gross Rent: \$30,000/month

**Available:** Immediately

 Incredible high-profile downtown Yonge location between Queen and Dundas

- + Double-height facade onto Yonge Street
- + Directly across the street from The Toronto Eaton Centre and steps to Dundas Square
- + Seconds to Dundas and Queen subway stations
- + Additional notable area attractions/retailers include: Sweat and Tonic, Saks Fifth Avenue, Mirvish Theatre, Shoppers Drug Mart, Joey Restaurant, Cineplex and all the retailers of the Toronto Eaton Centre

#### **245 YONGE STREET**

**BURGER KING** 

MONEY MART

STAG SHOP

HAIDILAO HOT POT

**URBAN OUTFITTERS** 

**SWEAT AND TONIC** 