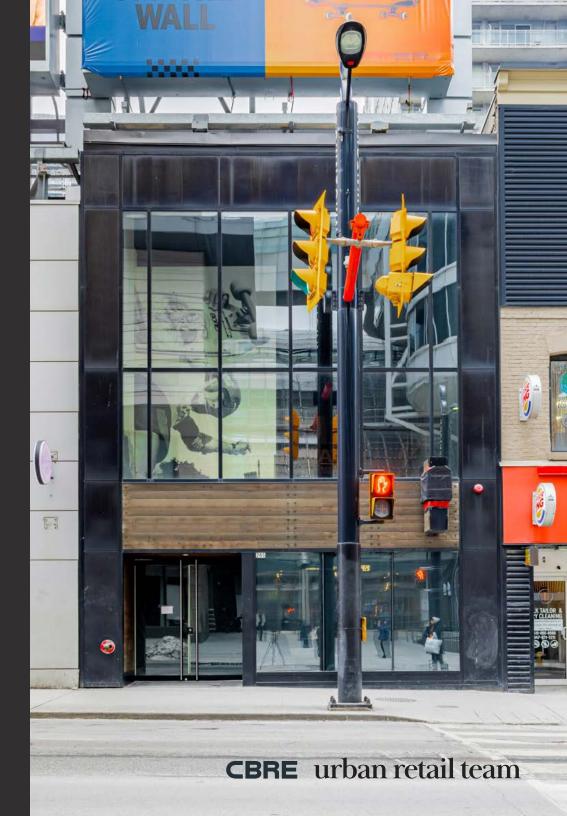

## 3,037 SF OF PRIME YONGE STREET RETAIL

LOCATED ACROSS THE STREET FROM THE EATON CENTRE

**Address:** 245 Yonge Street, Toronto

Size: Ground: 3,037 sq. ft.

Lower Level: 2,892 sq. ft.

Gross Rent: \$30,000/month

**Available:** Immediately

 Incredible high-profile downtown Yonge location between Queen and Dundas

- + Double-height facade onto Yonge Street
- + Directly across the street from The Toronto Eaton Centre and steps to Dundas Square
- + Seconds to Dundas and Queen subway stations
- + Additional notable area attractions/retailers include: Sweat and Tonic, Saks Fifth Avenue, Mirvish Theatre, Shoppers Drug Mart, Joey Restaurant, Cineplex and all the retailers of the Toronto Eaton Centre