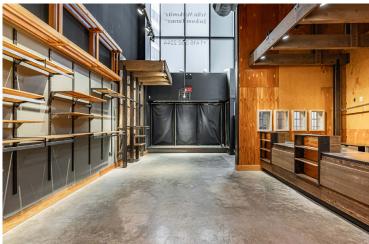

# YONGE

## 3,037 SF OF PRIME YONGE STREET RETAIL

LOCATED ACROSS THE STREET FROM THE EATON CENTRE





**Address:** 245 Yonge Street, Toronto

Size: Ground: 3,037 sq. ft.

Lower Level: 2,892 sq. ft.

Gross Rent: \$30,000/month

**Available:** Immediately

 Incredible high-profile downtown Yonge location between Queen and Dundas

- + Double-height facade onto Yonge Street
- + Directly across the street from The Toronto Eaton Centre and steps to Dundas Square
- + Seconds to Dundas and Queen subway stations
- + Additional notable area attractions/retailers include: Sweat and Tonic, Saks Fifth Avenue, Mirvish Theatre, Shoppers Drug Mart, Joey Restaurant, Cineplex and all the retailers of the Toronto Eaton Centre















LOWER LEVEL | 2,892 SQ. FT.



#### T

# DUNDAS STREET EAST

H&M BEST BUY UNIQLO

**CF TORONTO** 

**EATON CENTRE** 

ZARA BABATON

AESOP

ROOTS

KIT & ACE

CLUB MONACO

ALL SAINTS

INDIGO

LULULEMON

SEPHORA

OVO

ARC'TERYX

COACH

WARBY PARKER

SANDRO

MAJE

HARRY ROSEN

KATE SPADE

MICHAEL KORS

JO MALONE LONDON

CANADA GOOSE

OAK + FORT

RUDSAK L'INTERVALLE

LACOSTE

**ABERCROMBIE** 

MANGO

UGG

**RAY BAN** 

**ARITZIA** 

FRANK & OAK

ADIDAS

NIKE

**LEVIS** 

#### **Yonge-Dundas Square**

Outdoor hub for live entertainment

#### **DUNDAS SQUARE**

SHOPPERS DRUG MART

**3 BREWERS** 

POPEYE'S CHICKEN

**GAMESTOP** 

ED MIRVISH THEATRE

**PARAMOUNT** 

OCTO ZONE ARCADE

#### **245 YONGE STREET**

**BURGER KING** 

MONEY MART

STAG SHOP

HAIDILAO HOT POT

**URBAN OUTFITTERS**