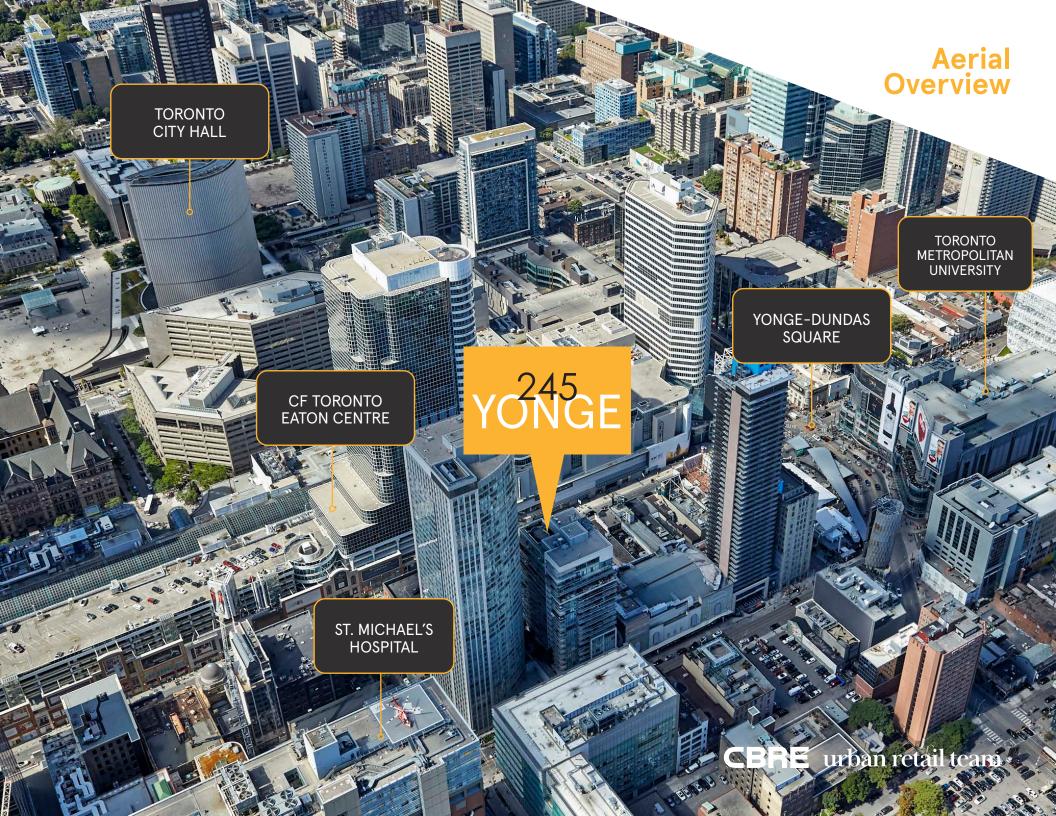

# **Perfectly Positioned** in the Heart of Downtown Yonge Toronto

245 Yonge Steet is located in the heart of Toronto's vibrant downtown core. The property is surrounded by key landmarks including The Eaton Centre, Toronto Metropolitan University, Massey Hall, and Yonge-Dundas Square. The area is experiencing significant development, promising an influx of new residents to the neighbourhood.

#### AREA TRAFFIC GENERATORS

Yonge-Dundas Square is often compared to NYC's Time Square, and is the central hub of downtown Toronto. The square hosts community celebrations, promotions and concerts and sees over 250 events each year with an average of 1,000,000 + event attendees each year.

#### Toronto Metropolitan University

(Formally Ryerson University) offers more than 100+ undergraduate and graduate programs and is home to over 45,000 students. TMU has the highest increase in applications in Canada and is the most applied to university in Ontario relative to available space.