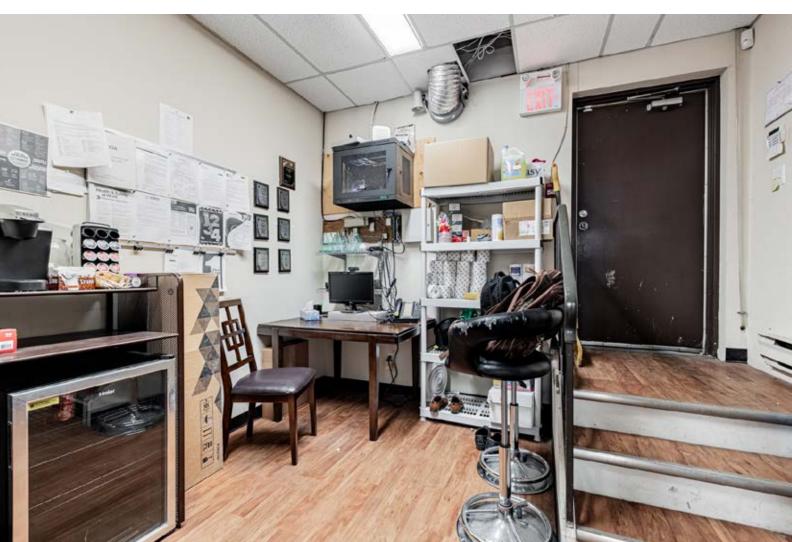

Prime Retail for Lease

# 652 Yonge Street

Toronto, ON



# Prime Retail for Lease

# 652 Yonge Street

## Toronto, ON

Size: 1,000 sq. ft.

Net Rent: \$110.00 per sq. ft.

TMI: \$32.00 per sq. ft.

Available: May 1st, 2024

- Located between Wellesley Street and Bloor Street
- Right-sized unit suitable for a variety of retailers
- Steps to both Bloor-Yonge and Wellesley subway stations
- Currently leased to a financial institution







# **Ground Floor**



## **Basement**











# Downtown Yonge

**Location Overview** 

Downtown Yonge is the heart of Toronto's tourist, retail and entertainment scene. It is located along the Line 1 of the TTC subway system and runs north/south from Queen Street to Bloor Street. This area is Toronto's most accessible, serviced by 5 subway stations and numerous bus and street-car lines.

Two of the city's most popular tourist destinations are found along Yonge Street; Yonge-Dundas Square and The Toronto Eaton Centre.

Yonge-Dundas Square is often compared to Times Square, drawing nearly 60 million visitors each year. The intersection is home to a large out-

door public square, a 24 multiplex theatre and the Eaton Centre, North America's busiest mall. Toronto Metropolitan University (formerly Ryerson University) is also located her