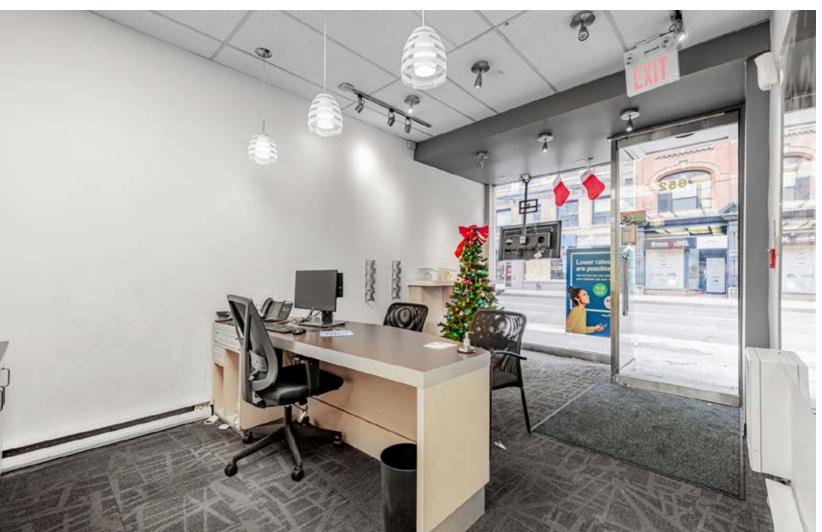

Prime Retail for Lease

# 652 Yonge Street

Toronto, ON



# Prime Retail for Lease

# 652 Yonge Street

## Toronto, ON

Size: 1,000 sq. ft.

Net Rent: \$110.00 per sq. ft.

TMI: \$32.00 per sq. ft.

Available: May 1st, 2024

- Located between Wellesley Street and Bloor Street
- Right-sized unit suitable for a variety of retailers
- Steps to both Bloor-Yonge and Wellesley subway stations
- Currently leased to a financial institution







# **Ground Floor**



## **Basement**











# Downtown Yonge

**Location Overview** 

Downtown Yonge is the heart of Toronto's tourist, retail and entertainment scene. It is located along the Line 1 of the TTC subway system and runs north/south from Queen Street to Bloor Street. This area is Toronto's most accessible, serviced by 5 subway stations and numerous bus and street-car lines.

Two of the city's most popular tourist destinations are found along Yonge Street; Yonge-Dundas Square and The Toronto Eaton Centre.

Yonge-Dundas Square is often compared to Times Square, drawing nearly 60 million visitors each year. The intersection is home to a large out-

door public square, a 24 multiplex theatre and the Eaton Centre, North America's busiest mall. Toronto Metropolitan University (formerly Ryerson University) is also located h