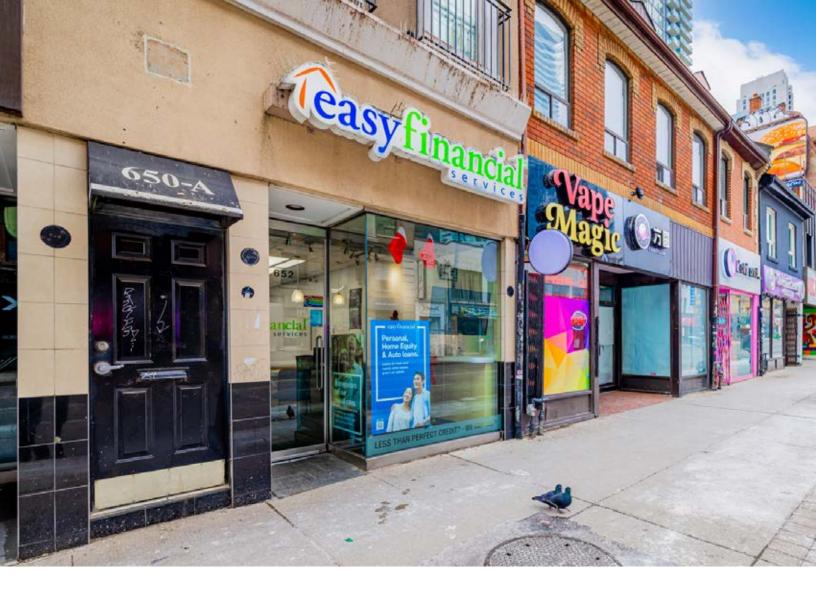

# Prime Retail for Lease

# 652 Yonge Street

## Toronto, ON

Size: 1,000 sq. ft.

Net Rent: \$110.00 per sq. ft.

TMI: \$32.00 per sq. ft.

Available: May 1st, 2024

- Located between Wellesley Street and Bloor Street
- Right-sized unit suitable for a variety of retailers
- Steps to both Bloor-Yonge and Wellesley subway stations
- Currently leased to a financial institution