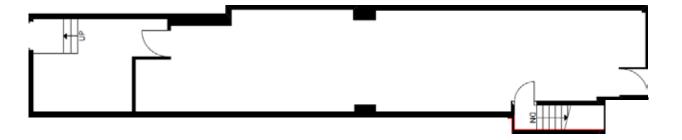

Prime Retail for Lease

# 652 Yonge Street

Toronto, ON



# Prime Retail for Lease

# 652 Yonge Street

## Toronto, ON

Size: 1,000 sq. ft.

Net Rent: \$110.00 per sq. ft.

TMI: \$32.00 per sq. ft.

Available: May 1st, 2024

- Located between Wellesley Street and Bloor Street
- Right-sized unit suitable for a variety of retailers
- Steps to both Bloor-Yonge and Wellesley subway stations
- Currently leased to a financial institution







# **Ground Floor**



## **Basement**











# Downtown Yonge

**Location Overview** 

Downtown Yonge is the heart of Toronto's tourist, retail and entertainment scene. It is located along the Line 1 of the TTC subway system and runs north/south from Queen Street to Bloor Street. This area is Toronto's most accessible, serviced by 5 subway stations and numerous bus and street-car lines.

Two of the city's most popular tourist destinations are found along Yonge Street; Yonge-Dundas Square and The Toronto Eaton Centre.

Yonge-Dundas Square is often compared to Times Square, drawing nearly 60 million visitors each year. The intersection is home to a large out-

door public square, a 24 multiplex theatre and the Eaton Centre, North America's busiest mall. Toronto Metropolitan University (formerly Ryerson Univ