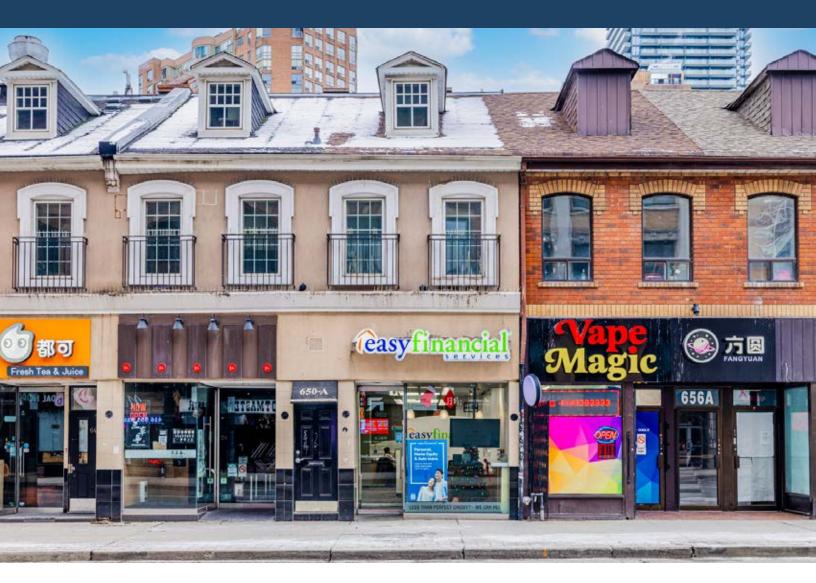

## Toronto, ON

Size: 1,000 sq. ft.

Net Rent: \$110.00 per sq. ft.

TMI: \$32.00 per sq. ft.

Available: May 1st, 2024

- Located between Wellesley Street and Bloor Street
- Right-sized unit suitable for a variety of retailers
- Steps to both Bloor-Yonge and Wellesley subway stations
- Currently leased to a financial institution

# Downtown Yonge

**Location Overview** 

Downtown Yonge is the heart of Toronto's tourist, retail and entertainment scene. It is located along the Line 1 of the TTC subway system and runs north/south from Queen Street to Bloor Street. This area is Toronto's most accessible, serviced by 5 subway stations and numerous bus and street-car lines.