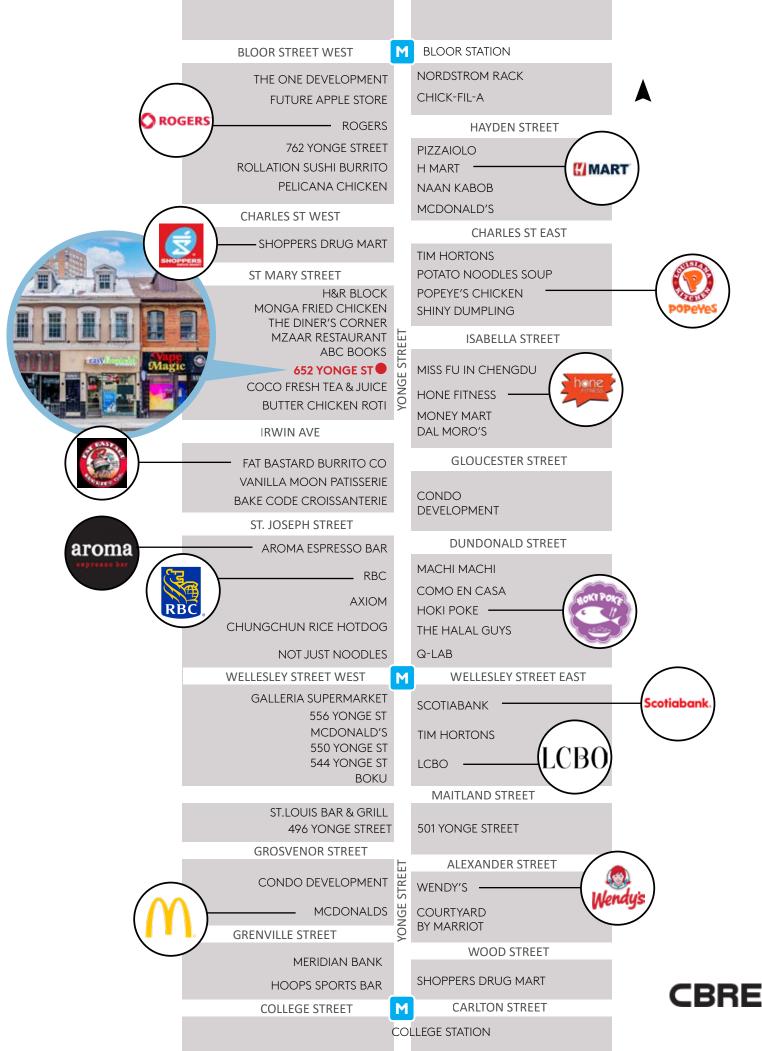

# Downtown Yonge

**Location Overview** 

Downtown Yonge is the heart of Toronto's tourist, retail and entertainment scene. It is located along the Line 1 of the TTC subway system and runs north/south from Queen Street to Bloor Street. This area is Toronto's most accessible, serviced by 5 subway stations and numerous bus and street-car lines.

Two of the city's most popular tourist destinations are found along Yonge Street; Yonge-Dundas Square and The Toronto Eaton Centre.

Yonge-Dundas Square is often compared to Times Square, drawing nearly 60 million visitors each year. The intersection is home to a large out-

door public square, a 24 multiplex theatre and the Eaton Centre, North America's busiest mall. Toronto Metropolitan University (formerly Ryerson University) is also located here, and is home to nearly 50,000 students and 1,200 faculty members.

Downtown Yonge is experiencing exponential growth, with the development of a number of high-rise condominiums. There are currently 28 condominiums under construction/proposed along the Yonge Street corridor between Dundas Street and Bloor Street, bringing an additional 18.896 residential units to the area.