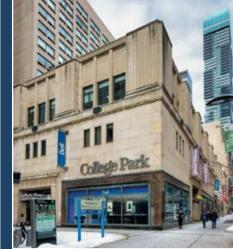

# 652 Yonge Street

Toronto, ON

# 652 Yonge Street

## Toronto, ON

Size: 1,000 sq. ft.

Net Rent: \$110.00 per sq. ft.

TMI: \$32.00 per sq. ft.

Available: May 1st, 2024

- Located between Wellesley Street and Bloor Street
- Right-sized unit suitable for a variety of retailers
- Steps to both Bloor-Yonge and Wellesley subway stations
- Currently leased to a financial institution