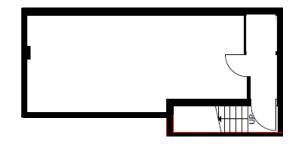

Prime Retail for Lease

# 652 Yonge Street

Toronto, ON



# Prime Retail for Lease

# 652 Yonge Street

## Toronto, ON

Size: 1,000 sq. ft.

Net Rent: \$110.00 per sq. ft.

TMI: \$32.00 per sq. ft.

Available: May 1st, 2024

- Located between Wellesley Street and Bloor Street
- Right-sized unit suitable for a variety of retailers
- Steps to both Bloor-Yonge and Wellesley subway stations
- Currently leased to a financial institution







# **Ground Floor**



## **Basement**











# Downtown Yonge

**Location Overview** 

Downtown Yonge is the heart of Toronto's tourist, retail and entertainment scene. It is located along the Line 1 of the TTC subway system and runs north/south from Queen Street to Bloor Street. This area is Toronto's most accessible, serviced by 5 subway stations and numerous bus and street-car lines.

Two of the city's most popular tourist destinations are found along Yonge Street; Yonge-Dundas Square and The Toronto Eaton Centre.

Yonge-Dundas Square is often compared to Times Square, drawing nearly 60 million visitors each year. The intersection is home to a large out-

door public square, a 24 multiplex theatre and the Eaton Centre, North America's busiest mall. Toronto Metropolitan University (formerly Ryerson University) is also loc