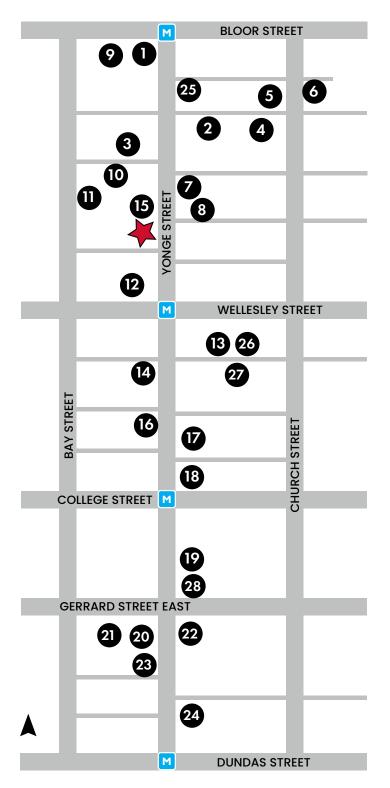

Downtown Yonge is experiencing exponential growth, with the development of a number of high-rise condominiums. There are currently 28 condominiums under construction/proposed along the Yonge Street corridor between Dundas Street and Bloor Street, bringing an additional 18.896 residential units to the area.

# Area Developments

18,896 new units

|    | Address/Name  | # of<br>Units | Status           |
|----|---------------|---------------|------------------|
| 1  | The One       | 505           | Construction     |
| 2  | 15 Charles    | 549           | Pre-Construction |
| 3  | 10 St. Mary   | 465           | Pre-Construction |
| 4  | 55 Charles    | 665           | Construction     |
| 5  | The Charles   | 428           | Construction     |
| 6  | 625 Church    | 656           | Pre-Construction |
| 7  | 619 Yonge     | 606           | Pre-Construction |
| 8  | The Ivy       | 232           | Construction     |
| 9  | 19 Bloor West | 528           | Pre-Construction |
| 10 | 25 St. Mary   | 1143          | Pre-Construction |
| 11 | 1075 Bay      | 540           | Pre-Construction |
| 12 | 8 Wellesley   | 600           | Construction     |
| 13 | 20 Maitland   | 502           | Pre-Construction |
| 14 | 510 Yonge     | 500           | Pre-Construction |
| 15 | 646 Yonge     | 548           | Pre-Construction |
| 16 | IMMIX Condos  | 451           | Construction     |
| 17 | 475 Yonge     | 1611          | Pre-Construction |
| 18 | 2 Carlton     | 990           | Pre-Construction |
| 19 | 415 Yonge     | 471           | Pre-Construction |
| 20 | 372 Yonge     | 415           | Pre-Construction |
| 21 | Chelsea Green | 2109          | Pre-Construction |
| 22 | Concord Sky   | 1106          | Construction     |
| 23 | 8 Elm         | 819           | Contruction      |
| 24 | 335 Yonge     | 165           | Pre-Construction |
| 25 | 699 Yonge     | 514           | Pre-Construction |
| 26 | 34 Maitland   | 529           | Pre-Construction |
| 27 | 33 Maitland   | 439           | Pre-Construction |
| 28 | 399 Yonge     | 810           | Pre-Construction |
|    | TOTAL         | 18.896        |                  |