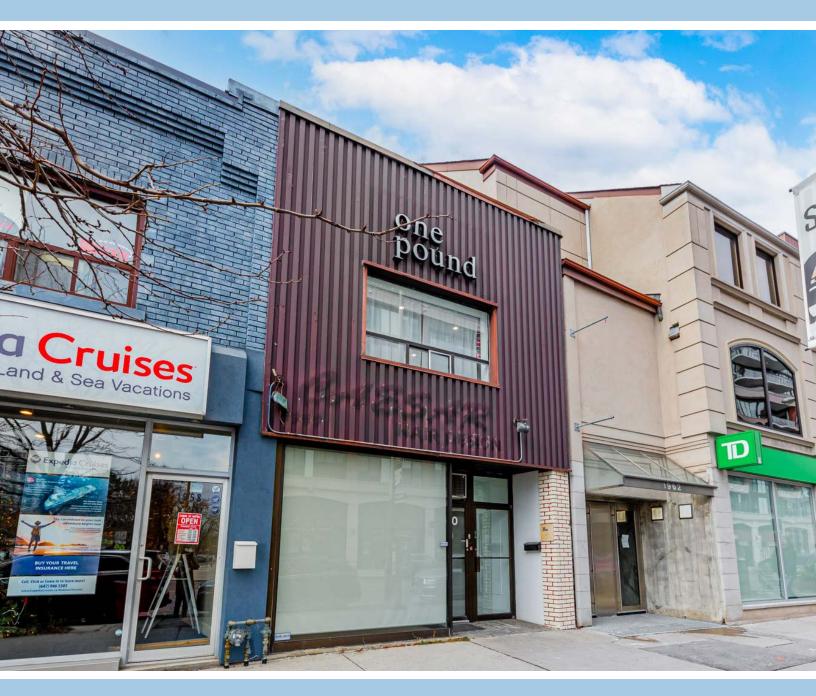

RETAIL FOR LEASE AT YONGE & DAVISVILLE

# 1960 Yonge

#### RETAIL FOR LEASE AT YONGE & DAVISVILLE

#### PROPERTY DETAILS

| Address:    | 1960 Yonge Street, Toronto                |       |
|-------------|-------------------------------------------|-------|
| Size:       | Ground: 835 sq. ft.<br>Lower: 724 sq. ft. |       |
| Gross Rent: | \$5,500/per month (Utilities not inclu    | uded) |
| Available:  | Immediately                               |       |

- Prime ground level retail in Davisville Village
- Lower level included free of charge
- Steps to Davisville subway station
- 10-minute walk to Yonge & Eglinton
- Direct neighbouring tenants include LCBO, Tim Hortons, TD Bank, Cobs Bread, Plenty Cafe, Burrito Boyz and Sobeys grocery