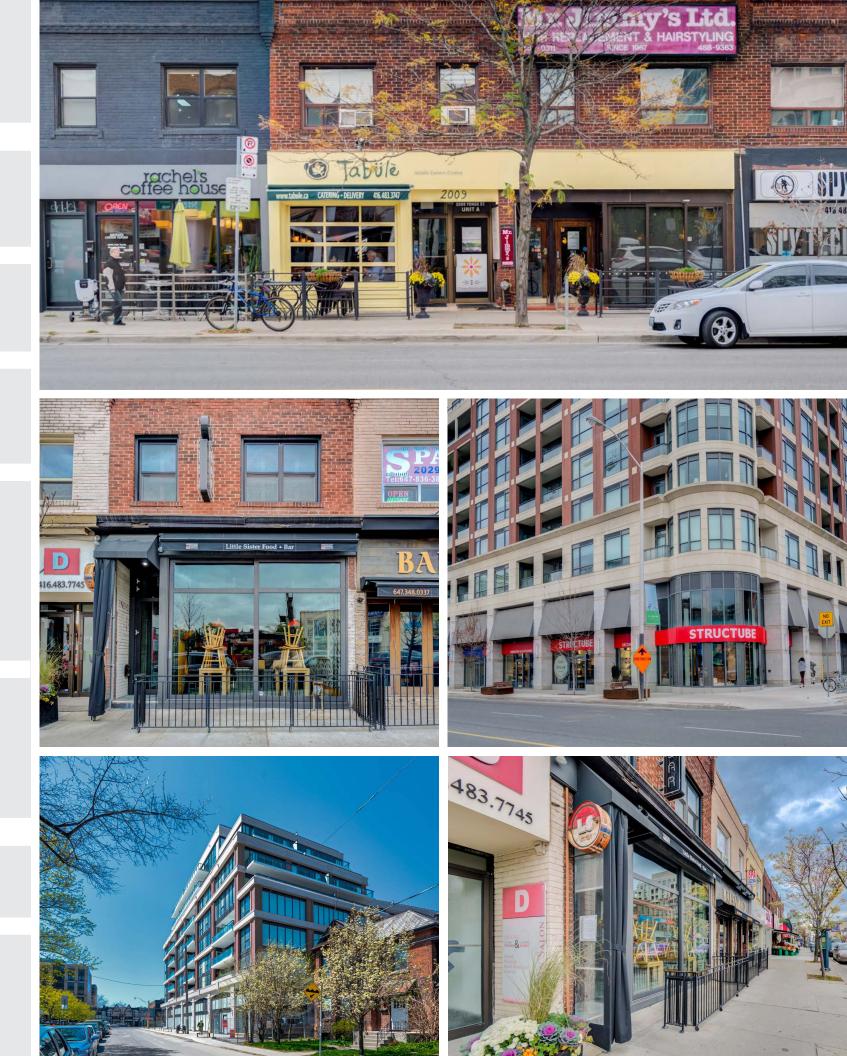

- Prime ground level retail in Davisville Village
- Lower level included free of charge
- Steps to Davisville subway station
- 10-minute walk to Yonge & Eglinton
- Direct neighbouring tenants include LCBO, Tim Hortons, TD Bank, Cobs Bread, Plenty Cafe, Burrito Boyz and Sobeys grocery