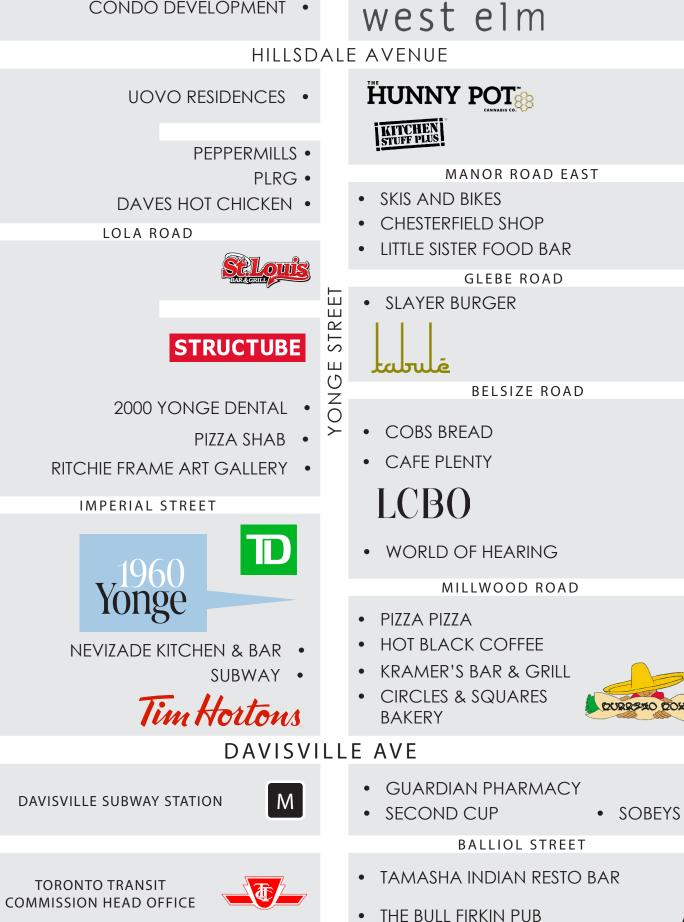

- Prime ground level retail in Davisville Village
- Lower level included free of charge
- Steps to Davisville subway station
- 10-minute walk to Yonge & Eglinton
- Direct neighbouring tenants include LCBO, Tim Hortons, TD Bank, Cobs Bread, Plenty Cafe, Burrito Boyz and Sobeys grocery