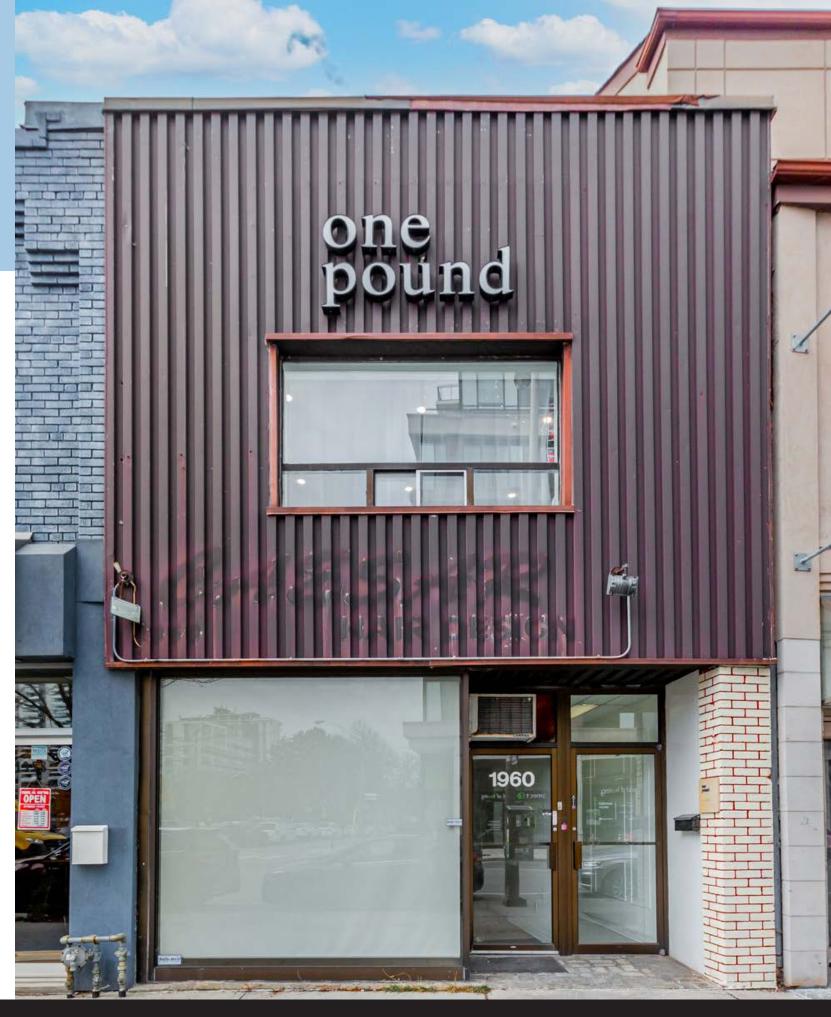

#### PROPERTY DETAILS

| Address:    | 1960 Yonge Street, Toronto                |       |
|-------------|-------------------------------------------|-------|
| Size:       | Ground: 835 sq. ft.<br>Lower: 724 sq. ft. |       |
| Gross Rent: | \$5,500/per month (Utilities not inclu    | uded) |
| Available:  | Immediately                               |       |

- Prime ground level retail in Davisville Village
- Lower level included free of charge
- Steps to Davisville subway station
- 10-minute walk to Yonge & Eglinton
- Direct neighbouring tenants include LCBO, Tim Hortons, TD Bank, Cobs Bread, Plenty Cafe, Burrito Boyz and Sobeys grocery