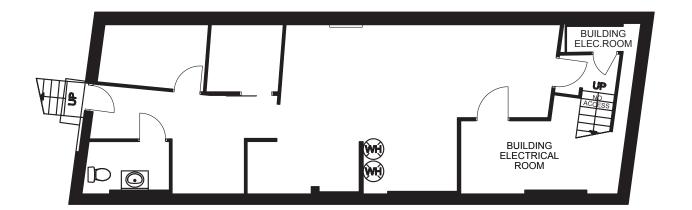

## Floor Plans

GROUND FLOOR | 835 SF

LOWER LEVEL | 724 SF

CONDO DEVELOPMENT •