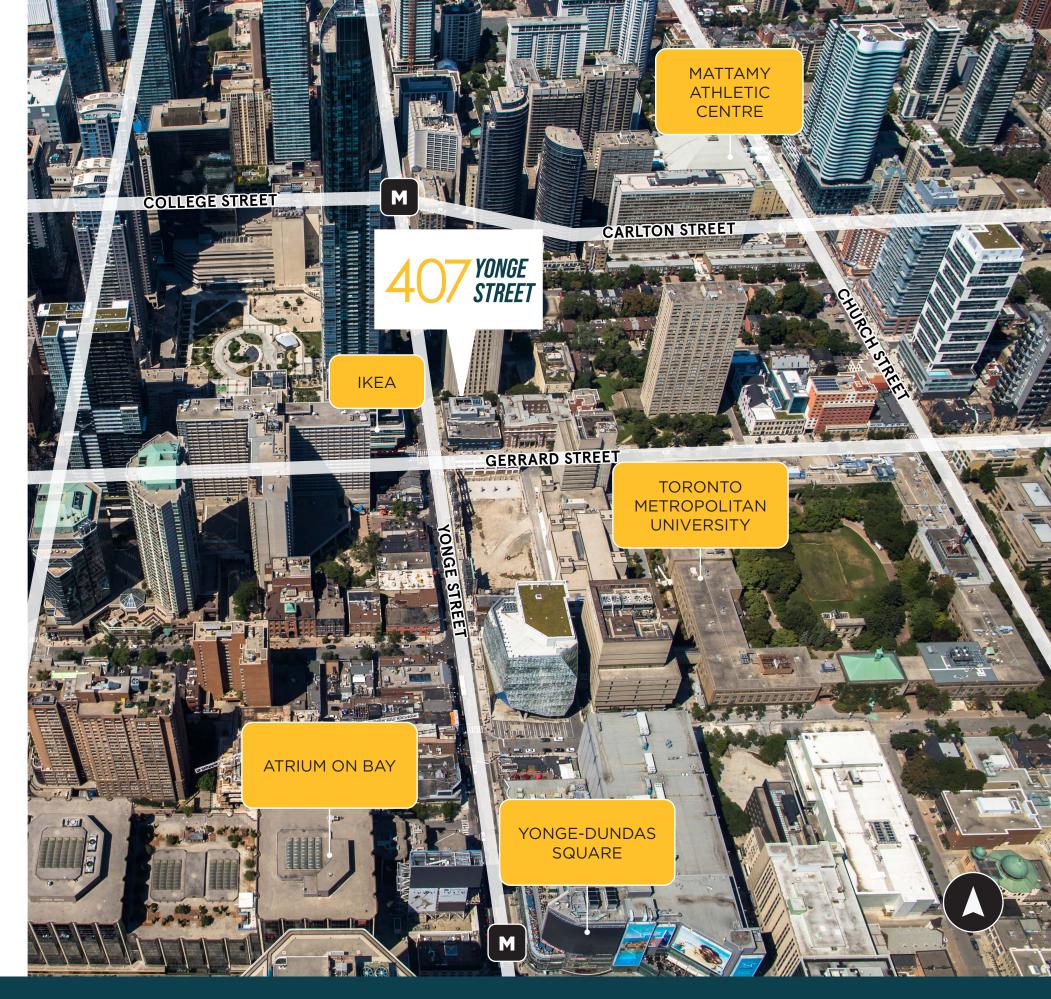

#### THE LOCATION

407 Yonge Street is located in the heart of Toronto's vibrant downtown core at the northeast corner of Yonge and Gerrard. It is located directly across the street from the new Ikea Urban Store, the 80-storey Aura Tower and steps from Toronto Metropolitan University, Yonge-Dundas Square and the Toronto Eaton Centre.

#### 407 YONGE STREET YONGE STREETSCAPE

WINNERS

THE BRICK PLANET FITNESS

MARSHALLS

IKEA

#### **GERRARD STREET**

FUTURE CONDO SITE (372 YONGE)

CONGEE QUEEN

MCDONALD'S

8 ELM CONDO DEVELOPMENT SITE

#### **ELM STREET**

SALAD KING

H MART

YONGE STREET

YONGE ST WAREHOUSE

JOLLIBEE

DAVE'S HOT CHICKEN

**HEALTHY PLANET** 

#### **EDWARD STREET**

FOOT LOCKER

MUJI

**ROGERS** 

TORONTO EATON CENTRE

7-ELEVEN

**BARBURITTO** 

FUTURE CONDO SITE (415 YONGE)

#### **GERRARD STREET**

CONCORD SKY CONDO **DEVELOPMENT SITE** 

DALDONGNAE KOREAN BBQ

FIREFLY BURGER

**BASIL BOX** 

TORONTO METROPOLITAN STUDENT LEARNING CENTRE

#### **GOULD STREET**

WORLD FOOD MARKET

**TOKYO SMOKE** 

FIVE GUYS

CHIPOTLE

**WINNERS** 

#### **DUNDAS STREET**

YONGE-DUNDAS SQAURE

407 YONGE STREET | FOR LEASE

**CBRE LIMITED** 