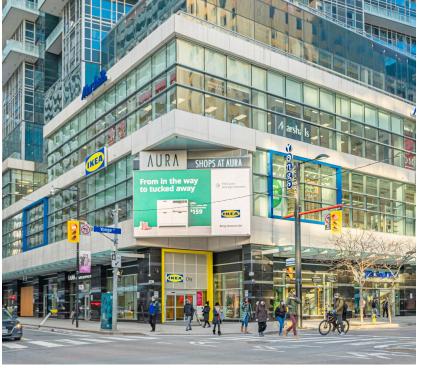

#### THE LOCATION

407 Yonge Street is located in the heart of Toronto's vibrant downtown core at the northeast corner of Yonge and Gerrard. It is located directly across the street from the new Ikea Urban Store, the 80-storey Aura Tower and steps from Toronto Metropolitan University, Yonge-Dundas Square and the Toronto Eaton Centre.

- + Incredible downtown Yonge location, just north of the intersection of Yonge and Gerrard
- Quasi-corner exposure with a large north facing window on the ground and second levels and full street frontage windows on Yonge Street
- + Walking distance to College and Dundas subway stations
- + Private rear access for loading/garbage
- + 3 rear parking spaces (1 space for ground floor + 2 tandem stalls for second floor)
- + Across the street from the Ikea Urban Store, the 80-storey Aura Tower and steps from Toronto Metropolitan University, Dundas Square and the Toronto Eaton Centre