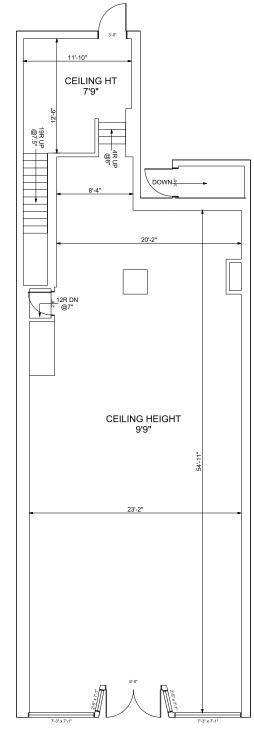

#### GROUND + LOWER LEVEL DETAILS

Size: Ground: 1,713 sq. ft. Lower: 1,310 sq. ft.

Net Rent: \$100.00 per sq. ft.

TMI: \$35.00 per sq. ft. (est.)

Available: Immediately

#### GROUND 1,713 SF

LOWER 1,310 SF

YONGE STREET

### 407 YONGE STREET GROUND FLOOR