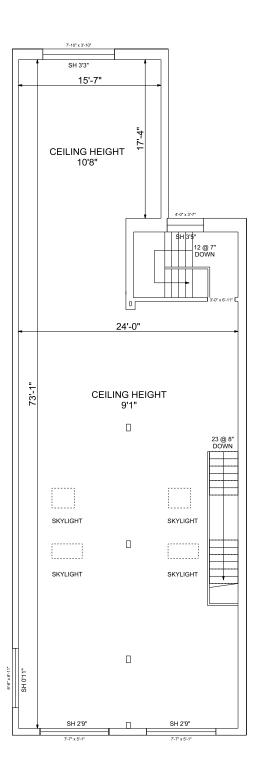

### **GROUND** + **LOWER LEVEL**

#### GROUND + LOWER LEVEL DETAILS

Size: Ground: 1,713 sq. ft. Lower: 1,310 sq. ft.

Net Rent: \$100.00 per sq. ft.

TMI: \$35.00 per sq. ft. (est.)

Available: Immediately

#### GROUND 1,713 SF

LOWER 1,310 SF

YONGE STREET

### 407 YONGE STREET GROUND FLOOR