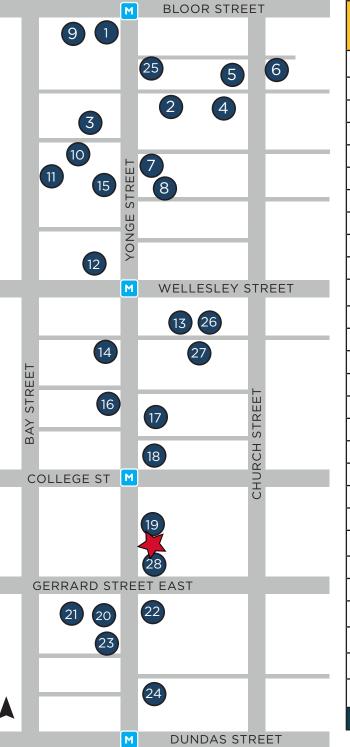

#### 407 YONGE STREET YONGE STREETSCAPE

WINNERS

THE BRICK PLANET FITNESS

MARSHALLS

IKEA

#### **GERRARD STREET**

FUTURE CONDO SITE (372 YONGE)

CONGEE QUEEN

MCDONALD'S

8 ELM CONDO DEVELOPMENT SITE

#### **ELM STREET**

SALAD KING

H MART

YONGE STREET

YONGE ST WAREHOUSE

JOLLIBEE

DAVE'S HOT CHICKEN

**HEALTHY PLANET** 

#### **EDWARD STREET**

FOOT LOCKER

MUJI

**ROGERS** 

TORONTO EATON CENTRE

7-ELEVEN

**BARBURITTO** 

FUTURE CONDO SITE (415 YONGE)

**407 YONGE STREET** 

**BANH MI BOYS** 

#### **GERRARD STREET**

CONCORD SKY CONDO **DEVELOPMENT SITE** 

DALDONGNAE KOREAN BBQ

FIREFLY BURGER

**BASIL BOX** 

TORONTO METROPOLITAN STUDENT LEARNING CENTRE

#### **GOULD STREET**

WORLD FOOD MARKET

**TOKYO SMOKE** 

FIVE GUYS

CHIPOTLE

**WINNERS** 

#### **DUNDAS STREET**

YONGE-DUNDAS SQAURE

407 YONGE STREET | FOR LEASE

**CBRE LIMITED** 

#### 407 YONGE STREET AREA DEVELOPMENTS

|    | Address/Name  | # of<br>Units | Status           |
|----|---------------|---------------|------------------|
| 1  | The One       | 505           | Construction     |
| 2  | 15 Charles    | 549           | Pre-Construction |
| 3  | 10 St. Mary   | 465           | Pre-Construction |
| 4  | 55 Charles    | 665           | Construction     |
| 5  | The Charles   | 428           | Construction     |
| 6  | 625 Church    | 656           | Pre-Construction |
| 7  | 619 Yonge     | 606           | Pre-Construction |
| 8  | The Ivy       | 232           | Construction     |
| 9  | 19 Bloor West | 528           | Pre-Construction |
| 10 | 25 St. Mary   | 1143          | Pre-Construction |
| 11 | 1075 Bay      | 540           | Pre-Construction |
| 12 | 8 Wellesley   | 600           | Construction     |
| 13 | 20 Maitland   | 502           | Pre-Construction |
| 14 | 510 Yonge     | 500           | Pre-Construction |
| 15 | 646 Yonge     | 548           | Pre-Construction |
| 16 | IMMIX Condos  | 451           | Construction     |
| 17 | 475 Yonge     | 1611          | Pre-Construction |
| 18 | 2 Carlton     | 990           | Pre-Construction |
| 19 | 415 Yonge     | 471           | Pre-Construction |
| 20 | 372 Yonge     | 415           | Pre-Construction |
| 21 | Chelsea Green | 2109          | Pre-Construction |
| 22 | Concord Sky   | 1106          | Construction     |
| 23 | 8 Elm         | 819           | Contruction      |
| 24 | 335 Yonge     | 165           | Pre-Construction |
| 25 | 699 Yonge     | 514           | Pre-Construction |
| 26 | 34 Maitland   | 529           | Pre-Construction |
| 27 | 33 Maitland   | 439           | Pre-Construction |
| 28 | 399 Yonge     | 810           | Pre-Construction |
|    | TOTAL         | 18,896        |                  |