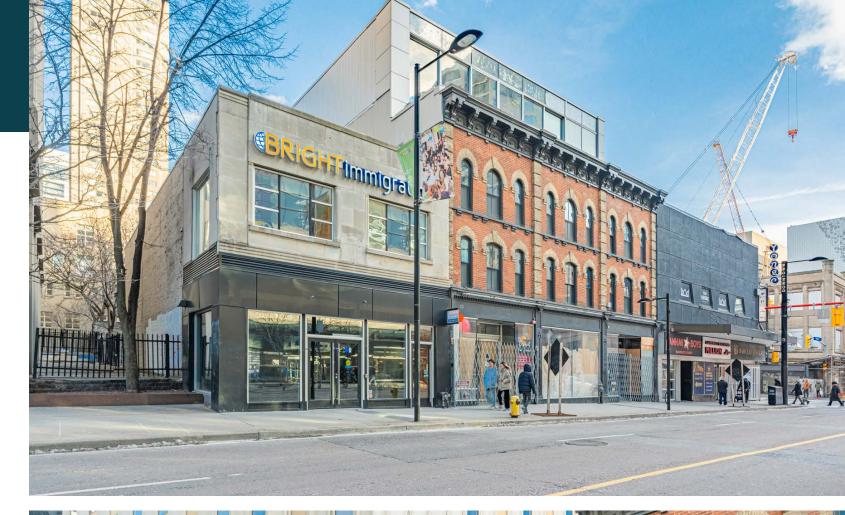

# 407 YONGE STREET

FLAGSHIP RETAIL BUILDING FOR LEASE AT YONGE & GERRARD

**CBRE** urban retail team

# 407 YONGE STREET

FLAGSHIP RETAIL BUILDING FOR LEASE AT YONGE & GERRARD

#### PROPERTY HIGHLIGHTS

407 Yonge represents a rare opportunity for a long-term lease with no sale and demo clause on a prime stretch of Yonge Street. The ground and second floors may be leased separately having their own private entrances on Yonge Street and at the rear.

#### THE LOCATION

407 Yonge Street is located in the heart of Toronto's vibrant downtown core at the northeast corner of Yonge and Gerrard. It is located directly across the street from the new Ikea Urban Store, the 80-storey Aura Tower and steps from Toronto Metropolitan University, Yonge-Dundas Square and the Toronto Eaton Centre.