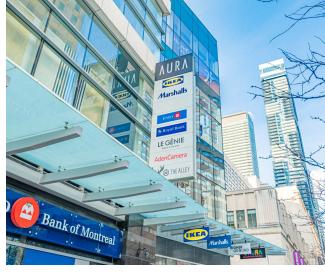

#### THE LOCATION

407 Yonge Street is located in the heart of Toronto's vibrant downtown core at the northeast corner of Yonge and Gerrard. It is located directly across the street from the new Ikea Urban Store, the 80-storey Aura Tower and steps from Toronto Metropolitan University, Yonge-Dundas Square and the Toronto Eaton Centre.

- + Incredible downtown Yonge location, just north of the intersection of Yonge and Gerrard
- Quasi-corner exposure with a large north facing window on the ground and second levels and full street frontage windows on Yonge Street
- + Walking distance to College and Dundas subway stations
- + Private rear access for loading/garbage
- + 3 rear parking spaces (1 space for ground floor + 2 tandem stalls for second floor)
- + Across the street from the Ikea Urban Store, the 80-storey Aura Tower and steps from Toronto Metropolitan University, Dundas Square and the Toronto Eaton Centre