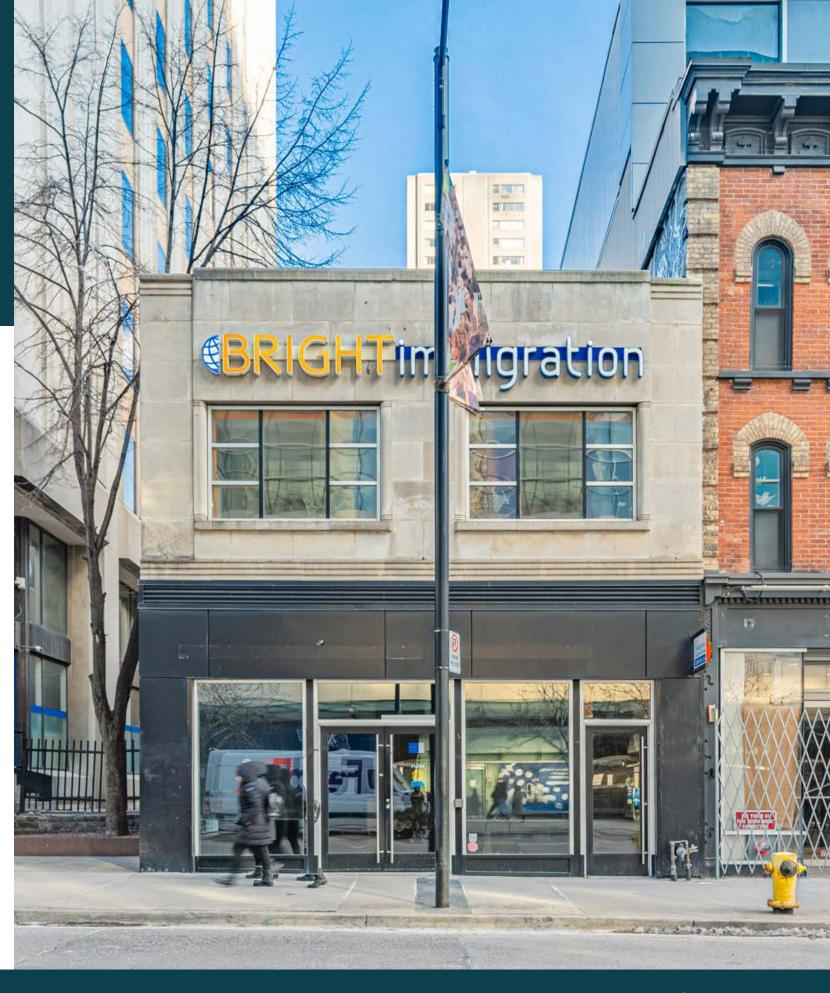

# 407 YONGE STREET

#### THE LOCATION

407 Yonge Street is located in the heart of Toronto's vibrant downtown core at the northeast corner of Yonge and Gerrard. It is located directly across the street from the new Ikea Urban Store, the 80-storey Aura Tower and steps from Toronto Metropolitan University, Yonge-Dundas Square and the Toronto Eaton Centre.