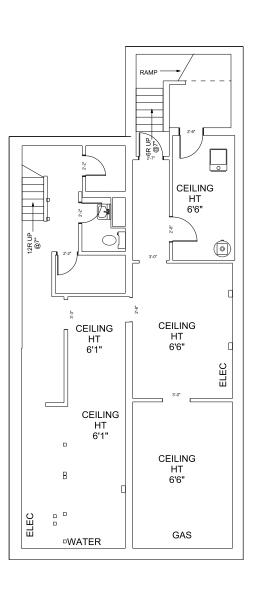

### **GROUND** + **LOWER LEVEL**

#### GROUND + LOWER LEVEL DETAILS

Size: Ground: 1,713 sq. ft. Lower: 1,310 sq. ft.

Net Rent: \$100.00 per sq. ft.

TMI: \$35.00 per sq. ft. (est.)

Available: Immediately

#### GROUND 1,713 SF

LOWER 1,310 SF

YONGE STREET

### 407 YONGE STREET GROUND FLOOR

## SECOND LEVEL

#### SECOND LEVEL DETAILS

Size: 1,737 sq. ft.

Net Rent: \$35.00 per sq. ft.

TMI: \$15.00 per sq. ft. (est.)

Available: Immediately

#### SECOND 1,737 SF

### 407 YONGE STREET SECOND FLOOR