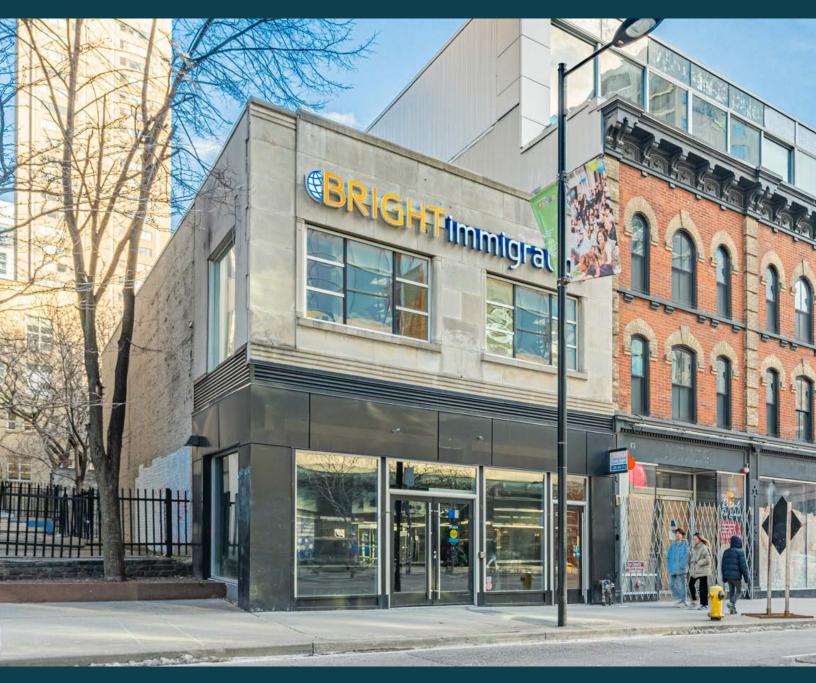

# 407 YONGE STREET

FLAGSHIP RETAIL BUILDING FOR LEASE AT YONGE & GERRARD

**CBRE** urban retail team

# 407 YONGE STREET

FLAGSHIP RETAIL BUILDING FOR LEASE AT YONGE & GERRARD

#### PROPERTY HIGHLIGHTS

407 Yonge represents a rare opportunity for a long-term lease with no sale and demo clause on a prime stretch of Yonge Street. The ground and second floors may be leased separately having their own private entrances on Yonge Street and at the rear.

- + Incredible downtown Yonge location, just north of the intersection of Yonge and Gerrard
- Quasi-corner exposure with a large north facing window on the ground and second levels and full street frontage windows on Yonge Street
- + Walking distance to College and Dundas subway stations
- + Private rear access for loading/garbage
- + 3 rear parking spaces (1 space for ground floor + 2 tandem stalls for second floor)
- + Across the street from the Ikea Urban Store, the 80-storey Aura Tower and steps from Toronto Metropolitan University, Dundas Square and the Toronto Eaton Centre