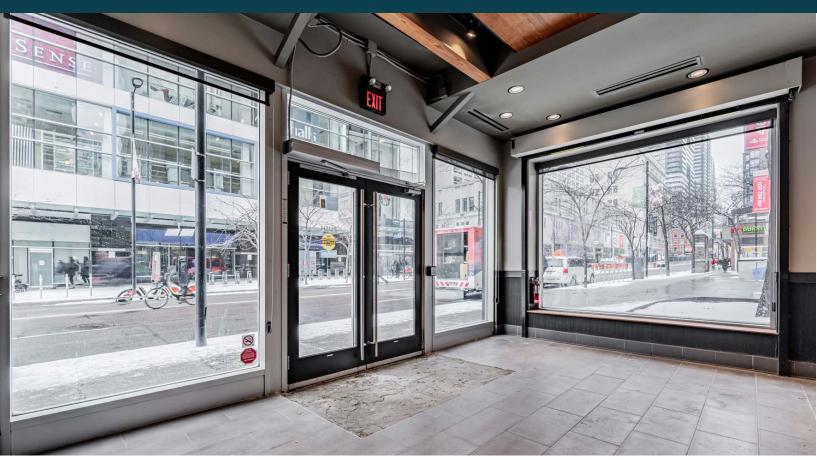

#### PROPERTY HIGHLIGHTS

407 Yonge represents a rare opportunity for a long-term lease with no sale and demo clause on a prime stretch of Yonge Street. The ground and second floors may be leased separately having their own private entrances on Yonge Street and at the rear.

- + Incredible downtown Yonge location, just north of the intersection of Yonge and Gerrard
- Quasi-corner exposure with a large north facing window on the ground and second levels and full street frontage windows on Yonge Street
- + Walking distance to College and Dundas subway stations
- + Private rear access for loading/garbage
- + 3 rear parking spaces (1 space for ground floor + 2 tandem stalls for second floor)
- + Across the street from the Ikea Urban Store, the 80-storey Aura Tower and steps from Toronto Metropolitan University, Dundas Square and the Toronto Eaton Centre

#### THE LOCATION

407 Yonge Street is located in the heart of Toronto's vibrant downtown core at the northeast corner of Yonge and Gerrard. It is located directly across the street from the new Ikea Urban Store, the 80-storey Aura Tower and steps from Toronto Metropolitan University, Yonge-Dundas Square and the Toronto Eaton Centre.