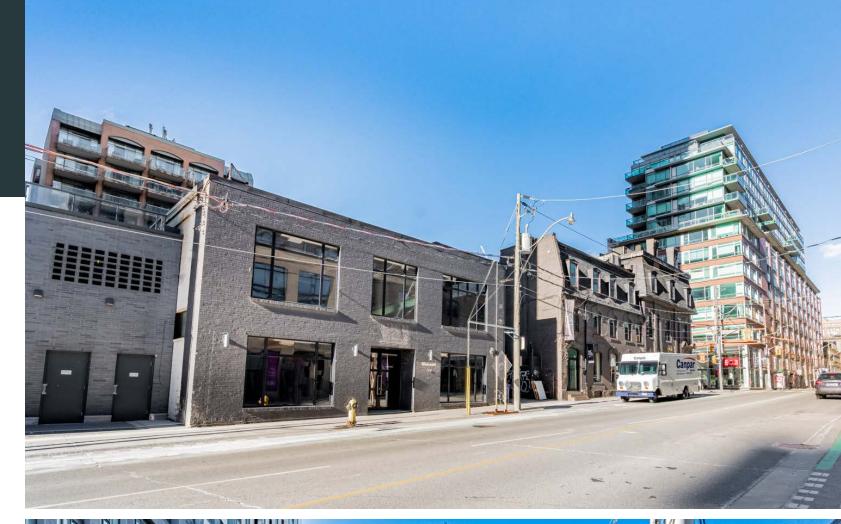

### 4 SHERBOURNE STREET

FREESTANDING BUILDING FOR LEASE | DOWNTOWN EAST

MOVE-IN READY SPACE IN THE KING EAST DESIGN DISTRICT

**CBRE** urban retail team

44 SHERBOURNE STREET | FOR LEASE CBRE LIMITED

### LOCATION | KING EAST DESIGN DISTRICT | DOWNTOWN EAST

44 Sherbourne Street is located just south of the intersection of Sherbourne and King East in the heart of Toronto's King East Design District (KEDD). The KEDD is a neighbourhood in the heart of Old Toronto, encompassing many thriving businesses including numerous furniture design stores, galleries, restaurants, cafes and independent shops. This neighbourhood is home to many of Toronto's oldest and most beautiful heritage buildings.

44 Sherbourne Street benefits from its proximity to George Brown College downtown campus, St. Lawrence Market, Berczy Park, Distillery District and the Financial Core.

44 SHERBOURNE STREET | FOR LEASE CBRE LIMITED