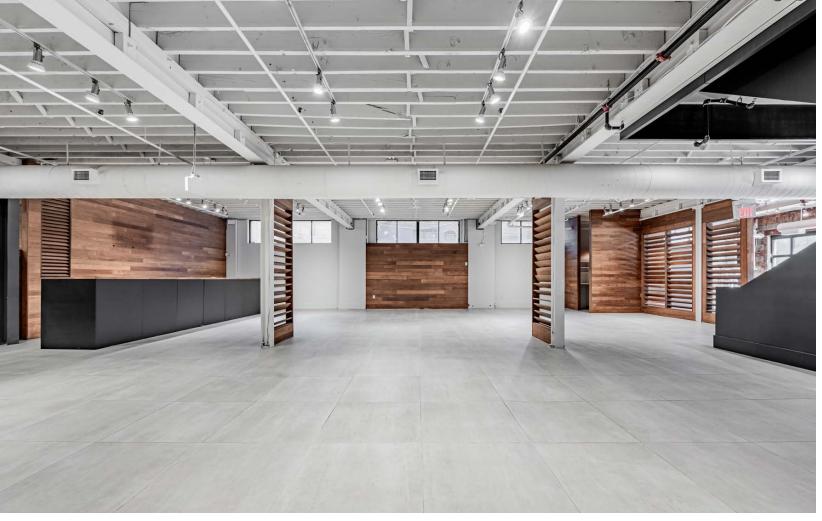

#### PROPERTY DETAILS

Size: 8,411 sq. ft.

Net Rent: Please contact listing agents

TMI: \$11.27 per sq. ft.

Available: Immediately

- + Move-in ready space in the King East Design District
- + Beautiful brick-and-beam space, ideal for a showroom
- + Steps from the St. Lawrence Market, Distillery District and the Downtown Core
- + High ceilings throughout
- + Excellent exposure and branding opportunity onto Sherbourne Street

### **MEZZANINE**

44 SHERBOURNE STREET | FOR LEASE CBRE LIMITED