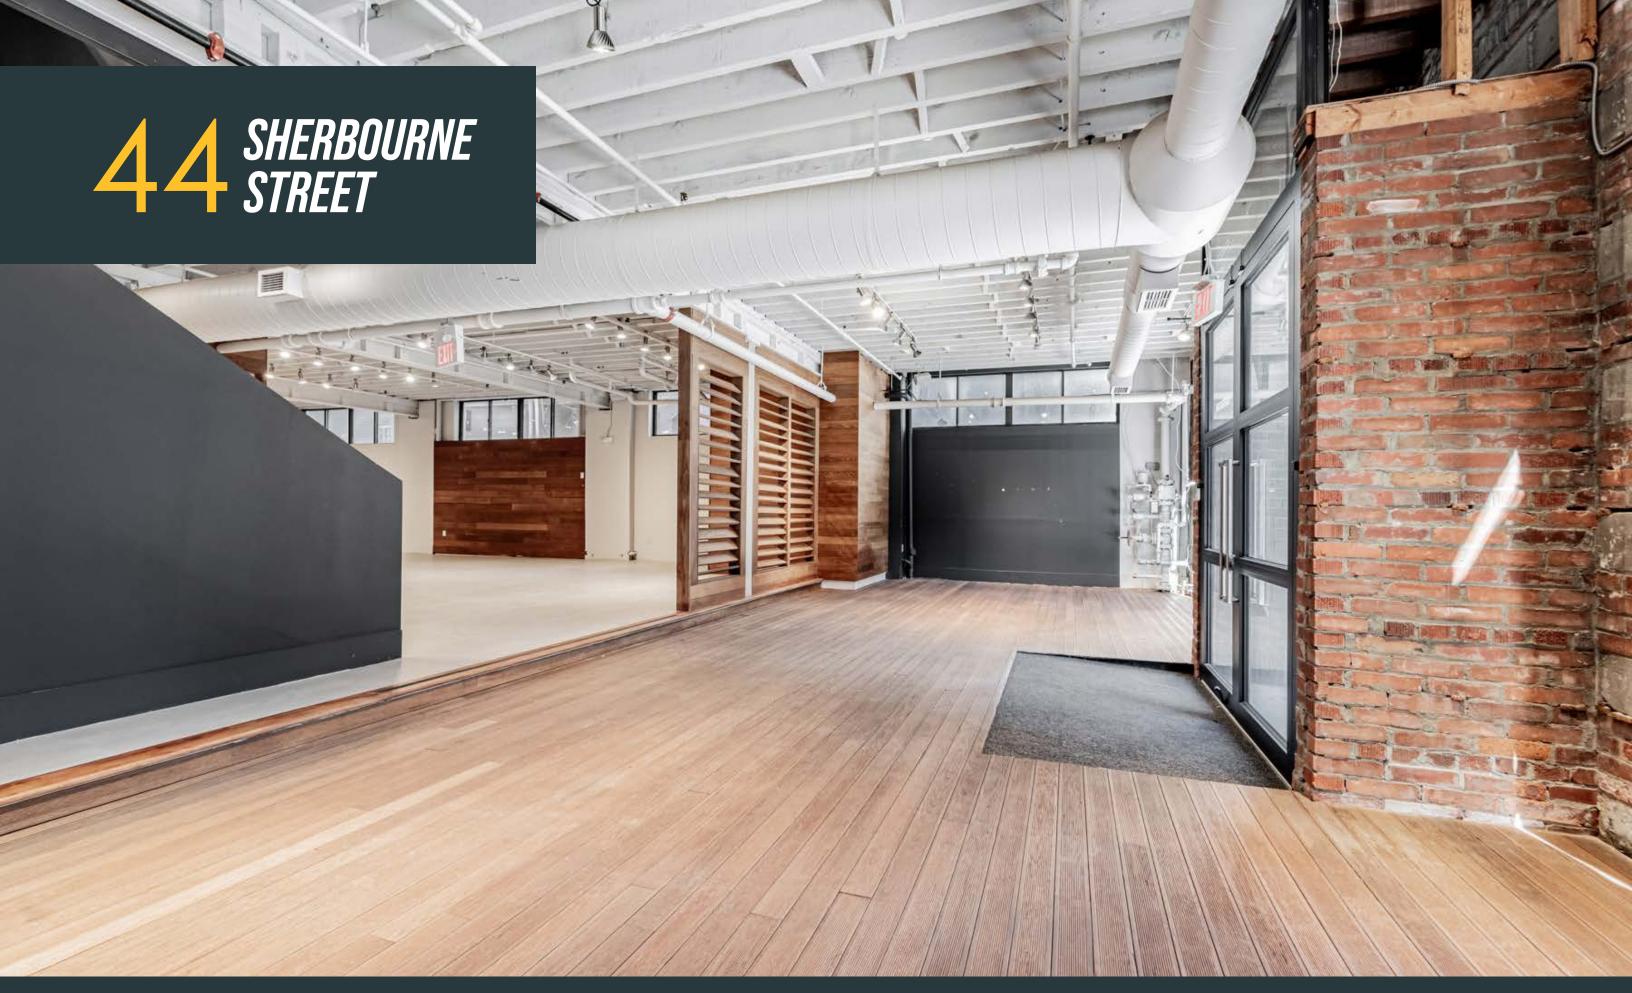

# 4 SHERBOURNE STREET

#### PROPERTY DETAILS

Size: 8,411 sq. ft.

Net Rent: Please contact listing agents

TMI: \$11.27 per sq. ft.

Available: Immediately

- + Move-in ready space in the King East Design District
- + Beautiful brick-and-beam space, ideal for a showroom
- + Steps from the St. Lawrence Market, Distillery District and the Downtown Core
- + High ceilings throughout
- + Excellent exposure and branding opportunity onto Sherbourne Street