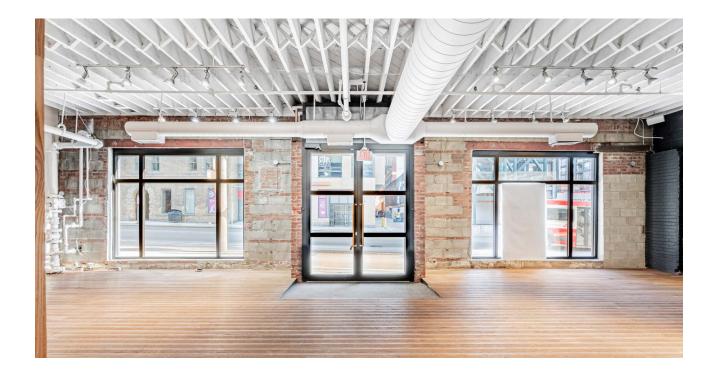

#### PROPERTY DETAILS

Size: 8,411 sq. ft.

Net Rent: Please contact listing agents

TMI: \$11.27 per sq. ft.

Available: Immediately

- + Move-in ready space in the King East Design District
- + Beautiful brick-and-beam space, ideal for a showroom
- + Steps from the St. Lawrence Market, Distillery District and the Downtown Core
- + High ceilings throughout
- + Excellent exposure and branding opportunity onto Sherbourne Street