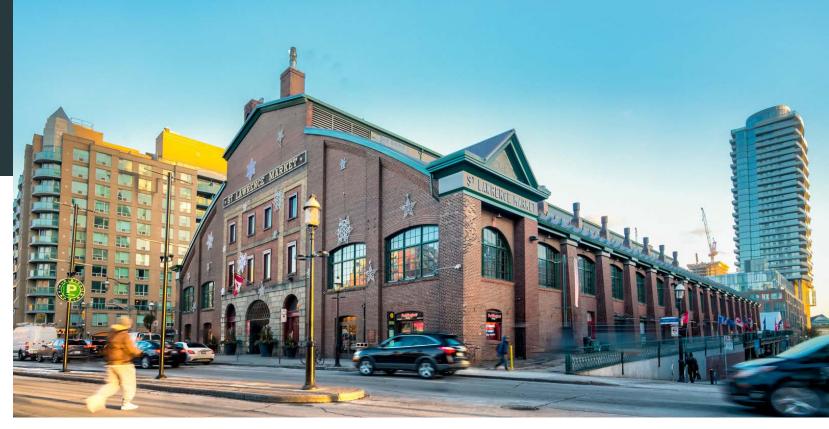

### LOCATION | KING EAST DESIGN DISTRICT | DOWNTOWN EAST

44 Sherbourne Street is located just south of the intersection of Sherbourne and King East in the heart of Toronto's King East Design District (KEDD). The KEDD is a neighbourhood in the heart of Old Toronto, encompassing many thriving businesses including numerous furniture design stores, galleries, restaurants, cafes and independent shops. This neighbourhood is home to many of Toronto's oldest and most beautiful heritage buildings.

44 Sherbourne Street benefits from its proximity to George Brown College downtown campus, St. Lawrence Market, Berczy Park, Distillery District and the Financial Core.

44 SHERBOURNE STREET | FOR LEASE CBRE LIMITED