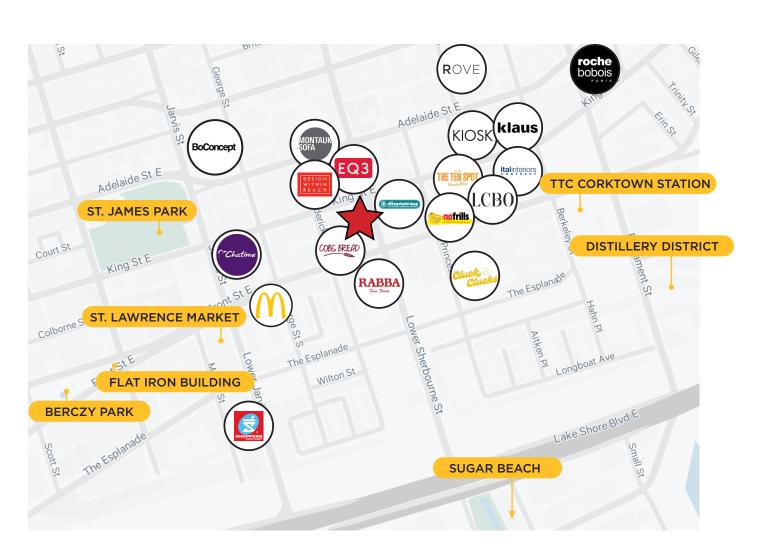

### LOCATION | KING EAST DESIGN DISTRICT | DOWNTOWN EAST

44 Sherbourne Street is located just south of the intersection of Sherbourne and King East in the heart of Toronto's King East Design District (KEDD). The KEDD is a neighbourhood in the heart of Old Toronto, encompassing many thriving businesses including numerous furniture design stores, galleries, restaurants, cafes and independent shops. This neighbourhood is home to many of Toronto's oldest and most beautiful heritage buildings.

44 Sherbourne Street benefits from its proximity to George Brown College downtown campus, St. Lawrence Market, Berczy Park, Distillery District and the Financial Core.

44 SHERBOURNE STREET | FOR LEASE CBRE LIMITED