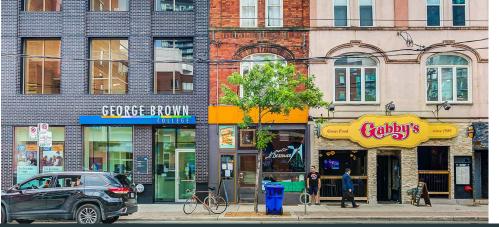

### LOCATION | KING EAST DESIGN DISTRICT | DOWNTOWN EAST

44 Sherbourne Street is located just south of the intersection of Sherbourne and King East in the heart of Toronto's King East Design District (KEDD). The KEDD is a neighbourhood in the heart of Old Toronto, encompassing many thriving businesses including numerous furniture design stores, galleries, restaurants, cafes and independent shops. This neighbourhood is home to many of Toronto's oldest and most beautiful heritage buildings.

44 Sherbourne Street benefits from its proximity to George Brown College downtown campus, St. Lawrence Market, Berczy Park, Distillery District and the Financial Core.

44 SHERBOURNE STREET | FOR LEASE CBRE LIMITED