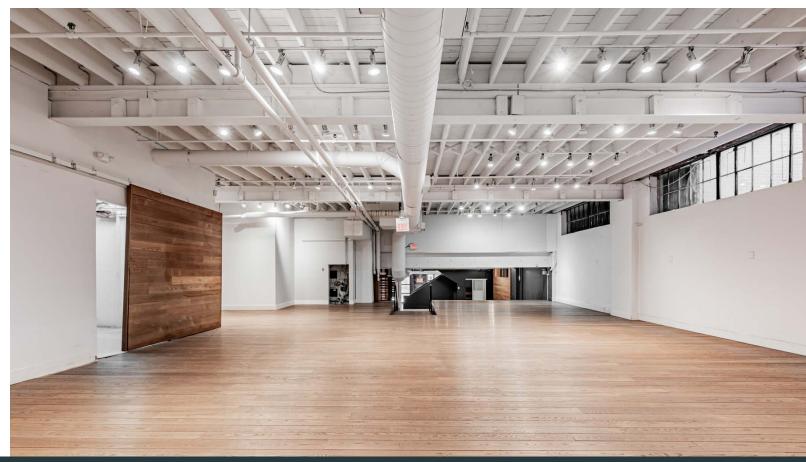

#### PROPERTY DETAILS

Size: 8,411 sq. ft.

Net Rent: Please contact listing agents

TMI: \$11.27 per sq. ft.

Available: Immediately

- + Move-in ready space in the King East Design District
- + Beautiful brick-and-beam space, ideal for a showroom
- + Steps from the St. Lawrence Market, Distillery District and the Downtown Core
- + High ceilings throughout
- + Excellent exposure and branding opportunity onto Sherbourne Street