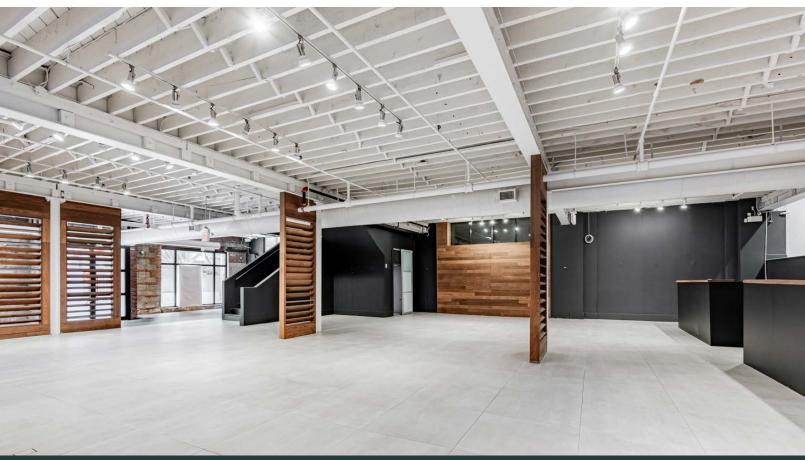

#### PROPERTY DETAILS

Size: 8,411 sq. ft.

Net Rent: Please contact listing agents

TMI: \$11.27 per sq. ft.

Available: Immediately

- + Move-in ready space in the King East Design District
- + Beautiful brick-and-beam space, ideal for a showroom
- + Steps from the St. Lawrence Market, Distillery District and the Downtown Core
- + High ceilings throughout
- + Excellent exposure and branding opportunity onto Sherbourne Street