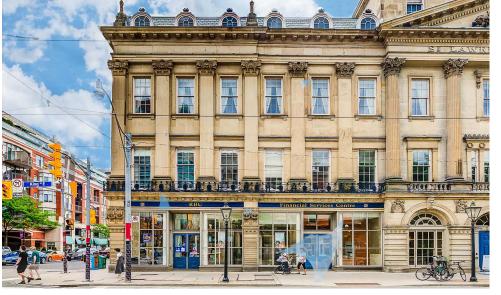

### 4 SHERBOURNE STREET

FREESTANDING BUILDING FOR LEASE | DOWNTOWN EAST

MOVE-IN READY SPACE IN THE KING EAST DESIGN DISTRICT

**CBRE** urban retail team

44 SHERBOURNE STREET | FOR LEASE CBRE LIMITED

#### PROPERTY DETAILS

Size: 8,411 sq. ft.

Net Rent: Please contact listing agents

TMI: \$11.27 per sq. ft.

Available: Immediately

- + Move-in ready space in the King East Design District
- + Beautiful brick-and-beam space, ideal for a showroom
- + Steps from the St. Lawrence Market, Distillery District and the Downtown Core
- + High ceilings throughout
- + Excellent exposure and branding opportunity onto Sherbourne Street