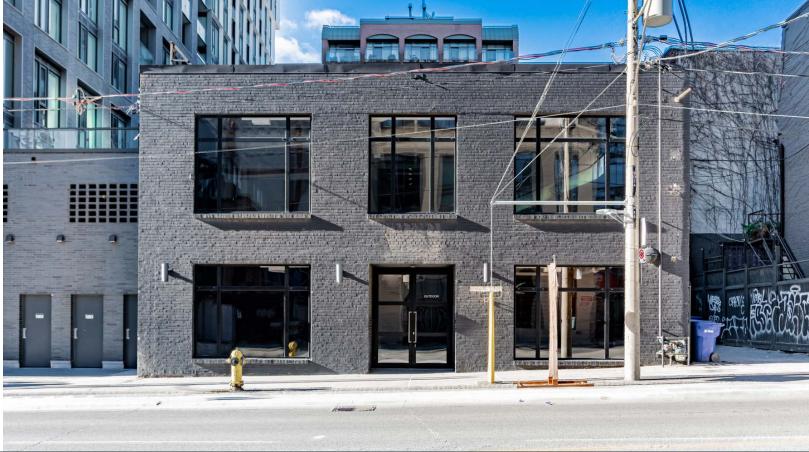

#### PROPERTY DETAILS

Size: 8,411 sq. ft.

Net Rent: Please contact listing agents

TMI: \$11.27 per sq. ft.

Available: Immediately

- + Move-in ready space in the King East Design District
- + Beautiful brick-and-beam space, ideal for a showroom
- + Steps from the St. Lawrence Market, Distillery District and the Downtown Core
- + High ceilings throughout
- + Excellent exposure and branding opportunity onto Sherbourne Street