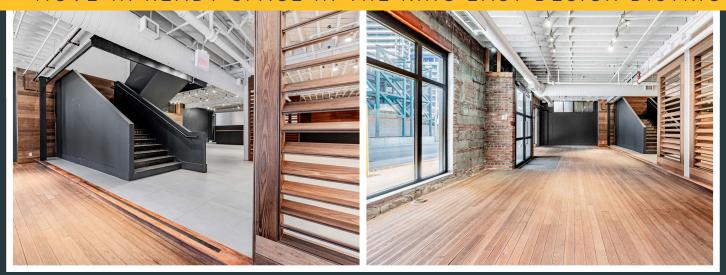

#### PROPERTY DETAILS

Size: 8,411 sq. ft.

Net Rent: Please contact listing agents

TMI: \$11.27 per sq. ft.

Available: Immediately

- + Move-in ready space in the King East Design District
- + Beautiful brick-and-beam space, ideal for a showroom
- + Steps from the St. Lawrence Market, Distillery District and the Downtown Core
- + High ceilings throughout
- + Excellent exposure and branding opportunity onto Sherbourne Street