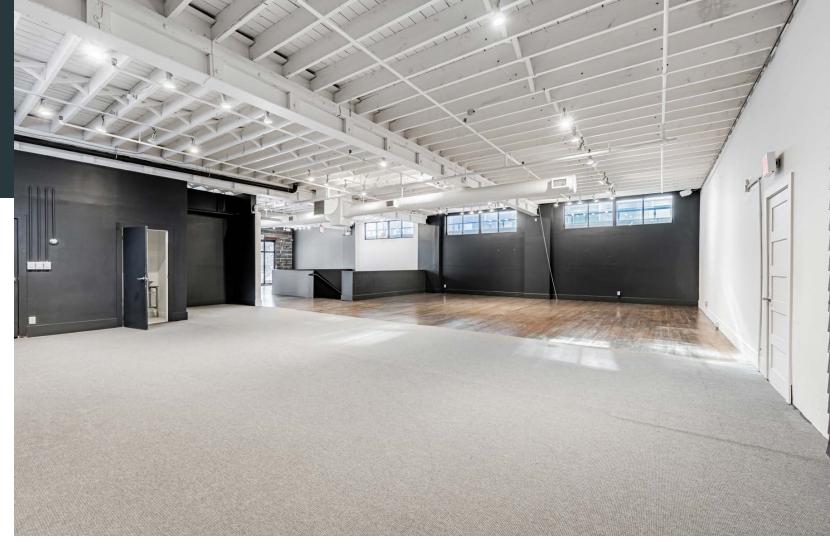

#### PROPERTY DETAILS

Size: 8,411 sq. ft.

Net Rent: Please contact listing agents

TMI: \$11.27 per sq. ft.

Available: Immediately

- + Move-in ready space in the King East Design District
- + Beautiful brick-and-beam space, ideal for a showroom
- + Steps from the St. Lawrence Market, Distillery District and the Downtown Core
- + High ceilings throughout
- + Excellent exposure and branding opportunity onto Sherbourne Street