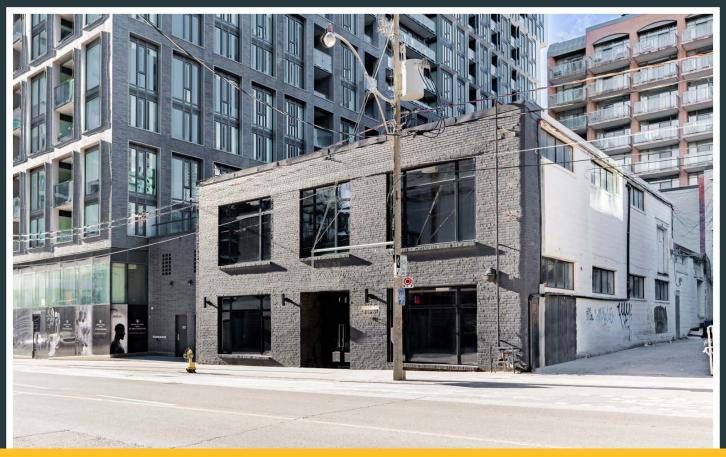

### 4 SHERBOURNE STREET

FREESTANDING BUILDING FOR LEASE | DOWNTOWN EAST

MOVE-IN READY SPACE IN THE KING EAST DESIGN DISTRICT

**CBRE** urban retail team

44 SHERBOURNE STREET | FOR LEASE CBRE LIMITED

#### PROPERTY DETAILS

Size: 8,411 sq. ft.

Net Rent: Please contact listing agents

TMI: \$11.27 per sq. ft.

Available: Immediately

- + Move-in ready space in the King East Design District
- + Beautiful brick-and-beam space, ideal for a showroom
- + Steps from the St. Lawrence Market, Distillery District and the Downtown Core
- + High ceilings throughout
- + Excellent exposure and branding opportunity onto Sherbourne Street

### LOCATION | KING EAST DESIGN DISTRICT | DOWNTOWN EAST

44 Sherbourne Street is located just south of the intersection of Sherbourne and King East in the heart of Toronto's King East Design District (KEDD). The KEDD is a neighbourhood in the heart of Old Toronto, encompassing many thriving businesses including numerous furniture design stores, galleries, restaurants, cafes and independent shops. This neighbourhood is home to many of Toronto's oldest and most beautiful heritage buildings.