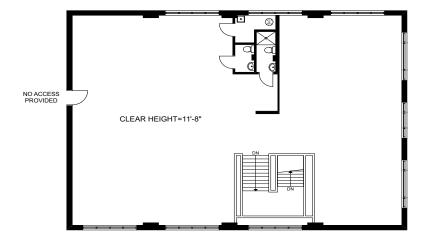

DOWNTOWN EAST



MOVE-IN READY SPACE IN THE KING EAST DESIGN DISTRICT



**CBRE** urban retail team



44 SHERBOURNE STREET | FOR LEASE CBRE LIMITED

# 4 SHERBOURNE STREET

#### PROPERTY DETAILS

Size: 8,411 sq. ft.

Net Rent: Please contact listing agents

TMI: \$11.27 per sq. ft.

Available: Immediately

- + Move-in ready space in the King East Design District
- + Beautiful brick-and-beam space, ideal for a showroom
- + Steps from the St. Lawrence Market, Distillery District and the Downtown Core
- + High ceilings throughout
- + Excellent exposure and branding opportunity onto Sherbourne Street







44 SHERBOURNE STREET | FOR LEASE

CBRE LIMITED









44 SHERBOURNE STREET | FOR LEASE

CBRE LIMITED

# 4 SHERBOURNE STREET

### **GROUND FLOOR**



SHERBOURNE STREET

### **MEZZANINE**









44 SHERBOURNE STREET | FOR LEASE CBRE LIMITED

### 4 SHERBOURNE STREET

### LOCATION | KING EAST DESIGN DISTRICT | DOWNTOWN EAST

44 Sherbourne Street is located just south of the intersection of Sherbourne and King East in the heart of Toronto's King East Design District (KEDD). The KEDD is a neighbourhood in the heart of Old Toronto, encompassing many thriving businesses including numerous furniture design stores, galleries, restaurants, cafes and independent shops. This neighbourhood is home to many of Toronto's oldest and most beautiful heritage buildings.

44 Sherbourne Street benefits from its proximity to George Brown College downtown campus, St. Lawrence Market, Berczy Park, Distillery District and the Financial Core.











44 SHERBOURNE STREET | FOR LEASE CBRE LIMITED