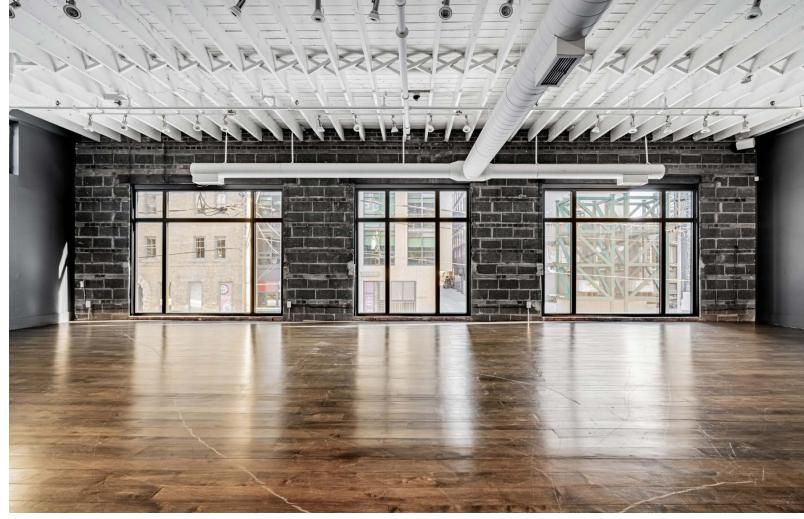

#### PROPERTY DETAILS

Size: 8,411 sq. ft.

Net Rent: Please contact listing agents

TMI: \$11.27 per sq. ft.

Available: Immediately

- + Move-in ready space in the King East Design District
- + Beautiful brick-and-beam space, ideal for a showroom
- + Steps from the St. Lawrence Market, Distillery District and the Downtown Core
- + High ceilings throughout
- + Excellent exposure and branding opportunity onto Sherbourne Street

### **GROUND FLOOR**

SHERBOURNE STREET