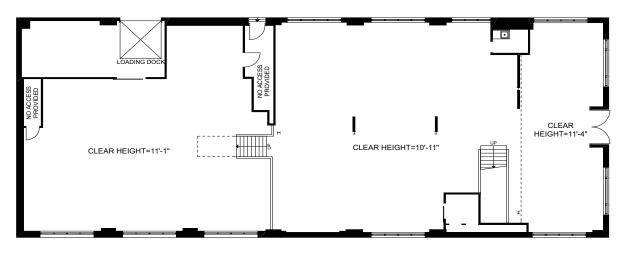

REET

FREESTANDING BUILDING FOR LEASE | DOWNTOWN EAST



MOVE-IN READY SPACE IN THE KING EAST DESIGN DISTRICT



**CBRE** urban retail team



44 SHERBOURNE STREET | FOR LEASE CBRE LIMITED

# 4 SHERBOURNE STREET

#### PROPERTY DETAILS

Size: 8,411 sq. ft.

Net Rent: Please contact listing agents

TMI: \$11.27 per sq. ft.

Available: Immediately

- + Move-in ready space in the King East Design District
- + Beautiful brick-and-beam space, ideal for a showroom
- + Steps from the St. Lawrence Market, Distillery District and the Downtown Core
- + High ceilings throughout
- + Excellent exposure and branding opportunity onto Sherbourne Street







44 SHERBOURNE STREET | FOR LEASE

CBRE LIMITED









44 SHERBOURNE STREET | FOR LEASE

CBRE LIMITED

# 4 SHERBOURNE STREET

### **GROUND FLOOR**



SHERBOURNE STREET

### **MEZZANINE**









44 SHERBOURNE STREET | FOR LEASE CBRE LIMITED

### 4 SHERBOURNE STREET

### LOCATION | KING EAST DESIGN DISTRICT | DOWNTOWN EAST

44 Sherbourne Street is located just south of the intersection of Sherbourne and King East in the heart of Toronto's King East Design District (KEDD). The KEDD is a neighbourhood in the heart of Old Toronto, encompassing many thriving businesses including numerous furniture design stores, galleries, restaurants, cafes and independent shops. This neighbourhood is home to many of Toronto's oldest and most beautiful heritage buildings.

44 Sherbourne Street benefits from its proximity to George Brown College downtown campus, St. Lawrence Market, Berczy Park, Distillery District and the Financial Core.











44 SH