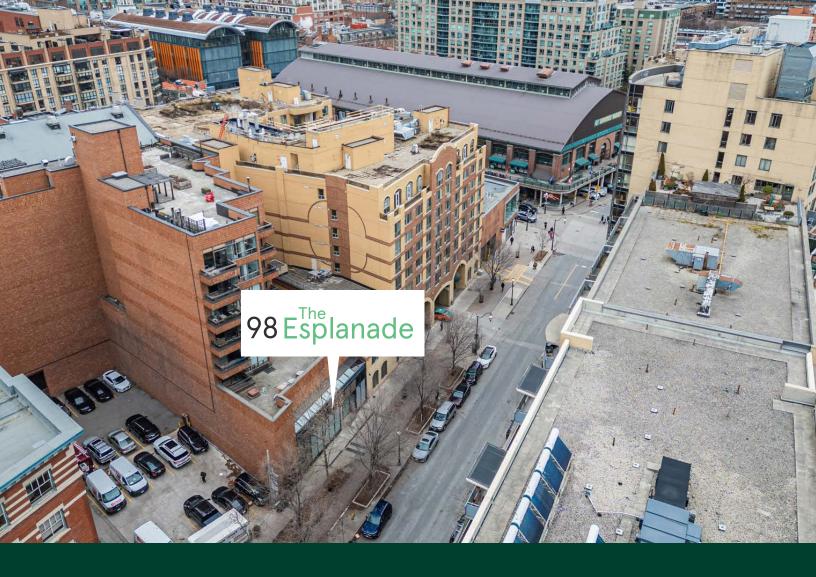

# 98 Esplanade

#### **PROPERTY DETAILS**

| Address:         | 98 The Esplanade, Toronto  |
|------------------|----------------------------|
| Size:            | 11,289 sq. ft.             |
| Asking Net Rent: | \$23.00 per sq. ft.        |
| TMI:             | \$18.50 per sq. ft. (est.) |
| Available:       | Immediately                |