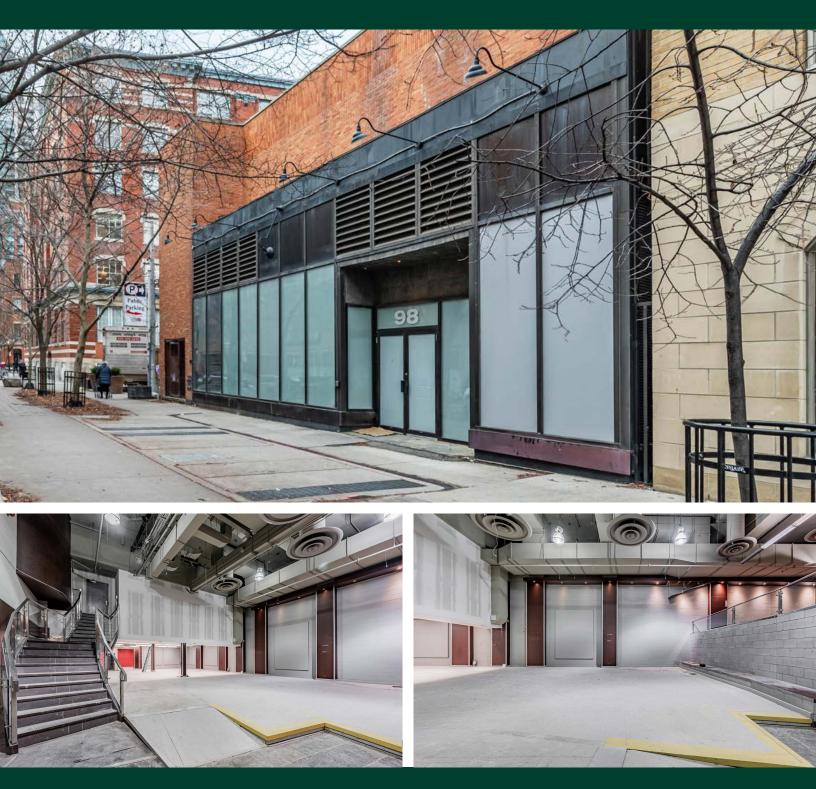

# 98 Esplanade

### PRIME RETAIL OPPORTUNITY IN DOWNTOWN TORONTO

**CBRE** urban retail team

- Rare retail opportunity along The Esplanade, a popular restaurant and bar destination in Downtown Toronto
- The space features incredible ceiling heights
- Steps to many of Toronto's iconic tourist destinations including the St. Lawrence Market, Flatiron Building, Berczy Park, The Hockey Hall of Fame and The Distillery District
- Incredibly accessible location with access to the Gardiner and Lake Shore Boulevard only seconds away and within walking distance to both Union and King subway stations
- Neighbouring restaurants and retailers include The Keg, Bier Markt, Goose Island Brewhouse, Bar Cathedral, Scotland Yard Pub, Shoppers Drug Mart, Winners, LCBO and Bar St. Lo