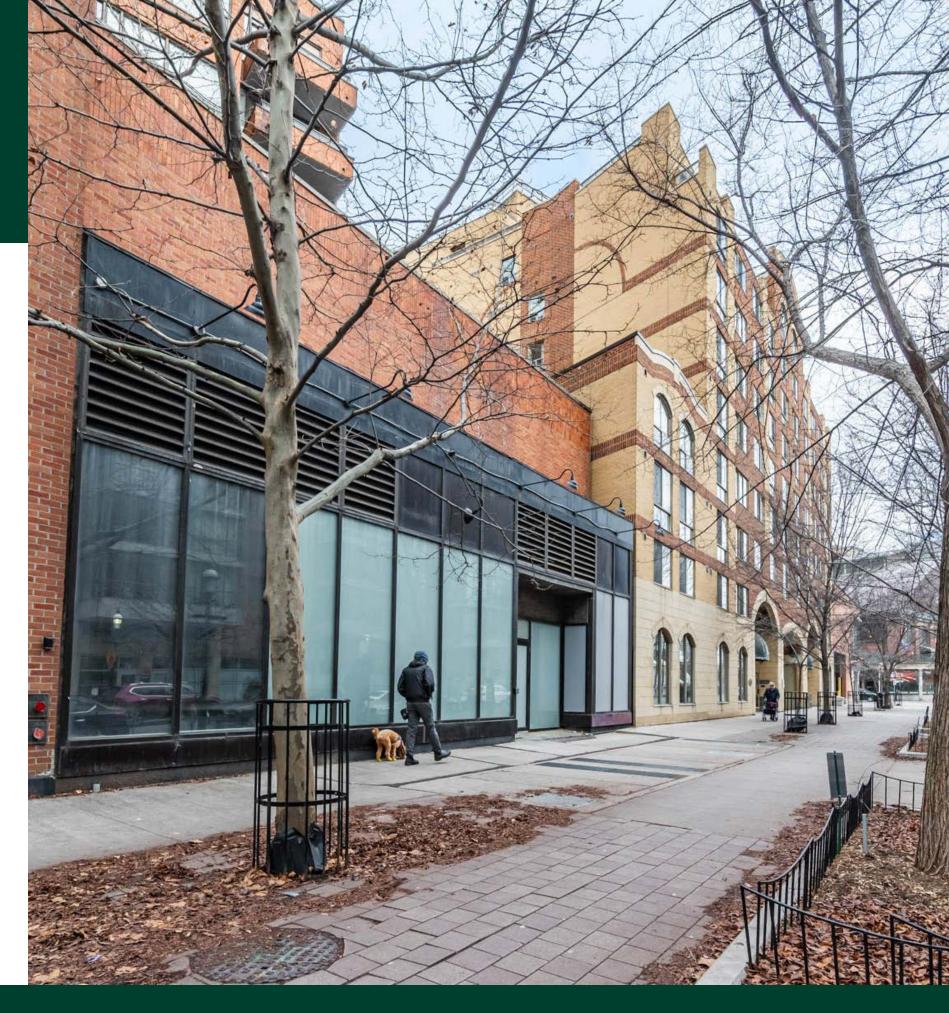

- Rare retail opportunity along The Esplanade, a popular restaurant and bar destination in Downtown Toronto
- The space features incredible ceiling heights
- Steps to many of Toronto's iconic tourist destinations including the St. Lawrence Market, Flatiron Building, Berczy Park, The Hockey Hall of Fame and The Distillery District
- Incredibly accessible location with access to the Gardiner and Lake Shore Boulevard only seconds away and within walking distance to both Union and King subway stations
- Neighbouring restaurants and retailers include The Keg, Bier Markt, Goose Island Brewhouse, Bar Cathedral, Scotland Yard Pub, Shoppers Drug Mart, Winners, LCBO and Bar St. Lo

98 The Esplanade is ideally located on The Esplanade where the Financial Core and St. Lawrence Market neighbourhood meet. This stretch of The Esplanade between Lower Jarvis and Yonge is characterized by older brick-and-beam buildings filled with popular restaurants, bars and unique office spaces. Neighbouring Food & Drink include The Keg, Bar Notte, Amano Trattoria, Goose Island Brewhouse, Bier Markt, The Old Spaghetti Factory and Shoeless Joes. The iconic St. Lawrence Market is just steps away and is a culinary hotspot home to more than 120 food merchants.