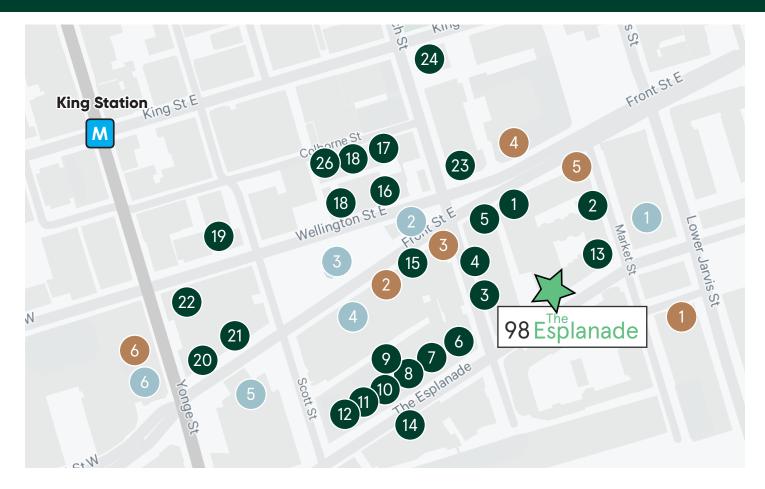

# 98 The Esplanade The Neighbourhood

15 Fresh

**20** O&B

16 Sukho Thai

17 Piano Piano

21 Biff's Bistro

22 The Joneses

23 Hothouse

26 PJ O'Brien

18 Playa Cabana

**19** Cantina Mercatto

24 The Score on King

25 Woods Restaurant

#### Food & Beverage

- 1 Dukes Refresher
- 2 Bar St. Lo
- 3 Amano Trattoria
- 4 Bar Notte
- 5 C'est What
- 6 Goose Island Brewery
- 7 Bier Markt
- 8 Scotland Yard Pub
- 9 Bar Cathedral
- **10** The Old Spaghetti Factory
- 11 Shoeless Joes
- 12 The Keg
- 13 Cirillo's
- 14 Cafe Nicole

| Points of Interest/ | Entertainmen |
|---------------------|--------------|
|---------------------|--------------|

- 1 St. Lawrence Market
- 2 Flatiron Building
- 3 Berczy Park
- 4 St. Lawrence Centre
- 5 Meridian Hall
- 6 Hockey Hall of Fame

#### Shopping

- 1 Shoppers Drug Mart
- 2 Winners
- 3 Rexall
- 4 Metro Grocery
- 5 LCBO
- 6 Roots