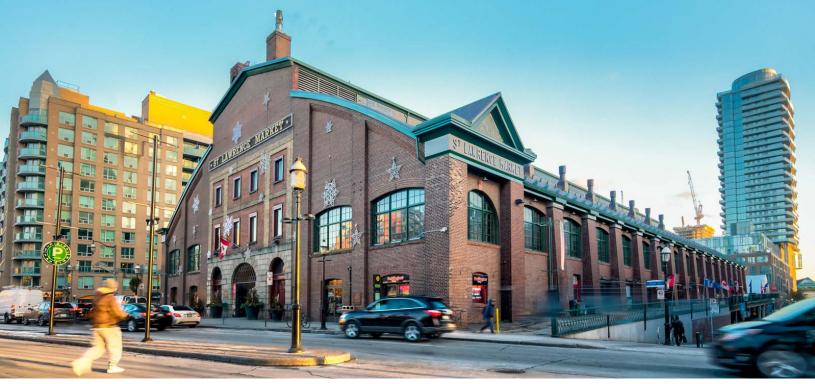

98 The Esplanade is ideally located on The Esplanade where the Financial Core and St. Lawrence Market neighbourhood meet. This stretch of The Esplanade between Lower Jarvis and Yonge is characterized by older brick-and-beam buildings filled with popular restaurants, bars and unique office spaces. Neighbouring Food & Drink include The Keg, Bar Notte, Amano Trattoria, Goose Island Brewhouse, Bier Markt, The Old Spaghetti Factory and Shoeless Joes. The iconic St. Lawrence Market is just steps away and is a culinary hotspot home to more than 120 food merchants.