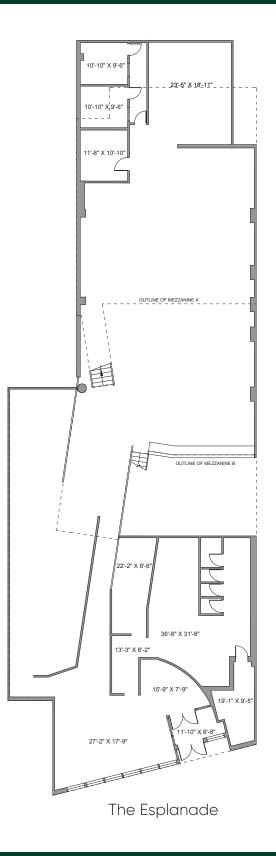

# **98 The Esplanade** Floor Plan – 11,289 SF

#### **PROPERTY DETAILS**

| Address:         | 98 The Esplanade, Toronto  |
|------------------|----------------------------|
| Size:            | 11,289 sq. ft.             |
| Asking Net Rent: | \$23.00 per sq. ft.        |
| TMI:             | \$18.50 per sq. ft. (est.) |
| Available:       | Immediately                |