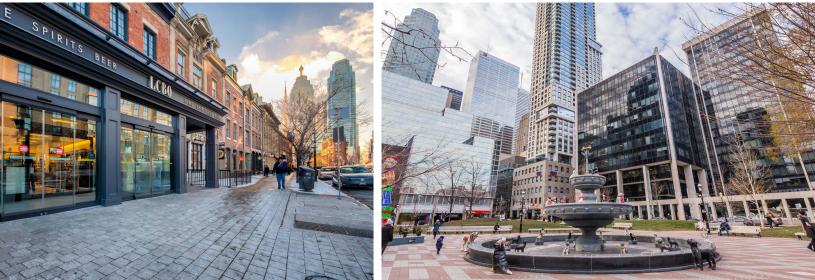

# **Location Overview**

Located in the heart of Downtown East, 98 The Esplanade is surrounded by iconic Toronto points-of-interests, unmatched transit infrastructure, urban amenities and high population density. Proximity to key employment nodes including the Financial Core, Toronto Metropolitan University and George Brown College, enables the neighbourhood to attract a high concentration of young professionals, new graduates and students.

98 The Esplanade is ideally located on The Esplanade where the Financial Core and St. Lawrence Market neighbourhood meet. This stretch of The Esplanade between Lower Jarvis and Yonge is characterized by older brick-and-beam buildings filled with popular restaurants, bars and unique office spaces. Neighbouring Food & Drink include The Keg, Bar Notte, Amano Trattoria, Goose Island Brewhouse, Bier Markt, The Old Spaghetti Factory and Shoeless Joes. The iconic St. Lawrence Market is just steps away and is a culinary hotspot home to more than 120 food merchants.

The site is situated amongst a number of recently complete and currently under construction residential buildings and high-profile office developments. Given the rapid pace of population growth and influx in investment of residential development activity, Downtown East remains one of the City's focal points for real estate.