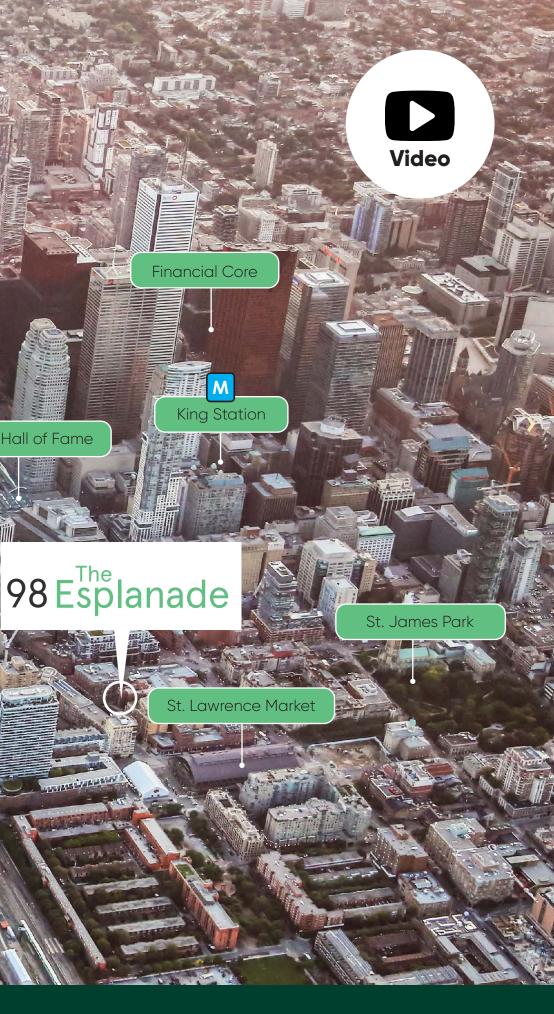

# **Location Overview**

Located in the heart of Downtown East, 98 The Esplanade is surrounded by iconic Toronto points-of-interests, unmatched transit infrastructure, urban amenities and high population density. Proximity to key employment nodes including the Financial Core, Toronto Metropolitan University and George Brown College, enables the neighbourhood to attract a high concentration of young professionals, new graduates and students.

98 The Esplanade is ideally located on The Esplanade where the Financial Core and St. Lawrence Market neighbourhood meet. This stretch of The Esplanade between Lower Jarvis and Yonge is characterized by older brick-and-beam buildings filled with popular restaurants, bars and unique office spaces. Neighbouring Food & Drink include The Keg, Bar Notte, Amano Trattoria, Goose Island Brewhouse, Bier Markt, The Old Spaghetti Factory and Shoeless Joes. The iconic St. Lawrence Market is just steps away and is a culinary hotspot home to more than 120 food merchants.

The site is situated amongst a number of recently complete and currently under construction residential buildings and high-profile office developments. Given the rapid pace of population growth and influx in investment of residential development activity, Downtown East remains one of the City's focal points for real estate.