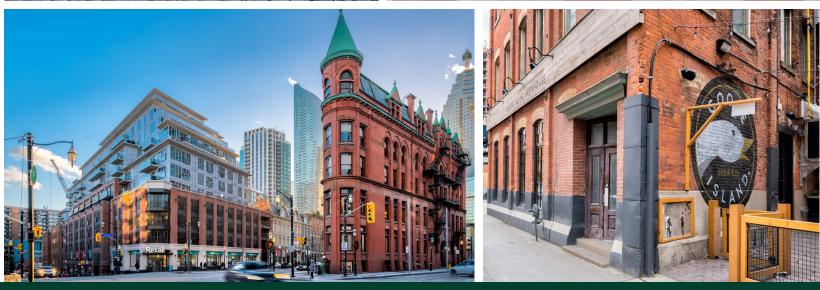

# **Location Overview**

Located in the heart of Downtown East, 98 The Esplanade is surrounded by iconic Toronto points-of-interests, unmatched transit infrastructure, urban amenities and high population density. Proximity to key employment nodes including the Financial Core, Toronto Metropolitan University and George Brown College, enables the neighbourhood to attract a high concentration of young professionals, new graduates and students.

98 The Esplanade is ideally located on The Esplanade where the Financial Core and St. Lawrence Market neighbourhood meet. This stretch of The Esplanade between Lower Jarvis and Yonge is characterized by older brick-and-beam buildings filled with popular restaurants, bars and unique office spaces. Neighbouring Food & Drink include The Keg, Bar Notte, Amano Trattoria, Goose Island Brewhouse, Bier Markt, The Old Spaghetti Factory and Shoeless Joes. The iconic St. Lawrence Market is just steps away and is a culinary hotspot home to more than 120 food merchants.

The site is situated amongst a number of recently complete and currently under construction residential buildings and high-profile office developments. Given the rapid pace of population growth and influx in investment of residential development activity, Downtown East remains one of the City's focal points for real estate.