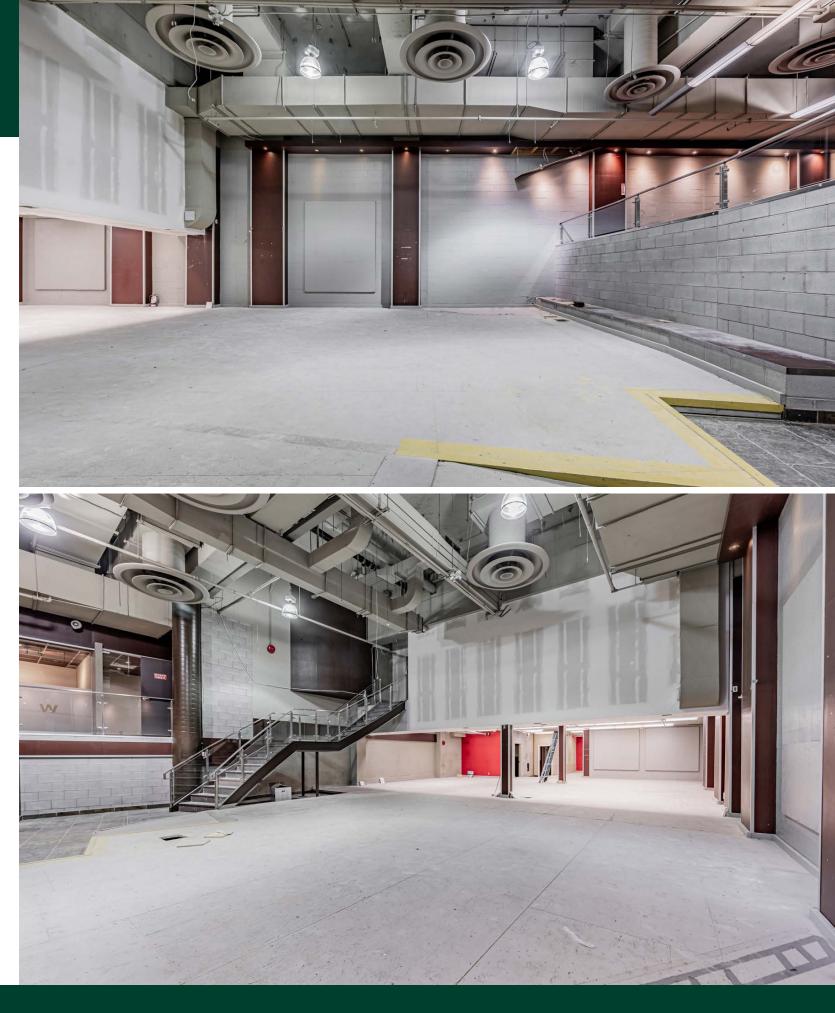

# **98 The Esplanade** Floor Plan – 11,289 SF

- Rare retail opportunity along The Esplanade, a popular restaurant and bar destination in Downtown Toronto
- The space features incredible ceiling heights
- Steps to many of Toronto's iconic tourist destinations including the St. Lawrence Market, Flatiron Building, Berczy Park, The Hockey Hall of Fame and The Distillery District
- Incredibly accessible location with access to the Gardiner and Lake Shore Boulevard only seconds away and within walking distance to both Union and King subway stations
- Neighbouring restaurants and retailers include The Keg, Bier Markt, Goose Island Brewhouse, Bar Cathedral, Scotland Yard Pub, Shoppers Drug Mart, Winners, LCBO and Bar St. Lo