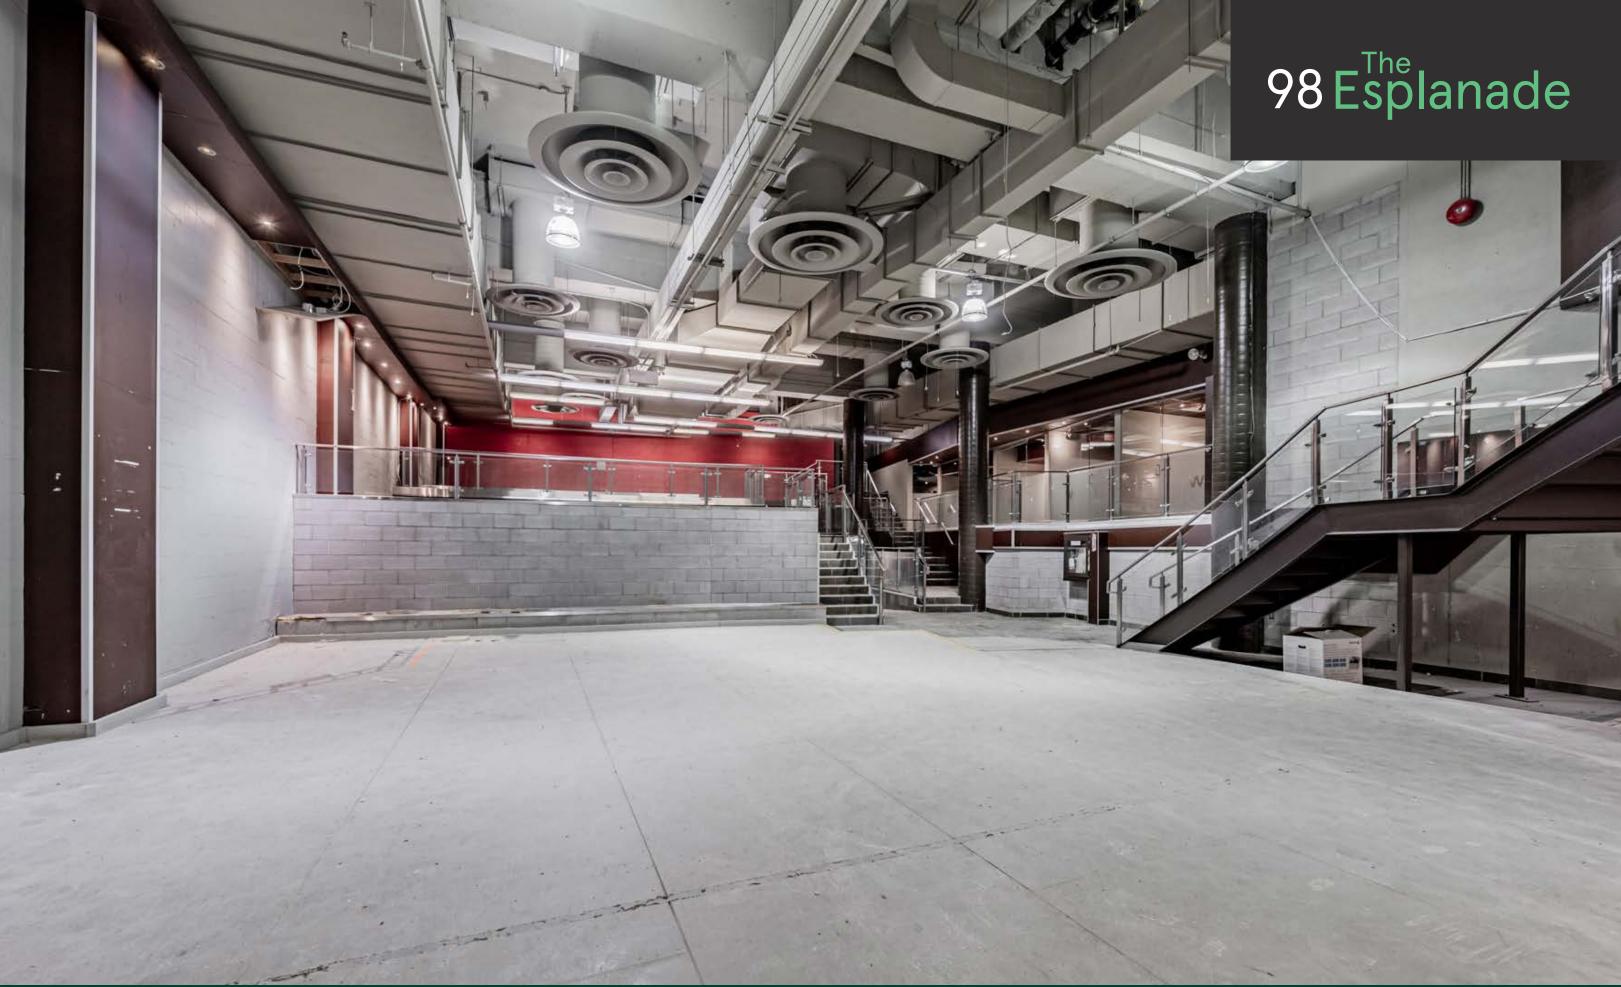

- Rare retail opportunity along The Esplanade, a popular restaurant and bar destination in Downtown Toronto
- The space features incredible ceiling heights
- Steps to many of Toronto's iconic tourist destinations including the St. Lawrence Market, Flatiron Building, Berczy Park, The Hockey Hall of Fame and The Distillery District
- Incredibly accessible location with access to the Gardiner and Lake Shore Boulevard only seconds away and within walking distance to both Union and King subway stations
- Neighbouring restaurants and retailers include The Keg, Bier Markt, Goose Island Brewhouse, Bar Cathedral, Scotland Yard Pub, Shoppers Drug Mart, Winners, LCBO and Bar St. Lo