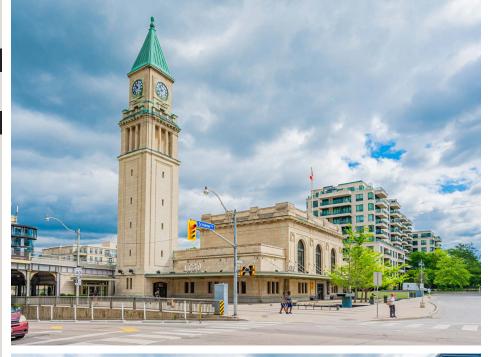

# **Retail & Office Opportunity for Sale** in the Heart of Summerhill

At Yonge Street and Roxborough Street West

# **Retail & Office Opportunity for Sale**

Address: 1080-1088 Yonge Street, Toronto (One Roxborough West Condo)

Parking: 13 parking spaces total

Available: January 2027

### **Property Highlights**

- Located in the podium of One Roxborough West condominium
- Second floor unit has dedicated office lobby & elevator accessed from P1 and Yonge Street
- Incredible Summerhill location at the corner of Yonge Street & Roxborough Street West
- Steps from Rosedale subway station
- Neighbouring retailers include James Perse, Pantry, Gee Beauty, Smythe, The Narwhal, The Latest Scoop, Greenhouse Juice, Thursdays, Terroni and many more