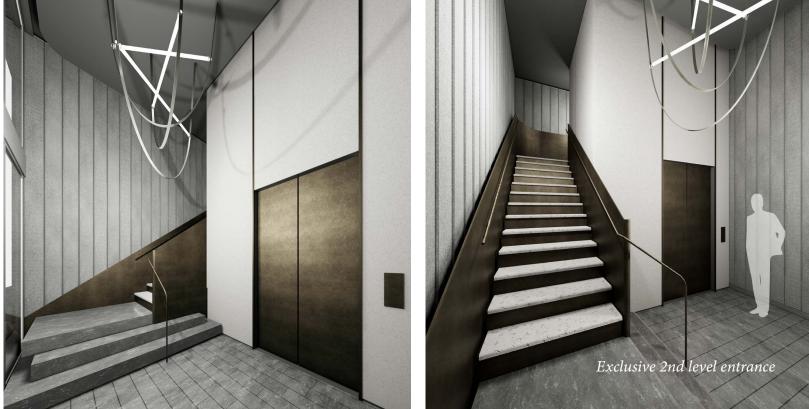

#### Second Floor Office\*

Size: 7,103 sq. ft. (space is not divisible)

Second floor ceiling height is 12 ft.

### **Property Highlights**

- Located in the podium of One Roxborough West condominium
- Second floor unit has dedicated office lobby & elevator accessed from P1 and Yonge Street
- Incredible Summerhill location at the corner of Yonge Street & Roxborough Street West
- Steps from Rosedale subway station
- Neighbouring retailers include James Perse, Pantry, Gee Beauty, Smythe, The Narwhal, The Latest Scoop, Greenhouse Juice, Thursdays, Terroni and many more