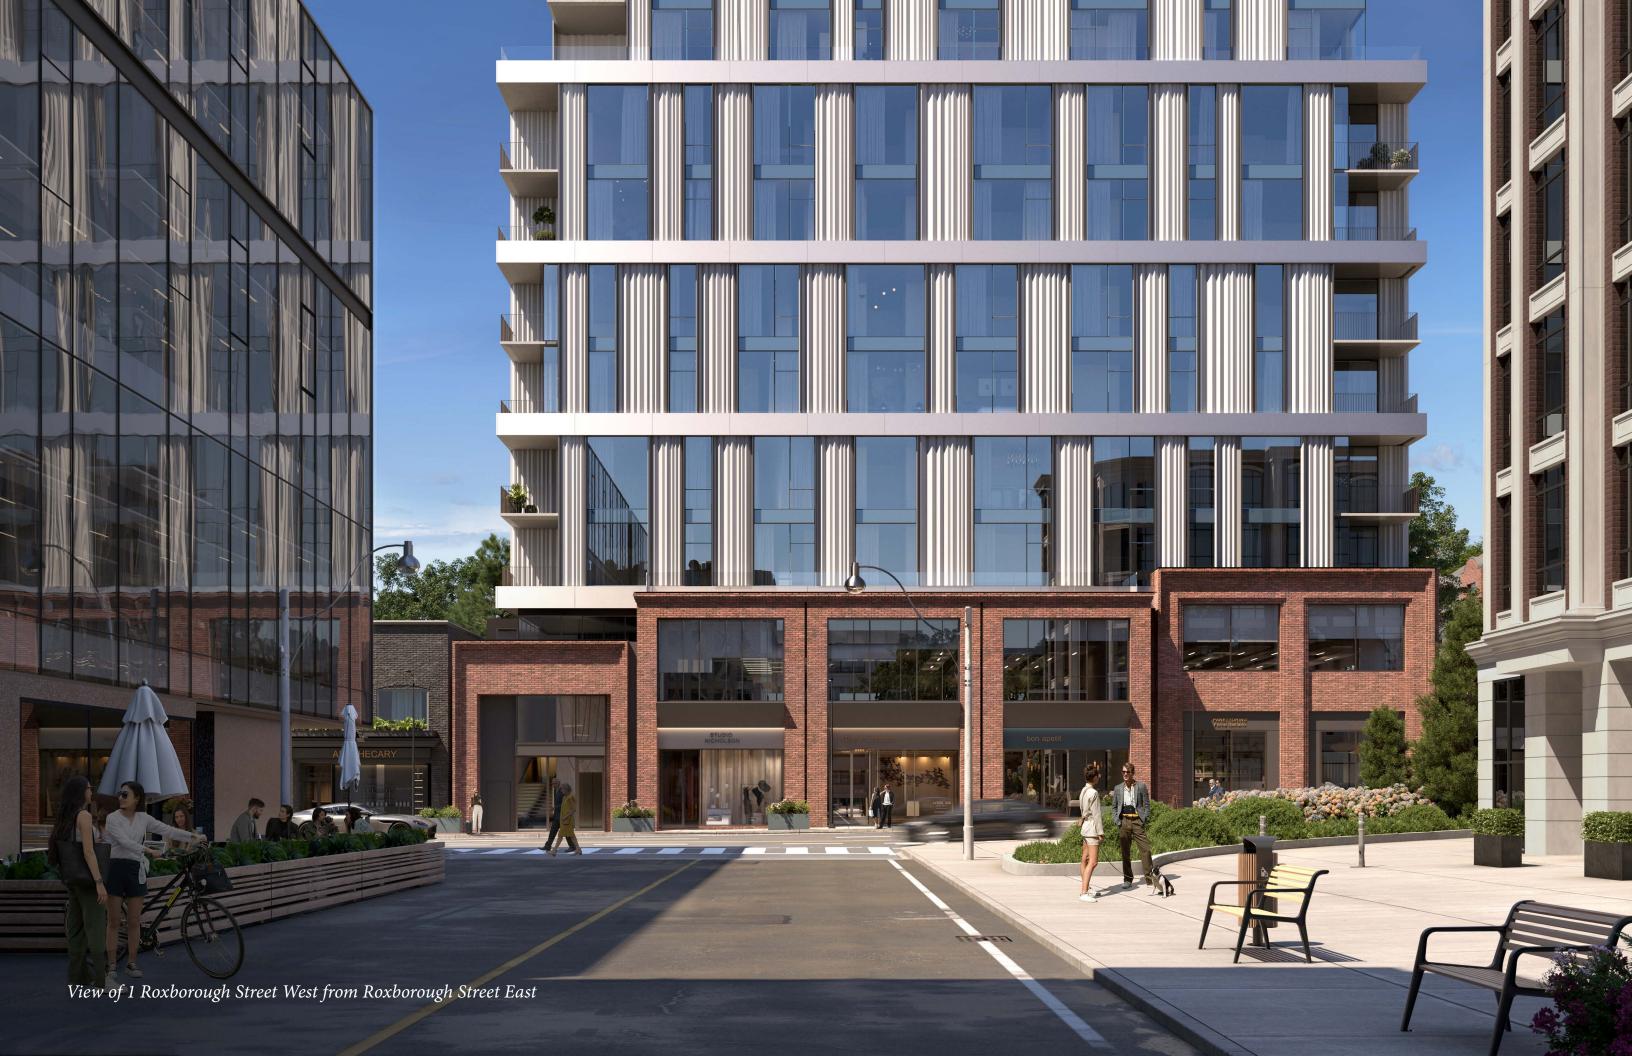

# **Retail & Office Opportunity for Sale** in the Heart of Summerhill

At Yonge Street and Roxborough Street West

# **Retail & Office Opportunity for Sale**

Address: 1080-1088 Yonge Street, Toronto (One Roxborough West Condo)

Parking: 13 parking spaces total

Available: January 2027

### **Property Highlights**

- Located in the podium of One Roxborough West condominium
- Second floor unit has dedicated office lobby & elevator accessed from P1 and Yonge Street
- Incredible Summerhill location at the corner of Yonge Street & Roxborough Street West
- Steps from Rosedale subway station
- Neighbouring retailers include James Perse, Pantry, Gee Beauty, Smythe, The Narwhal, The Latest Scoop, Greenhouse Juice, Thursdays, Terroni and many more