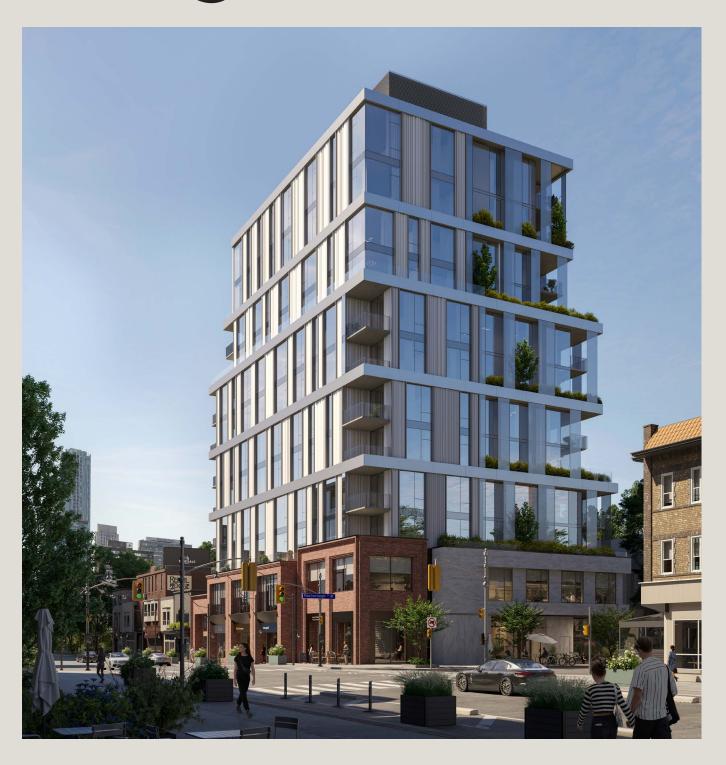

# **Retail & Office Opportunity for Sale** in the Heart of Summerhill

At Yonge Street and Roxborough Street West

# **Retail & Office Opportunity for Sale**

Address: 1080-1088 Yonge Street, Toronto (One Roxborough West Condo)

Parking: 13 parking spaces total

Available: January 2027

### **Property Highlights**

- Located in the podium of One Roxborough West condominium
- Second floor unit has dedicated office lobby & elevator accessed from P1 and Yonge Street
- Incredible Summerhill location at the corner of Yonge Street & Roxborough Street West
- Steps from Rosedale subway station
- Neighbouring retailers include James Perse, Pantry, Gee Beauty, Smythe, The Narwhal, The Latest Scoop, Greenhouse Juice, Thursdays, Terroni and many more