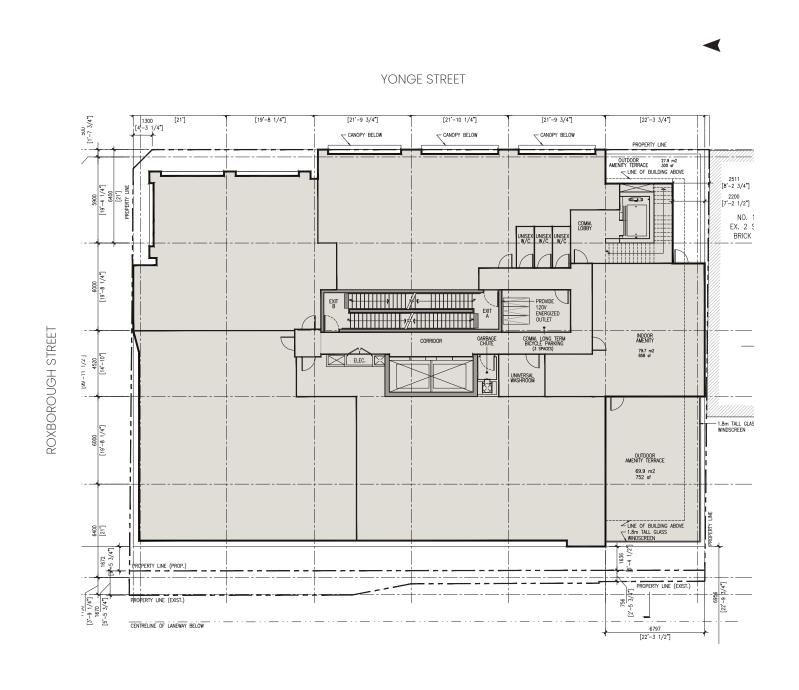

# **Ground Level Floor Plan**

~ 4,977 sq. ft.

# YONGE STREET Retail E **Retail D** Retail C **Retail B** 814 SF 1,440 SF 808 SF 1,055 SF COMM. NET AREA 462.5 m2 **Retail A** ROXBOROUGH STREET COMMERCIAL GARBAGE 860 SF GARBAGE & LOADING + 115.85 RI-SORTER SLOPE 15% RESIDENTIAL LOBBY PAUL HAHN LANE NO. 9 EXISTING 2—STOREY DETACHED BRICK DWFILING