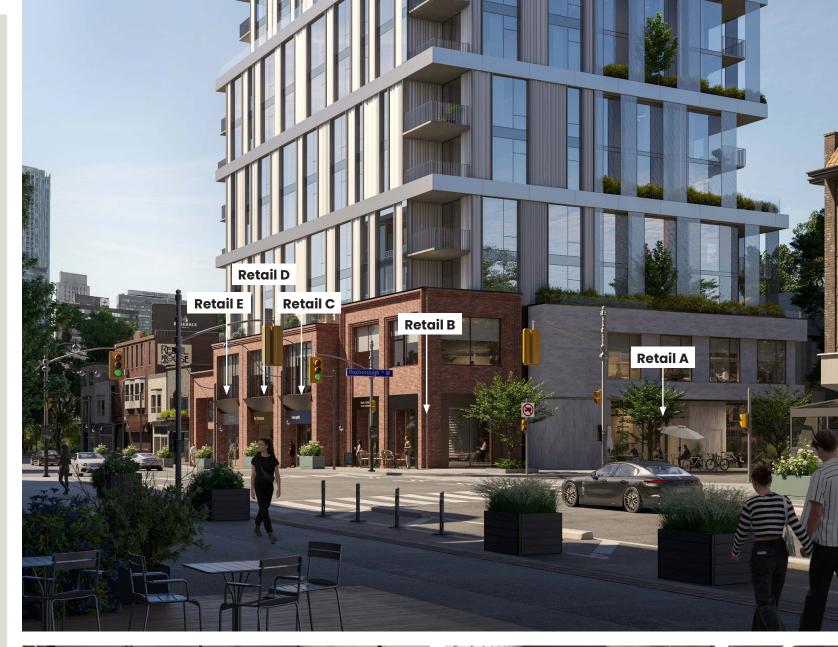

#### Ground Floor Retail \*

| Unit:     | Size:         | Frontage:           |
|-----------|---------------|---------------------|
| Retail A: | 860 sq. ft.   | 28 ft.              |
| Retail B: | 1,055 sq. ft. | 65 ft. (wraparound) |
| Retail C: | 808 sq. ft.   | 22 ft.              |
| Retail D: | 814 sq. ft.   | 22 ft.              |
| Retail E: | 1,440 sq. ft. | 20 ft.              |
| Total:    | 4,977 sq. ft. |                     |
|           |               |                     |

Ground floor ceiling heights range from 15 ft - 17 ft.

# YONGE STREET Retail E **Retail D** Retail C **Retail B** 814 SF 1,440 SF 808 SF 1,055 SF COMM. NET AREA 462.5 m2 **Retail A** ROXBOROUGH STREET COMMERCIAL GARBAGE 860 SF GARBAGE & LOADING + 115.85 RI-SORTER SLOPE 15% RESIDENTIAL LOBBY PAUL HAHN LANE NO. 9 EXISTING 2—STOREY DETACHED BRICK DWFILING