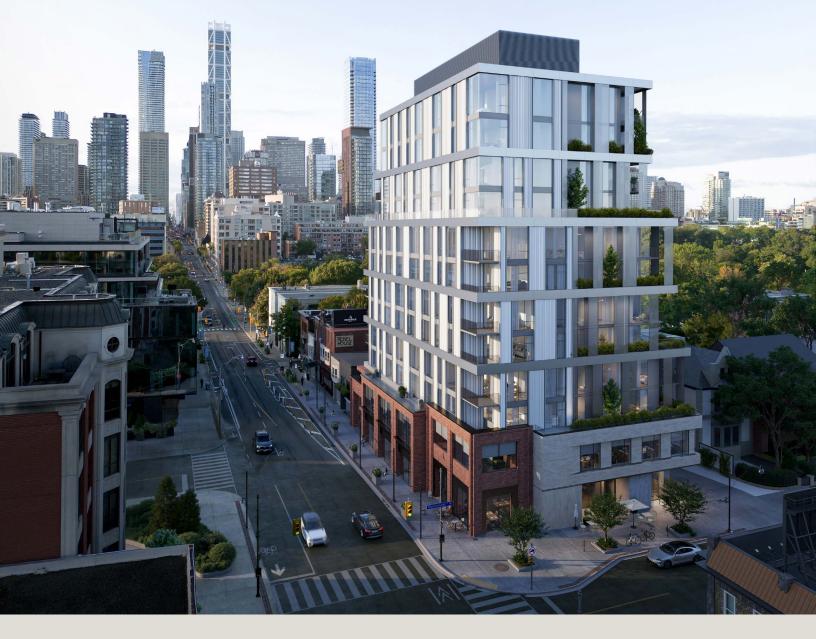

# **Retail & Office Opportunity for Sale** in the Heart of Summerhill

At Yonge Street and Roxborough Street West

# **Retail & Office Opportunity for Sale**

Address: 1080-1088 Yonge Street, Toronto (One Roxborough West Condo)

Parking: 13 parking spaces total

Available: January 2027

### **Property Highlights**

- Located in the podium of One Roxborough West condominium
- Second floor unit has dedicated office lobby & elevator accessed from P1 and Yonge Street
- Incredible Summerhill location at the corner of Yonge Street & Roxborough Street West
- Steps from Rosedale subway station
- Neighbouring retailers include James Perse, Pantry, Gee Beauty, Smythe, The Narwhal, The Latest Scoop, Greenhouse Juice, Thursdays, Terroni and many more