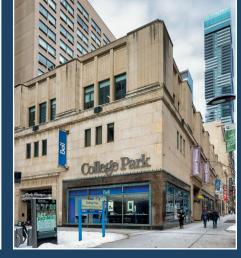

# 530 Yonge Street

Toronto, ON

# 530 Yonge Street

Toronto, ON

Size: Unit 1: 2,042 sq. ft.

Unit 2: 1,976 sq.ft.

Unit 3: 2,796 sq. ft. (Lower Level)

Gross Rent: Unit 1: \$15,485/month

Unit 2: \$8,892/month

Unit 3: \$3,000/month (Lower Level)

Available: Immediately

- Incredible location at Yonge Street and Breadalbane Street
- Excellent Yonge Street presence and signage opportunities
- Steps to both Wellesley and College subway stations
- Direct neighbouring tenants include McDonald's, Galleria Supermarket, Tim Hortons and LCBO