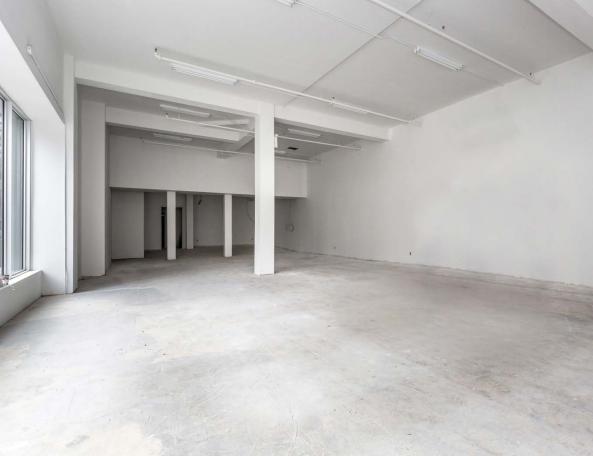

Yonge Street Retail for Lease

# 530 Yonge Street

Toronto, ON



# Yonge Street Retail for Lease

# 530 Yonge Street

Toronto, ON

Size: Unit 1: 2,042 sq. ft.

Unit 2: 1,976 sq.ft.

Unit 3: 2,796 sq. ft. (Lower Level)

Gross Rent: Unit 1: \$15,485/month

Unit 2: \$8,892/month

Unit 3: \$3,000/month (Lower Level)

Available: Immediately

- Incredible location at Yonge Street and Breadalbane Street
- Excellent Yonge Street presence and signage opportunities
- Steps to both Wellesley and College subway stations
- Direct neighbouring tenants include McDonald's, Galleria Supermarket, Tim Hortons and LCBO

## **GROUND FLOOR**



## LOWER LEVEL



# **Ground Level Interior Images**







# Downtown Yonge

**Location Overview** 

Downtown Yonge is the heart of Toronto's tourist, retail and entertainment scene. It is located along the Line 1 of the TTC subway system and runs north/south from Queen Street to Bloor Street. This area is Toronto's most accessible, serviced by 5 subway stations and numerous bus and street-car lines.

Two of the city's most popular tourist destinations are found along Yonge Street; Yonge-Dundas Square and The Toronto Eaton Centre.

Yonge-Dundas Square is often compared to Times Square, drawing nearly 60 million visitors each year. The intersection is home to a large out-

door public square, a 24 multiplex theatre and the Eaton Centre, North America's busiest mall. Toronto Metropolitan University (formerly Ryerson University) is also located h