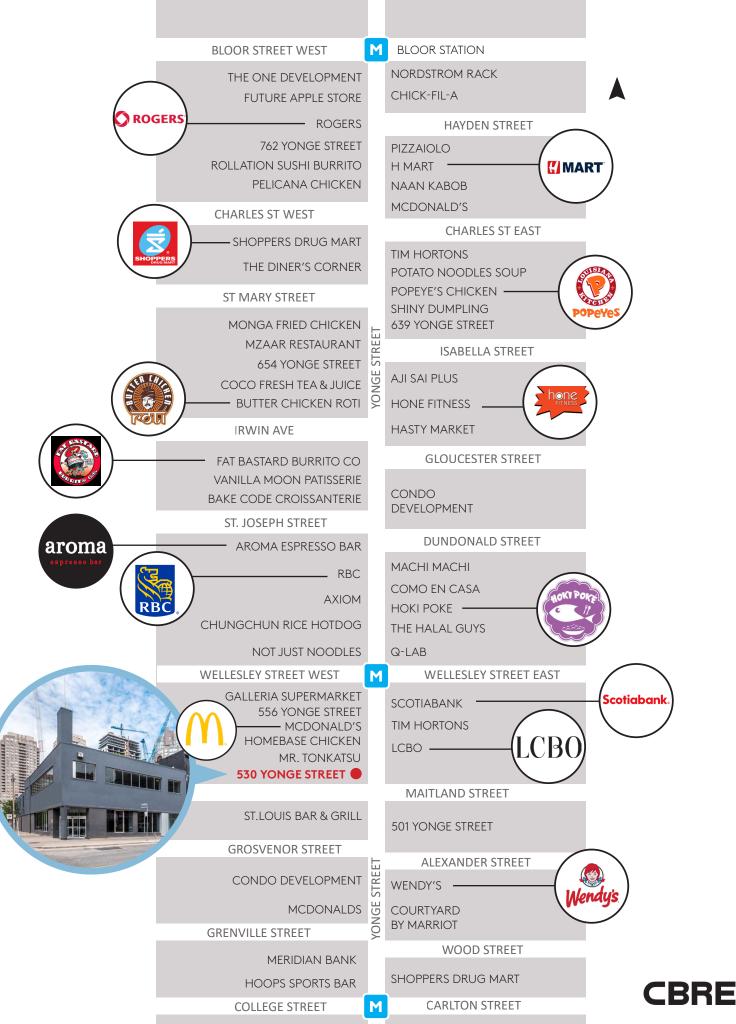

Available: Immediately

- Incredible location at Yonge Street and Breadalbane Street
- Excellent Yonge Street presence and signage opportunities
- Steps to both Wellesley and College subway stations
- Direct neighbouring tenants include McDonald's, Galleria Supermarket, Tim Hortons and LCBO

# Downtown Yonge

**Location Overview** 

Downtown Yonge is the heart of Toronto's tourist, retail and entertainment scene. It is located along the Line 1 of the TTC subway system and runs north/south from Queen Street to Bloor Street. This area is Toronto's most accessible, serviced by 5 subway stations and numerous bus and street-car lines.

Downtown Yonge is experiencing exponential growth, with the development of a number of high-rise condominiums. There are currently 28 condominiums under construction/proposed along the Yonge Street corridor between Dundas Street and Bloor Street, bringing an additional 18.896 residential units to the area.