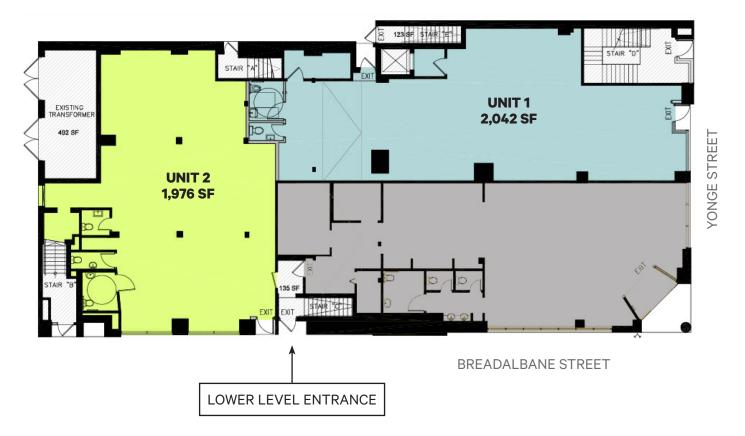

# 530 Yonge Street

Toronto, ON

Size: Unit 1: 2,042 sq. ft.

Unit 2: 1,976 sq.ft.

Unit 3: 2,796 sq. ft. (Lower Level)

Gross Rent: Unit 1: \$15,485/month

Unit 2: \$8,892/month

Unit 3: \$3,000/month (Lower Level)

## **GROUND FLOOR**