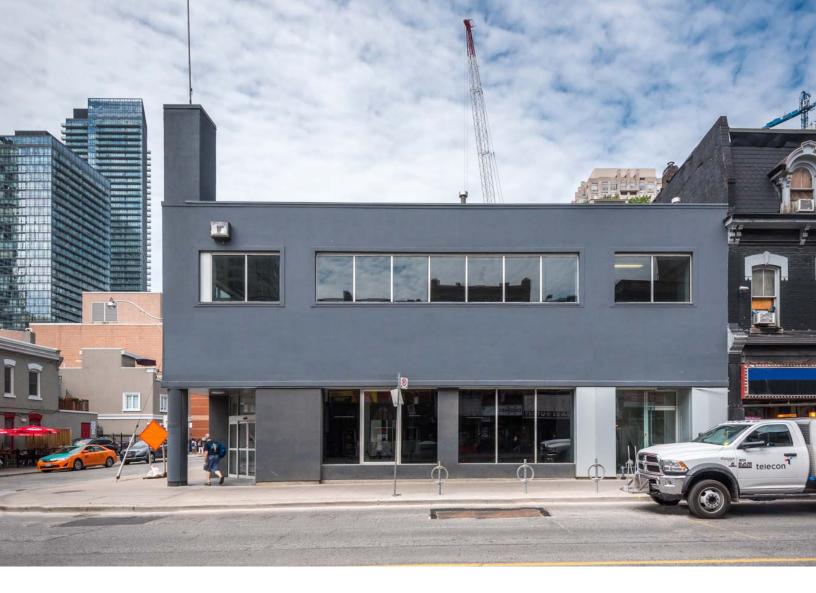

# Yonge Street Retail for Lease

# 530 Yonge Street

Toronto, ON

Size: Unit 1: 2,042 sq. ft.

Unit 2: 1,976 sq.ft.

Unit 3: 2,796 sq. ft. (Lower Level)

Gross Rent: Unit 1: \$15,485/month

Unit 2: \$8,892/month

Unit 3: \$3,000/month (Lower Level)

Available: Immediately

- Incredible location at Yonge Street and Breadalbane Street
- Excellent Yonge Street presence and signage opportunities
- Steps to both Wellesley and College subway stations
- Direct neighbouring tenants include McDonald's, Galleria Supermarket, Tim Hortons and LCBO