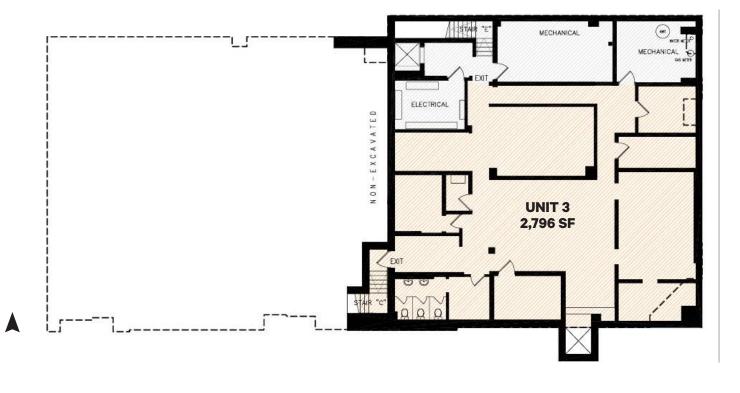

# 530 Yonge Street

Toronto, ON

Size: Unit 1: 2,042 sq. ft.

Unit 2: 1,976 sq.ft.

Unit 3: 2,796 sq. ft. (Lower Level)

Gross Rent: Unit 1: \$15,485/month

Unit 2: \$8,892/month

Unit 3: \$3,000/month (Lower Level)

## LOWER LEVEL