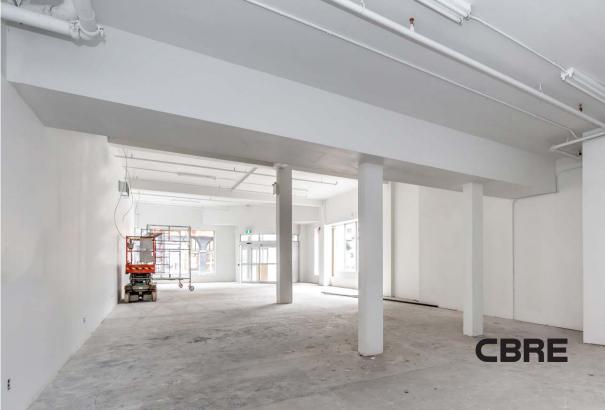

Yonge Street Retail for Lease

# 530 Yonge Street

Toronto, ON



# Yonge Street Retail for Lease

# 530 Yonge Street

Toronto, ON

Size: Unit 1: 2,042 sq. ft.

Unit 2: 1,976 sq.ft.

Unit 3: 2,796 sq. ft. (Lower Level)

Gross Rent: Unit 1: \$15,485/month

Unit 2: \$8,892/month

Unit 3: \$3,000/month (Lower Level)

Available: Immediately

- Incredible location at Yonge Street and Breadalbane Street
- Excellent Yonge Street presence and signage opportunities
- Steps to both Wellesley and College subway stations
- Direct neighbouring tenants include McDonald's, Galleria Supermarket, Tim Hortons and LCBO

## **GROUND FLOOR**



## LOWER LEVEL



# **Ground Level Interior Images**







# Downtown Yonge

**Location Overview** 

Downtown Yonge is the heart of Toronto's tourist, retail and entertainment scene. It is located along the Line 1 of the TTC subway system and runs north/south from Queen Street to Bloor Street. This area is Toronto's most accessible, serviced by 5 subway stations and numerous bus and street-car lines.

Two of the city's most popular tourist destinations are found along Yonge Street; Yonge-Dundas Square and The Toronto Eaton Centre.

Yonge-Dundas Square is often compared to Times Square, drawing nearly 60 million visitors each year. The intersection is home to a large out-

door public square, a 24 multiplex theatre and the Eaton Centre, North America's busiest mall. Toronto Metropolitan University (formerly Ryerson University) is also located her