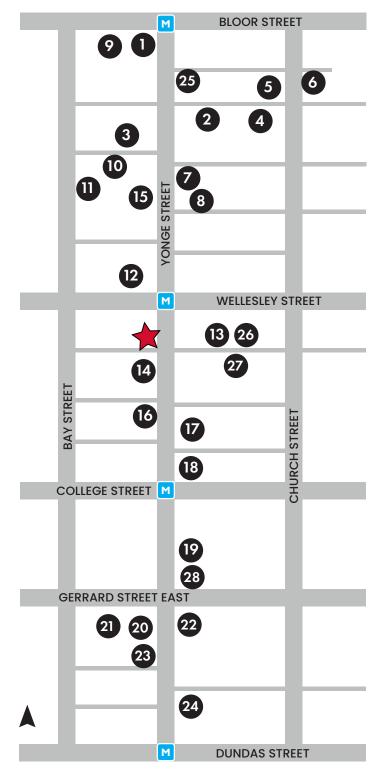

# Area Developments

18,896 new units

|    | Address/Name  | # of<br>Units | Status           |
|----|---------------|---------------|------------------|
| 1  | The One       | 505           | Construction     |
| 2  | 15 Charles    | 549           | Pre-Construction |
| 3  | 10 St. Mary   | 465           | Pre-Construction |
| 4  | 55 Charles    | 665           | Construction     |
| 5  | The Charles   | 428           | Construction     |
| 6  | 625 Church    | 656           | Pre-Construction |
| 7  | 619 Yonge     | 606           | Pre-Construction |
| 8  | The Ivy       | 232           | Construction     |
| 9  | 19 Bloor West | 528           | Pre-Construction |
| 10 | 25 St. Mary   | 1143          | Pre-Construction |
| 11 | 1075 Bay      | 540           | Pre-Construction |
| 12 | 8 Wellesley   | 600           | Construction     |
| 13 | 20 Maitland   | 502           | Pre-Construction |
| 14 | 510 Yonge     | 500           | Pre-Construction |
| 15 | 646 Yonge     | 548           | Pre-Construction |
| 16 | IMMIX Condos  | 451           | Construction     |
| 17 | 475 Yonge     | 1611          | Pre-Construction |
| 18 | 2 Carlton     | 990           | Pre-Construction |
| 19 | 415 Yonge     | 471           | Pre-Construction |
| 20 | 372 Yonge     | 415           | Pre-Construction |
| 21 | Chelsea Green | 2109          | Pre-Construction |
| 22 | Concord Sky   | 1106          | Construction     |
| 23 | 8 Elm         | 819           | Contruction      |
| 24 | 335 Yonge     | 165           | Pre-Construction |
| 25 | 699 Yonge     | 514           | Pre-Construction |
| 26 | 34 Maitland   | 529           | Pre-Construction |
| 27 | 33 Maitland   | 439           | Pre-Construction |
| 28 | 399 Yonge     | 810           | Pre-Construction |
|    | TOTAL         | 18.896        | <u>'</u>         |