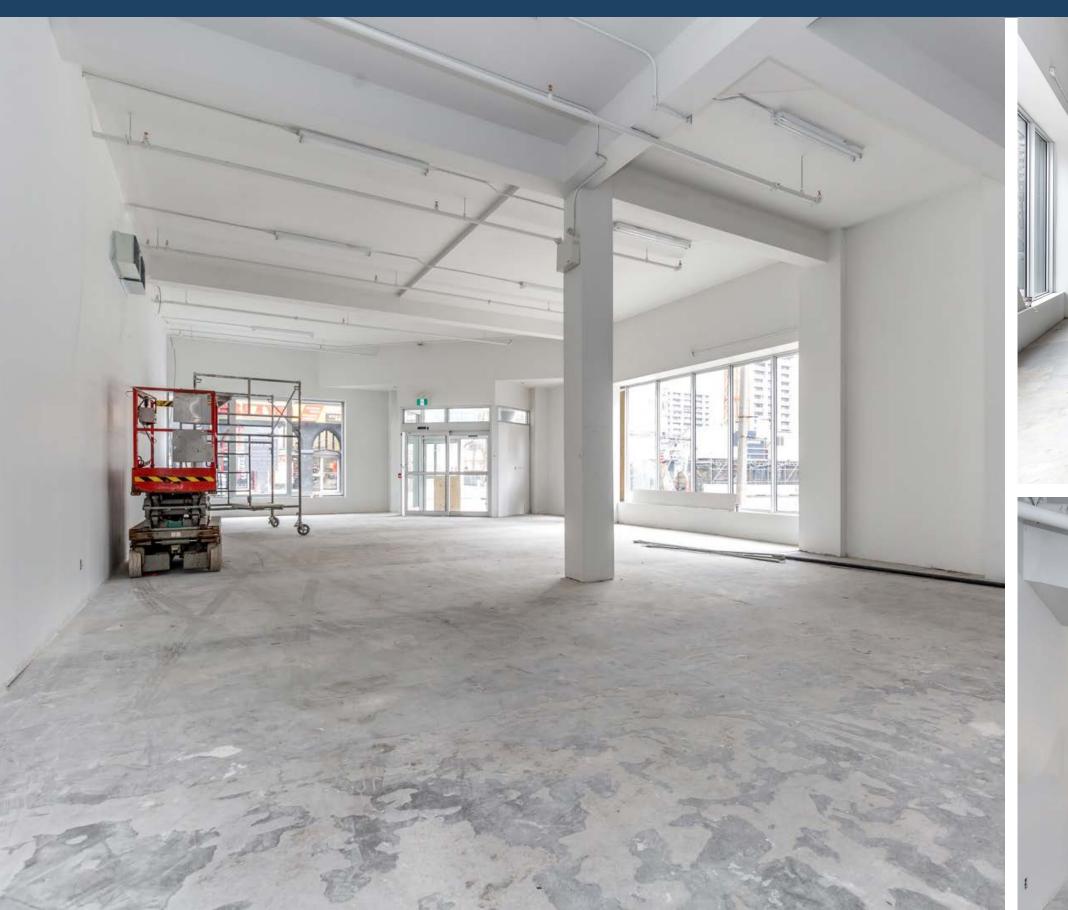

Yonge Street Retail for Lease

# 530 Yonge Street

Toronto, ON



# Yonge Street Retail for Lease

# 530 Yonge Street

Toronto, ON

Size: Unit 1: 2,042 sq. ft.

Unit 2: 1,976 sq.ft.

Unit 3: 2,796 sq. ft. (Lower Level)

Gross Rent: Unit 1: \$15,485/month

Unit 2: \$8,892/month

Unit 3: \$3,000/month (Lower Level)

Available: Immediately

- Incredible location at Yonge Street and Breadalbane Street
- Excellent Yonge Street presence and signage opportunities
- Steps to both Wellesley and College subway stations
- Direct neighbouring tenants include McDonald's, Galleria Supermarket, Tim Hortons and LCBO

## **GROUND FLOOR**



## LOWER LEVEL



# **Ground Level Interior Images**







# Downtown Yonge

**Location Overview** 

Downtown Yonge is the heart of Toronto's tourist, retail and entertainment scene. It is located along the Line 1 of the TTC subway system and runs north/south from Queen Street to Bloor Street. This area is Toronto's most accessible, serviced by 5 subway stations and numerous bus and street-car lines.

Two of the city's most popular tourist destinations are found along Yonge Street; Yonge-Dundas Square and The Toronto Eaton Centre.

Yonge-Dundas Square is often compared to Times Square, drawing nearly 60 million visitors each year. The intersection is home to a large out-

door public square, a 24 multiplex theatre and the Eaton Centre, North America's busiest mall. Toronto Metropolitan University (formerly Ryerson University) is also located