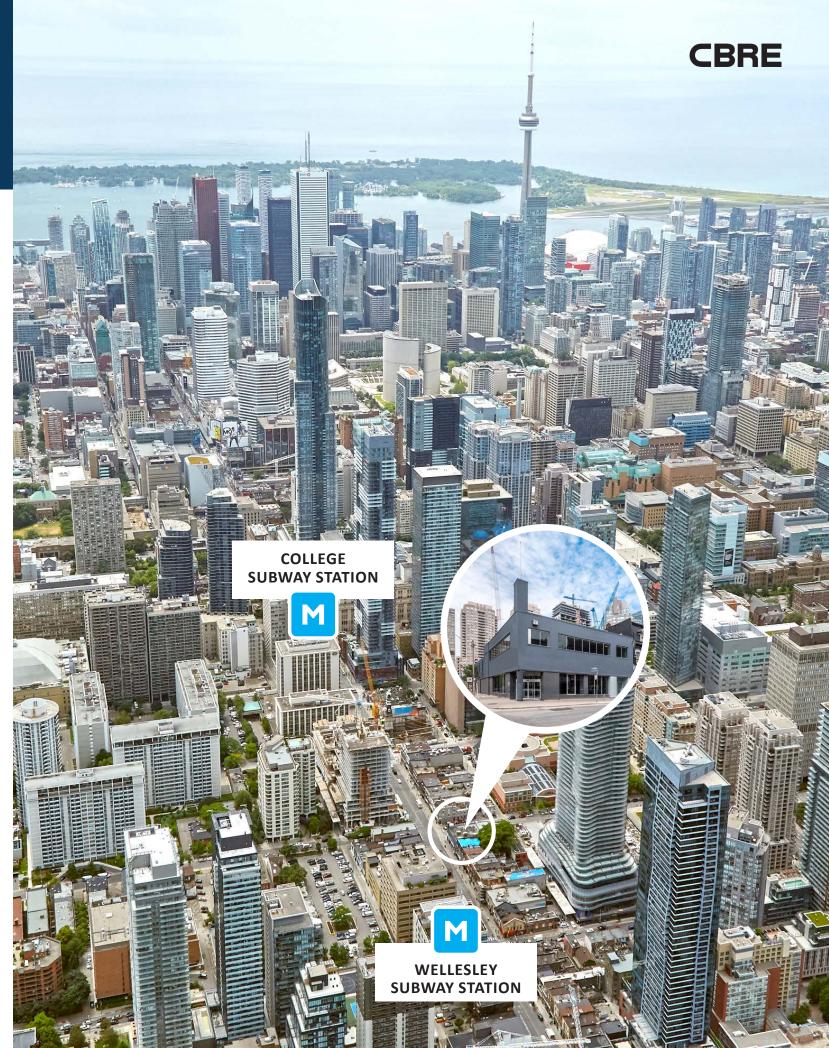

Available: Immediately

- Incredible location at Yonge Street and Breadalbane Street
- Excellent Yonge Street presence and signage opportunities
- Steps to both Wellesley and College subway stations
- Direct neighbouring tenants include McDonald's, Galleria Supermarket, Tim Hortons and LCBO

# Downtown Yonge

**Location Overview** 

Downtown Yonge is the heart of Toronto's tourist, retail and entertainment scene. It is located along the Line 1 of the TTC subway system and runs north/south from Queen Street to Bloor Street. This area is Toronto's most accessible, serviced by 5 subway stations and numerous bus and street-car lines.