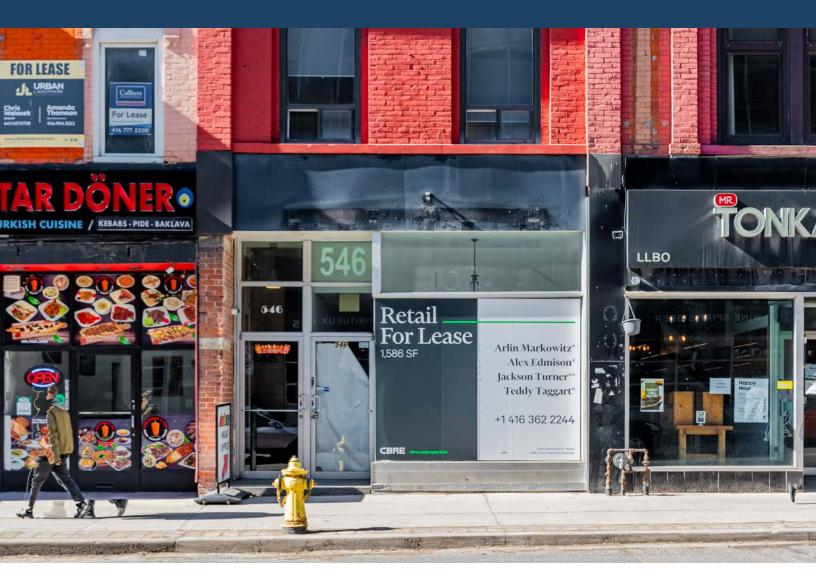

# 546 Yonge Street

Toronto, ON

# 546 Yonge Street

Toronto, ON

Size: 1,586 sq. ft. + 908 sq. ft. basement

Net Rent: \$75.00 per sq. ft.

TMI: \$30.00 per sq. ft.

Total Monthly Rent: \$13,900/month + HST and utilities

Available: Immediately

- Right-sized space suitable for a variety of retail uses
- Excellent Yonge Street exposure
- Steps to Wellesley subway station
- Neighbouring retailers: McDonald's, Galleria Supermarket, Tim Hortons and LCBO