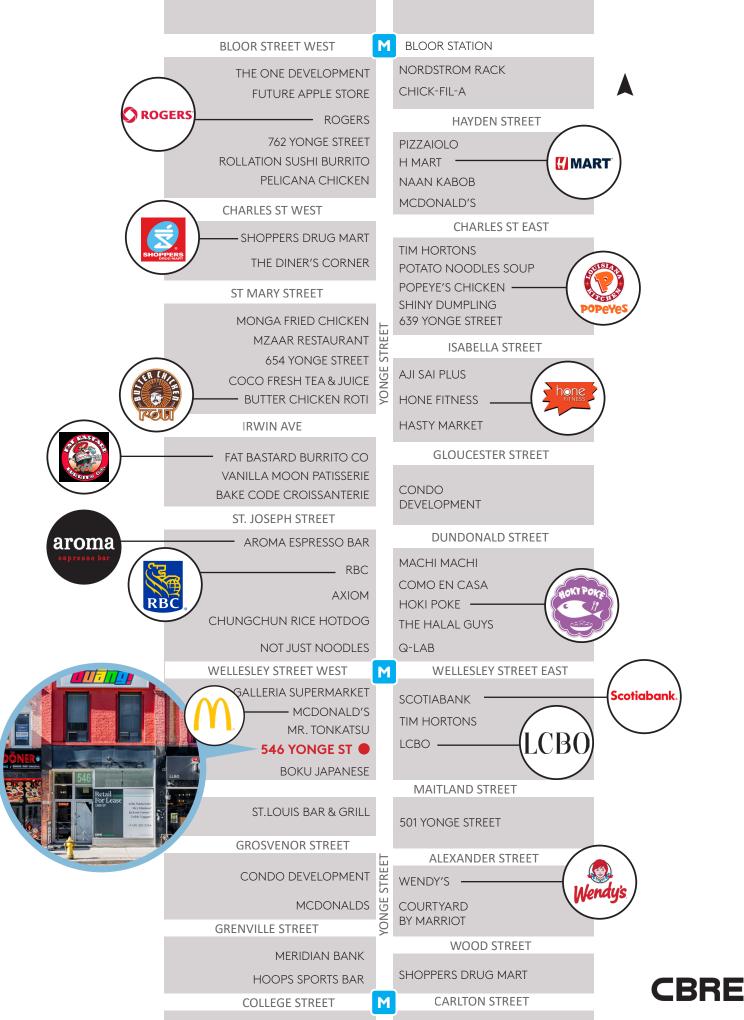

- Right-sized space suitable for a variety of retail uses
- Excellent Yonge Street exposure
- Steps to Wellesley subway station
- Neighbouring retailers: McDonald's, Galleria Supermarket, Tim Hortons and LCBO