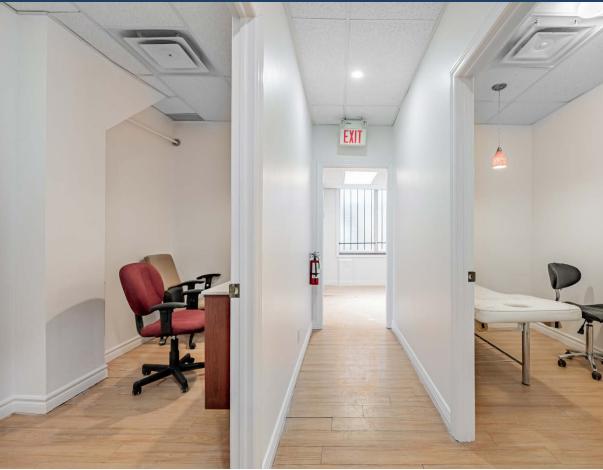

Yonge Street Retail for Lease

# 546 Yonge Street

Toronto, ON



### Yonge Street Retail for Lease

# 546 Yonge Street

Toronto, ON

Size: 1,586 sq. ft. + 908 sq. ft. basement

Net Rent: \$75.00 per sq. ft.

TMI: \$30.00 per sq. ft.

Total Monthly Rent: \$13,900/month + HST and utilities

Available: Immediately

- Right-sized space suitable for a variety of retail uses
- Excellent Yonge Street exposure
- Steps to Wellesley subway station
- Neighbouring retailers: McDonald's, Galleria Supermarket, Tim Hortons and LCBO

### **Ground Floor**

#### ASSUMED DEMISING WALL THICKNESS



ASSUMED DEMISING WALL THICKNES

### Basement



ASSUMED DEMISING WALL THICKNESS





YONGE STREET

### **Interior Images**







## Downtown Yonge

**Location Overview** 

Downtown Yonge is the heart of Toronto's tourist, retail and entertainment scene. It is located along the Line 1 of the TTC subway system and runs north/south from Queen Street to Bloor Street. This area is Toronto's most accessible, serviced by 5 subway stations and numerous bus and street-car lines.

Two of the city's most popular tourist destinations are found along Yonge Street; Yonge-Dundas Square and The Toronto Eaton Centre.

Yonge-Dundas Square is often compared to Times Square, drawing nearly 60 million visitors each year. The intersection is home to a large out-

door public square, a 24 multiplex theatre and the Eaton Centre, North America's busiest mall. Toronto Metropolitan University (formerly Ryerson University) is also located