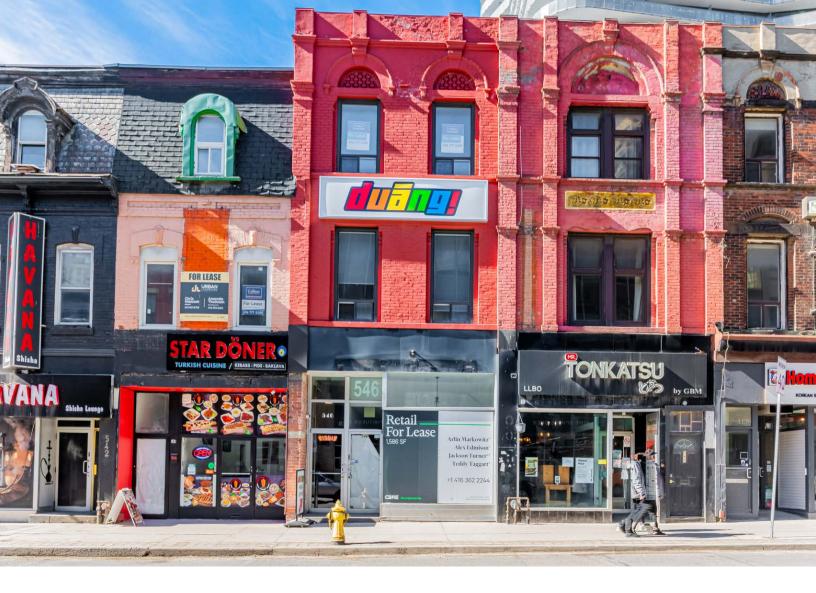

# 546 Yonge Street

Toronto, ON

# 546 Yonge Street

Toronto, ON

Size: 1,586 sq. ft. + 908 sq. ft. basement

Net Rent: \$75.00 per sq. ft.

TMI: \$30.00 per sq. ft.

Total Monthly Rent: \$13,900/month + HST and utilities

Available: Immediately

- Right-sized space suitable for a variety of retail uses
- Excellent Yonge Street exposure
- Steps to Wellesley subway station
- Neighbouring retailers: McDonald's, Galleria Supermarket, Tim Hortons and LCBO