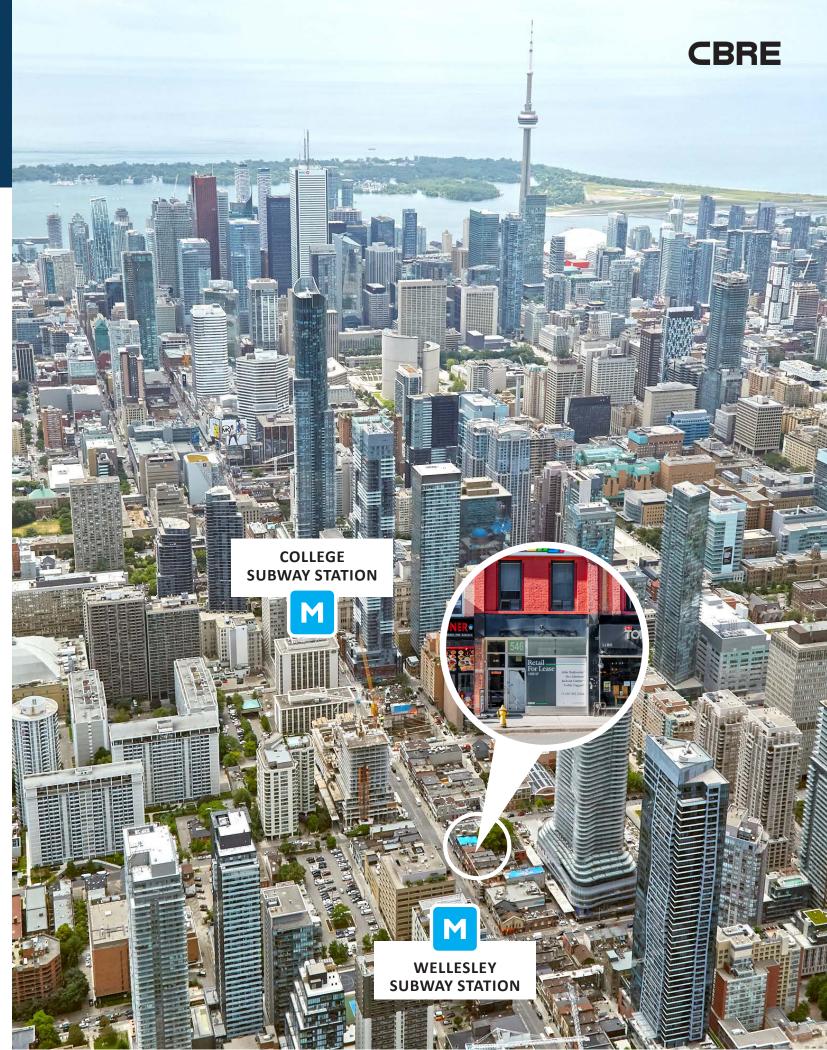

## Downtown Yonge

**Location Overview** 

Downtown Yonge is the heart of Toronto's tourist, retail and entertainment scene. It is located along the Line 1 of the TTC subway system and runs north/south from Queen Street to Bloor Street. This area is Toronto's most accessible, serviced by 5 subway stations and numerous bus and street-car lines.

Two of the city's most popular tourist destinations are found along Yonge Street; Yonge-Dundas Square and The Toronto Eaton Centre.

Yonge-Dundas Square is often compared to Times Square, drawing nearly 60 million visitors each year. The intersection is home to a large out-

door public square, a 24 multiplex theatre and the Eaton Centre, North America's busiest mall. Toronto Metropolitan University (formerly Ryerson University) is also located here, and is home to nearly 50,000 students and 1,200 faculty members.