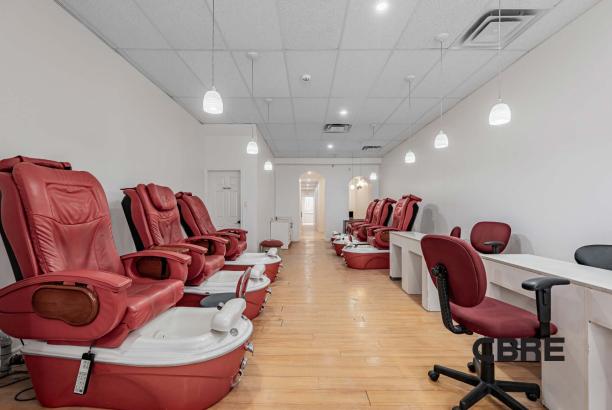

Yonge Street Retail for Lease

# 546 Yonge Street

Toronto, ON



### Yonge Street Retail for Lease

# 546 Yonge Street

Toronto, ON

Size: 1,586 sq. ft. + 908 sq. ft. basement

Net Rent: \$75.00 per sq. ft.

TMI: \$30.00 per sq. ft.

Total Monthly Rent: \$13,900/month + HST and utilities

Available: Immediately

- Right-sized space suitable for a variety of retail uses
- Excellent Yonge Street exposure
- Steps to Wellesley subway station
- Neighbouring retailers: McDonald's, Galleria Supermarket, Tim Hortons and LCBO

### **Ground Floor**

#### ASSUMED DEMISING WALL THICKNESS



ASSUMED DEMISING WALL THICKNES

### Basement



ASSUMED DEMISING WALL THICKNESS





YONGE STREET

### **Interior Images**







## Downtown Yonge

**Location Overview** 

Downtown Yonge is the heart of Toronto's tourist, retail and entertainment scene. It is located along the Line 1 of the TTC subway system and runs north/south from Queen Street to Bloor Street. This area is Toronto's most accessible, serviced by 5 subway stations and numerous bus and street-car lines.

Two of the city's most popular tourist destinations are found along Yonge Street; Yonge-Dundas Square and The Toronto Eaton Centre.

Yonge-Dundas Square is often compared to Times Square, drawing nearly 60 million visitors each year. The intersection is home to a large out-

door public square, a 24 multiplex theatre and the Eaton Centre, North America's busiest mall. Toronto Metropolitan University (formerly Ryerson University) is also located he