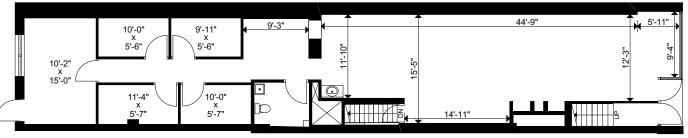

Yonge Street Retail for Lease

# 546 Yonge Street

Toronto, ON



### Yonge Street Retail for Lease

# 546 Yonge Street

Toronto, ON

Size: 1,586 sq. ft. + 908 sq. ft. basement

Net Rent: \$75.00 per sq. ft.

TMI: \$30.00 per sq. ft.

Total Monthly Rent: \$13,900/month + HST and utilities

Available: Immediately

- Right-sized space suitable for a variety of retail uses
- Excellent Yonge Street exposure
- Steps to Wellesley subway station
- Neighbouring retailers: McDonald's, Galleria Supermarket, Tim Hortons and LCBO

### **Ground Floor**

#### ASSUMED DEMISING WALL THICKNESS



ASSUMED DEMISING WALL THICKNES

### Basement



ASSUMED DEMISING WALL THICKNESS





YONGE STREET

### **Interior Images**







## Downtown Yonge

**Location Overview** 

Downtown Yonge is the heart of Toronto's tourist, retail and entertainment scene. It is located along the Line 1 of the TTC subway system and runs north/south from Queen Street to Bloor Street. This area is Toronto's most accessible, serviced by 5 subway stations and numerous bus and street-car lines.

Two of the city's most popular tourist destinations are found along Yonge Street; Yonge-Dundas Square and The Toronto Eaton Centre.

Yonge-Dundas Square is often compared to Times Square, drawing nearly 60 million visitors each year. The intersection is home to a large out-

door public square, a 24 multiplex theatre an