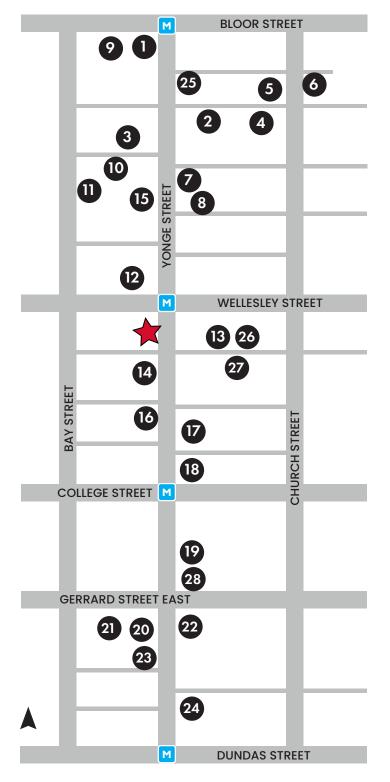

**COLLEGE STATION** 

## Area Developments

18,896 new units

|    | Address/Name  | # of<br>Units | Status           |
|----|---------------|---------------|------------------|
| 1  | The One       | 505           | Construction     |
| 2  | 15 Charles    | 549           | Pre-Construction |
| 3  | 10 St. Mary   | 465           | Pre-Construction |
| 4  | 55 Charles    | 665           | Construction     |
| 5  | The Charles   | 428           | Construction     |
| 6  | 625 Church    | 656           | Pre-Construction |
| 7  | 619 Yonge     | 606           | Pre-Construction |
| 8  | The Ivy       | 232           | Construction     |
| 9  | 19 Bloor West | 528           | Pre-Construction |
| 10 | 25 St. Mary   | 1143          | Pre-Construction |
| 11 | 1075 Bay      | 540           | Pre-Construction |
| 12 | 8 Wellesley   | 600           | Construction     |
| 13 | 20 Maitland   | 502           | Pre-Construction |
| 14 | 510 Yonge     | 500           | Pre-Construction |
| 15 | 646 Yonge     | 548           | Pre-Construction |
| 16 | IMMIX Condos  | 451           | Construction     |
| 17 | 475 Yonge     | 1611          | Pre-Construction |
| 18 | 2 Carlton     | 990           | Pre-Construction |
| 19 | 415 Yonge     | 471           | Pre-Construction |
| 20 | 372 Yonge     | 415           | Pre-Construction |
| 21 | Chelsea Green | 2109          | Pre-Construction |
| 22 | Concord Sky   | 1106          | Construction     |
| 23 | 8 Elm         | 819           | Contruction      |
| 24 | 335 Yonge     | 165           | Pre-Construction |
| 25 | 699 Yonge     | 514           | Pre-Construction |
| 26 | 34 Maitland   | 529           | Pre-Construction |
| 27 | 33 Maitland   | 439           | Pre-Construction |
| 28 | 399 Yonge     | 810           | Pre-Construction |
|    | TOTAL         | 19 906        | ·                |