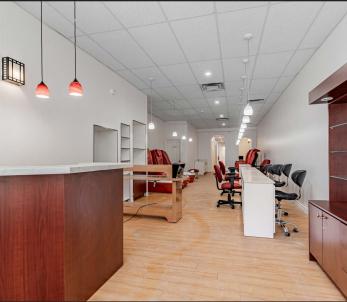

Yonge Street Retail for Lease

# 546 Yonge Street

Toronto, ON



### Yonge Street Retail for Lease

# 546 Yonge Street

Toronto, ON

Size: 1,586 sq. ft. + 908 sq. ft. basement

Net Rent: \$75.00 per sq. ft.

TMI: \$30.00 per sq. ft.

Total Monthly Rent: \$13,900/month + HST and utilities

Available: Immediately

- Right-sized space suitable for a variety of retail uses
- Excellent Yonge Street exposure
- Steps to Wellesley subway station
- Neighbouring retailers: McDonald's, Galleria Supermarket, Tim Hortons and LCBO

### **Ground Floor**

#### ASSUMED DEMISING WALL THICKNESS



ASSUMED DEMISING WALL THICKNES

### Basement



ASSUMED DEMISING WALL THICKNESS





YONGE STREET

### **Interior Images**







## Downtown Yonge

**Location Overview** 

Downtown Yonge is the heart of Toronto's tourist, retail and entertainment scene. It is located along the Line 1 of the TTC subway system and runs north/south from Queen Street to Bloor Street. This area is Toronto's most accessible, serviced by 5 subway stations and numerous bus and street-car lines.

Two of the city's most popular tourist destinations are found along Yonge Street; Yonge-Dundas Square and The Toronto Eaton Centre.

Yonge-Dundas Square is often compared to Times Square, drawing nearly 60 million visitors each year. The intersection is home to a large out-

door public square, a 24 multiplex theatre and the Eaton Centre, North America's busiest mall. Toronto Metropolitan University (fo