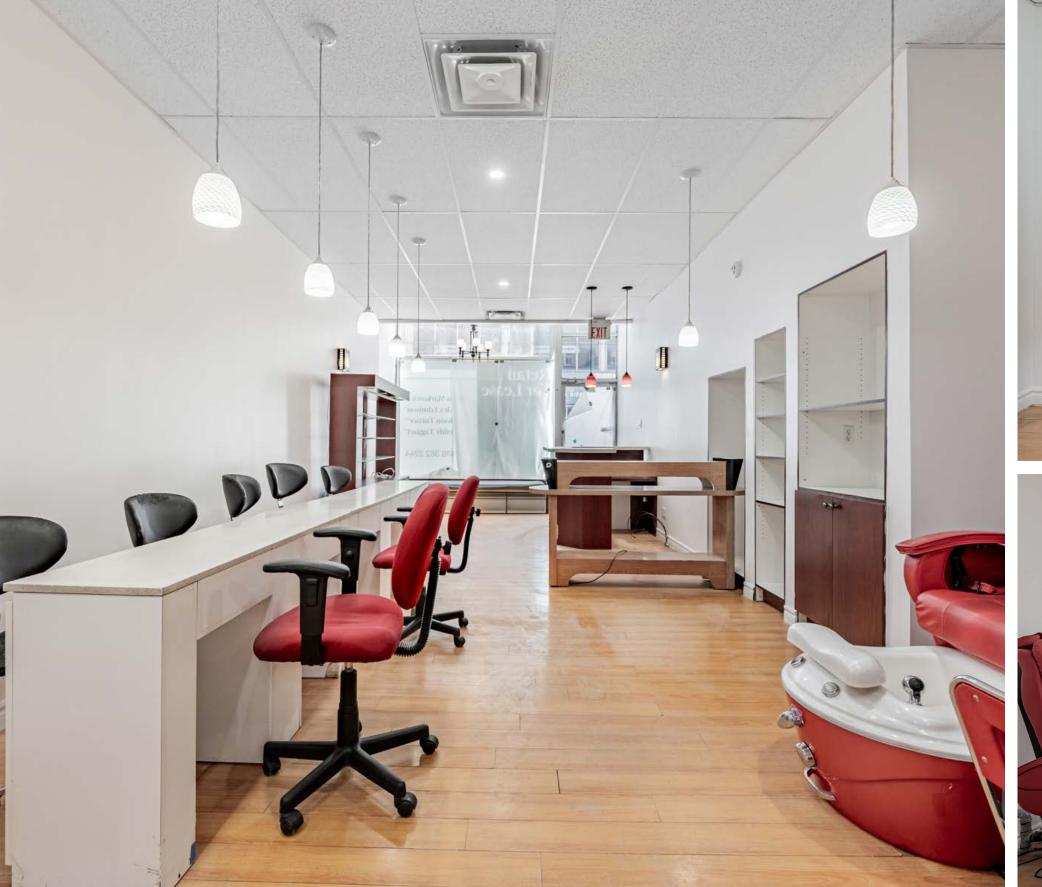

Yonge Street Retail for Lease

# 546 Yonge Street

Toronto, ON



### Yonge Street Retail for Lease

# 546 Yonge Street

Toronto, ON

Size: 1,586 sq. ft. + 908 sq. ft. basement

Net Rent: \$75.00 per sq. ft.

TMI: \$30.00 per sq. ft.

Total Monthly Rent: \$13,900/month + HST and utilities

Available: Immediately

- Right-sized space suitable for a variety of retail uses
- Excellent Yonge Street exposure
- Steps to Wellesley subway station
- Neighbouring retailers: McDonald's, Galleria Supermarket, Tim Hortons and LCBO

### **Ground Floor**

#### ASSUMED DEMISING WALL THICKNESS



ASSUMED DEMISING WALL THICKNES

### Basement



ASSUMED DEMISING WALL THICKNESS





YONGE STREET

### **Interior Images**







## Downtown Yonge

**Location Overview** 

Downtown Yonge is the heart of Toronto's tourist, retail and entertainment scene. It is located along the Line 1 of the TTC subway system and runs north/south from Queen Street to Bloor Street. This area is Toronto's most accessible, serviced by 5 subway stations and numerous bus and street-car lines.

Two of the city's most popular tourist destinations are found along Yonge Street; Yonge-Dundas Square and The Toronto Eaton Centre.

Yonge-Dundas Square is often compared to Times Square, drawing nearly 60 million visitors each year. The intersection is home to a large out-

door public square, a 24 multiplex theatre and the Eaton Centre, North America's busiest mall. Toronto Metropolitan University (formerly Ryerson University) is also locate