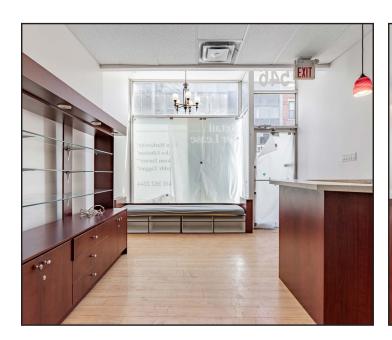

Yonge Street Retail for Lease

# 546 Yonge Street

Toronto, ON



### Yonge Street Retail for Lease

# 546 Yonge Street

Toronto, ON

Size: 1,586 sq. ft. + 908 sq. ft. basement

Net Rent: \$75.00 per sq. ft.

TMI: \$30.00 per sq. ft.

Total Monthly Rent: \$13,900/month + HST and utilities

Available: Immediately

- Right-sized space suitable for a variety of retail uses
- Excellent Yonge Street exposure
- Steps to Wellesley subway station
- Neighbouring retailers: McDonald's, Galleria Supermarket, Tim Hortons and LCBO

### **Ground Floor**

#### ASSUMED DEMISING WALL THICKNESS



ASSUMED DEMISING WALL THICKNES

### Basement



ASSUMED DEMISING WALL THICKNESS





YONGE STREET

### **Interior Images**







## Downtown Yonge

**Location Overview** 

Downtown Yonge is the heart of Toronto's tourist, retail and entertainment scene. It is located along the Line 1 of the TTC subway system and runs north/south from Queen Street to Bloor Street. This area is Toronto's most accessible, serviced by 5 subway stations and numerous bus and street-car lines.

Two of the city's most popular tourist destinations are found along Yonge Street; Yonge-Dundas Square and The Toronto Eaton Centre.

Yonge-Dundas Square is often compared to Times Square, drawing nearly 60 million visitors each year. The intersection is home to a large out-

door public square, a 24 multiplex theatre and the Eaton Centre, North America's busiest mall. Toronto Metropolitan University (