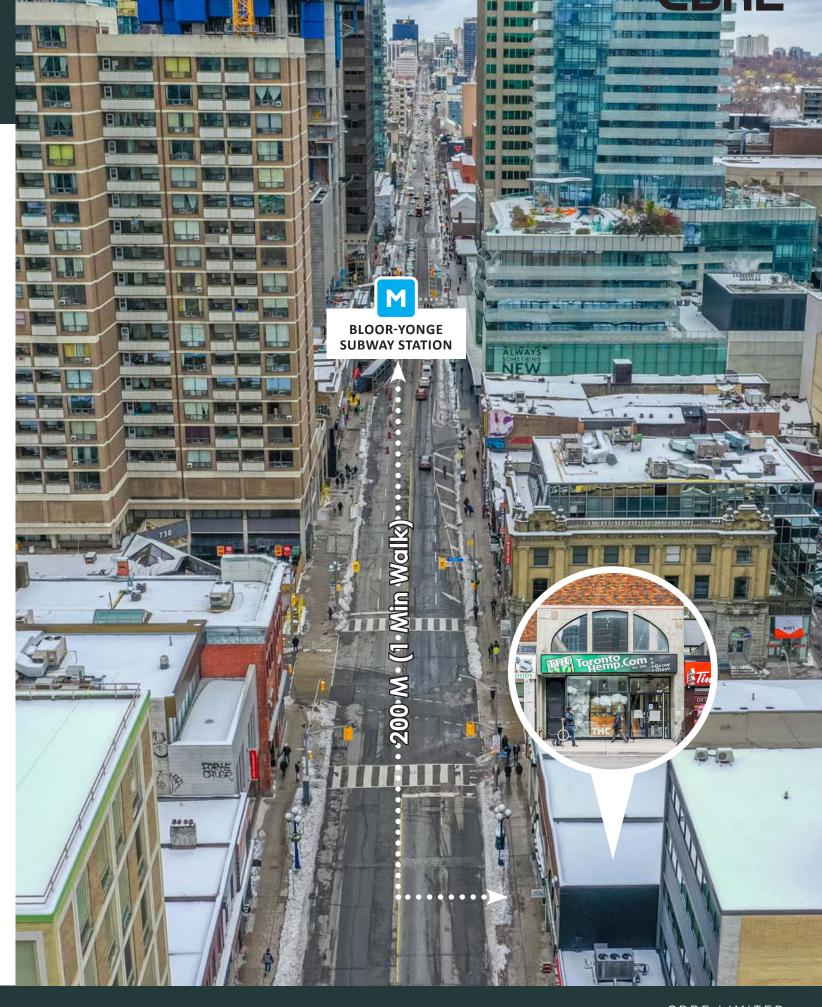

Available: Immediately

- + Excellent downtown location, just south of the intersection of Yonge & Bloor
- + Walking distance to Bloor-Yonge and Wellesley subway stations
- + Benefits from high pedestrian traffic
- + Ideal for a variety of uses including office, medical, hair, nails etc.
- + Neighbouring tenants: Shoppers Drug Mart, Tim Hortons, McDonalds, Dollarama, HMart, Naan Kabob