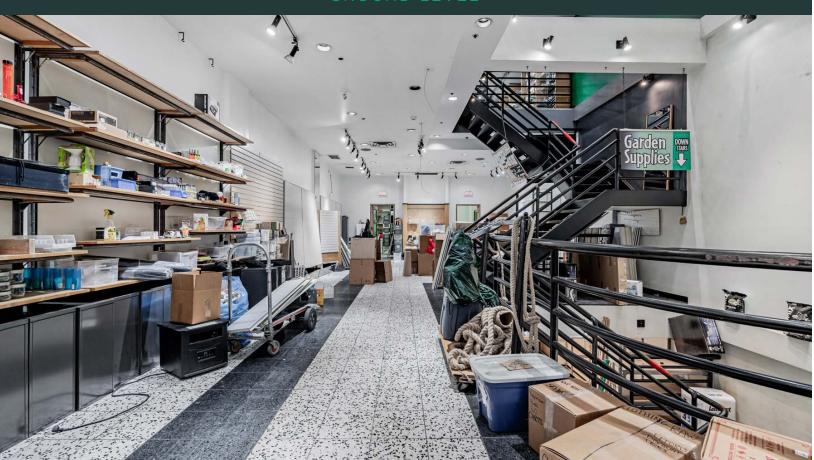

DETAILS

Ground: 2,420 sq. ft.
Second: 2,200 sq. ft.

Size: Second: 2,200 sq. ft. Lower: 2,396 sq. ft.

Total: 7,016 sq. ft.

Net Rent: \$27.50 per sq .ft. (blended)

TMI: \$15.52 per sq. ft. (blended)

Available: Immediately

- + Excellent downtown location, just south of the intersection of Yonge & Bloor
- + Walking distance to Bloor-Yonge and Wellesley subway stations
- + Benefits from high pedestrian traffic
- + Ideal for a variety of uses including office, medical, hair, nails etc.
- + Neighbouring tenants: Shoppers Drug Mart, Tim Hortons, McDonalds, Dollarama, HMart, Naan Kabob



665 YONGE STREET | FOR LEASE CBRE LIMITED

## FLOOR PLANS

### BASEMENT | 2,396 SF



### GROUND | 2,420 SF



### SECOND | 2,200 SF







665 YONGE STREET | FOR LEASE

# INTERIOR IMAGES



GROUND LEVEL





SECOND LEVE



### DOWNTOWN YONGE

Downtown Yonge is the heart of Toronto's tourist, retail and entertainment scene. It is located along the Line 1 of the TTC subway system and runs north/south from Queen Street to Bloor Street. This area is Toronto's most accessible, serviced by 5 subway stations and numerous bus and streetcar lines.

Two of the city's most popular tourist destinations are found along Yonge Street; Yonge-Dundas Square and The Toronto Eaton Centre. Yonge-Dundas Square is often compared to Times Square, drawing nearly 60 million visitors each year. The intersection is home to a large outdoor

public square, a 24 multiplex theatre and the Eaton Centre, North America's busiest mall. Toronto Metropolitan University (formerly Ryerson University) is also located here, and is