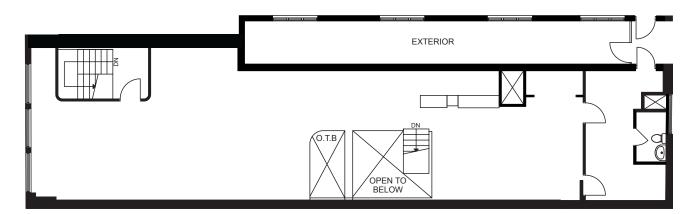

## FLOOR PLANS

### BASEMENT | 2,396 SF

### GROUND | 2,420 SF

### SECOND | 2,200 SF

665 YONGE STREET | FOR LEASE