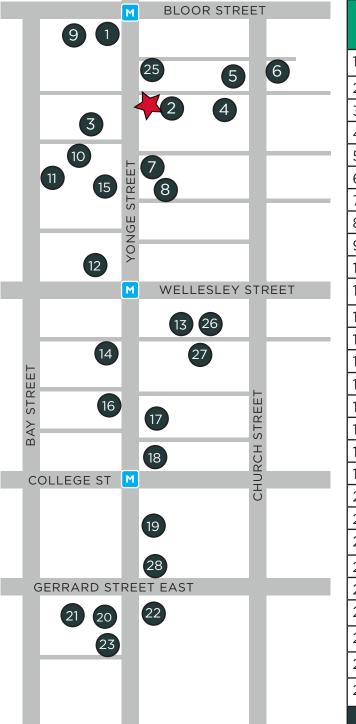

### 665 YONGE STREET AREA DEVELOPMENTS

|    | Address/Name  | # of<br>Units | Status           |
|----|---------------|---------------|------------------|
| 1  | The One       | 505           | Construction     |
| 2  | 15 Charles    | 549           | Pre-Construction |
| 3  | 10 St. Mary   | 465           | Pre-Construction |
| 4  | 55 Charles    | 665           | Construction     |
| 5  | The Charles   | 428           | Construction     |
| 6  | 625 Church    | 656           | Pre-Construction |
| 7  | 619 Yonge     | 606           | Pre-Construction |
| 8  | The Ivy       | 232           | Construction     |
| 9  | 19 Bloor West | 528           | Pre-Construction |
| 10 | 25 St. Mary   | 1143          | Pre-Construction |
| 11 | 1075 Bay      | 540           | Pre-Construction |
| 12 | 8 Wellesley   | 600           | Construction     |
| 13 | 20 Maitland   | 502           | Pre-Construction |
| 14 | 510 Yonge     | 500           | Pre-Construction |
| 15 | 646 Yonge     | 548           | Pre-Construction |
| 16 | IMMIX Condos  | 451           | Construction     |
| 17 | 475 Yonge     | 1611          | Pre-Construction |
| 18 | 2 Carlton     | 990           | Pre-Construction |
| 19 | 415 Yonge     | 471           | Pre-Construction |
| 20 | 372 Yonge     | 415           | Pre-Construction |
| 21 | Chelsea Green | 2109          | Pre-Construction |
| 22 | Concord Sky   | 1106          | Construction     |
| 23 | 8 Elm         | 819           | Contruction      |
| 24 | 335 Yonge     | 165           | Pre-Construction |
| 25 | 699 Yonge     | 514           | Pre-Construction |
| 26 | 34 Maitland   | 529           | Pre-Construction |
| 27 | 33 Maitland   | 439           | Pre-Construction |
| 28 | 399 Yonge     | 810           | Pre-Construction |
|    | TOTAL         | 18,896        | ·                |