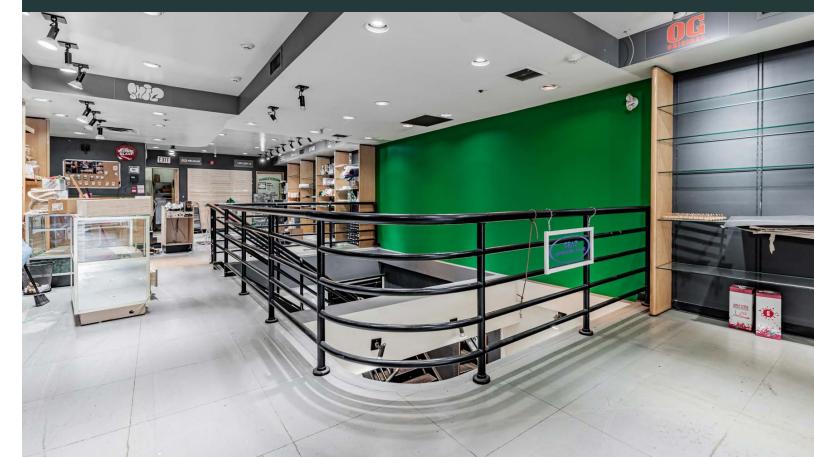

2,420 sq. ft.
Second: 2,200 sq. ft.

Size: Second: 2,200 sq. ft. Lower: 2,396 sq. ft.

Total: 7,016 sq. ft.

Net Rent: \$27.50 per sq .ft. (blended)

TMI: \$15.52 per sq. ft. (blended)

Available: Immediately

- + Excellent downtown location, just south of the intersection of Yonge & Bloor
- + Walking distance to Bloor-Yonge and Wellesley subway stations
- + Benefits from high pedestrian traffic
- + Ideal for a variety of uses including office, medical, hair, nails etc.
- + Neighbouring tenants: Shoppers Drug Mart, Tim Hortons, McDonalds, Dollarama, HMart, Naan Kabob



665 YONGE STREET | FOR LEASE CBRE LIMITED

## FLOOR PLANS

### BASEMENT | 2,396 SF



### GROUND | 2,420 SF



### SECOND | 2,200 SF







665 YONGE STREET | FOR LEASE

# INTERIOR IMAGES



GROUND LEVEL





SECOND LEVE



### DOWNTOWN YONGE

Downtown Yonge is the heart of Toronto's tourist, retail and entertainment scene. It is located along the Line 1 of the TTC subway system and runs north/south from Queen Street to Bloor Street. This area is Toronto's most accessible, serviced by 5 subway stations and numerous bus and streetcar lines.

Two of the city's most popular tourist destinations are found along Yonge Street; Yonge-Dundas Square and The Toronto Eaton Centre. Yonge-Dundas Square is often compared to Times Square, drawing nearly 60 million visitors each year. The intersection is home to a large outdoor

public square, a 24 multiplex theatre and the Eaton Centre, North America's busiest mall. Toronto Metropolitan University (formerly Ryerson University) is also located here, and is home to nearly 5