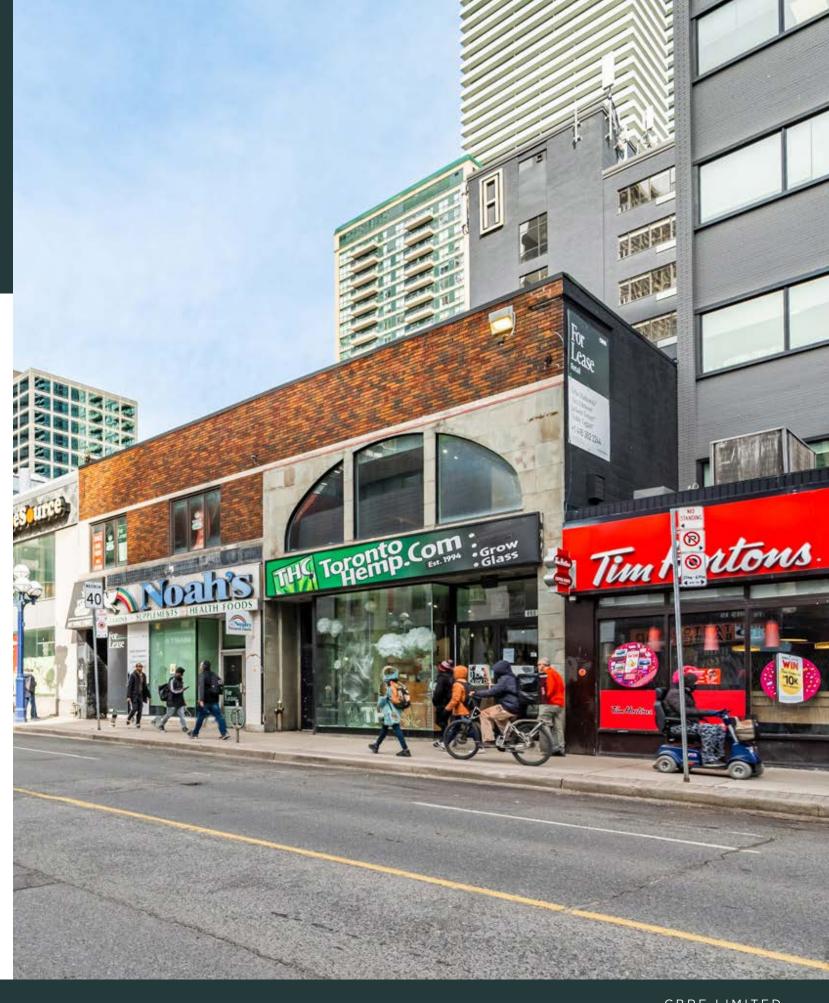

Available: Immediately

- + Excellent downtown location, just south of the intersection of Yonge & Bloor
- + Walking distance to Bloor-Yonge and Wellesley subway stations
- + Benefits from high pedestrian traffic
- + Ideal for a variety of uses including office, medical, hair, nails etc.
- + Neighbouring tenants: Shoppers Drug Mart, Tim Hortons, McDonalds, Dollarama, HMart, Naan Kabob

665 YONGE STREET | FOR LEASE CBRE LIMITED