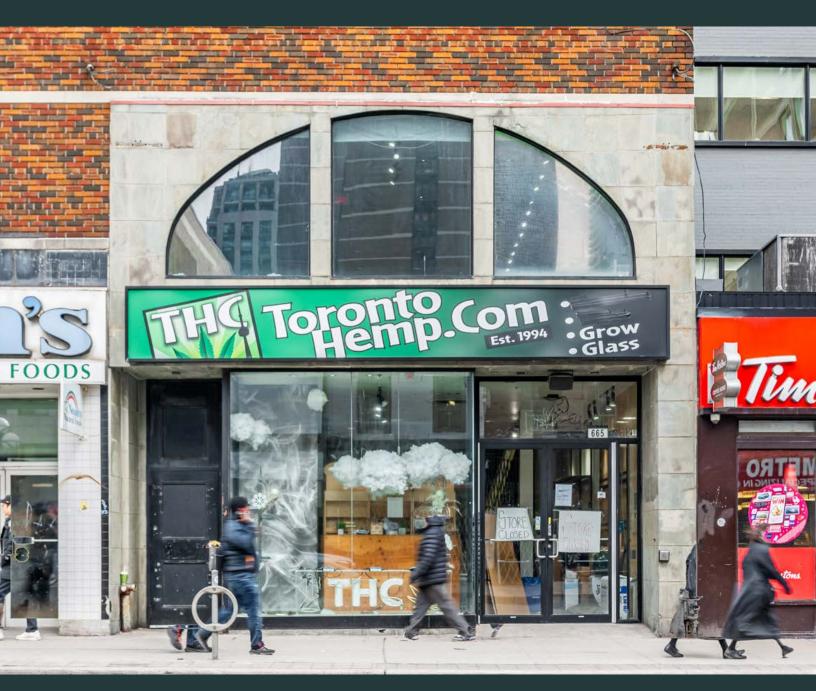

# 65 YONGE STREET

PRIME YONGE STREET RETAIL FOR LEASE | TORONTO

**CBRE** urban retail team

## 65 YONGE STREET

PRIME YONGE STREET RETAIL FOR LEASE | TORONTO

Available: Immediately

- + Excellent downtown location, just south of the intersection of Yonge & Bloor
- + Walking distance to Bloor-Yonge and Wellesley subway stations
- + Benefits from high pedestrian traffic
- + Ideal for a variety of uses including office, medical, hair, nails etc.
- + Neighbouring tenants: Shoppers Drug Mart, Tim Hortons, McDonalds, Dollarama, HMart, Naan Kabob

665 YONGE STREET | FOR LEASE CBRE LIMITED