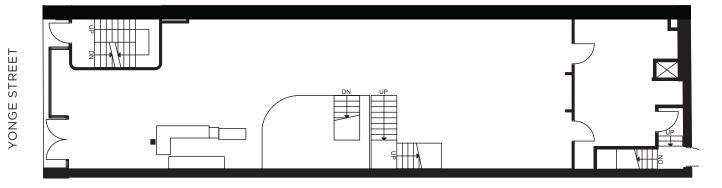

an retail team

## 65 YONGE STREET

PRIME YONGE STREET RETAIL FOR LEASE | TORONTO

#### PROPERTY DETAILS

Ground: 2,420 sq. ft.
Second: 2,200 sq. ft.

Size: Second: 2,200 sq. ft. Lower: 2,396 sq. ft.

Total: 7,016 sq. ft.

Net Rent: \$27.50 per sq .ft. (blended)

TMI: \$15.52 per sq. ft. (blended)

Available: Immediately

- + Excellent downtown location, just south of the intersection of Yonge & Bloor
- + Walking distance to Bloor-Yonge and Wellesley subway stations
- + Benefits from high pedestrian traffic
- + Ideal for a variety of uses including office, medical, hair, nails etc.
- + Neighbouring tenants: Shoppers Drug Mart, Tim Hortons, McDonalds, Dollarama, HMart, Naan Kabob



665 YONGE STREET | FOR LEASE CBRE LIMITED

## FLOOR PLANS

### BASEMENT | 2,396 SF



### GROUND | 2,420 SF



### SECOND | 2,200 SF







665 YONGE STREET | FOR LEASE

# INTERIOR IMAGES



GROUND LEVEL





SECOND LEVE



### DOWNTOWN YONGE

Downtown Yonge is the heart of Toronto's tourist, retail and entertainment scene. It is located along the Line 1 of the TTC subway system and runs north/south from Queen Street to Bloor Street. This area is Toronto's most accessible, serviced by 5 subway stations and numerous bus and streetcar lines.

Two of the city's most popular tourist destinations are found along Yonge Street; Yonge-Dundas Square and The Toronto Eaton Centre. Yonge-Dundas Square is often compared to Times Square, drawing nearly 60 million visitors each year. The intersection is home to a large outdoor

public square, a 24 multiplex theatre and the Eaton Centre, North America's busiest