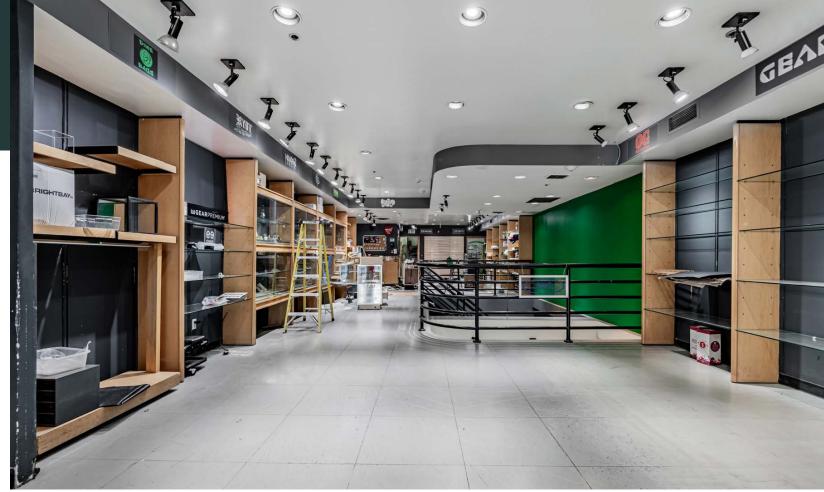

STREET

PRIME YONGE STREET RETAIL FOR LEASE | TORONTO

#### PROPERTY DETAILS

Ground: 2,420 sq. ft.
Second: 2,200 sq. ft.

Size: Second: 2,200 sq. ft. Lower: 2,396 sq. ft.

Total: 7,016 sq. ft.

Net Rent: \$27.50 per sq .ft. (blended)

TMI: \$15.52 per sq. ft. (blended)

Available: Immediately

- + Excellent downtown location, just south of the intersection of Yonge & Bloor
- + Walking distance to Bloor-Yonge and Wellesley subway stations
- + Benefits from high pedestrian traffic
- + Ideal for a variety of uses including office, medical, hair, nails etc.
- + Neighbouring tenants: Shoppers Drug Mart, Tim Hortons, McDonalds, Dollarama, HMart, Naan Kabob



665 YONGE STREET | FOR LEASE CBRE LIMITED

## FLOOR PLANS

### BASEMENT | 2,396 SF



### GROUND | 2,420 SF



### SECOND | 2,200 SF







665 YONGE STREET | FOR LEASE

# INTERIOR IMAGES



GROUND LEVEL





SECOND LEVE



### DOWNTOWN YONGE

Downtown Yonge is the heart of Toronto's tourist, retail and entertainment scene. It is located along the Line 1 of the TTC subway system and runs north/south from Queen Street to Bloor Street. This area is Toronto's most accessible, serviced by 5 subway stations and numerous bus and streetcar lines.

Two of the city's most popular tourist destinations are found along Yonge Street; Yonge-Dundas Square and The Toronto Eaton Centre. Yonge-Dundas Square is often compared to Times Square, drawing nearly 60 million visitors each year. The intersection is home to a large outdoor

public square, a 24 multiplex theatre and the Eaton Centre, North America's busiest mall. Toronto Metropolitan