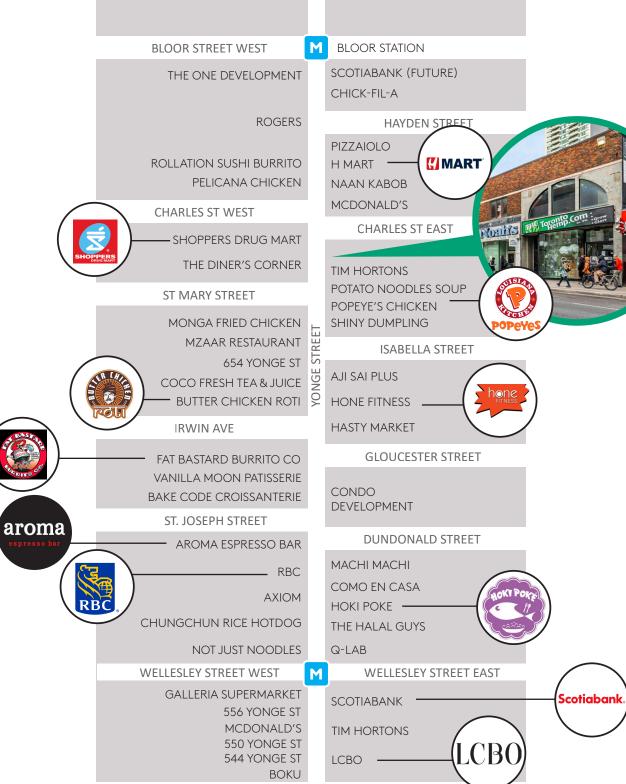

Available: Immediately

- + Excellent downtown location, just south of the intersection of Yonge & Bloor
- + Walking distance to Bloor-Yonge and Wellesley subway stations
- + Benefits from high pedestrian traffic
- + Ideal for a variety of uses including office, medical, hair, nails etc.
- + Neighbouring tenants: Shoppers Drug Mart, Tim Hortons, McDonalds, Dollarama, HMart, Naan Kabob