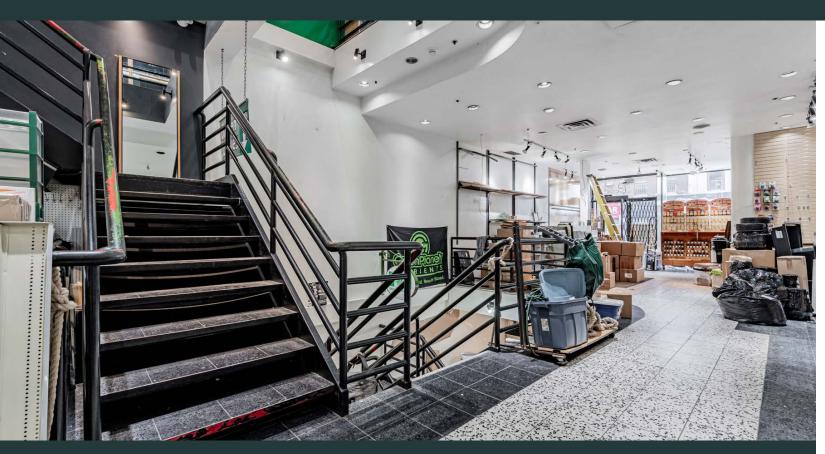

O

#### PROPERTY DETAILS

Ground: 2,420 sq. ft.
Second: 2,200 sq. ft.

Size: Second: 2,200 sq. ft. Lower: 2,396 sq. ft.

Total: 7,016 sq. ft.

Net Rent: \$27.50 per sq .ft. (blended)

TMI: \$15.52 per sq. ft. (blended)

Available: Immediately

- + Excellent downtown location, just south of the intersection of Yonge & Bloor
- + Walking distance to Bloor-Yonge and Wellesley subway stations
- + Benefits from high pedestrian traffic
- + Ideal for a variety of uses including office, medical, hair, nails etc.
- + Neighbouring tenants: Shoppers Drug Mart, Tim Hortons, McDonalds, Dollarama, HMart, Naan Kabob



665 YONGE STREET | FOR LEASE CBRE LIMITED

## FLOOR PLANS

### BASEMENT | 2,396 SF



### GROUND | 2,420 SF



### SECOND | 2,200 SF







665 YONGE STREET | FOR LEASE

# INTERIOR IMAGES



GROUND LEVEL





SECOND LEVE



### DOWNTOWN YONGE

Downtown Yonge is the heart of Toronto's tourist, retail and entertainment scene. It is located along the Line 1 of the TTC subway system and runs north/south from Queen Street to Bloor Street. This area is Toronto's most accessible, serviced by 5 subway stations and numerous bus and streetcar lines.

Two of the city's most popular tourist destinations are found along Yonge Street; Yonge-Dundas Square and The Toronto Eaton Centre. Yonge-Dundas Square is often compared to Times Square, drawing nearly 60 million visitors each year. The intersection is home to a large outdoor

public square, a 24 multiplex theatre and the Eaton Centre, North America's busiest mall. Toronto Metropolitan University (formerly Ryerson University) is also loca