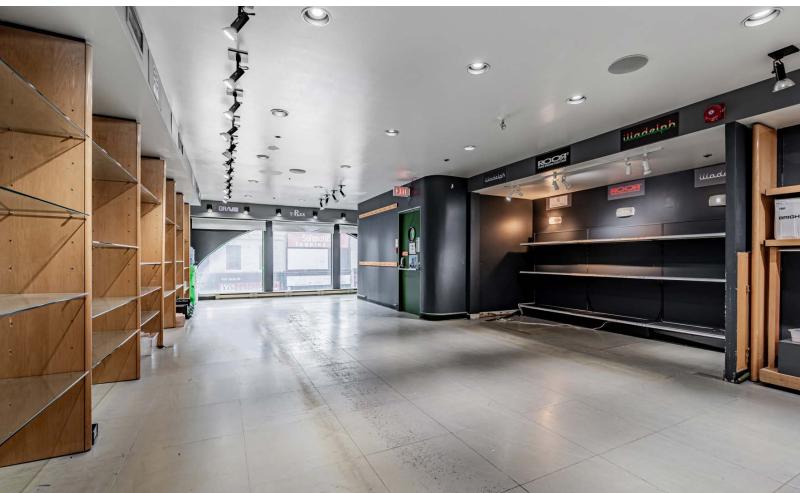

TREET

PRIME YONGE STREET RETAIL FOR LEASE | TORONTO

#### PROPERTY DETAILS

Ground: 2,420 sq. ft.
Second: 2,200 sq. ft.

Size: Second: 2,200 sq. ft. Lower: 2,396 sq. ft.

Total: 7,016 sq. ft.

Net Rent: \$27.50 per sq .ft. (blended)

TMI: \$15.52 per sq. ft. (blended)

Available: Immediately

- + Excellent downtown location, just south of the intersection of Yonge & Bloor
- + Walking distance to Bloor-Yonge and Wellesley subway stations
- + Benefits from high pedestrian traffic
- + Ideal for a variety of uses including office, medical, hair, nails etc.
- + Neighbouring tenants: Shoppers Drug Mart, Tim Hortons, McDonalds, Dollarama, HMart, Naan Kabob



665 YONGE STREET | FOR LEASE CBRE LIMITED

## FLOOR PLANS

### BASEMENT | 2,396 SF



### GROUND | 2,420 SF



### SECOND | 2,200 SF







665 YONGE STREET | FOR LEASE

# INTERIOR IMAGES



GROUND LEVEL





SECOND LEVE



### DOWNTOWN YONGE

Downtown Yonge is the heart of Toronto's tourist, retail and entertainment scene. It is located along the Line 1 of the TTC subway system and runs north/south from Queen Street to Bloor Street. This area is Toronto's most accessible, serviced by 5 subway stations and numerous bus and streetcar lines.

Two of the city's most popular tourist destinations are found along Yonge Street; Yonge-Dundas Square and The Toronto Eaton Centre. Yonge-Dundas Square is often compared to Times Square, drawing nearly 60 million visitors each year. The intersection is home to a large outdoor

public square, a 24 multiplex theatre and the Eaton Centre, North America's busiest mall. Toronto Metropolitan Un