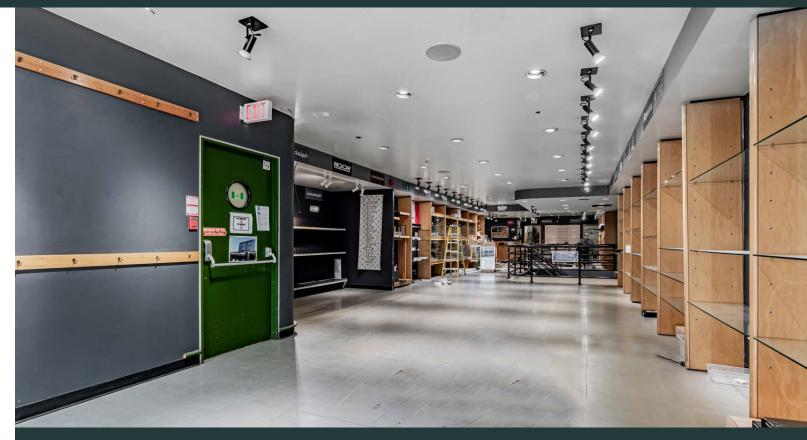

ETAILS

Ground: 2,420 sq. ft.
Second: 2,200 sq. ft.

Size: Second: 2,200 sq. ft. Lower: 2,396 sq. ft.

Total: 7,016 sq. ft.

Net Rent: \$27.50 per sq .ft. (blended)

TMI: \$15.52 per sq. ft. (blended)

Available: Immediately

- + Excellent downtown location, just south of the intersection of Yonge & Bloor
- + Walking distance to Bloor-Yonge and Wellesley subway stations
- + Benefits from high pedestrian traffic
- + Ideal for a variety of uses including office, medical, hair, nails etc.
- + Neighbouring tenants: Shoppers Drug Mart, Tim Hortons, McDonalds, Dollarama, HMart, Naan Kabob



665 YONGE STREET | FOR LEASE CBRE LIMITED

## FLOOR PLANS

### BASEMENT | 2,396 SF



### GROUND | 2,420 SF



### SECOND | 2,200 SF







665 YONGE STREET | FOR LEASE

# INTERIOR IMAGES



GROUND LEVEL





SECOND LEVE



### DOWNTOWN YONGE

Downtown Yonge is the heart of Toronto's tourist, retail and entertainment scene. It is located along the Line 1 of the TTC subway system and runs north/south from Queen Street to Bloor Street. This area is Toronto's most accessible, serviced by 5 subway stations and numerous bus and streetcar lines.

Two of the city's most popular tourist destinations are found along Yonge Street; Yonge-Dundas Square and The Toronto Eaton Centre. Yonge-Dundas Square is often compared to Times Square, drawing nearly 60 million visitors each year. The intersection is home to a large outdoor

public square, a 24 multiplex theatre and the Eaton Centre, North America's busiest mall. Toronto Metropolitan University (formerly Ryerson University) is also located here, and is h