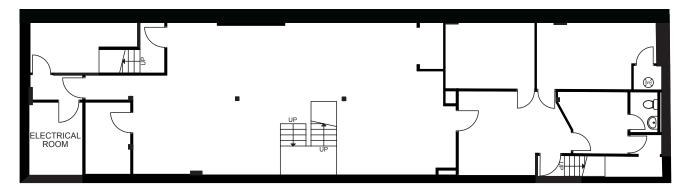

| TORONTO



**CBRE** urban retail team

## 65 YONGE STREET

PRIME YONGE STREET RETAIL FOR LEASE | TORONTO

#### PROPERTY DETAILS

Ground: 2,420 sq. ft.
Second: 2,200 sq. ft.

Size: Second: 2,200 sq. ft. Lower: 2,396 sq. ft.

Total: 7,016 sq. ft.

Net Rent: \$27.50 per sq .ft. (blended)

TMI: \$15.52 per sq. ft. (blended)

Available: Immediately

- + Excellent downtown location, just south of the intersection of Yonge & Bloor
- + Walking distance to Bloor-Yonge and Wellesley subway stations
- + Benefits from high pedestrian traffic
- + Ideal for a variety of uses including office, medical, hair, nails etc.
- + Neighbouring tenants: Shoppers Drug Mart, Tim Hortons, McDonalds, Dollarama, HMart, Naan Kabob



665 YONGE STREET | FOR LEASE CBRE LIMITED

## FLOOR PLANS

### BASEMENT | 2,396 SF



### GROUND | 2,420 SF



### SECOND | 2,200 SF







665 YONGE STREET | FOR LEASE

# INTERIOR IMAGES



GROUND LEVEL





SECOND LEVE



### DOWNTOWN YONGE

Downtown Yonge is the heart of Toronto's tourist, retail and entertainment scene. It is located along the Line 1 of the TTC subway system and runs north/south from Queen Street to Bloor Street. This area is Toronto's most accessible, serviced by 5 subway stations and numerous bus and streetcar lines.

Two of the city's most popular tourist destinations are found along Yonge Street; Yonge-Dundas Square and The Toronto Eaton Centre. Yonge-Dundas Square is often compared to Times Square, drawing nearly 60 million visitors each year. The intersection is home to a large outdoor

public square, a 24 multiplex theatre and the Eaton Centre,