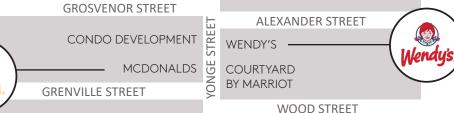

Available: Immediately

- + Excellent downtown location, just south of the intersection of Yonge & Bloor
- + Walking distance to Bloor-Yonge and Wellesley subway stations
- + Benefits from high pedestrian traffic
- + Ideal for a variety of uses including office, medical, hair, nails etc.
- + Neighbouring tenants: Shoppers Drug Mart, Tim Hortons, McDonalds, Dollarama, HMart, Naan Kabob