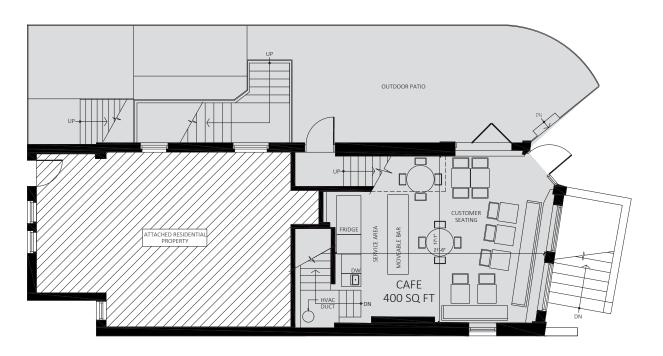

# 150 DAVENPORT

## CORNER RETAIL FOR LEASE

Mychwood, Torronte





### **Property Details**

Address: 1150 Davenport Road, Toronto

Size: Ground: 400 sq. ft.

Lower Level: <u>816 sq. ft.</u> Total: 1,216 sq. ft.

Gross Rent: \$5,500 / month

Available: Immediately

• Charming corner retail opportunity at the intersection of Davenport Rd. and Alberta Ave. in Toronto's Wychwood neighbourhood

• Fixtured restaurant space

• Features a large vine-covered outdoor patio



#### **Ground Floor 400 SF + Patio**



#### **Lower Level 816 SF**















### **Contact**

**Arlin Markowitz\*** 

Executive Vice President 416 815 2374 arlin.markowitz@cbre.com

Jackson Turner\*\*
Senior Vice President
416 815 2394
jackson.turner@cbre.com

\*Sales Representative

\*\*Broker

**Alex Edmison\*** 

Senior Vice President 416 874 7266 alex.edmison@cbre.com

Teddy Taggart\* Vice President 416 847 3254 teddy.taggart@cbre.com Emily Everett
Sales Representative
647 943 4185
emily.everett@cbre.com

**CBRE** 

This disclaimer shall apply to CBRE Limited, Real Estate Brokerage, and to all other divisions of the Corporation; to include all employees and independent contractors ("CBRE"). The information set out herein, including, without limitation, any projections, images, opinions, assumptions and estimates obta