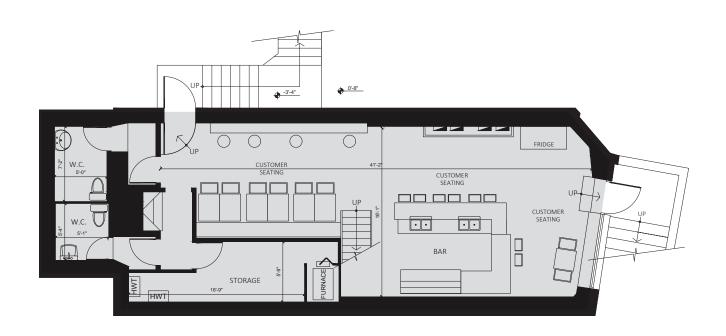

### **Property Details**

Address: 1150 Davenport Road, Toronto

Size: Ground: 400 sq. ft.

Lower Level: <u>816 sq. ft.</u> Total: 1,216 sq. ft.

Gross Rent: \$5,500 / month

Available: Immediately

• Charming corner retail opportunity at the intersection of Davenport Rd. and Alberta Ave. in Toronto's Wychwood neighbourhood

#### **Ground Floor 400 SF + Patio**

#### **Lower Level 816 SF**