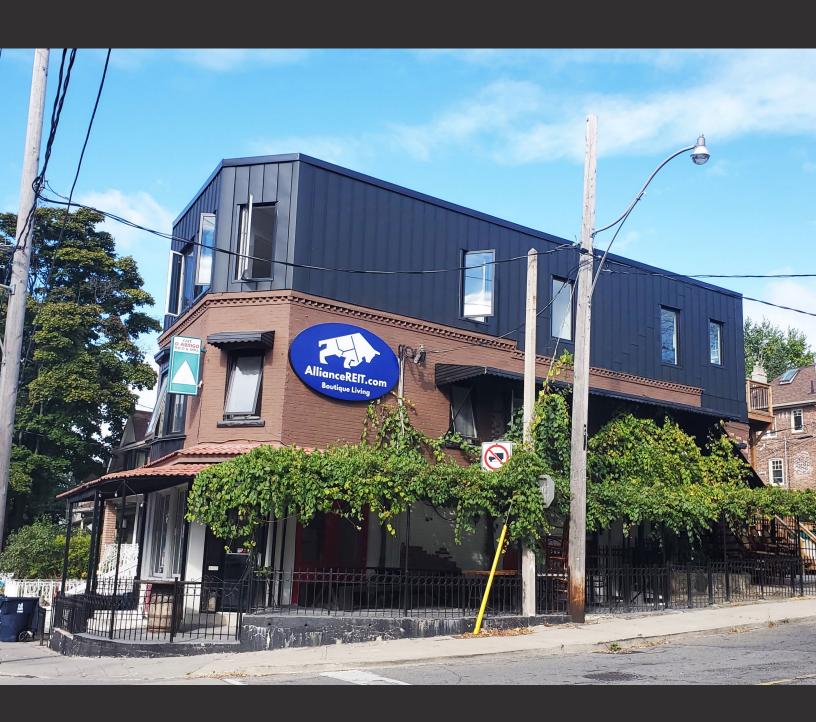

### **Property Details**

Address: 1150 Davenport Road, Toronto

Size: Ground: 400 sq. ft.

Lower Level: <u>816 sq. ft.</u> Total: 1,216 sq. ft.

Gross Rent: \$5,500 / month

Available: Immediately

• Charming corner retail opportunity at the intersection of Davenport Rd. and Alberta Ave. in Toronto's Wychwood neighbourhood

• Fixtured restaurant space

• Features a large vine-covered outdoor patio