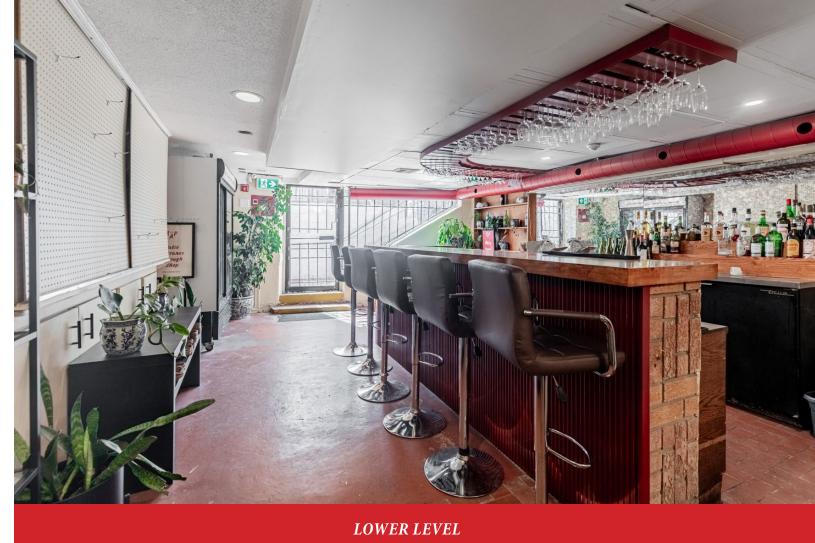

# 150 DAVENPORT

## CORNER RETAIL FOR LEASE

Mychwood, Torronte





### **Property Details**

Address: 1150 Davenport Road, Toronto

Size: Ground: 400 sq. ft.

Lower Level: <u>816 sq. ft.</u> Total: 1,216 sq. ft.

Gross Rent: \$5,500 / month

Available: Immediately

• Charming corner retail opportunity at the intersection of Davenport Rd. and Alberta Ave. in Toronto's Wychwood neighbourhood

• Fixtured restaurant space

• Features a large vine-covered outdoor patio



#### **Ground Floor 400 SF + Patio**



#### **Lower Level 816 SF**















### **Contact**

**Arlin Markowitz\*** 

Executive Vice President 416 815 2374 arlin.markowitz@cbre.com

Jackson Turner\*\*
Senior Vice President
416 815 2394
jackson.turner@cbre.com

\*Sales Representative

\*\*Broker

**Alex Edmison\*** 

Senior Vice President 416 874 7266 alex.edmison@cbre.com

Teddy Taggart\* Vice President 416 847 3254 teddy.taggart@cbre.com Emily Everett
Sales Representative
647 943 4185
emily.everett@cbre.com

**CBRE** 

This disclaimer shall apply to CBRE Limited, Real Estate Brokerage, and to all other divisions of the Corporation; to include all employees and independent contractors ("CBRE"). The information set out herein, including, without limitation, any projections, images, opinions, assumptions and estimates obtained from third parties (the "Informati