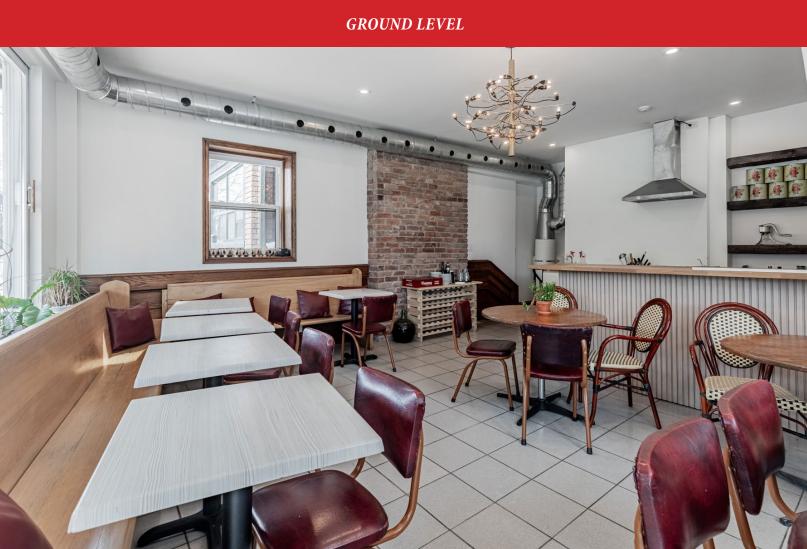

# 150 DAVENPORT

## CORNER RETAIL FOR LEASE

Mychwood, Torronte





### **Property Details**

Address: 1150 Davenport Road, Toronto

Size: Ground: 400 sq. ft.

Lower Level: <u>816 sq. ft.</u> Total: 1,216 sq. ft.

Gross Rent: \$5,500 / month

Available: Immediately

• Charming corner retail opportunity at the intersection of Davenport Rd. and Alberta Ave. in Toronto's Wychwood neighbourhood

• Fixtured restaurant space

• Features a large vine-covered outdoor patio



#### **Ground Floor 400 SF + Patio**



#### **Lower Level 816 SF**















### **Contact**

**Arlin Markowitz\*** 

Executive Vice President 416 815 2374 arlin.markowitz@cbre.com

Jackson Turner\*\*
Senior Vice President
416 815 2394
jackson.turner@cbre.com

\*Sales Representative

\*\*Broker

**Alex Edmison\*** 

Senior Vice President 416 874 7266 alex.edmison@cbre.com

Teddy Taggart\* Vice President 416 847 3254 teddy.taggart@cbre.com Emily Everett
Sales Representative
647 943 4185
emily.everett@cbre.com

**CBRE** 

This disclaimer shall apply to CBRE Limited, Real Estate Brokerage, and to all other divisions of the Corporation; to include all employees and independent contractors ("CBRE"). The information set out herein, including, without limitation, any projections, images, opinions, assumptions and estimates obtained from third parties (the "Informa