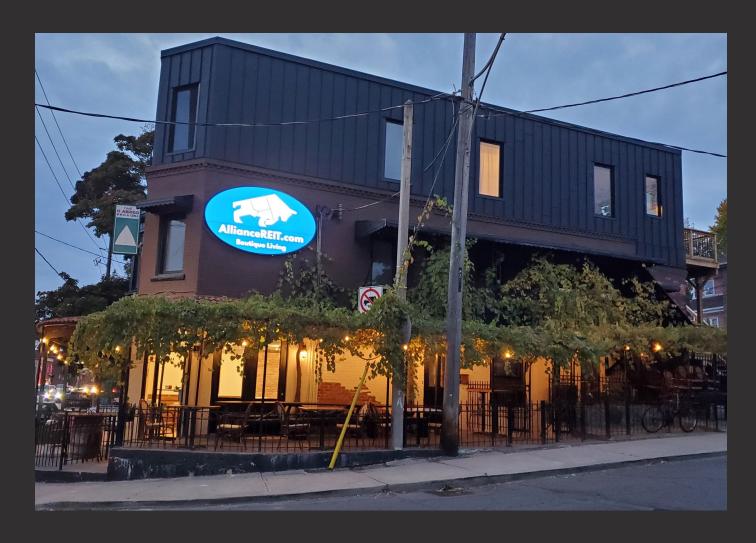

### **Property Details**

Address: 1150 Davenport Road, Toronto

Size: Ground: 400 sq. ft.

Lower Level: <u>816 sq. ft.</u> Total: 1,216 sq. ft.

Gross Rent: \$5,500 / month

Available: Immediately

• Charming corner retail opportunity at the intersection of Davenport Rd. and Alberta Ave. in Toronto's Wychwood neighbourhood

• Fixtured restaurant space

• Features a large vine-covered outdoor patio