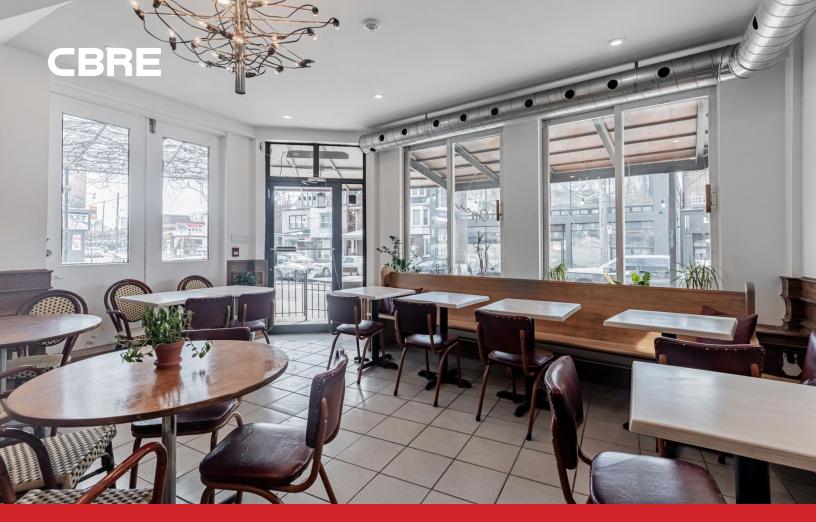

• Fixtured restaurant space

• Features a large vine-covered outdoor patio

#### **Ground Floor 400 SF + Patio**