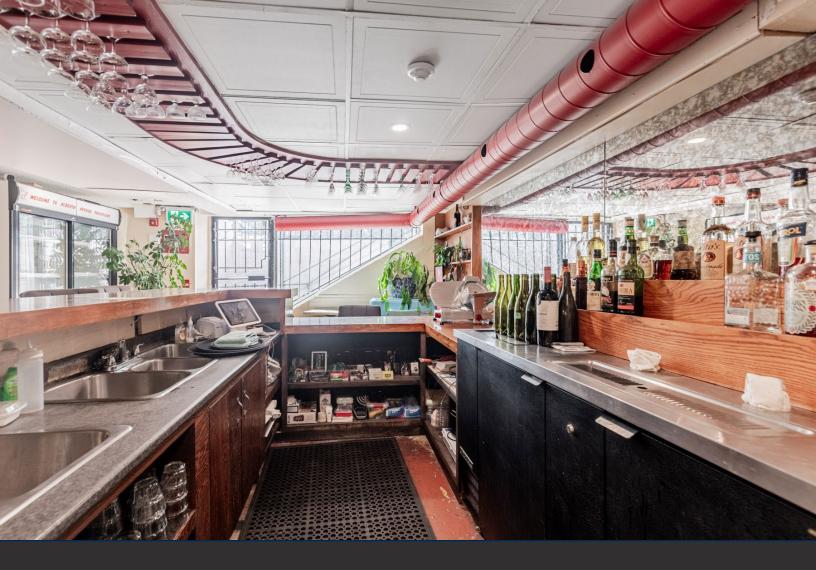

# 150 DAVENPORT

## CORNER RETAIL FOR LEASE

Mychwood, Torronte





### **Property Details**

Address: 1150 Davenport Road, Toronto

Size: Ground: 400 sq. ft.

Lower Level: <u>816 sq. ft.</u> Total: 1,216 sq. ft.

Gross Rent: \$5,500 / month

Available: Immediately

• Charming corner retail opportunity at the intersection of Davenport Rd. and Alberta Ave. in Toronto's Wychwood neighbourhood

• Fixtured restaurant space

• Features a large vine-covered outdoor patio



#### **Ground Floor 400 SF + Patio**



#### **Lower Level 816 SF**















### **Contact**

**Arlin Markowitz\*** 

Executive Vice President 416 815 2374 arlin.markowitz@cbre.com

Jackson Turner\*\*
Senior Vice President
416 815 2394
jackson.turner@cbre.com

\*Sales Representative

\*\*Broker

**Alex Edmison\*** 

Senior Vice President 416 874 7266 alex.edmison@cbre.com

Teddy Taggart\* Vice President 416 847 3254 teddy.taggart@cbre.com Emily Everett
Sales Representative
647 943 4185
emily.everett@cbre.com

**CBRE** 

This disclaimer shall apply to CBRE Limited, Real Estate Brokerage, and to all other divisions of the Corporation; to include all employees and independent contractors ("CBRE"). The information set out herein, including, without limitation, any projections, images, opinions, assumptions and estimates obtained from third parties (the "Information")