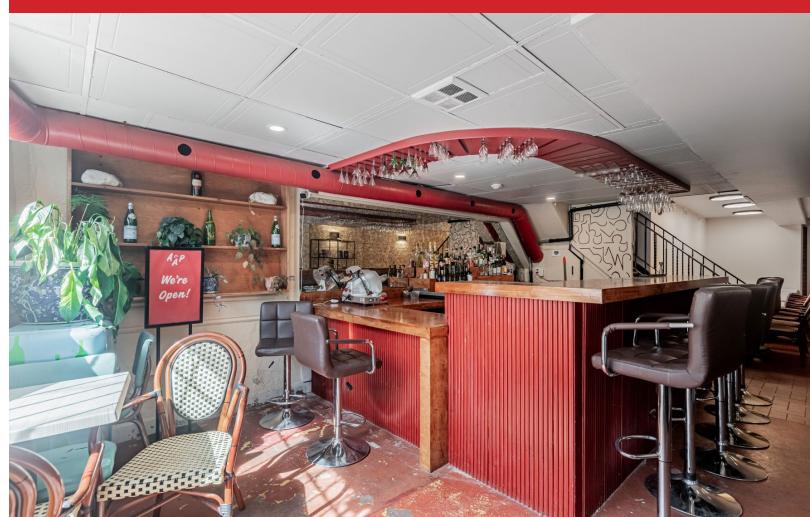

# 150 DAVENPORT

## CORNER RETAIL FOR LEASE

Mychwood, Torronte





### **Property Details**

Address: 1150 Davenport Road, Toronto

Size: Ground: 400 sq. ft.

Lower Level: <u>816 sq. ft.</u> Total: 1,216 sq. ft.

Gross Rent: \$5,500 / month

Available: Immediately

• Charming corner retail opportunity at the intersection of Davenport Rd. and Alberta Ave. in Toronto's Wychwood neighbourhood

• Fixtured restaurant space

• Features a large vine-covered outdoor patio



#### **Ground Floor 400 SF + Patio**



#### **Lower Level 816 SF**















### **Contact**

**Arlin Markowitz\*** 

Executive Vice President 416 815 2374 arlin.markowitz@cbre.com

Jackson Turner\*\*
Senior Vice President
416 815 2394
jackson.turner@cbre.com

\*Sales Representative

\*\*Broker

**Alex Edmison\*** 

Senior Vice President 416 874 7266 alex.edmison@cbre.com

Teddy Taggart\* Vice President 416 847 3254 teddy.taggart@cbre.com Emily Everett
Sales Representative
647 943 4185
emily.everett@cbre.com

**CBRE** 

This disclaimer shall apply to CBRE Limited, Real Estate Brokerage, and to all other divisions of the Corporation; to include all employees and independent contractors ("CBRE"). The information set out herein, including, without limitation, any projections, images, opinions, assumptions and estimates obtained from third parties (the "Information