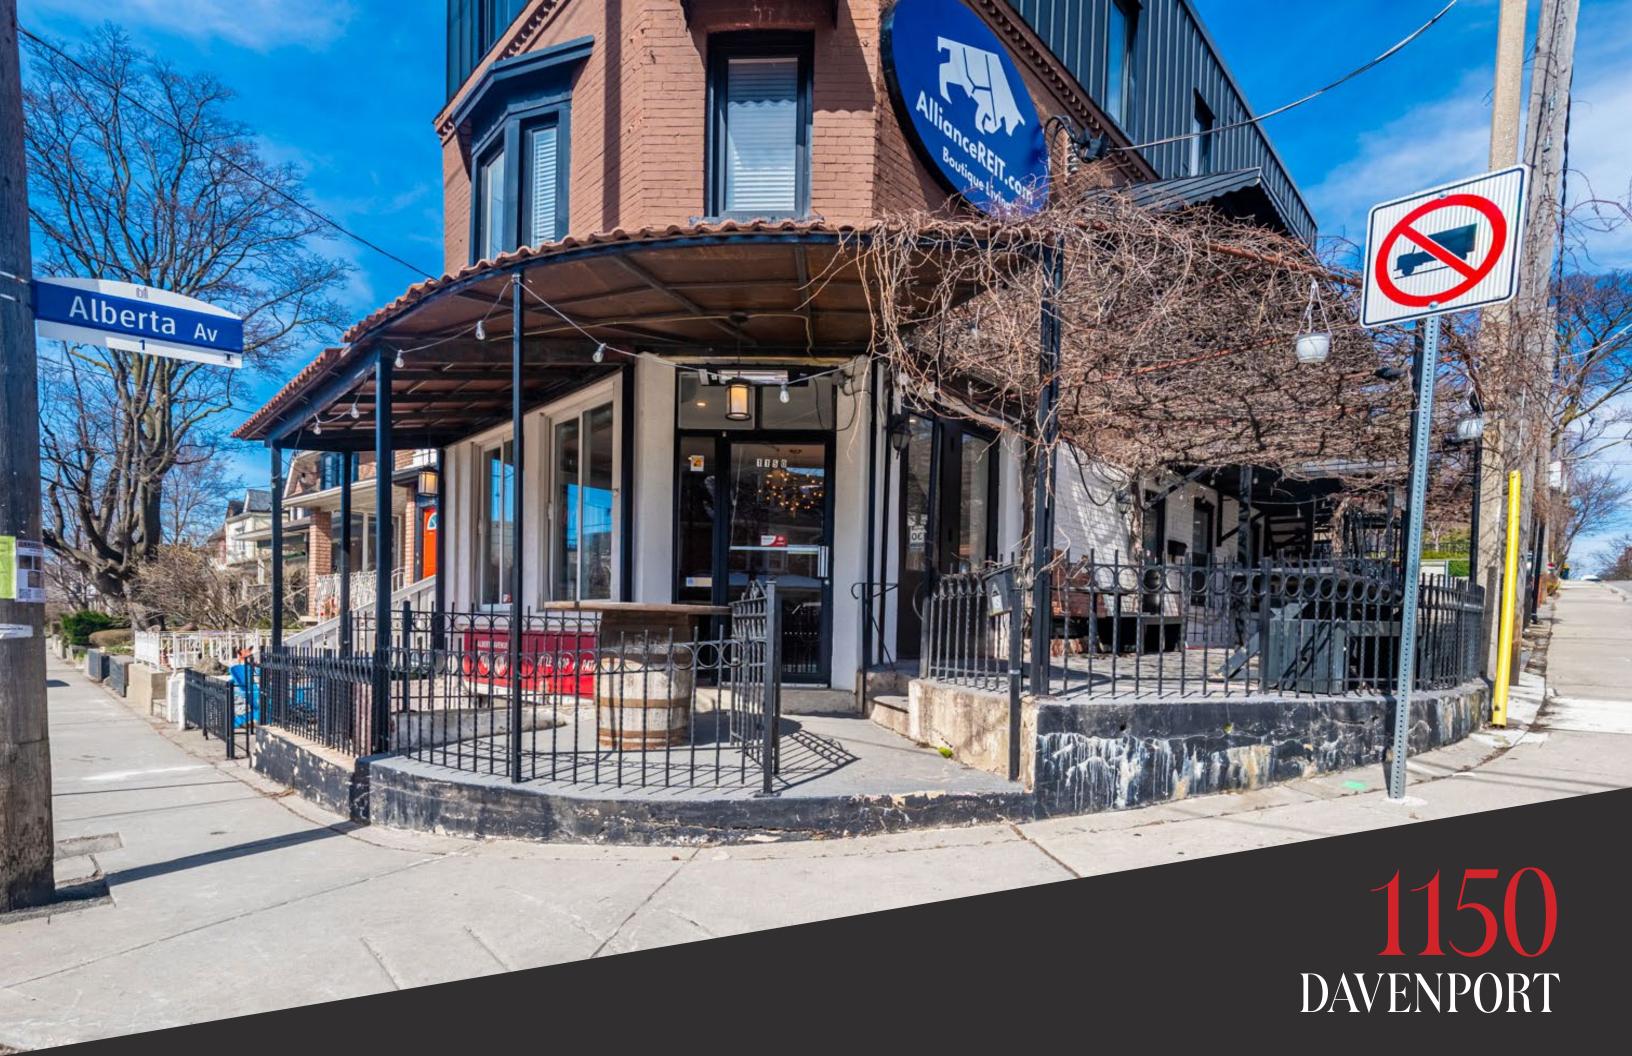

### **Property Details**

Address: 1150 Davenport Road, Toronto

Size: Ground: 400 sq. ft.

Lower Level: <u>816 sq. ft.</u> Total: 1,216 sq. ft.

Gross Rent: \$5,500 / month

Available: Immediately

• Charming corner retail opportunity at the intersection of Davenport Rd. and Alberta Ave. in Toronto's Wychwood neighbourhood

• Fixtured restaurant space

• Features a large vine-covered outdoor patio