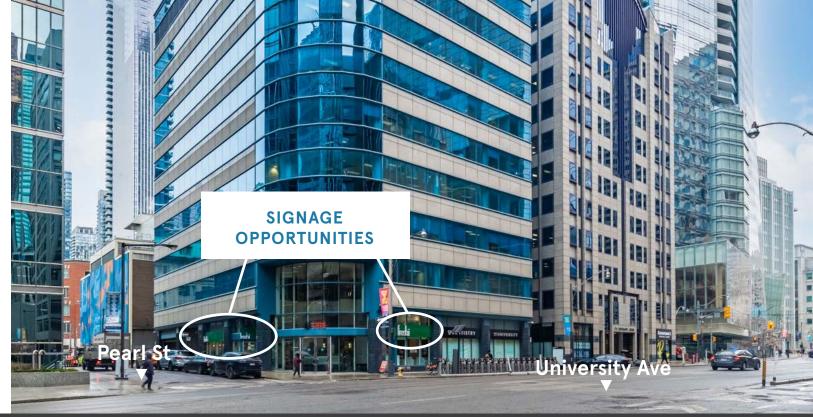

- + Rare right-sized unit in the heart of the Financial Core at University Avenue and Pearl Street
- + Located on the ground level of a boutique 10-storey office tower
- + Street and office lobby access
- + Steps to the PATH network and St. Andrew and Osgoode subway stations

# The Location

154 University Avenue is located at the corner of University and Pearl Street, where the Financial District meets the Entertainment District. The space offers access to the Financial District's extremely high daytime employment population and King West's rapidly growing residential population.