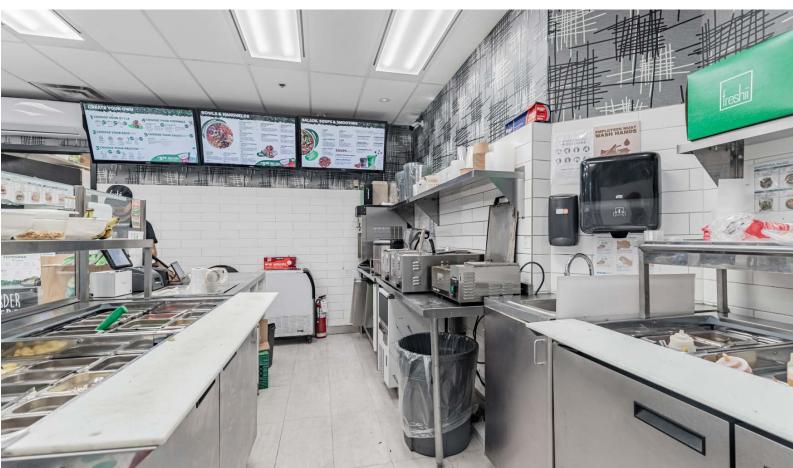

### 154 UNIVERSITY AVENUE PROPERTY DETAILS

| Size:      | 759 sq. ft.         |
|------------|---------------------|
| Net Rent:  | \$45.00 par ag ft   |
| net kent:  | \$65.00 per sq. ft. |
| TMI:       | \$31.24 per sq. ft. |
|            |                     |
| Available: | June 1, 2024        |

- + Rare right-sized unit in the heart of the Financial Core at University Avenue and Pearl Street
- + Located on the ground level of a boutique 10-storey office tower
- + Street and office lobby access
- + Steps to the PATH network and St. Andrew and Osgoode subway stations