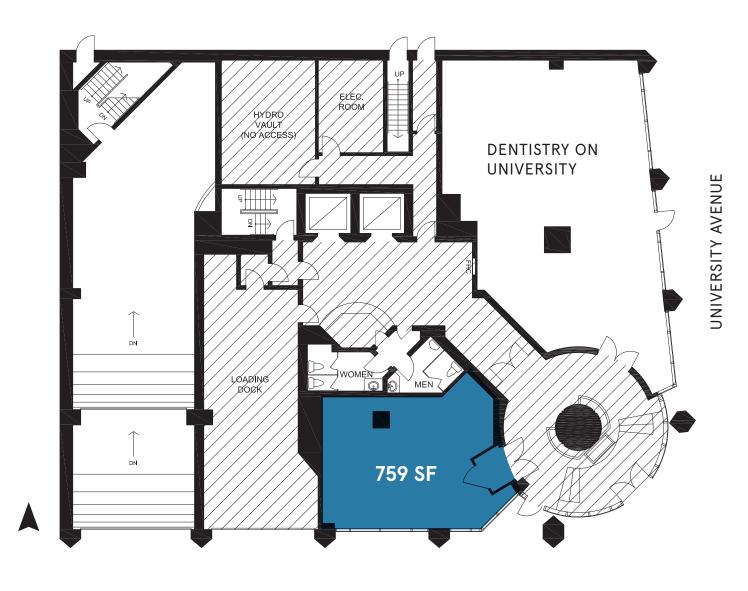

### 154 UNIVERSITY AVENUE PROPERTY DETAILS

| Size:      | 759 sq. ft.         |
|------------|---------------------|
| Net Rent:  | \$45.00 par ag ft   |
| net kent:  | \$65.00 per sq. ft. |
| TMI:       | \$31.24 per sq. ft. |
|            |                     |
| Available: | June 1, 2024        |

# Floor Plan

PEARL STREET