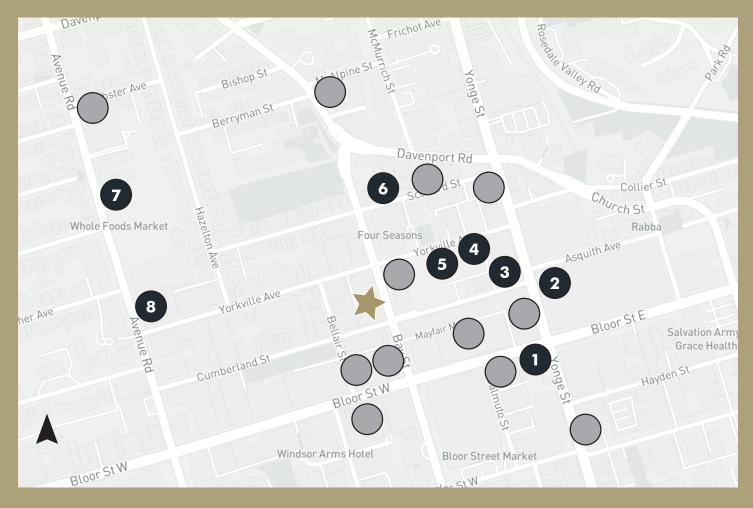

# yorkville

The Bloor-Yorkville node represents the pinnacle of Canadian high-street retail. The neighbourhood is recognized internationally as one of the top ten shopping destinations in the world, with high-end fashion uses dominating the street-front. The area provides residents and tourists with the country's most prestigious selection of luxury and aspirational retailers. The area boasts 2.3 million sq. ft. of retail space, 1.5 million of which is street-front. Retail sales performance in the neighbourhood often exceeds \$2,500 per sq. ft.

### Canada's Most Exclusive Residential Market

Bloor-Yorkville is experiencing dramatic intensification with a series of high-end residential developments in the immediate vicinity of The Property. There are 19 condominium projects in various stages of development totaling more than 8,900 units in this node. The One, a 91 storey condominium currently under construction on the southwest corner of Bloor & Yonge, once complete will be the tallest condo in Canada and will have a total of 647 suites. The Property stands to benefit from this strong population growth through additional foot traffic from affluent individuals along with additional retailers looking to secure a presence in the highly sought after neighbourhood.

PRE-CONSTRUCTION 7,122 INCOMING UNITS

- 1. The One
- 2. Adagio
- 3. 8 Cumberland
- 4 11 Y
- 5. The Pemberton
- 6. 50 Scollard
- 7. 89 Avenue Road
- 8. One Thirty Eight