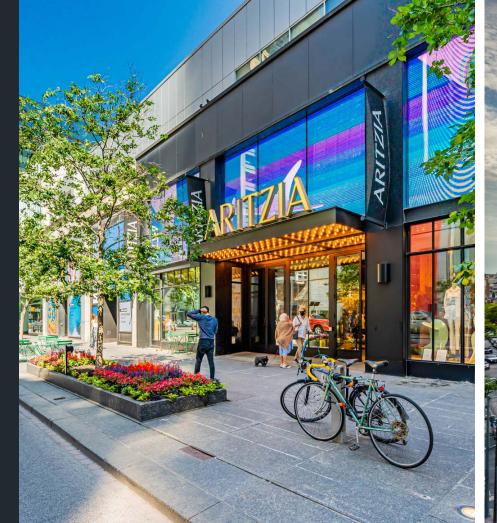

# yorkville

The Bloor-Yorkville node represents the pinnacle of Canadian high-street retail. The neighbourhood is recognized internationally as one of the top ten shopping destinations in the world, with high-end fashion uses dominating the street-front. The area provides residents and tourists with the country's most prestigious selection of luxury and aspirational retailers. The area boasts 2.3 million sq. ft. of retail space, 1.5 million of which is street-front. Retail sales performance in the neighbourhood often exceeds \$2,500 per sq. ft.

### Bloor-Yorkville Streetscape

Click to Play Neighbourhood Video

| ANINE<br>BING | BUCA             | RE     | RANDY'S ROTI            |
|---------------|------------------|--------|-------------------------|
| Бичо          |                  | NTO FI | SOLO BACE<br>HAIR SALON |
|               | SEASONS<br>HOTEL | TORO   | YORKVILLE<br>CREPES     |