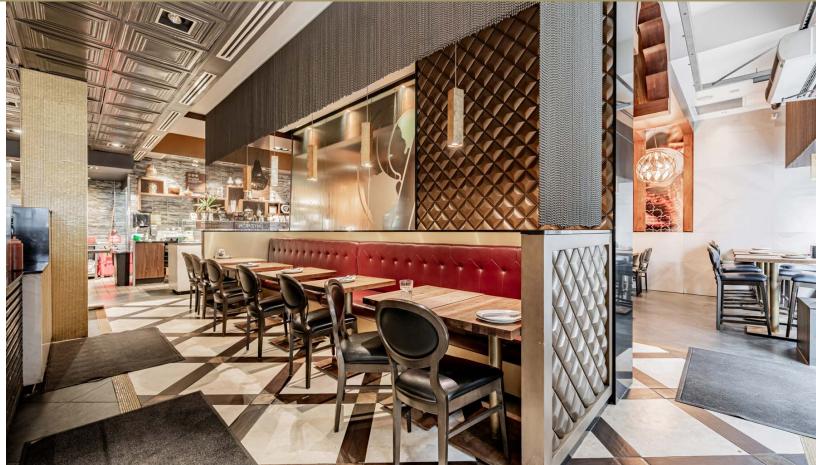

# High-Profile Retail for Lease Steps from the Intersection of Bay & Bloor

**CBRE** 









Size2,552 sq. ft.Net RentPlease contact listing agentsTMI\$38.60 per sq. ft.Available30 days' notice

- Fully-fixtured restaurant space located in the heart of Bloor-Vorkville
- Less than a 1-minute walk to the corner of Bloor and Bay and Bay Subway Station
- Incredible Bay Street frontage/exposure with unparalleled foot traffic
- Neighbouring retailers: Starbucks, Anine Bing, Miznon, Freshii and the Four Seasons Hotel



### Interior Images















# yorkville

The Bloor-Yorkville node represents the pinnacle of Canadian high-street retail. The neighbourhood is recognized internationally as one of the top ten shopping destinations in the world, with high-end fashion uses dominating the street-front. The area provides residents and tourists with the country's most prestigious selection of luxury and aspirational retailers. The area boasts 2.3 million sq. ft. of retail space, 1.5 million of which is street-front. Retail sales performance in the neighbourhood often exceeds \$2,500 per sq. ft.









### Bloor-Yorkville Streetscape



Click to Play Neighbourhood Video



| ANINE<br>BING | BUCA             | RE     | RANDY'S ROTI            |
|---------------|------------------|--------|-------------------------|
| Бичо          |