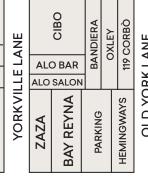

MONT BLANC

PELOTON

BROOKS

**BROTHERS** 

|      |              |          |       |            |      |           |         |        |   | Y                | OI    | RK\                    | /IL         | LE    | <b>A</b>      | VI       | E١ | ١U١                   | E     |
|------|--------------|----------|-------|------------|------|-----------|---------|--------|---|------------------|-------|------------------------|-------------|-------|---------------|----------|----|-----------------------|-------|
| AL   | OBO<br>O BAR | BANDIERA | OXLEY | 119 CORBÒ  | LANE | KASA MOTO | FRONICA | BEARD  |   | 101<br>YORKVILLE | HOIGH | CHKISTIAN<br>LOUBOUTIN | REFORMATION | 1     | JOHN ELLIOI I | FBILLION |    | <b>NE &amp; YOURS</b> | ISAIA |
|      | SALON        | -        |       |            | YORK | Ŋ         | _       |        |   | >                | (     | בכ                     | REF         | 2     | 5             | ш        |    | MINE                  |       |
|      | Ϋ́Α          | C        |       | /AYS       |      | ПИП       |         |        | I |                  | _     | Z                      |             |       |               |          | A  | RCH                   | lives |
| ZAZA | R            | PARKING  |       | NGW        | OLD  | ٦         | j       | FIORIO |   | LDSTRU           | 755   | SUSHI INN              |             | <br>≿ | +             | Щ        |    | YAN                   | ОТА   |
| 7    | BAY REYNA    | PAF      |       | HEMINGWAYS |      | LA        |         | PIC    |   | GOLDSTRUCK       | 3     | sns                    |             | CARRY | PURE          | SIMPLE   | S  | ASS                   | AFRAZ |
|      |              |          |       |            |      | CU        | MB      | BERL   | _ | AND              | ) S   | STR                    | EE          | Т     |               |          |    |                       |       |