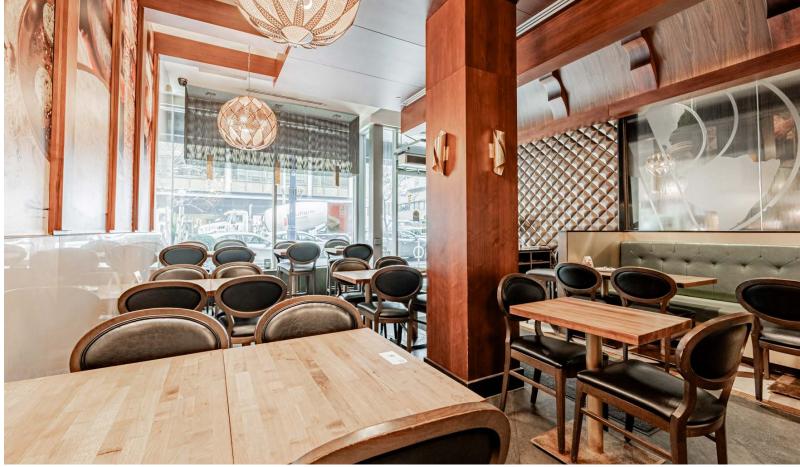

# High-Profile Retail for Lease Steps from the Intersection of Bay & Bloor

**CBRE** 









Size2,552 sq. ft.Net RentPlease contact listing agentsTMI\$38.60 per sq. ft.Available30 days' notice

- Fully-fixtured restaurant space located in the heart of Bloor-Vorkville
- Less than a 1-minute walk to the corner of Bloor and Bay and Bay Subway Station
- Incredible Bay Street frontage/exposure with unparalleled foot traffic
- Neighbouring retailers: Starbucks, Anine Bing, Miznon, Freshii and the Four Seasons Hotel



### Interior Images















# yorkville

The Bloor-Yorkville node represents the pinnacle of Canadian high-street retail. The neighbourhood is recognized internationally as one of the top ten shopping destinations in the world, with high-end fashion uses dominating the street-front. The area provides residents and tourists with the country's most prestigious selection of luxury and aspirational retailers. The area boasts 2.3 million sq. ft. of retail space, 1.5 million of which is street-front. Retail sales performance in the neighbourhood often exceeds \$2,500 per sq. ft.









### Bloor-Yorkville Streetscape



Click to Play Neighbourhood Video



| ANINE<br>BING | BUCA             | RE     | RANDY'S ROTI            |
|---------------|------------------|--------|-------------------------|
| Бичо