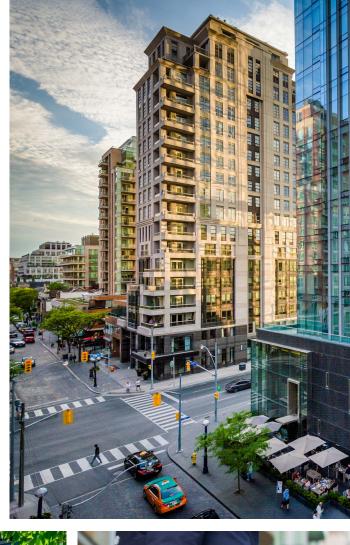

### Canada's Most Exclusive Residential Market

Bloor-Yorkville is experiencing dramatic intensification with a series of high-end residential developments in the immediate vicinity of The Property. There are 19 condominium projects in various stages of development totaling more than 8,900 units in this node. The One, a 91 storey condominium currently under construction on the southwest corner of Bloor & Yonge, once complete will be the tallest condo in Canada and will have a total of 647 suites. The Property stands to benefit from this strong population growth through additional foot traffic from affluent individuals along with additional retailers looking to secure a presence in the highly sought after neighbourhood.