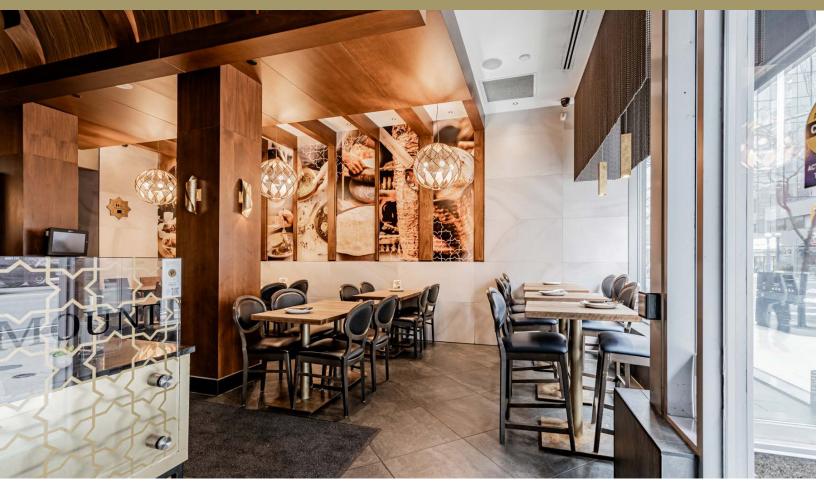

# High-Profile Retail for Lease Steps from the Intersection of Bay & Bloor

**CBRE** 









Size2,552 sq. ft.Net RentPlease contact listing agentsTMI\$38.60 per sq. ft.Available30 days' notice

- Fully-fixtured restaurant space located in the heart of Bloor-Vorkville
- Less than a 1-minute walk to the corner of Bloor and Bay and Bay Subway Station
- Incredible Bay Street frontage/exposure with unparalleled foot traffic
- Neighbouring retailers: Starbucks, Anine Bing, Miznon, Freshii and the Four Seasons Hotel



### Interior Images















# yorkville

The Bloor-Yorkville node represents the pinnacle of Canadian high-street retail. The neighbourhood is recognized internationally as one of the top ten shopping destinations in the world, with high-end fashion uses dominating the street-front. The area provides residents and tourists with the country's most prestigious selection of luxury and aspirational retailers. The area boasts 2.3 million sq. ft. of retail space, 1.5 million of which is street-front. Retail sales performance in the neighbourhood often exceeds \$2,500 per sq. ft.









### Bloor-Yorkville Streetscape



Click to Play Neighbourhood Video



| ANINE<br>BING | BUCA             | RE     | RANDY'S ROTI            |
|---------------|------------------|--------|-------------------------|
| Бичо