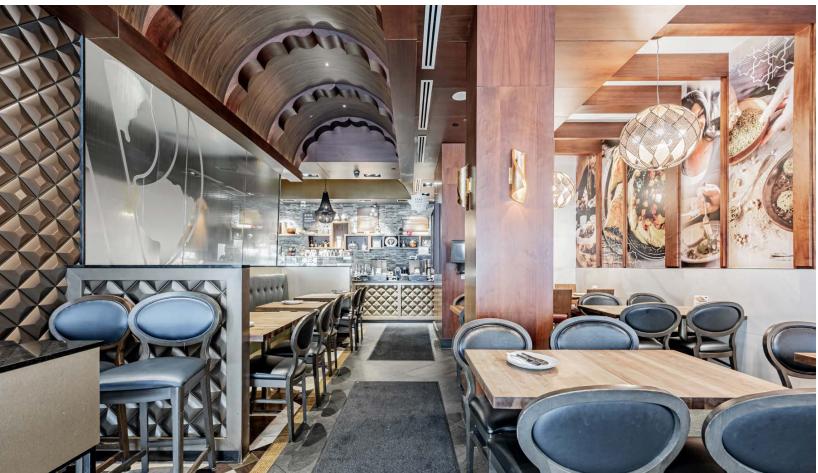

# High-Profile Retail for Lease Steps from the Intersection of Bay & Bloor

**CBRE** 









Size2,552 sq. ft.Net RentPlease contact listing agentsTMI\$38.60 per sq. ft.Available30 days' notice

- Fully-fixtured restaurant space located in the heart of Bloor-Vorkville
- Less than a 1-minute walk to the corner of Bloor and Bay and Bay Subway Station
- Incredible Bay Street frontage/exposure with unparalleled foot traffic
- Neighbouring retailers: Starbucks, Anine Bing, Miznon, Freshii and the Four Seasons Hotel



### Interior Images















# yorkville

The Bloor-Yorkville node represents the pinnacle of Canadian high-street retail. The neighbourhood is recognized internationally as one of the top ten shopping destinations in the world, with high-end fashion uses dominating the street-front. The area provides residents and tourists with the country's most prestigious selection of luxury and aspirational retailers. The area boasts 2.3 million sq. ft. of retail space, 1.5 million of which is street-front. Retail sales performance in the neighbourhood often exceeds \$2,500 per sq. ft.









### Bloor-Yorkville Streetscape



Click to Play Neighbourhood Video



| ANINE<br>BING | BUCA             | RE     | RANDY'S ROTI            |
|---------------|------------------|--------|-------------------------|
| Бичо