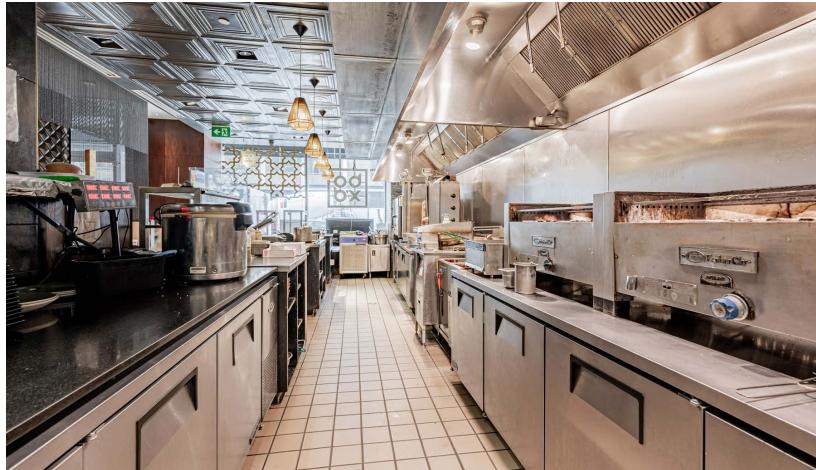

# High-Profile Retail for Lease Steps from the Intersection of Bay & Bloor

**CBRE** 

Size2,552 sq. ft.Net RentPlease contact listing agentsTMI\$38.60 per sq. ft.Available30 days' notice

- Fully-fixtured restaurant space located in the heart of Bloor-Vorkville
- Less than a 1-minute walk to the corner of Bloor and Bay and Bay Subway Station
- Incredible Bay Street frontage/exposure with unparalleled foot traffic
- Neighbouring retailers: Starbucks, Anine Bing, Miznon, Freshii and the Four Seasons Hotel

### Interior Images