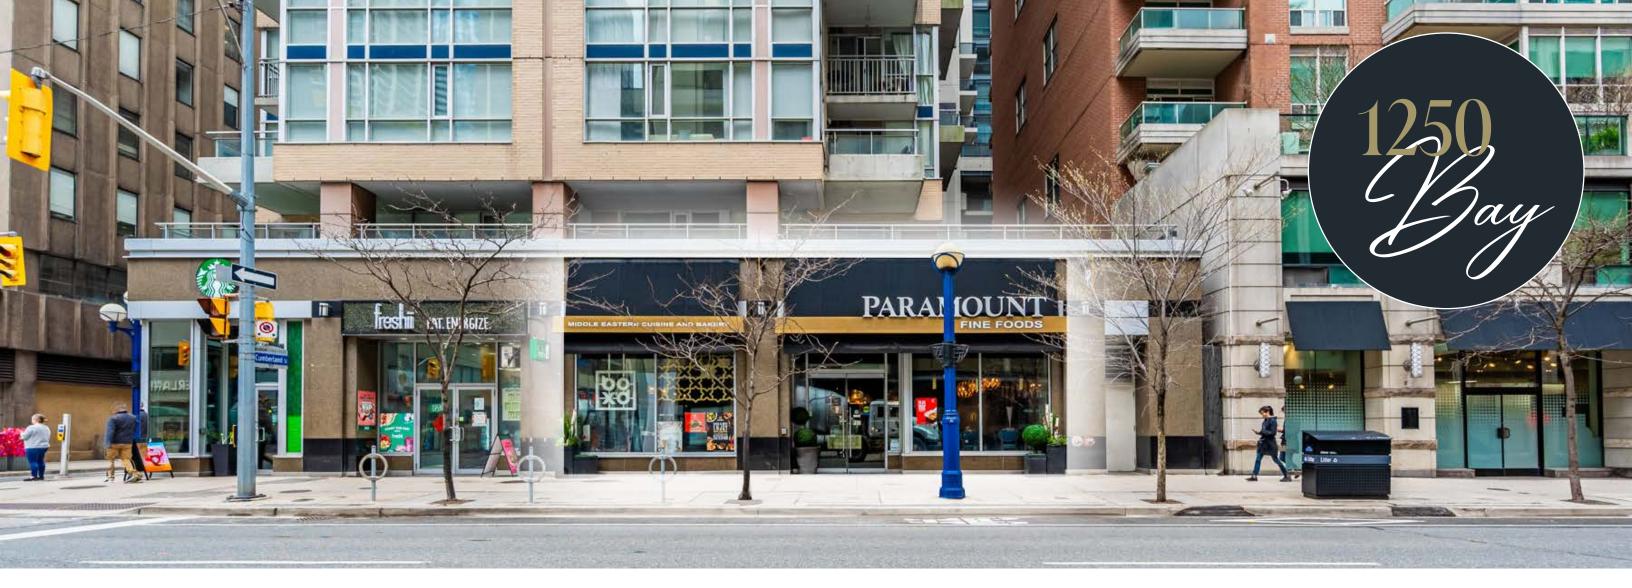

# High-Profile Retail for Lease Steps from the Intersection of Bay & Bloor

**CBRE** 









Size2,552 sq. ft.Net RentPlease contact listing agentsTMI\$38.60 per sq. ft.Available30 days' notice

- Fully-fixtured restaurant space located in the heart of Bloor-Vorkville
- Less than a 1-minute walk to the corner of Bloor and Bay and Bay Subway Station
- Incredible Bay Street frontage/exposure with unparalleled foot traffic
- Neighbouring retailers: Starbucks, Anine Bing, Miznon, Freshii and the Four Seasons Hotel



### Interior Images















# yorkville

The Bloor-Yorkville node represents the pinnacle of Canadian high-street retail. The neighbourhood is recognized internationally as one of the top ten shopping destinations in the world, with high-end fashion uses dominating the street-front. The area provides residents and tourists with the country's most prestigiou