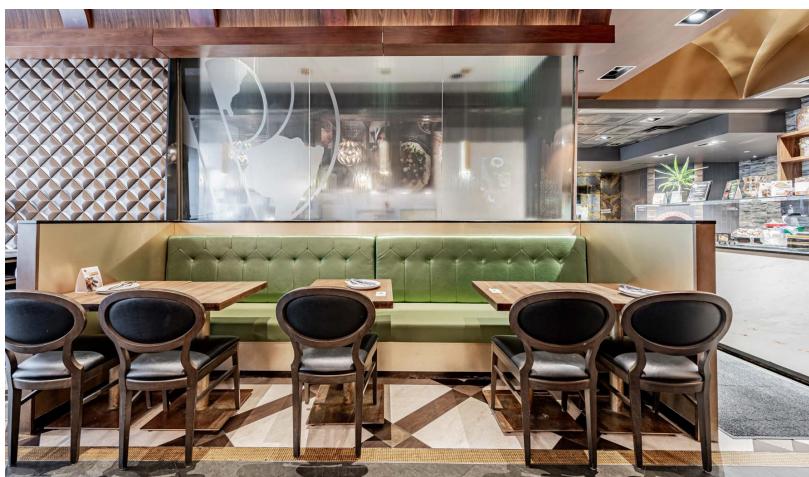

# High-Profile Retail for Lease Steps from the Intersection of Bay & Bloor

**CBRE** 









Size2,552 sq. ft.Net RentPlease contact listing agentsTMI\$38.60 per sq. ft.Available30 days' notice

- Fully-fixtured restaurant space located in the heart of Bloor-Vorkville
- Less than a 1-minute walk to the corner of Bloor and Bay and Bay Subway Station
- Incredible Bay Street frontage/exposure with unparalleled foot traffic
- Neighbouring retailers: Starbucks, Anine Bing, Miznon, Freshii and the Four Seasons Hotel



### Interior Images















# yorkville

The Bloor-Yorkville node represents the pinnacle of Canadian high-street retail. The neighbourhood is recognized internationally as one of the top ten shopping destinations in the world, with high-end fashion uses dominating the street-front. The area provides residents and tourists with the country's most prestigious selection of luxury and aspirational retailers. The area boasts 2.3 million sq. ft. of retail space, 1.5 million of which is street-front. Retail sales performance in the neighbourhood often exceeds \$2,500 per sq. ft.









### Bloor-Yorkville Streetscape



Click to Play Neighbourhood Video



| ANINE<br>BING | BUCA             | RE     | RANDY'S ROTI            |
|---------------|------------------|--------|-------------------------|
| Бичо