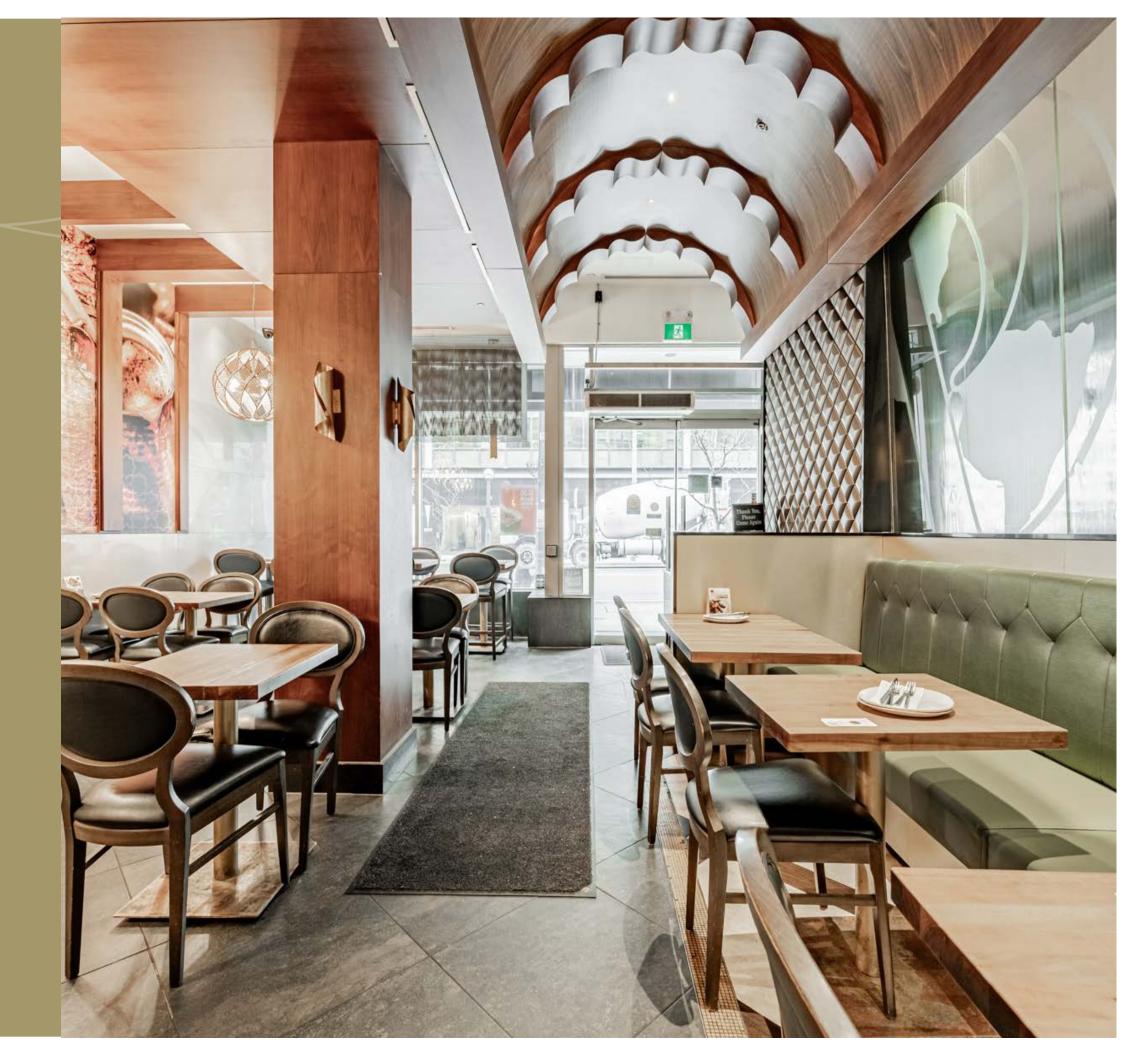

# High-Profile Retail for Lease Steps from the Intersection of Bay & Bloor

**CBRE** 









Size2,552 sq. ft.Net RentPlease contact listing agentsTMI\$38.60 per sq. ft.Available30 days' notice

- Fully-fixtured restaurant space located in the heart of Bloor-Vorkville
- Less than a 1-minute walk to the corner of Bloor and Bay and Bay Subway Station
- Incredible Bay Street frontage/exposure with unparalleled foot traffic
- Neighbouring retailers: Starbucks, Anine Bing, Miznon, Freshii and the Four Seasons Hotel



### Interior Images















# yorkville

The Bloor-Yorkville node represents the pinnacle of Canadian high-street retail. The neighbourhood is recognized internationally as one of the top ten shopping destinations in the world, with high-end fashion uses dominating the street-front. The area provides residents and tourists with the country's most prestigious selection of luxury and aspirational retailers. The area boasts 2.3 million sq. ft. of retail space, 1.5 million of which is street-front. Retail sales performance in the neighbourhood often exceeds \$2,500 per sq. ft.









### Bloor-Yorkville Streetscape



Click to Play Neighbourhood Video



| ANINE<br>BING | BUCA             | RE     | RANDY'S ROTI            |
|---------------|------------------|--------|-------------