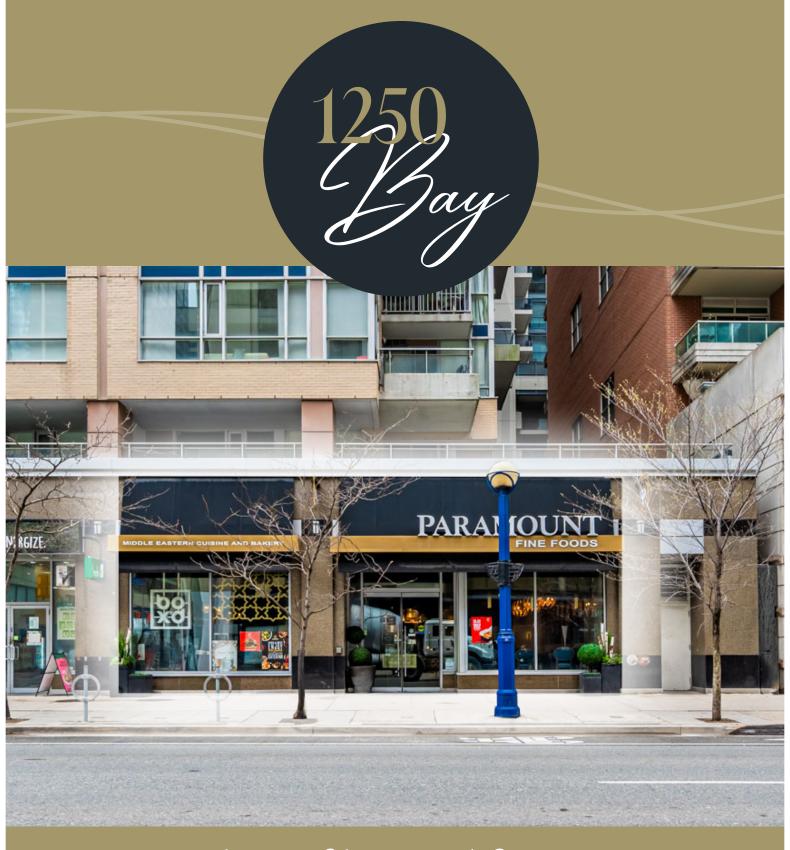

# High-Profile Retail for Lease Steps from the Intersection of Bay & Bloor

**CBRE** 

Size2,552 sq. ft.Net RentPlease contact listing agentsTMI\$38.60 per sq. ft.Available30 days' notice

- Fully-fixtured restaurant space located in the heart of Bloor-Vorkville
- Less than a 1-minute walk to the corner of Bloor and Bay and Bay Subway Station
- Incredible Bay Street frontage/exposure with unparalleled foot traffic
- Neighbouring retailers: Starbucks, Anine Bing, Miznon, Freshii and the Four Seasons Hotel