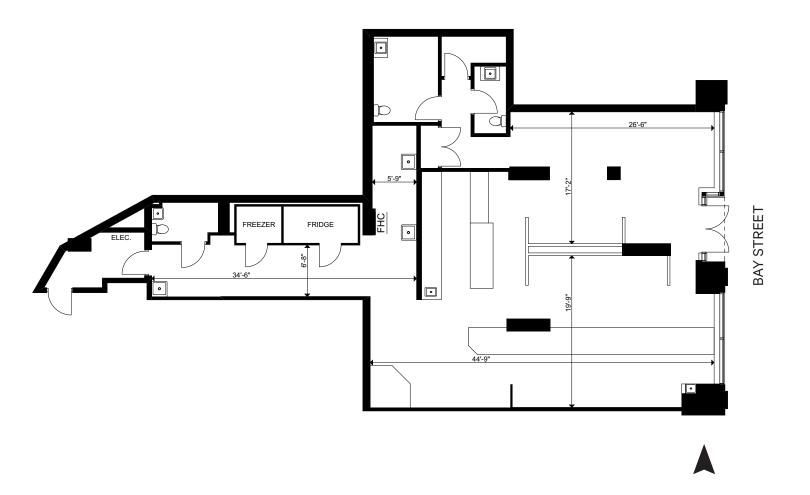

# High-Profile Retail for Lease Steps from the Intersection of Bay & Bloor

**CBRE** 

Size2,552 sq. ft.Net RentPlease contact listing agentsTMI\$38.60 per sq. ft.Available30 days' notice

- Fully-fixtured restaurant space located in the heart of Bloor-Vorkville
- Less than a 1-minute walk to the corner of Bloor and Bay and Bay Subway Station
- Incredible Bay Street frontage/exposure with unparalleled foot traffic
- Neighbouring retailers: Starbucks, Anine Bing, Miznon, Freshii and the Four Seasons Hotel