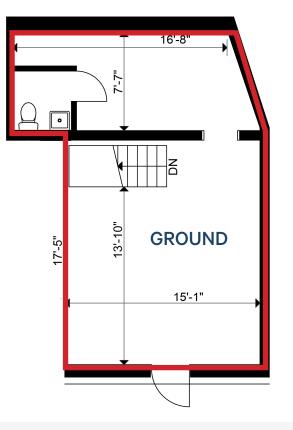

Retail for Lease

# 2A St. Patrick Street

Toronto, ON



### Retail for Lease

## 2A St. Patrick Street

#### Toronto, ON

Rare opportunity to secure small-format retail steps off the main stretch of Queen Street West. Nestled in a vibrant neighbourhood, this property is perfectly situated in a high foot traffic area and is just steps away from transit, local amenities and parks. 2A St. Patrick street is perfect for a variety of uses.

Size: 463 sq. ft. + basement

Net Rent: \$3,000 / month

**TMI:** \$1,000 / month

Available: Immediately





#### Floor Plans



St. Patrick Street









### The Location

Queen Street West



Chipotle Clearly Scaprino Shoes

## John Stree Garden View

Starbucks

Wine Rack

Queen Street Warehouse Me Va Me

Pizza Pizza

Bell Media Headquarters

**OD Toronto** Civello Salon **Duncan Street** 

Au Merveilleux de Fred

**McCaul Street** 

Touhenboku Ramen

Korean Grill House

Pho Vistro

Miss Jones

HotBlack Coffee

Azkadenya Restaurant

Hakata Shoryuken Ramen

Simcoe Street

PLANTA

Planta Queen

Miniso

The Rex Hotel

Rexall

Performing Arts Four Seaons Centre for the

Osgoode Hall

**University Avenue** 

Campbell House Museum

Rexall











Scotiabnk

**Scotiabank** 

**Queen Street West** 

Subway

Ginger Restaurant

Little India

Queen Mother Cafe

Toni and Guy Salon

Daily Press Juicery

Adrenaline Tatto