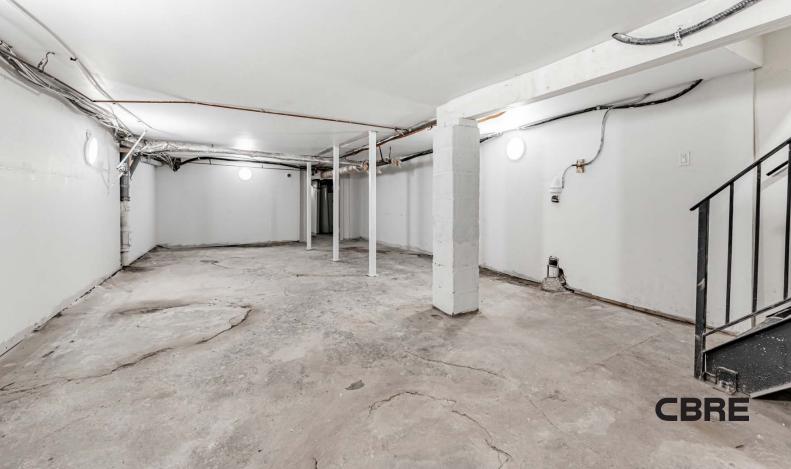

Size: 463 sq. ft. + basement

Net Rent: \$3,000 / month

**TMI:** \$1,000 / month

Available: Immediately