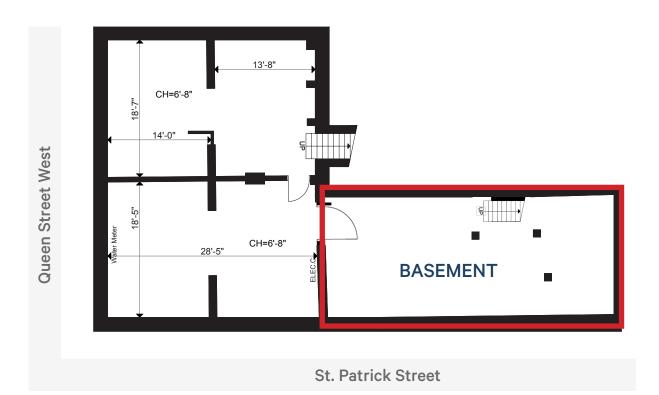

#### Floor Plans

St. Patrick Street

Size: 463 sq. ft. + basement

Net Rent: \$3,000 / month

**TMI:** \$1,000 / month

Available: Immediately