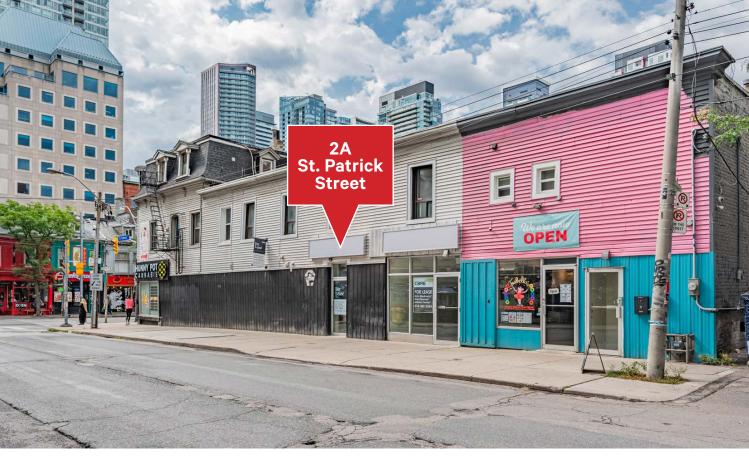

Retail for Lease

# 2A St. Patrick Street

Toronto, ON

#### Toronto, ON

Rare opportunity to secure small-format retail steps off the main stretch of Queen Street West. Nestled in a vibrant neighbourhood, this property is perfectly situated in a high foot traffic area and is just steps away from transit, local amenities and parks. 2A St. Patrick street is perfect for a variety of uses.

Size: 463 sq. ft. + basement

Net Rent: \$3,000 / month

**TMI:** \$1,000 / month

Available: Immediately