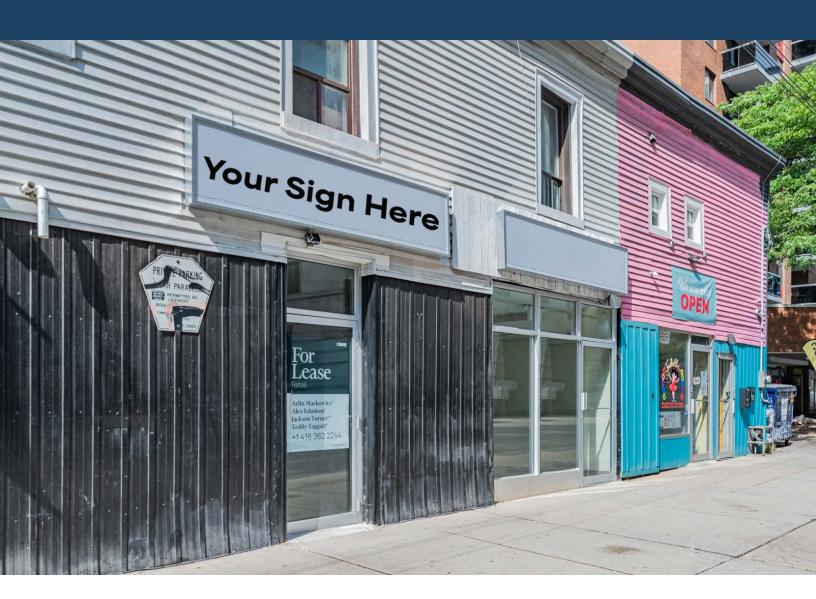

#### Toronto, ON

Rare opportunity to secure small-format retail steps off the main stretch of Queen Street West. Nestled in a vibrant neighbourhood, this property is perfectly situated in a high foot traffic area and is just steps away from transit, local amenities and parks. 2A St. Patrick street is perfect for a variety of uses.

Size: 463 sq. ft. + basement

Net Rent: \$3,000 / month

**TMI:** \$1,000 / month

Available: Immediately