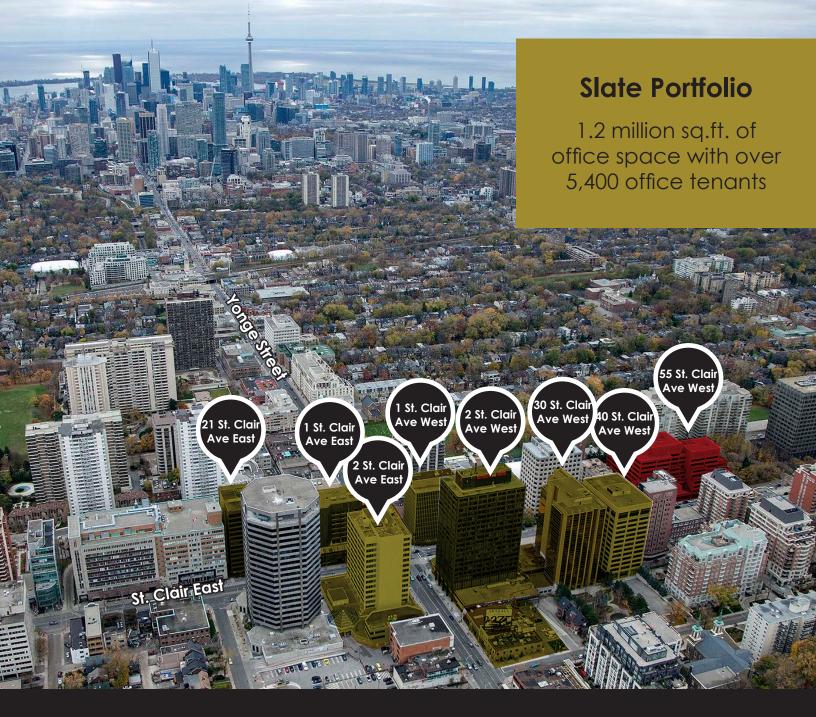

RS















# THE FUTURE OF YONGE & ST. CLAIR Slate Retail Repositioning

# 2 St. Clair Avenue West





#### Completed in 2019

The newly renovated retail podium features high-end food and beverage offerings including Buca and IQ Foods.

# 2 St. Clair Avenue East





#### Completed in 2017

Repositioned 30,000 sq. ft. of underutilized retail with high-traffic amenities including Loblaws, Greenhouse Juice, Starbucks, Rexall and TD Bank.

# 1 St. Clair Avenue East





#### Completed in 2021

Revitalization of the podium and Scotiabank, with the repositioning of the ground and retail concourse.

# One Delisle (Yonge & Delisle)





#### **Expected Completion 2025**

New 44-storey residential development designed by renowned architect Studio Gang, with 6,000 sq. ft. + of new retail.



#### **Advisors**

#### Arlin Markowitz\*

Executive Vice President 416 815 2374 arlin.markowitz@cbre.com

#### Jackson Turner\*\*

Senior Vice President 416 815 2394 iackson.turner@cbre.com

#### Alex Edmison\*

Senior Vice President 416 874 7266 alex.edmison@cbre.com

#### Teddy Taggart\*

Vice President 416 847 3254 teddy.taggart@cbre.com

#### **Emily Everett**

Sales Representative 416 943 4185 emily.everett@cbre.com

\*Sales Representative \*\*Broker



This disclaimer shall apply to CBRE Limited, Real Estate Brokerage, and to all other divisions of the Corporation; to include all employees and independent contractors ("CBRE"). The information set out herein, including, without limitation, any projections, images, opinions, assumptions and estimates obtained from third parties (the