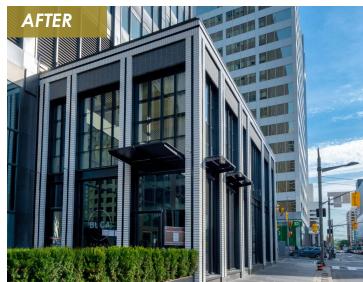

# 2 St. Clair Avenue West

#### Completed in 2019

The newly renovated retail podium features high-end food and beverage offerings including Buca and IQ Foods.