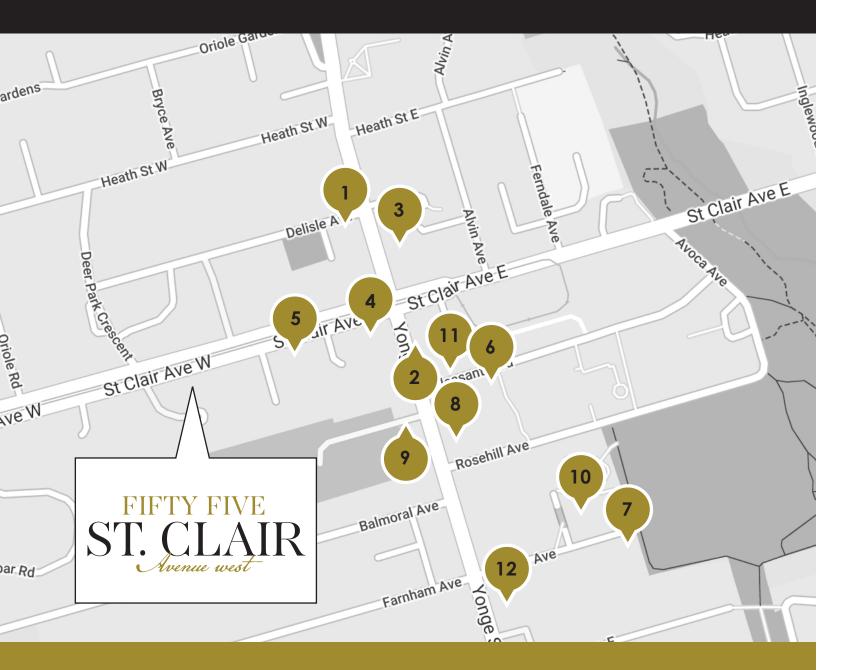

# One Delisle (Yonge & Delisle)

#### **Expected Completion 2025**

New 44-storey residential development designed by renowned architect Studio Gang, with 6,000 sq. ft. + of new retail.