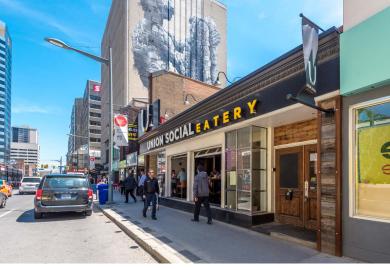

# FIFTY FIVE ST. CLAIR

**ADDRESS:** 55 St. Clair Avenue West, Unit 101

**SIZE:** 908 sq. ft.

**NET RENT:** \$60.00 per sq. ft.

**TMI:** \$25.91 per sq. ft.

AVAILABLE: Immediately

- Corner retail opportunity on the ground floor of a 9-storey office building
- Existing restaurant infrastructure is in place
- Streetcar and subway access are steps away
- Next to the entrance to an underground public parking lot with 200 spaces
- Neighbouring tenants include Mary Be Kitchen, Rolex Head Office, Union Social Eatery, Grandma Loves You Sandwiches, Buca, IQ Foods, RBC

# **NEIGHBOURING** RETAILERS