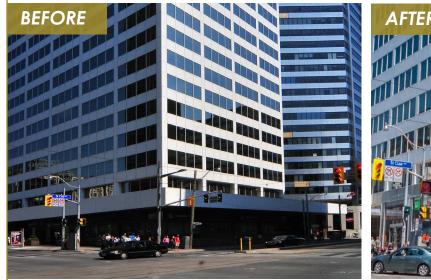

# 1 St. Clair Avenue East

#### Completed in 2021

Revitalization of the podium and Scotiabank, with the repositioning of the ground and retail concourse.