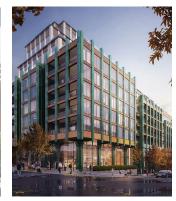

#### Completed in 2017

Repositioned 30,000 sq. ft. of underutilized retail with high-traffic amenities including Loblaws, Greenhouse Juice, Starbucks, Rexall and TD Bank.