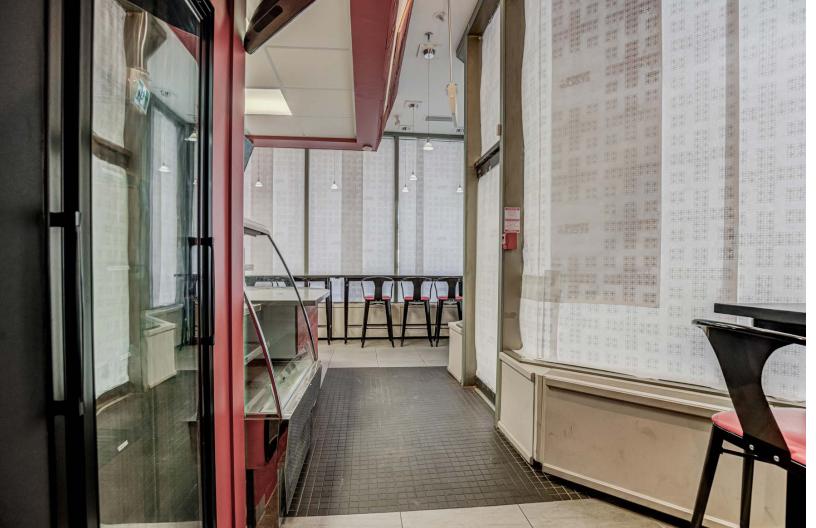

# FIFTY FIVE ST. CLAIR

**ADDRESS:** 55 St. Clair Avenue West, Unit 101

**SIZE:** 908 sq. ft.

**NET RENT:** \$60.00 per sq. ft.

**TMI:** \$25.91 per sq. ft.

AVAILABLE: Immediately

- Corner retail opportunity on the ground floor of a 9-storey office building
- Existing restaurant infrastructure is in place
- Streetcar and subway access are steps away
- Next to the entrance to an underground public parking lot with 200 spaces
- Neighbouring tenants include Mary Be Kitchen, Rolex Head Office, Union Social Eatery, Grandma Loves You Sandwiches, Buca, IQ Foods, RBC