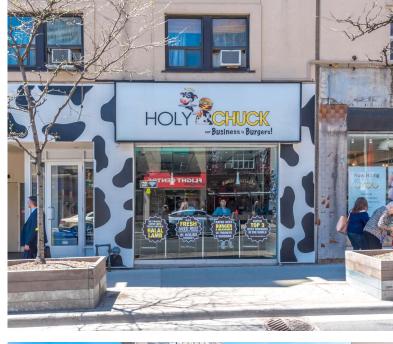

onge Street Pre-Construction 1,361 units 44,39,27,13 storeys



4. 1 St. Clair W

1 St. Clair West Pre-Construction 340 units 49 storeys

5. 45 St. Clair W



45 St. Clair Ave W Pre-Construction 629 units 50 storeys

## 6. The Notable



29 Pleasant Blvd. Pre-Construction 409 units 50 storeys

# 7. 49 Jackes



49 Jackes Avenue Pre-Construction 217 units 29 storeys

#### 8. Yonge & Rosehill



1365 Yonge Street Construction 239 units 17 storeys



1406 Yonge Street Pre-Construction 542 units 50 storeys

#### 9. The Hill Condos 10. Rosehill Tower



44 Jackes Ave Construction 263 units 31 storeys

#### 11. 11 Pleasant



11 Pleasant Blvd. Pre-Construction 72 units 14 storeys

### 12.1303 Yonge



1303 Yonge Street Pre-Construction 102 units 10 storeys

# **NEIGHBOURING** RETAILERS















# THE FUTURE OF YONGE & ST. CLAIR Slate Retail Repositioning

# 2 St. Clair Avenue West





#### Completed in 2019

The newly renovated retail podium features high-end food and beverage offerings including Buca and IQ Foods.

# 2 St. Clair Avenue East





#### Completed in 2017

Repositioned 30,000 sq. ft. of underutilized retail with high-traffic amenities including Loblaws, Greenhouse Juice, Starbucks, Rexall and TD Bank.

# 1 St. Clair Avenue East





#### Completed in 2021

Revitalization of the podium and Scotiabank, with the repositioning of the ground and retail concourse.

# One Delisle (Yonge & Delisle)





#### **Expected Completion 2025**

New 44-storey residential development designed by renowned architect Studio Gang, with 6,000 sq. ft. + of new retail.



#### **Adv