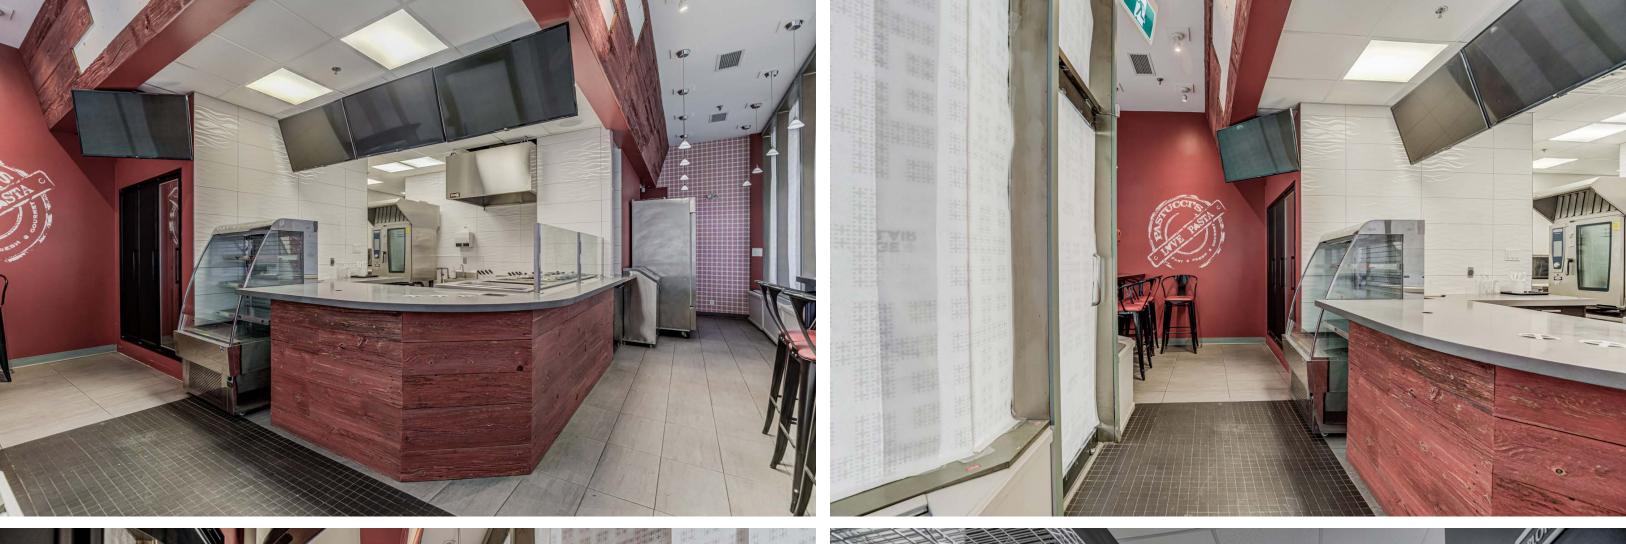

# FIFTY FIVE ST. CLAIR

**ADDRESS:** 55 St. Clair Avenue West, Unit 101

**SIZE:** 908 sq. ft.

**NET RENT:** \$60.00 per sq. ft.

**TMI:** \$25.91 per sq. ft.

AVAILABLE: Immediately

- Corner retail opportunity on the ground floor of a 9-storey office building
- Existing restaurant infrastructure is in place
- Streetcar and subway access are steps away
- Next to the entrance to an underground public parking lot with 200 spaces
- Neighbouring tenants include Mary Be Kitchen, Rolex Head Office, Union Social Eatery, Grandma Loves You Sandwiches, Buca, IQ Foods, RBC