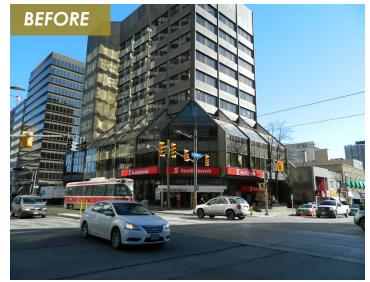

# 2 St. Clair Avenue East

#### Completed in 2017

Repositioned 30,000 sq. ft. of underutilized retail with high-traffic amenities including Loblaws, Greenhouse Juice, Starbucks, Rexall and TD Bank.