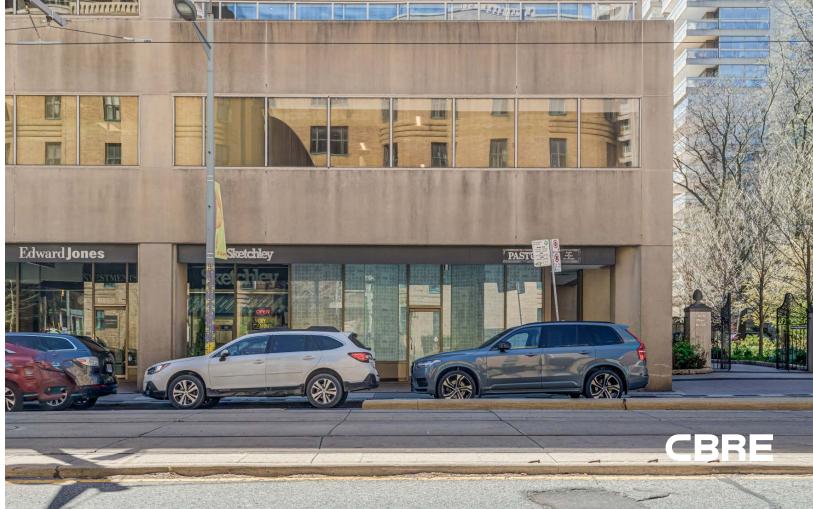

# FIFTY FIVE ST. CLAIR

# FIFTY FIVE ST. CLAIR

**ADDRESS:** 55 St. Clair Avenue West, Unit 101

**SIZE:** 908 sq. ft.

**NET RENT:** \$60.00 per sq. ft.

**TMI:** \$25.91 per sq. ft.

AVAILABLE: Immediately

- Corner retail opportunity on the ground floor of a 9-storey office building
- Existing restaurant infrastructure is in place
- Streetcar and subway access are steps away
- Next to the entrance to an underground public parking lot with 200 spaces
- Neighbouring tenants include Mary Be Kitchen, Rolex Head Office, Union Social Eatery, Grandma Loves You Sandwiches, Buca, IQ Foods, RBC