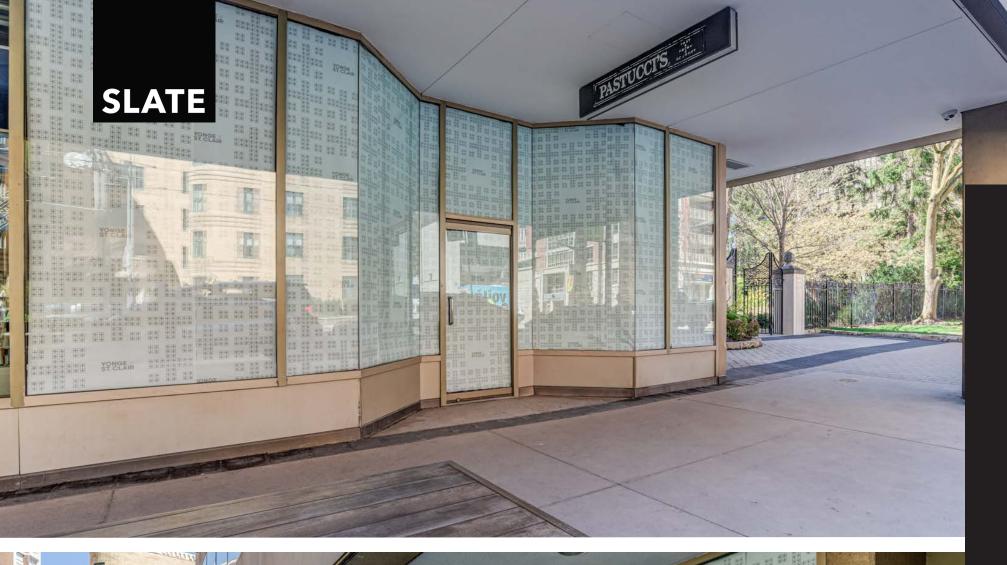

# FIFTY FIVE ST. CLAIR

**ADDRESS:** 55 St. Clair Avenue West, Unit 101

**SIZE:** 908 sq. ft.

**NET RENT:** \$60.00 per sq. ft.

**TMI:** \$25.91 per sq. ft.

AVAILABLE: Immediately

- Corner retail opportunity on the ground floor of a 9-storey office building
- Existing restaurant infrastructure is in place
- Streetcar and subway access are steps away
- Next to the entrance to an underground public parking lot with 200 spaces
- Neighbouring tenants include Mary Be Kitchen, Rolex Head Office, Union Social Eatery, Grandma Loves You Sandwiches, Buca, IQ Foods, RBC