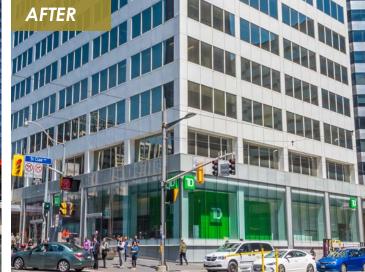

# 2 St. Clair Avenue East

#### Completed in 2017

Repositioned 30,000 sq. ft. of underutilized retail with high-traffic amenities including Loblaws, Greenhouse Juice, Starbucks, Rexall and TD Bank.