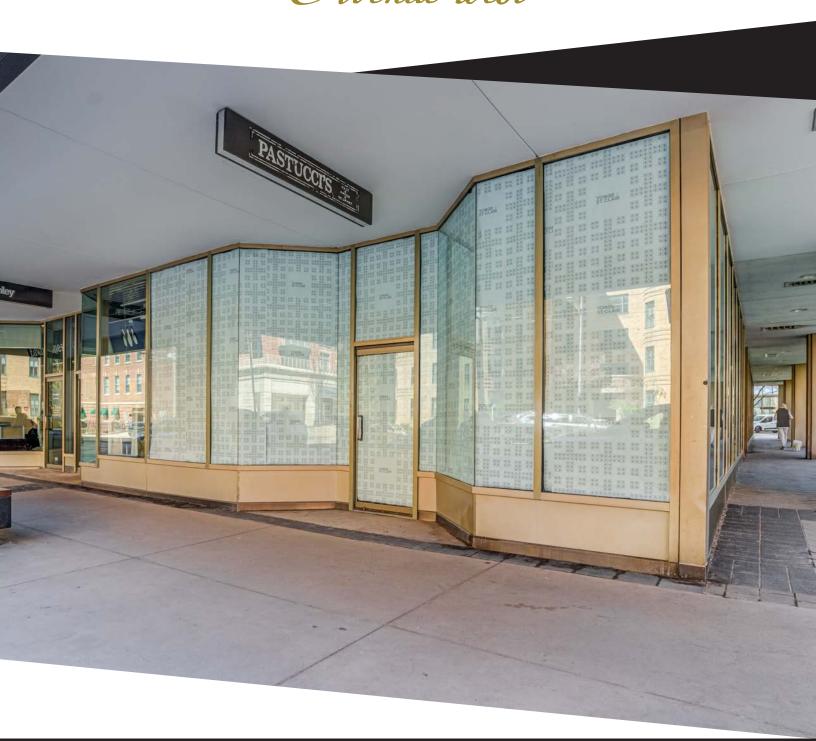

# FIFTY FIVE ST. CLAIR

# FIFTY FIVE ST. CLAIR

**ADDRESS:** 55 St. Clair Avenue West, Unit 101

**SIZE:** 908 sq. ft.

**NET RENT:** \$60.00 per sq. ft.

**TMI:** \$25.91 per sq. ft.

AVAILABLE: Immediately

- Corner retail opportunity on the ground floor of a 9-storey office building
- Existing restaurant infrastructure is in place
- Streetcar and subway access are steps away
- Next to the entrance to an underground public parking lot with 200 spaces
- Neighbouring tenants include Mary Be Kitchen, Rolex Head Office, Union Social Eatery, Grandma Loves You Sandwiches, Buca, IQ Foods, RBC