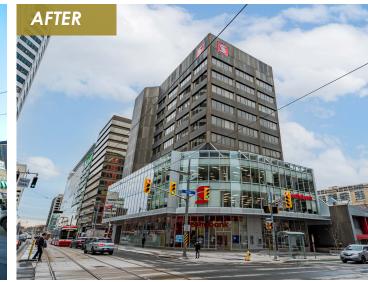

# 2 St. Clair Avenue West

#### Completed in 2019

The newly renovated retail podium features high-end food and beverage offerings including Buca and IQ Foods.