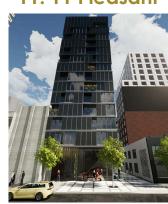

#### 1. One Delisle



1 Delisle Avenue Construction 371 units 44 storeys

2. The Clair

1421 Yonge Street Pre-Construction 198 units 34 storeys



3. St. Clair Place

1485 Yonge Street Pre-Construction 1,361 units 44,39,27,13 storeys



4. 1 St. Clair W

1 St. Clair West Pre-Construction 340 units 49 storeys

5. 45 St. Clair W



45 St. Clair Ave W Pre-Construction 629 units 50 storeys

## 6. The Notable



29 Pleasant Blvd. Pre-Construction 409 units 50 storeys

# 7. 49 Jackes



49 Jackes Avenue Pre-Construction 217 units 29 storeys

#### 8. Yonge & Rosehill



1365 Yonge Street Construction 239 units 17 storeys



1406 Yonge Street Pre-Construction 542 units 50 storeys

#### 9. The Hill Condos 10. Rosehill Tower



44 Jackes Ave Construction 263 units 31 storeys

#### 11. 11 Pleasant



11 Pleasant Blvd. Pre-Construction 72 units 14 storeys

### 12.1303 Yonge



1303 Yonge Street Pre-Construction 102 units 10 storeys

# **NEIGHBOURING** RETAILERS















# THE FUTURE OF YONGE & ST. CLAIR Slate Retail Repositioning

# 2 St. Clair Avenue West





#### Completed in 2019

The newly renovated retail podium features high-end food and beverage offerings including Buca and IQ Foods.

# 2 St. Clair Avenue East





#### Completed in 2017

Repositioned 30,000 sq. ft. of underutilized retail with high-traffic amenities including Loblaws, Greenhouse Juice, Starbucks, Rexall and TD Bank.

# 1 St. Clair Avenue East





#### Completed in 2021

Revitalization of the podium and Scotiabank, with the repositioning of the ground and retail concourse.

# One Delisle (Yonge & Delisl