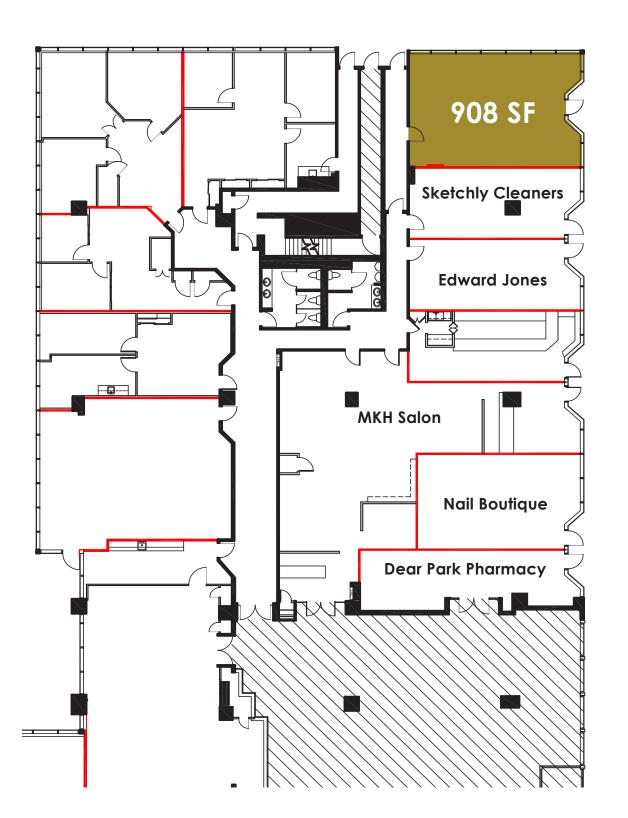

SLATE

# FIFTY FIVE ST. CLAIR





# FIFTY FIVE ST. CLAIR

**ADDRESS:** 55 St. Clair Avenue West, Unit 101

**SIZE:** 908 sq. ft.

**NET RENT:** \$60.00 per sq. ft.

**TMI:** \$25.91 per sq. ft.

AVAILABLE: Immediately

- Corner retail opportunity on the ground floor of a 9-storey office building
- Existing restaurant infrastructure is in place
- Streetcar and subway access are steps away
- Next to the entrance to an underground public parking lot with 200 spaces
- Neighbouring tenants include Mary Be Kitchen, Rolex Head Office, Union Social Eatery, Grandma Loves You Sandwiches, Buca, IQ Foods, RBC

# 55 ST. CLAIR AVENUE WEST FLOOR PLAN



ST. CLAIR AVE WEST











# NOTABLE AREA DEVELOPMENTS



27,364

TOTAL **POPULATION** 

10% **GROWTH RATE** (2015-2020)



34,610 **DAYTIME** 

**POPULATION** 



\$242,148

AVG. HOUSEHOLD INCOME

#### 1. One Delisle



1 Delisle Avenue Construction 371 units 44 storeys

2. The Clair

1421 Yonge Street Pre-Construction 198 units 34 storeys



3. St. Clair Place

1485 Yonge Street Pre-Construction 1,361 units 44,39,27,13 storeys



4. 1 St. Clair W

1 St. Clair West Pre-Construction 340 units 49 storeys

5. 45 St. Clair W



45 St. Clair Ave W Pre-Construction 629 units 50 storeys

## 6. The Notable



29 Pleasant Blvd. Pre-Construction 409 units 50 storeys

# 7. 49 Jackes



49 Jackes Avenue Pre-Construction 217 units 29 storeys

#### 8. Yonge & Rosehill



1365 Yonge Street Construc