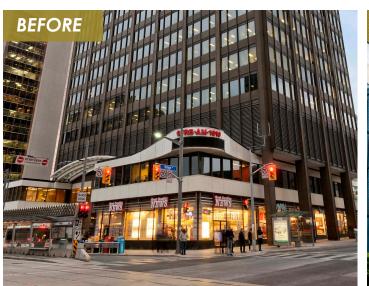

#### Completed in 2021

Revitalization of the podium and Scotiabank, with the repositioning of the ground and retail concourse.

# 1 St. Clair Avenue East