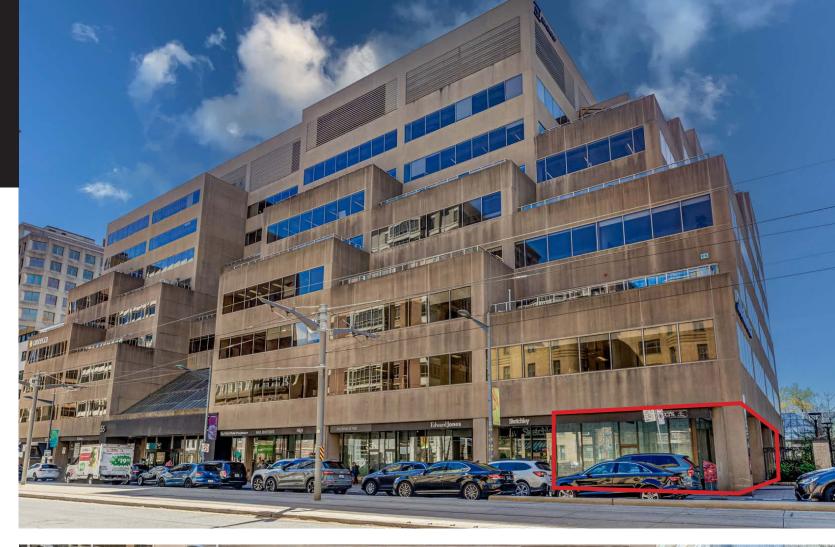

# FIFTY FIVE ST. CLAIR

**ADDRESS:** 55 St. Clair Avenue West, Unit 101

**SIZE:** 908 sq. ft.

**NET RENT:** \$60.00 per sq. ft.

**TMI:** \$25.91 per sq. ft.

AVAILABLE: Immediately

- Corner retail opportunity on the ground floor of a 9-storey office building
- Existing restaurant infrastructure is in place
- Streetcar and subway access are steps away
- Next to the entrance to an underground public parking lot with 200 spaces
- Neighbouring tenants include Mary Be Kitchen, Rolex Head Office, Union Social Eatery, Grandma Loves You Sandwiches, Buca, IQ Foods, RBC

# **NEIGHBOURING** RETAILERS