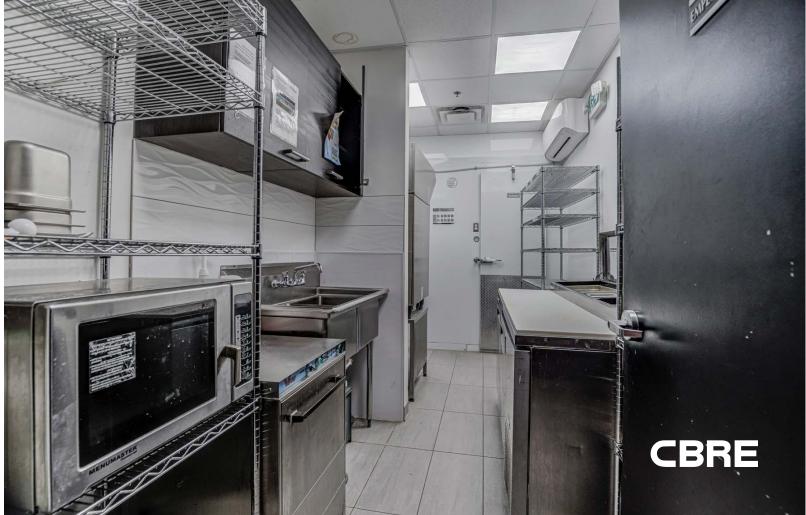

# FIFTY FIVE ST. CLAIR

**ADDRESS:** 55 St. Clair Avenue West, Unit 101

**SIZE:** 908 sq. ft.

**NET RENT:** \$60.00 per sq. ft.

**TMI:** \$25.91 per sq. ft.

AVAILABLE: Immediately

- Corner retail opportunity on the ground floor of a 9-storey office building
- Existing restaurant infrastructure is in place
- Streetcar and subway access are steps away
- Next to the entrance to an underground public parking lot with 200 spaces
- Neighbouring tenants include Mary Be Kitchen, Rolex Head Office, Union Social Eatery, Grandma Loves You Sandwiches, Buca, IQ Foods, RBC