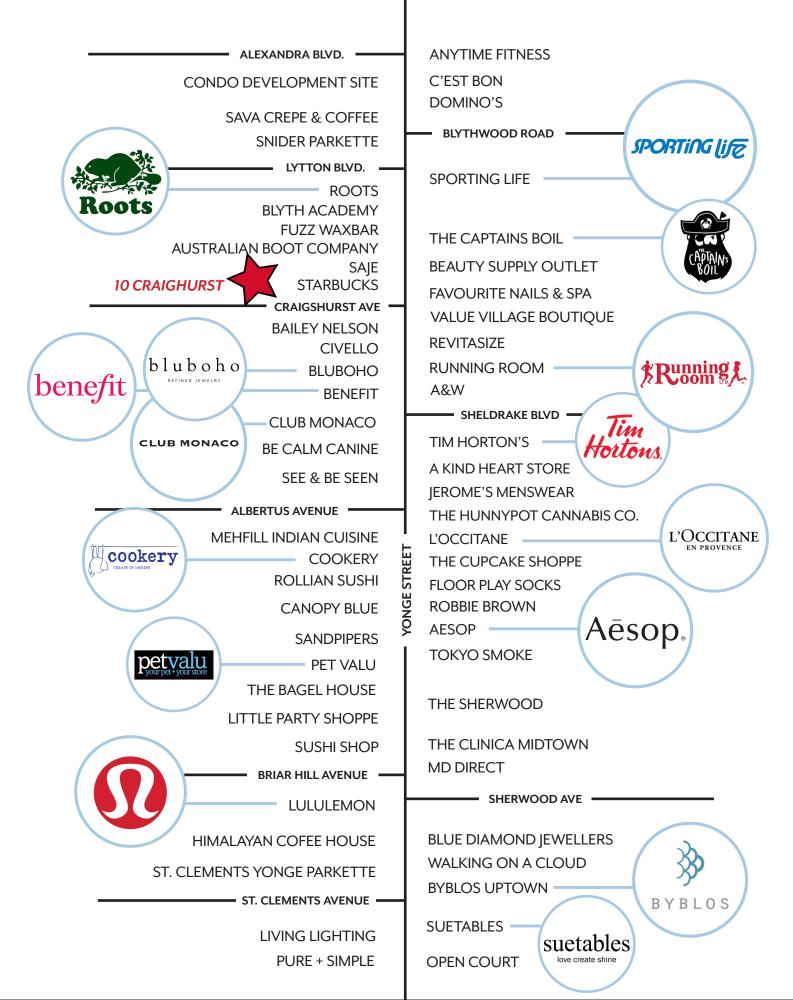

- Rare opportunity to secure right-sized retail in midtown Toronto
- Minutes away from the intersection of Yonge and Eglinton
- Perfect for a variety of uses
- High traffic area with a variety of shops and restaurants including Starbucks, Roots, Sporting Life, Bailey Nelson, Bluboho Jewelry, Club Monaco, Running Room and many more

10 CRAIGHURST AVENUE | FOR LEASE CBRE LIMITED

YONGE STREET

10 CRAIGHURST AVENUE | FOR LEASE CBRE LIMITED