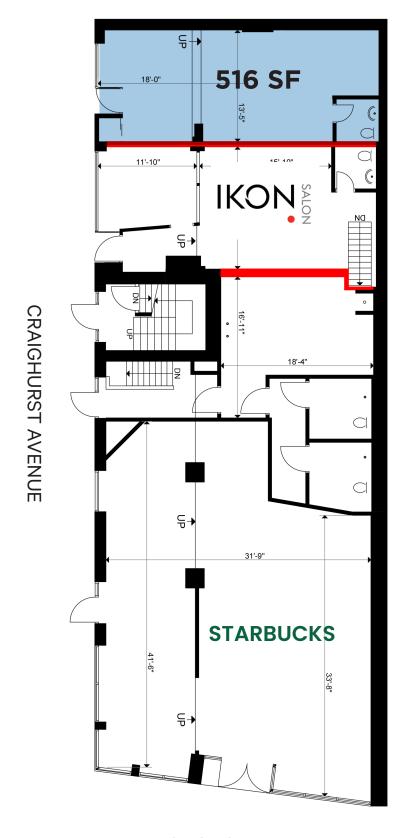

## PROPERTY DETAILS

| Address:    | 10 Craighurst Avenue, Toronto |
|-------------|-------------------------------|
| Size:       | 516 sq. ft.                   |
| Gross Rent: | \$4,000 / month               |
| Available:  | Immediately                   |

- Rare opportunity to secure right-sized retail in midtown Toronto
- Minutes away from the intersection of Yonge and Eglinton
- Perfect for a variety of uses
- High traffic area with a variety of shops and restaurants including Starbucks, Roots, Sporting Life, Bailey Nelson, Bluboho Jewelry, Club Monaco, Running Room and many more