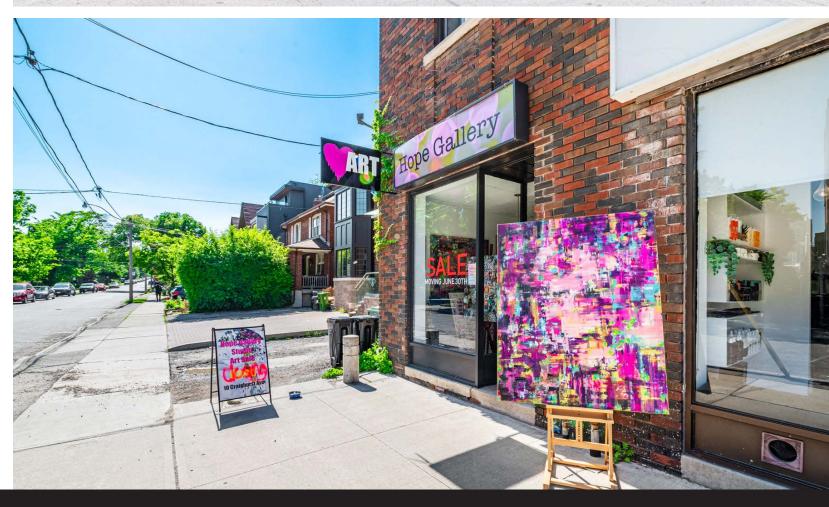

## PROPERTY DETAILS

| Address:    | 10 Craighurst Avenue, Toronto |
|-------------|-------------------------------|
| Size:       | 516 sq. ft.                   |
| Gross Rent: | \$4,000 / month               |
| Available:  | Immediately                   |

- Rare opportunity to secure right-sized retail in midtown Toronto
- Minutes away from the intersection of Yonge and Eglinton
- Perfect for a variety of uses
- High traffic area with a variety of shops and restaurants including Starbucks, Roots, Sporting Life, Bailey Nelson, Bluboho Jewelry, Club Monaco, Running Room and many more