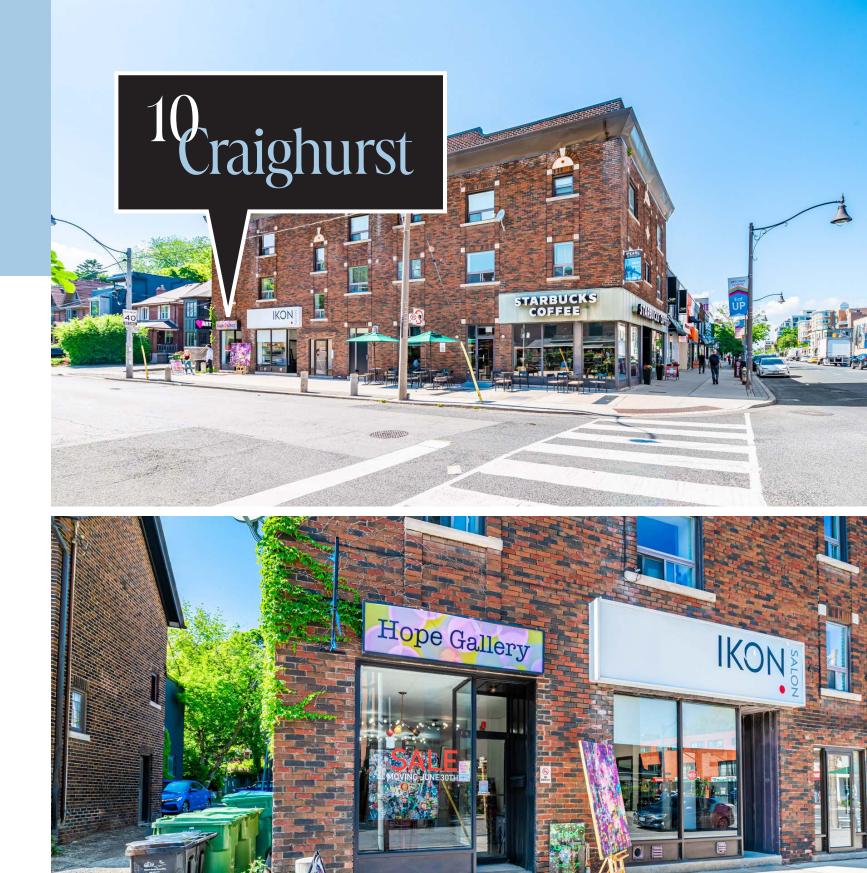

## Craighurst

PRIME MIDTOWN RETAIL FOR LEASE

**CBRE** urban retail team

PRIME MIDTOWN RETAIL FOR LEASE

## PROPERTY DETAILS

| Address:    | 10 Craighurst Avenue, Toronto |
|-------------|-------------------------------|
| Size:       | 516 sq. ft.                   |
| Gross Rent: | \$4,000 / month               |
| Available:  | Immediately                   |

- Rare opportunity to secure right-sized retail in midtown Toronto
- Minutes away from the intersection of Yonge and Eglinton
- Perfect for a variety of uses
- High traffic area with a variety of shops and restaurants including Starbucks, Roots, Sporting Life, Bailey Nelson, Bluboho Jewelry, Club Monaco, Running Room and many more