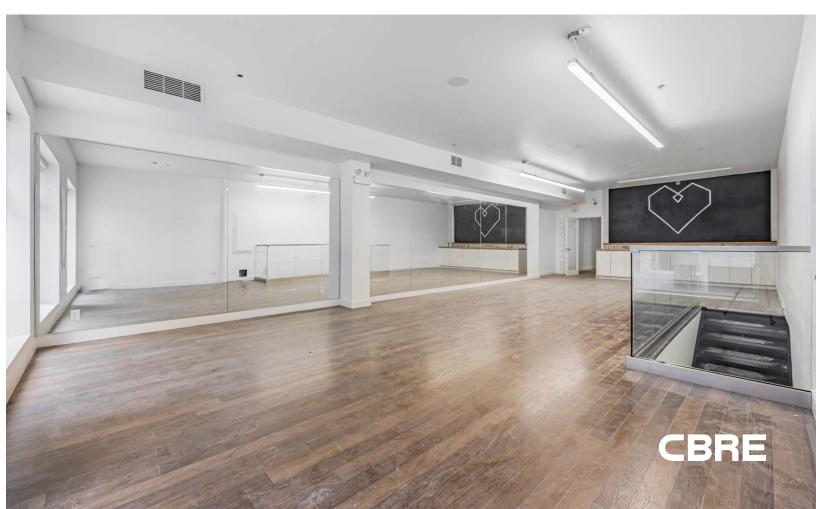

# SECOND FLOOR

## Property Details

Size: 1,648 sq. ft.

Net Rent: \$5,000 / month

TMI: \$2,105 / month

Available: Immediately

KING ST WEST