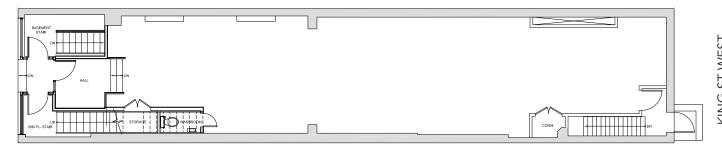

# GROUND FLOOR

### Property Details

Size: 1,962 sq. ft.

Net Rent: \$8,000 / month

TMI: \$2,507 / month

Available: Immediately

**>** 

# SECOND FLOOR

## Property Details

Size: 1,648 sq. ft.

Net Rent: \$5,000 / month

TMI: \$2,105 / month

Available: Immediately

KING ST WEST