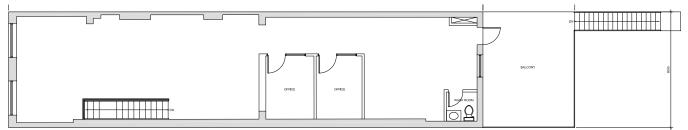

# SECOND FLOOR

## Property Details

Size: 1,648 sq. ft.

Net Rent: \$5,000 / month

TMI: \$2,105 / month

Available: Immediately

KING ST WEST