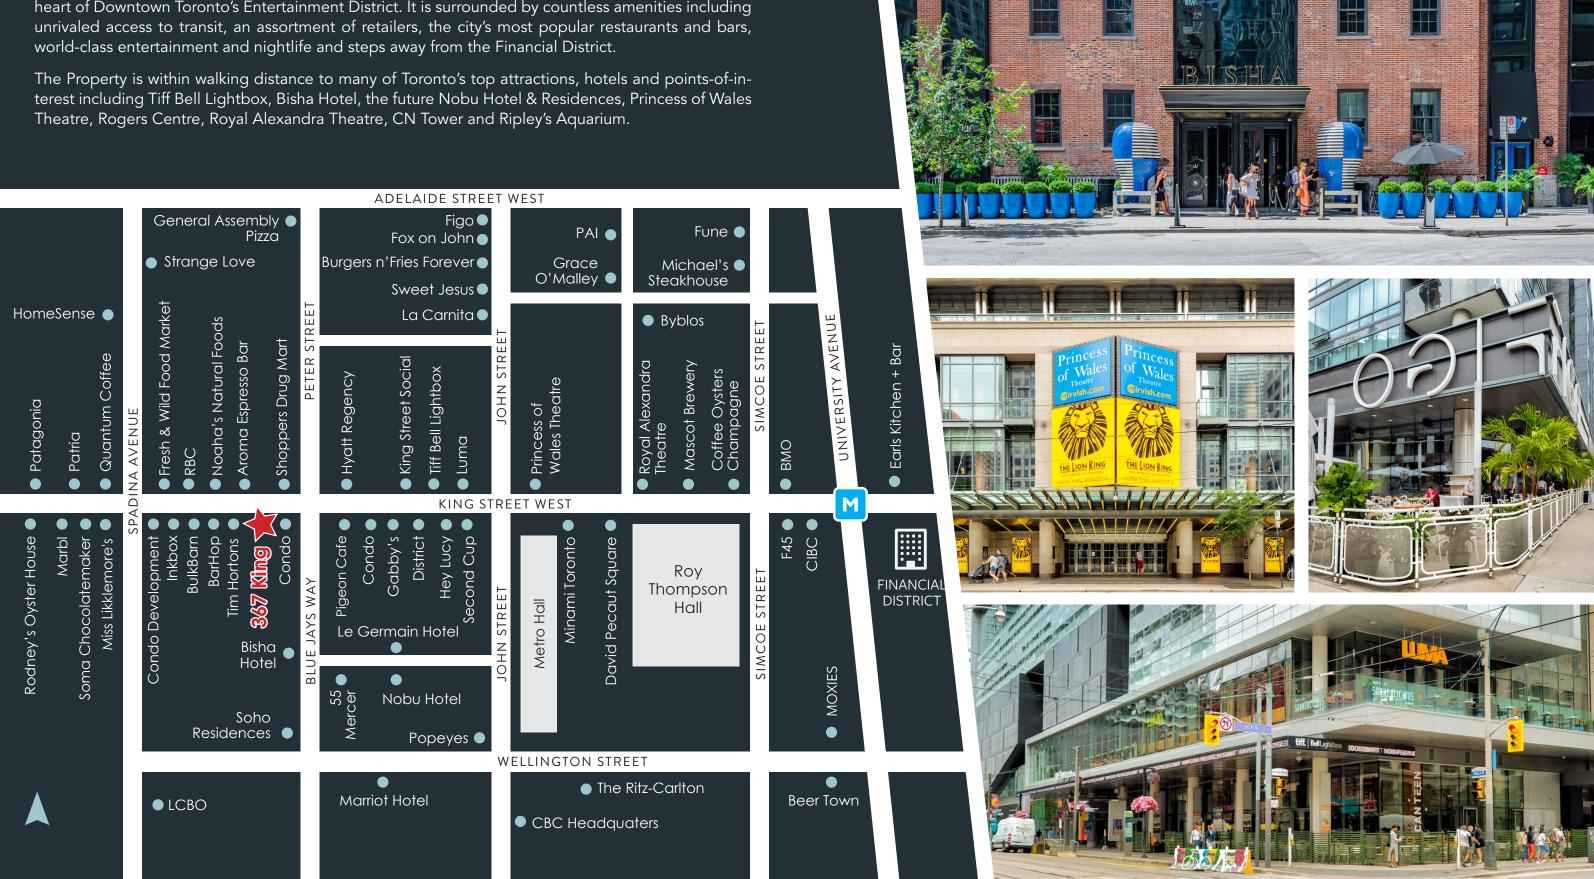

## THE LOCATION

367 King Street West occupies a premier street-front location on the south side of King Street in the heart of Downtown Toronto's Entertainment District. It is surrounded by countless amenities including