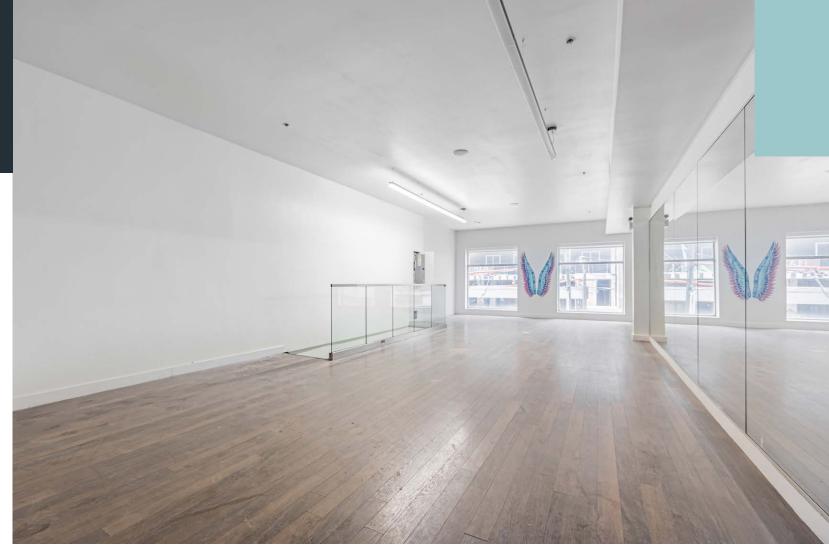

# SECOND FLOOR

## Property Details

Size: 1,648 sq. ft.

Net Rent: \$5,000 / month

TMI: \$2,105 / month

Available: Immediately

KING ST WEST