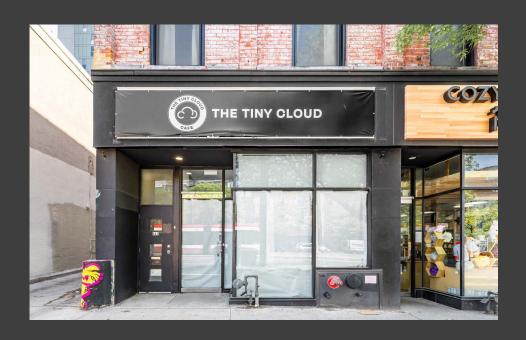

## 439. Spadina

FULLY-FIXTURED CAFE UNIT FOR LEASE IN THE HEART OF TORONTO'S CHINATOWN

**CBRE** urban retail team

# 439 Spadina

Size: 1,085 sq. ft.

Net Rent: \$80.00 per sq. ft.

TMI: \$23.50 per sq. ft.

Available: Immediately

- Fully-fixtured cafe unit in the heart of Chinatown
- · Rare, right-sized unit
- · Excellent exposure onto Spadina Avenue
- Recent full building renovation including new storefront, glazing, HVAC, electrical, plumbing, whitebox and more
- Steps from Kensington Market and the University of Toronto

#### **439 SPADINA**

**COZY GROTTO** 

**OIN'S GARDEN** 

BITTER MELON

180 SMOKE

LUCKY'S TRADING CO. LTD.

MOTHER'S DUMPLINGS

KUNG FU DUCK