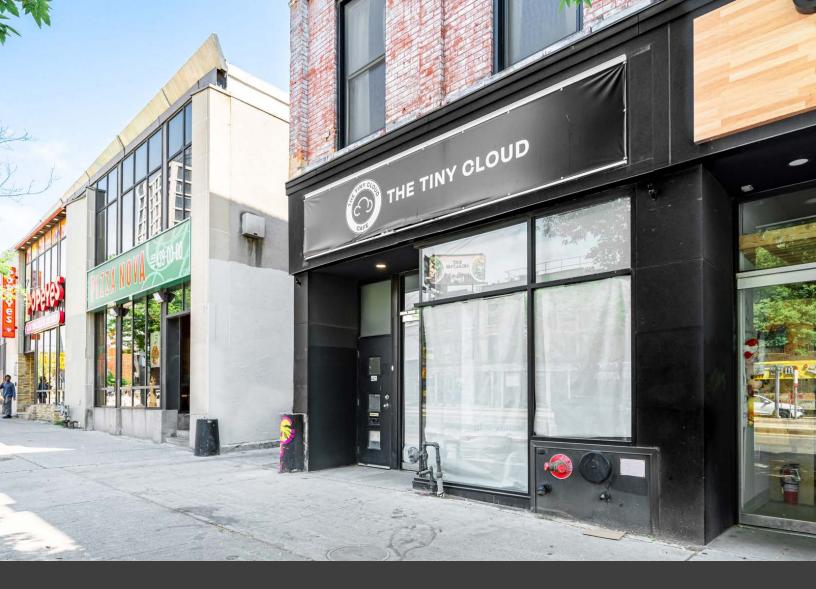

## 439. Spadina

FULLY-FIXTURED CAFE UNIT FOR LEASE IN THE HEART OF TORONTO'S CHINATOWN

**CBRE** urban retail team

# 439 Spadina

Size: 1,085 sq. ft.

Net Rent: \$80.00 per sq. ft.

TMI: \$23.50 per sq. ft.

Available: Immediately

- Fully-fixtured cafe unit in the heart of Chinatown
- · Rare, right-sized unit
- · Excellent exposure onto Spadina Avenue
- Recent full building renovation including new storefront, glazing, HVAC, electrical, plumbing, whitebox and more
- Steps from Kensington Market and the University of Toronto