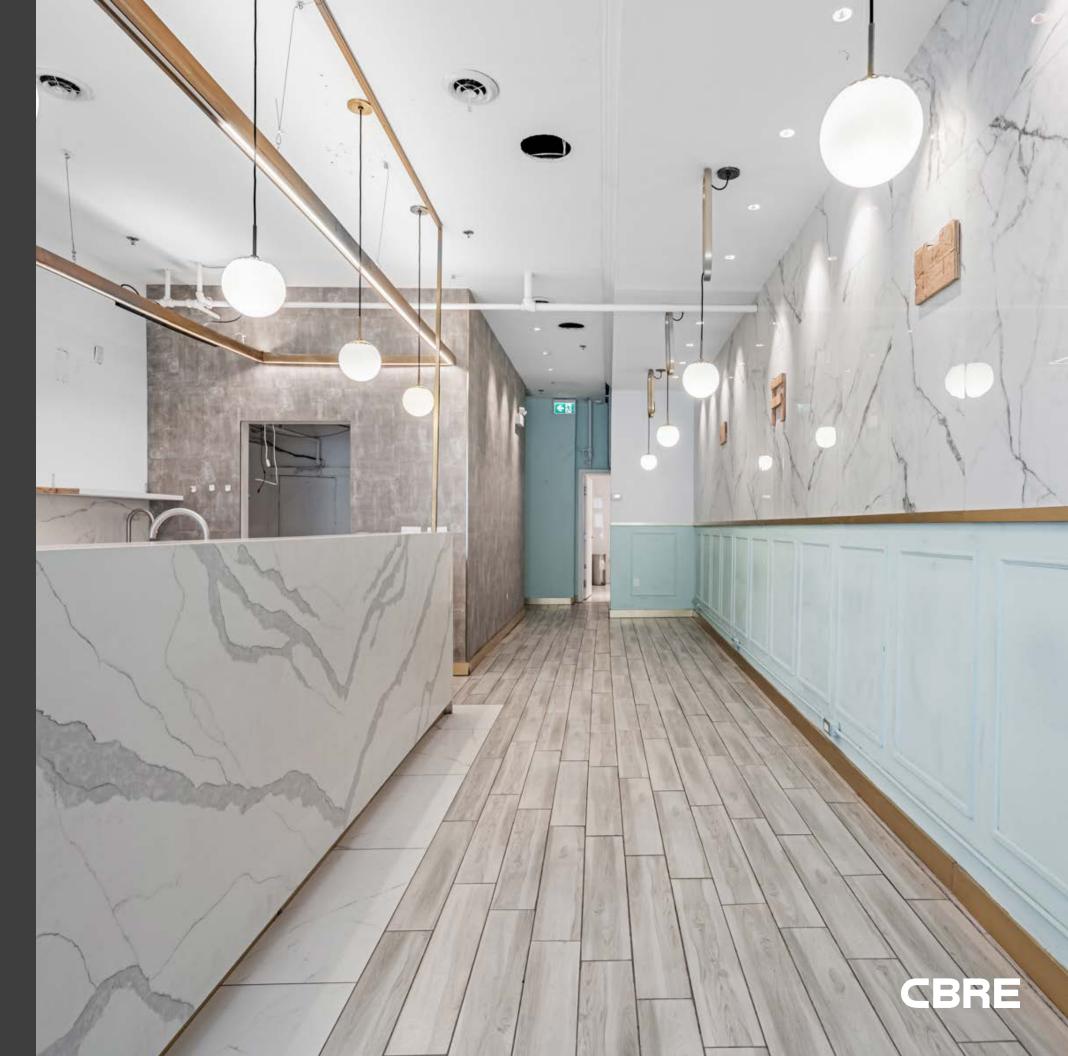

# 439 Spadina

Size: 1,085 sq. ft.

Net Rent: \$80.00 per sq. ft.

TMI: \$23.50 per sq. ft.

Available: Immediately

- Fully-fixtured cafe unit in the heart of Chinatown
- · Rare, right-sized unit
- · Excellent exposure onto Spadina Avenue
- Recent full building renovation including new storefront, glazing, HVAC, electrical, plumbing, whitebox and more
- Steps from Kensington Market and the University of Toronto