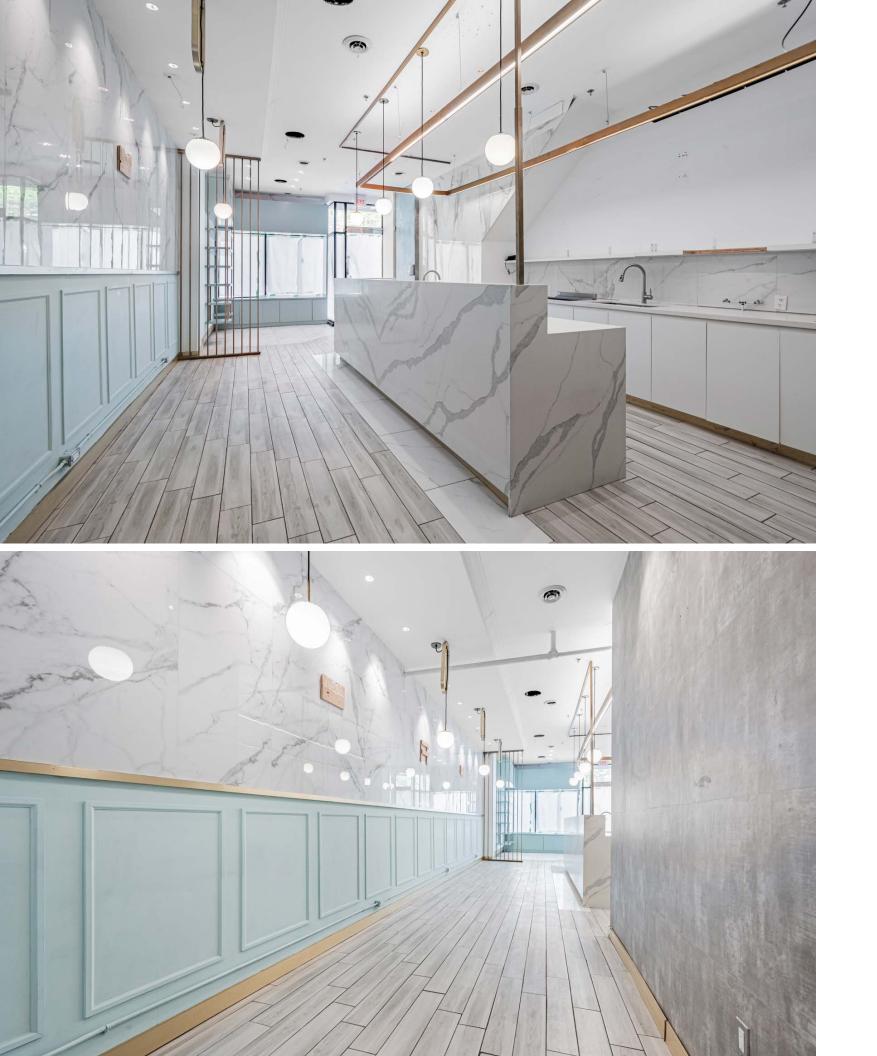

# 439 Spadina

Size: 1,085 sq. ft.

Net Rent: \$80.00 per sq. ft.

TMI: \$23.50 per sq. ft.

Available: Immediately

- Fully-fixtured cafe unit in the heart of Chinatown
- · Rare, right-sized unit
- · Excellent exposure onto Spadina Avenue
- Recent full building renovation including new storefront, glazing, HVAC, electrical, plumbing, whitebox and more
- Steps from Kensington Market and the University of Toronto