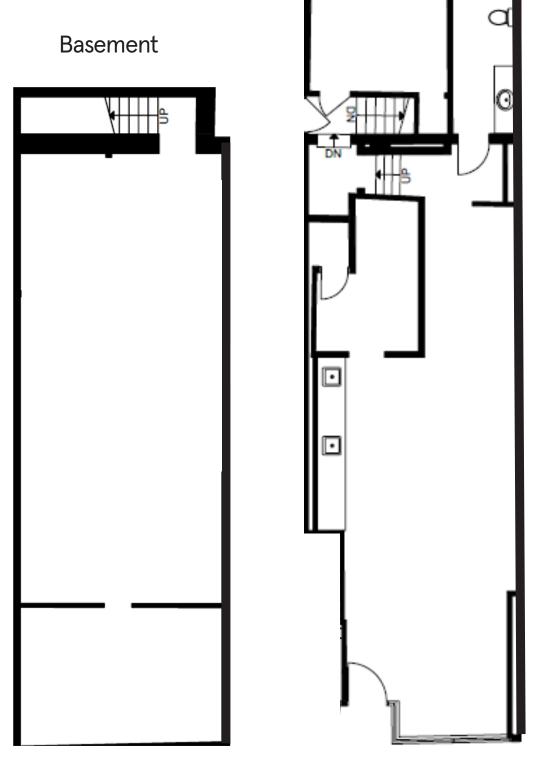

# 439 Spadina

Size: 1,085 sq. ft.

Net Rent: \$80.00 per sq. ft.

TMI: \$23.50 per sq. ft.

Available: Immediately

- Fully-fixtured cafe unit in the heart of Chinatown
- · Rare, right-sized unit
- · Excellent exposure onto Spadina Avenue
- Recent full building renovation including new storefront, glazing, HVAC, electrical, plumbing, whitebox and more
- Steps from Kensington Market and the University of Toronto