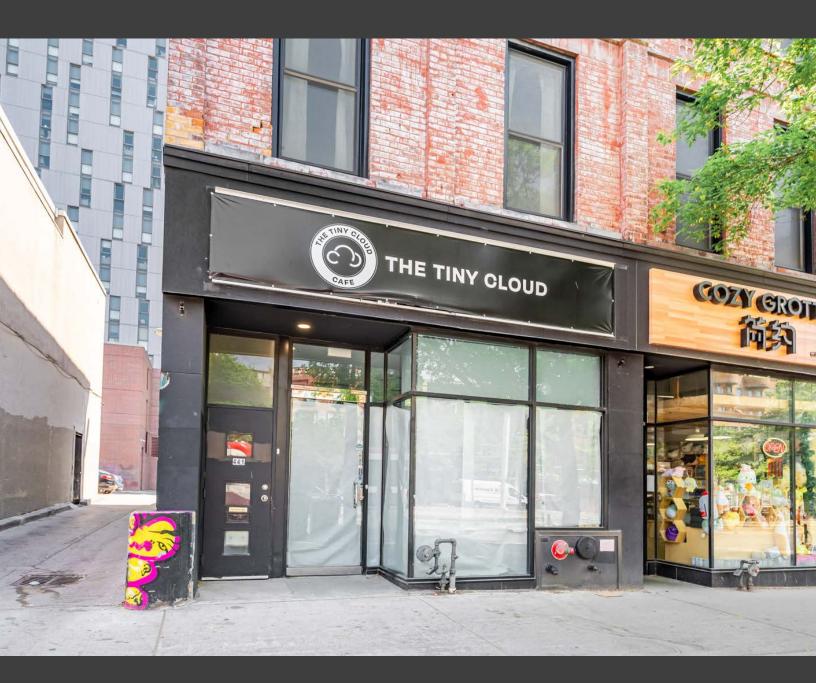

## 439. Spadina

FULLY-FIXTURED CAFE UNIT FOR LEASE IN THE HEART OF TORONTO'S CHINATOWN

**CBRE** urban retail team

# 439 Spadina

Size: 1,085 sq. ft.

Net Rent: \$80.00 per sq. ft.

TMI: \$23.50 per sq. ft.

Available: Immediately

- Fully-fixtured cafe unit in the heart of Chinatown
- · Rare, right-sized unit
- · Excellent exposure onto Spadina Avenue
- Recent full building renovation including new storefront, glazing, HVAC, electrical, plumbing, whitebox and more
- Steps from Kensington Market and the University of Toronto