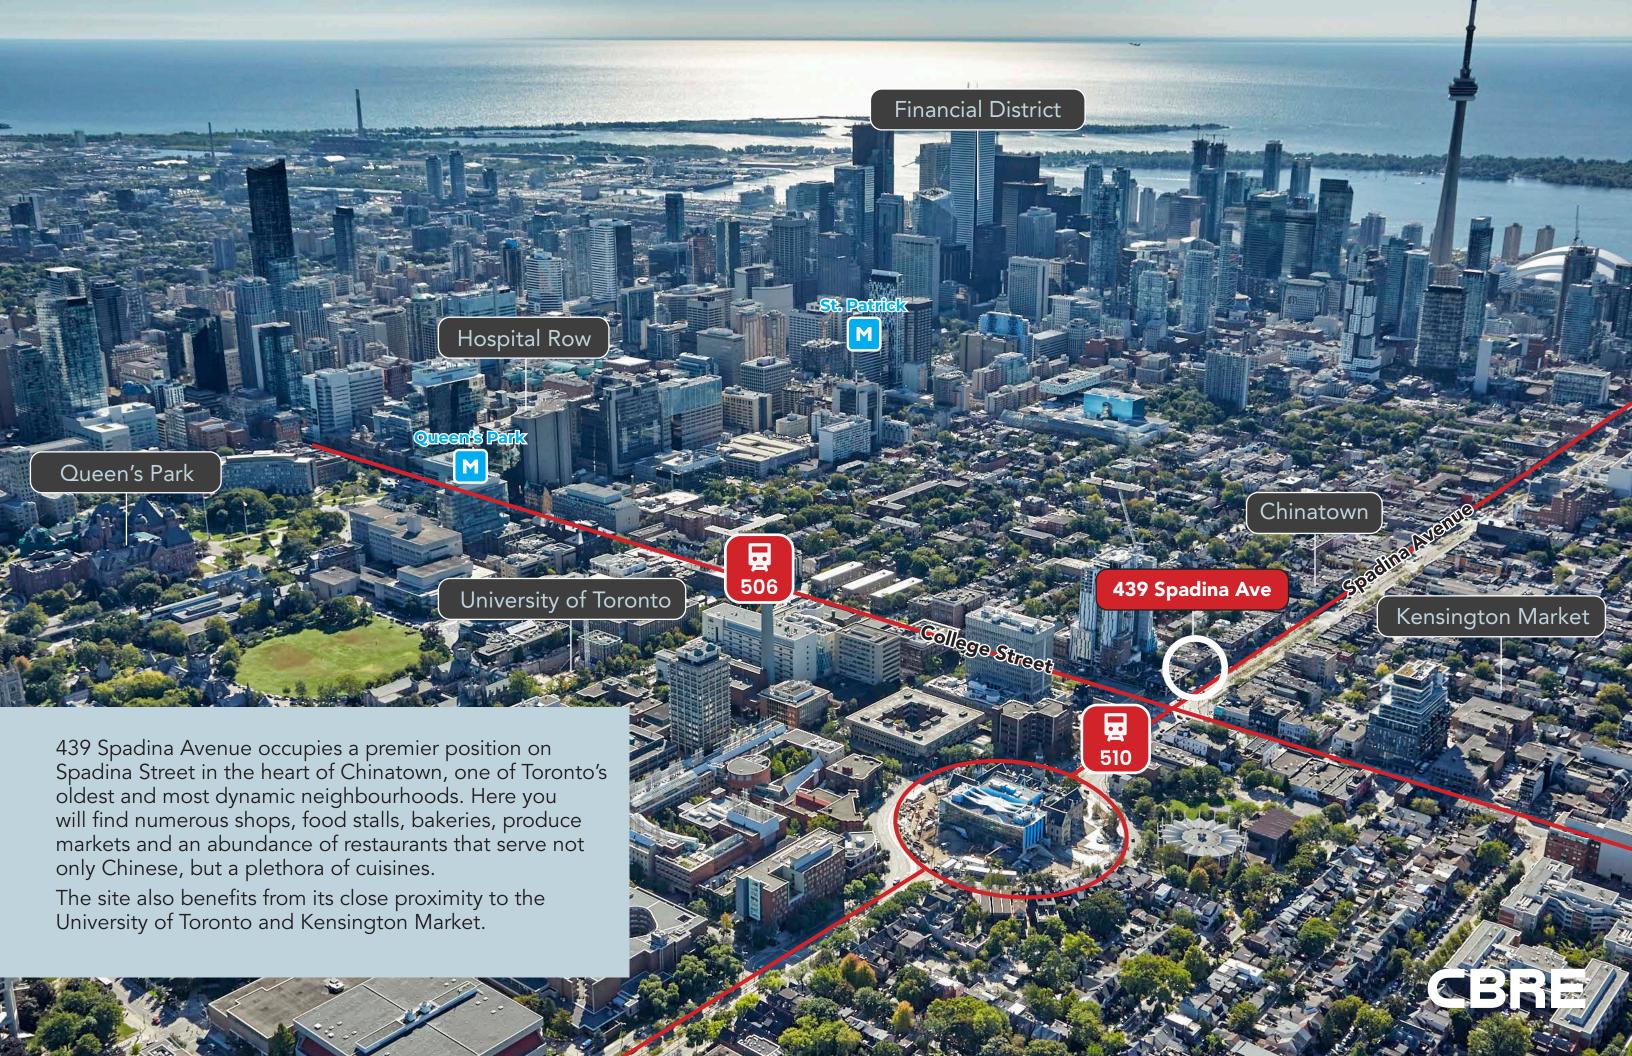

## 439. Spadina

FULLY-FIXTURED CAFE UNIT FOR LEASE IN THE HEART OF TORONTO'S CHINATOWN

**CBRE** urban retail team

# 439 Spadina

Size: 1,085 sq. ft.

Net Rent: \$80.00 per sq. ft.

TMI: \$23.50 per sq. ft.

Available: Immediately

- Fully-fixtured cafe unit in the heart of Chinatown
- · Rare, right-sized unit
- · Excellent exposure onto Spadina Avenue
- Recent full building renovation including new storefront, glazing, HVAC, electrical, plumbing, whitebox and more
- Steps from Kensington Market and the University of Toronto

Spadina Avenue