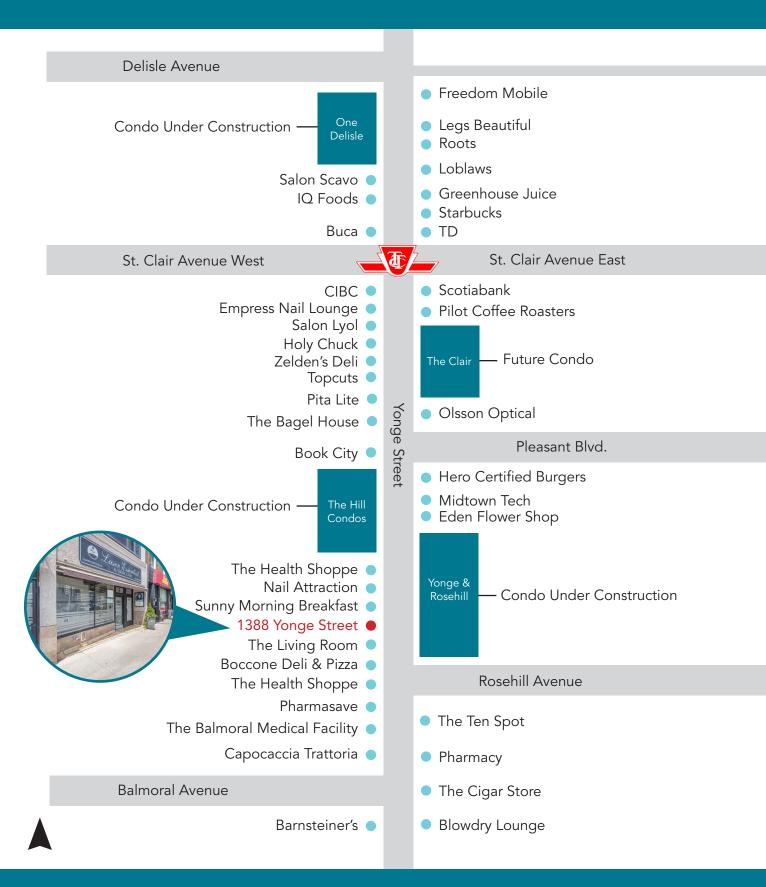

- Located just south of the intersection of Yonge & St. Clair
- Steps to St. Clair subway station
- Area retailers include: Holy Chuck Burger, The Ten Spot, Mary Be Kitchen, Loblaws, TD, Pilot Coffee Roasters, Scotiabank, Cucina Buca, CIBC

## **Neighbouring Retailers**

**CBRE LIMITED** 

## **Notable Area Developments** Neighbourhood Growth

1388 YONGE STREET, TORONTO ON