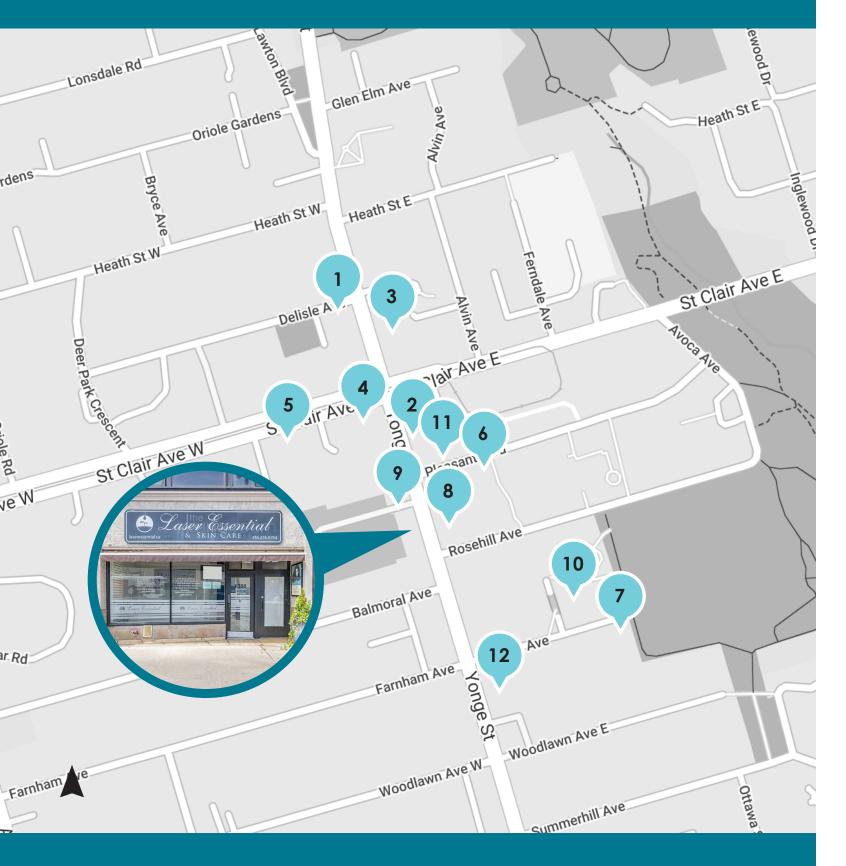

## **Notable Area Developments** Neighbourhood Growth

1388 YONGE STREET, TORONTO ON

#### 1. One Delisle

#### 2. The Clair

1 Delisle Avenue Construction 371 units 44 storeys

1421 Yonge Street Pre-Construction 198 units 34 storeys

#### 5. 45 St. Clair W

45 St. Clair Ave W Pre-Construction 629 units 50 storeys

29 Pleasant Blvd. **Pre-Construction** 409 units 50 storeys

#### 9. The Hill Condos 10. Rosehill Tower

1406 Yonge Street Pre-Construction 542 units 50 storeys

44 Jackes Ave Construction 263 units 31 storeys

### 3. St. Clair Place

1485 Yonge Street Pre-Construction 1,361 units 44,39,27,13 storeys

1 St. Clair West Pre-Construction 340 units 49 storeys

### 7.49 Jackes

8. Yonge & Rosehill

49 Jackes Avenue Pre-Construction 217 units 29 storeys

1365 Yonge Street Construction 239 units 17 storeys

#### 11.11 Pleasant

11 Pleasant Blvd. Pre-Construction 72 units 14 storeys

#### 12.1303 Yonge

1303 Yonge Street **Pre-Construction** 102 units 10 storeys