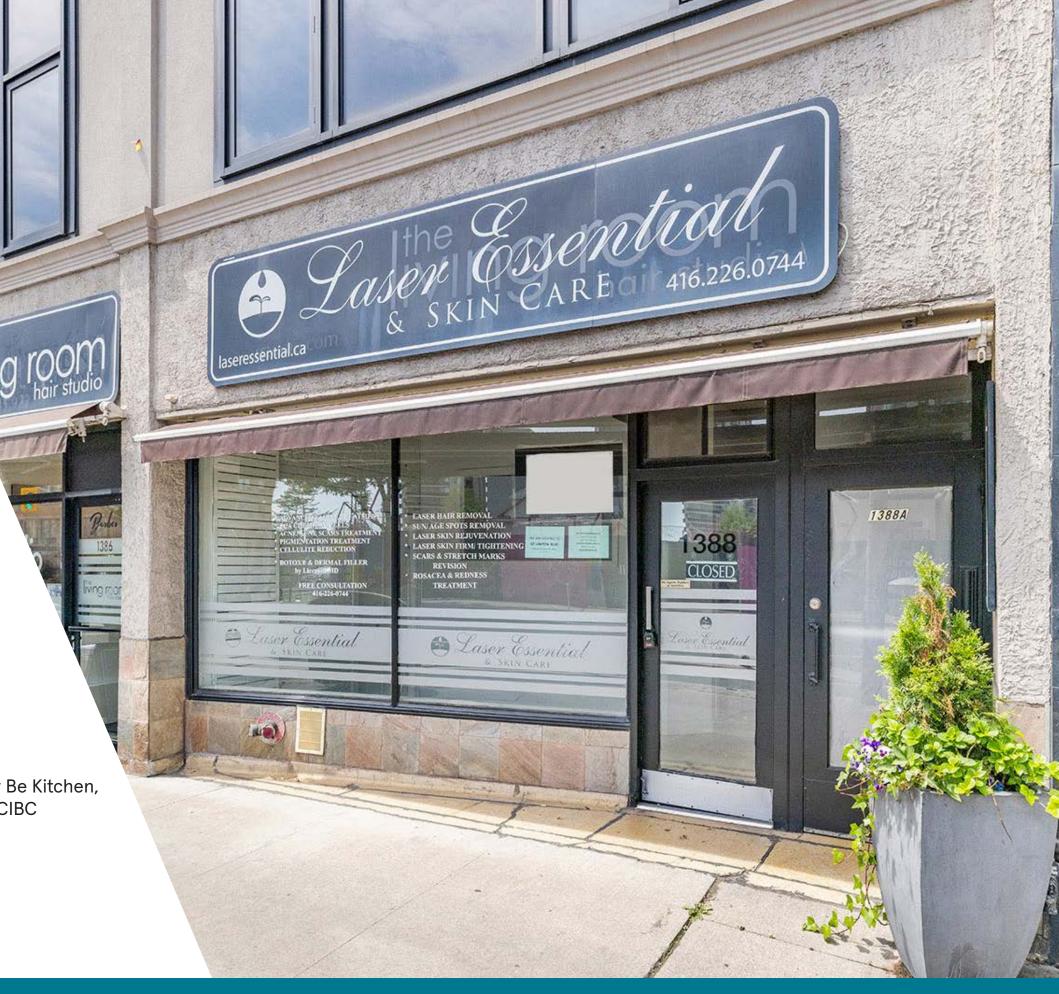

# **1388 Yonge Street**

Property Details

| Size:      | 800 sq. ft.     |
|------------|-----------------|
| Net Rent:  | \$4,200 / month |
| TMI:       | \$1,900 / month |
| Available: | Immediately     |

- Located just south of the intersection of Yonge & St. Clair
- Steps to St. Clair subway station
- Area retailers include: Holy Chuck Burger, The Ten Spot, Mary Be Kitchen, Loblaws, TD, Pilot Coffee Roasters, Scotiabank, Cucina Buca, CIBC