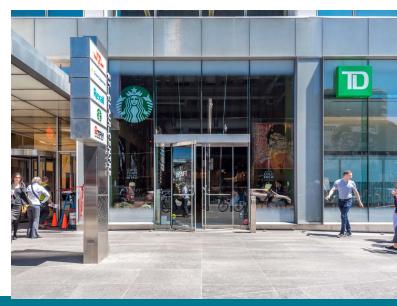

- Located just south of the intersection of Yonge & St. Clair
- Steps to St. Clair subway station
- Area retailers include: Holy Chuck Burger, The Ten Spot, Mary Be Kitchen, Loblaws, TD, Pilot Coffee Roasters, Scotiabank, Cucina Buca, CIBC