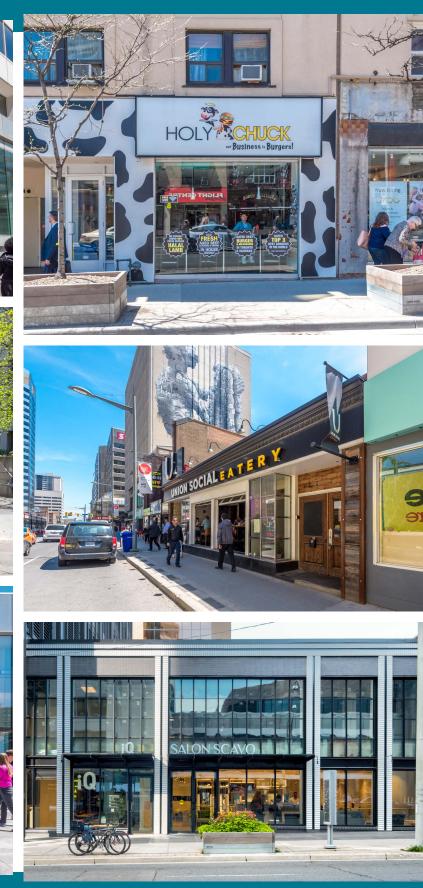

## **Neighbouring Retailers**

**CBRE LIMITED** 

- Located just south of the intersection of Yonge & St. Clair
- Steps to St. Clair subway station
- Area retailers include: Holy Chuck Burger, The Ten Spot, Mary Be Kitchen, Loblaws, TD, Pilot Coffee Roasters, Scotiabank, Cucina Buca, CIBC