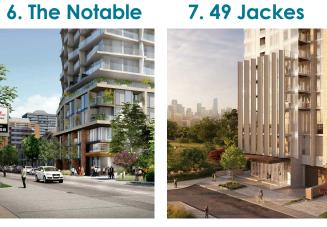

### 7.49 Jackes

8. Yonge & Rosehill

49 Jackes Avenue Pre-Construction 217 units 29 storeys

1365 Yonge Street Construction 239 units 17 storeys