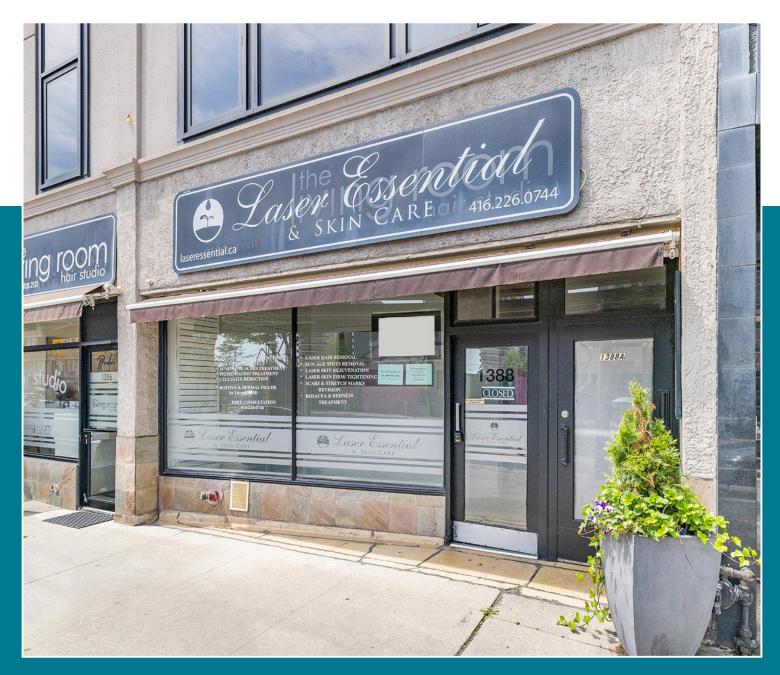

# **1388 Yonge Street**

Property Details

| Size:      | 800 sq. ft.     |
|------------|-----------------|
| Net Rent:  | \$4,200 / month |
| TMI:       | \$1,900 / month |
| Available: | Immediately     |

- Located just south of the intersection of Yonge & St. Clair
- Steps to St. Clair subway station
- Area retailers include: Holy Chuck Burger, The Ten Spot, Mary Be Kitchen, Loblaws, TD, Pilot Coffee Roasters, Scotiabank, Cucina Buca, CIBC