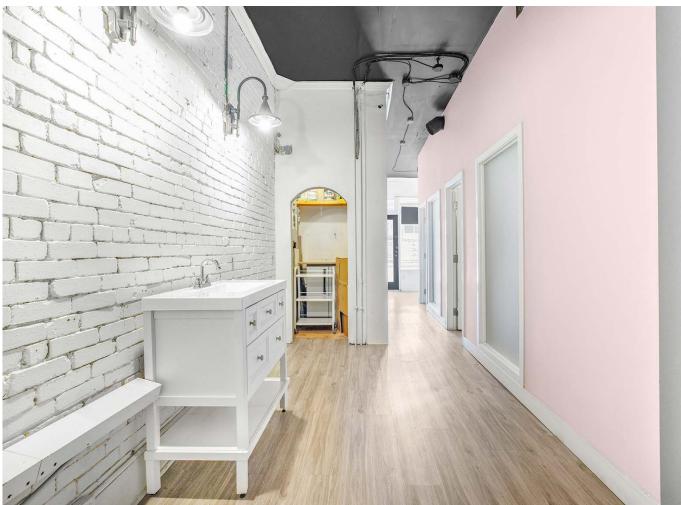

# **1388 Yonge Street**

Property Details

| Size:      | 800 sq. ft.     |
|------------|-----------------|
| Net Rent:  | \$4,200 / month |
| TMI:       | \$1,900 / month |
| Available: | Immediately     |

- Located just south of the intersection of Yonge & St. Clair
- Steps to St. Clair subway station
- Area retailers include: Holy Chuck Burger, The Ten Spot, Mary Be Kitchen, Loblaws, TD, Pilot Coffee Roasters, Scotiabank, Cucina Buca, CIBC