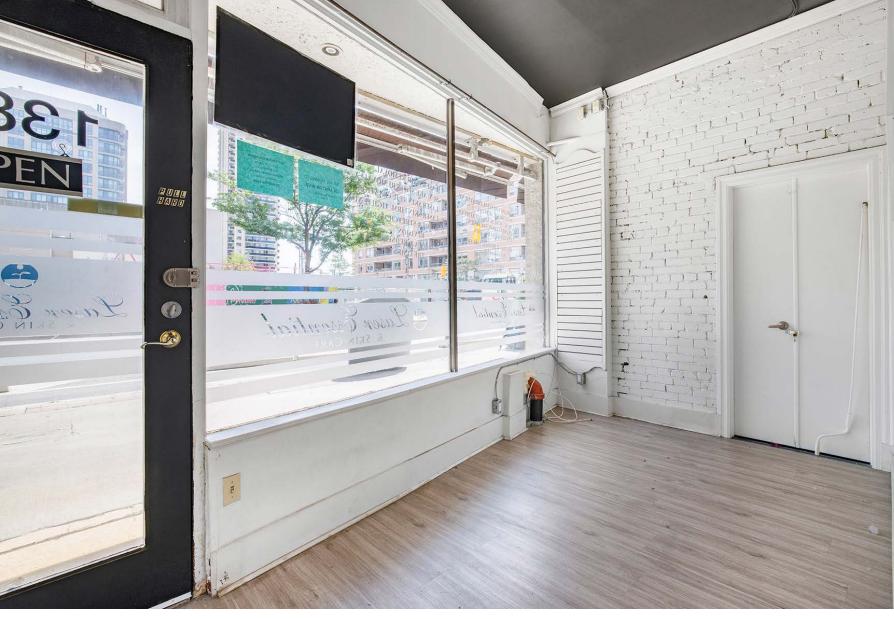

# **1388 Yonge Street**

Property Details

| Size:      | 800 sq. ft.     |
|------------|-----------------|
| Net Rent:  | \$4,200 / month |
| TMI:       | \$1,900 / month |
| Available: | Immediately     |