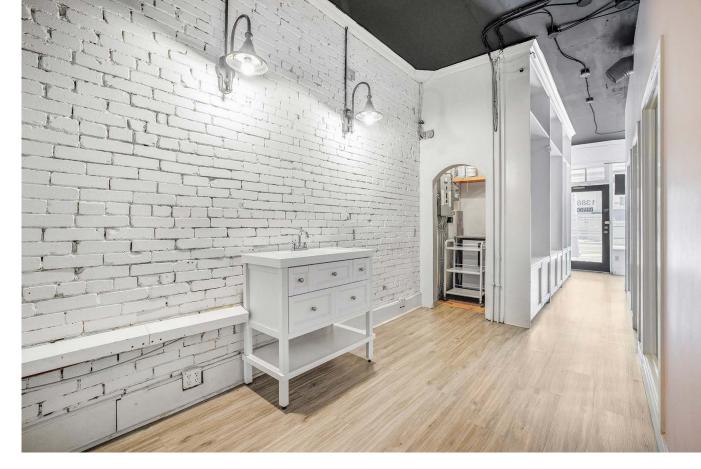

# **1388 Yonge Street**

Property Details

| Size:      | 800 sq. ft.     |
|------------|-----------------|
| Net Rent:  | \$4,200 / month |
| TMI:       | \$1,900 / month |
| Available: | Immediately     |

- Located just south of the intersection of Yonge & St. Clair
- Steps to St. Clair subway station
- Area retailers include: Holy Chuck Burger, The Ten Spot, Mary Be Kitchen, Loblaws, TD, Pilot Coffee Roasters, Scotiabank, Cucina Buca, CIBC