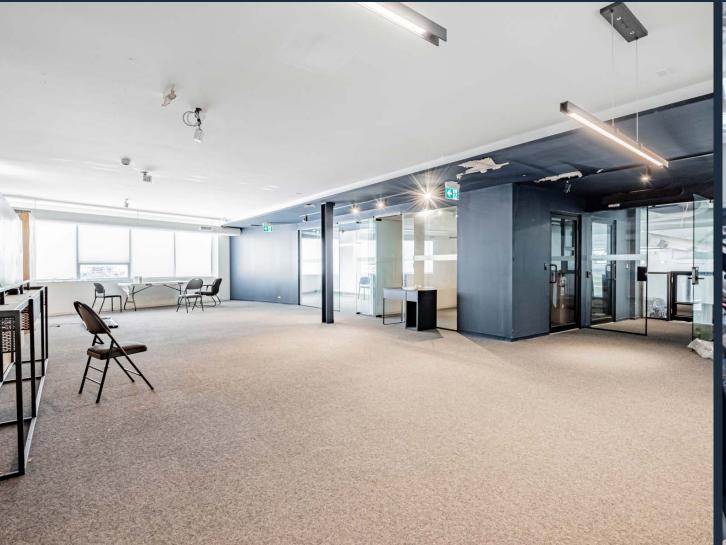

## LAKE SHORE BOULEVARD EAST

Size: 15,000 sq. ft.

Gross Rent: \$29.00 per sq. ft.

Available: November 1st, 2024

- Rare opportunity to lease this beautiful, freestanding building
- Excellent branding opportunity as this property is visible from the Gardiner Expressway as well as Lake Shore Boulevard
- Bright and open, modern space with high ceilings and exposed wood beams perfect for an office or retail uses

- Two mezzanine areas
- Proximity to the Financial Core and easy access to the Gardiner Expressway

Bright and Open Space Perfect for a Variety of Retail and Service Based Uses

East Harbour

Largest commercial project currently planned in Canada Office/Retail/Institutional/Transit Hub