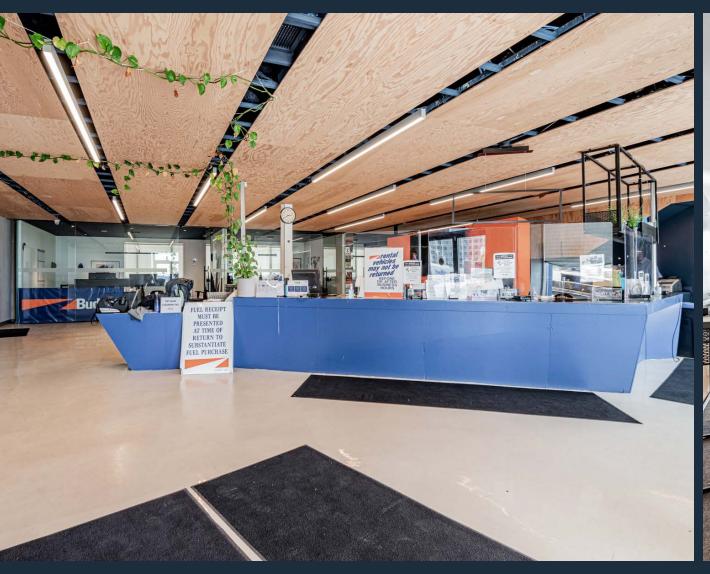

## LAKE SHORE BOULEVARD EAST

Size: 15,000 sq. ft.

Gross Rent: \$29.00 per sq. ft.

Available: November 1st, 2024

- Rare opportunity to lease this beautiful, freestanding building
- Excellent branding opportunity as this property is visible from the Gardiner Expressway as well as Lake Shore Boulevard
- Bright and open, modern space with high ceilings and exposed wood beams perfect for an office or retail uses

- Two mezzanine areas
- Proximity to the Financial Core and easy access to the Gardiner Expressway

Bright and Open Space Perfect for a Variety of Retail and Service Based Uses

East Harbour

Largest commercial project currently planned in Canada Office/Retail/Institutional/Transit Hub