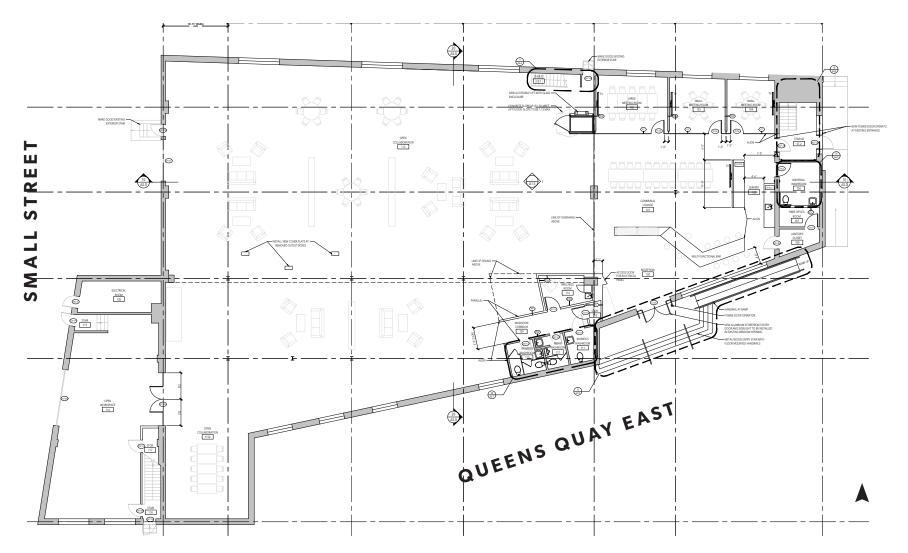

perfect for an office or retail uses

- Two mezzanine areas
- Proximity to the Financial Core and easy access to the Gardiner Expressway



Bright and Open Space Perfect for a Variety of Retail and Service Based Uses















East Harbour

Largest commercial project currently planned in Canada Office/Retail/Institutional/Transit Hub



West Don Lands: Block 8 Construction 756 units



Aqualuna at Bayside Completed 225 units



Waterfront Innovation Centre Completed





33 Parliament Pre-Construction 455 units



Aquabella Completed 173 units



Quay House **Pre-Construction** 460 units



No. 31 Condos Pre- Construction 247 units



**Lakeshore Residences Pre-Construction** 1,148 units



West Don Lands: Block 20 Construction 661 units

## FLOOR PLANS

GROUND

### LAKESHORE BLVD E



### MEZZANINE





## 307 **LAKE SHORE BOULEVARD EAST**

Arlin Markowitz\* **Executive Vice President** 416 815 2374 arlin.markowitz@cbre.com

Teddy Taggart\* Vice President 416 847 3254 teddy.taggart@cbre.com

\*Sales Associate \*\*Broker

Alex Edmison\* Senior Vice President 416 874 7266 alex.edmison@cbre.com

**Emily Everett** Sales Representative 647 943 4185 emily.everett@cbre.com

Senior Vice President 416 815 2394 jackson.turner@cbre.com

lackson Turner\*\*



This disclaimer shall apply to CBRE Limited, Real Estate Brokerage, and to all other divisions of the Corporation; to include all employees and independent contractors ("CBRE"). The information set out herein, including, without limitation, any projections, images, opinions, assumptions and estimates obtained from third part