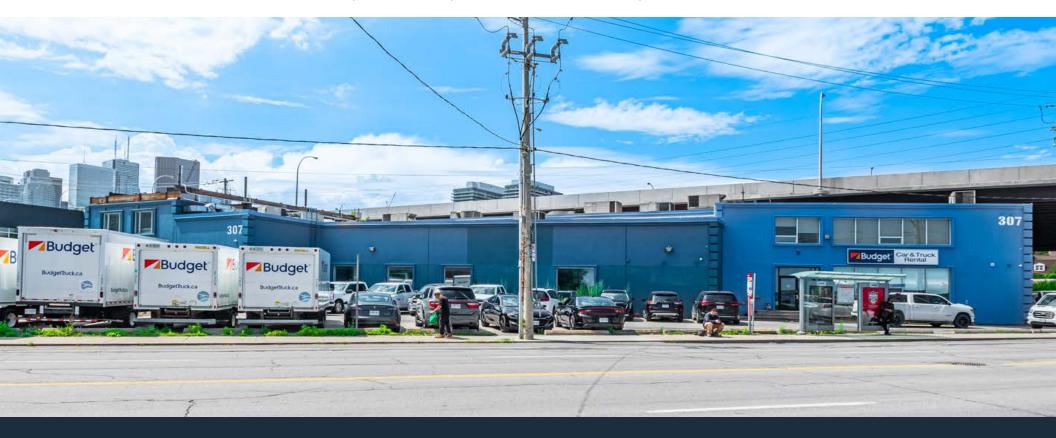

## LAKE SHORE BOULEVARD EAST

FOR LEASE 15,000 sq. ft.

**CBRE** 

## LAKE SHORE BOULEVARD EAST

Size: 15,000 sq. ft.

Gross Rent: \$29.00 per sq. ft.

Available: November 1st, 2024

- Rare opportunity to lease this beautiful, freestanding building
- Excellent branding opportunity as this property is visible from the Gardiner Expressway as well as Lake Shore Boulevard
- Bright and open, modern space with high ceilings and exposed wood beams perfect for an office or retail uses

- Two mezzanine areas
- Proximity to the Financial Core and easy access to the Gardiner Expressway

Bright and Open Space Perfect for a Variety of Retail and Service Based Uses

East Harbour

Largest commercial project currently planned in Canada Office/Retail/Institutional/Transit Hub