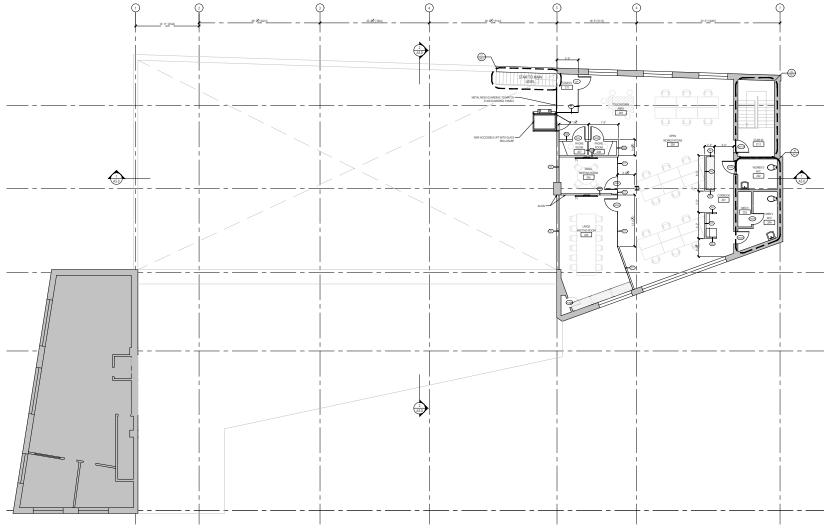

fice or retail uses

- Two mezzanine areas
- Proximity to the Financial Core and easy access to the Gardiner Expressway



Bright and Open Space Perfect for a Variety of Retail and Service Based Uses















East Harbour

Largest commercial project currently planned in Canada Office/Retail/Institutional/Transit Hub



West Don Lands: Block 8 Construction 756 units



Aqualuna at Bayside Completed 225 units



Waterfront Innovation Centre Completed





33 Parliament Pre-Construction 455 units



Aquabella Completed 173 units



Quay House **Pre-Construction** 460 units



No. 31 Condos Pre- Construction 247 units



**Lakeshore Residences Pre-Construction** 1,148 units



West Don Lands: Block 20 Construction 661 units

## FLOOR PLANS

GROUND

### LAKESHORE BLVD E



### MEZZANINE





## 307 **LAKE SHORE BOULEVARD EAST**

Arlin Markowitz\* **Executive Vice President** 416 815 2374 arlin.markowitz@cbre.com

Teddy Taggart\* Vice President 416 847 3254 teddy.taggart@cbre.com

\*Sales Associate \*\*Broker

Alex Edmison\* Senior Vice President 416 874 7266 alex.edmison@cbre.com

**Emily Everett** Sales Representative 647 943 4185 emily.everett@cbre.com

Senior Vice President 416 815 2394 jackson.turner@cbre.com

lackson Turner\*\*



This disclaimer shall apply to CBRE Limited, Real Estate Brokerage, and to all other divisions of the Corporation; to include all employees and independent contractors ("CBRE"). The information set out herein, including, without limitation, any projections, images, opinions, assumptions and estimates obtained from third parties (the "Informa