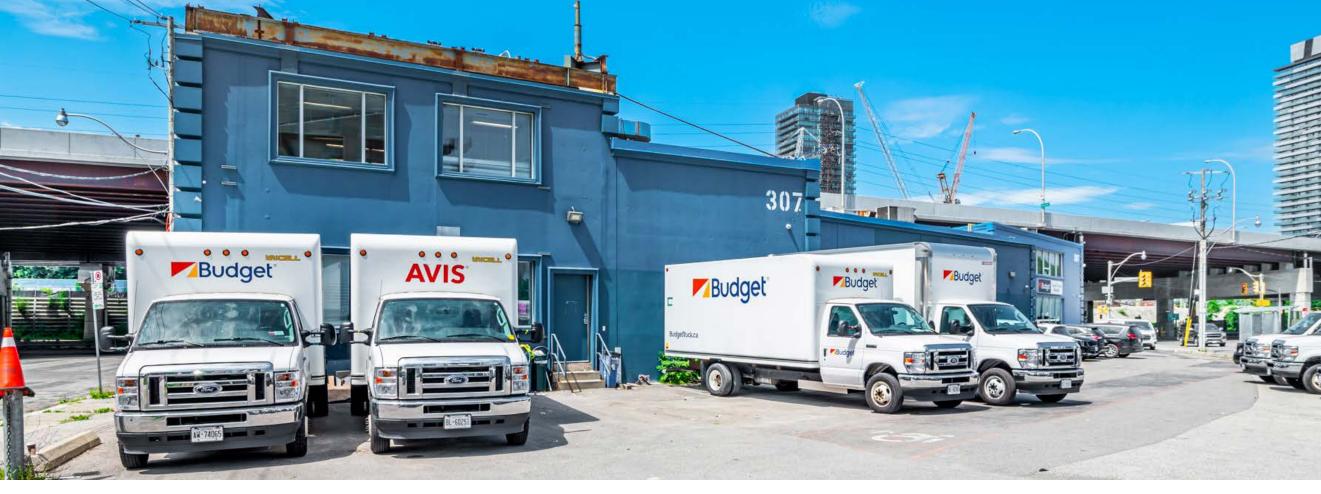

# Budget Car. Truck Rental

## LAKE SHORE BOULEVARD EAST

Size: 15,000 sq. ft.

Gross Rent: \$29.00 per sq. ft.

Available: November 1st, 2024

- Rare opportunity to lease this beautiful, freestanding building
- Excellent branding opportunity as this property is visible from the Gardiner Expressway as well as Lake Shore Boulevard
- Bright and open, modern space with high ceilings and exposed wood beams perfect for an office or retail uses