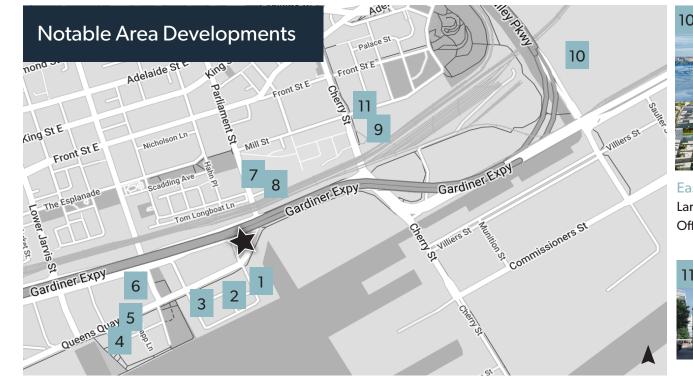

- Two mezzanine areas
- Proximity to the Financial Core and easy access to the Gardiner Expressway

Bright and Open Space Perfect for a Variety of Retail and Service Based Uses

East Harbour

Largest commercial project currently planned in Canada Office/Retail/Institutional/Transit Hub