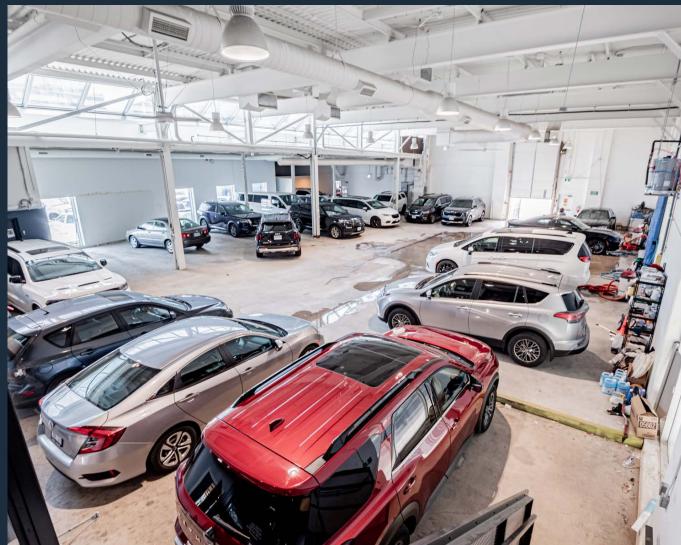

# Budget Car. Truck Rental

## LAKE SHORE BOULEVARD EAST

Size: 15,000 sq. ft.

Gross Rent: \$29.00 per sq. ft.

Available: November 1st, 2024

- Rare opportunity to lease this beautiful, freestanding building
- Excellent branding opportunity as this property is visible from the Gardiner Expressway as well as Lake Shore Boulevard
- Bright and open, modern space with high ceilings and exposed wood beams perfect for an office or retail uses