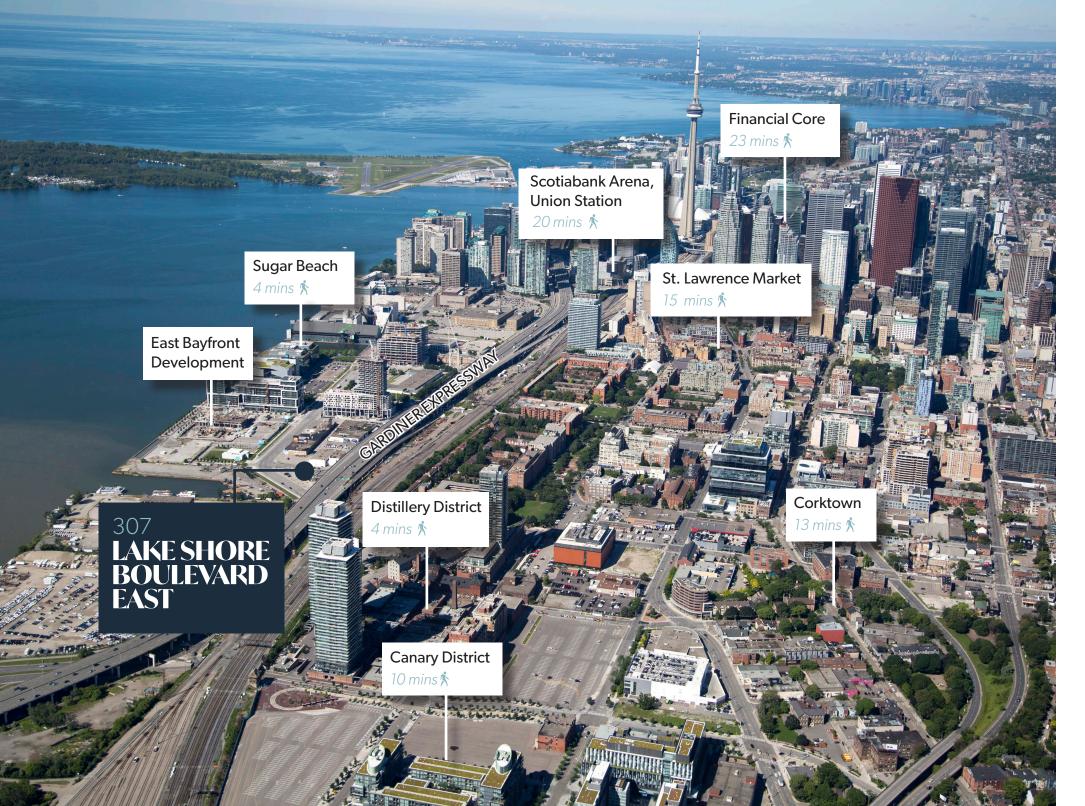

- Two mezzanine areas
- Proximity to the Financial Core and easy access to the Gardiner Expressway

Bright and Open Space Perfect for a Variety of Retail and Service Based Uses

East Harbour

Largest commercial project currently planned in Canada Office/Retail/Institutional/Transit Hub

West Don Lands: Block 8 Construction 756 units

Aqualuna at Bayside Completed 225 units

Waterfront Innovation Centre Completed

33 Parliament Pre-Construction 455 units

Aquabella Completed 173 units

Quay House **Pre-Construction** 460 units

No. 31 Condos Pre- Construction 247 units

**Lakeshore Residences Pre-Construction** 1,148 units

West Don Lands: Block 20 Construction 661 units