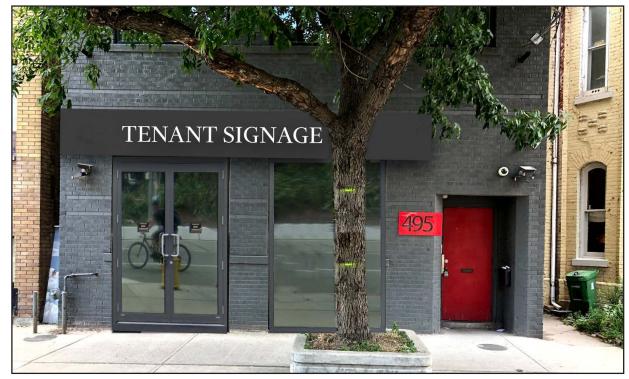

ET WEST PROPERTY DETAILS

#### GROUND FLOOR SECOND FLOOR

Size:

2,150 sq. ft. Size: 2,246 sq. ft.

 Net Rent:
 \$52.50 per sq. ft.
 Net Rent:
 \$28.00 per sq. ft.

 TMI:
 \$15.00 per sq. ft.
 TMI:
 \$10.00 per sq. ft.

 Available:
 October 1, 2024
 Available:
 October 1, 2024

- Incredible downtown west location, steps to the future Ontario Line station at King and Bathurst
- Surrounded by an incredible amount of new high-profile residential/commercial developments including 123 Portland Street, Waterworks, The Well, 543 Richmond Street West and The Addison Residences to name a few
- Neighbouring some of Toronto's most popular bars, restaurants and hotels including: Chubby's Jamaican Kitchen & Bar, Gusto 101, Little Sister, Ruby Soho, Ace Hotel, Anejo, Vela, Jimmy's Coffee and many more



Example of new retail entrance



#### **FLOOR PLANS**



ADELAIDE STREET WEST

\*NOTE: FLOOR PLANS DO NOT REFLECT CURRENT LAYOUT





#### INTERIOR IMAGES









SECOND FLOOR



# T TAR TO V J T

## DOWNTOWN WEST. THE CITY'S ONLY TRUE 24/7 DISTRICT.

495 Adelaide Street West occupies a premier street-front location on Adelaide Street in the rapidly growing node of Downtown West in Toronto's urban core. With Queen Street to the north and King Street to the west, 495 Adelaide is ideally positioned between two of the most dynamic retail nodes in the city.











#### THE LOCATION

495 Adelaide Street West is located in the heart of Downtown West in the King West neighbourhood, Toronto's most dynamic retail environment, known for the city's largest concentration of restaurants, theatr