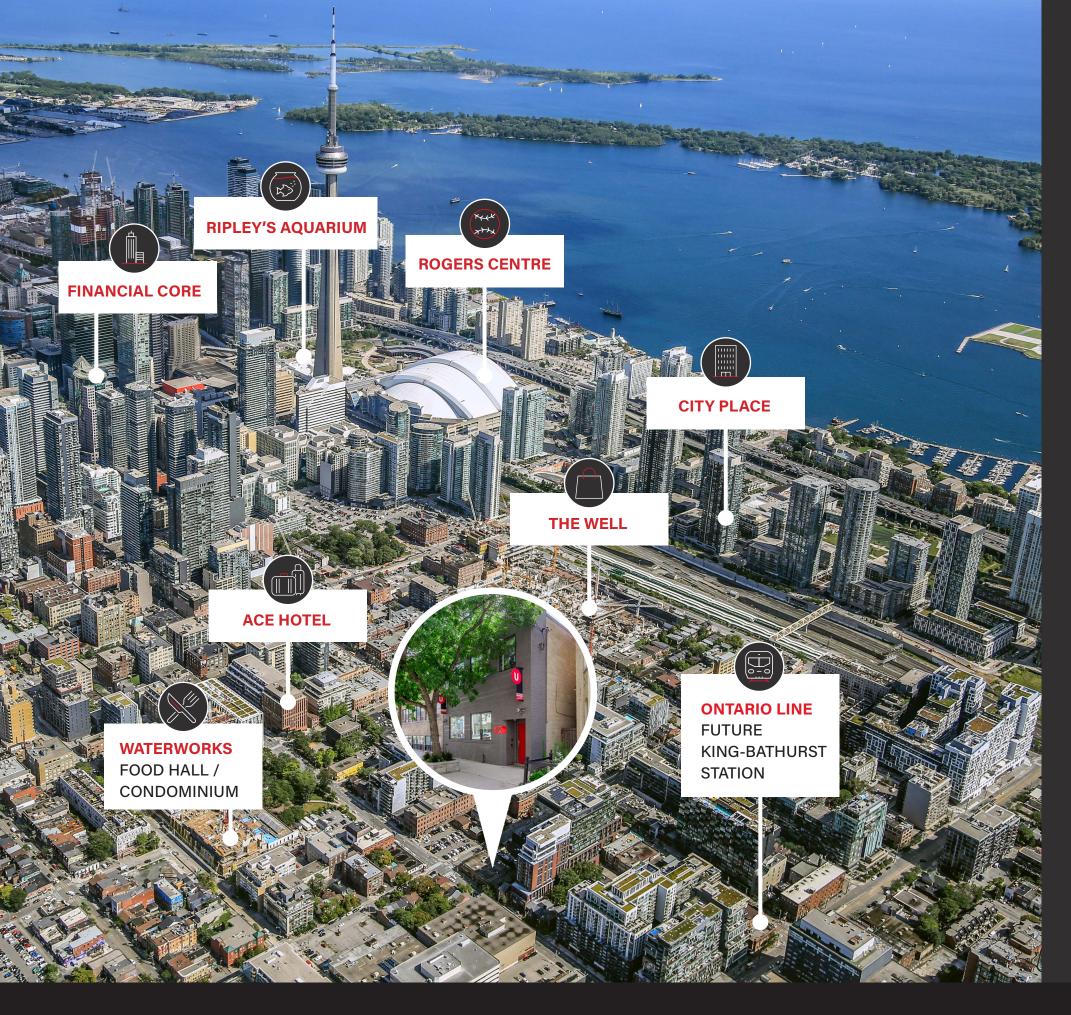

## DOWNTOWN WEST. THE CITY'S ONLY TRUE 24/7 DISTRICT.

495 Adelaide Street West occupies a premier street-front location on Adelaide Street in the rapidly growing node of Downtown West in Toronto's urban core. With Queen Street to the north and King Street to the west, 495 Adelaide is ideally positioned between two of the most dynamic retail nodes in the city.

#### THE LOCATION

495 Adelaide Street West is located in the heart of Downtown West in the King West neighbourhood, Toronto's most dynamic retail environment, known for the city's largest concentration of restaurants, theatres and nightlife. It has seen an increase in the intensification of retail uses, leveraging one of the largest residential development cycles in Canadian history.

Neighbouring tenants and traffic drivers include Waterworks Food Hall, Juno Veterinary Clinic, YMCA, St. Andrew's Playground, Chubby's Jamaican Kitchen, Gusto 101, Loblaws, Winners, Ace Hotel, Alder, Ruby Soho, Locals Only, Othership and many many more.