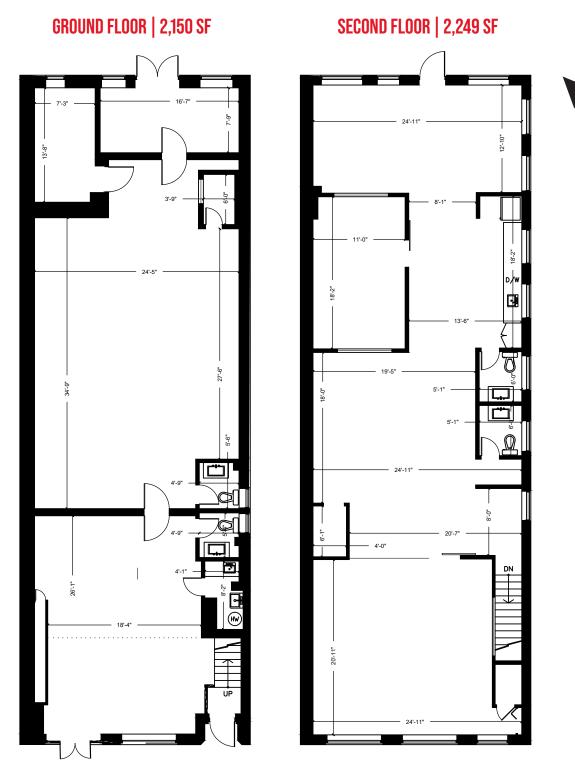

#### GROUND FLOOR SECOND FLOOR

Size:

2,150 sq. ft. Size: 2,246 sq. ft.

 Net Rent:
 \$52.50 per sq. ft.
 Net Rent:
 \$28.00 per sq. ft.

 TMI:
 \$15.00 per sq. ft.
 TMI:
 \$10.00 per sq. ft.

 Available:
 October 1, 2024
 Available:
 October 1, 2024

#### **FLOOR PLANS**

ADELAIDE STREET WEST

\*NOTE: FLOOR PLANS DO NOT REFLECT CURRENT LAYOUT