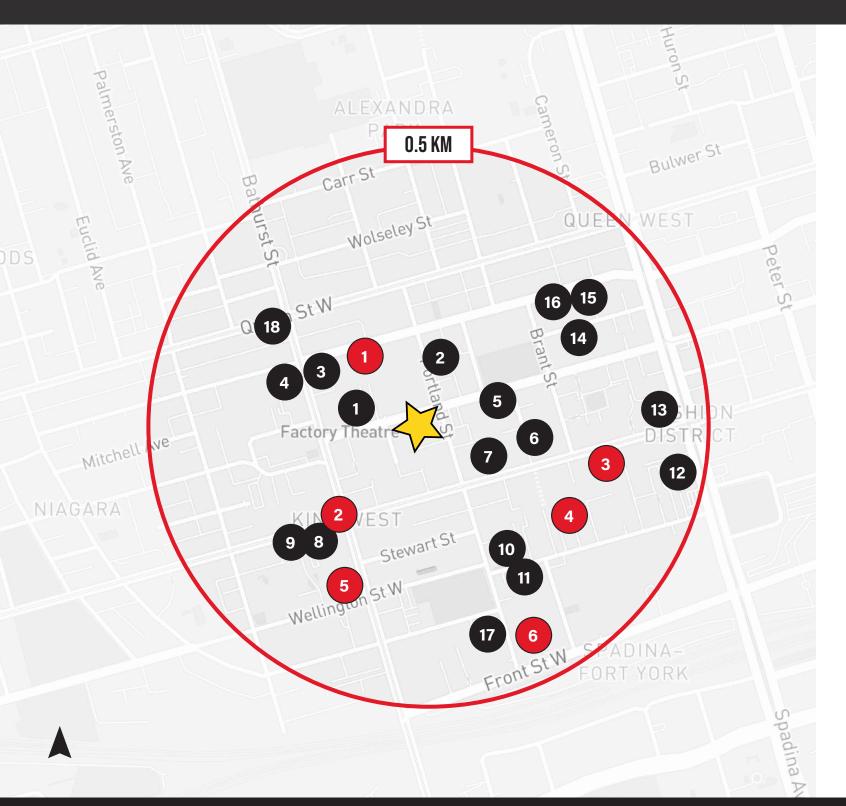

### NEIGHBOURING DEVELOPMENTS

INCOMING UNITS: 4,336 + (WITHIN 0.5KM)

#### **NOTABLE ACTIVE DEVEMOPMENTS**

| # | Condo                      | Status                    | Units |
|---|----------------------------|---------------------------|-------|
| 1 | 543 Richmond Street W      | Under Construction        | 476   |
| 2 | King - Bathurst Community  | <b>Under Construction</b> | 187   |
| 3 | KING Toronto               | <b>Under Construction</b> | 440   |
| 4 | 462 Wellington Street West | <b>Under Construction</b> | 137   |
| 5 | 88 Bathurst                | <b>Under Construction</b> | 307   |
| 6 | Portland Commons           | Under Construction        | -     |

#### **NOTABLE DEVELOPMENT APPLICATIONS**

| #  | Condo                      | Status           | Units |
|----|----------------------------|------------------|-------|
| 1  | 550 Adelaide Street West   | Pre-Construction | 139   |
| 2  | The Addison Residences     | Pre-Construction | 129   |
| 3  | 149 Bathurst Street        | Pre-Construction | -     |
| 4  | Reside on Richmond         | Pre-Construction | 210   |
| 5  | Hudson Hotel Toronto       | Pre-Construction | 146   |
| 6  | 540 King                   | Pre-Construction | 95    |
| 7  | 580 King                   | Pre-Construction | -     |
| 8  | 675 King West              | Pre-Construction | 145   |
| 9  | 689 King Street West       | Pre-Construction | 272   |
| 10 | 504 Wellington Street West | Pre-Construction | 58    |
| 11 | 485 Wellington Street West | Pre-Construction | 117   |
| 12 | 46 Spadina Avenue          | Pre-Construction | 550   |
| 13 | 460 King West              | Pre-Construction | -     |
| 14 | Camden House               | Pre-Construction | 168   |
| 15 | 457 Richmond Street West   | Pre-Construction | 140   |
| 16 | MANGA on Richmond          | Pre-Construction | 362   |
| 17 | 18 Portland                | Pre-Construction | 182   |
| 18 | 655 Queen Street West      | Pre-Construction | 76    |