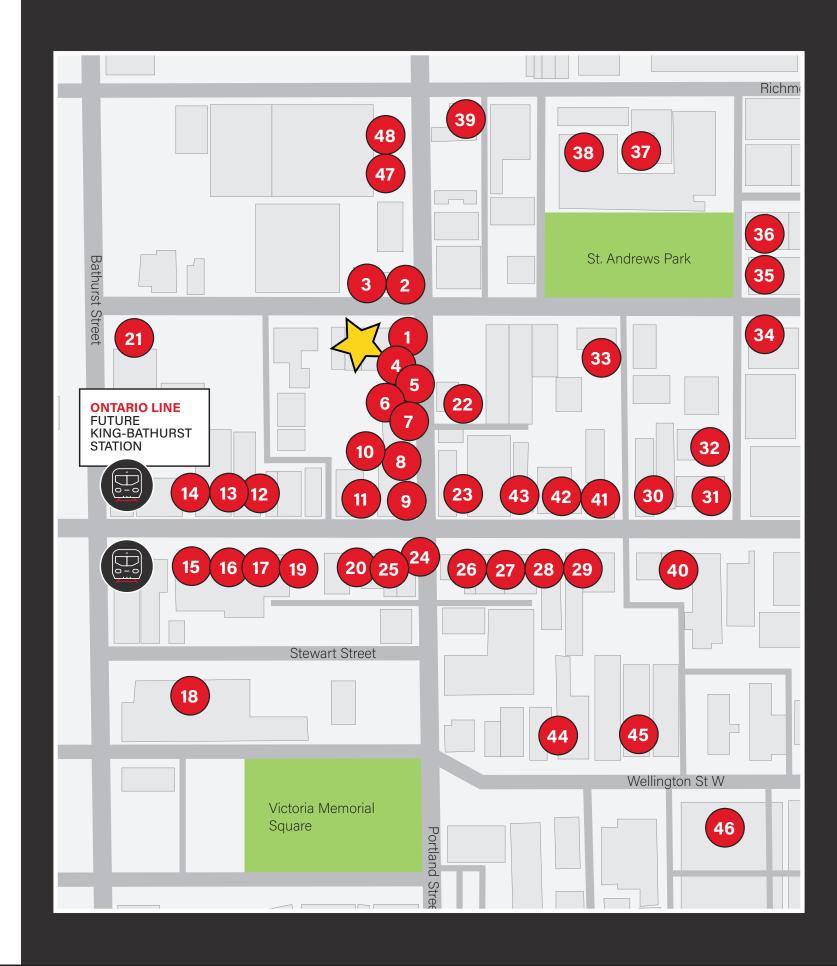

#### **NEIGHBOURING RETAILERS &** TRAFFIC DRIVERS

- Petty Cash
- Campechano Adelaide
- Forget Me Not Coffee
- Chubby's Jamaican Kitchen
- Little Sister
- Jimmy's Coffee
- SARA
- Vela Torotno
- Hammam Spa
- Dasha
- King Taps (future)
- The Parlour
- Deer Lady
- Lapinou
- Oretta
- Lavelle

- Starbucks
- 1Hotel
- WVRST
- Earls Kitchen + Bar
- Northern Maverick Brewing
- **22** Gusto 101
- Margo
- Ruby Soho
- Locals Only
- The Burger's Priest
- Lost & Found
- 2 Cats
- Mademoiselle
- **Belfast Love**
- Early Mercy
- 32 Jacob's & Co.

- 33 COPS Donuts
- Othership
- Impact Kitchen
- 36 Ace Hotel
- Waterworks Food Hall
- YMCA
- 39 Fahrenheit Coffee
- 40 KING Toronto Condos
- Wilbur Mexicana
- 42 The Keg
- Greta Bar
- Cherry's High Dive
- Le Select Bistro
- The Well
- Juno Veterinary Clinic
- 48 LSDR Pilates