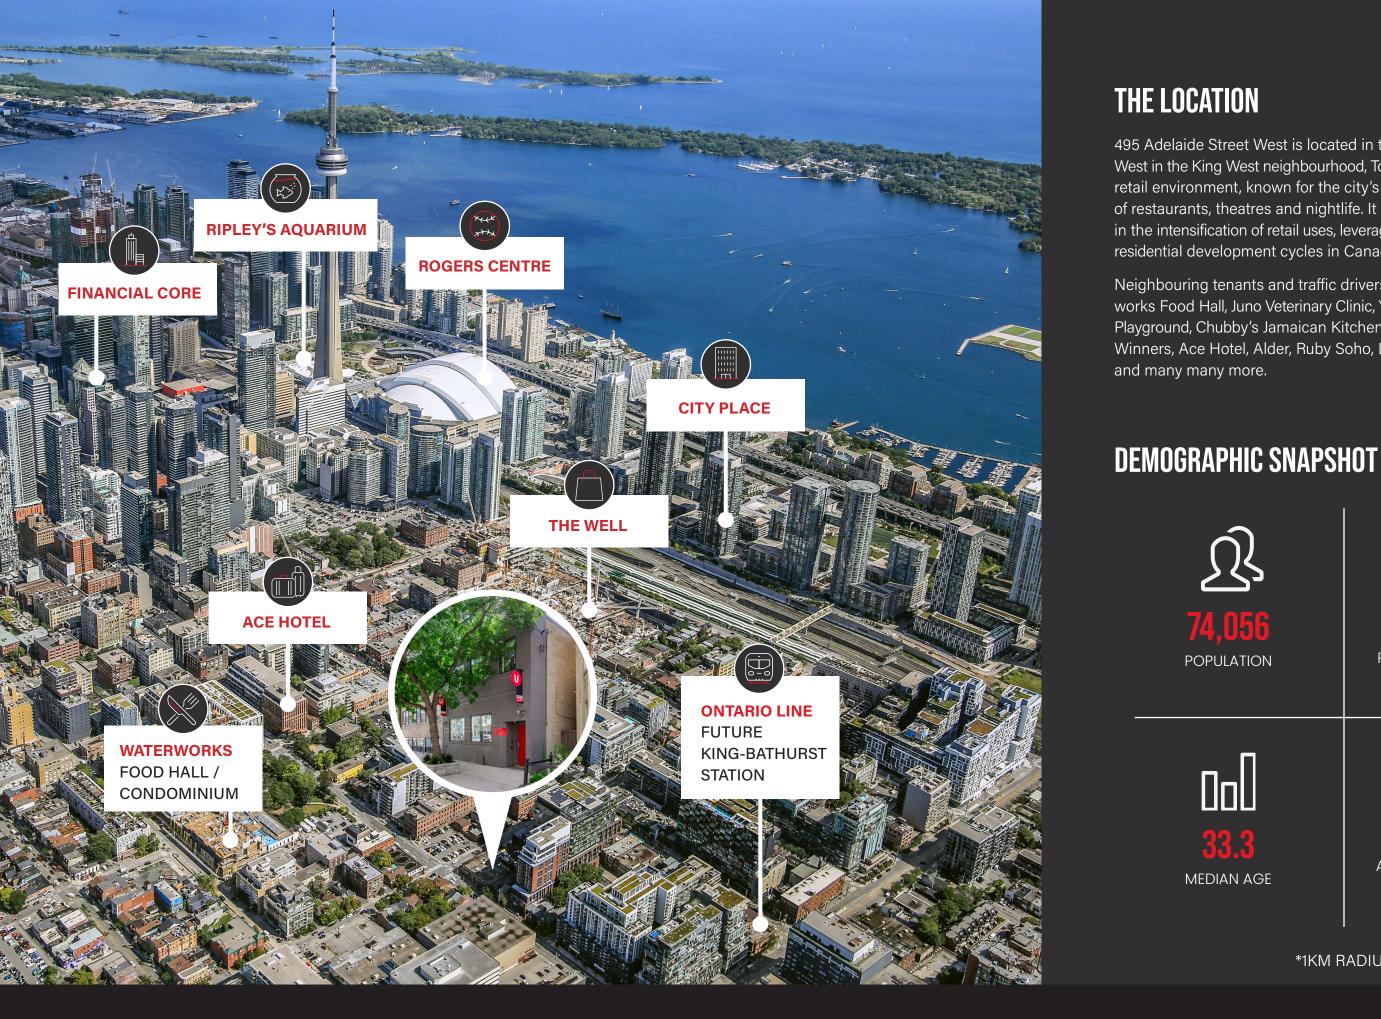

#### DOWNTOWN WEST. The City's only true 24/7 district.

495 Adelaide Street West occupies a premier street-front location on Adelaide Street in the rapidly growing node of Downtown West in Toronto's urban core. With Queen Street to the north and King Street to the west, 495 Adelaide is ideally positioned between two of the most dynamic retail nodes in the city.

#### THE LOCATION

495 Adelaide Street West is located in the heart of Downtown West in the King West neighbourhood, Toronto's most dynamic retail environment, known for the city's largest concentration of restaurants, theatres and nightlife. It has seen an increase in the intensification of retail uses, leveraging one of the largest residential development cycles in Canadian history.

Neighbouring tenants and traffic drivers include Waterworks Food Hall, Juno Veterinary Clinic, YMCA, St. Andrew's Playground, Chubby's Jamaican Kitchen, Gusto 101, Loblaws, Winners, Ace Hotel, Alder, Ruby Soho, Locals Only, Othership and many many more.

| <b>22</b><br><b>4,056</b><br>DPULATION | <b>2</b><br><b>15.3%</b><br>POPULATION CHANGE<br>(2023-2028) |
|----------------------------------------|--------------------------------------------------------------|
| 000                                    | <b>\$126,907</b>                                             |
| 33.3                                   | Average Household                                            |
| edian age                              | income                                                       |

#### \*1KM RADIUS