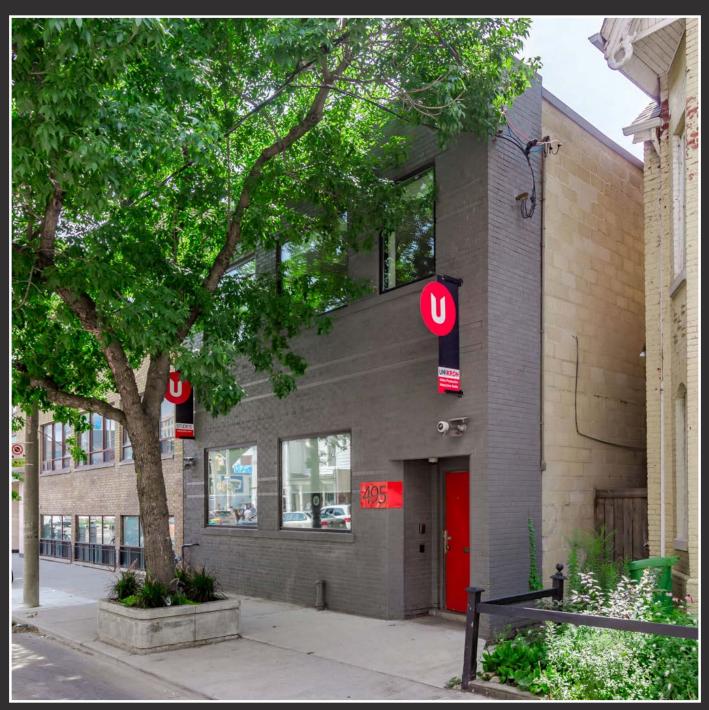

# 495 FL ADELAIDE W

## FLEX SPACE FOR SALE

IN THE HEART OF TORONTO'S ENTERTAINMENT DISTRICT

#### **495 ADELAIDE STREET WEST PROPERTY DETAILS**

Full building flex space for sale at Adelaide and Portland Street, in the heart of Toronto's King West neighbourhood.

Size: Ground: 2,198 sq. ft. Second: 2,198 sq. ft.

#### DOWNTOWN WEST. The City's only true 24/7 district.

495 Adelaide Street West occupies a premier street-front location on Adelaide Street in the rapidly growing node of Downtown West in Toronto's urban core. With Queen Street to the north and King Street to the west, 495 Adelaide is ideally positioned between two of the most dynamic retail nodes in the city.

#### THE LOCATION

495 Adelaide Street West is located in the heart of Downtown West in the King West neighbourhood, Toronto's most dynamic retail environment, known for the city's largest concentration of restaurants, theatres and nightlife. It has seen an increase in the intensification of retail uses, leveraging one of the largest residential development cycles in Canadian history.