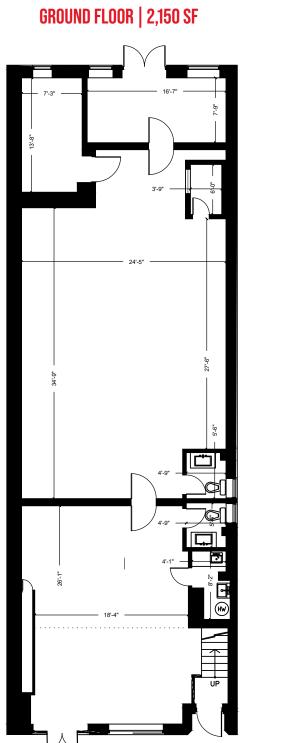

## FLOOR PLANS

SECOND FLOOR | 2,249 SF

4'-0"

ADELAIDE STREET WEST

\*NOTE: FLOOR PLANS DO NOT REFLECT CURRENT LAYOUT