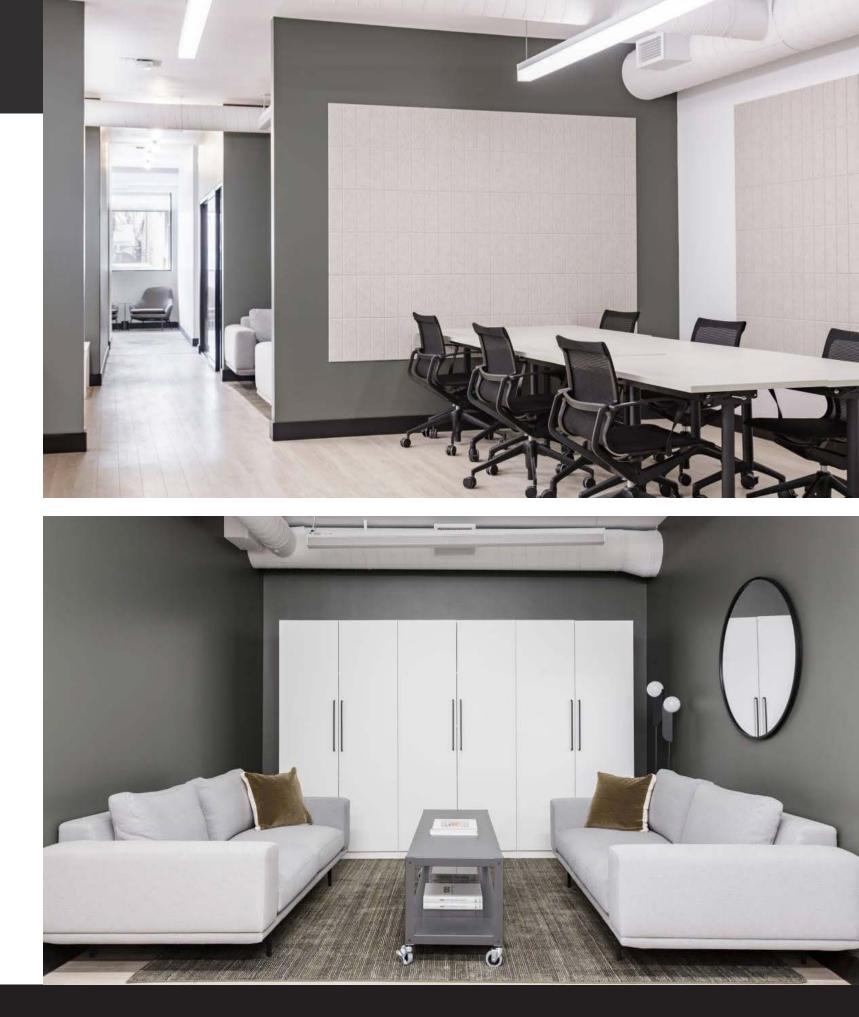

.

Size: Ground: 2,198 sq. ft. Second: 2,198 sq. ft.

Asking Price: Please call listing agents to discuss

- Building will be vacant by October 1, 2024
- Incredible downtown west location, steps to the future Ontario Line station at King and Bathurst
- Surrounded by an incredible amount of new high-profile residential/commercial developments including 123 Portland Street, Waterworks, The Well, 543 Richmond Street West and The Addison Residences to name a few
- Neighbouring some of Toronto's most popular bars, restaurants and hotels including: Chubby's Jamaican Kitchen & Bar, Gusto 101, Little Sister, Ruby Soho, Ace Hotel, Anejo, Vela, Jimmy's Coffee and many more





## FLOOR PLANS



SECOND FLOOR | 2,249 SF

4'-0"

ADELAIDE STREET WEST

\*NOTE: FLOOR PLANS DO NOT REFLECT CURRENT LAYOUT



#### DOWNTOWN WEST. The City's only true 24/7 district.

495 Adelaide Street West occupies a premier street-front location on Adelaide Street in the rapidly growing node of Downtown West in Toronto's urban core. With Queen Street to the north and King Street to the west, 495 Adelaide is ideally positioned between two of the most dynamic retail nodes in the city.















#### THE LOCATION

495 Adelaide Street West is located in the heart of Downtown West in the King West neighbourhood, Toronto's most dynamic retail environment, known for the city's largest concentration of restaurants, theatres and nightlife. It has seen an increase in the intensification of retail uses, leveraging one of the largest residential development cycles in Canadian history.

Neighbouring tenants and traf