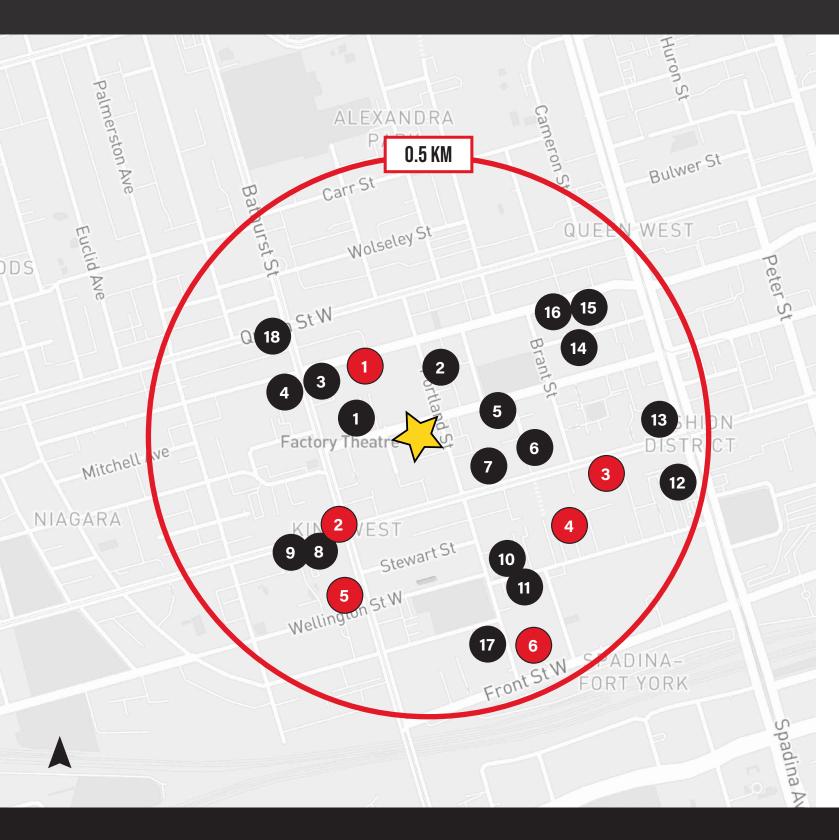

#### **NEIGHBOURING RETAILERS & TRAFFIC DRIVERS**

- Petty Cash 1
- Campechano Adelaide 2
- Forget Me Not Coffee 3
- Chubby's Jamaican Kitchen 4
- Little Sister 5
- Jimmy's Coffee 6
- SARA 7
- Vela Torotno 8
- Hammam Spa 9
- 10 Dasha
- King Taps (future) 11
- The Parlour 12
- Deer Lady 13
- Lapinou 14
- Oretta 15
- 16 Lavelle

- Starbucks
- 1Hotel 18

17

- WVRST 19
  - 20 Earls Kitchen + Bar
  - Northern Maverick Brewing 21
  - 22 Gusto 101
  - 23 Margo
  - 24 Ruby Soho
  - Locals Only 25
  - 26 The Burger's Priest
  - 27 Lost & Found
- 28 2 Cats
- 29 Mademoiselle
- Belfast Love 30
- Early Mercy 31
- 32 Jacob's & Co.

- 33 COPS Donuts
- Othership 34
- Impact Kitchen 35
- 36 Ace Hotel
- Waterworks Food Hall 37
- YMCA 38
- 39 Fahrenheit Coffee
- 40 KING Toronto Condos
- Wilbur Mexicana 41
- 42 The Keg
- Greta Bar 43
- 44 Cherry's High Dive
- Le Select Bistro
- The Well
- Juno Veterinary Clinic
- 48 LSDR Pilates

45 46 47

#### \*1KM RADIUS