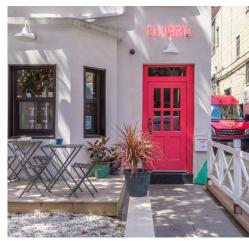

treet, Waterworks, The Well, 543 Richmond Street West and The Addison Residences to name a few
- Neighbouring some of Toronto's most popular bars, restaurants and hotels including: Chubby's Jamaican Kitchen & Bar, Gusto 101, Little Sister, Ruby Soho, Ace Hotel, Anejo, Vela, Jimmy's Coffee and many more





## FLOOR PLANS



SECOND FLOOR | 2,249 SF

4'-0"

ADELAIDE STREET WEST

\*NOTE: FLOOR PLANS DO NOT REFLECT CURRENT LAYOUT



#### DOWNTOWN WEST. The City's only true 24/7 district.

495 Adelaide Street West occupies a premier street-front location on Adelaide Street in the rapidly growing node of Downtown West in Toronto's urban core. With Queen Street to the north and King Street to the west, 495 Adelaide is ideally positioned between two of the most dynamic retail nodes in the city.















#### THE LOCATION

495 Adelaide Street West is located in the heart of Downtown West in the King West neighbourhood, Toronto's most dynamic retail environment, known for the city's largest concentration of restaurants, theatres and nightlife. It has seen an increase in the intensification of retail uses, leveraging one of the largest residential development cycles in Canadian history.

Neighbouring tenants and traffic drivers include Waterworks Food Hall, Juno Veterinary Clinic, YMCA, St. Andrew's Playground, Chubby's Jamaican Kitchen, Gusto 101, Loblaws, Winners, Ace Hotel, Alder, Ruby Soho, Locals Only, Othership and many many more.

| <b>22</b><br><b>4,056</b><br>DPULATION | <b>2</b><br><b>15.3%</b><br>POPULATION CHANGE<br>(2023-2028) |
|-----------------------------------