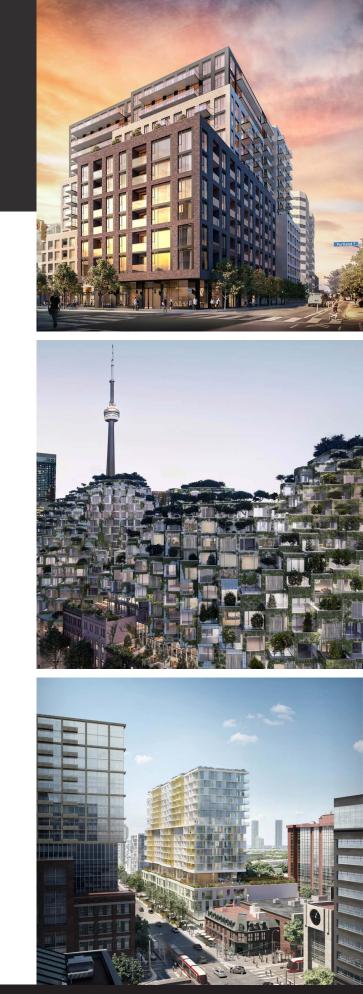

# **NEIGHBOURING DEVELOPMENTS**

### INCOMING UNITS: 4,336 + (WITHIN 0.5KM)

#### **NOTABLE ACTIVE DEVEMOPMENTS**

| # | Condo                      | Status             | Units |
|---|----------------------------|--------------------|-------|
| 1 | 543 Richmond Street W      | Under Construction | 476   |
| 2 | King - Bathurst Community  | Under Construction | 187   |
| 3 | KING Toronto               | Under Construction | 440   |
| 4 | 462 Wellington Street West | Under Construction | 137   |
| 5 | 88 Bathurst                | Under Construction | 307   |
| 6 | Portland Commons           | Under Construction | -     |

#### **NOTABLE DEVELOPMENT APPLICATIONS**

|    |                            | 1                |
|----|----------------------------|------------------|
| #  | Condo                      | Status           |
| 1  | 550 Adelaide Street West   | Pre-Construction |
| 2  | The Addison Residences     | Pre-Construction |
| 3  | 149 Bathurst Street        | Pre-Construction |
| 4  | Reside on Richmond         | Pre-Construction |
| 5  | Hudson Hotel Toronto       | Pre-Construction |
| 6  | 540 King                   | Pre-Construction |
| 7  | 580 King                   | Pre-Construction |
| 8  | 675 King West              | Pre-Construction |
| 9  | 689 King Street West       | Pre-Construction |
| 10 | 504 Wellington Street West | Pre-Construction |
| 11 | 485 Wellington Street West | Pre-Construction |
| 12 | 46 Spadina Avenue          | Pre-Construction |
| 13 | 460 King West              | Pre-Construction |
| 14 | Camden House               | Pre-Construction |
| 15 | 457 Richmond Street West   | Pre-Construction |
| 16 | MANGA on Richmond          | Pre-Construction |
| 17 | 18 Portland                | Pre-Construction |
| 18 | 655 Queen Street West      | Pre-Construction |

| Units |
|-------|
| 139   |
| 129   |
| -     |
| 210   |
| 146   |
| 95    |
| -     |
| 145   |
| 272   |
| 58    |
| 117   |
| 550   |
| -     |
| 168   |
| 140   |
| 362   |
| 182   |
| 76    |
|       |