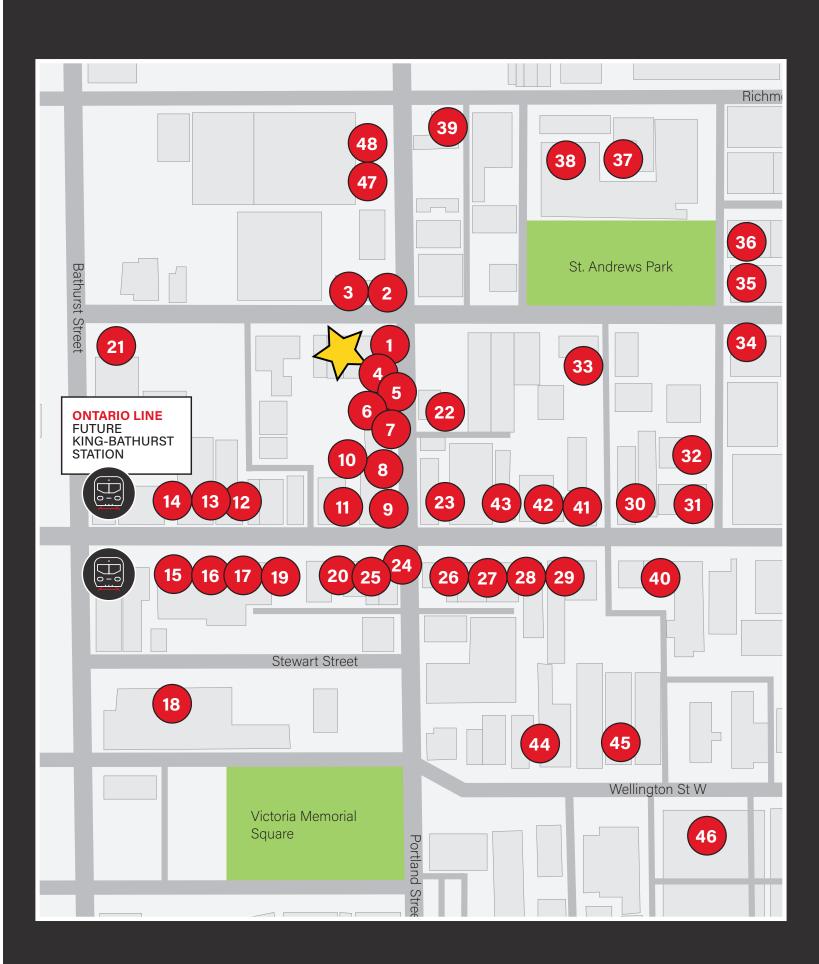

#### **NEIGHBOURING RETAILERS & TRAFFIC DRIVERS**

- Petty Cash 1
- Campechano Adelaide 2
- Forget Me Not Coffee 3
- Chubby's Jamaican Kitchen 4
- Little Sister 5
- Jimmy's Coffee 6
- SARA 7
- Vela Torotno 8
- Hammam Spa 9
- 10 Dasha
- King Taps (future) 11
- The Parlour 12
- Deer Lady 13
- Lapinou 14
- Oretta 15
- 16 Lavelle

- Starbucks
- 1Hotel 18

17

- WVRST 19
  - 20 Earls Kitchen + Bar
  - Northern Maverick Brewing 21
  - 22 Gusto 101
  - 23 Margo
  - 24 Ruby Soho
  - Locals Only 25
  - 26 The Burger's Priest
  - 27 Lost & Found
- 28 2 Cats
- 29 Mademoiselle
- Belfast Love 30
- Early Mercy 31
- 32 Jacob's & Co.

- 33 COPS Donuts
- Othership 34
- Impact Kitchen 35
- 36 Ace Hotel
- Waterworks Food Hall 37
- YMCA 38
- 39 Fahrenheit Coffee
- 40 KING Toronto Condos
- Wilbur Mexicana 41
- 42 The Keg
- Greta Bar 43
- 44 Cherry's High Dive
- Le Select Bistro
- The Well
- Juno Veterinary Clinic
- 48 LSDR Pilates

45 46 47