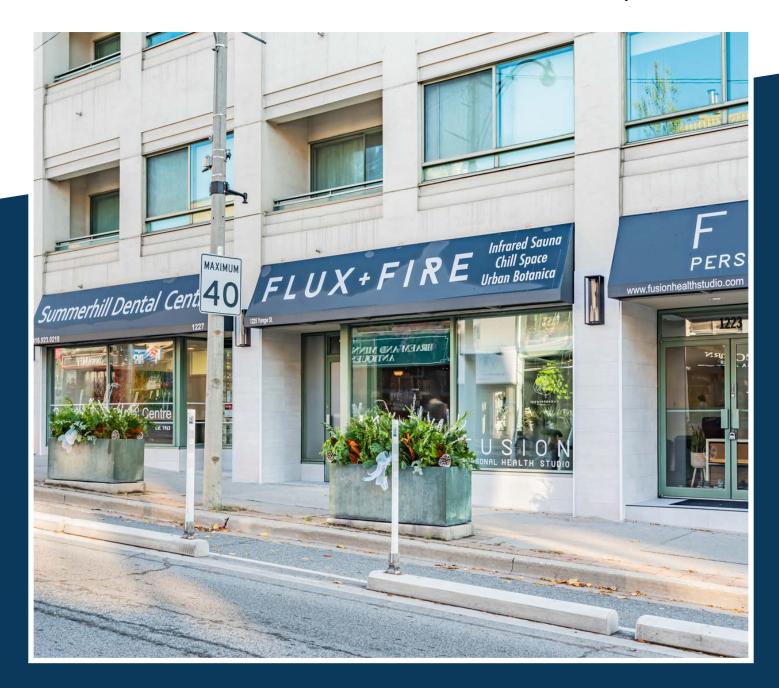

## **RIGHT-SIZED RETAIL FOR LEASE IN THE HEART OF SUMMERHILL | TORONTO**

| Address:   | 1225 Yonge Street, Toronto |
|------------|----------------------------|
| Size:      | 1,000 sq. ft.              |
| Net Rent:  | \$5,000/month              |
| TMI:       | \$1,800 / month            |
| Available: | Immediately                |

- Ideally located in the heart of Summerhill, steps from the Summerhill subway station
- Unit features two washrooms
- Surrounded by well-established affluent neighbourhoods (Summerhill, Rosedale, Yorkville, Forest Hill) featuring Toronto's leading household income characteristics
- Neighouring tenants include Formula Fig, Impact Kitchen, Boxcar Social, LCBO, Terroni, Running Room, SpinCo and many more