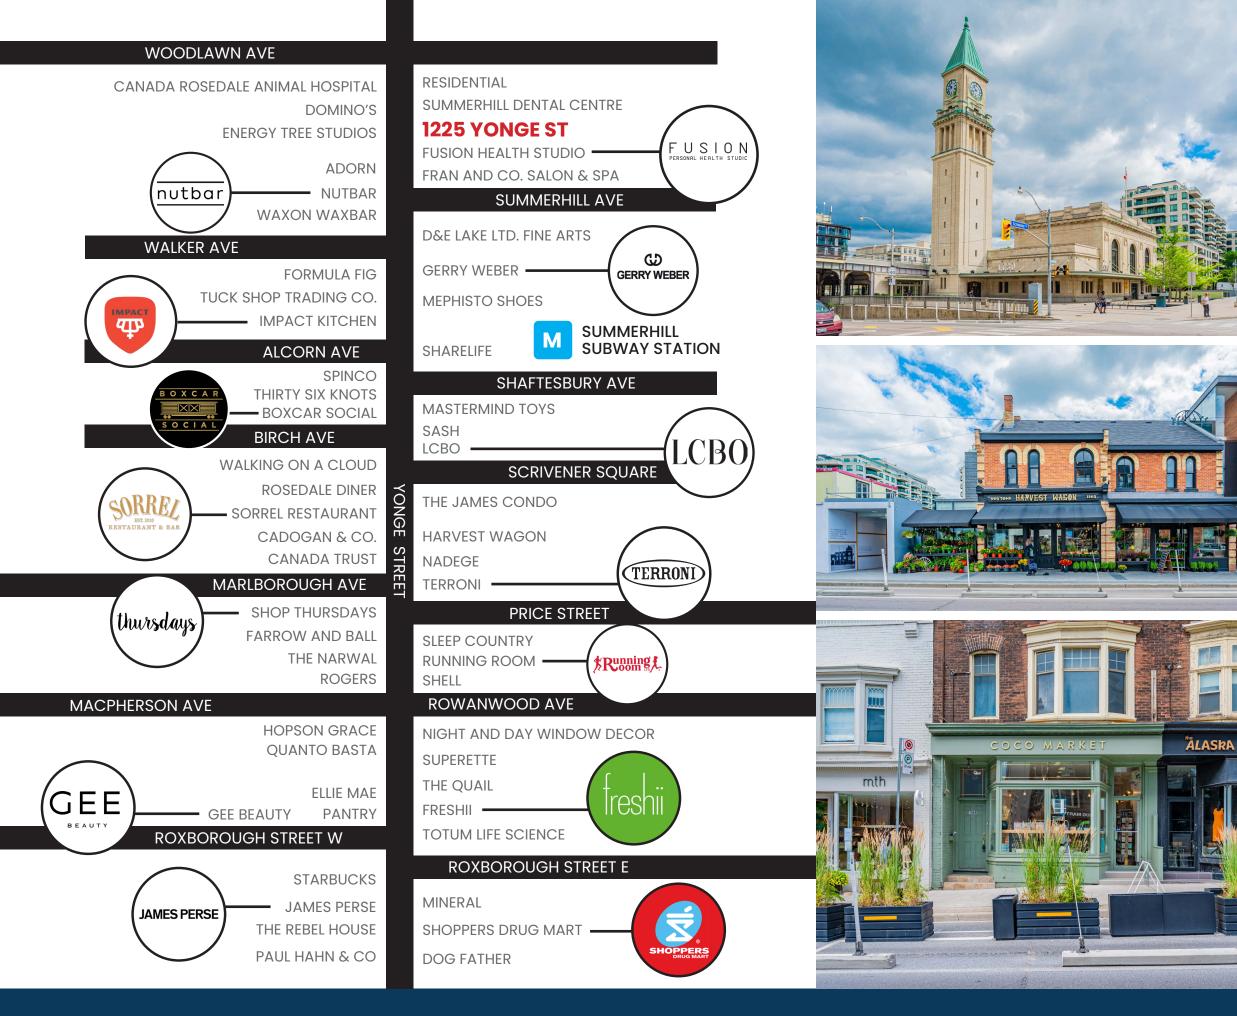

- Ideally located in the heart of Summerhill, steps from the Summerhill subway station
- Unit features two washrooms
- Surrounded by well-established affluent neighbourhoods (Summerhill, Rosedale, Yorkville, Forest Hill) featuring Toronto's leading household income characteristics
- Neighouring tenants include Formula Fig, Impact Kitchen, Boxcar Social, LCBO, Terroni, Running Room, SpinCo and many more