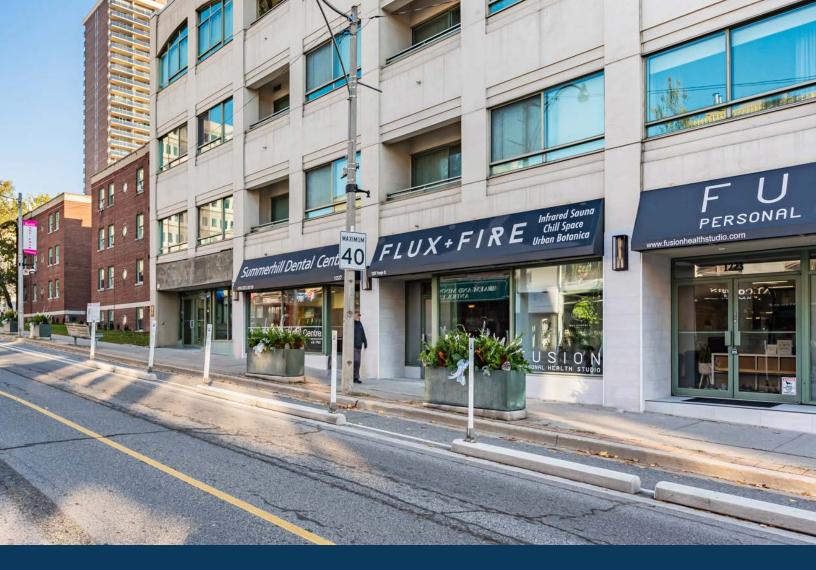

## **RIGHT-SIZED RETAIL FOR LEASE IN THE HEART OF SUMMERHILL | TORONTO**

| Address:   | 1225 Yonge Street, Toronto |
|------------|----------------------------|
| Size:      | 1,000 sq. ft.              |
| Net Rent:  | \$5,000/month              |
| TMI:       | \$1,800 / month            |
| Available: | Immediately                |

- Ideally located in the heart of Summerhill, steps from the Summerhill subway station
- Unit features two washrooms
- Surrounded by well-established affluent neighbourhoods (Summerhill, Rosedale, Yorkville, Forest Hill) featuring Toronto's leading household income characteristics
- Neighouring tenants include Formula Fig, Impact Kitchen, Boxcar Social, LCBO, Terroni, Running Room, SpinCo and many more