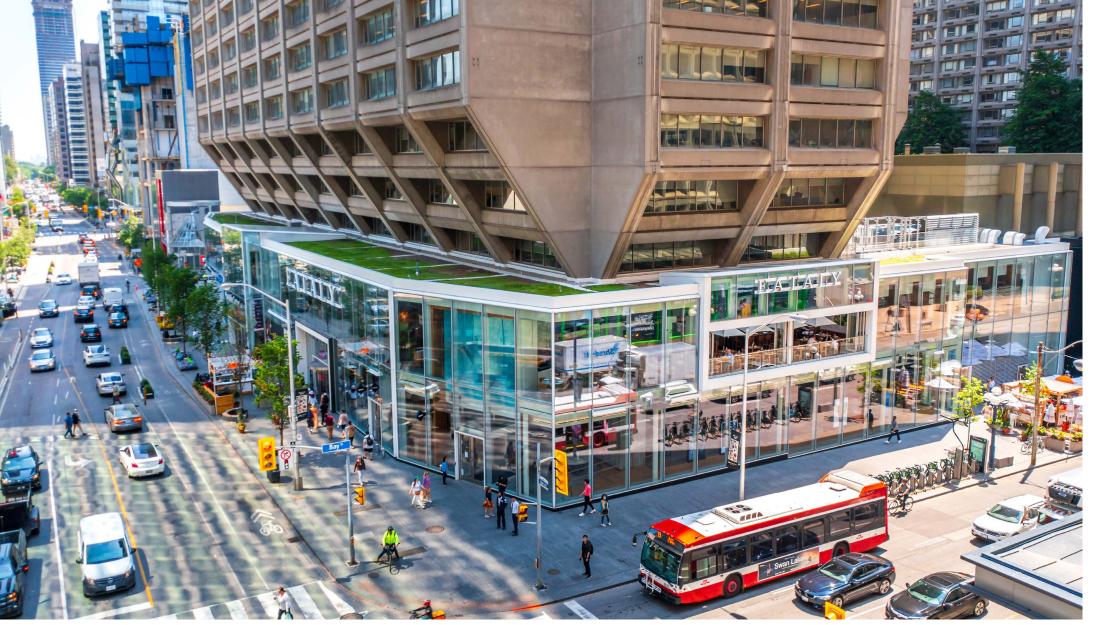

55 BLOOR STREET WEST, TORONTO

HIGH-PROFILE RETAIL FOR LEASE AT BAY & BLOOR - CANADA'S BEST RETAIL INTERSECTION

55 BLOOR STREET WEST | FOR LEASE

55 Bloor Street West is located on the best corner in the neighbourhood at Bay and Bloor, sharing the intersection with Alo Yoga and the future Tiffany & Co. flagship. Other neighbourhood tenants include Hermes, Swarovski, Saint Laurent, Rolex, Holt Renfrew, Aritzia, Sephora and Lululemon.