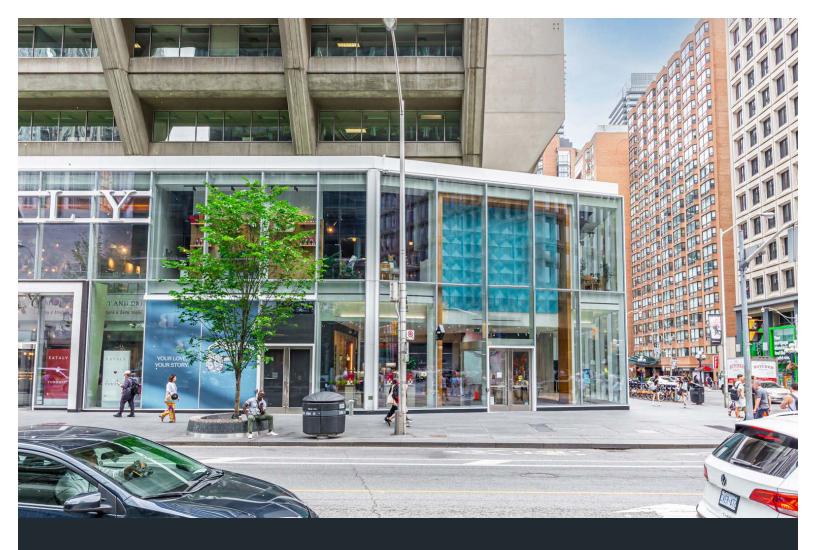

55 BLOOR STREET WEST, TORONTO

HIGH-PROFILE RETAIL FOR LEASE AT BAY & BLOOR - CANADA'S BEST RETAIL INTERSECTION

55 BLOOR STREET WEST | FOR LEASE

55 Bloor Street West is located on the best corner in the neighbourhood at Bay and Bloor, sharing the intersection with Alo Yoga and the future Tiffany & Co. flagship. Other neighbourhood tenants include Hermes, Swarovski, Saint Laurent, Rolex, Holt Renfrew, Aritzia, Sephora and Lululemon.