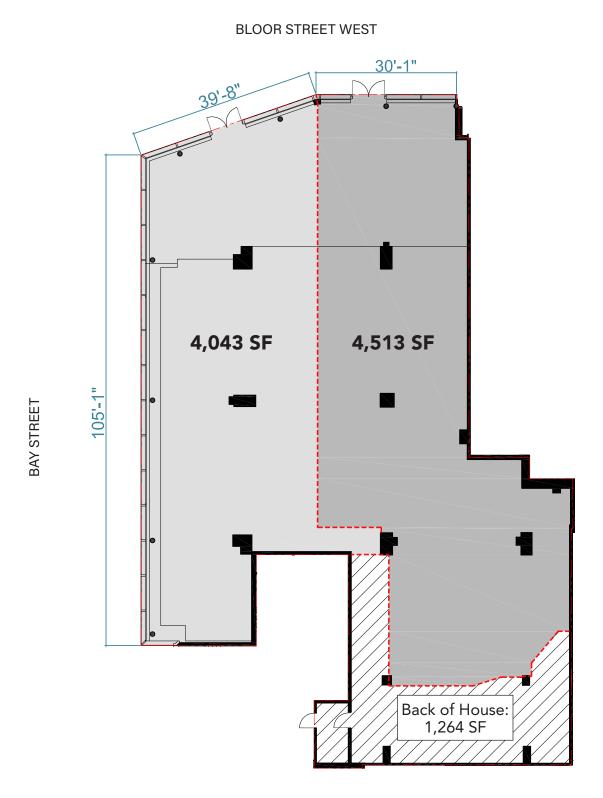

55 BLOOR STREET WEST, TORONTO

HIGH-PROFILE RETAIL FOR LEASE AT BAY & BLOOR - CANADA'S BEST RETAIL INTERSECTION





55 BLOOR STREET WEST | FOR LEASE

# FLOOR PLAN







55 BLOOR STREET WEST | FOR LEASE











## **Bloor-Yorkville**

The Bloor-Yorkville node represents the pinnacle of Canadian high-street retail. The area is recognized internationally as one of the top ten shopping destinations in the world, with high-end fashion uses dominating the street front. The area provides residents and tourists with the country's most prestigious selection of luxury and aspirational retailers. The area boasts 2.3 million sq. ft. of retail space, 1.5 million of which is street-front. Retail sales performance along the Bloor Street corridor often exceeds \$2,500 per sq. ft.

55 Bloor Street West is located on the best corner in the neighbourhood at Bay and Bloor, sharing the intersection with Alo Yoga and the future Tiffany & Co. flagship. Other neighbourh