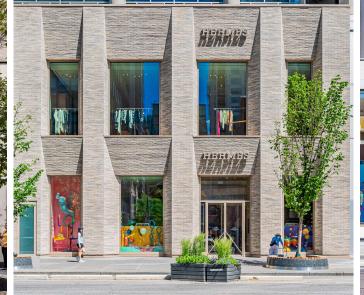

55 Bloor Street West is located on the best corner in the neighbourhood at Bay and Bloor, sharing the intersection with Alo Yoga and the future Tiffany & Co. flagship. Other neighbourhood tenants include Hermes, Swarovski, Saint Laurent, Rolex, Holt Renfrew, Aritzia, Sephora and Lululemon.