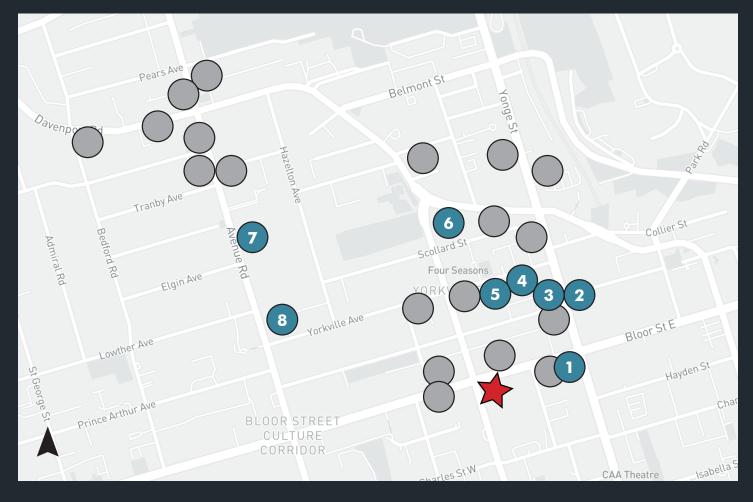

# Canada's Most Exclusive Residential Market

Bloor-Yorkville is experiencing dramatic intensification with a series of high-end residential developments in the immediate vicinity of The Property. There are 27 condominium projects in various stages of development totaling more than 12,800 units in this node. The Property stands to benefit from this strong population growth through additional foot traffic from affluent individuals along with additional retailers looking to secure a presence in the highly sought after neighbourhood.

PRE-CONSTRUCTION

9,569 INCOMING UNITS

# UNDER CONSTRUCTION 3,242 INCOMING UNITS

- 1. The One
- 2. Adagio
- 3. 8 Cumberland
- 4. 11 YV
- 5. The Pemberton
- 6. 50 Scollard
- 7. 89 Avenue Road
- 8. One Thirty Eight