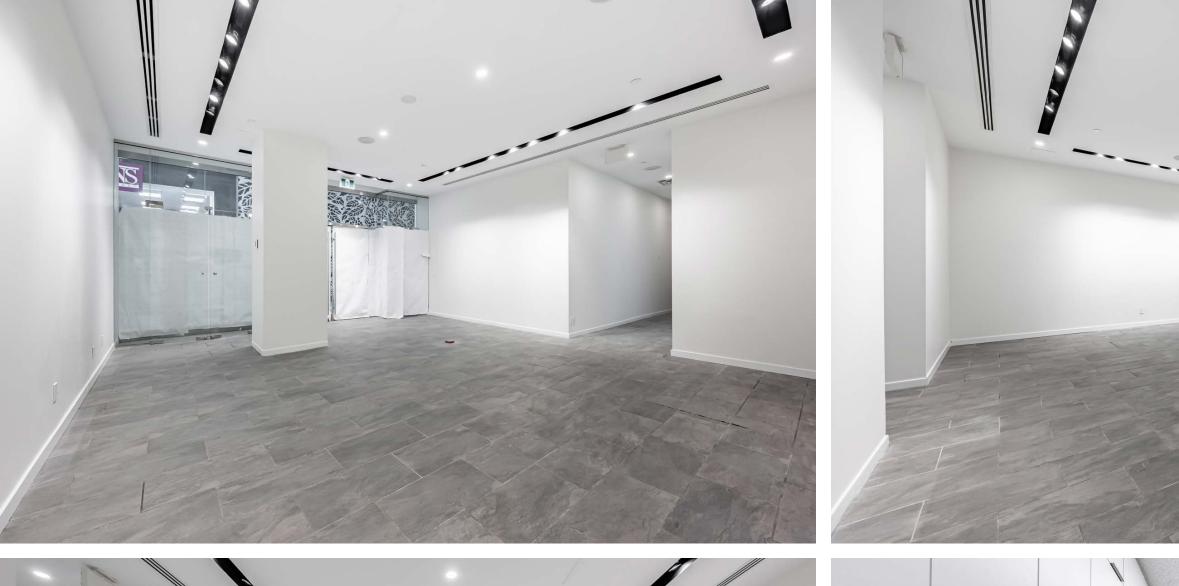

## Two St.Clair

Avenue East

| SIZE:      | 1,058 sq. ft.       |  |  |
|------------|---------------------|--|--|
| NET RENT:  | \$60.00 per sq. ft. |  |  |
| TMI:       | \$28.42 per sq. ft. |  |  |
| AVAILABLE: | Immediately         |  |  |

- Right-sized retail unit across from Starbucks and Loblaws
- Building has direct access to St. Clair subway station
- Incredible foot traffic as TTC riders must pass through to enter the station
- Ideal for a variety of retail uses