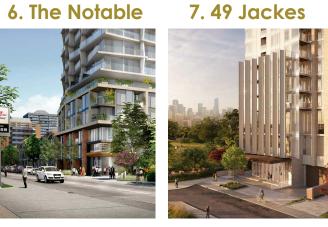

#### 9. The Hill Condos 10. Rosehill Tower

1406 Yonge Street Pre-Construction 542 units 50 storeys

44 Jackes Ave Construction 263 units 31 storeys

#### 7.49 Jackes

49 Jackes Avenue Pre-Construction 217 units 29 storeys