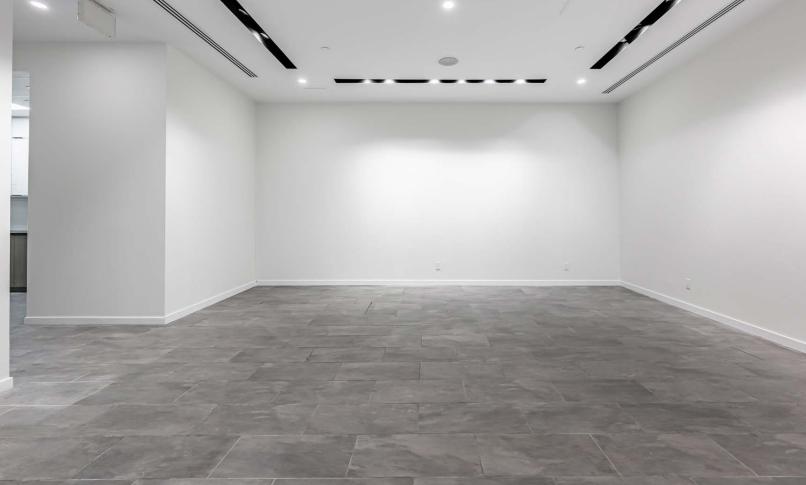

## Two St.Clair

Avenue East

| SIZE:      | 1,058 sq. ft.       |  |  |
|------------|---------------------|--|--|
| NET RENT:  | \$60.00 per sq. ft. |  |  |
| TMI:       | \$28.42 per sq. ft. |  |  |
| AVAILABLE: | Immediately         |  |  |

- Right-sized retail unit across from Starbucks and Loblaws
- Building has direct access to St. Clair subway station
- Incredible foot traffic as TTC riders must pass through to enter the station
- Ideal for a variety of retail uses