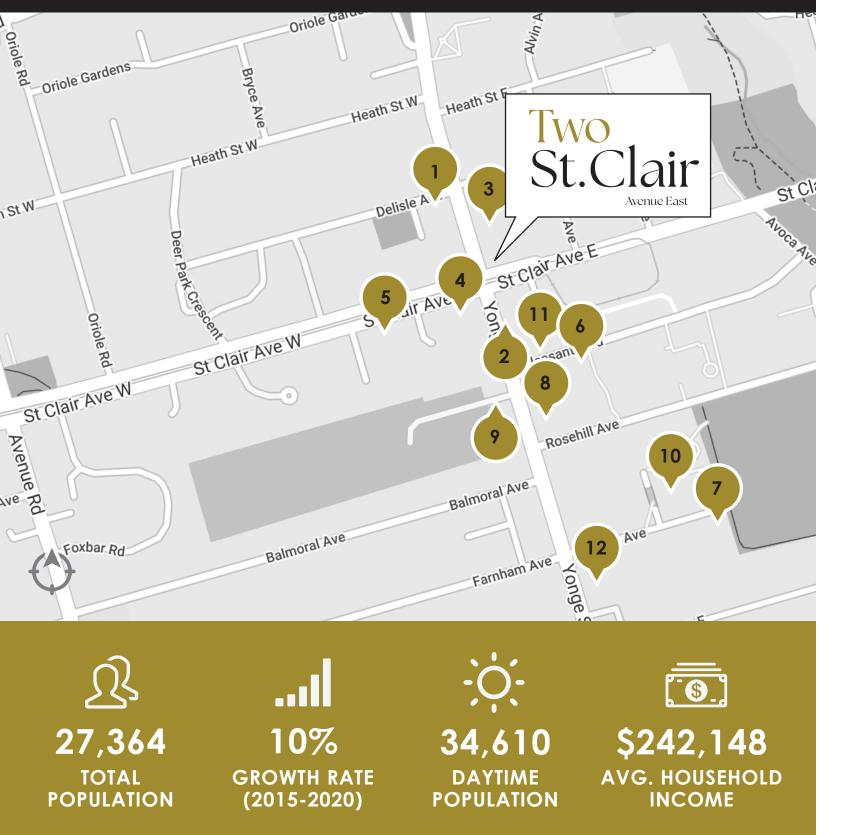

## **NOTABLE** AREA DEVELOPMENTS

\*Within 1KM Radius (Statistics Canada)

#### 1. One Delisle

#### 2. The Clair

1 Delisle Avenue Construction 371 units 44 storeys

1421 Yonge Street Pre-Construction 198 units 34 storeys

#### 5. 45 St. Clair W

45 St. Clair Ave W Pre-Construction 629 units 50 storeys

29 Pleasant Blvd. Pre-Construction 409 units 50 storeys

#### 9. The Hill Condos 10. Rosehill Tower

1406 Yonge Street Pre-Construction 542 units 50 storeys

44 Jackes Ave Construction 263 units 31 storeys

#### 3. St. Clair Place

1485 Yonge Street Pre-Construction 1,361 units 44,39,27,13 storeys

1 St. Clair West Pre-Construction 340 units 49 storeys

#### 7.49 Jackes

49 Jackes Avenue Pre-Construction 217 units 29 storeys

#### 8. Yonge & Rosehill

1365 Yonge Street Construction 239 units 17 storeys

#### 11.11 Pleasant

11 Pleasant Blvd. Pre-Construction 72 units 14 storeys

#### 12.1303 Yonge

1303 Yonge Street **Pre-Construction** 102 units 10 storeys