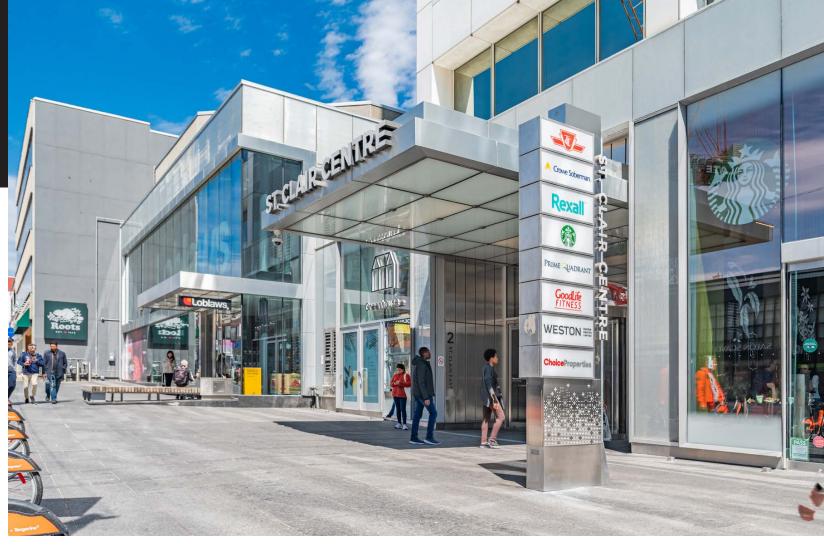

- Right-sized retail unit across from Starbucks and Loblaws
- Building has direct access to St. Clair subway station
- Incredible foot traffic as TTC riders must pass through to enter the station
- Ideal for a variety of retail uses

### **NEIGHBOURING** RETAILERS