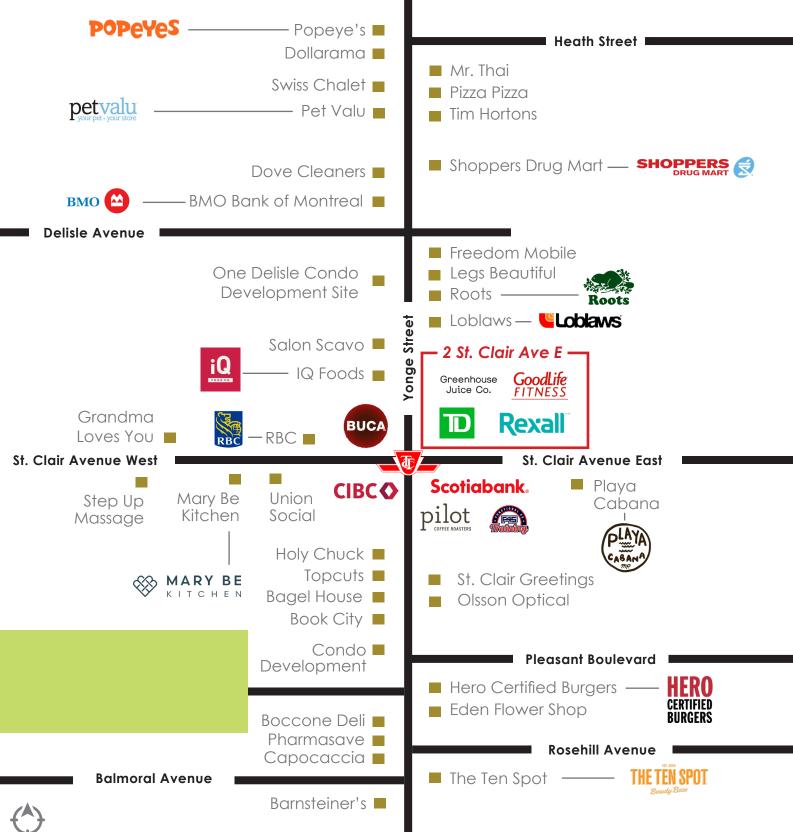

### 5. 45 St. Clair W





45 St. Clair Ave W Pre-Construction 629 units 50 storeys

29 Pleasant Blvd. Pre-Construction 409 units 50 storeys

#### 9. The Hill Condos 10. Rosehill Tower



1406 Yonge Street Pre-Construction 542 units 50 storeys

44 Jackes Ave Construction 263 units 31 storeys

#### 3. St. Clair Place



1485 Yonge Street Pre-Construction 1,361 units 44,39,27,13 storeys





1 St. Clair West Pre-Construction 340 units 49 storeys

#### 7.49 Jackes

49 Jackes Avenue Pre-Construction 217 units 29 storeys

#### 8. Yonge & Rosehill



1365 Yonge Street Construction 239 units 17 storeys



#### 11.11 Pleasant



11 Pleasant Blvd. Pre-Construction 72 units 14 storeys

#### 12.1303 Yonge



1303 Yonge Street **Pre-Construction** 102 units 10 storeys

### **NEIGHBOURING** RETAILERS









#### **Advisors**

Arlin Markowitz\* Executive Vice President 416 815 2374 arlin.markowitz@cbre.com

Jackson Turner\*\* Senior Vice President 416 815 2394 jackson.turner@cbre.com Alex Edmison\* Senior Vice President 416 874 7266 alex.edmison@cbre.com

Teddy Taggart\* Vice President 416 847 3254 teddy.taggart@cbre.com Emily Everett\* Sales Associate 416 943 4185 emily.everett@cbre.com



\*Sales Representative \*\*Broker

This disclaimer shall apply to CBRE Limited, Real Estate Brokerage, and to all other divisions of the Corporation; to include all employees and independent contractors ("CBRE"). The information set out herein, including, without limitation, any projections, images, opinions, assumptions and estimates obtained from third parties (the "Information") has not been veri