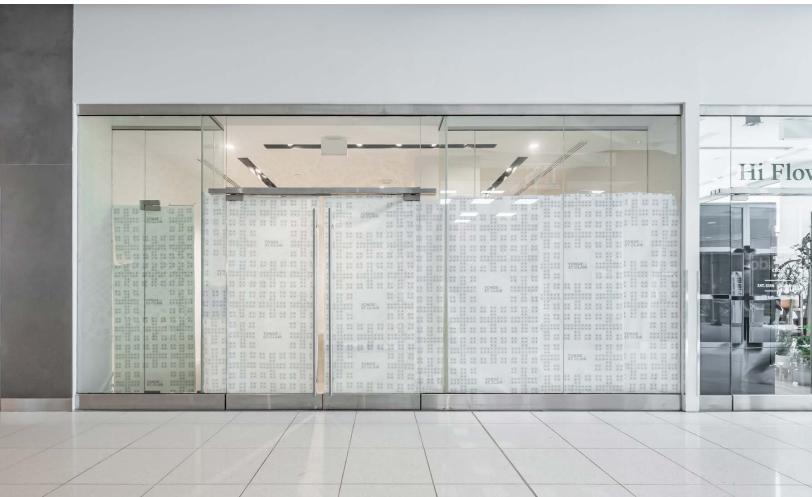

## Two St.Clair

Avenue East

| SIZE:      | 1,058 sq. ft.       |  |  |
|------------|---------------------|--|--|
| NET RENT:  | \$60.00 per sq. ft. |  |  |
| TMI:       | \$28.42 per sq. ft. |  |  |
| AVAILABLE: | Immediately         |  |  |

- Right-sized retail unit across from Starbucks and Loblaws
- Building has direct access to St. Clair subway station
- Incredible foot traffic as TTC riders must pass through to enter the station
- Ideal for a variety of retail uses