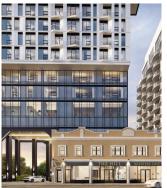

# Two St.Clair Avenue East

#### AT YONGE + ST. CLAIR

Hi Flower Studio

PREE

耀

顈

問題 問題

國內國羅

大学を 日 耕業

## Two St.Clair

Avenue East

| SIZE:      | 1,058 sq. ft.       |  |  |
|------------|---------------------|--|--|
| NET RENT:  | \$60.00 per sq. ft. |  |  |
| TMI:       | \$28.42 per sq. ft. |  |  |
| AVAILABLE: | Immediately         |  |  |

- Right-sized retail unit across from Starbucks and Loblaws
- Building has direct access to St. Clair subway station
- Incredible foot traffic as TTC riders must pass through to enter the station
- Ideal for a variety of retail uses