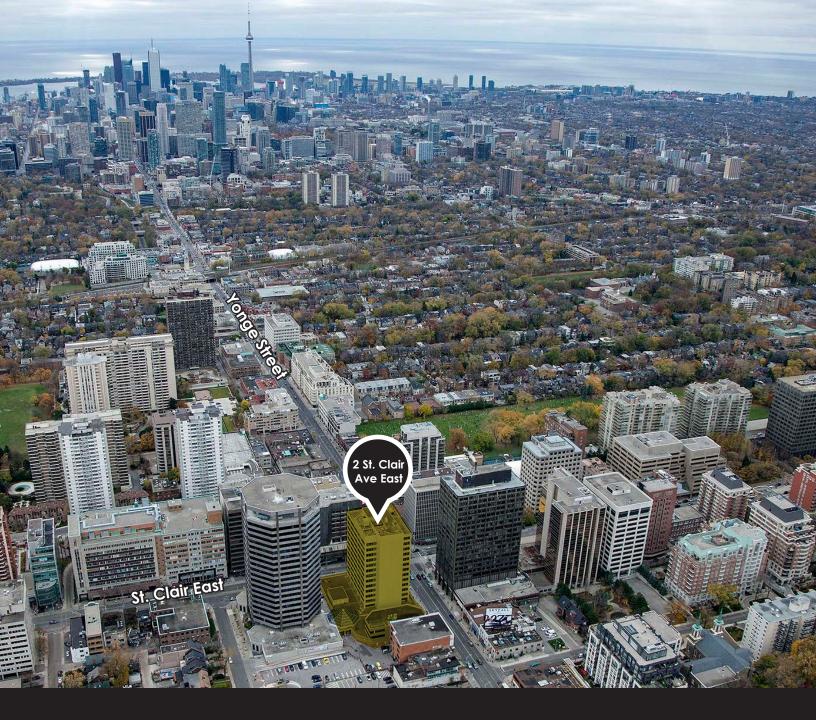

# Two St.Clair Avenue East

## Two St.Clair

Avenue East

| SIZE:      | 1,058 sq. ft.       |  |  |
|------------|---------------------|--|--|
| NET RENT:  | \$60.00 per sq. ft. |  |  |
| TMI:       | \$28.42 per sq. ft. |  |  |
| AVAILABLE: | Immediately         |  |  |

- Right-sized retail unit across from Starbucks and Loblaws
- Building has direct access to St. Clair subway station
- Incredible foot traffic as TTC riders must pass through to enter the station
- Ideal for a variety of retail uses