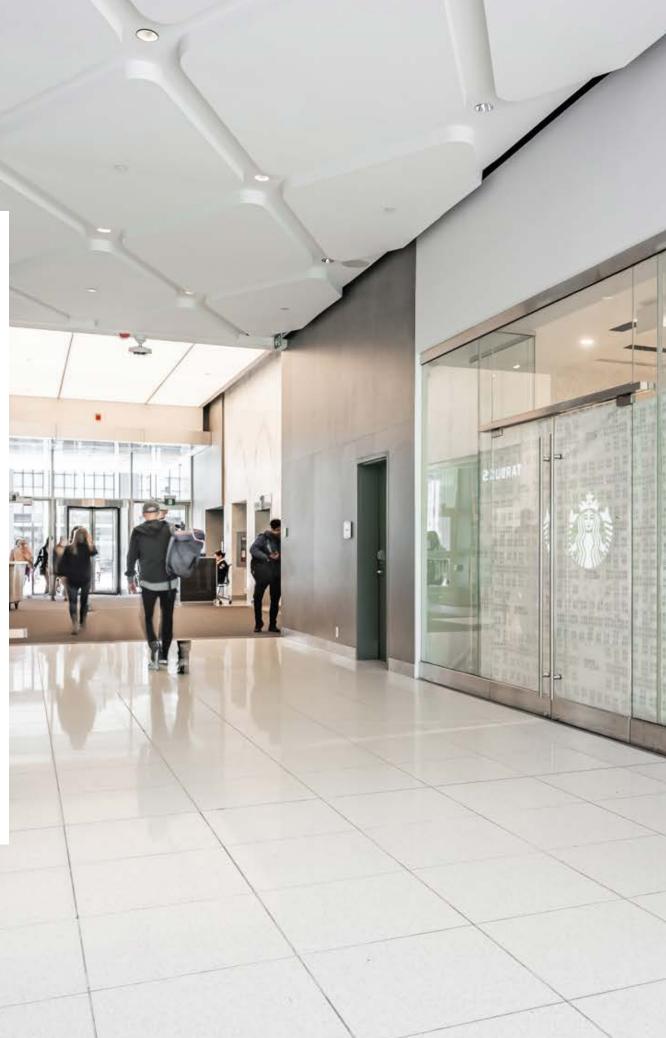

- Right-sized retail unit across from Starbucks and Loblaws
- Building has direct access to St. Clair subway station
- Incredible foot traffic as TTC riders must pass through to enter the station
- Ideal for a variety of retail uses