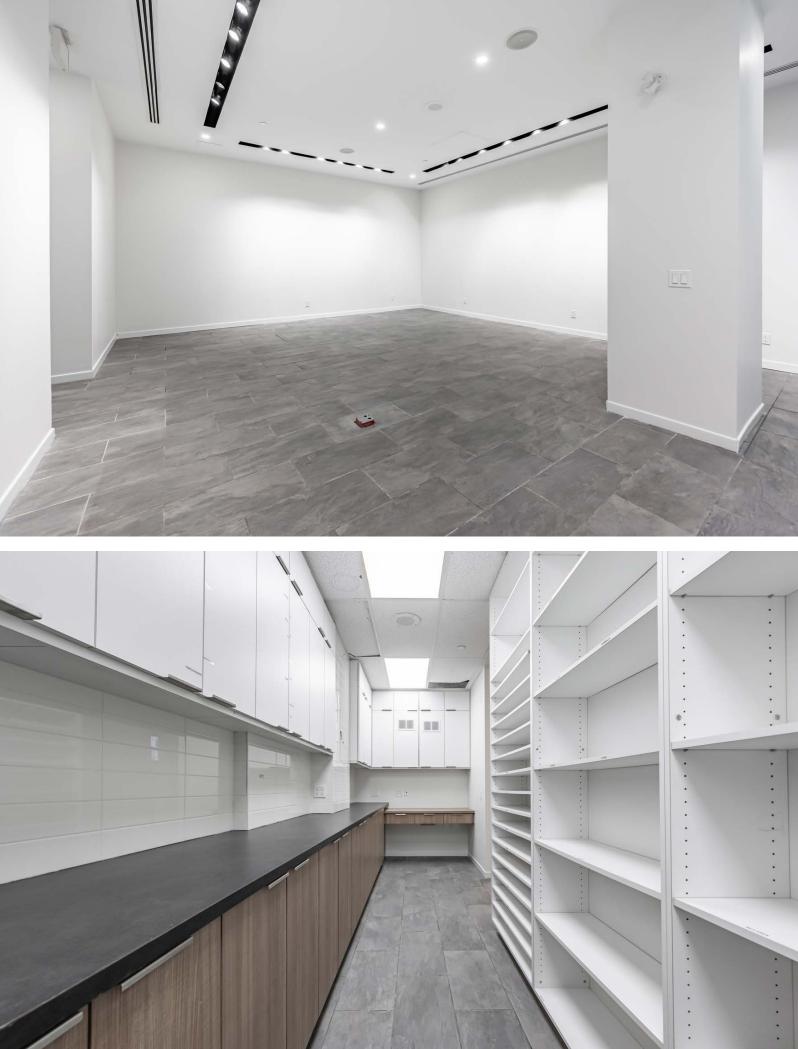

## Two St.Clair

Avenue East

| SIZE:      | 1,058 sq. ft.       |  |  |
|------------|---------------------|--|--|
| NET RENT:  | \$60.00 per sq. ft. |  |  |
| TMI:       | \$28.42 per sq. ft. |  |  |
| AVAILABLE: | Immediately         |  |  |

- Right-sized retail unit across from Starbucks and Loblaws
- Building has direct access to St. Clair subway station
- Incredible foot traffic as TTC riders must pass through to enter the station
- Ideal for a variety of retail uses