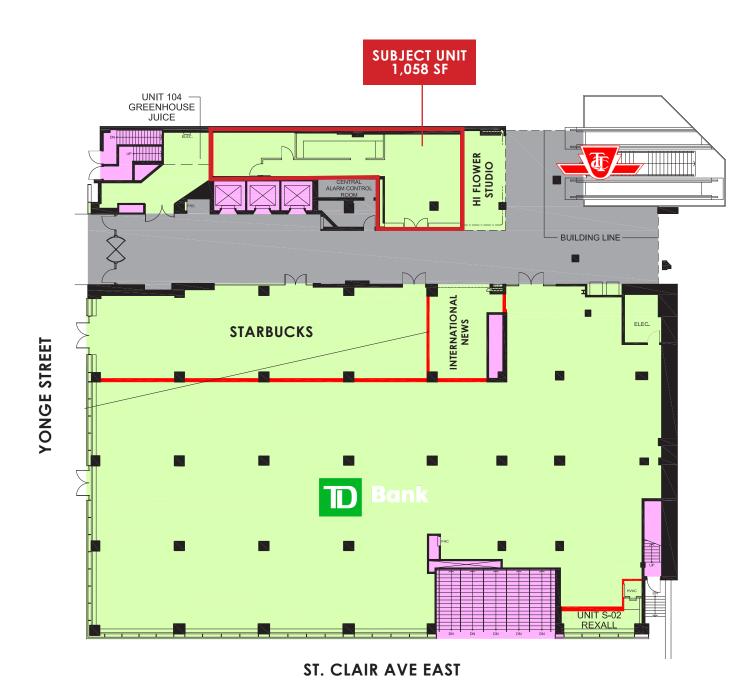

## Two St.Clair

Avenue East

| SIZE:      | 1,058 sq. ft.       |  |  |
|------------|---------------------|--|--|
| NET RENT:  | \$60.00 per sq. ft. |  |  |
| TMI:       | \$28.42 per sq. ft. |  |  |
| AVAILABLE: | Immediately         |  |  |

- Right-sized retail unit across from Starbucks and Loblaws
- Building has direct access to St. Clair subway station
- Incredible foot traffic as TTC riders must pass through to enter the station
- Ideal for a variety of retail uses

## 2 ST. CLAIR AVENUE EAST FLOOR PLAN

CBRE