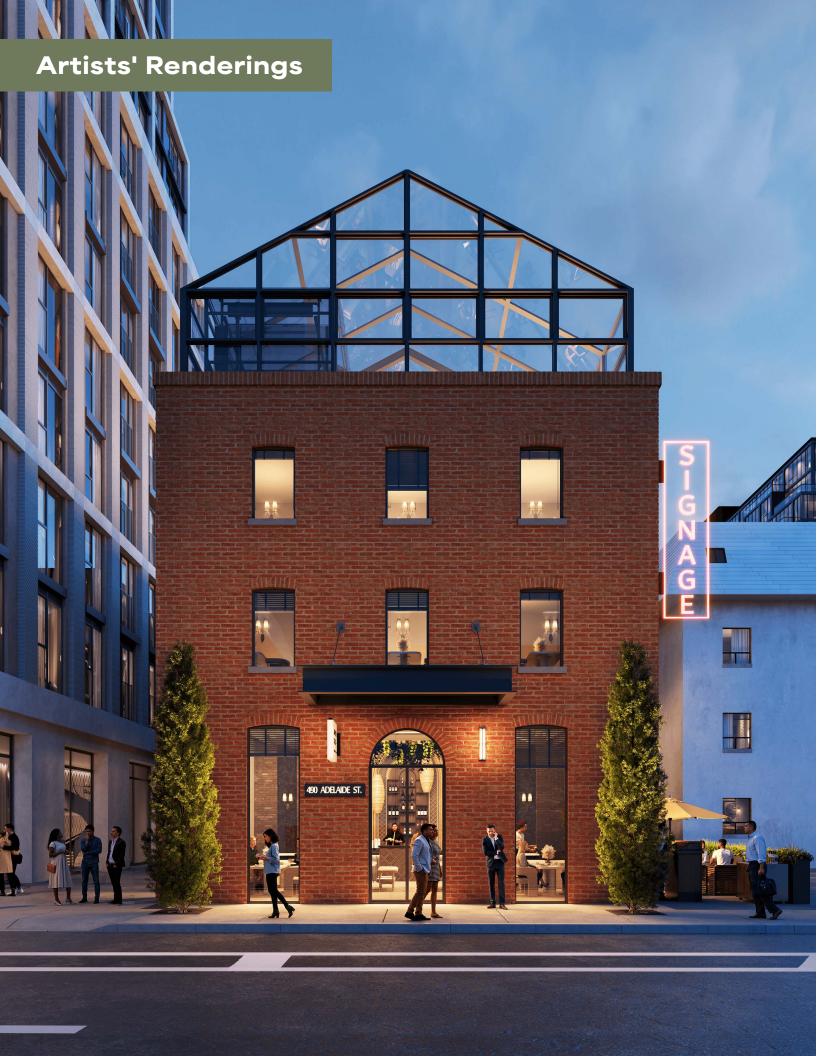

**Net Rent:** Please contact listing agents

**TMI:** \$160,000 (2025 est.)

Available: Immediately

- Opportunity for an enclosed 2,960 sq. ft. rooftop patio
- Includes 1,324 sq. ft. basement
- Surrounded by an incredible amount of new high-profile residential/commercial developments including 123 Portland Street, Waterworks, The Well, 543 Richmond Street West and The Addison Residences to name a few
- Neighbouring some of Toronto's most popular bars, restaurants and hotels including: Chubby's Jamaican Kitchen & Bar, Gusto 101, Little Sister, Ruby Soho, Ace Hotel, Anejo, Vela, Jimmy's Coffee and many more

#### ROOF TOP - 2,960 SF Enclosed Patio