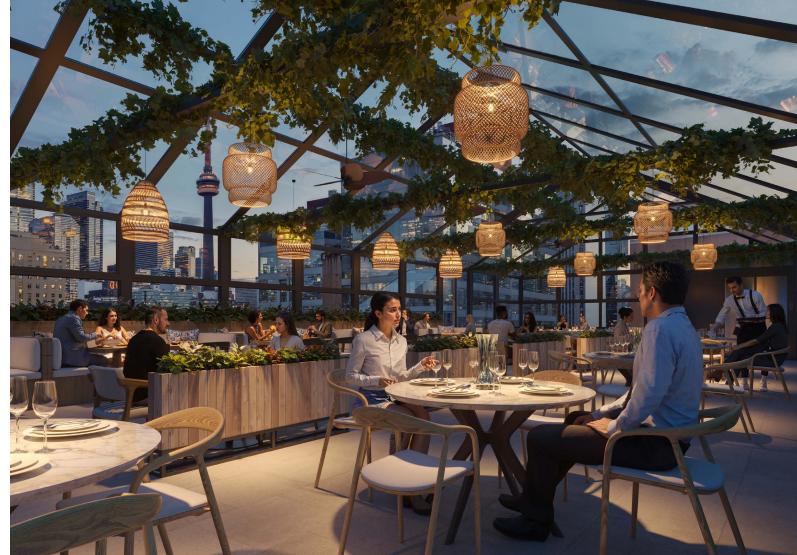

**Net Rent:** Please contact listing agents

**TMI:** \$160,000 (2025 est.)

Available: Immediately

- Opportunity for an enclosed 2,960 sq. ft. rooftop patio
- Includes 1,324 sq. ft. basement
- Surrounded by an incredible amount of new high-profile residential/commercial developments including 123 Portland Street, Waterworks, The Well, 543 Richmond Street West and The Addison Residences to name a few
- Neighbouring some of Toronto's most popular bars, restaurants and hotels including: Chubby's Jamaican Kitchen & Bar, Gusto 101, Little Sister, Ruby Soho, Ace Hotel, Anejo, Vela, Jimmy's Coffee and many more

#### ROOF TOP - 2,960 SF Enclosed Patio