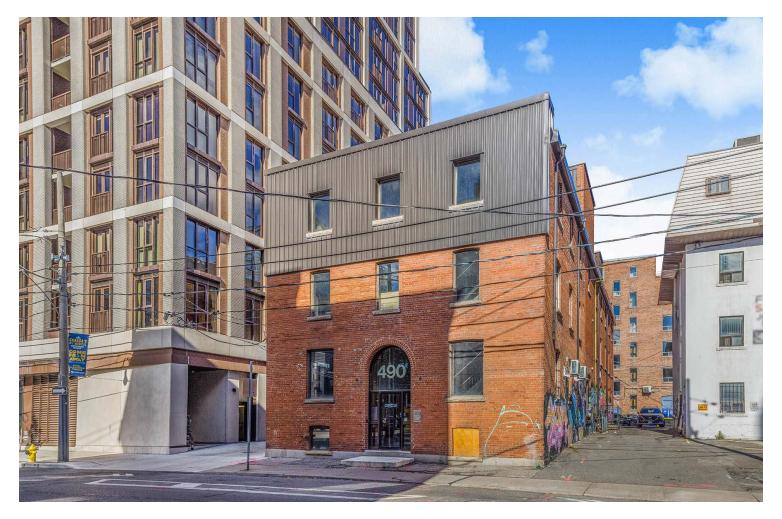

# 49 Adelaide

ICONIC SPACE FOR LEASE IN TORONTO'S KING WEST NEIGHBOURHOOD

490 ADELAIDE STREET WEST, TORONTO

**CBRE** 

## **Property Details**

**Address:** 490 Adelaide Street West, Toronto

**Size:** Ground: 3,886 sq. ft. (+ 969 sq. ft. patio)

Second: 3,886 sq. ft. Third: 3,886 sq. ft.

Total: 11,658 sq. ft. (+ patio space & basement)

## An Unbeatable Location

490 Adelaide Street West is located in the heart of the King West neighbourhood, Toronto's most dynamic retail environment, known for the city's largest concentration of restaurants, theatres and nightlife. It has seen an increase in the diversification of retail uses, leveraging one of the largest residential development cycles in Canadian history.