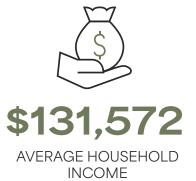

## DEMOGRAPHIC SNAPSHOT

76,519
POPULATION

13.0%
POPULATION CHANGE (2024-2029)

(WITHIN 1KM OF THE PROPERTY)