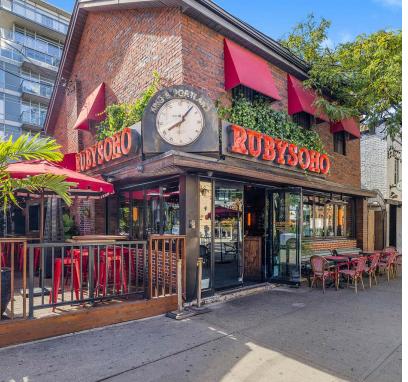

Neighbouring tenants and traffic drivers include Gusto 101, Petty Cash, Chubby's Jamaican Kitchen, Ace Hotel, Waterworks Food Hall, Impact Kitchen, St. Andrew's Playground, King Taps, Jacob's and Co. Steakhouse, Earls Kitchen & Bar, Regulars, Belfast Love and Ruby Soho.

- **WVRST**
- Earls Kitchen + Bar
- Northern Maverick Brewing
- 22 Gusto 101
- Margo
- Ruby Soho
- Locals Only
- The Burger's Priest
- Lost & Found
- 2 Cats
- Mademoiselle
- **Belfast Love**
- Early Mercy
- Jacob's & Co.
- **COPS Donuts**
- Othership
- Impact Kitchen
- Ace Hotel