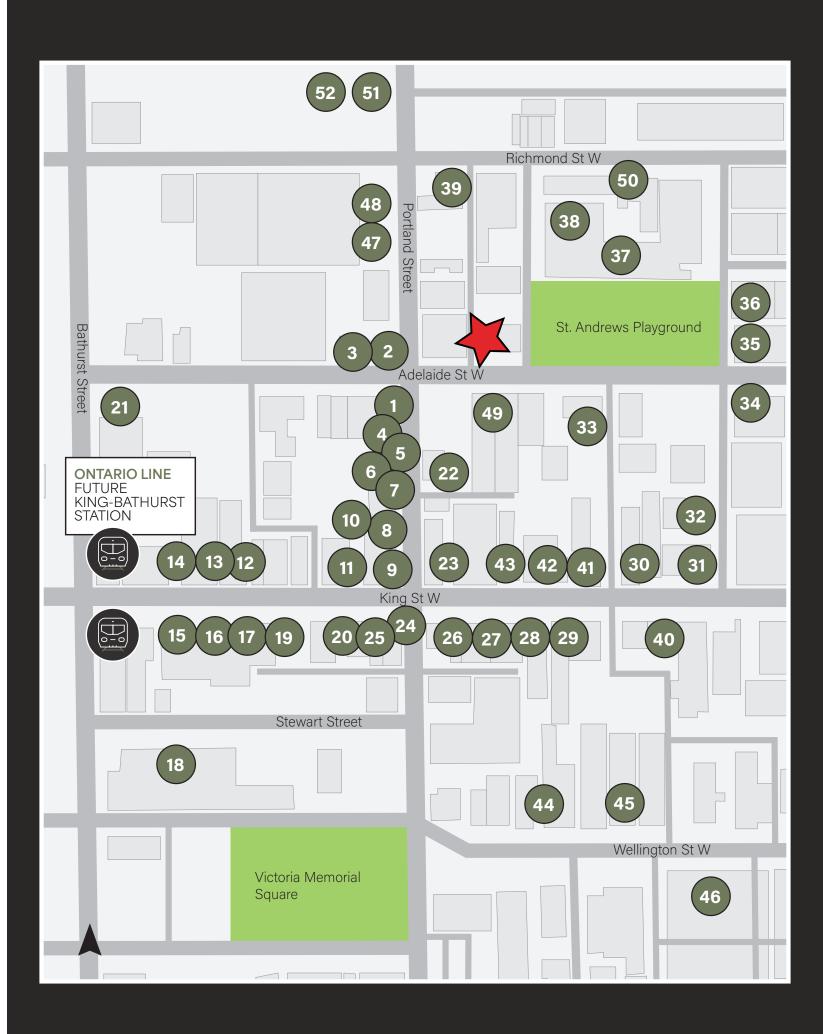

Neighbouring tenants and traffic drivers include Gusto 101, Petty Cash, Chubby's Jamaican Kitchen, Ace Hotel, Waterworks Food Hall, Impact Kitchen, St. Andrew's Playground, King Taps, Jacob's and Co. Steakhouse, Earls Kitchen & Bar, Regulars, Belfast Love and Ruby Soho.

## **NEIGHBOURING RETAILERS &** TRAFFIC DRIVERS

- Petty Cash
- Campechano Adelaide
- Forget Me Not Coffee
- Chubby's Jamaican Kitchen
- Little Sister
- Jimmy's Coffee
- **SARA**
- Vela Torotno
- Hammam Spa
- 10 Dasha
- King Taps (future)
- The Parlour
- **Deer Lady**
- Lapinou
- 15 Oretta
- Lavelle
- Starbucks
- 18 1Hotel

- **WVRST**
- Earls Kitchen + Bar
- Northern Maverick Brewing
- 22 Gusto 101
- Margo
- Ruby Soho
- Locals Only
- The Burger's Priest
- Lost & Found
- 2 Cats
- Mademoiselle
- **Belfast Love**
- Early Mercy
- Jacob's & Co.
- **COPS Donuts**
- Othership
- Impact Kitchen
- Ace Hotel

- Waterworks Food Hall
- YMCA
- Fahrenheit Coffee
- 40 KING Toronto Condos
- Wilbur Mexicana
- The Keg
- 43 Greta Bar
- Cherry's High Dive
- Le Select Bistro
- The Well
- Juno Veterinary Clinic
- **LSDR Pilates**
- **Body Blitz Spa West**
- Lee Restaurant
- Loblaws
- Winners