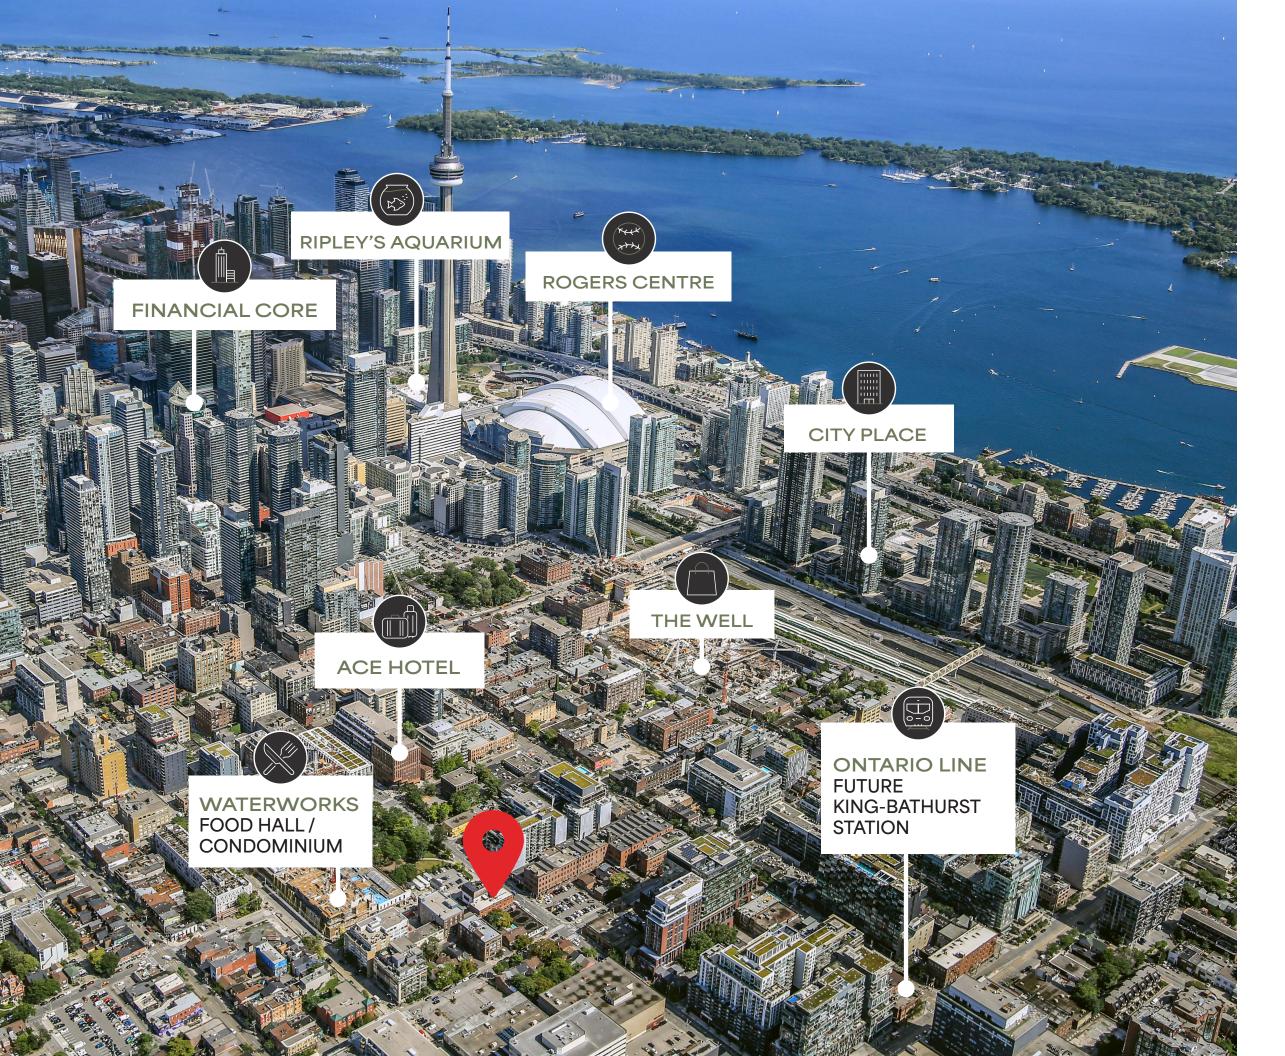

## An Unbeatable Location

490 Adelaide Street West is located in the heart of the King West neighbourhood, Toronto's most dynamic retail environment, known for the city's largest concentration of restaurants, theatres and nightlife. It has seen an increase in the diversification of retail uses, leveraging one of the largest residential development cycles in Canadian history.