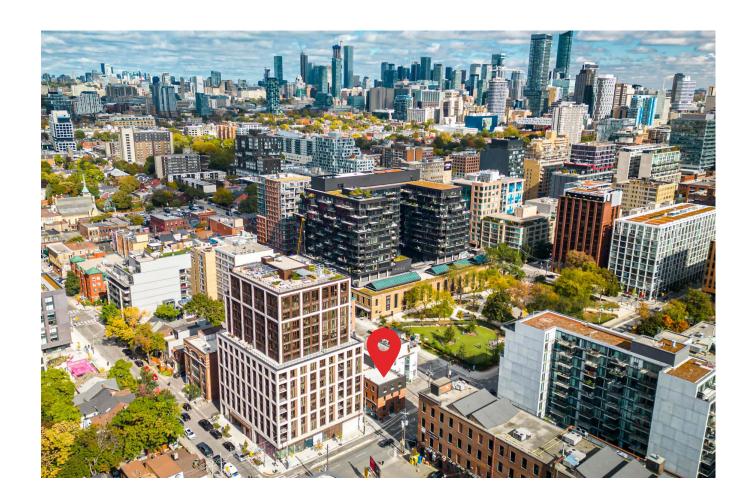

## An Unbeatable Location

490 Adelaide Street West is located in the heart of the King West neighbourhood, Toronto's most dynamic retail environment, known for the city's largest concentration of restaurants, theatres and nightlife. It has seen an increase in the diversification of retail uses, leveraging one of the largest residential development cycles in Canadian history.

## NEIGHBOURING DEVELOPMENTS

INCOMING UNITS: 4,336 + (WITHIN 0.5KM)