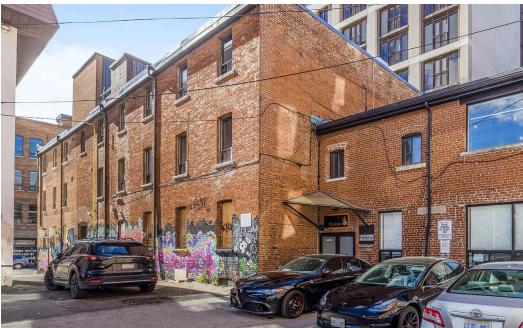

# 49 Adelaide

ICONIC SPACE FOR LEASE IN TORONTO'S KING WEST NEIGHBOURHOOD

490 ADELAIDE STREET WEST, TORONTO

**CBRE** 

## **Property Details**

**Address:** 490 Adelaide Street West, Toronto

**Size:** Ground: 3,886 sq. ft. (+ 969 sq. ft. patio)

Second: 3,886 sq. ft. Third: 3,886 sq. ft.

Total: 11,658 sq. ft. (+ patio space & basement)

## An Unbeatable Location

490 Adelaide Street West is located in the heart of the King West neighbourhood, Toronto's most dynamic retail environment, known for the city's largest concentration of restaurants, theatres and nightlife. It has seen an increase in the diversification of retail uses, leveraging one of the largest residential development cycles in Canadian history.