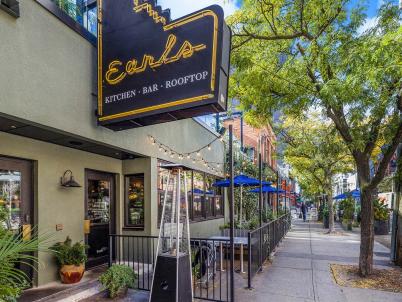

Neighbouring tenants and traffic drivers include Gusto 101, Petty Cash, Chubby's Jamaican Kitchen, Ace Hotel, Waterworks Food Hall, Impact Kitchen, St. Andrew's Playground, King Taps, Jacob's and Co. Steakhouse, Earls Kitchen & Bar, Regulars, Belfast Love and Ruby Soho.

- **WVRST**
- Earls Kitchen + Bar
- Northern Maverick Brewing
- 22 Gusto 101
- Margo
- Ruby Soho
- Locals Only
- The Burger's Priest
- Lost & Found
- 2 Cats
- Mademoiselle
- **Belfast Love**
- Early Mercy
- Jacob's & Co.
- **COPS Donuts**
- Othership
- Impact Kitchen
- Ace Hotel