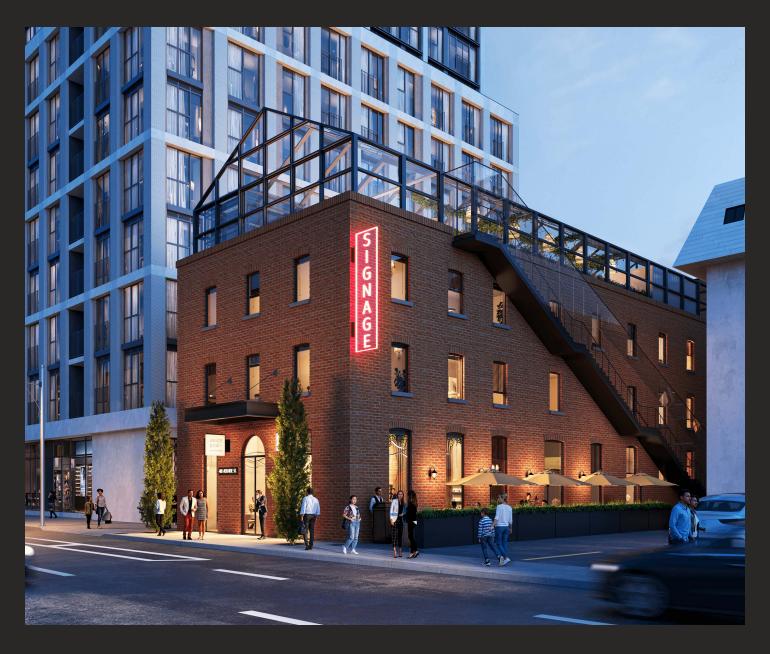

# 49 Adelaide

ICONIC SPACE FOR LEASE IN TORONTO'S KING WEST NEIGHBOURHOOD

490 ADELAIDE STREET WEST, TORONTO

**CBRE** 

## **Property Details**

**Address:** 490 Adelaide Street West, Toronto

**Size:** Ground: 3,886 sq. ft. (+ 969 sq. ft. patio)

Second: 3,886 sq. ft. Third: 3,886 sq. ft.

Total: 11,658 sq. ft. (+ patio space & basement)

**Net Rent:** Please contact listing agents

**TMI:** \$160,000 (2025 est.)

Available: Immediately

- Opportunity for an enclosed 2,960 sq. ft. rooftop patio
- Includes 1,324 sq. ft. basement
- Surrounded by an incredible amount of new high-profile residential/commercial developments including 123 Portland Street, Waterworks, The Well, 543 Richmond Street West and The Addison Residences to name a few
- Neighbouring some of Toronto's most popular bars, restaurants and hotels including: Chubby's Jamaican Kitchen & Bar, Gusto 101, Little Sister, Ruby Soho, Ace Hotel, Anejo, Vela, Jimmy's Coffee and many more