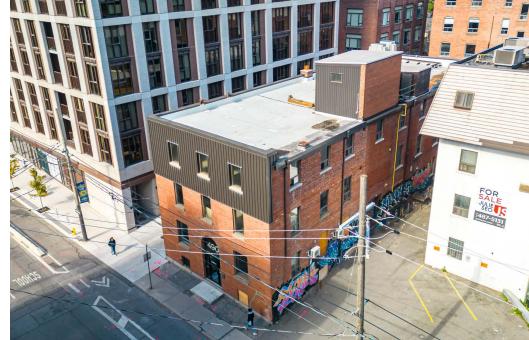

## **Property Details**

**Address:** 490 Adelaide Street West, Toronto

**Size:** Ground: 3,886 sq. ft. (+ 969 sq. ft. patio)

Second: 3,886 sq. ft. Third: 3,886 sq. ft.

Total: 11,658 sq. ft. (+ patio space & basement)

**Net Rent:** Please contact listing agents

**TMI:** \$160,000 (2025 est.)

Available: Immediately

- Opportunity for an enclosed 2,960 sq. ft. rooftop patio
- Includes 1,324 sq. ft. basement
- Surrounded by an incredible amount of new high-profile residential/commercial developments including 123 Portland Street, Waterworks, The Well, 543 Richmond Street West and The Addison Residences to name a few
- Neighbouring some of Toronto's most popular bars, restaurants and hotels including: Chubby's Jamaican Kitchen & Bar, Gusto 101, Little Sister, Ruby Soho, Ace Hotel, Anejo, Vela, Jimmy's Coffee and many more