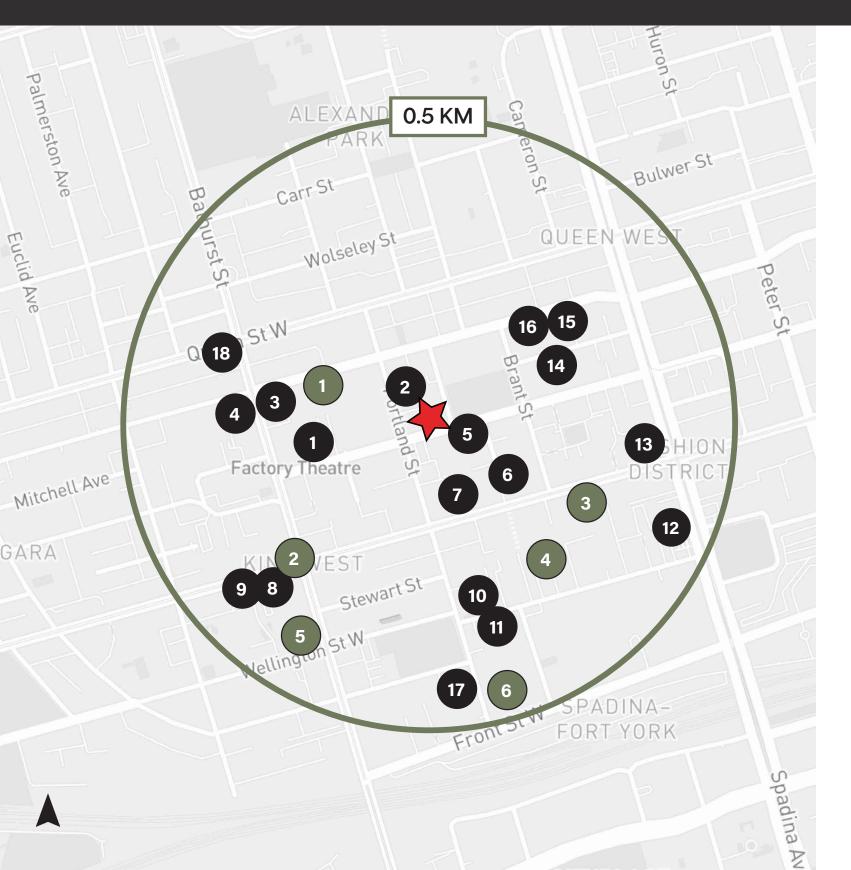

## NEIGHBOURING DEVELOPMENTS

INCOMING UNITS: 4,336 + (WITHIN 0.5KM)

#### NOTABLE ACTIVE DEVEMOPMENTS

| # | Condo                      | Status                    | Units |
|---|----------------------------|---------------------------|-------|
| 1 | 543 Richmond Street W      | Under Construction        | 476   |
| 2 | King - Bathurst Community  | <b>Under Construction</b> | 187   |
| 3 | KING Toronto               | <b>Under Construction</b> | 440   |
| 4 | 462 Wellington Street West | <b>Under Construction</b> | 137   |
| 5 | 88 Bathurst                | <b>Under Construction</b> | 307   |
| 6 | Portland Commons           | Under Construction        | -     |

#### NOTABLE **DEVELOPMENT APPLICATIONS**

| #  | Condo                      | Status           | Units |
|----|----------------------------|------------------|-------|
| 1  | 550 Adelaide Street West   | Pre-Construction | 139   |
| 2  | The Addison Residences     | Pre-Construction | 129   |
| 3  | 149 Bathurst Street        | Pre-Construction | -     |
| 4  | Reside on Richmond         | Pre-Construction | 210   |
| 5  | Hudson Hotel Toronto       | Pre-Construction | 146   |
| 6  | 540 King                   | Pre-Construction | 95    |
| 7  | 580 King                   | Pre-Construction | -     |
| 8  | 675 King West              | Pre-Construction | 145   |
| 9  | 689 King Street West       | Pre-Construction | 272   |
| 10 | 504 Wellington Street West | Pre-Construction | 58    |
| 11 | 485 Wellington Street West | Pre-Construction | 117   |
| 12 | 46 Spadina Avenue          | Pre-Construction | 550   |
| 13 | 460 King West              | Pre-Construction | -     |
| 14 | Camden House               | Pre-Construction | 168   |
| 15 | 457 Richmond Street West   | Pre-Construction | 140   |
| 16 | MANGA on Richmond          | Pre-Construction | 362   |
| 17 | 18 Portland                | Pre-Construction | 182   |
| 18 | 655 Queen Street West      | Pre-Construction | 76    |