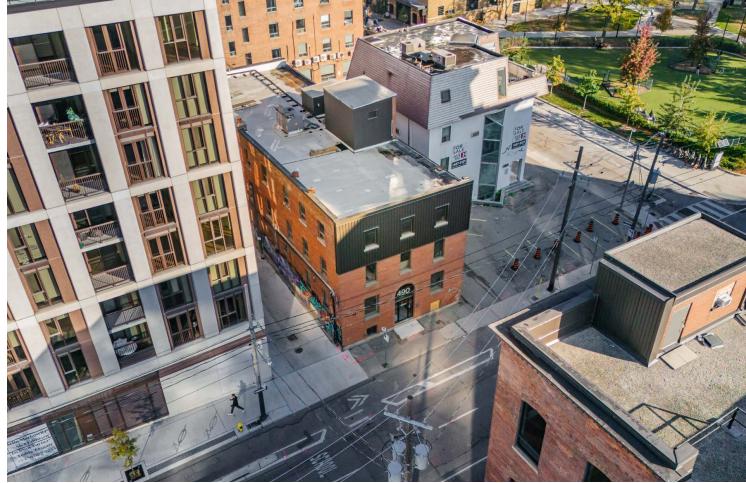

## An Unbeatable Location

490 Adelaide Street West is located in the heart of the King West neighbourhood, Toronto's most dynamic retail environment, known for the city's largest concentration of restaurants, theatres and nightlife. It has seen an increase in the diversification of retail uses, leveraging one of the largest residential development cycles in Canadian history.

## NEIGHBOURING DEVELOPMENTS

INCOMING UNITS: 4,336 + (WITHIN 0.5KM)