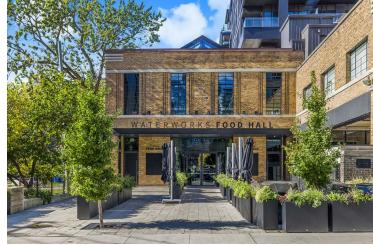

Neighbouring tenants and traffic drivers include Gusto 101, Petty Cash, Chubby's Jamaican Kitchen, Ace Hotel, Waterworks Food Hall, Impact Kitchen, St. Andrew's Playground, King Taps, Jacob's and Co. Steakhouse, Earls Kitchen & Bar, Regulars, Belfast Love and Ruby Soho.

- Waterworks Food Hall
- YMCA
- Fahrenheit Coffee
- 40 KING Toronto Condos
- Wilbur Mexicana
- The Keg
- 43 Greta Bar
- Cherry's High Dive
- Le Select Bistro
- The Well
- Juno Veterinary Clinic
- **LSDR Pilates**
- **Body Blitz Spa West**
- Lee Restaurant
- Loblaws
- Winners