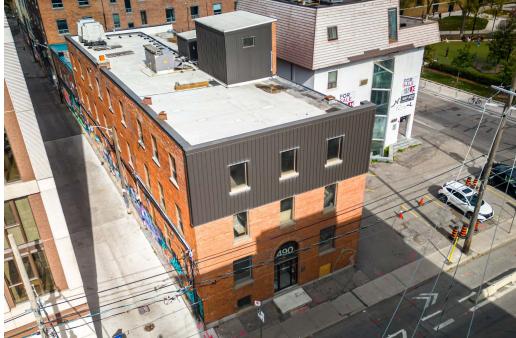

## **Property Details**

**Address:** 490 Adelaide Street West, Toronto

**Size:** Ground: 3,886 sq. ft. (+ 969 sq. ft. patio)

Second: 3,886 sq. ft. Third: 3,886 sq. ft.

Total: 11,658 sq. ft. (+ patio space & basement)

**Net Rent:** Please contact listing agents

**TMI:** \$160,000 (2025 est.)

Available: Immediately

- Opportunity for an enclosed 2,960 sq. ft. rooftop patio
- Includes 1,324 sq. ft. basement
- Surrounded by an incredible amount of new high-profile residential/commercial developments including 123 Portland Street, Waterworks, The Well, 543 Richmond Street West and The Addison Residences to name a few
- Neighbouring some of Toronto's most popular bars, restaurants and hotels including: Chubby's Jamaican Kitchen & Bar, Gusto 101, Little Sister, Ruby Soho, Ace Hotel, Anejo, Vela, Jimmy's Coffee and many more