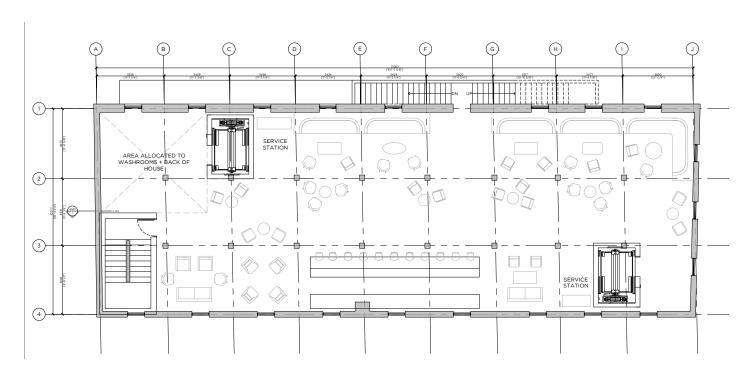

|
| 9  | 689 King Street West       | Pre-Construction | 272   |
| 10 | 504 Wellington Street West | Pre-Construction | 58    |
| 11 | 485 Wellington Street West | Pre-Construction | 117   |
| 12 | 46 Spadina Avenue          | Pre-Construction | 550   |
| 13 | 460 King West              | Pre-Construction | -     |
| 14 | Camden House               | Pre-Construction | 168   |
| 15 | 457 Richmond Street West   | Pre-Construction | 140   |
| 16 | MANGA on Richmond          | Pre-Construction | 362   |
| 17 | 18 Portland                | Pre-Construction | 182   |
| 18 | 655 Queen Street West      | Pre-Construction | 76    |







### **Floor Plans**

#### **BASEMENT - 1,324 SF**



#### GROUND FLOOR - 3,886 SF + 969 SF Patio



#### SECOND FLOOR - 3,886 SF



#### THIRD FLOOR - 3,886 SF



## Floor Plans

#### ROOF TOP - 2,960 SF Enclosed Patio





### Contact

ARLIN MARKOWITZ\* Executive Vice President 416 815 2374 arlin.markowitz@cbre.com

JACKSON TURNER\*\* Senior Vice President 416 815 2394 jackson.turner@cbre.com

\*Sales Representative \*\*Broker

ALEX EDMISON\*
Senior Vice President
416 874 7266
alex.edmison@cbre.com

TEDDY TAGGART\* Vice President 416 847 3254 teddy.taggart@cbre.com EMILY EVERETT\* Sales Associate 647 943 4185 emily.everett@cbre.com

**CBRE** 

This disclaimer shall apply to CBRE Limited, Real Estate Brokerage, and to all other divisions of the Corporation; to include all employees and independent contractors ("CBRE"). The information set out herein, including, without limitation, any projections, images, opinions, assumptions and estimates obtain