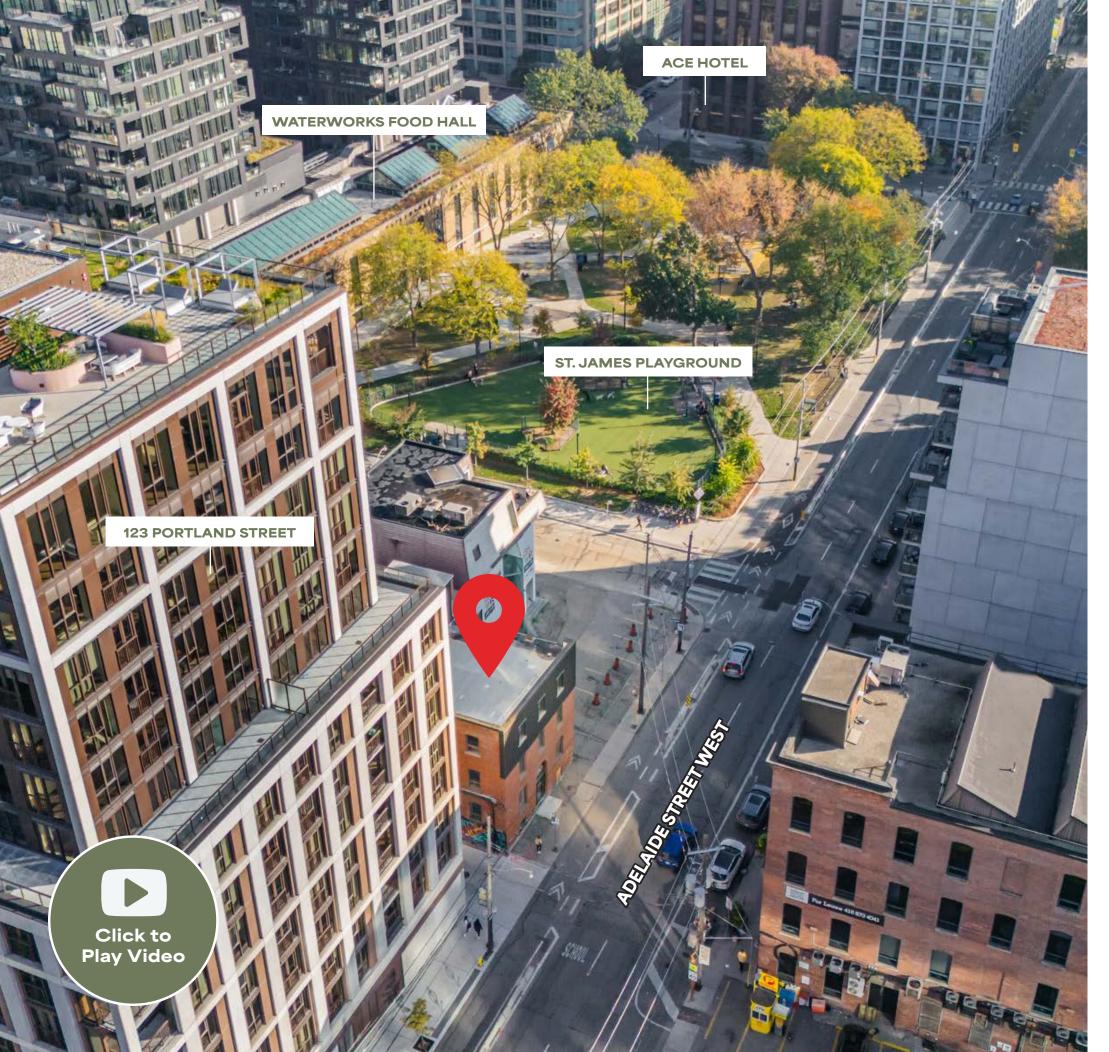

## An Unbeatable Location

490 Adelaide Street West is located in the heart of the King West neighbourhood, Toronto's most dynamic retail environment, known for the city's largest concentration of restaurants, theatres and nightlife. It has seen an increase in the diversification of retail uses, leveraging one of the largest residential development cycles in Canadian history.

Neighbouring tenants and traffic drivers include Gusto 101, Petty Cash, Chubby's Jamaican Kitchen, Ace Hotel, Waterworks Food Hall, Impact Kitchen, St. Andrew's Playground, King Taps, Jacob's and Co. Steakhouse, Earls Kitchen & Bar, Regulars, Belfast Love and Ruby Soho.

## **NEIGHBOURING RETAILERS &** TRAFFIC DRIVERS

- Petty Cash
- Campechano Adelaide
- Forget Me Not Coffee
- Chubby's Jamaican Kitchen
- Little Sister
- Jimmy's Coffee
- **SARA**
- Vela Torotno
- Hammam Spa
- 10 Dasha
- King Taps (future)
- The Parlour
- **Deer Lady**
- Lapinou
- 15 Oretta
- Lavelle
- Starbucks
- 18 1Hotel

- **WVRST**
- Earls Kitchen + Bar
- Northern Maverick Brewing
- 22 Gusto 101
- Margo
- Ruby Soho
- Locals Only
- The Burger's Priest
- Lost & Found
- 2 Cats
- Mademoiselle
- **Belfast Love**
- Early Mercy
- Jacob's & Co.
- **COPS Donuts**
- Othership
- Impact Kitchen
- Ace Hotel

- Waterworks Food Hall
- YMCA
- Fahrenheit Coffee
- 40 KING Toronto Condos
- Wilbur Mexicana
- The Keg
- 43 Greta Bar
- Cherry's High Dive
- Le Select Bistro
- The Well
- Juno Veterinary Clinic
- **LSDR Pilates**
- **Body Blitz Spa West**
- Lee Restaurant
- Loblaws
- Winners