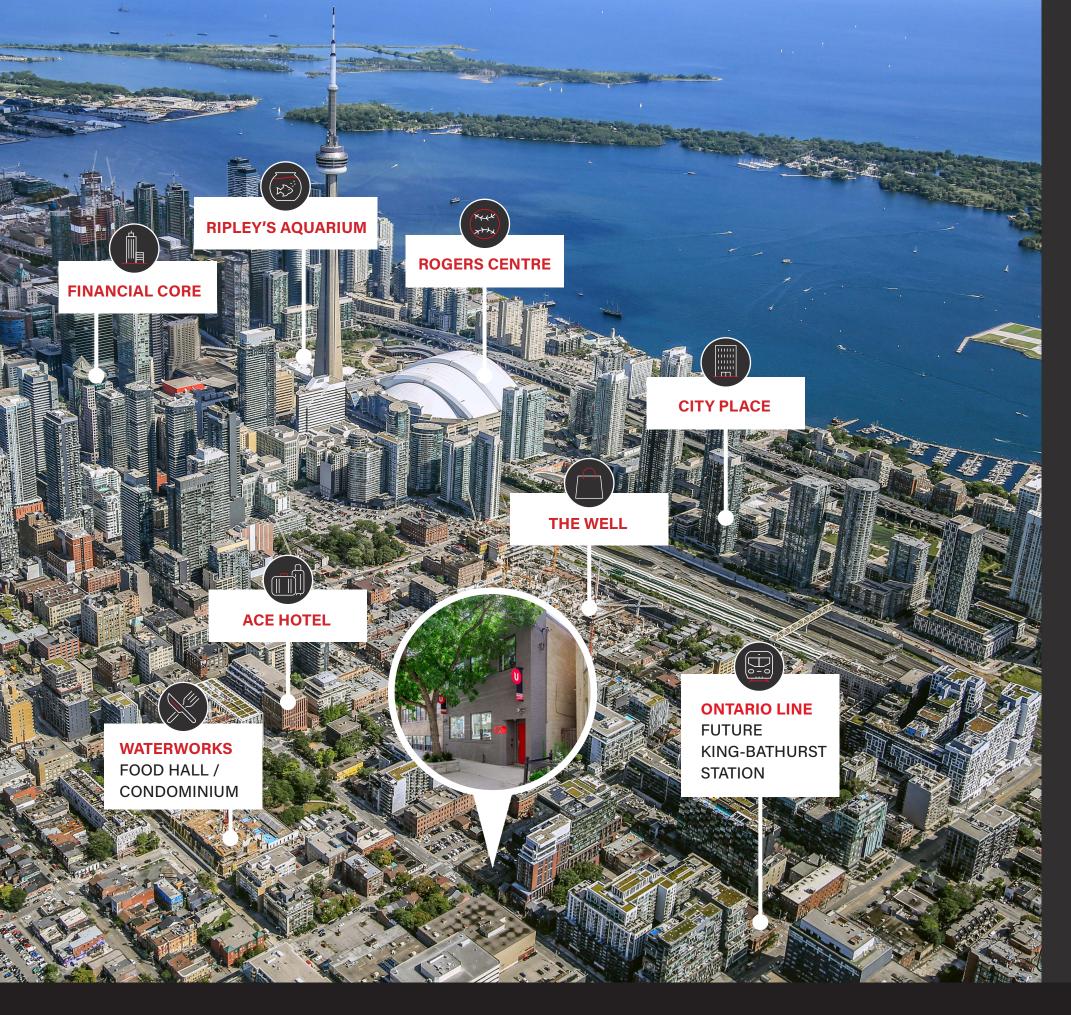

# DOWNTOWN WEST. THE CITY'S ONLY TRUE 24/7 DISTRICT.

495 Adelaide Street West occupies a premier street-front location on Adelaide Street in the rapidly growing node of Downtown West in Toronto's urban core. With Queen Street to the north and King Street to the west, 495 Adelaide is ideally positioned between two of the most dynamic retail nodes in the city.

#### THE LOCATION

495 Adelaide Street West is located in the heart of Downtown West in the King West neighbourhood, Toronto's most dynamic retail environment, known for the city's largest concentration of restaurants, theatres and nightlife. It has seen an increase in the intensification of retail uses, leveraging one of the largest residential development cycles in Canadian history.