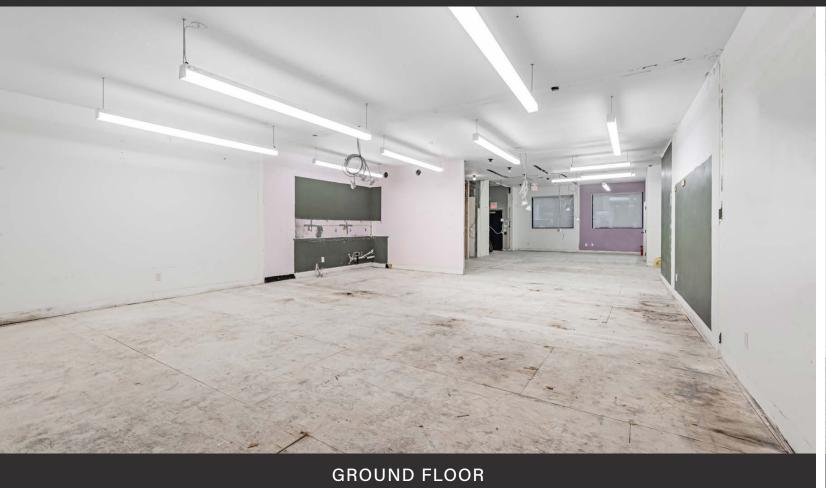

per sq. ft.TMI:\$10.00 per sq. ft.Available:ImmediatelyAvailable:Immediately

- Incredible downtown west location, steps to the future Ontario Line station at King and Bathurst
- Surrounded by an incredible amount of new high-profile residential/commercial developments including 123 Portland Street, Waterworks, The Well, 543 Richmond Street West and The Addison Residences to name a few
- Neighbouring some of Toronto's most popular bars, restaurants and hotels including: Chubby's Jamaican Kitchen & Bar, Gusto 101, Little Sister, Ruby Soho, Ace Hotel, Anejo, Vela, Jimmy's Coffee and many more



Example of new retail entrance



## FLOOR PLANS

# GROUND FLOOR | 2,150 SF SECOND FLOOR | 2,246 SF

ADELAIDE STREET WEST

\*NOTE: FLOOR PLANS DO NOT REFLECT CURRENT LAYOUT





## INTERIOR IMAGES









# T TAR TO V J T

# DOWNTOWN WEST. THE CITY'S ONLY TRUE 24/7 DISTRICT.

495 Adelaide Street West occupies a premier street-front location on Adelaide Street in the rapidly growing node of Downtown West in Toronto's urban core. With Queen Street to the north and King Street to the west, 495 Adelaide is ideally positioned between two of the most dynamic retail nodes in the city.











#### THE LOCATION

495 Adelaide Street West is located in the heart of Downtown West in the King West neighbourhood, Toronto's most dynamic retail environment, known for the city's largest concentration of restaurants, theatres and nightlife. It has seen an increase in the intensification of retail uses, leveraging one of the largest residential development cycles in Canadian history.

Neighbouring