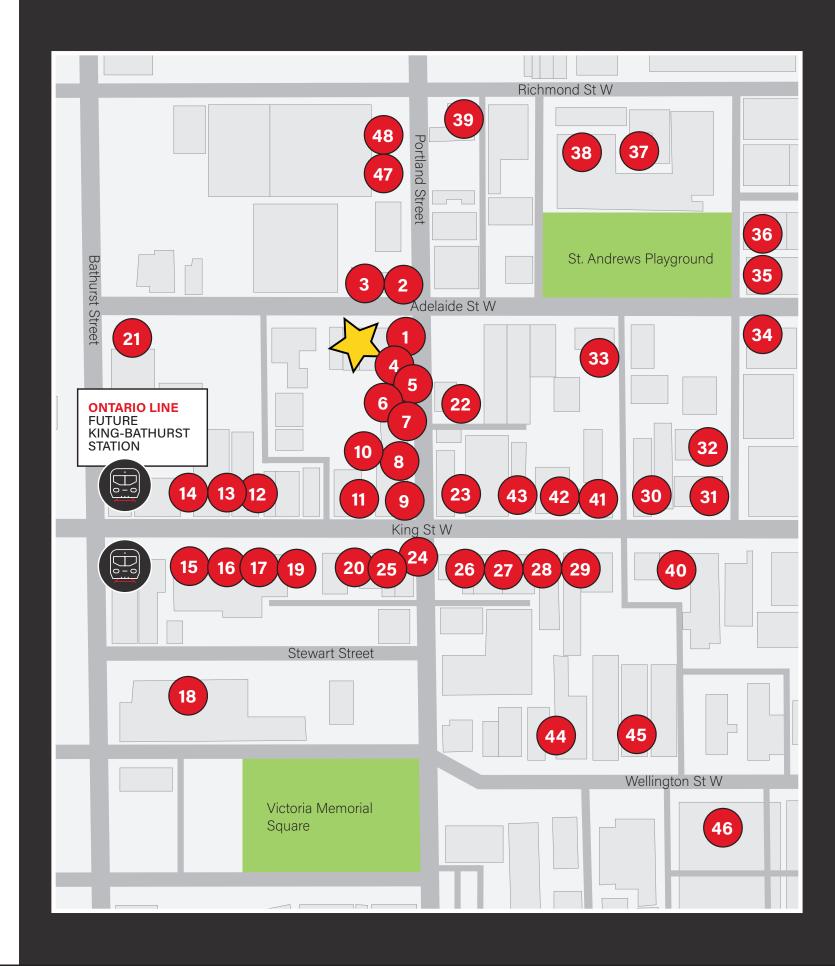

# NEIGHBOURING RETAILERS & TRAFFIC DRIVERS

- 1 Petty Cash
- 2 Campechano Adelaide
- 3 Forget Me Not Coffee
- 4 Chubby's Jamaican Kitchen
- 5 Little Sister
- 6 Jimmy's Coffee
- 7 SARA
- 8 Vela Torotno
- 9 Hammam Spa
- 10 Dasha
- 11 King Taps (future)
- 12 The Parlour
- 13 Deer Lady
- 14 Lapinou
- 15 Oretta
- 16 Lavelle

- 7 Starbucks
- 18 1Hotel
- 19 WVRST
- 20 Earls Kitchen + Bar
- 21 Northern Maverick Brewing
- **22** Gusto 101
- 23 Margo
- 24 Ruby Soho
- 25 Locals Only
- 26 The Burger's Priest
- 27 Lost & Found
- 28 2 Cats
- 29 Mademoiselle
- 30 Belfast Love
- 31 Early Mercy
- 32 Jacob's & Co.

- 33 COPS Donuts
- 34 Othership
- 35 Impact Kitchen
- 36 Ace Hotel
- 37 Waterworks Food Hall
- 38 YMCA
- 39 Fahrenheit Coffee
- 40 KING Toronto Condos
- 41 Wilbur Mexicana
- 42 The Keg
- 43 Greta Bar
- 44 Cherry's High Dive
- 45 Le Select Bistro
- 46 The Well
- 47 Juno Veterinary Clinic
- 48 LSDR Pilates