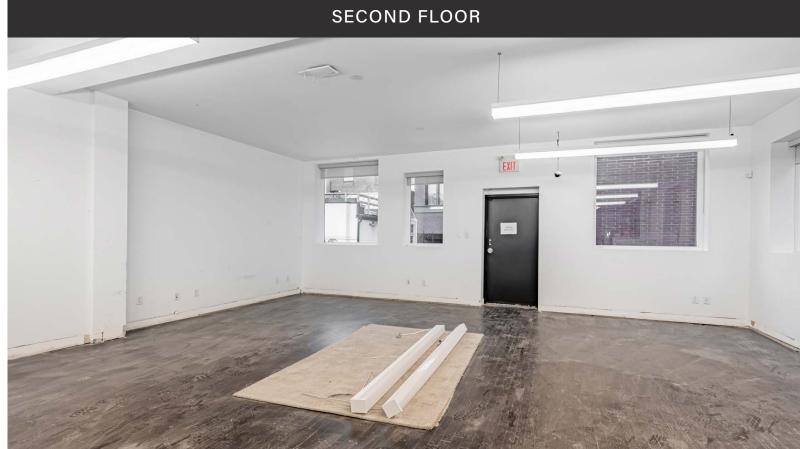

q. ft.TMI:\$10.00 per sq. ft.Available:ImmediatelyAvailable:Immediately

- Incredible downtown west location, steps to the future Ontario Line station at King and Bathurst
- Surrounded by an incredible amount of new high-profile residential/commercial developments including 123 Portland Street, Waterworks, The Well, 543 Richmond Street West and The Addison Residences to name a few
- Neighbouring some of Toronto's most popular bars, restaurants and hotels including: Chubby's Jamaican Kitchen & Bar, Gusto 101, Little Sister, Ruby Soho, Ace Hotel, Anejo, Vela, Jimmy's Coffee and many more



Example of new retail entrance



## FLOOR PLANS

# GROUND FLOOR | 2,150 SF SECOND FLOOR | 2,246 SF

ADELAIDE STREET WEST

\*NOTE: FLOOR PLANS DO NOT REFLECT CURRENT LAYOUT





## INTERIOR IMAGES









# T TAR TO V J T

# DOWNTOWN WEST. THE CITY'S ONLY TRUE 24/7 DISTRICT.

495 Adelaide Street West occupies a premier street-front location on Adelaide Street in the rapidly growing node of Downtown West in Toronto's urban core. With Queen Street to the north and King Street to the west, 495 Adelaide is ideally positioned between two of the most dynamic retail nodes in the city.











#### THE LOCATION

495 Adelaide Street West is located in the heart of Downtown West in the King West neighbourhood, Toronto's most dynamic retail environment, known for the city's largest concentration of restaurants, theatres and nightlife. It has seen an increase in the intensification of retail uses, leveraging one of the largest residential development cycles in Canadian history.

Neighbouring tenan