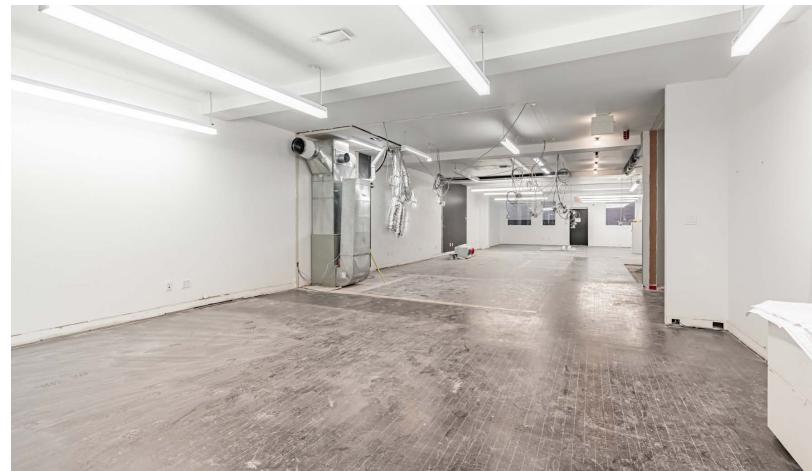

per sq. ft.TMI:\$15.00 per sq. ft.TMI:\$10.00 per sq. ft.Available:ImmediatelyAvailable:Immediately

- Incredible downtown west location, steps to the future Ontario Line station at King and Bathurst
- Surrounded by an incredible amount of new high-profile residential/commercial developments including 123 Portland Street, Waterworks, The Well, 543 Richmond Street West and The Addison Residences to name a few
- Neighbouring some of Toronto's most popular bars, restaurants and hotels including: Chubby's Jamaican Kitchen & Bar, Gusto 101, Little Sister, Ruby Soho, Ace Hotel, Anejo, Vela, Jimmy's Coffee and many more



Example of new retail entrance



## FLOOR PLANS

# GROUND FLOOR | 2,150 SF SECOND FLOOR | 2,246 SF

ADELAIDE STREET WEST

\*NOTE: FLOOR PLANS DO NOT REFLECT CURRENT LAYOUT





## INTERIOR IMAGES









# T TAR TO V J T

# DOWNTOWN WEST. THE CITY'S ONLY TRUE 24/7 DISTRICT.

495 Adelaide Street West occupies a premier street-front location on Adelaide Street in the rapidly growing node of Downtown West in Toronto's urban core. With Queen Street to the north and King Street to the west, 495 Adelaide is ideally positioned between two of the most dynamic retail nodes in the city.











#### THE LOCATION

495 Adelaide Street West is located in the heart of Downtown West in the King West neighbourhood, Toronto's most dynamic retail environment, known for the city's largest concentration of restaurants, theatres and nightlife. It has seen an increase in the intensification of retail uses, leveraging one of the largest residential development cycles in Canadian