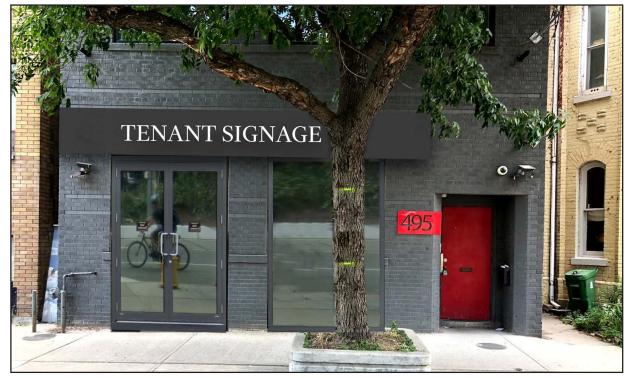

ICT



# 495 ADELAIDE STREET WEST PROPERTY DETAILS

#### GROUND FLOOR SECOND FLOOR

**Size:** 2,150 sq. ft. **Size:** 2,246 sq. ft.

Net Rent:\$50.00 per sq. ft.Net Rent:\$26.00 per sq. ft.TMI:\$15.00 per sq. ft.TMI:\$10.00 per sq. ft.Available:ImmediatelyAvailable:Immediately

- Incredible downtown west location, steps to the future Ontario Line station at King and Bathurst
- Surrounded by an incredible amount of new high-profile residential/commercial developments including 123 Portland Street, Waterworks, The Well, 543 Richmond Street West and The Addison Residences to name a few
- Neighbouring some of Toronto's most popular bars, restaurants and hotels including: Chubby's Jamaican Kitchen & Bar, Gusto 101, Little Sister, Ruby Soho, Ace Hotel, Anejo, Vela, Jimmy's Coffee and many more



Example of new retail entrance



## FLOOR PLANS

# GROUND FLOOR | 2,150 SF SECOND FLOOR | 2,246 SF

ADELAIDE STREET WEST

\*NOTE: FLOOR PLANS DO NOT REFLECT CURRENT LAYOUT





## INTERIOR IMAGES









# T TAR TO V J T

# DOWNTOWN WEST. THE CITY'S ONLY TRUE 24/7 DISTRICT.

495 Adelaide Street West occupies a premier street-front location on Adelaide Street in the rapidly growing node of Downtown West in Toronto's urban core. With Queen Street to the north and King Street to the west, 495 Adelaide is ideally positioned between two of the most dynamic retail nodes in the city.











#### THE LOCATION

495 Adelaide Street West is located in the heart of Downtown West in the King West neighbourhood, Toronto's most dynamic retail environment, known for the city's largest concentratio