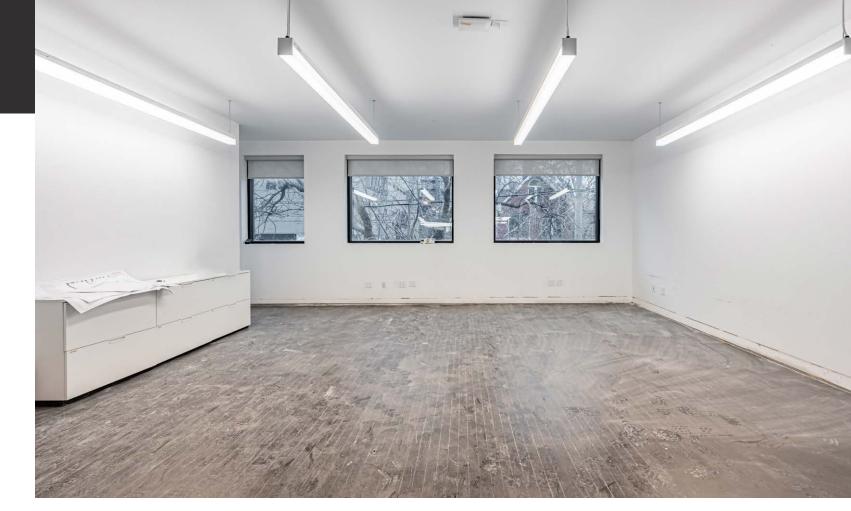

0 per sq. ft.TMI:\$15.00 per sq. ft.TMI:\$10.00 per sq. ft.Available:ImmediatelyAvailable:Immediately

- Incredible downtown west location, steps to the future Ontario Line station at King and Bathurst
- Surrounded by an incredible amount of new high-profile residential/commercial developments including 123 Portland Street, Waterworks, The Well, 543 Richmond Street West and The Addison Residences to name a few
- Neighbouring some of Toronto's most popular bars, restaurants and hotels including: Chubby's Jamaican Kitchen & Bar, Gusto 101, Little Sister, Ruby Soho, Ace Hotel, Anejo, Vela, Jimmy's Coffee and many more



Example of new retail entrance



## FLOOR PLANS

# GROUND FLOOR | 2,150 SF SECOND FLOOR | 2,246 SF

ADELAIDE STREET WEST

\*NOTE: FLOOR PLANS DO NOT REFLECT CURRENT LAYOUT





## INTERIOR IMAGES









# T TAR TO V J T

# DOWNTOWN WEST. THE CITY'S ONLY TRUE 24/7 DISTRICT.

495 Adelaide Street West occupies a premier street-front location on Adelaide Street in the rapidly growing node of Downtown West in Toronto's urban core. With Queen Street to the north and King Street to the west, 495 Adelaide is ideally positioned between two of the most dynamic retail nodes in the city.











#### THE LOCATION

495 Adelaide Street West is located in the heart of Downtown West in the King West neighbourhood, Toronto's most dynamic retail environment, known for the city's largest concentration of restaurants, theatres and nightlife. It has seen an increase in the intensification of retail uses, leveraging one of the largest residential development cycles in Canadia