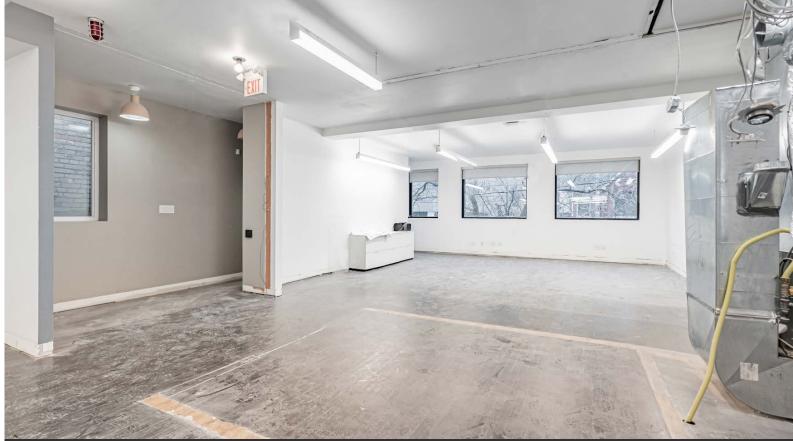

er sq. ft.TMI:\$10.00 per sq. ft.Available:ImmediatelyAvailable:Immediately

- Incredible downtown west location, steps to the future Ontario Line station at King and Bathurst
- Surrounded by an incredible amount of new high-profile residential/commercial developments including 123 Portland Street, Waterworks, The Well, 543 Richmond Street West and The Addison Residences to name a few
- Neighbouring some of Toronto's most popular bars, restaurants and hotels including: Chubby's Jamaican Kitchen & Bar, Gusto 101, Little Sister, Ruby Soho, Ace Hotel, Anejo, Vela, Jimmy's Coffee and many more



Example of new retail entrance



## FLOOR PLANS

# GROUND FLOOR | 2,150 SF SECOND FLOOR | 2,246 SF

ADELAIDE STREET WEST

\*NOTE: FLOOR PLANS DO NOT REFLECT CURRENT LAYOUT





## INTERIOR IMAGES









# T TAR TO V J T

# DOWNTOWN WEST. THE CITY'S ONLY TRUE 24/7 DISTRICT.

495 Adelaide Street West occupies a premier street-front location on Adelaide Street in the rapidly growing node of Downtown West in Toronto's urban core. With Queen Street to the north and King Street to the west, 495 Adelaide is ideally positioned between two of the most dynamic retail nodes in the city.











#### THE LOCATION

495 Adelaide Street West is located in the heart of Downtown West in the King West neighbourhood, Toronto's most dynamic retail environment, known for the city's largest concentration of restaurants, theatres and nightlife. It has seen an increase in the intensification of retail uses, leveraging one of the largest residential development cycles in Canadian history.

Neighbouring t