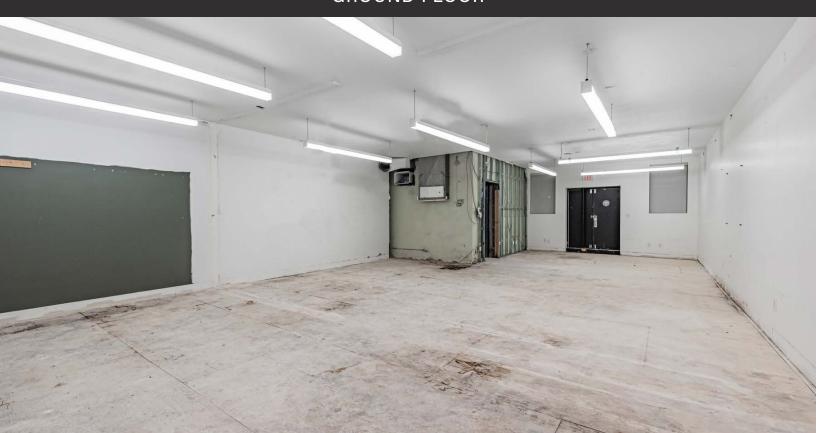

sq. ft.TMI:\$10.00 per sq. ft.Available:ImmediatelyAvailable:Immediately

- Incredible downtown west location, steps to the future Ontario Line station at King and Bathurst
- Surrounded by an incredible amount of new high-profile residential/commercial developments including 123 Portland Street, Waterworks, The Well, 543 Richmond Street West and The Addison Residences to name a few
- Neighbouring some of Toronto's most popular bars, restaurants and hotels including: Chubby's Jamaican Kitchen & Bar, Gusto 101, Little Sister, Ruby Soho, Ace Hotel, Anejo, Vela, Jimmy's Coffee and many more



Example of new retail entrance



## FLOOR PLANS

# GROUND FLOOR | 2,150 SF SECOND FLOOR | 2,246 SF

ADELAIDE STREET WEST

\*NOTE: FLOOR PLANS DO NOT REFLECT CURRENT LAYOUT





## INTERIOR IMAGES









# T TAR TO V J T

# DOWNTOWN WEST. THE CITY'S ONLY TRUE 24/7 DISTRICT.

495 Adelaide Street West occupies a premier street-front location on Adelaide Street in the rapidly growing node of Downtown West in Toronto's urban core. With Queen Street to the north and King Street to the west, 495 Adelaide is ideally positioned between two of the most dynamic retail nodes in the city.











#### THE LOCATION

495 Adelaide Street West is located in the heart of Downtown West in the King West neighbourhood, Toronto's most dynamic retail environment, known for the city's largest concentration of restaurants, theatres and nightlife. It has seen an increase in the intensification of retail uses, leveraging one of the largest residential development cycles in Canadian history.

Neighbouring ten