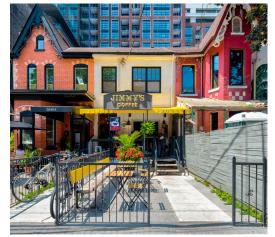

### **495 ADELAIDE STREET WEST PROPERTY DETAILS**

Full building flex space for sale at Adelaide and Portland Street, in the heart of Toronto's King West neighbourhood.

Size: Ground: 2,198 sq. ft. Second: 2,198 sq. ft.

Asking Price: Please call listing agents to discuss

- Building will be vacant by October 1, 2024
- Incredible downtown west location, steps to the future Ontario Line station at King and Bathurst
- Surrounded by an incredible amount of new high-profile residential/commercial developments including 123 Portland Street, Waterworks, The Well, 543 Richmond Street West and The Addison Residences to name a few
- Neighbouring some of Toronto's most popular bars, restaurants and hotels including: Chubby's Jamaican Kitchen & Bar, Gusto 101, Little Sister, Ruby Soho, Ace Hotel, Anejo, Vela, Jimmy's Coffee and many more

#### THE LOCATION

495 Adelaide Street West is located in the heart of Downtown West in the King West neighbourhood, Toronto's most dynamic retail environment, known for the city's largest concentration of restaurants, theatres and nightlife. It has seen an increase in the intensification of retail uses, leveraging one of the largest residential development cycles in Canadian history.