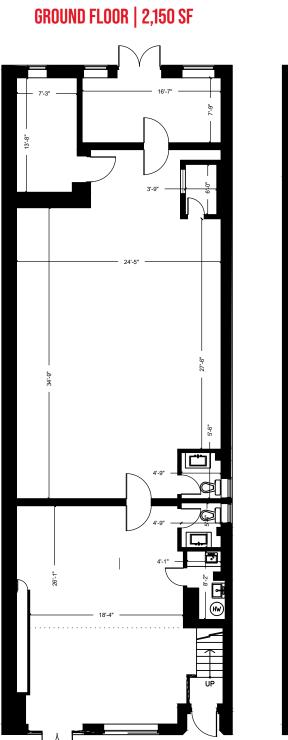

### **495 ADELAIDE STREET WEST PROPERTY DETAILS**

Full building flex space for sale at Adelaide and Portland Street, in the heart of Toronto's King West neighbourhood.

Size: Ground: 2,198 sq. ft. Second: 2,198 sq. ft.

## FLOOR PLANS

SECOND FLOOR | 2,249 SF

4'-0" 

ADELAIDE STREET WEST

\*NOTE: FLOOR PLANS DO NOT REFLECT CURRENT LAYOUT