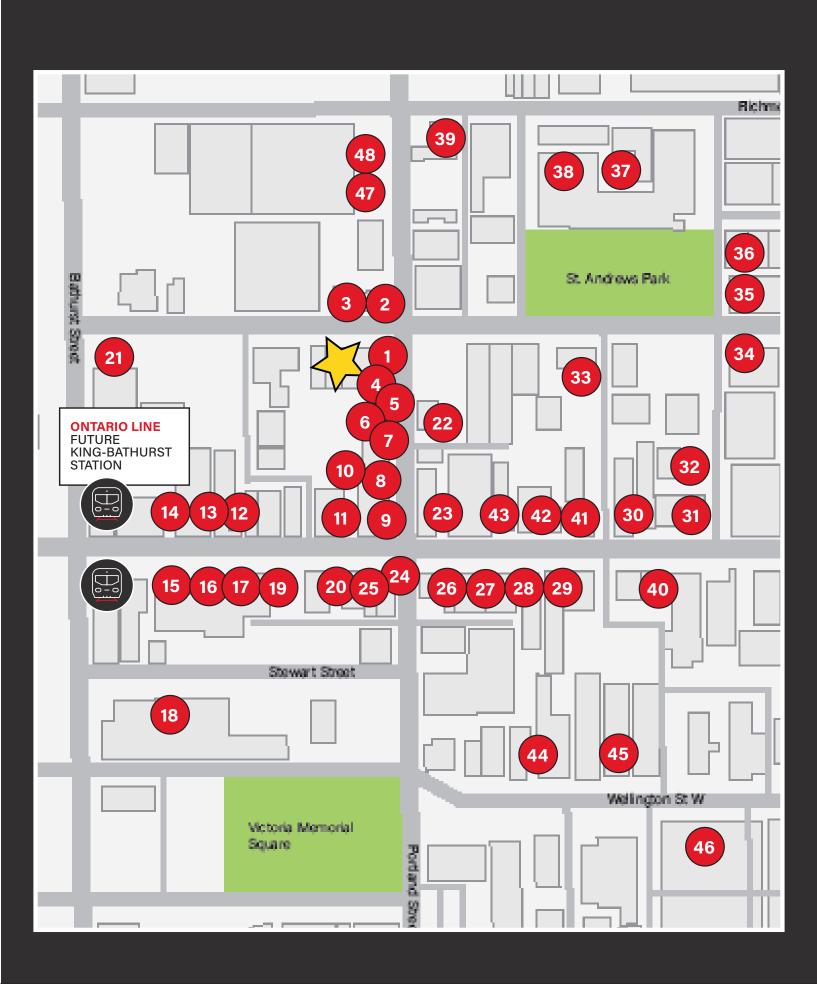

#### **NEIGHBOURING RETAILERS & TRAFFIC DRIVERS**

- Petty Cash 1
- Campechano Adelaide 2
- Forget Me Not Coffee 3
- Chubby's Jamaican Kitchen 4
- Little Sister 5
- Jimmy's Coffee 6
- SARA 7
- Vela Torotno 8
- Hammam Spa 9
- 10 Dasha
- King Taps (future) 11
- The Parlour 12
- Deer Lady 13
- Lapinou 14
- Oretta 15
- 16 Lavelle

- 17 Starbucks
- 1Hotel 18
- WVRST 19
  - 20 Earls Kitchen + Bar
  - Northern Maverick Brewing 21
  - 22 Gusto 101
  - 23 Margo
  - 24 Ruby Soho
  - Locals Only 25
  - 26 The Burger's Priest
  - 27 Lost & Found
- 28 2 Cats
- 29 Mademoiselle
- Belfast Love 30
- Early Mercy 31
- 32 Jacob's & Co.

- 33 COPS Donuts
- Othership 34
- 35 Impact Kitchen
- 36 Ace Hotel
- Waterworks Food Hall 37
- **38** YMCA
- 39 Fahrenheit Coffee
- 40 KING Toronto Condos
- Wilbur Mexicana
- Cherry's High Dive
- Juno Veterinary Clinic
- 48 LSDR Pilates

41 42 The Keg Greta Bar 43 44 45 Le Select Bistro The Well 46 47