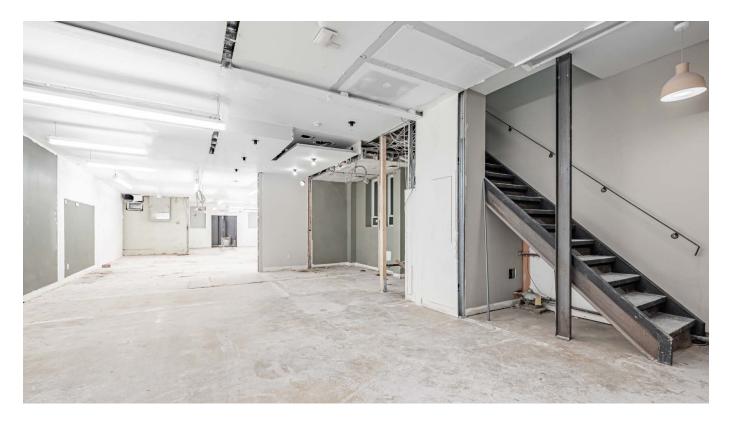

DETAILS**

Full building flex space for sale at Adelaide and Portland Street, in the heart of Toronto's King West neighbourhood.

Size: Ground: 2,198 sq. ft. Second: 2,198 sq. ft.

Asking Price: Please call listing agents to discuss

- Building will be vacant by October 1, 2024
- Incredible downtown west location, steps to the future Ontario Line station at King and Bathurst
- Surrounded by an incredible amount of new high-profile residential/commercial developments including 123 Portland Street, Waterworks, The Well, 543 Richmond Street West and The Addison Residences to name a few
- Neighbouring some of Toronto's most popular bars, restaurants and hotels including: Chubby's Jamaican Kitchen & Bar, Gusto 101, Little Sister, Ruby Soho, Ace Hotel, Anejo, Vela, Jimmy's Coffee and many more





## FLOOR PLANS



SECOND FLOOR | 2,249 SF

4'-0" 

ADELAIDE STREET WEST

\*NOTE: FLOOR PLANS DO NOT REFLECT CURRENT LAYOUT



#### DOWNTOWN WEST. The City's only true 24/7 district.

495 Adelaide Street West occupies a premier street-front location on Adelaide Street in the rapidly growing node of Downtown West in Toronto's urban core. With Queen Street to the north and King Street to the west, 495 Adelaide is ideally positioned between two of the most dynamic retail nodes in the city.















#### THE LOCATION

495 Adelaide Street West is located in the heart of Downtown West in the King West neighbourhood, Toronto's most dynamic retail environment, known for the city's largest concentration of restaurants, theatres and nightlife. It has seen an increase in the intensification