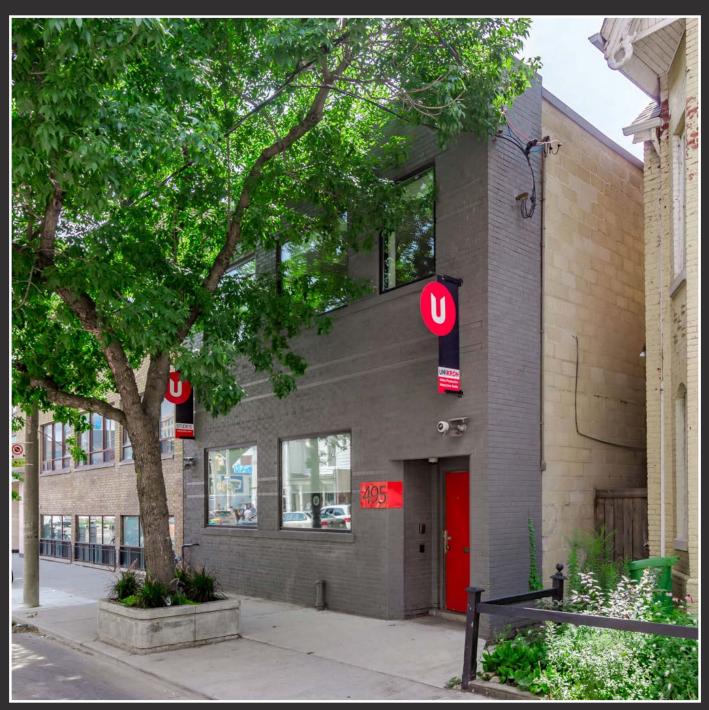

# 495 FL ADELAIDE W

## FLEX SPACE FOR SALE

IN THE HEART OF TORONTO'S ENTERTAINMENT DISTRICT

### **495 ADELAIDE STREET WEST PROPERTY DETAILS**

Full building flex space for sale at Adelaide and Portland Street, in the heart of Toronto's King West neighbourhood.

Size: Ground: 2,198 sq. ft. Second: 2,198 sq. ft.

Asking Price: Please call listing agents to discuss

- Building will be vacant by October 1, 2024
- Incredible downtown west location, steps to the future Ontario Line station at King and Bathurst
- Surrounded by an incredible amount of new high-profile residential/commercial developments including 123 Portland Street, Waterworks, The Well, 543 Richmond Street West and The Addison Residences to name a few
- Neighbouring some of Toronto's most popular bars, restaurants and hotels including: Chubby's Jamaican Kitchen & Bar, Gusto 101, Little Sister, Ruby Soho, Ace Hotel, Anejo, Vela, Jimmy's Coffee and many more