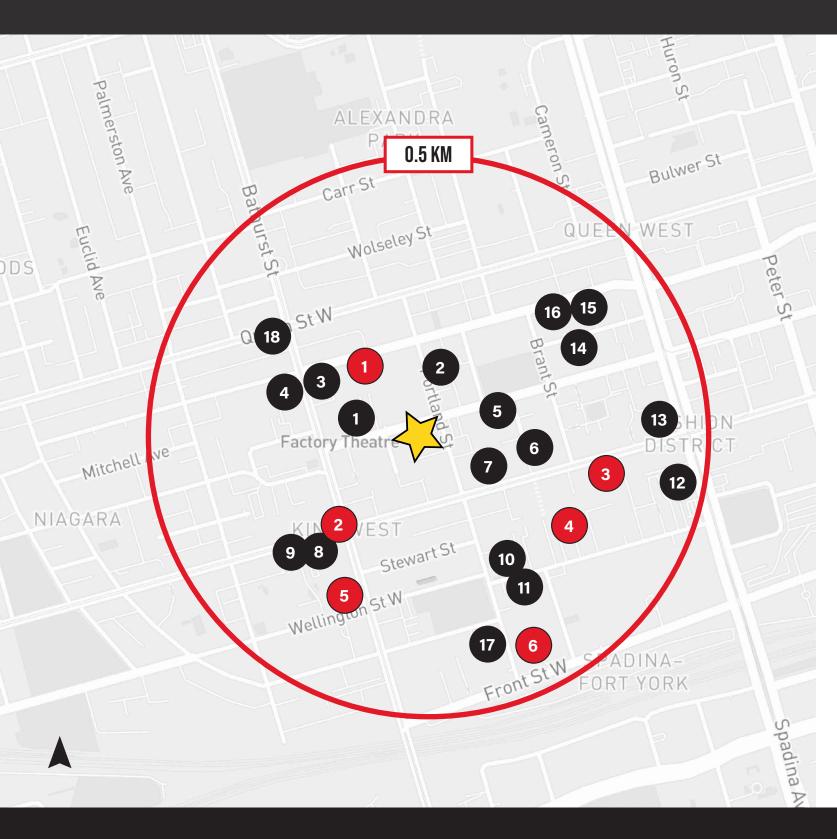

#### \*1KM RADIUS

#### **NEIGHBOURING RETAILERS & TRAFFIC DRIVERS**

- Petty Cash 1
- Campechano Adelaide 2
- Forget Me Not Coffee 3
- Chubby's Jamaican Kitchen 4
- Little Sister 5
- Jimmy's Coffee 6
- SARA 7
- Vela Torotno 8
- Hammam Spa 9
- 10 Dasha
- King Taps (future) 11
- The Parlour 12
- Deer Lady 13
- Lapinou 14
- Oretta 15
- 16 Lavelle

- 17 Starbucks
- 1Hotel 18
- WVRST 19
  - 20 Earls Kitchen + Bar
  - Northern Maverick Brewing 21
  - 22 Gusto 101
  - 23 Margo
  - 24 Ruby Soho
  - Locals Only 25
  - 26 The Burger's Priest
  - 27 Lost & Found
- 28 2 Cats
- 29 Mademoiselle
- Belfast Love 30
- Early Mercy 31
- 32 Jacob's & Co.

- 33 COPS Donuts
- Othership 34
- 35 Impact Kitchen
- 36 Ace Hotel
- Waterworks Food Hall 37
- **38** YMCA
- 39 Fahrenheit Coffee
- 40 KING Toronto Condos
- Wilbur Mexicana
- Cherry's High Dive
- Juno Veterinary Clinic
- 48 LSDR Pilates

41 42 The Keg Greta Bar 43 44 45 Le Select Bistro The Well 46 47