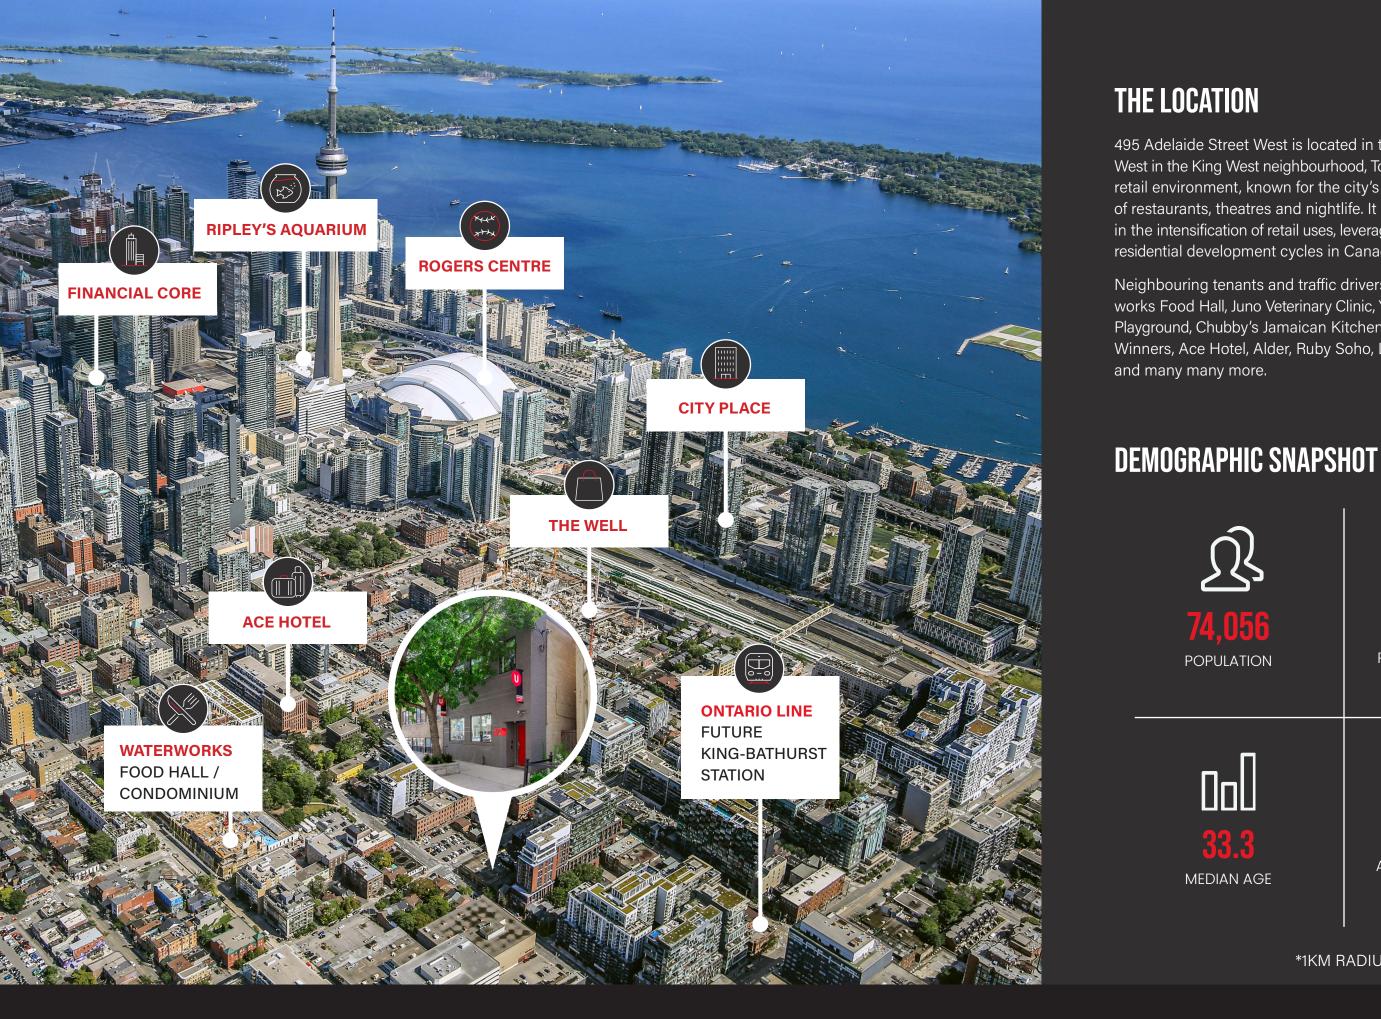

#### THE LOCATION

495 Adelaide Street West is located in the heart of Downtown West in the King West neighbourhood, Toronto's most dynamic retail environment, known for the city's largest concentration of restaurants, theatres and nightlife. It has seen an increase in the intensification of retail uses, leveraging one of the largest residential development cycles in Canadian history.

Neighbouring tenants and traffic drivers include Waterworks Food Hall, Juno Veterinary Clinic, YMCA, St. Andrew's Playground, Chubby's Jamaican Kitchen, Gusto 101, Loblaws, Winners, Ace Hotel, Alder, Ruby Soho, Locals Only, Othership and many many more.

| <b>22</b><br><b>4,056</b><br>DPULATION | <b>2</b><br><b>15.3%</b><br>POPULATION CHANGE<br>(2023-2028) |
|----------------------------------------|--------------------------------------------------------------|
| 000                                    | <b>\$126,907</b>                                             |
| 33.3                                   | Average Household                                            |
| edian age                              | income                                                       |

#### \*1KM RADIUS