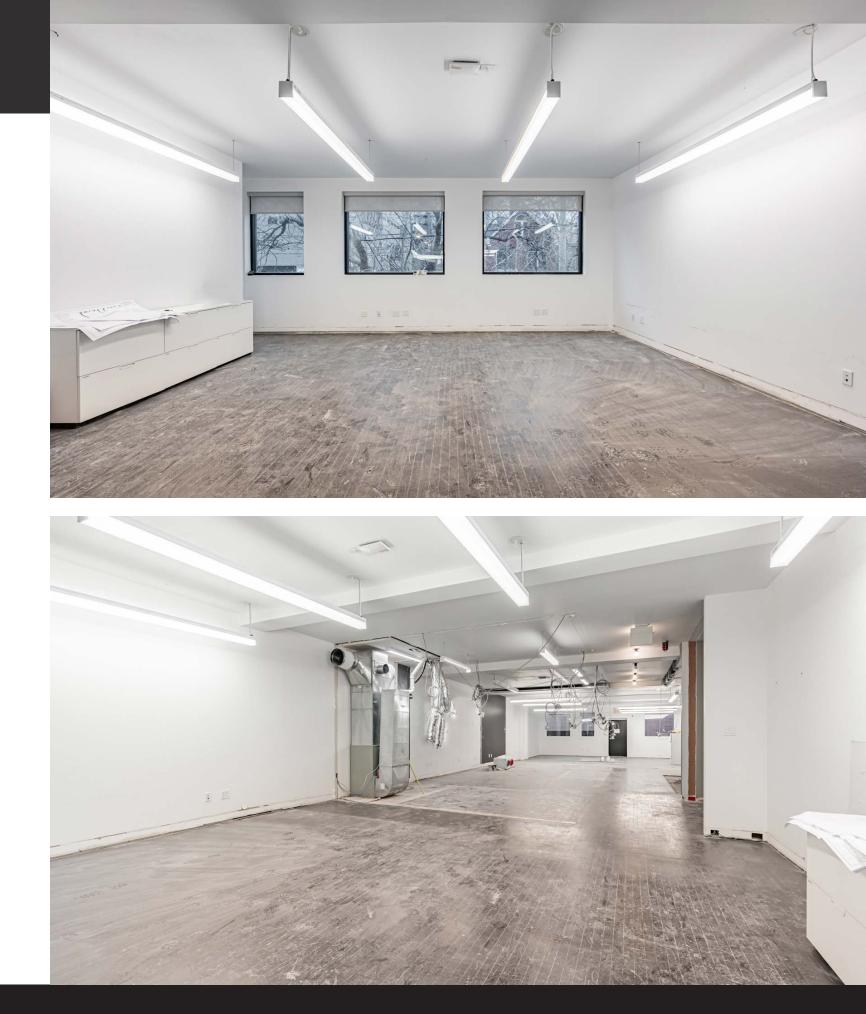

Size: Ground: 2,198 sq. ft. Second: 2,198 sq. ft.

Asking Price: Please call listing agents to discuss

- Building will be vacant by October 1, 2024
- Incredible downtown west location, steps to the future Ontario Line station at King and Bathurst
- Surrounded by an incredible amount of new high-profile residential/commercial developments including 123 Portland Street, Waterworks, The Well, 543 Richmond Street West and The Addison Residences to name a few
- Neighbouring some of Toronto's most popular bars, restaurants and hotels including: Chubby's Jamaican Kitchen & Bar, Gusto 101, Little Sister, Ruby Soho, Ace Hotel, Anejo, Vela, Jimmy's Coffee and many more





## FLOOR PLANS



SECOND FLOOR | 2,249 SF

4'-0" 

ADELAIDE STREET WEST

\*NOTE: FLOOR PLANS DO NOT REFLECT CURRENT LAYOUT



#### DOWNTOWN WEST. The City's only true 24/7 district.

495 Adelaide Street West occupies a premier street-front location on Adelaide Street in the rapidly growing node of Downtown West in Toronto's urban core. With Queen Street to the north and King Street to the west, 495 Adelaide is ideally positioned between two of the most dynamic retail nodes in the city.















#### THE LOCATION

495 Adelaide Street West is located in the heart of Downtown West in the King West neighbourhood, Toronto's most dynamic retail environment, known for the city's largest concentration of restaurants, theatres and nightlife. It has seen an increase in the intensification of retail uses, leveraging one of the largest residential development cycles in Canadian history.

Neighbouring tenants and traf