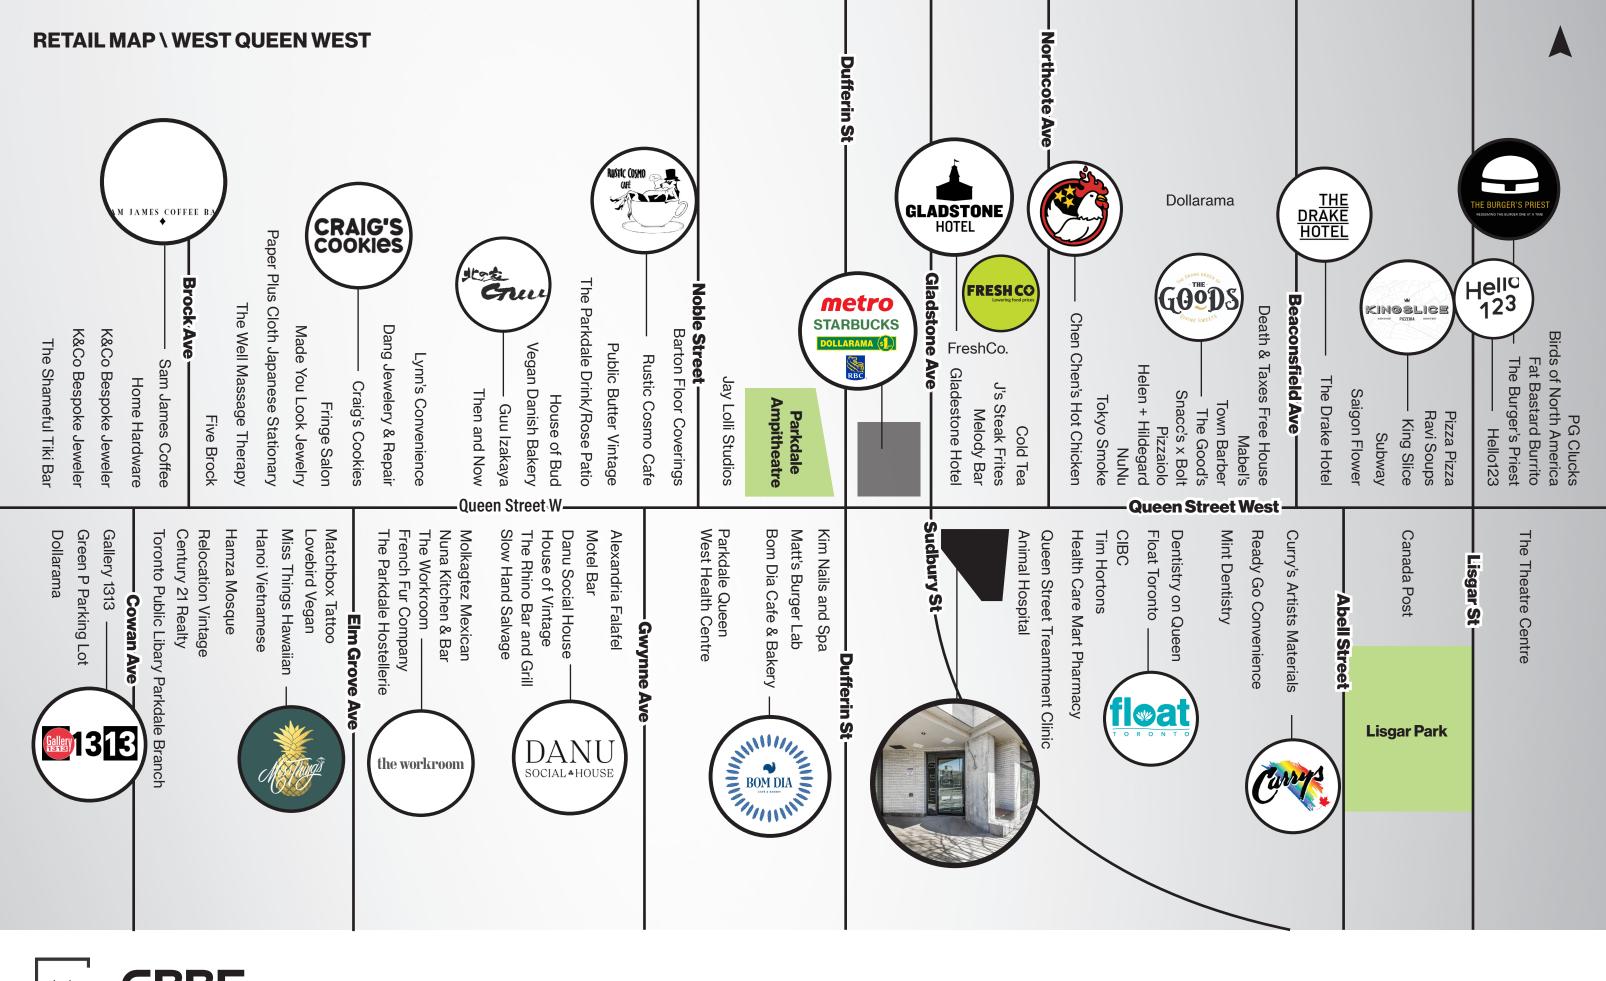

# THE LOCATION WEST QUEEN WEST

198 Sudbury Street is located in the heart of West Queen West, known as Toronto's creative heart and home to hundreds of restaurants, bars, independent fashion retailers, vintage stores and boutique hotels. Anchored by nightlife and cultural destinations such as the Gladstone and The Drake hotels, West Queen West is one of Toronto's most vibrant and popular retail strips. Favourite local spots include Bar Poet, Death & Taxes, Hello 123, The Good Son and The Dog & Bear Pub.

## **Property Highlights**

- Located on the ground level of 1181 Queen West Condos
- Incredible West Queen West location directly on the 501 Queen streetcar line
- Directly across the street from the The Gladstone Hotel
- Neighbouring retailers and traffic drivers include Cold Tea, The Drake Hotel, Metro, FreshCo and Starbucks.