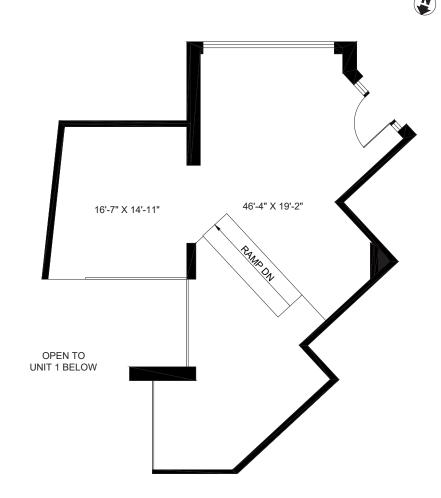

## **Property Details**

**Size:** 1,128 sq. ft.

Gross Rent: \$2,150 per month

Available: Immediately