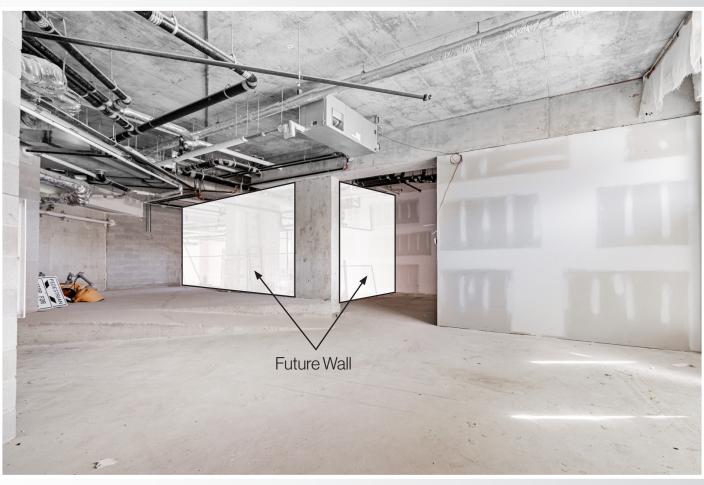

## **Property Details**

**Size:** 1,128 sq. ft.

Gross Rent: \$2,150 per month

Available: Immediately

## **Property Highlights**

- Located on the ground level of 1181 Queen West Condos
- Incredible West Queen West location directly on the 501 Queen streetcar line
- Directly across the street from the The Gladstone Hotel
- Neighbouring retailers and traffic drivers include Cold Tea, The Drake Hotel, Metro, FreshCo and Starbucks.