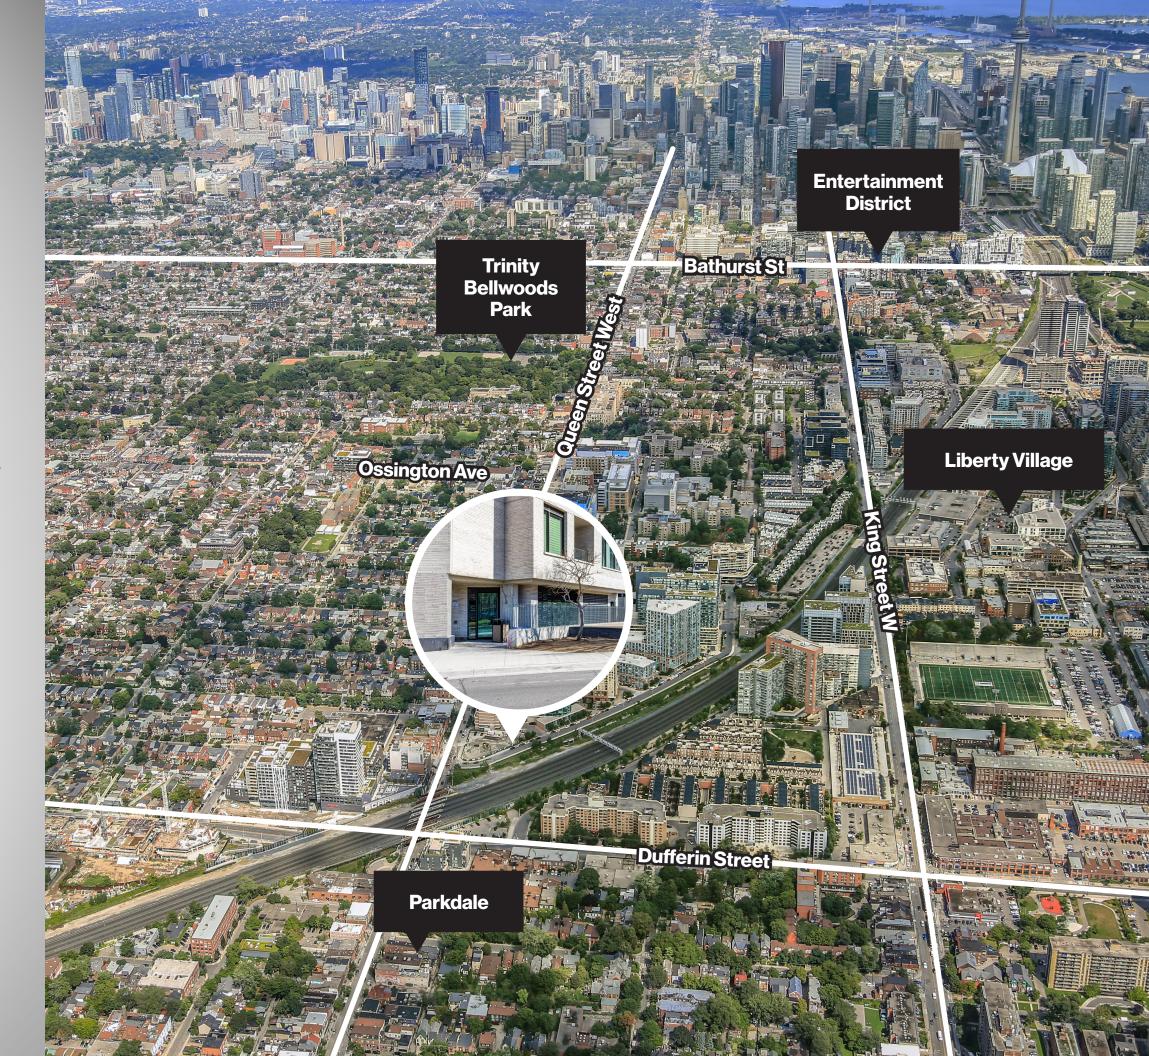

# THE LOCATION WEST QUEEN WEST

198 Sudbury Street is located in the heart of West Queen West, known as Toronto's creative heart and home to hundreds of restaurants, bars, independent fashion retailers, vintage stores and boutique hotels. Anchored by nightlife and cultural destinations such as the Gladstone and The Drake hotels, West Queen West is one of Toronto's most vibrant and popular retail strips. Favourite local spots include Bar Poet, Death & Taxes, Hello 123, The Good Son and The Dog & Bear Pub.

## **Property Highlights**

- Located on the ground level of 1181 Queen West Condos
- Incredible West Queen West location directly on the 501 Queen streetcar line
- Directly across the street from the The Gladstone Hotel
- Neighbouring retailers and traffic drivers include Cold Tea, The Drake Hotel, Metro, FreshCo and Starbucks.