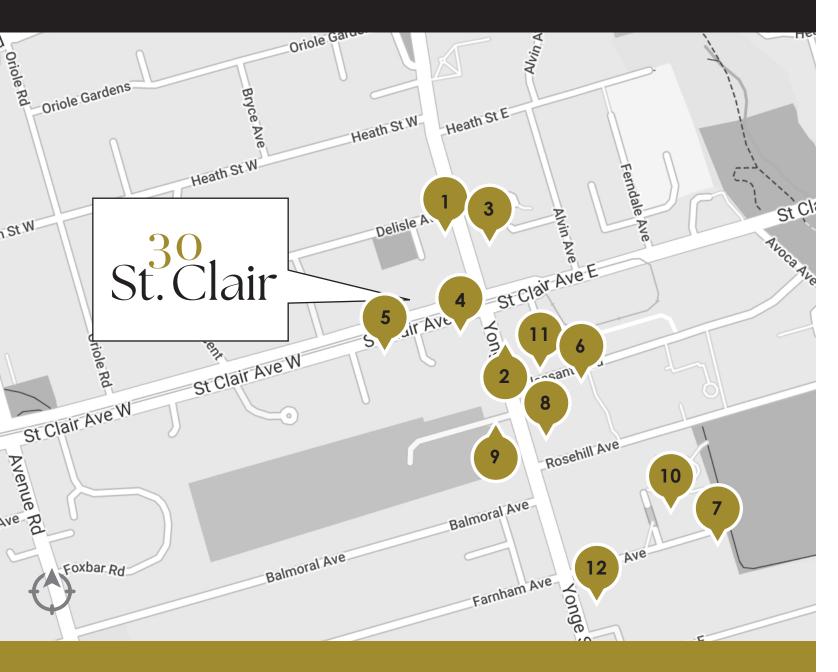

# NOTABLE AREA DEVELOPMENTS

27,364 TOTAL

**POPULATION** 

10% **GROWTH RATE** (2015-2020)

34,610 **DAYTIME** 

**POPULATION** 

\$242,148

AVG. HOUSEHOLD INCOME

#### 1. One Delisle

1 Delisle Avenue Construction 371 units 44 storeys

2. The Clair

1421 Yonge Street Pre-Construction 198 units 34 storeys

3. St. Clair Place

1485 Yonge Street Pre-Construction 1,361 units 44,39,27,13 storeys

4. 1 St. Clair W

1 St. Clair West Pre-Construction 340 units 49 storeys

### 5. 45 St. Clair W

45 St. Clair Ave W Pre-Construction 629 units 50 storeys

### 6. The Notable

29 Pleasant Blvd. Pre-Construction 409 units 50 storeys

## 7. 49 Jackes

49 Jackes Avenue Pre-Construction 217 units 29 storeys

### 8. Yonge & Rosehill

1365 Yonge Street Construction 239 units 17 storeys

### 9. The Hill Condos 10. Rosehill Tower

1406 Yonge Street Pre-Construction 542 units 50 storeys

44 Jackes Ave Construction 263 units 31 storeys

### 11. 11 Pleasant

11 Pleasant Blvd. Pre-Construction 72 units 14 storeys

### 12.1303 Yonge

1303 Yonge Street Pre-Construction 102 units 10 storeys