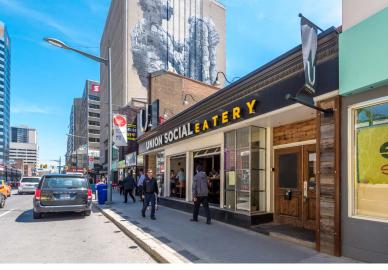

AT YONGE + ST. CLAIR

**CBRE** 

Address: Suite 100 - 30 St. Clair Avenue West, Toronto

**Size:** 839 sq. ft.

**Gross Rent:** \$2,500 per month

**Available:** Immediately

• Located within the lobby of an 180,164 sq. ft. office building

• High vehicular and foot traffic area

• Streetcar and subway access are steps away

 Neighbouring tenants include Cucina Buca, Grandma Loves You, RBC, Marye Be Kitchen, Loblaws, Union Social Eatery, Starbucks, Greenhouse Juice, Pilot Coffee Roasters and Scotiabank