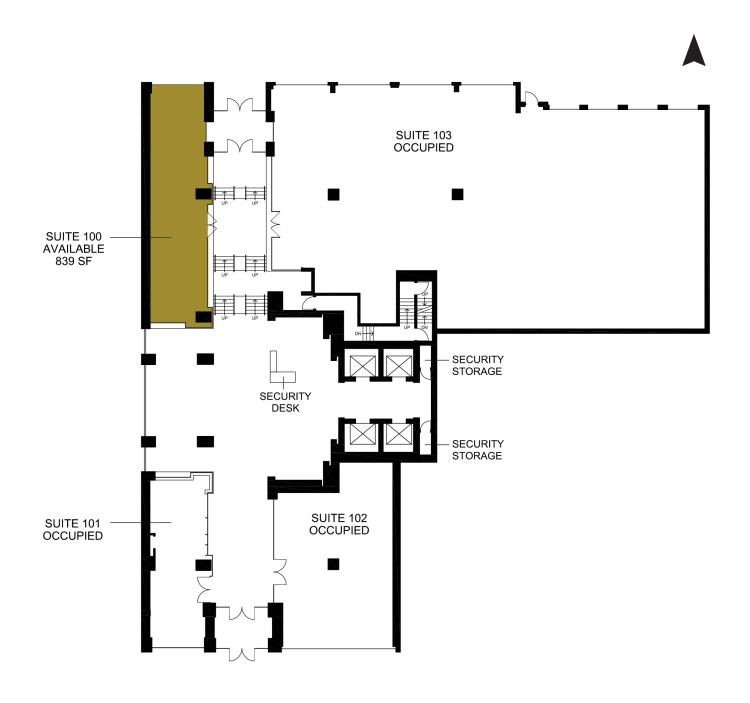

AT YONGE + ST. CLAIR

**CBRE** 



Address: Suite 100 - 30 St. Clair Avenue West, Toronto

**Size:** 839 sq. ft.

**Gross Rent:** \$2,500 per month

**Available:** Immediately

• Located within the lobby of an 180,164 sq. ft. office building

• High vehicular and foot traffic area

• Streetcar and subway access are steps away

 Neighbouring tenants include Cucina Buca, Grandma Loves You, RBC, Marye Be Kitchen, Loblaws, Union Social Eatery, Starbucks, Greenhouse Juice, Pilot Coffee Roasters and Scotiabank







# 30 ST. CLAIR AVE W FLOOR PLAN



St. Clair Avenue West





# NOTABLE AREA DEVELOPMENTS



27,364 TOTAL

**POPULATION** 

10% **GROWTH RATE** (2015-2020)

34,610 **DAYTIME** 

**POPULATION** 



\$242,148

AVG. HOUSEHOLD INCOME

#### 1. One Delisle



1 Delisle Avenue Construction 371 units 44 storeys

2. The Clair

1421 Yonge Street Pre-Construction 198 units 34 storeys



3. St. Clair Place

1485 Yonge Street Pre-Construction 1,361 units 44,39,27,13 storeys



4. 1 St. Clair W

1 St. Clair West Pre-Construction 340 units 49 storeys

### 5. 45 St. Clair W



45 St. Clair Ave W Pre-Construction 629 units 50 storeys

### 6. The Notable



29 Pleasant Blvd. Pre-Construction 409 units 50 storeys

## 7. 49 Jackes



49 Jackes Avenue Pre-Construction 217 units 29 storeys

### 8. Yonge & Rosehill



1365 Yonge Street Construc