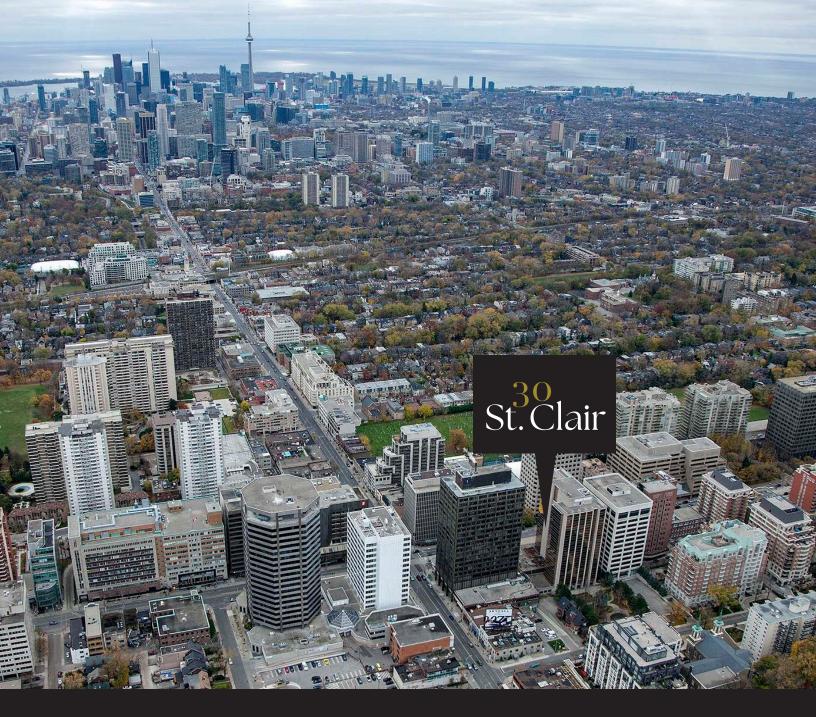

AT YONGE + ST. CLAIR

**CBRE** 

Address: Suite 100 - 30 St. Clair Avenue West, Toronto

**Size:** 839 sq. ft.

**Gross Rent:** \$2,500 per month

**Available:** Immediately

• Located within the lobby of an 180,164 sq. ft. office building

# NOTABLE AREA DEVELOPMENTS

27,364 TOTAL

**POPULATION** 

10% **GROWTH RATE** (2015-2020)

34,610 **DAYTIME** 

**POPULATION** 

\$242,148

AVG. HOUSEHOLD INCOME