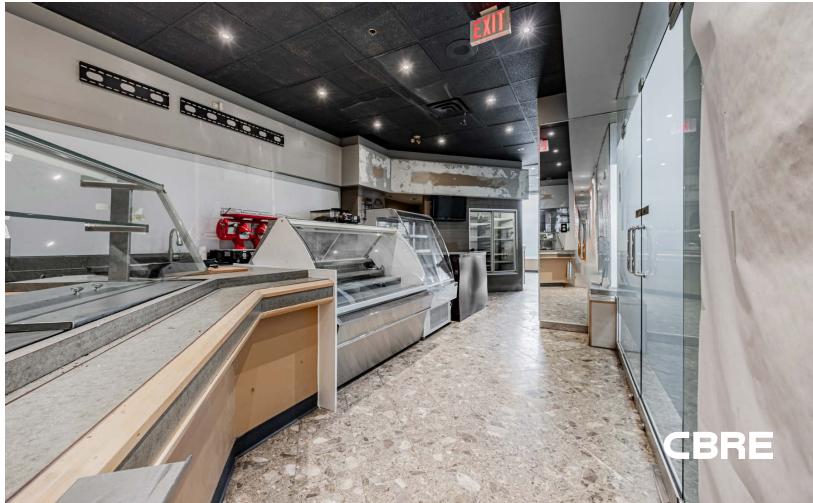

AT YONGE + ST. CLAIR

**CBRE** 

Address: Suite 100 - 30 St. Clair Avenue West, Toronto

**Size:** 839 sq. ft.

**Gross Rent:** \$2,500 per month

**Available:** Immediately

• Located within the lobby of an 180,164 sq. ft. office building