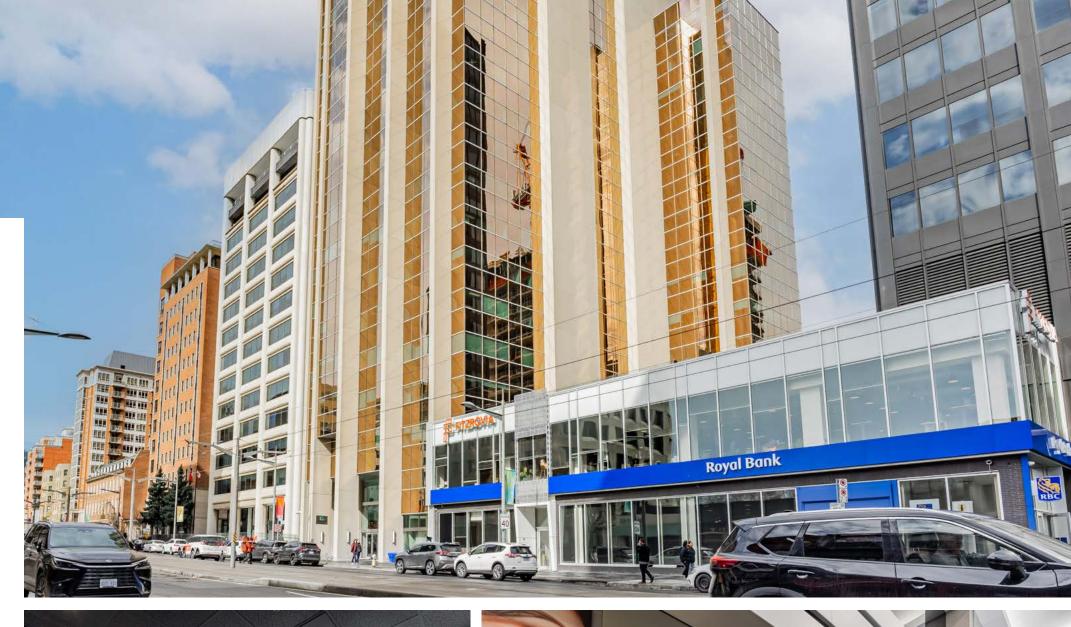

AT YONGE + ST. CLAIR

**CBRE** 

Address: Suite 100 - 30 St. Clair Avenue West, Toronto

**Size:** 839 sq. ft.

**Gross Rent:** \$2,500 per month

**Available:** Immediately

• Located within the lobby of an 180,164 sq. ft. office building

• High vehicular and foot traffic area

• Streetcar and subway access are steps away

 Neighbouring tenants include Cucina Buca, Grandma Loves You, RBC, Marye Be Kitchen, Loblaws, Union Social Eatery, Starbucks, Greenhouse Juice, Pilot Coffee Roasters and Scotiabank