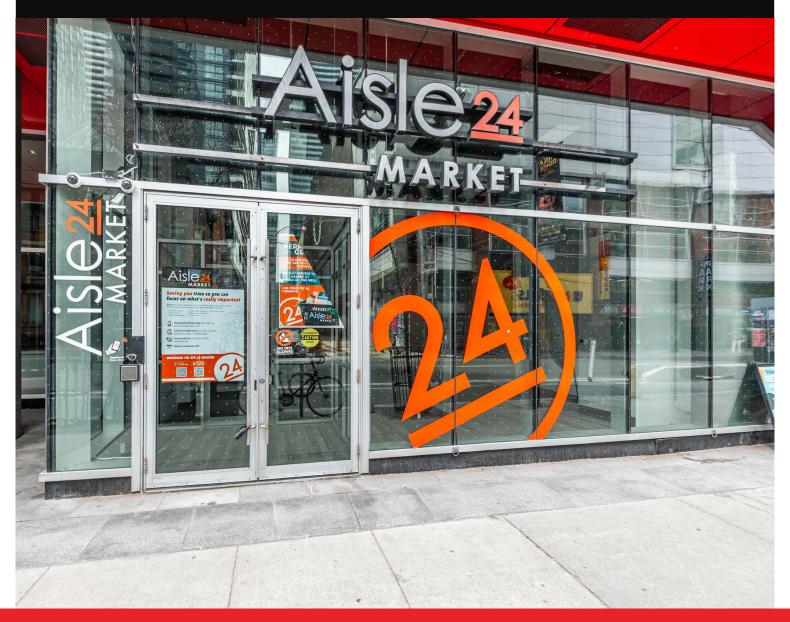

- Co-tenants include Barry's, a world-renowned cross fit gym and Freshii
- Located on the ground level of the Picasso Condos, a 405-unit condominium building
- Features 18 ft. ceilings and excellent frontage onto Richmond St W
- Food uses welcome and space has easy access to loading and garbage

## **Floor Plan**

RICHMOND ST W

310 Richmond Street West occupies a premier streetfront location on Richmond Street in the heart of Toronto's Entertainment District. With Queen Street West to the north and King Street West to the south, the property is ideally positioned between two of the most dynamic retail nodes in the city.