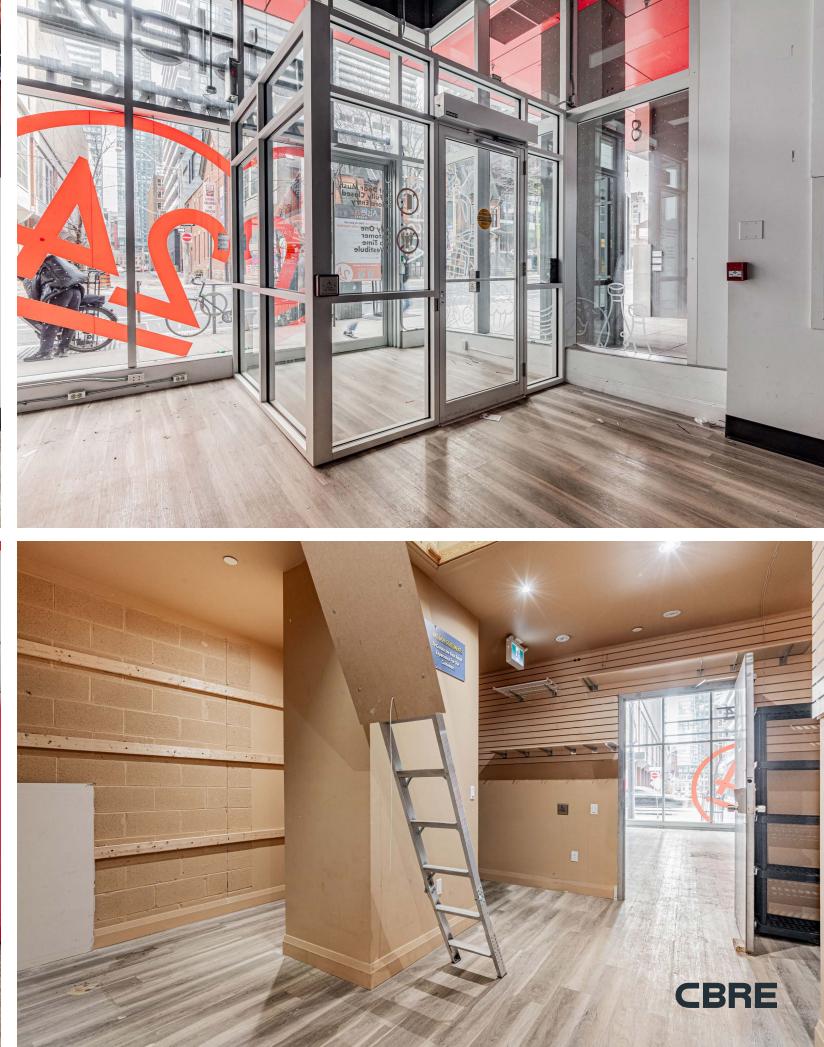

- Co-tenants include Barry's, a world-renowned cross fit gym and Freshii
- Located on the ground level of the Picasso Condos, a 405-unit condominium building
- Features 18 ft. ceilings and excellent frontage onto Richmond St W
- Food uses welcome and space has easy access to loading and garbage