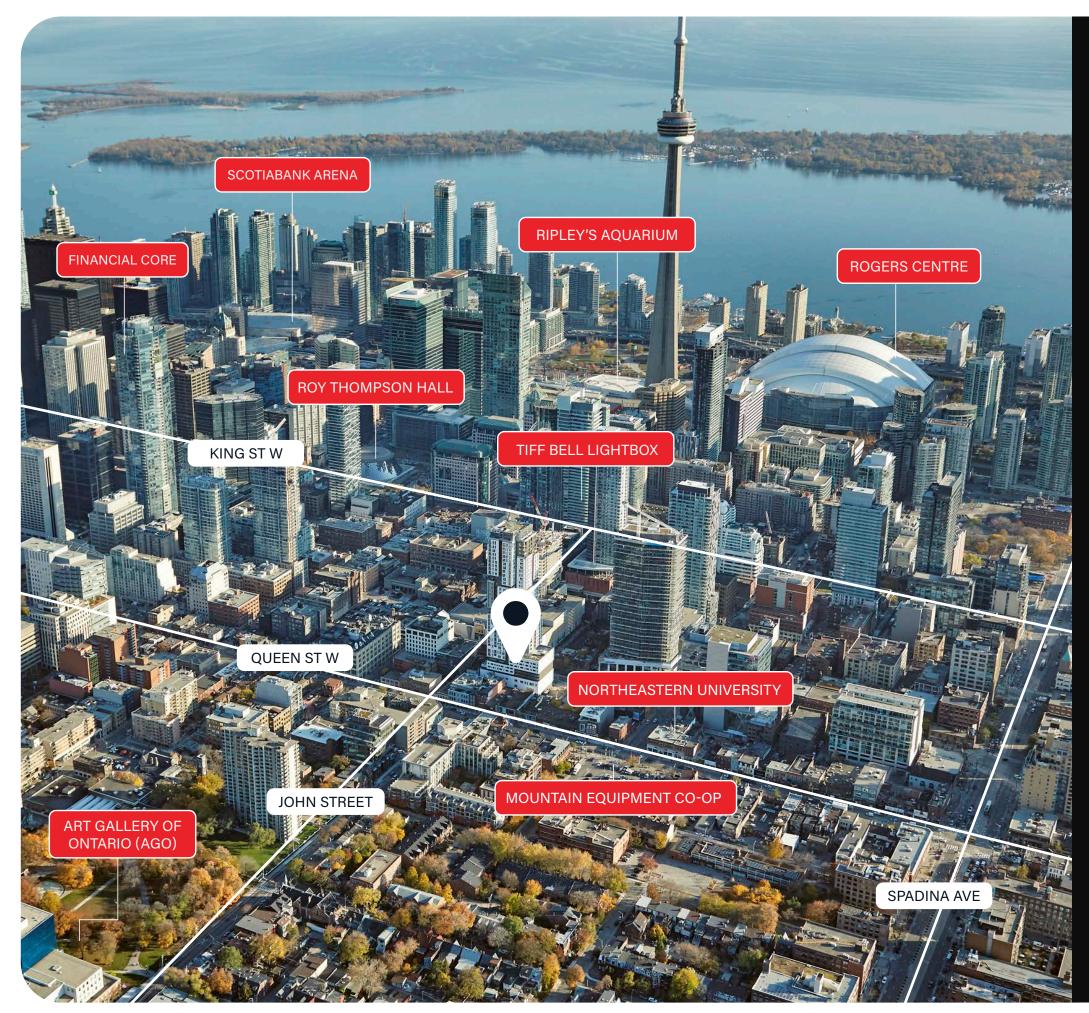

## **Floor Plan**

RICHMOND ST W

310 Richmond Street West occupies a premier streetfront location on Richmond Street in the heart of Toronto's Entertainment District. With Queen Street West to the north and King Street West to the south, the property is ideally positioned between two of the most dynamic retail nodes in the city.

310 Richmond is surrounded by countless amenities including unrivaled transit access, an assortment of retailers, restaurants, cafes, fitness concepts, worldclass entertainment, hotels and nightlife. Neighbouring traffic generators include TIFF Bell Lightbox, Scotiabank Theatre, The Ballroom, Princess of Wales Theatre, Roy Thompson Hall, Ripely's Aquarium, CN Tower, AGO and the Rogers Centre.