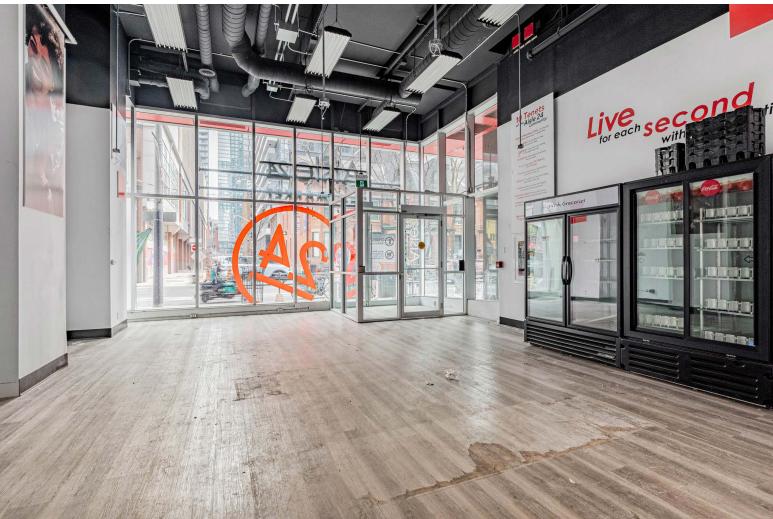

- Co-tenants include Barry's, a world-renowned cross fit gym and Freshii
- Located on the ground level of the Picasso Condos, a 405-unit condominium building
- Features 18 ft. ceilings and excellent frontage onto Richmond St W
- Food uses welcome and space has easy access to loading and garbage