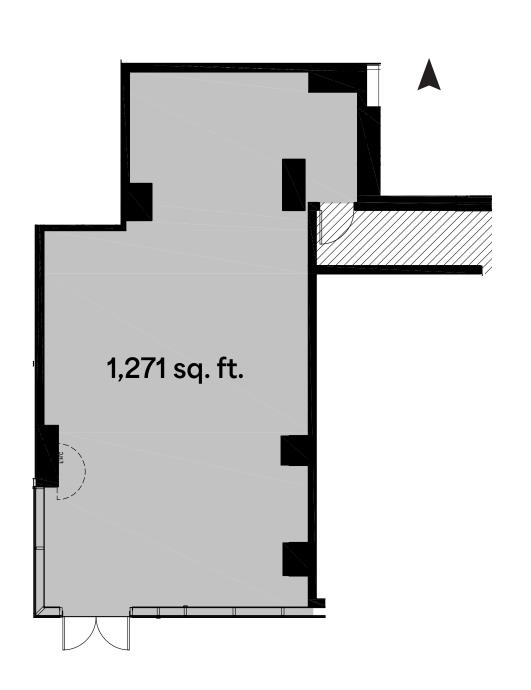

# Property Details

| Size:            | 1,271 sq.ft.        |
|------------------|---------------------|
| Net Rent:        | \$55.00 per sq. ft. |
| Additional Rent: | \$20.50 per sq. ft. |
| Availability:    | Immediately         |
| Ceiling Heights: | 18 ft.              |

## **Floor Plan**

RICHMOND ST W

310 Richmond Street West occupies a premier streetfront location on Richmond Street in the heart of Toronto's Entertainment District. With Queen Street West to the north and King Street West to the south, the property is ideally positioned between two of the most dynamic retail nodes in the city.