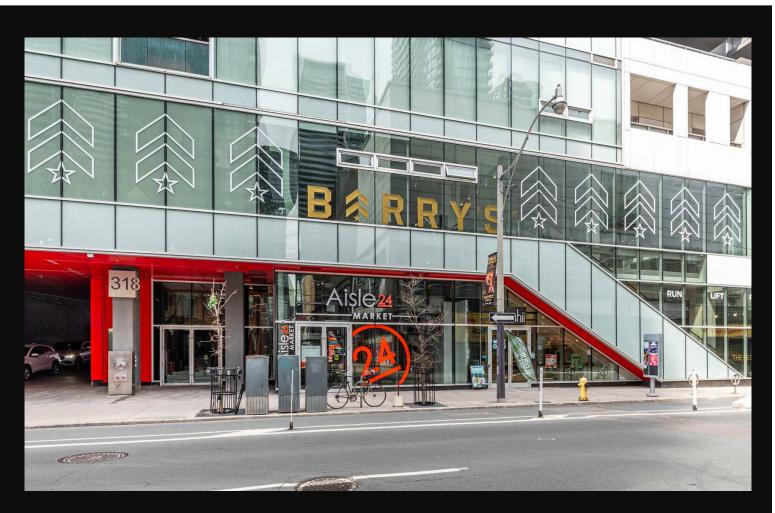

- Co-tenants include Barry's, a world-renowned cross fit gym and Freshii
- Located on the ground level of the Picasso Condos, a 405-unit condominium building
- Features 18 ft. ceilings and excellent frontage onto Richmond St W
- Food uses welcome and space has easy access to loading and garbage

## **Floor Plan**

RICHMOND ST W

310 Richmond Street West occupies a premier streetfront location on Richmond Street in the heart of Toronto's Entertainment District. With Queen Street West to the north and King Street West to the south, the property is ideally positioned between two of the most dynamic retail nodes in the city.