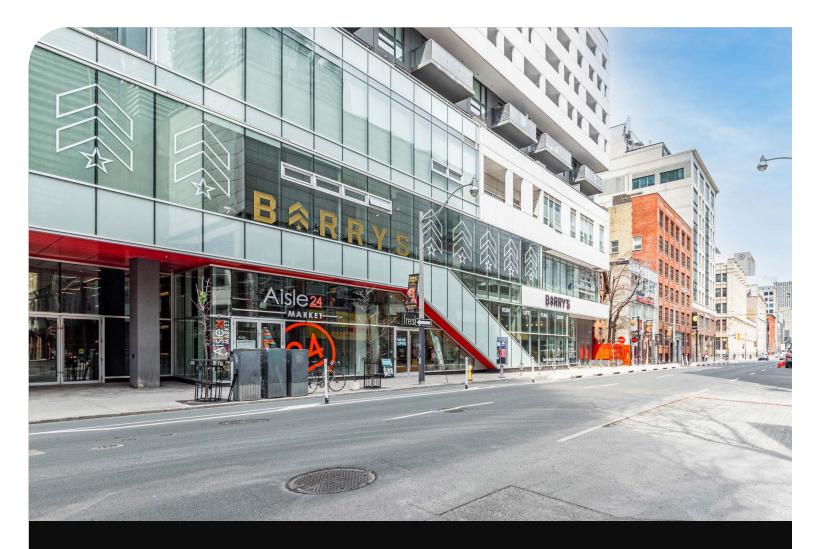

# **310** Richmond Street West

Prime Streetfront Retail for Lease in Downtown Toronto

- Co-tenants include Barry's, a world-renowned cross fit gym and Freshii
- Located on the ground level of the Picasso Condos, a 405-unit condominium building
- Features 18 ft. ceilings and excellent frontage onto Richmond St W
- Food uses welcome and space has easy access to loading and garbage