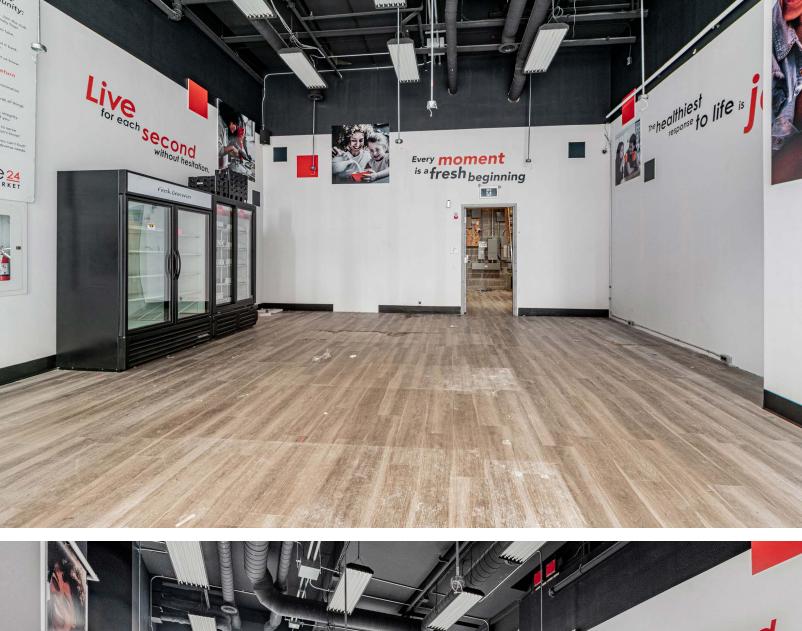

- Co-tenants include Barry's, a world-renowned cross fit gym and Freshii
- Located on the ground level of the Picasso Condos, a 405-unit condominium building
- Features 18 ft. ceilings and excellent frontage onto Richmond St W
- Food uses welcome and space has easy access to loading and garbage