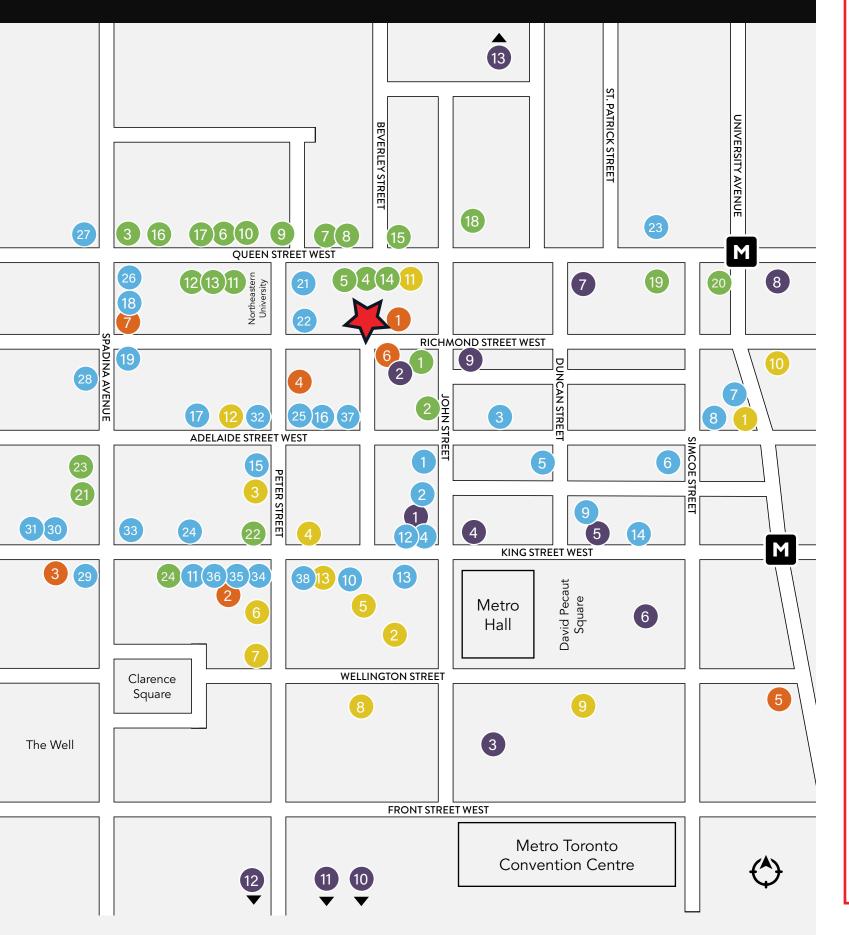

### **Neighbouring Retailers & Traffic Drivers**

## Shopping

| 1.      | Michael's            | 1.  | Figo            |
|---------|----------------------|-----|-----------------|
| 2.      | Marshall's           | 2.  | La Carnita      |
| З.      | MAC Cosmetics        | З.  | Parlour         |
| 4.      | Arc'teryx            | 4.  | O&B Canteen     |
| 5.      | Aldo                 | 5.  | PAI             |
| 6.      | Brandy Melville      | 6.  | Michael's Stea  |
| 7.      | Aritzia              | 7.  | Mott 32         |
| 8.      | Icebreaker           | 8.  | Soho House      |
| 9.      | MEC                  | 9.  | Byblos          |
| 10.     | Lululemon            | 10. | Pigeon Cafe &   |
| 11.     | Reigning Champ       | 11. | Bar Hop         |
| 12.     | Club Monaco          | 12. | Luma            |
| 13.     | Adidas Originals     | 13. | District Eatery |
| 14.     | Kit and Ace          | 14. | Coffee, Oyste   |
| 15.     | Shoppers Drug Mart   | 15. | General Asser   |
| 16.     | Fjallraven           | 16. | FLOCK           |
| 17.     | Casper               | 17. | Tutti Matti     |
| 18.     | Umbra                | 18. | Aloette         |
| 19.     | Miniso               | 19. | Paramount Ki    |
| 20.     | Rexall               | 20. | Rivoli          |
| 21.     | HomeSense            | 21. | Peter Pan Bist  |
| 22.     | Shoppers Drug Mart   | 22. | Bar Hop Brew    |
| 23.     | Dollarama            | 23. | Planta          |
| 24.     | Bulk Barn            | 24. | Chipotle        |
|         |                      | 25. | Starbucks       |
| _       |                      | 26. | Alo             |
| Н       | ealth/               | 27. | McDonald's      |
|         |                      | 28. | What a Bagel    |
| V       | Vellness             | 29. | Miss Likklemo   |
| 4       | Denne                | 30. | Pink Sky Seafo  |
| 1.      | Barrys               | 31. | Patria          |
|         | Fit Factory          | 32. | The Haam        |
| 3.<br>₄ | Totum Life Sciences  | 33. | Fresh & Wild    |
| 4.<br>5 | Fit Squad            | 34. | Wendy's         |
| 5.      | Orangetheory Fitness | 35. | Tim Hortons     |
| 6.      | GoodLife Fitness     | 36. | Belly Busters   |
| 7.      | 161 Boxing Club      | 37. | Imperfect Fre   |
|         |                      | 38. | Abrielle        |
|         |                      |     |                 |

## **Food/Drink**

### **Entertainment**

- 1. TIFF Bell Lightbox
- 2. Scotiabank Theatre
- 3. CBC Headquarters
- 4. Princess of Wales Theatre
- 5. Royal Alexandra Theatre
- 6. Roy Thompson Hall
- 7. Bell Media Headquaters
- 8. Four Seasons Centre
- 9. Ballroom Bowl
- 10. Ripley's Aquarium
- 11. CN Tower
- 12. Rogers Centre
- 13. AGO

## **Hotels**

- 1. Shangri-La
- 2. Nobu Hotel
- 3. Revery Toronto
- 4. Hyatt Regency
- 5. Le Germain Hotel
- 6. Bishal Hotel
- 7. Soho Hotel
- 8. Residence Inn
- 9. The Ritz Carlton
- 10. Hilton
- 11. The Beverly Hotel
- 12. Sonder
- 13. Sutton Place Hotel