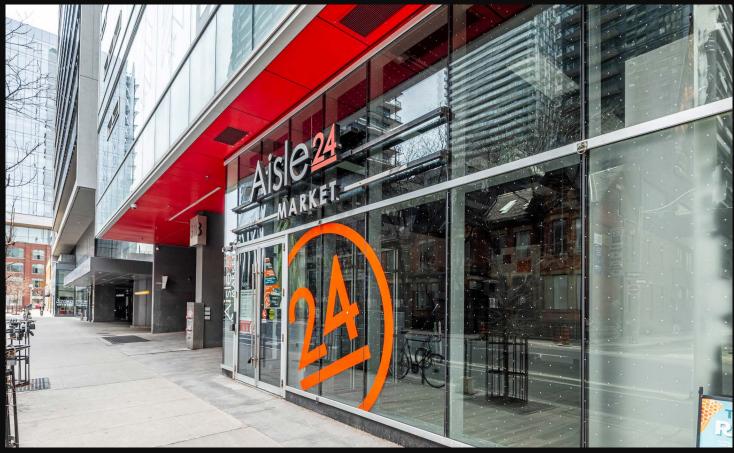

- Co-tenants include Barry's, a world-renowned cross fit gym and Freshii
- Located on the ground level of the Picasso Condos, a 405-unit condominium building
- Features 18 ft. ceilings and excellent frontage onto Richmond St W
- Food uses welcome and space has easy access to loading and garbage

## **Floor Plan**

RICHMOND ST W

310 Richmond Street West occupies a premier streetfront location on Richmond Street in the heart of Toronto's Entertainment District. With Queen Street West to the north and King Street West to the south, the property is ideally positioned between two of the most dynamic retail nodes in the city.