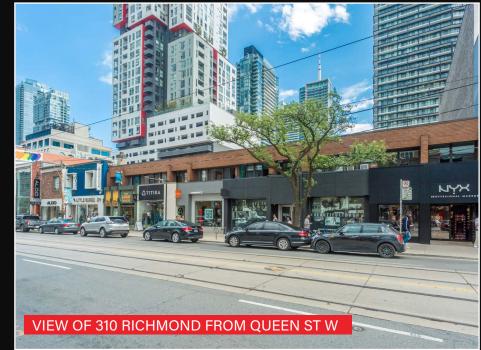

## **Floor Plan**

RICHMOND ST W

310 Richmond Street West occupies a premier streetfront location on Richmond Street in the heart of Toronto's Entertainment District. With Queen Street West to the north and King Street West to the south, the property is ideally positioned between two of the most dynamic retail nodes in the city.

310 Richmond is surrounded by countless amenities including unrivaled transit access, an assortment of retailers, restaurants, cafes, fitness concepts, worldclass entertainment, hotels and nightlife. Neighbouring traffic generators include TIFF Bell Lightbox, Scotiabank Theatre, The Ballroom, Princess of Wales Theatre, Roy Thompson Hall, Ripely's Aquarium, CN Tower, AGO and the Rogers Centre.