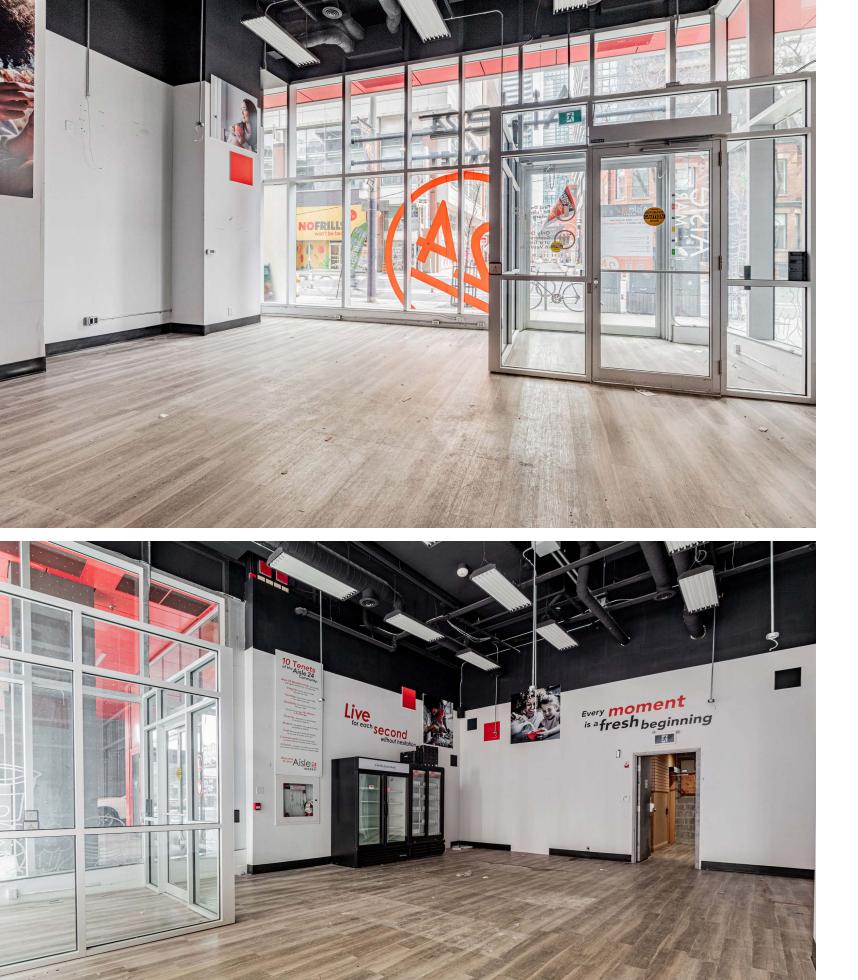

# Property Details

| Size:            | 1,271 sq.ft.        |
|------------------|---------------------|
| Net Rent:        | \$55.00 per sq. ft. |
| Additional Rent: | \$20.50 per sq. ft. |
| Availability:    | Immediately         |
| Ceiling Heights: | 18 ft.              |

- Co-tenants include Barry's, a world-renowned cross fit gym and Freshii
- Located on the ground level of the Picasso Condos, a 405-unit condominium building
- Features 18 ft. ceilings and excellent frontage onto Richmond St W
- Food uses welcome and space has easy access to loading and garbage