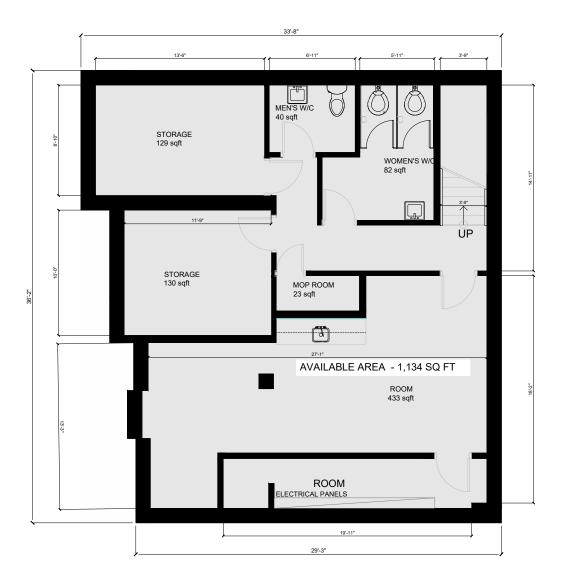

# Three Twenty Five Moore Avenue

Address: 325 Moore Avenue, Toronto

**Size:** Ground: 3,000 sq. ft.

Basement: 1,134 sq. ft.

Net Rent: \$82.00 per sq. ft.

**TMI:** \$19.94 per sq. ft.

Available: October 1, 2025

### Basement

Parking Lot
Pottery Road