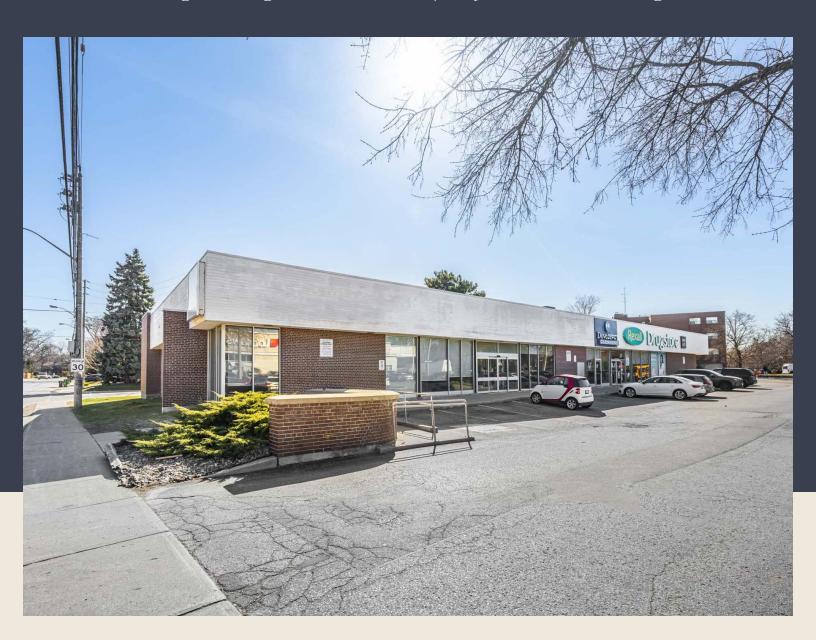

## Three Twenty Five Moore Avenue

#### High-Profile Retail for Lease in the Heart of Leaside

Neighbouring Rexall & Loblaws | Ample Customer Parking

**CBRE** urban retail team

# Three Twenty Five Moore Avenue

Address: 325 Moore Avenue, Toronto

**Size:** Ground: 3,000 sq. ft.

Basement: 1,134 sq. ft.

Net Rent: \$82.00 per sq. ft.

**TMI:** \$19.94 per sq. ft.

Available: October 1, 2025