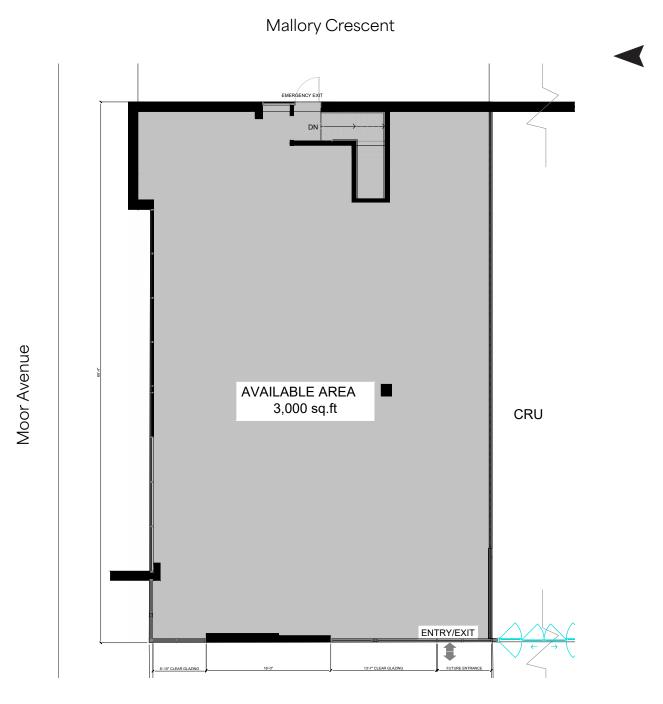

# Three Twenty Five Moore Avenue

Address: 325 Moore Avenue, Toronto

**Size:** Ground: 3,000 sq. ft.

Basement: 1,134 sq. ft.

Net Rent: \$82.00 per sq. ft.

**TMI:** \$19.94 per sq. ft.

Available: October 1, 2025

## **Ground Floor**