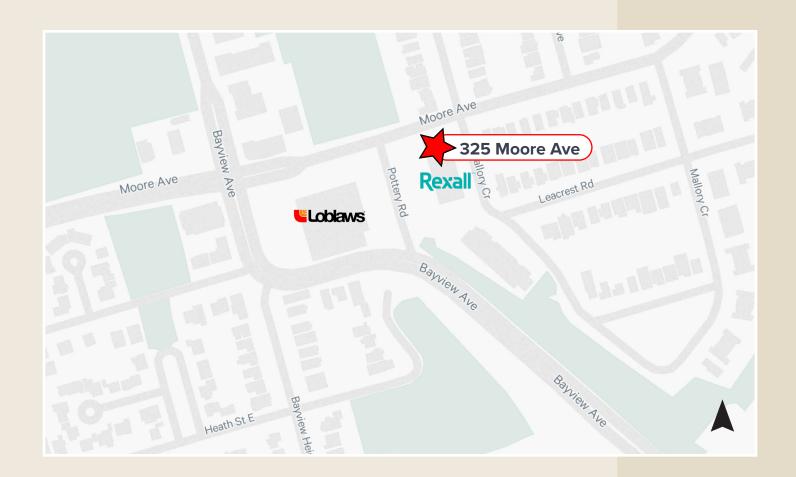

• Exceptional location at Bayview Ave and Moore Ave, in the heart of Leaside

- High traffic area with visibility from Bayview Avenue
- Ample surface level parking spaces for customers
- Neighbouring Rexall Drugstore and Loblaws

### Basement

Parking Lot
Pottery Road