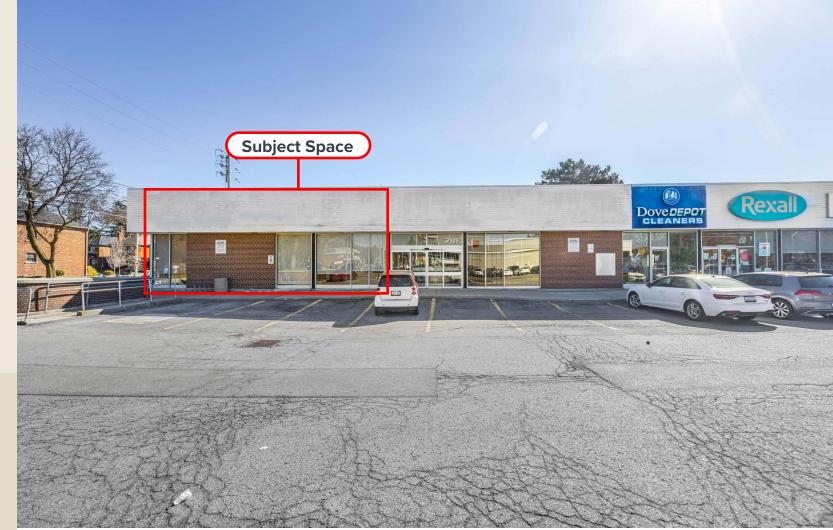

# Three Twenty Five Moore Avenue

Address: 325 Moore Avenue, Toronto

**Size:** Ground: 3,000 sq. ft.

Basement: 1,134 sq. ft.

Net Rent: \$82.00 per sq. ft.

**TMI:** \$19.94 per sq. ft.

Available: October 1, 2025

## **Ground Floor**