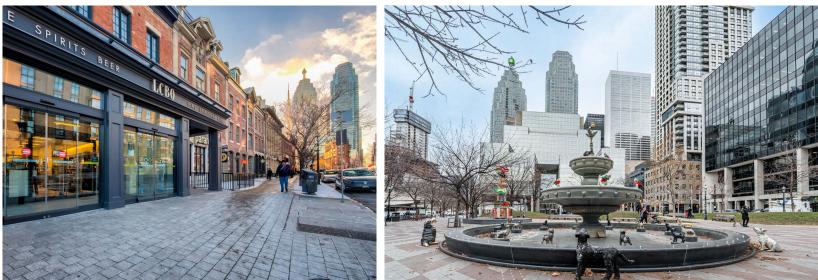

## **Location Overview**

+ =

5 Market Street is situated in the vibrant St. Lawrence neighbourhood of downtown east Toronto, surrounded by iconic landmarks and exceptional transit access. The area features a blend of historic brick-and-beam buildings alongside newly developed residential and office spaces. Key neighbouring attractions include the bustling St. Lawrence Market, which draws approximately 1.7 million visitors annually, the distinctive Flatiron Building, the Hockey Hall of Fame, Berczy Park, and Meridian Hall.