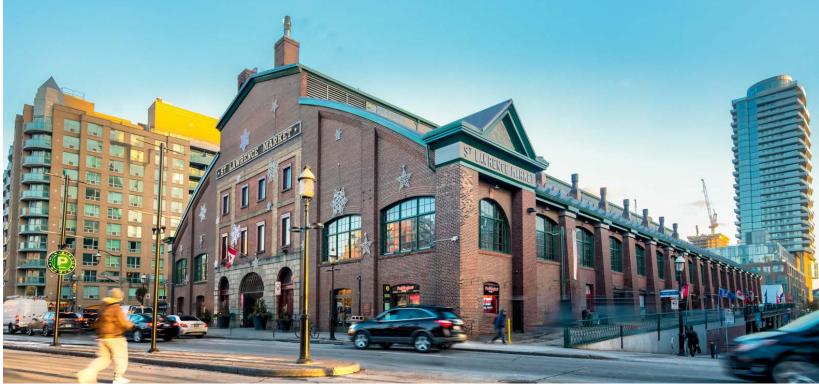

## **Location Overview**

+ =

5 Market Street is situated in the vibrant St. Lawrence neighbourhood of downtown east Toronto, surrounded by iconic landmarks and exceptional transit access. The area features a blend of historic brick-and-beam buildings alongside newly developed residential and office spaces. Key neighbouring attractions include the bustling St. Lawrence Market, which draws approximately 1.7 million visitors annually, the distinctive Flatiron Building, the Hockey Hall of Fame, Berczy Park, and Meridian Hall.

- Incredible Downtown East location, adjacent to the iconic St. Lawrence Market and Shoppers Drug Mart and within walking distance to the Financial Core
- Located on the ground level of a 34-storey / 357-unit condominium building •
- Ample public parking on the third level of the building •
- Bright and open space with floor-to-ceiling windows •
- Neighbouring retailers and traffic drivers include Dollarama (coming soon), No Frills, • LCBO, Rexall, Meridian Hall and many amazing restaurants