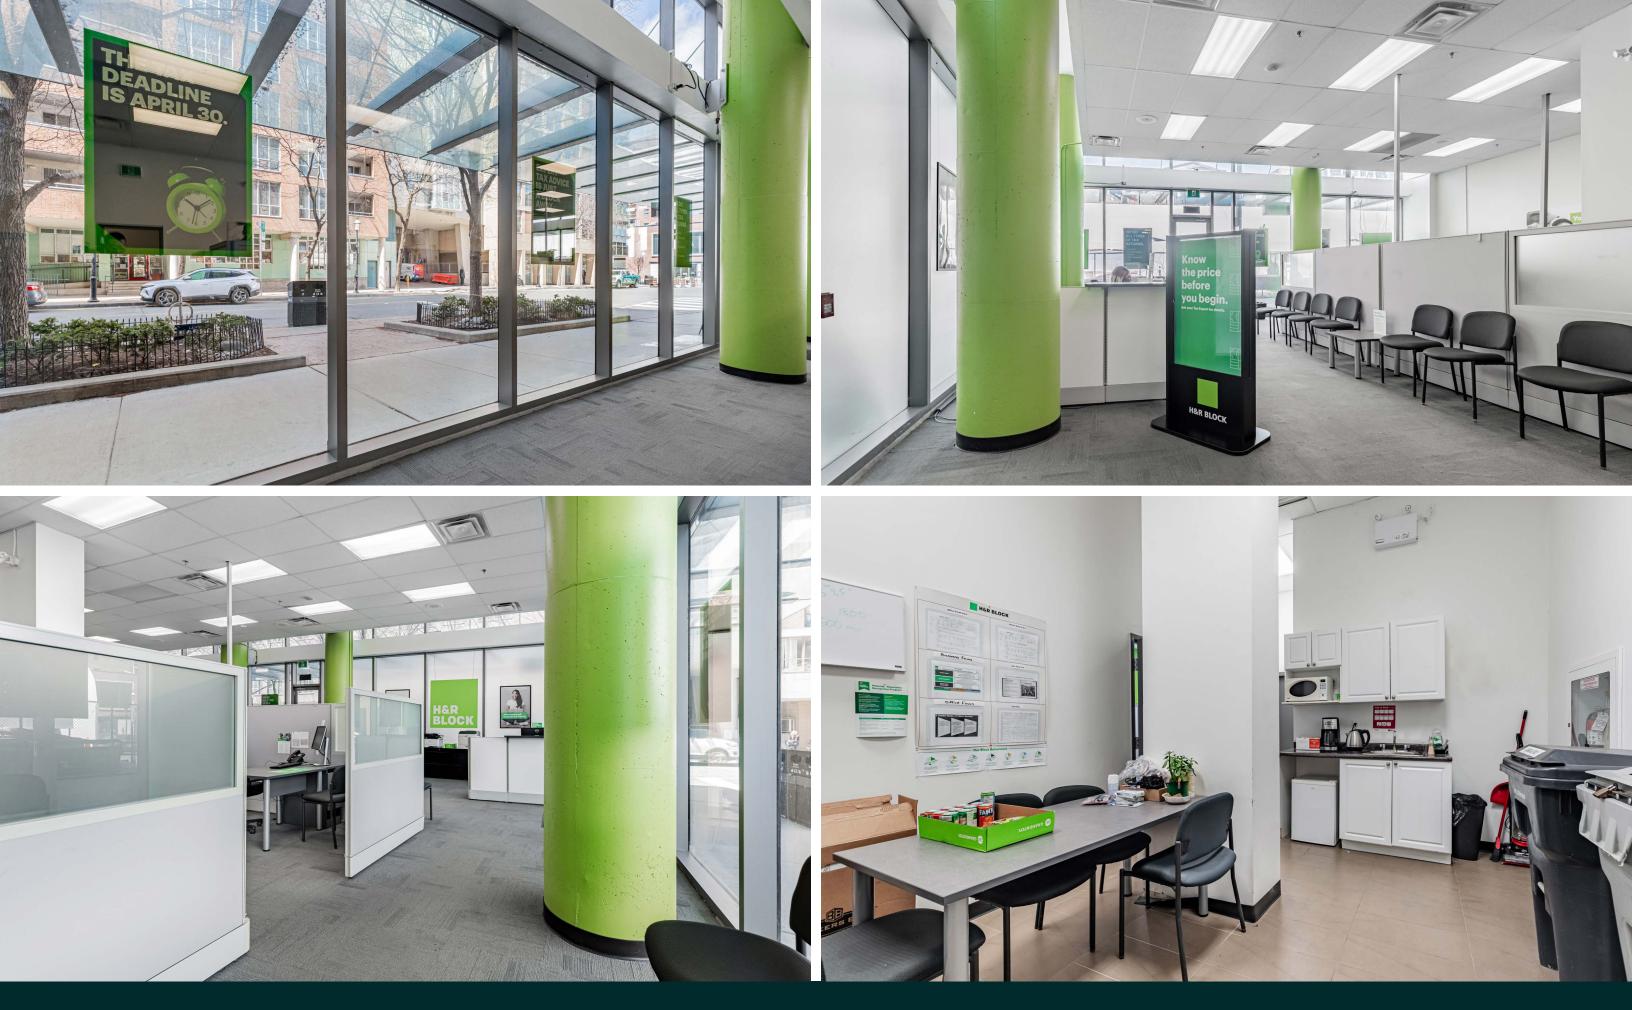

- Incredible Downtown East location, adjacent to the iconic St. Lawrence Market and Shoppers Drug Mart and within walking distance to the Financial Core
- Located on the ground level of a 34-storey / 357-unit condominium building •
- Ample public parking on the third level of the building •
- Bright and open space with floor-to-ceiling windows •
- Neighbouring retailers and traffic drivers include Dollarama (coming soon), No Frills, • LCBO, Rexall, Meridian Hall and many amazing restaurants

## **Location Overview**

+ =

5 Market Street is situated in the vibrant St. Lawrence neighbourhood of downtown east Toronto, surrounded by iconic landmarks and exceptional transit access. The area features a blend of historic brick-and-beam buildings alongside newly developed residential and office spaces. Key neighbouring attractions include the bustling St. Lawrence Market, which draws approximately 1.7 million visitors annually, the distinctive Flatiron Building, the Hockey Hall of Fame, Berczy Park, and Meridian Hall.