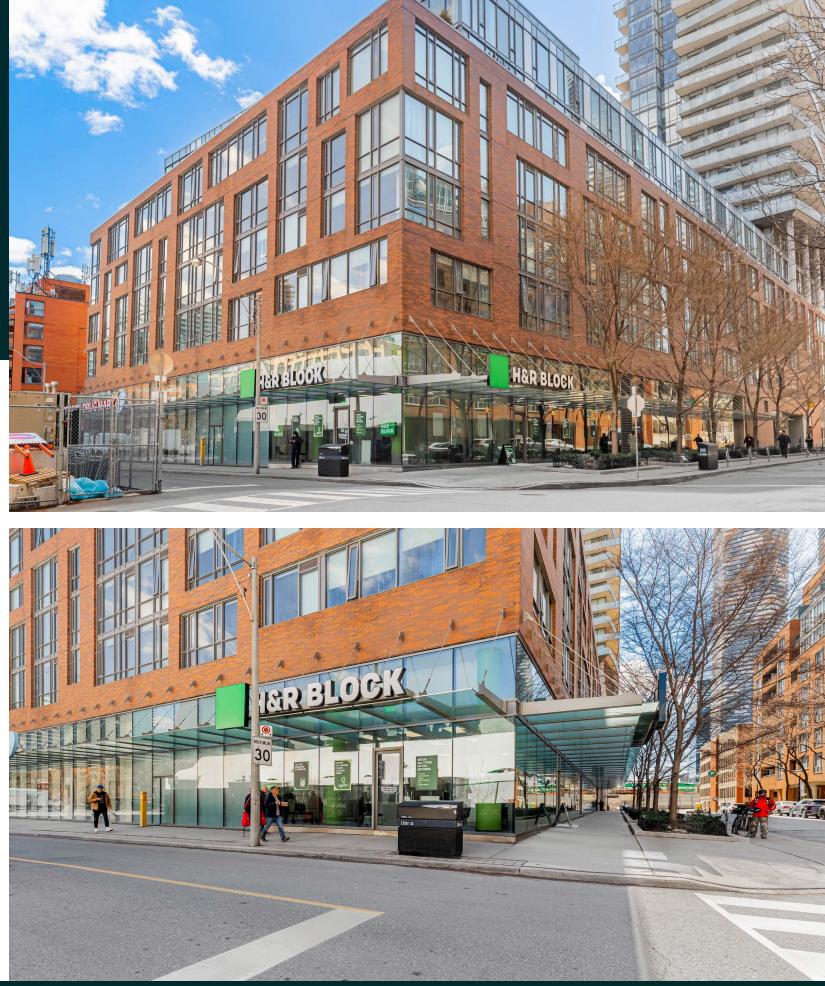

## 5 Market Street Toronto

Prime Retail for Lease in the Heart of St. Lawrence Market Neighbourhood

- Incredible Downtown East location, adjacent to the iconic St. Lawrence Market and Shoppers Drug Mart and within walking distance to the Financial Core
- Located on the ground level of a 34-storey / 357-unit condominium building •
- Ample public parking on the third level of the building •
- Bright and open space with floor-to-ceiling windows •
- Neighbouring retailers and traffic drivers include Dollarama (coming soon), No Frills, • LCBO, Rexall, Meridian Hall and many amazing restaurants

**Market Street** 

5 Market Street **For Lease** 