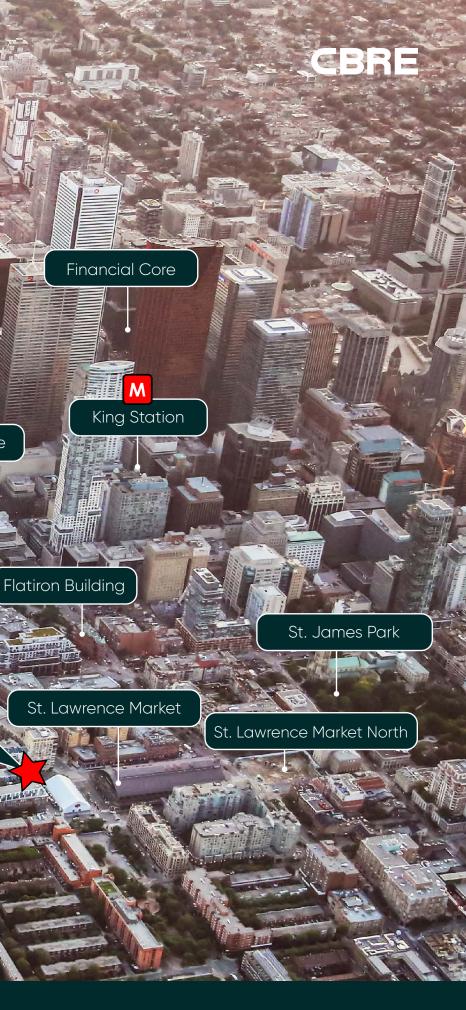

## **Location Overview**

+ =

5 Market Street is situated in the vibrant St. Lawrence neighbourhood of downtown east Toronto, surrounded by iconic landmarks and exceptional transit access. The area features a blend of historic brick-and-beam buildings alongside newly developed residential and office spaces. Key neighbouring attractions include the bustling St. Lawrence Market, which draws approximately 1.7 million visitors annually, the distinctive Flatiron Building, the Hockey Hall of Fame, Berczy Park, and Meridian Hall.

10 Minute Walk to King Station

10 Minute Walk to Financial Core

10 Minute Walk to Union Station

Entertainment District

Fairmount Royal York

Hockey Hall of Fame

**Retail** For Lease

Stree,

Μ

Union Station

Rogers Centre

Ripley's Aquarium

Scotiabank Arena

East Bayfront