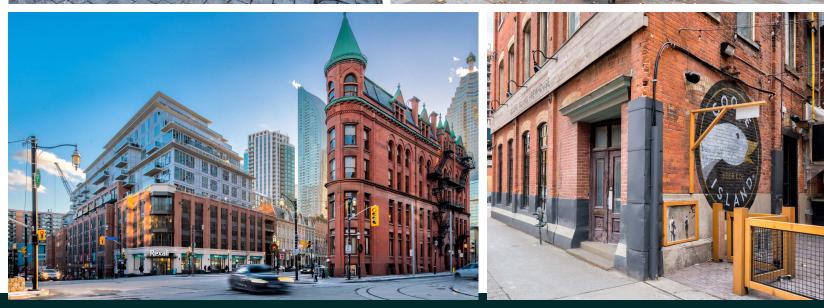

## **Location Overview**

+ =

5 Market Street is situated in the vibrant St. Lawrence neighbourhood of downtown east Toronto, surrounded by iconic landmarks and exceptional transit access. The area features a blend of historic brick-and-beam buildings alongside newly developed residential and office spaces. Key neighbouring attractions include the bustling St. Lawrence Market, which draws approximately 1.7 million visitors annually, the distinctive Flatiron Building, the Hockey Hall of Fame, Berczy Park, and Meridian Hall.