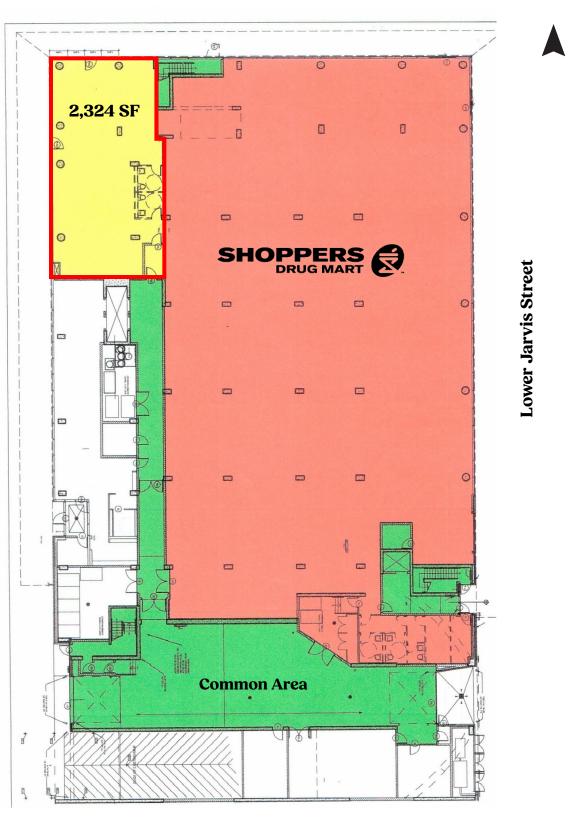

# Property Details

| Address:   | 5 Market Street, Toronto |
|------------|--------------------------|
| Size:      | 2,324 sq. ft.            |
| Net Rent:  | \$40.00 per sq. ft.      |
| TMI:       | \$20.64 per sq. ft.      |
| Available: | June 1, 2025             |

- Incredible Downtown East location, adjacent to the iconic St. Lawrence Market and Shoppers Drug Mart and within walking distance to the Financial Core
- Located on the ground level of a 34-storey / 357-unit condominium building •
- Ample public parking on the third level of the building •
- Bright and open space with floor-to-ceiling windows •
- Neighbouring retailers and traffic drivers include Dollarama (coming soon), No Frills, • LCBO, Rexall, Meridian Hall and many amazing restaurants