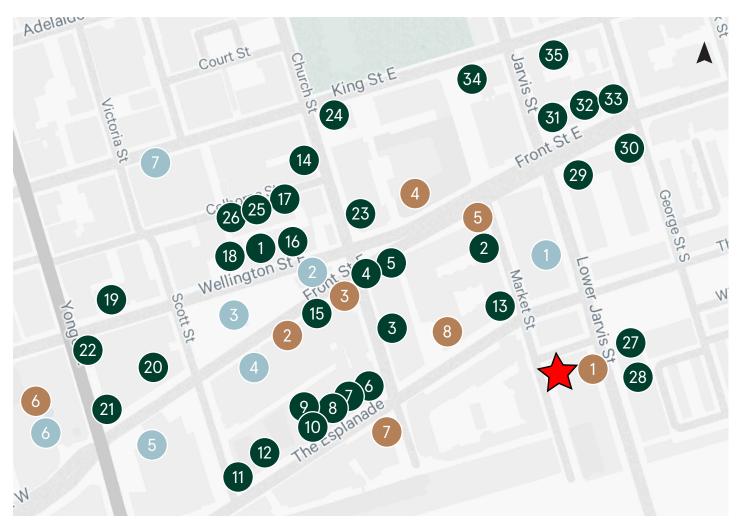

## **Area Retailers & Traffic Drivers**

19. Cantina Mercatto

24. The Score on King

25. Woods Restaurant

31. The Corner Place

32. The Jason George

33. Popeye's Chicken

34. Biagio Ristorante

20. Cafe Landwer

21. Biff's Bistro

23. Hothouse

26. PJ O'Brien

28. Pizza Hut

29. Pizza Pizza

30. McDonald's

35. Bar Ardo

27. Tim Hortons

22. The Joneses

#### Food & Beverage

- 1. Grandma Loves You
- 2. Bar St. Lo
- 3. Amano Trattoria
- 4. Mofer Coffee
- 5. C'est What
- 6. Goose Island Brewery
- 7. Bier Market
- 8. Scotland Yard Pub
- 9. Bar Cathedral
- 10. The Old Spaghetti Factory
- 11. Urban Maharajas
- 12. The Keg
- 13. Cirillo's
- 14. Pi Co.
- 15. Fresh
- 16. Sukho Thai
- 17. Piano Plano
- 18. Playa Cabana

#### Shopping

- 1. Shoppers Drug Mart
- 2. Winners
- 3. Rexall
- 4. Metro Grocery
- 5. LCBO
- 6. Roots
- 7. No Frills
- 8. Dollarama (coming soon)

#### **Points of Interest/Entertainment**

- 1. St. Lawrence Market
- 2. Flatiron Building
- 3. Berczy Park
- 4. St. Lawrence Centre
- 5. Meridian Hall
- 6. Hockey Hall of Fame
- 7. King Edward Hotel