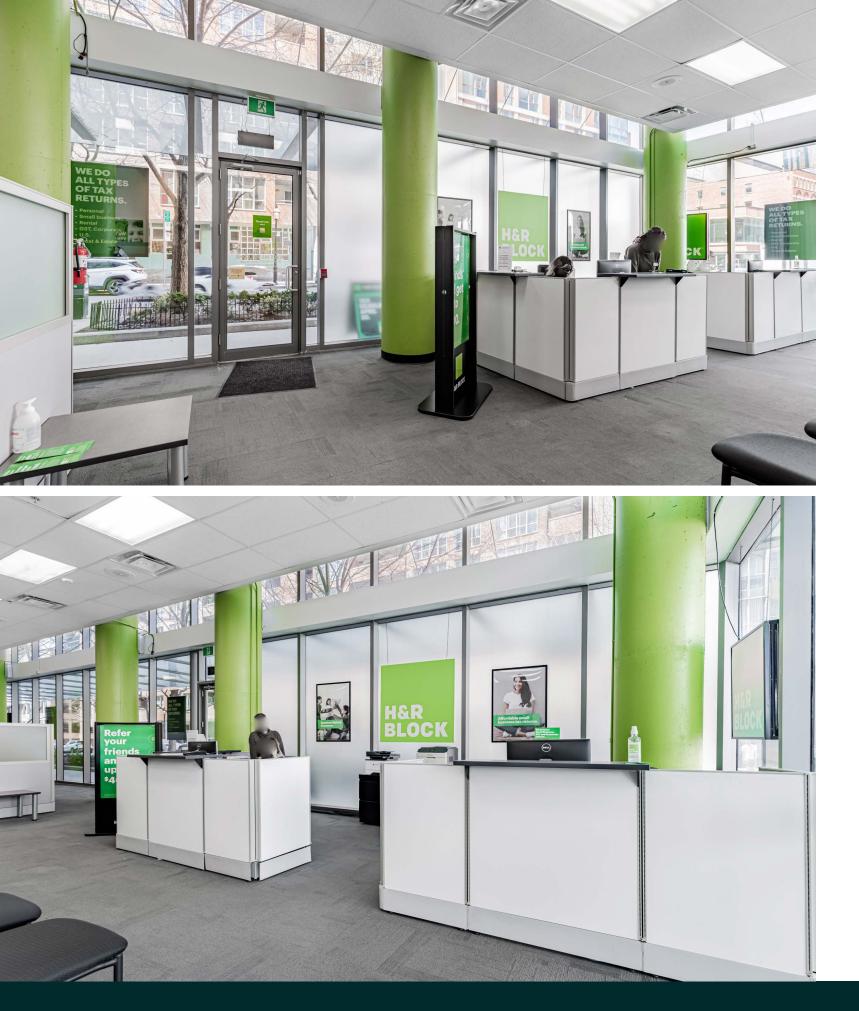

- Incredible Downtown East location, adjacent to the iconic St. Lawrence Market and Shoppers Drug Mart and within walking distance to the Financial Core
- Located on the ground level of a 34-storey / 357-unit condominium building •
- Ample public parking on the third level of the building •
- Bright and open space with floor-to-ceiling windows •
- Neighbouring retailers and traffic drivers include Dollarama (coming soon), No Frills, • LCBO, Rexall, Meridian Hall and many amazing restaurants

## **Location Overview**

+ =

5 Market Street is situated in the vibrant St. Lawrence neighbourhood of downtown east Toronto, surrounded by iconic landmarks and exceptional transit access. The area features a blend of historic brick-and-beam buildings alongside newly developed residential and office spaces. Key neighbouring attractions include the bustling St. Lawrence Market, which draws approximately 1.7 million visitors annually, the distinctive Flatiron Building, the Hockey Hall of Fame, Berczy Park, and Meridian Hall.