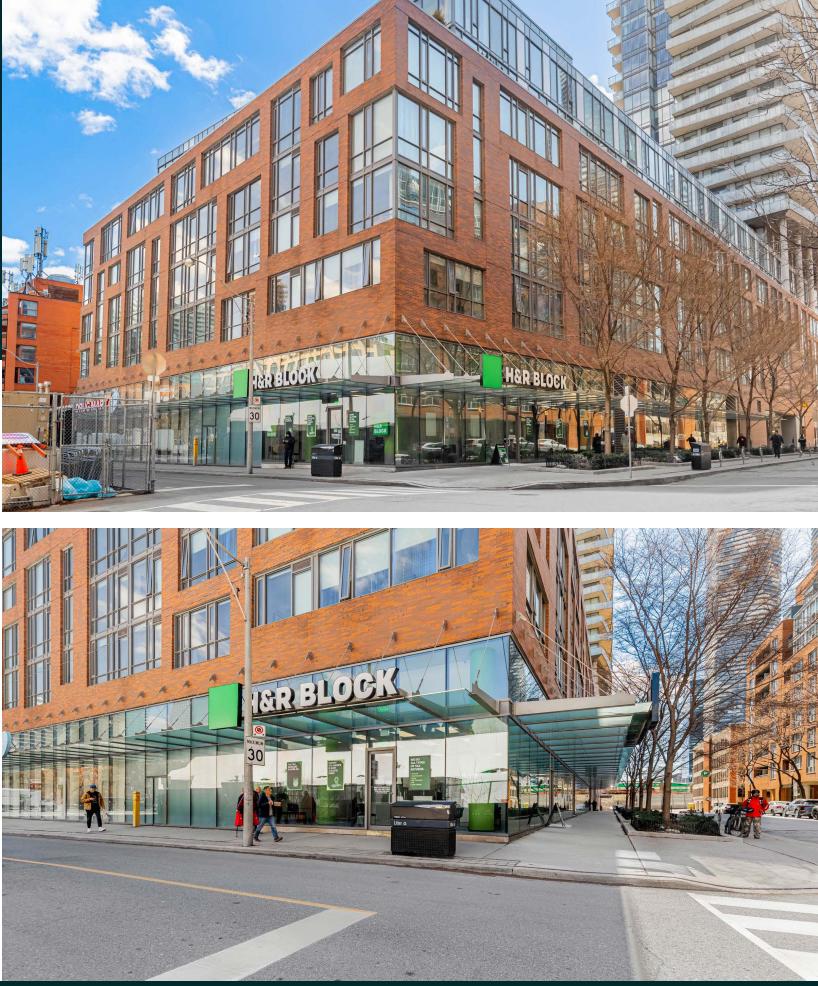

## 5 Market Street Toronto

Prime Retail for Lease in the Heart of St. Lawrence Market Neighbourhood

- Incredible Downtown East location, adjacent to the iconic St. Lawrence Market and Shoppers Drug Mart and within walking distance to the Financial Core
- Located on the ground level of a 34-storey / 357-unit condominium building •
- Ample public parking on the third level of the building •
- Bright and open space with floor-to-ceiling windows •
- Neighbouring retailers and traffic drivers include Dollarama (coming soon), No Frills, • LCBO, Rexall, Meridian Hall and many amazing restaurants

**Market Street** 

5 Market Street **For Lease** 