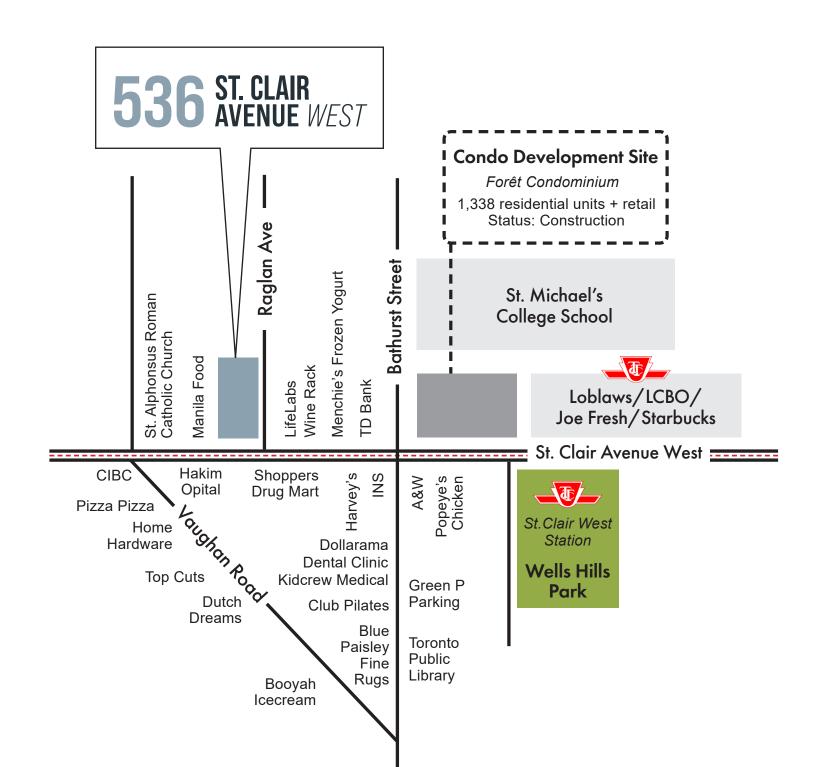

REAL ESTATE BROKERAGE | 145 KING STREET WEST | SUITE 1100 | TORONTO, ON M5H 1J8 | +1 416 362 2244 | WWW.CBRE.CA

### **CBRE** urban retail team

## **536 ST. CLAIR AVENUE** WEST

#### High-Profile Retail for Lease at St. Clair & Bathurst

| SIZE:       | 3,019 sq.ft.    |
|-------------|-----------------|
| GROSS RENT: | \$7,000 monthly |
| AVAILABLE:  | Immediately     |
|             |                 |

- INCREDIBLE LOCATION ON ST.CLAIR JUST WEST OF BATHURST
- ABUNDANCE OF ONSITE PARKING
- EXCELLENT STREET PRESENCE AND SIGNAGE OPPORTUNITY
- BENEFITS FROM HIGH PEDESTRIAN AND VEHICULAR TRAFFIC
- FORMER PIZZA PIZZA
- NEIGHBOURING TENANTS INCLUDE SHOPPERS DRUG MART, SUBWAY, PIZZA PIZZA AND WINE RACK







CBRE LIMITED









CBRE LIMITED



# **LOCATION MAP**

**ST.CLAIR AVE WEST** 





**CBRE LIMITED** 



### CONTACT

ARLIN MARKOWITZ\* Executive Vice President 416 815 2374 arlin.markowitz@cbre.com

JACKSON TURNER\*\* Senior Vice President 416 815 2394 jackson.turner@cbre.com ALEX EDMISON\* Senior Vice President 416 874 7266 alex.edmison@cbre.com

TEDDY TAGGART\* Vice President 416 847 3254 teddy.taggart@cbre.com EMILY EVERETT\* Sales Associate 647 943 4185 emily.everett@cbre.com

\*Sales Representative \*\*Broker



This disclaimer shall apply to CBRE Limited, Real Estate Brokerage, and to all other divisions of the Corporation; to include all employees and independent contractors ("CBRE"). The information set out herein, including, without limitation, any projections, images, opinions, assumptions and estimates obtained from third parties (the "Information") has not