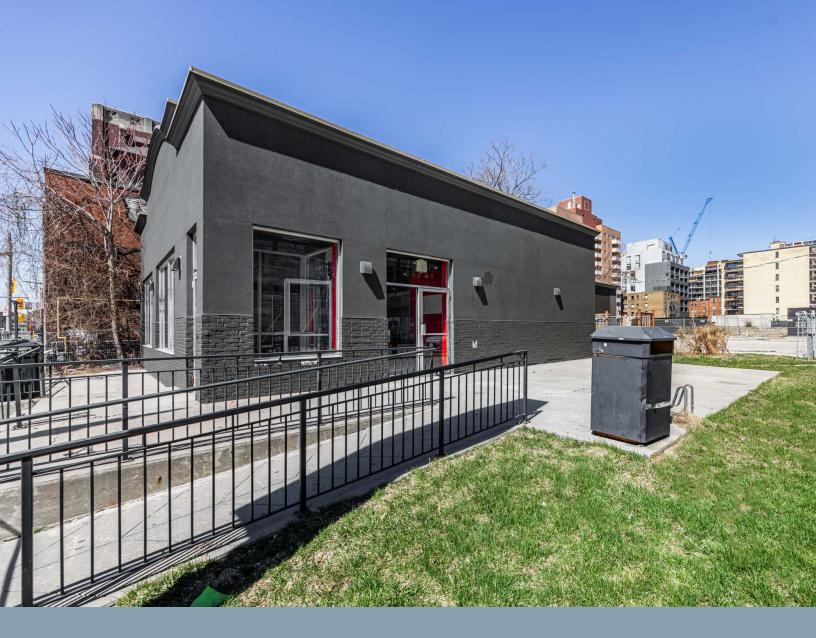

- INCREDIBLE LOCATION ON ST.CLAIR JUST WEST OF BATHURST
- ABUNDANCE OF ONSITE PARKING
- EXCELLENT STREET PRESENCE AND SIGNAGE OPPORTUNITY
- BENEFITS FROM HIGH PEDESTRIAN AND VEHICULAR TRAFFIC
- FORMER PIZZA PIZZA
- NEIGHBOURING TENANTS INCLUDE SHOPPERS DRUG MART, SUBWAY, PIZZA PIZZA AND WINE RACK