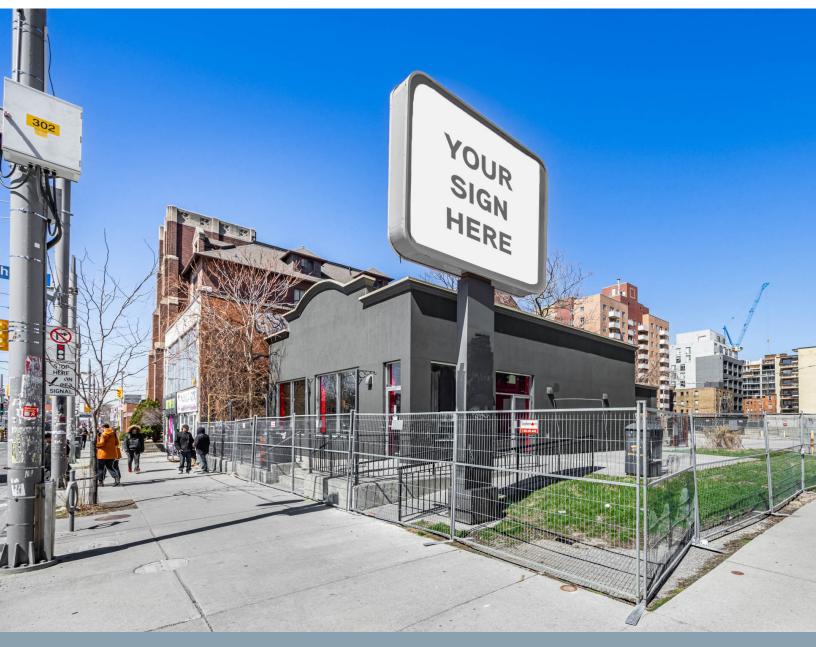

### **536 ST. CLAIR AVENUE** WEST

High-Profile Retail for Lease at St. Clair & Bathurst

CBRE LIMITED, REAL ESTATE BROKERAGE | 145 KING STREET WEST | SUITE 1100 | TORONTO, ON M5H 1J8 | +1 416 362 2244 | WWW.CBRE.CA

## **536 ST. CLAIR AVENUE** WEST

#### High-Profile Retail for Lease at St. Clair & Bathurst

| SIZE:       | 3,019 sq.ft.    |
|-------------|-----------------|
| GROSS RENT: | \$7,000 monthly |
| AVAILABLE:  | Immediately     |
|             |                 |

- INCREDIBLE LOCATION ON ST.CLAIR JUST WEST OF BATHURST
- ABUNDANCE OF ONSITE PARKING
- EXCELLENT STREET PRESENCE AND SIGNAGE OPPORTUNITY
- BENEFITS FROM HIGH PEDESTRIAN AND VEHICULAR TRAFFIC
- FORMER PIZZA PIZZA
- NEIGHBOURING TENANTS INCLUDE SHOPPERS DRUG MART, SUBWAY, PIZZA PIZZA AND WINE RACK