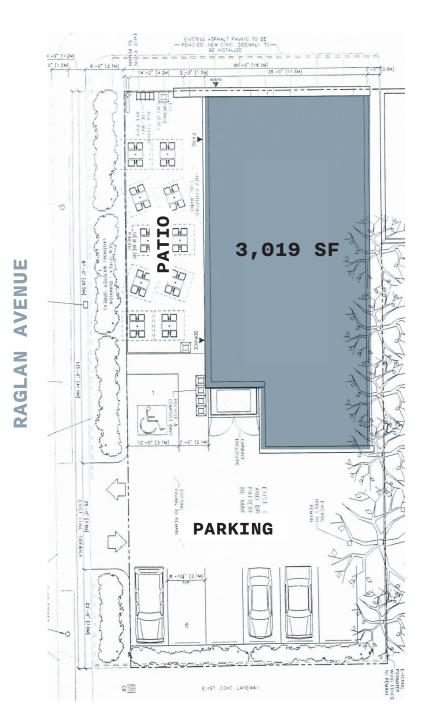

#### High-Profile Retail for Lease at St. Clair & Bathurst

| SIZE:       | 3,019 sq.ft.    |
|-------------|-----------------|
| GROSS RENT: | \$7,000 monthly |
| AVAILABLE:  | Immediately     |
|             |                 |

- INCREDIBLE LOCATION ON ST.CLAIR JUST WEST OF BATHURST
- ABUNDANCE OF ONSITE PARKING
- EXCELLENT STREET PRESENCE AND SIGNAGE OPPORTUNITY
- BENEFITS FROM HIGH PEDESTRIAN AND VEHICULAR TRAFFIC
- FORMER PIZZA PIZZA
- NEIGHBOURING TENANTS INCLUDE SHOPPERS DRUG MART, SUBWAY, PIZZA PIZZA AND WINE RACK