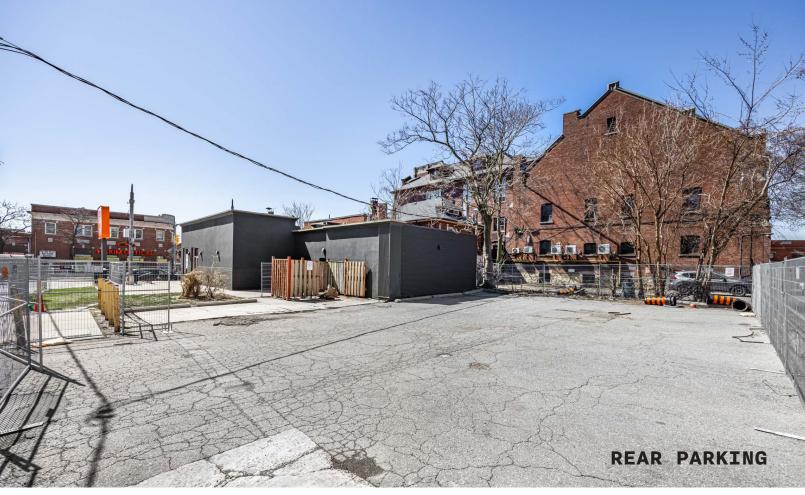

- INCREDIBLE LOCATION ON ST.CLAIR JUST WEST OF BATHURST
- ABUNDANCE OF ONSITE PARKING
- EXCELLENT STREET PRESENCE AND SIGNAGE OPPORTUNITY
- BENEFITS FROM HIGH PEDESTRIAN AND VEHICULAR TRAFFIC
- FORMER PIZZA PIZZA
- NEIGHBOURING TENANTS INCLUDE SHOPPERS DRUG MART, SUBWAY, PIZZA PIZZA AND WINE RACK