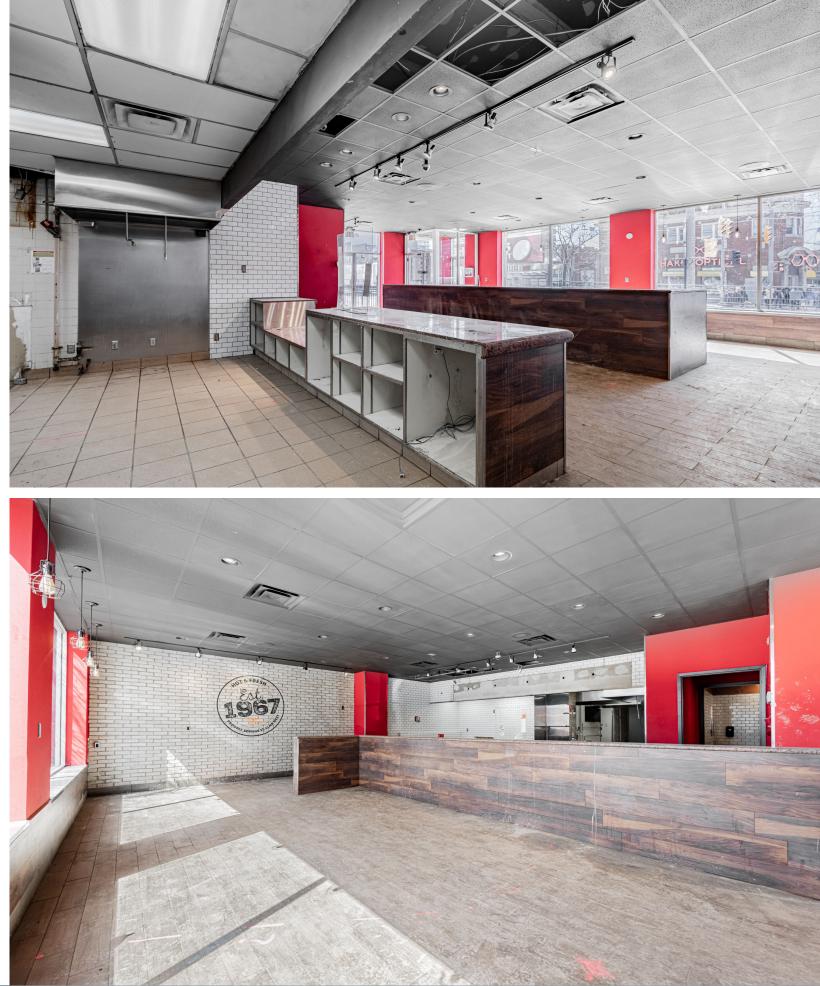

- INCREDIBLE LOCATION ON ST.CLAIR JUST WEST OF BATHURST
- ABUNDANCE OF ONSITE PARKING
- EXCELLENT STREET PRESENCE AND SIGNAGE OPPORTUNITY
- BENEFITS FROM HIGH PEDESTRIAN AND VEHICULAR TRAFFIC
- FORMER PIZZA PIZZA
- NEIGHBOURING TENANTS INCLUDE SHOPPERS DRUG MART, SUBWAY, PIZZA PIZZA AND WINE RACK