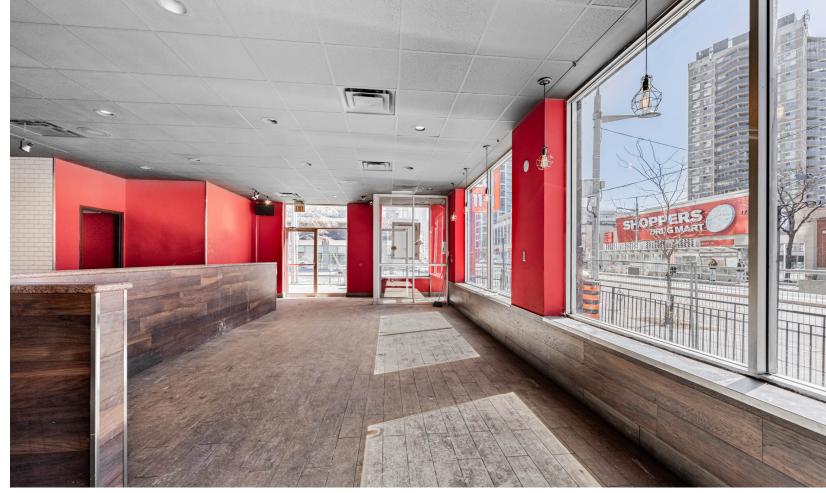

#### High-Profile Retail for Lease at St. Clair & Bathurst

| SIZE:       | 3,019 sq.ft.    |
|-------------|-----------------|
| GROSS RENT: | \$7,000 monthly |
| AVAILABLE:  | Immediately     |
|             |                 |

- INCREDIBLE LOCATION ON ST.CLAIR JUST WEST OF BATHURST
- ABUNDANCE OF ONSITE PARKING
- EXCELLENT STREET PRESENCE AND SIGNAGE OPPORTUNITY
- BENEFITS FROM HIGH PEDESTRIAN AND VEHICULAR TRAFFIC
- FORMER PIZZA PIZZA
- NEIGHBOURING TENANTS INCLUDE SHOPPERS DRUG MART, SUBWAY, PIZZA PIZZA AND WINE RACK