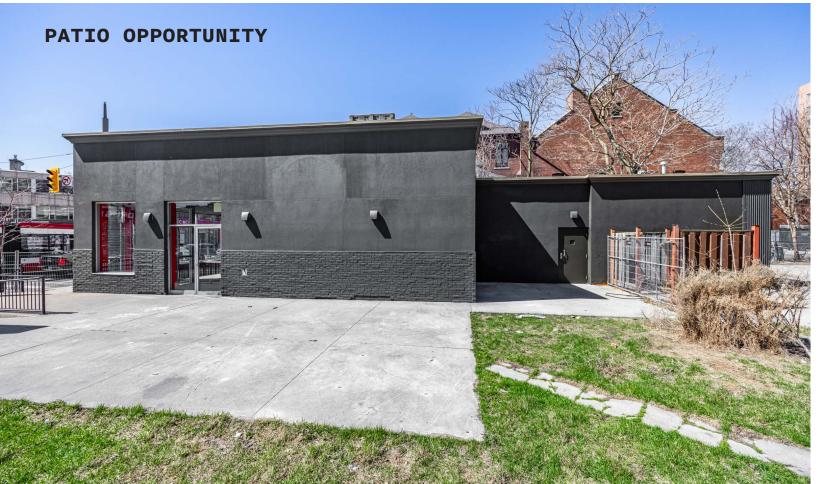

- INCREDIBLE LOCATION ON ST.CLAIR JUST WEST OF BATHURST
- ABUNDANCE OF ONSITE PARKING
- EXCELLENT STREET PRESENCE AND SIGNAGE OPPORTUNITY
- BENEFITS FROM HIGH PEDESTRIAN AND VEHICULAR TRAFFIC
- FORMER PIZZA PIZZA
- NEIGHBOURING TENANTS INCLUDE SHOPPERS DRUG MART, SUBWAY, PIZZA PIZZA AND WINE RACK