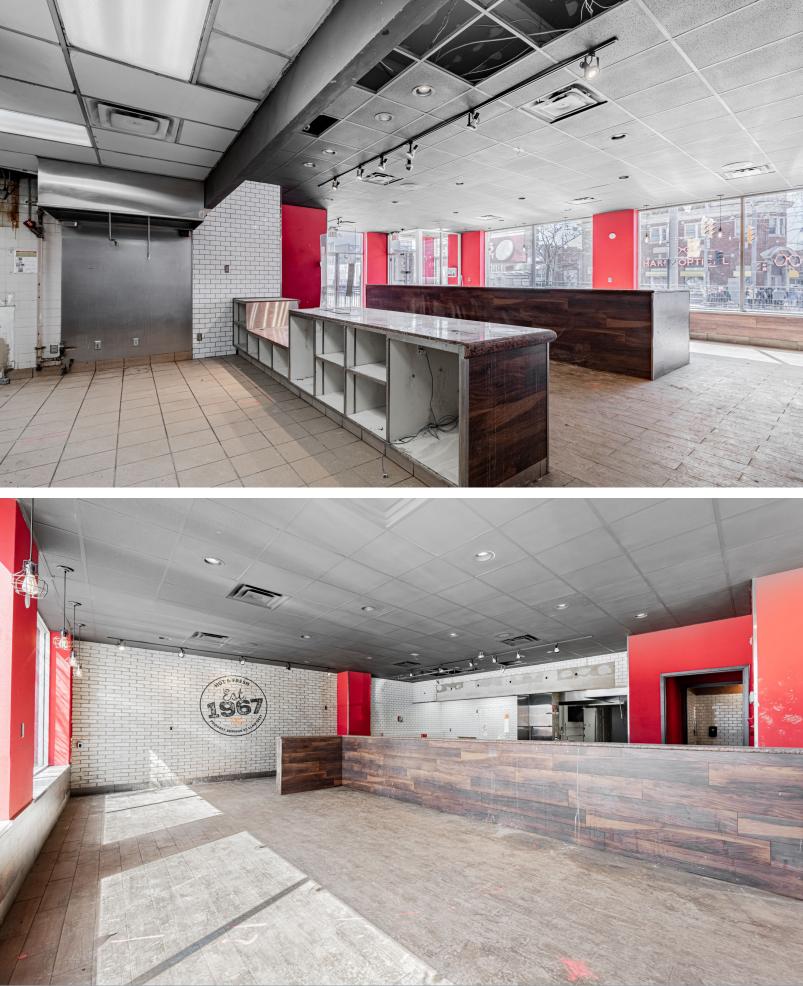

- INCREDIBLE LOCATION ON ST.CLAIR JUST WEST OF BATHURST
- ABUNDANCE OF ONSITE PARKING
- EXCELLENT STREET PRESENCE AND SIGNAGE OPPORTUNITY
- BENEFITS FROM HIGH PEDESTRIAN AND VEHICULAR TRAFFIC
- FORMER PIZZA PIZZA
- NEIGHBOURING TENANTS INCLUDE SHOPPERS DRUG MART, SUBWAY, PIZZA PIZZA AND WINE RACK