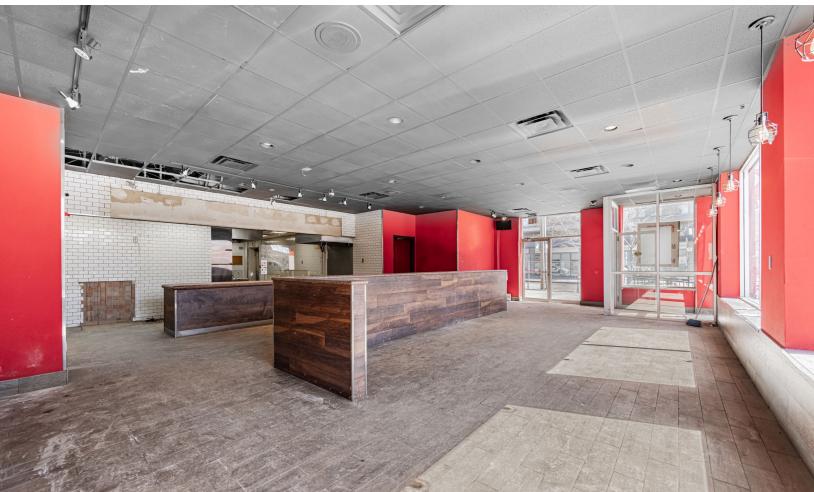

#### High-Profile Retail for Lease at St. Clair & Bathurst

| SIZE:       | 3,019 sq.ft.    |
|-------------|-----------------|
| GROSS RENT: | \$7,000 monthly |
| AVAILABLE:  | Immediately     |
|             |                 |

- INCREDIBLE LOCATION ON ST.CLAIR JUST WEST OF BATHURST
- ABUNDANCE OF ONSITE PARKING
- EXCELLENT STREET PRESENCE AND SIGNAGE OPPORTUNITY
- BENEFITS FROM HIGH PEDESTRIAN AND VEHICULAR TRAFFIC
- FORMER PIZZA PIZZA
- NEIGHBOURING TENANTS INCLUDE SHOPPERS DRUG MART, SUBWAY, PIZZA PIZZA AND WINE RACK