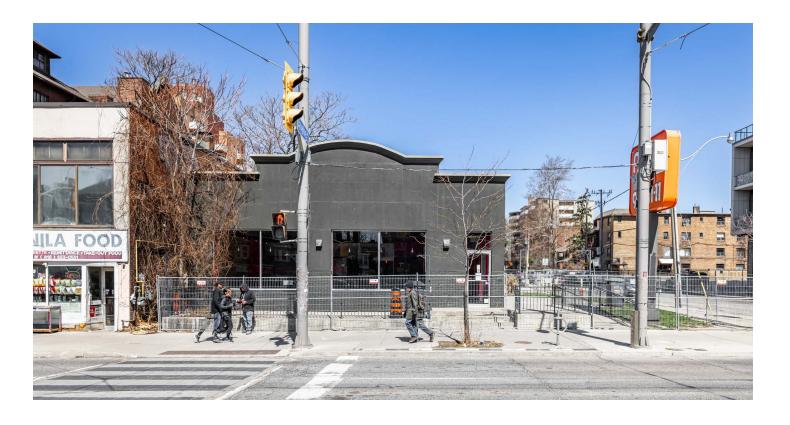

### **536 ST. CLAIR AVENUE** WEST

High-Profile Retail for Lease at St. Clair & Bathurst

CBRE LIMITED, REAL ESTATE BROKERAGE | 145 KING STREET WEST | SUITE 1100 | TORONTO, ON M5H 1J8 | +1 416 362 2244 | WWW.CBRE.CA

## **536 ST. CLAIR AVENUE** WEST

#### High-Profile Retail for Lease at St. Clair & Bathurst

| SIZE:       | 3,019 sq.ft.    |
|-------------|-----------------|
| GROSS RENT: | \$7,000 monthly |
| AVAILABLE:  | Immediately     |
|             |                 |

- INCREDIBLE LOCATION ON ST.CLAIR JUST WEST OF BATHURST
- ABUNDANCE OF ONSITE PARKING
- EXCELLENT STREET PRESENCE AND SIGNAGE OPPORTUNITY
- BENEFITS FROM HIGH PEDESTRIAN AND VEHICULAR TRAFFIC
- FORMER PIZZA PIZZA
- NEIGHBOURING TENANTS INCLUDE SHOPPERS DRUG MART, SUBWAY, PIZZA PIZZA AND WINE RACK