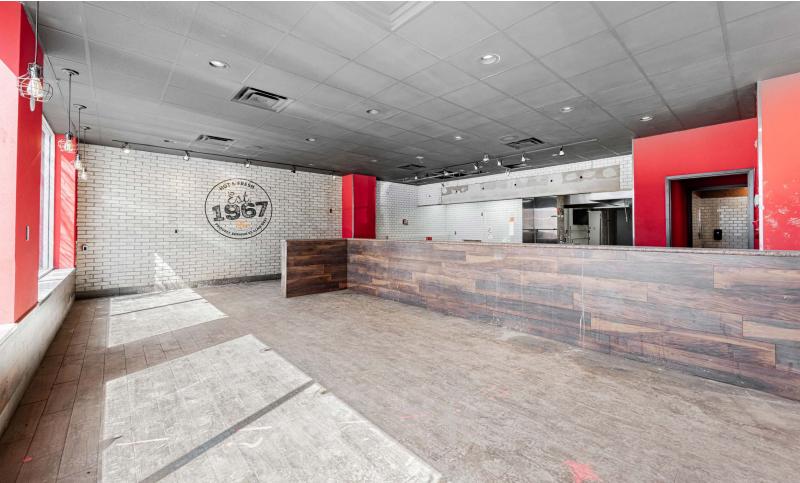

## 536 ST. CLAIR AVENUE WEST

High-Profile Retail for Lease at St. Clair & Bathurst

**SIZE:** 3,019 sq.ft.

GROSS RENT: \$10,000 monthly

**AVAILABLE:** Immediately

- INCREDIBLE LOCATION ON ST.CLAIR JUST WEST OF BATHURST
- ABUNDANCE OF ONSITE PARKING
- EXCELLENT STREET PRESENCE AND SIGNAGE OPPORTUNITY
- BENEFITS FROM HIGH PEDESTRIAN AND VEHICULAR TRAFFIC
- FORMER PIZZA PIZZA
- NEIGHBOURING TENANTS INCLUDE SHOPPERS DRUG MART, SUBWAY, PIZZA PIZZA AND WINE RACK

CBRE LIMITED

RETAIL FOR LEASE | 536 ST. CLAIR AVENUE WEST