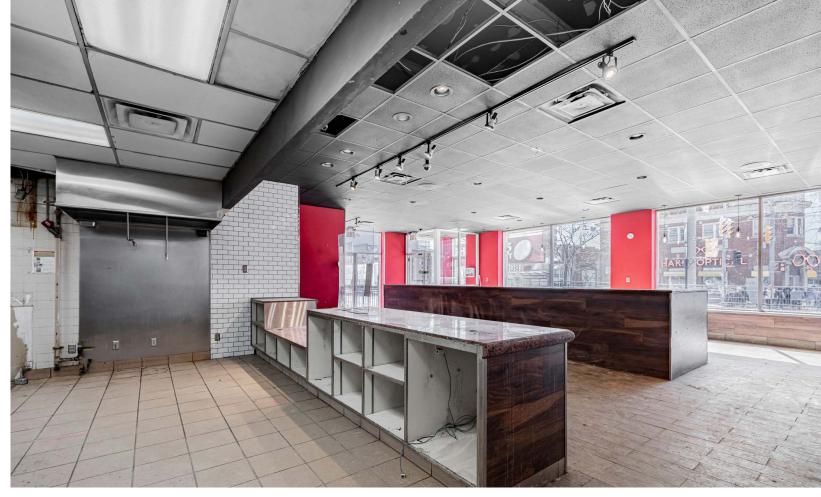

## 536 ST. CLAIR AVENUE WEST

High-Profile Retail for Lease at St. Clair & Bathurst

**SIZE:** 3,019 sq.ft.

GROSS RENT: \$10,000 monthly

**AVAILABLE:** Immediately

- INCREDIBLE LOCATION ON ST.CLAIR JUST WEST OF BATHURST
- ABUNDANCE OF ONSITE PARKING
- EXCELLENT STREET PRESENCE AND SIGNAGE OPPORTUNITY
- BENEFITS FROM HIGH PEDESTRIAN AND VEHICULAR TRAFFIC
- FORMER PIZZA PIZZA
- NEIGHBOURING TENANTS INCLUDE SHOPPERS DRUG MART, SUBWAY, PIZZA PIZZA AND WINE RACK

CBRE LIMITED

RETAIL FOR LEASE | 536 ST. CLAIR AVENUE WEST