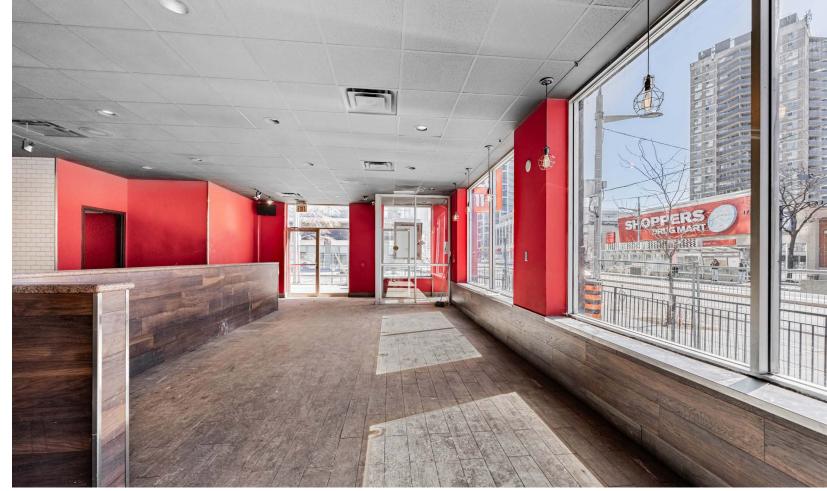

## 536 ST. CLAIR AVENUE WEST

High-Profile Retail for Lease at St. Clair & Bathurst

**SIZE:** 3,019 sq.ft.

GROSS RENT: \$10,000 monthly

**AVAILABLE:** Immediately

- INCREDIBLE LOCATION ON ST.CLAIR JUST WEST OF BATHURST
- ABUNDANCE OF ONSITE PARKING
- EXCELLENT STREET PRESENCE AND SIGNAGE OPPORTUNITY
- BENEFITS FROM HIGH PEDESTRIAN AND VEHICULAR TRAFFIC
- FORMER PIZZA PIZZA
- NEIGHBOURING TENANTS INCLUDE SHOPPERS DRUG MART, SUBWAY, PIZZA PIZZA AND WINE RACK