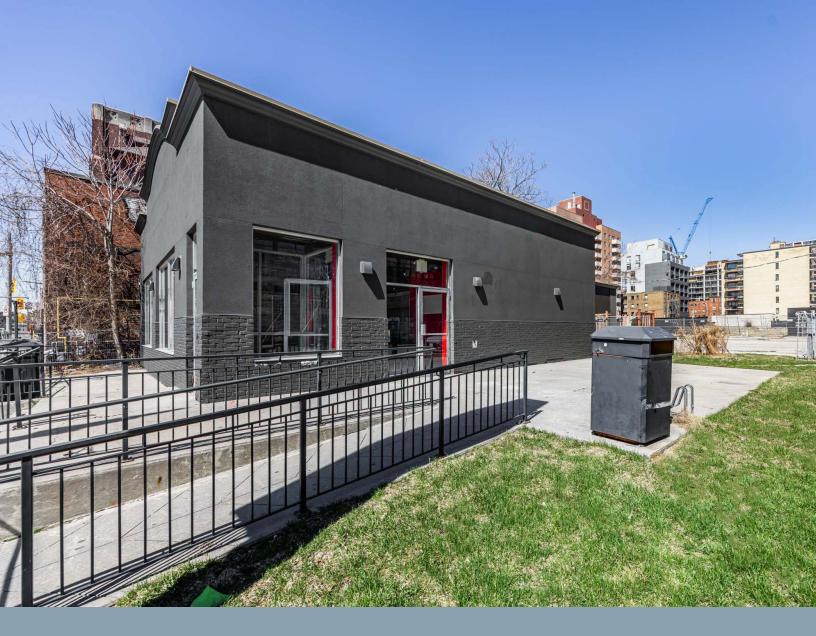

# 536 ST. CLAIR WEST

High-Profile Retail for Lease at St. Clair & Bathurst

CBRE LIMITED, REAL ESTATE BROKERAGE | 145 KING STREET WEST | SUITE 1100 | TORONTO, ON M5H 1J8 | +1 416 362 2244 | WWW.CBRE.CA

## 536 ST. CLAIR AVENUE WEST

High-Profile Retail for Lease at St. Clair & Bathurst

**SIZE:** 3,019 sq.ft.

GROSS RENT: \$10,000 monthly

**AVAILABLE:** Immediately

- INCREDIBLE LOCATION ON ST.CLAIR JUST WEST OF BATHURST
- ABUNDANCE OF ONSITE PARKING
- EXCELLENT STREET PRESENCE AND SIGNAGE OPPORTUNITY
- BENEFITS FROM HIGH PEDESTRIAN AND VEHICULAR TRAFFIC
- FORMER PIZZA PIZZA
- NEIGHBOURING TENANTS INCLUDE SHOPPERS DRUG MART, SUBWAY, PIZZA PIZZA AND WINE RACK