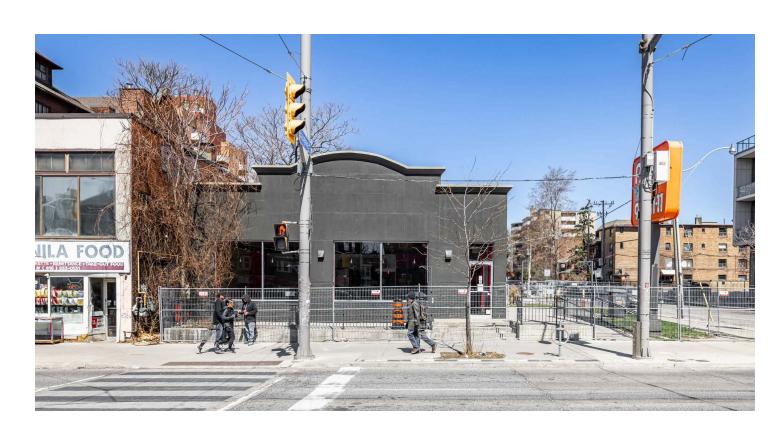

# 536 ST. CLAIR WEST

High-Profile Retail for Lease at St. Clair & Bathurst

CBRE LIMITED, REAL ESTATE BROKERAGE | 145 KING STREET WEST | SUITE 1100 | TORONTO, ON M5H 1J8 | +1 416 362 2244 | WWW.CBRE.CA

## 536 ST. CLAIR AVENUE WEST

High-Profile Retail for Lease at St. Clair & Bathurst

**SIZE:** 3,019 sq.ft.

GROSS RENT: \$10,000 monthly

**AVAILABLE:** Immediately

- INCREDIBLE LOCATION ON ST.CLAIR JUST WEST OF BATHURST
- ABUNDANCE OF ONSITE PARKING
- EXCELLENT STREET PRESENCE AND SIGNAGE OPPORTUNITY
- BENEFITS FROM HIGH PEDESTRIAN AND VEHICULAR TRAFFIC
- FORMER PIZZA PIZZA
- NEIGHBOURING TENANTS INCLUDE SHOPPERS DRUG MART, SUBWAY, PIZZA PIZZA AND WINE RACK