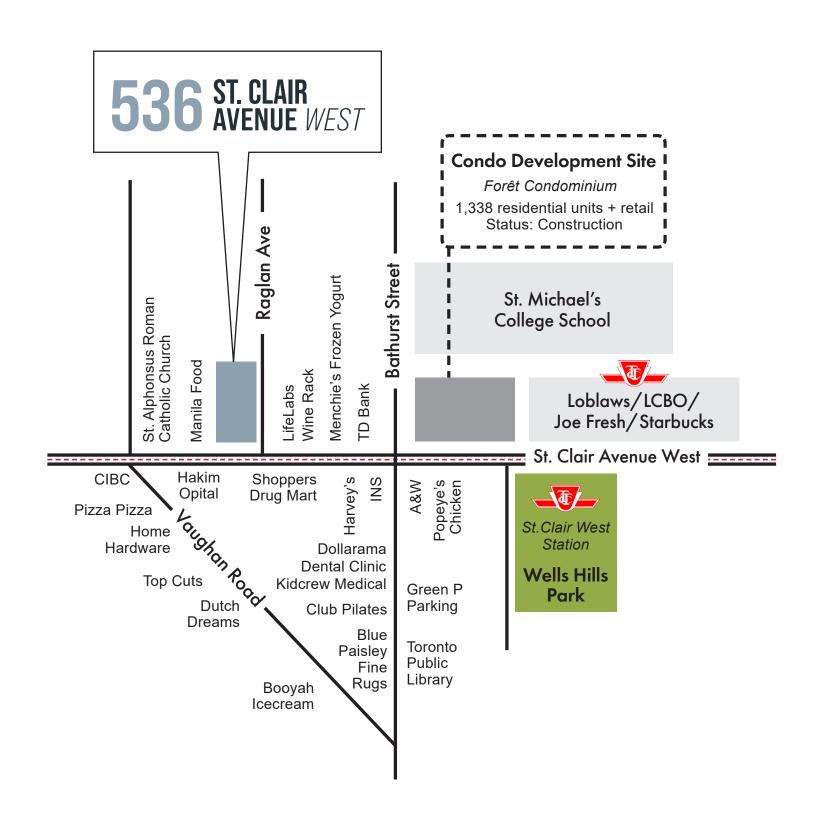

AIR WEST

High-Profile Retail for Lease at St. Clair & Bathurst



CBRE LIMITED, REAL ESTATE BROKERAGE | 145 KING STREET WEST | SUITE 1100 | TORONTO, ON M5H 1J8 | +1 416 362 2244 | WWW.CBRE.CA

## 536 ST. CLAIR AVENUE WEST

High-Profile Retail for Lease at St. Clair & Bathurst

**SIZE:** 3,019 sq.ft.

GROSS RENT: \$10,000 monthly

**AVAILABLE:** Immediately

- INCREDIBLE LOCATION ON ST.CLAIR JUST WEST OF BATHURST
- ABUNDANCE OF ONSITE PARKING
- EXCELLENT STREET PRESENCE AND SIGNAGE OPPORTUNITY
- BENEFITS FROM HIGH PEDESTRIAN AND VEHICULAR TRAFFIC
- FORMER PIZZA PIZZA
- NEIGHBOURING TENANTS INCLUDE SHOPPERS DRUG MART, SUBWAY, PIZZA PIZZA AND WINE RACK















CBRE LIMITED

RETAIL FOR LEASE | 536 ST. CLAIR AVENUE WEST

## **FLOOR PLAN**

## **LOCATION MAP**

#### ST.CLAIR AVE WEST







### CONTACT

#### ARLIN MARKOWITZ\*

Executive Vice President 416 815 2374 arlin.markowitz@cbre.com

#### **JACKSON TURNER\*\***

Senior Vice President 416 815 2394 jackson.turner@cbre.com

#### **ALEX EDMISON\***

Senior Vice President 416 874 7266 alex.edmison@cbre.com

#### **TEDDY TAGGART\***

Vice President 416 847 3254 teddy.taggart@cbre.com

#### **EMILY EVERETT\***

Sales Associate 647 943 4185 emily.everett@cbre.com

\*Sales Representative \*\*Broker

**CBRE** 

This disclaimer shall apply to CBRE Limited, Real Estate Brokerage, and to all other divisions of the Corporation; to include all employees and independent contractors ("CBRE"). The information set out herein, including, without limitation, any projections, images, opinions, assumptions and estimates obtained from thir