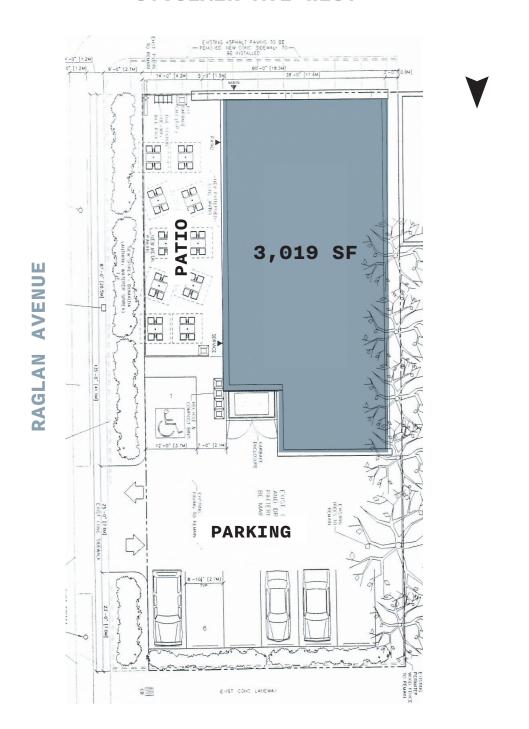

## **FLOOR PLAN**

## 536 ST. CLAIR AVENUE WEST

High-Profile Retail for Lease at St. Clair & Bathurst

**SIZE:** 3,019 sq.ft.

GROSS RENT: \$10,000 monthly

**AVAILABLE:** Immediately

- INCREDIBLE LOCATION ON ST.CLAIR JUST WEST OF BATHURST
- ABUNDANCE OF ONSITE PARKING
- EXCELLENT STREET PRESENCE AND SIGNAGE OPPORTUNITY
- BENEFITS FROM HIGH PEDESTRIAN AND VEHICULAR TRAFFIC
- FORMER PIZZA PIZZA
- NEIGHBOURING TENANTS INCLUDE SHOPPERS DRUG MART, SUBWAY, PIZZA PIZZA AND WINE RACK