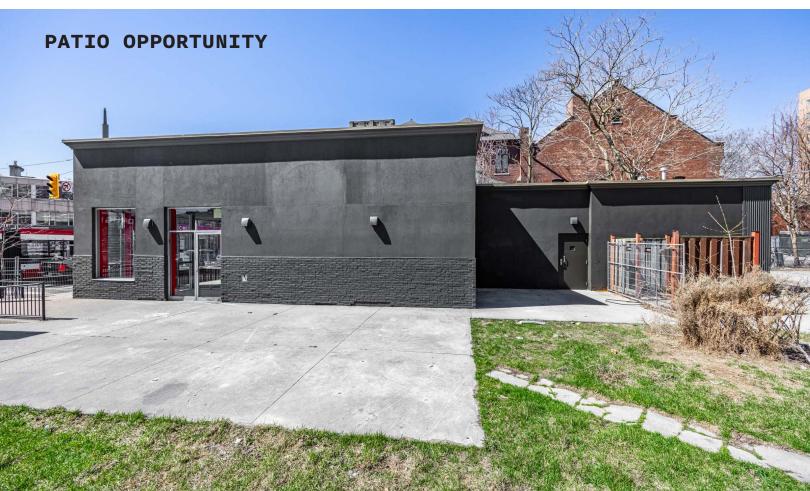

## 536 ST. CLAIR AVENUE WEST

High-Profile Retail for Lease at St. Clair & Bathurst

**SIZE:** 3,019 sq.ft.

GROSS RENT: \$10,000 monthly

**AVAILABLE:** Immediately

- INCREDIBLE LOCATION ON ST.CLAIR JUST WEST OF BATHURST
- ABUNDANCE OF ONSITE PARKING
- EXCELLENT STREET PRESENCE AND SIGNAGE OPPORTUNITY
- BENEFITS FROM HIGH PEDESTRIAN AND VEHICULAR TRAFFIC
- FORMER PIZZA PIZZA
- NEIGHBOURING TENANTS INCLUDE SHOPPERS DRUG MART, SUBWAY, PIZZA PIZZA AND WINE RACK

CBRE LIMITED

RETAIL FOR LEASE | 536 ST. CLAIR AVENUE WEST