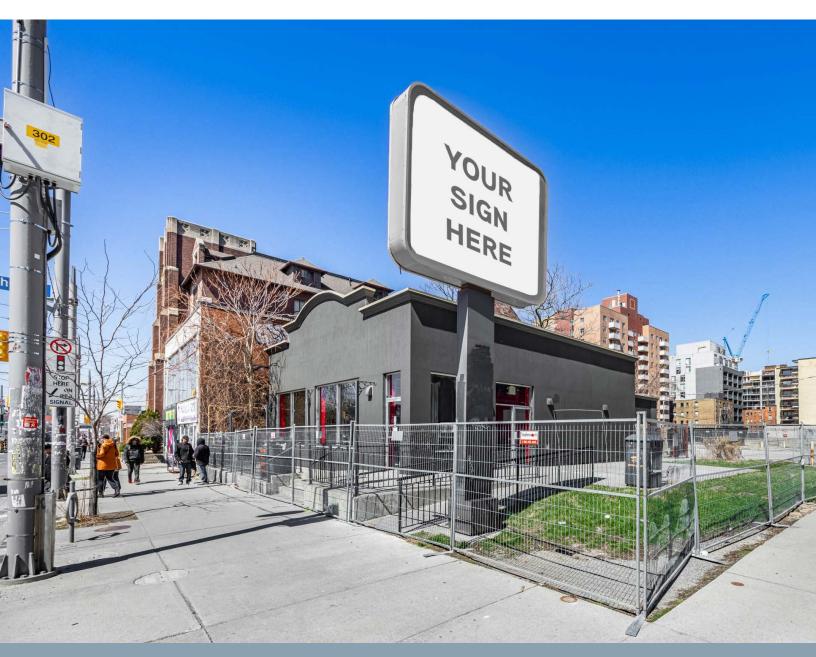

# 536 ST. CLAIR WEST

High-Profile Retail for Lease at St. Clair & Bathurst

CBRE LIMITED, REAL ESTATE BROKERAGE | 145 KING STREET WEST | SUITE 1100 | TORONTO, ON M5H 1J8 | +1 416 362 2244 | WWW.CBRE.CA

## 536 ST. CLAIR AVENUE WEST

High-Profile Retail for Lease at St. Clair & Bathurst

**SIZE:** 3,019 sq.ft.

GROSS RENT: \$10,000 monthly

**AVAILABLE:** Immediately

- INCREDIBLE LOCATION ON ST.CLAIR JUST WEST OF BATHURST
- ABUNDANCE OF ONSITE PARKING
- EXCELLENT STREET PRESENCE AND SIGNAGE OPPORTUNITY
- BENEFITS FROM HIGH PEDESTRIAN AND VEHICULAR TRAFFIC
- FORMER PIZZA PIZZA
- NEIGHBOURING TENANTS INCLUDE SHOPPERS DRUG MART, SUBWAY, PIZZA PIZZA AND WINE RACK