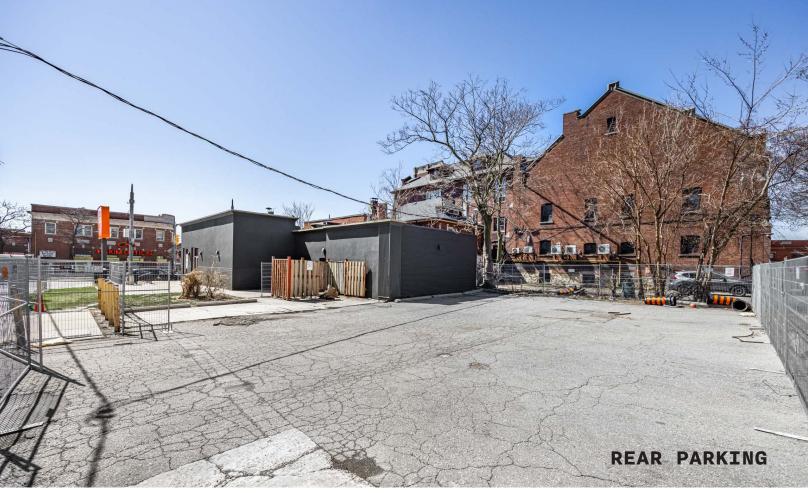

## 536 ST. CLAIR AVENUE WEST

High-Profile Retail for Lease at St. Clair & Bathurst

**SIZE:** 3,019 sq.ft.

GROSS RENT: \$10,000 monthly

**AVAILABLE:** Immediately

- INCREDIBLE LOCATION ON ST.CLAIR JUST WEST OF BATHURST
- ABUNDANCE OF ONSITE PARKING
- EXCELLENT STREET PRESENCE AND SIGNAGE OPPORTUNITY
- BENEFITS FROM HIGH PEDESTRIAN AND VEHICULAR TRAFFIC
- FORMER PIZZA PIZZA
- NEIGHBOURING TENANTS INCLUDE SHOPPERS DRUG MART, SUBWAY, PIZZA PIZZA AND WINE RACK

CBRE LIMITED

RETAIL FOR LEASE | 536 ST. CLAIR AVENUE WEST