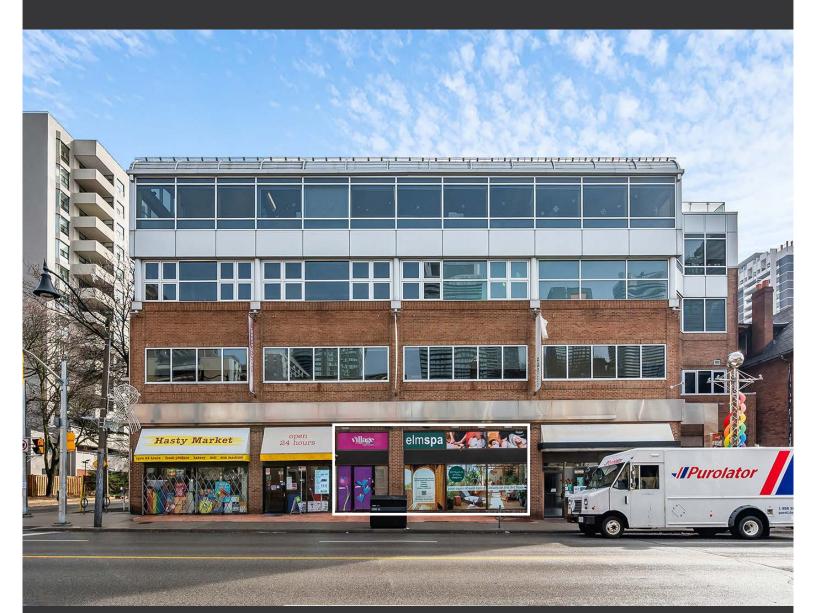

# 557CHURCH

#### STREET // TORONTO

PRIME STREET FRONT RETAIL FOR LEASE

**CBRE** urban retail team

- Incredible location with ample frontage onto Church Street
- Steps to Wellesley subway station
- Nearby tenants include Hair of the Dog, Pho Ginger, Butter Chicken Roti and Sambucas on Church
- Suitable for a variety of retail uses