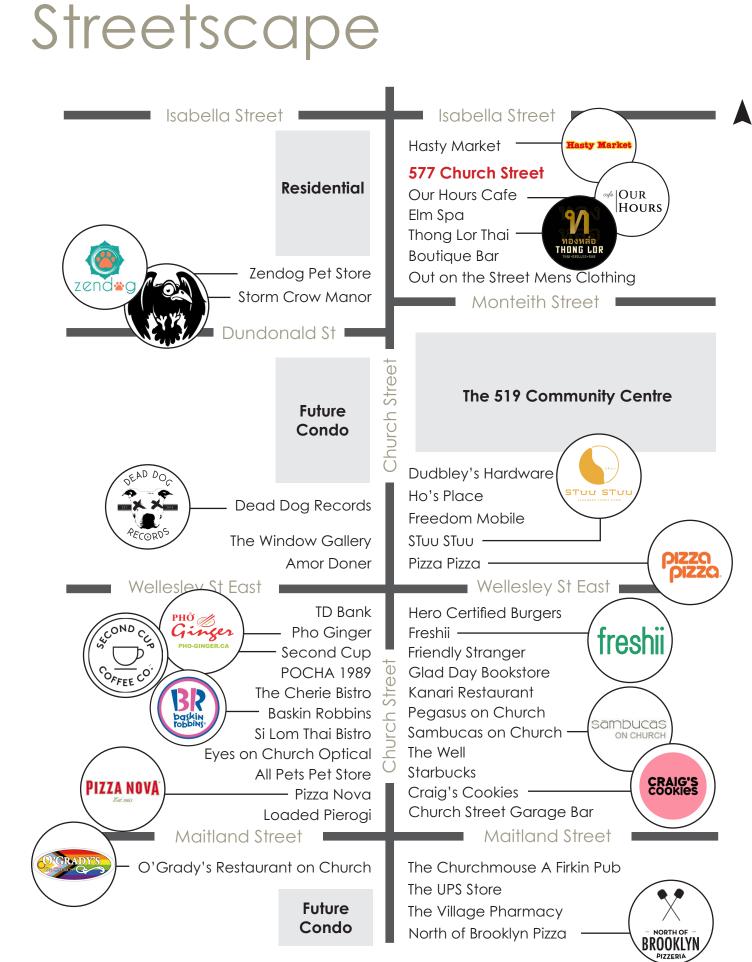

- Incredible location with ample frontage onto Church Street
- Steps to Wellesley subway station
- Nearby tenants include Hair of the Dog, Pho Ginger, Butter Chicken Roti and Sambucas on Church
- Suitable for a variety of retail uses