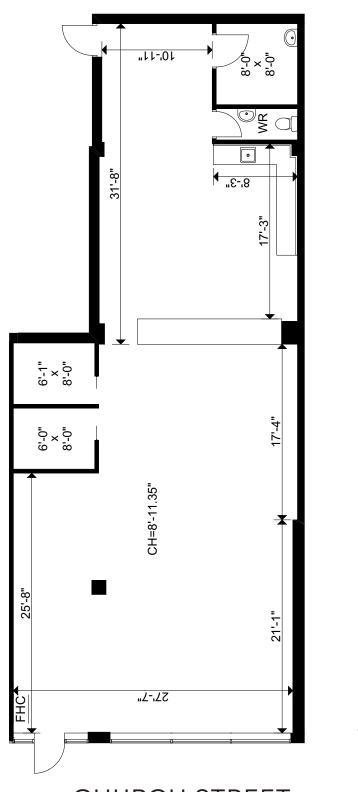

# 557CHURCH

#### STREET // TORONTO

PRIME STREET FRONT RETAIL FOR LEASE



**CBRE** urban retail team

## 557CHURCH

#### STREET // TORONTO

| Size:      | 1,807 sq. ft.      |
|------------|--------------------|
| Net Rent:  | \$38.50 per sq. ft |
| TMI:       | \$18.00 per sq. ft |
| Available: | Immediately        |

- Incredible location with ample frontage onto Church Street
- Steps to Wellesley subway station
- Nearby tenants include Hair of the Dog, Pho Ginger, Butter Chicken Roti and Sambucas on Church
- Suitable for a variety of retail uses





### Floor Plan













### Advisory Team

ARLIN MARKOWITZ\* Executive Vice President 416 815 2374 arlin.markowitz@cbre.com

JACKSON TURNER\*\* Senior Vice President 416 815 2394 jackson.turner@cbre.com

\*Sales Representative \*\*Broker

ALEX EDMISON\* Senior Vice President 416 874 7266 alex.edmison@cbre.com

TEDDY TAGGART\* Vice President 416 847 3254 teddy.taggart@cbre.com EMILY EVERETT\* Sales Associate 647 943 4185 emily.everett@cbre.com



This disclaimer shall apply to CBRE Limited, Real Estate Brokerage, and to all other divisions of the Corporation; to include all employees and independent contractors ("CBRE"). The information set out herein, including, without limitation, any projections, images, opinions, assumptions and estimates obtained from third parties (the "Information") has not been