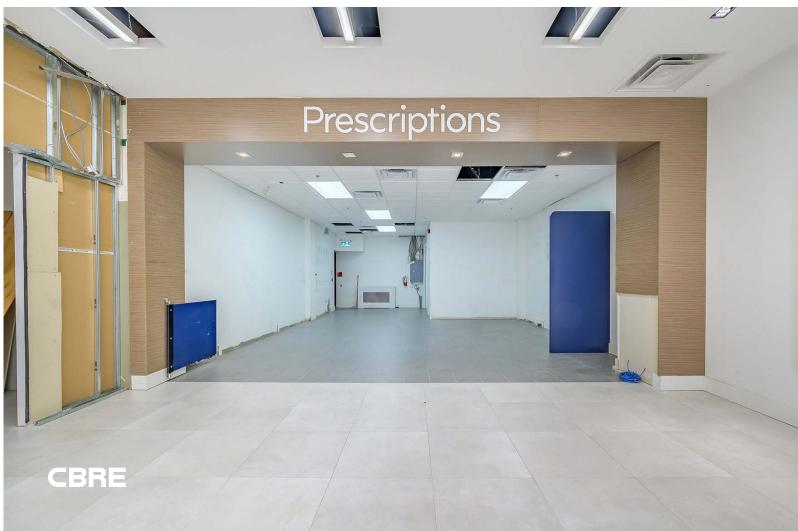

## 557CHURCH

#### STREET // TORONTO

| Size:      | 1,807 sq. ft.      |
|------------|--------------------|
| Net Rent:  | \$38.50 per sq. ft |
| TMI:       | \$18.00 per sq. ft |
| Available: | Immediately        |

- Incredible location with ample frontage onto Church Street
- Steps to Wellesley subway station
- Nearby tenants include Hair of the Dog, Pho Ginger, Butter Chicken Roti and Sambucas on Church
- Suitable for a variety of retail uses