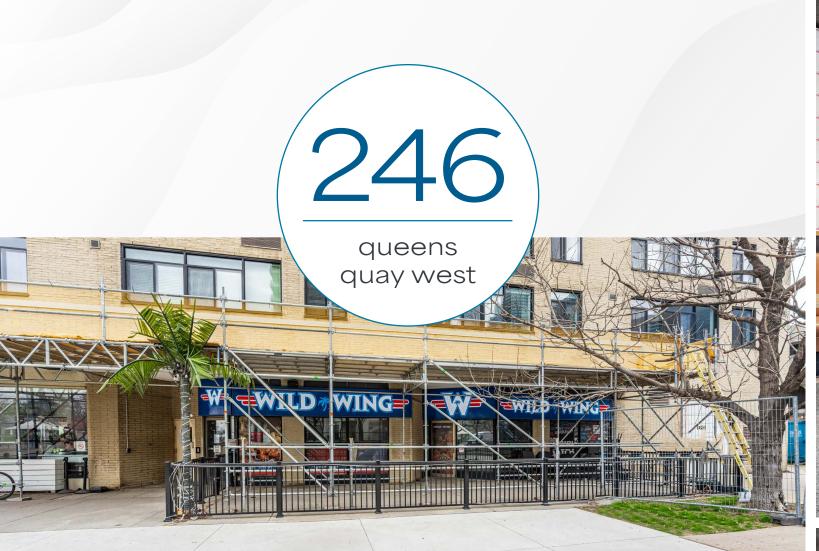

## FULLY FIXTURED RESTAURANT FOR LEASE ON TORONTO'S WATERFRONT

**CBRE** urban retail team

| Address:   | 246 Queens Quay West, Toronto |
|------------|-------------------------------|
| Size:      | 3,126 sq. ft.                 |
| Net Rent:  | \$35.00 per sq. ft.           |
| TMI:       | \$25.83 per sq. ft.           |
| Available: | Immediately                   |
|            |                               |

- Fully fixtured restaurant space for lease on Toronto's waterfront
- Features a signature patio fronting onto a parkette
- Located directly across the street from the Harbourfront Centre and is steps away from Roadhouse Park, the Rogers Centre, CN Tower and Ripley's Aquarium
- Located directly on the 509 Harbourfront streetar route which provides direct access to Union Station