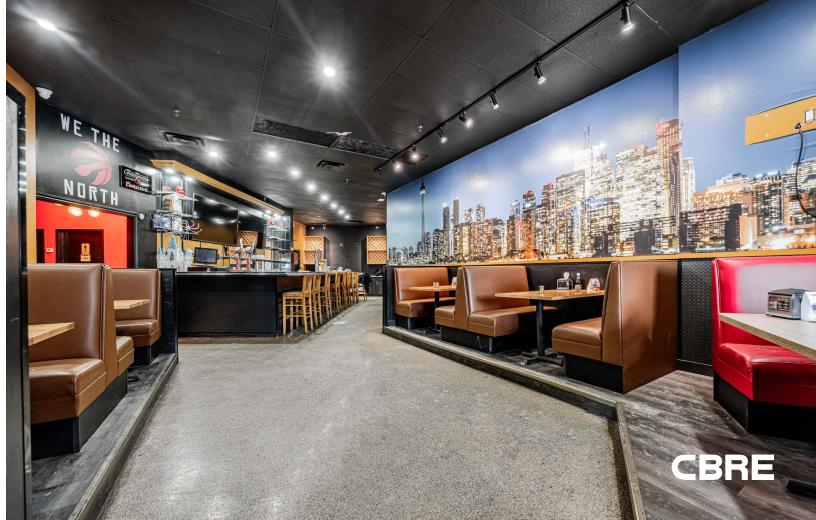

## FULLY FIXTURED RESTAURANT FOR LEASE ON TORONTO'S WATERFRONT

**CBRE** urban retail team

| Address:   | 246 Queens Quay West, Toronto |
|------------|-------------------------------|
| Size:      | 3,126 sq. ft.                 |
| Net Rent:  | \$35.00 per sq. ft.           |
| TMI:       | \$25.83 per sq. ft.           |
| Available: | Immediately                   |
|            |                               |

- Fully fixtured restaurant space for lease on Toronto's waterfront
- Features a signature patio fronting onto a parkette
- Located directly across the street from the Harbourfront Centre and is steps away from Roadhouse Park, the Rogers Centre, CN Tower and Ripley's Aquarium
- Located directly on the 509 Harbourfront streetar route which provides direct access to Union Station