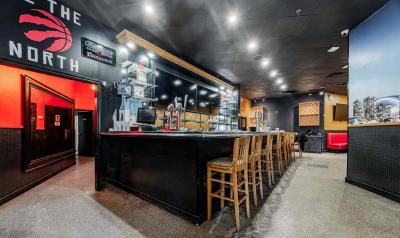

## FULLY FIXTURED RESTAURANT FOR LEASE ON TORONTO'S WATERFRONT

**CBRE** urban retail team

| Address:   | 246 Queens Quay West, Toronto |
|------------|-------------------------------|
| Size:      | 3,126 sq. ft.                 |
| Net Rent:  | \$35.00 per sq. ft.           |
| TMI:       | \$25.83 per sq. ft.           |
| Available: | Immediately                   |
|            |                               |

- Fully fixtured restaurant space for lease on Toronto's waterfront
- Features a signature patio fronting onto a parkette
- Located directly across the street from the Harbourfront Centre and is steps away from Roadhouse Park, the Rogers Centre, CN Tower and Ripley's Aquarium
- Located directly on the 509 Harbourfront streetar route which provides direct access to Union Station