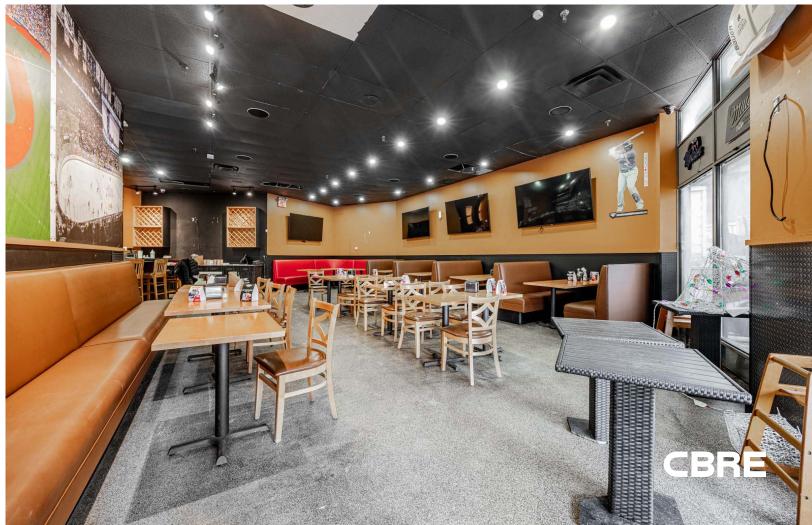

## FULLY FIXTURED RESTAURANT FOR LEASE ON TORONTO'S WATERFRONT

**CBRE** urban retail team

| Address:   | 246 Queens Quay West, Toronto |
|------------|-------------------------------|
| Size:      | 3,126 sq. ft.                 |
| Net Rent:  | \$35.00 per sq. ft.           |
| TMI:       | \$25.83 per sq. ft.           |
| Available: | Immediately                   |
|            |                               |

- Fully fixtured restaurant space for lease on Toronto's waterfront
- Features a signature patio fronting onto a parkette
- Located directly across the street from the Harbourfront Centre and is steps away from Roadhouse Park, the Rogers Centre, CN Tower and Ripley's Aquarium
- Located directly on the 509 Harbourfront streetar route which provides direct access to Union Station