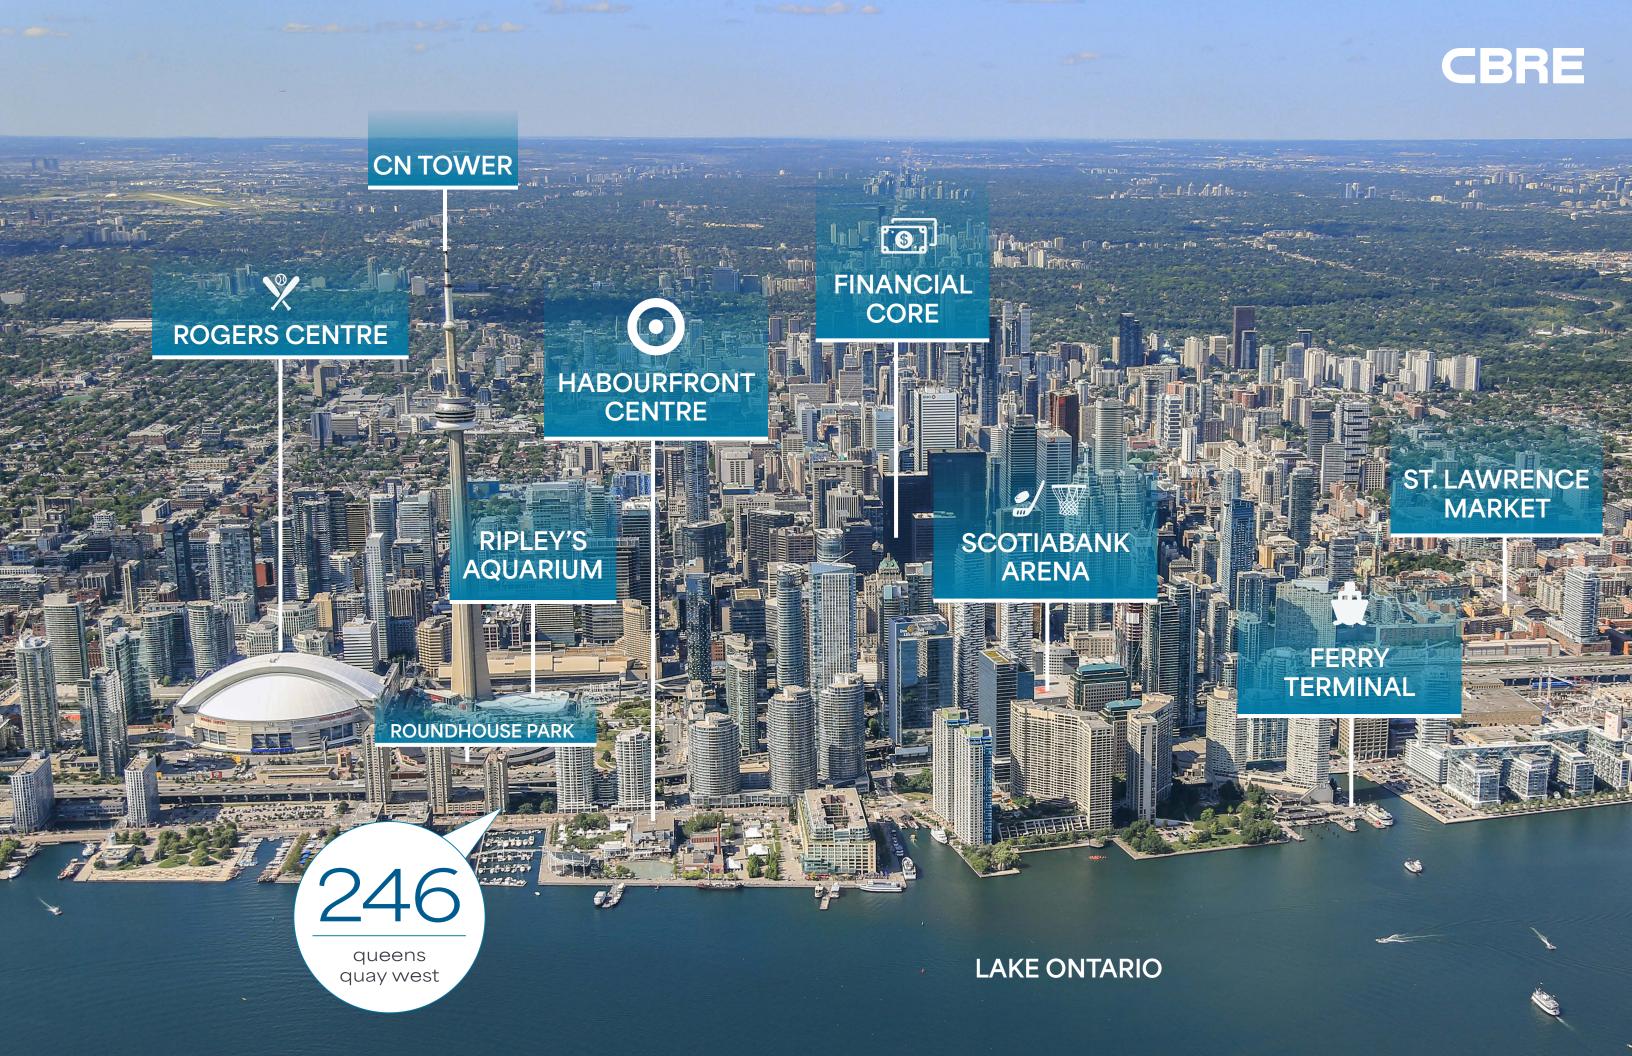

- Fully fixtured restaurant space for lease on Toronto's waterfront
- Features a signature patio fronting onto a parkette
- Located directly across the street from the Harbourfront Centre and is steps away from Roadhouse Park, the Rogers Centre, CN Tower and Ripley's Aquarium
- Located directly on the 509 Harbourfront streetar route which provides direct access to Union Station