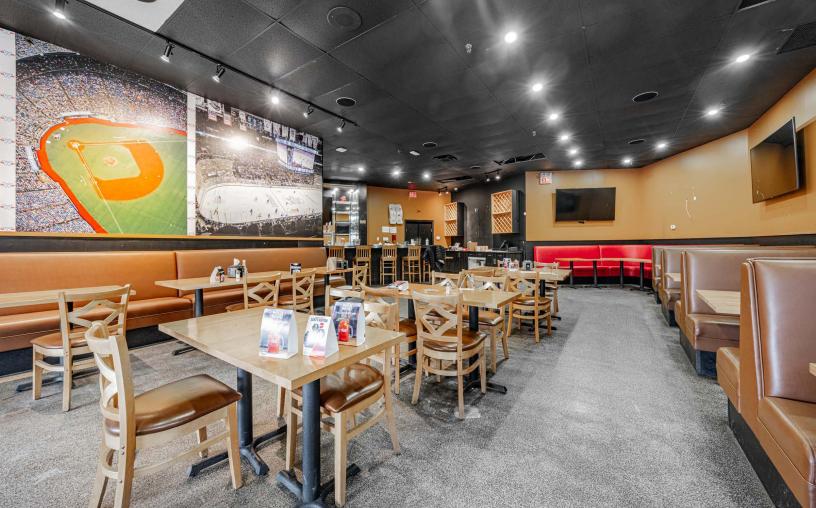

## FULLY FIXTURED RESTAURANT FOR LEASE ON TORONTO'S WATERFRONT

**CBRE** urban retail team

| Address:   | 246 Queens Quay West, Toronto |
|------------|-------------------------------|
| Size:      | 3,126 sq. ft.                 |
| Net Rent:  | \$35.00 per sq. ft.           |
| TMI:       | \$25.83 per sq. ft.           |
| Available: | Immediately                   |
|            |                               |

- Fully fixtured restaurant space for lease on Toronto's waterfront
- Features a signature patio fronting onto a parkette
- Located directly across the street from the Harbourfront Centre and is steps away from Roadhouse Park, the Rogers Centre, CN Tower and Ripley's Aquarium
- Located directly on the 509 Harbourfront streetar route which provides direct access to Union Station