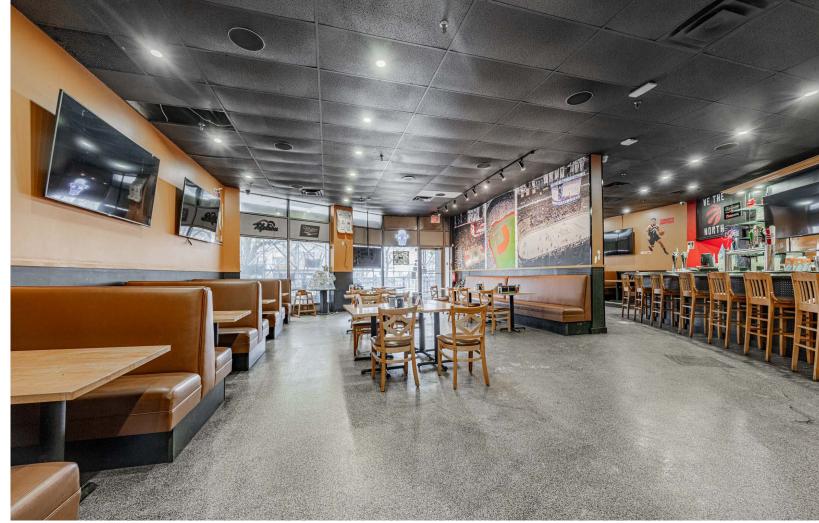

## FULLY FIXTURED RESTAURANT FOR LEASE ON TORONTO'S WATERFRONT

**CBRE** urban retail team

| Address:   | 246 Queens Quay West, Toronto |
|------------|-------------------------------|
| Size:      | 3,126 sq. ft.                 |
| Net Rent:  | \$35.00 per sq. ft.           |
| TMI:       | \$25.83 per sq. ft.           |
| Available: | Immediately                   |
|            |                               |

- Fully fixtured restaurant space for lease on Toronto's waterfront
- Features a signature patio fronting onto a parkette
- Located directly across the street from the Harbourfront Centre and is steps away from Roadhouse Park, the Rogers Centre, CN Tower and Ripley's Aquarium
- Located directly on the 509 Harbourfront streetar route which provides direct access to Union Station