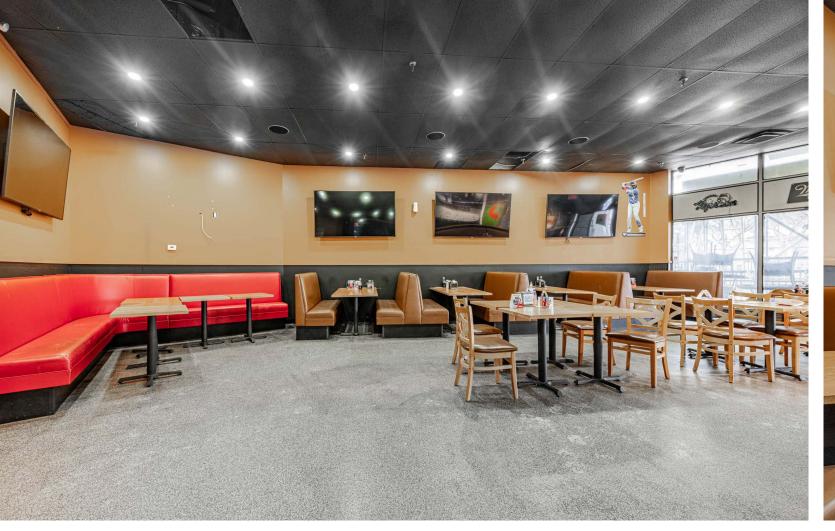

## FULLY FIXTURED RESTAURANT FOR LEASE ON TORONTO'S WATERFRONT

**CBRE** urban retail team

| Address:   | 246 Queens Quay West, Toronto |
|------------|-------------------------------|
| Size:      | 3,126 sq. ft.                 |
| Net Rent:  | \$35.00 per sq. ft.           |
| TMI:       | \$25.83 per sq. ft.           |
| Available: | Immediately                   |
|            |                               |

- Fully fixtured restaurant space for lease on Toronto's waterfront
- Features a signature patio fronting onto a parkette
- Located directly across the street from the Harbourfront Centre and is steps away from Roadhouse Park, the Rogers Centre, CN Tower and Ripley's Aquarium
- Located directly on the 509 Harbourfront streetar route which provides direct access to Union Station