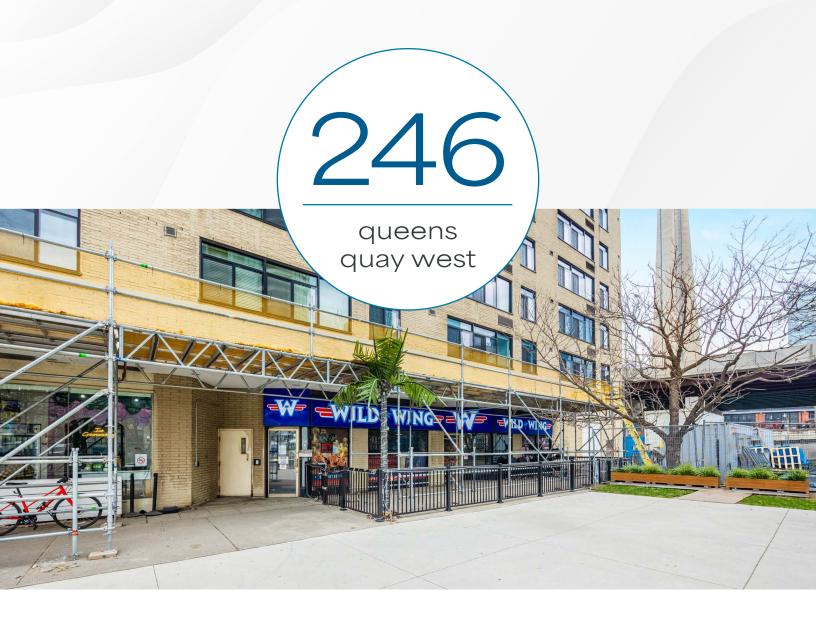

## FULLY FIXTURED RESTAURANT FOR LEASE ON TORONTO'S WATERFRONT

**CBRE** urban retail team

| Address:   | 246 Queens Quay West, Toronto |
|------------|-------------------------------|
| Size:      | 3,126 sq. ft.                 |
| Net Rent:  | \$35.00 per sq. ft.           |
| TMI:       | \$25.83 per sq. ft.           |
| Available: | Immediately                   |
|            |                               |