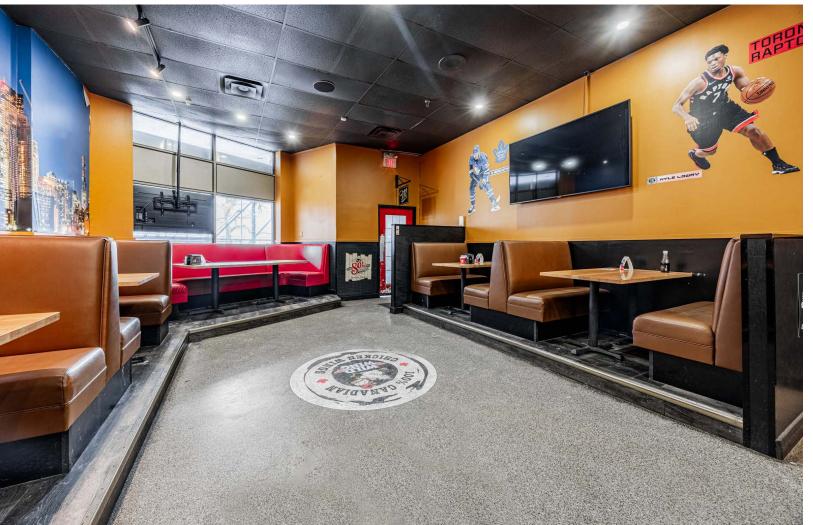

## FULLY FIXTURED RESTAURANT FOR LEASE ON TORONTO'S WATERFRONT

**CBRE** urban retail team

| Address:   | 246 Queens Quay West, Toronto |
|------------|-------------------------------|
| Size:      | 3,126 sq. ft.                 |
| Net Rent:  | \$35.00 per sq. ft.           |
| TMI:       | \$25.83 per sq. ft.           |
| Available: | Immediately                   |
|            |                               |

- Fully fixtured restaurant space for lease on Toronto's waterfront
- Features a signature patio fronting onto a parkette
- Located directly across the street from the Harbourfront Centre and is steps away from Roadhouse Park, the Rogers Centre, CN Tower and Ripley's Aquarium
- Located directly on the 509 Harbourfront streetar route which provides direct access to Union Station