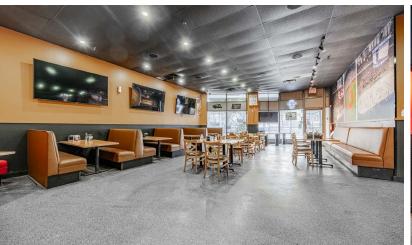

## FULLY FIXTURED RESTAURANT FOR LEASE ON TORONTO'S WATERFRONT

**CBRE** urban retail team

| Address:   | 246 Queens Quay West, Toronto |
|------------|-------------------------------|
| Size:      | 3,126 sq. ft.                 |
| Net Rent:  | \$35.00 per sq. ft.           |
| TMI:       | \$25.83 per sq. ft.           |
| Available: | Immediately                   |
|            |                               |

- Fully fixtured restaurant space for lease on Toronto's waterfront
- Features a signature patio fronting onto a parkette
- Located directly across the street from the Harbourfront Centre and is steps away from Roadhouse Park, the Rogers Centre, CN Tower and Ripley's Aquarium
- Located directly on the 509 Harbourfront streetar route which provides direct access to Union Station