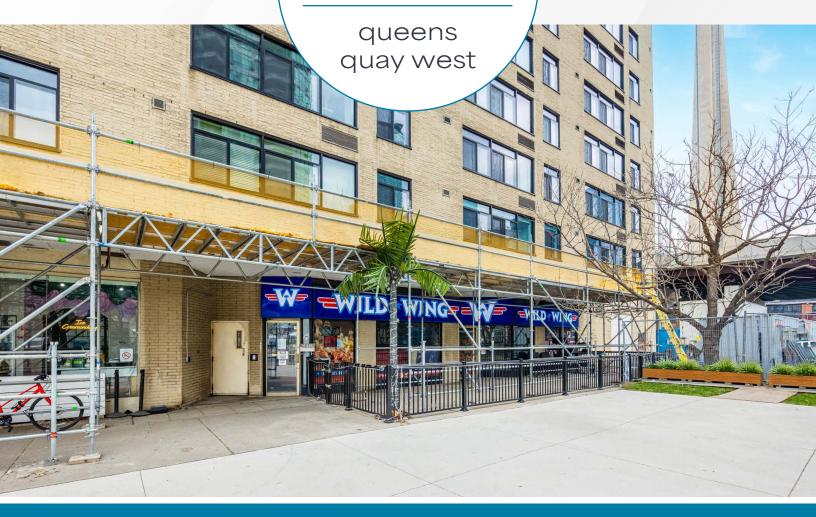

## FULLY FIXTURED RESTAURANT FOR LEASE ON TORONTO'S WATERFRONT

**CBRE** urban retail team

| Address:   | 246 Queens Quay West, Toronto |
|------------|-------------------------------|
| Size:      | 3,126 sq. ft.                 |
| Net Rent:  | \$35.00 per sq. ft.           |
| TMI:       | \$25.83 per sq. ft.           |
| Available: | Immediately                   |
|            |                               |

- Fully fixtured restaurant space for lease on Toronto's waterfront
- Features a signature patio fronting onto a parkette
- Located directly across the street from the Harbourfront Centre and is steps away from Roadhouse Park, the Rogers Centre, CN Tower and Ripley's Aquarium
- Located directly on the 509 Harbourfront streetar route which provides direct access to Union Station